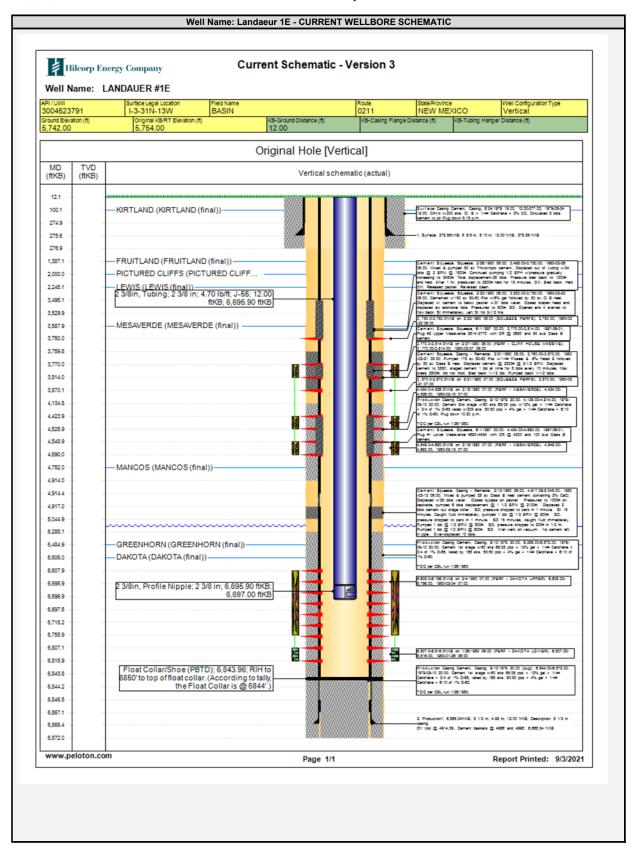

|
|                  |                             |                                                     |                     |                                                                                                                                                                                                     |
|                  |                             |                                                     |                     |                                                                                                                                                                                                     |



## HILCORP ENERGY COMPANY

Well Name: Landaeur 1E Bradenhead Repair



District I
1625 N. French Dr., Hobbs, NM 88240
Phone: (575) 393-6161 Fax: (575) 393-0720

District II 811 S. First St., Artesia, NM 88210 Phone: (575) 748-1283 Fax: (575) 748-9720

District III 1000 Rio Brazos Rd., Aztec, NM 87410 Phone:(505) 334-6178 Fax:(505) 334-6170

1220 S. St Francis Dr., Santa Fe, NM 87505 Phone:(505) 476-3470 Fax:(505) 476-3462

**State of New Mexico Energy, Minerals and Natural Resources Oil Conservation Division** 1220 S. St Francis Dr. **Santa Fe, NM 87505** 

CONDITIONS

Action 46420

**CONDITIONS** 

| -         |                        |                               |  |  |  |
|-----------|------------------------|-------------------------------|--|--|--|
| Operator: |                        | OGRID:                        |  |  |  |
|           | HILCORP