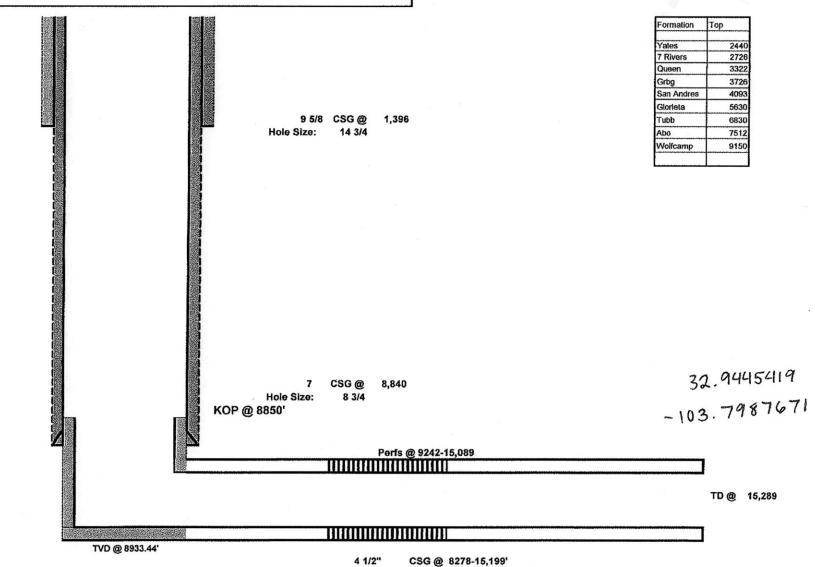

|
| Well Name  | Hawkeye State Com          | Well No. | #1                |
| Field/Zone | Wildcat; Abo               | API#:    | 30-025-39925      |
| County     | Lea                        | Location | Sec 6 T16S R32E   |
| State      | New Mexico                 | •••      | 330 FSL & 455 FEL |
| Spud Date  | 1/11/2011                  | GL -     | 4371              |

| Description    | О.D.  | Grade | Weight | Depth       | Hole   | Cmt Sx | TOC |
|----------------|-------|-------|--------|-------------|--------|--------|-----|
| Surface Csg    | 9 5/8 | J55   | 36#    | 1,396       | 14 3/4 | 1,175  | 0   |
| Inter Csg      | 7     | P110  | 26#    | 8,840       | 8 3/4  | 2,060  | 0   |
| Production csg | 4 1/2 | P110  | 11.6#  | 8278-15,199 | 6 1/8  |        |     |



Hole Size:

6 1/8

| Mack Energ | y Corporation              |          | Proposed          |
|------------|----------------------------|----------|-------------------|
| Author:    | Abby-BCM & Associates, Inc |          |                   |
| Well Name  | Hawkeye State Com          | Well No. | #1                |
| Field/Zone | Wildcat; Abo               | API#:    | 30-025-39925      |
| County     | Lea                        | Location | Sec 6 T16S R32E   |
| State      | New Mexico                 |          | 330 FSL & 455 FEL |
| Spud Date  | 1/11/2011                  | GL       | 4371              |

| Description    | O.D.  | Grade | Weight | Depth       | Hole   | Cmt Sx | TOO |
|----------------|-------|-------|--------|-------------|--------|--------|-----|
| Surface Csg