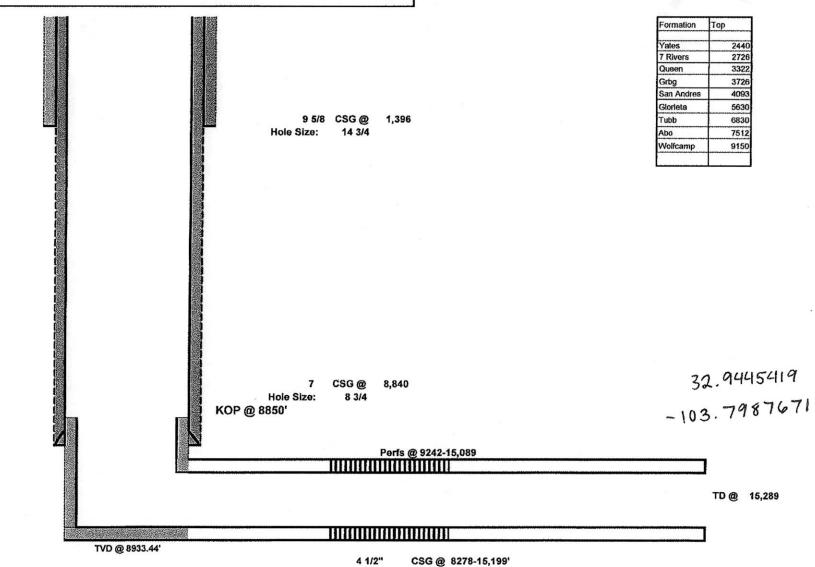

|
| Well Name  | Hawkeye State Com          | Well No. | #1                |
| Field/Zone | Wildcat; Abo               | API#:    | 30-025-39925      |
| County     | Lea                        | Location | Sec 6 T16S R32E   |
| State      | New Mexico                 | •••      | 330 FSL & 455 FEL |
| Spud Date  | 1/11/2011                  | GL -     | 4371              |

| Description    | О.D.  | Grade | Weight | Depth       | Hole   | Cmt Sx | TOC |
|----------------|-------|-------|--------|-------------|--------|--------|-----|
| Surface Csg    | 9 5/8 | J55   | 36#    | 1,396       | 14 3/4 | 1,175  | 0   |
| Inter Csg      | 7     | P110  | 26#    | 8,840       | B 3/4  | 2,060  | 0   |
| Production csg | 4 1/2 | P110  | 11.6#  | 8278-15,199 | 6 1/8  |        |     |



Hole Size:

6 1/8

| Mack Energ | y Corporation              |          | Proposed          |
|------------|----------------------------|----------|-------------------|
| Author:    | Abby-BCM & Associates, Inc |          |                   |
| Well Name  | Hawkeye State Com          | Well No. | #1                |
| Field/Zone | Wildcat; Abo               | API#:    | 30-025-39925      |
| County     | Lea                        | Location | Sec 6 T16S R32E   |
| State      | New Mexico                 | _        | 330 FSL & 455 FEL |
| Spud Date  | 1/11/2011                  | GL       | 4371              |

| Production csg | 4 1/2 | P110  | 26#    | 8,840 | 8 3/4<br>6 1/8 | 2,060  | 0   |
|----------------|-------|-------|--------|-------|----------------|--------|-----|
| Inter Cs