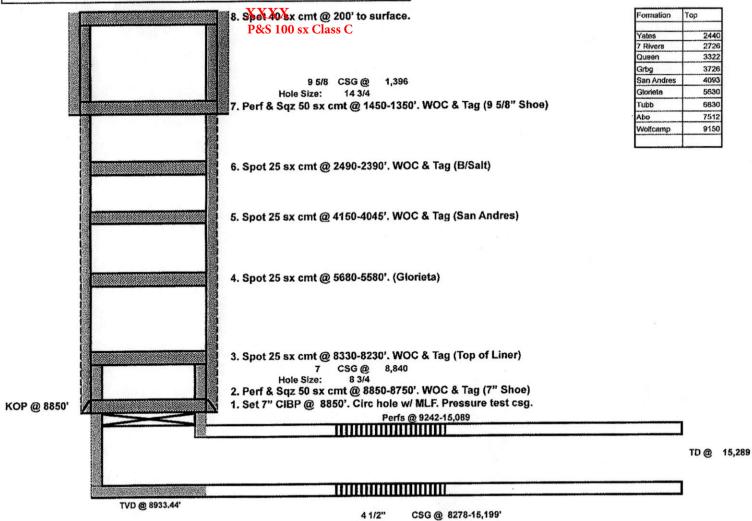

### SPECIAL CASES ----AGRICULTURE OR PRARIE CHICKEN BREEDING AREAS

In these areas, a below ground marker is required with all pertinent information mentioned above on a plate, set 3' below ground level, a picture of the plate will be supplied to NMOCD for record, the exact location of the marker (longitude and latitude by GPS) will be provided to NMOCD (We typically require a current survey to verify the GPS)