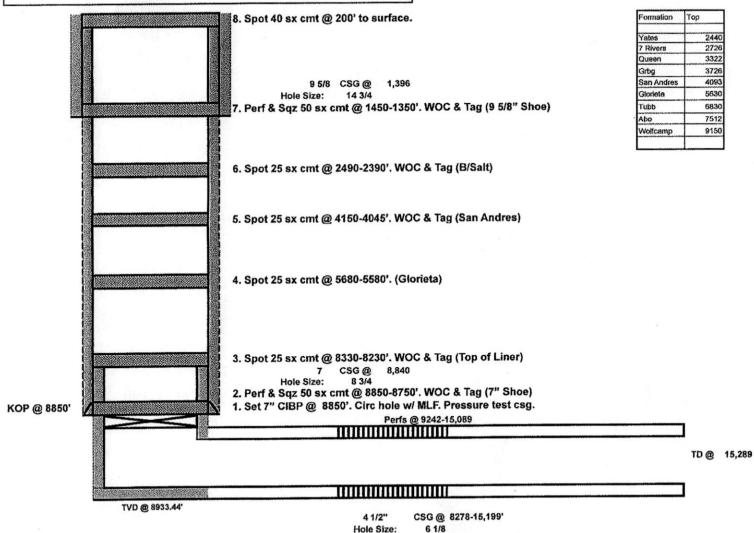

### SPECIAL CASES ----AGRICULTURE OR PRARIE CHICKEN BREEDING AREAS

In these areas, a below ground marker is required with all pertinent information mentioned above on a plate, set 3' below ground level, a picture of the plate will be supplied to NMOCD for record, the exact location of the marker (longitude and latitude by GPS) will be provided to NMOCD (We typically require a current survey to verify the GPS)