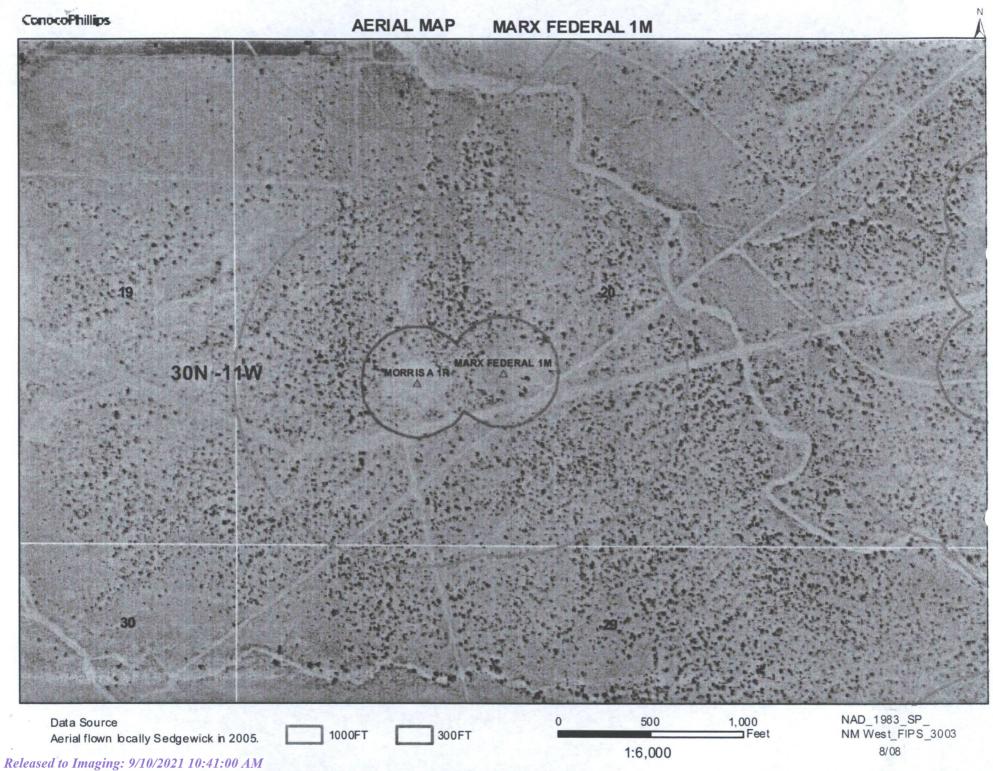

| The state of the s |  |  |  |  |  |  |  |  |  |
|--------------------------------------------------------------------------------------------------------------------------------------------------------------------------------------------------------------------------------------------------------------------------------------------------------------------------------------------------------------------------------------------------------------------------------------------------------------------------------------------------------------------------------------------------------------------------------------------------------------------------------------------------------------------------------------------------------------------------------------------------------------------------------------------------------------------------------------------------------------------------------------------------------------------------------------------------------------------------------------------------------------------------------------------------------------------------------------------------------------------------------------------------------------------------------------------------------------------------------------------------------------------------------------------------------------------------------------------------------------------------------------------------------------------------------------------------------------------------------------------------------------------------------------------------------------------------------------------------------------------------------------------------------------------------------------------------------------------------------------------------------------------------------------------------------------------------------------------------------------------------------------------------------------------------------------------------------------------------------------------------------------------------------------------------------------------------------------------------------------------------------|--|--|--|--|--|--|--|--|--|
| Operator: Burlington Resources Oil & Gas Company, LP OGRID#: 14538                                                                                                                                                                                                                                                                                                                                                                                                                                                                                                                                                                                                                                                                                                                                                                                                                                                                                                                                                                                                                                                                                                                                                                                                                                                                                                                                                                                                                                                                                                                                                                                                                                                                                                                                                                                                                                                                                                                                                                                                                                                             |  |  |  |  |  |  |  |  |  |
| Address: PO Box 4289, Farmington, NM 87499                                                                                                                                                                                                                                                                                                                                                                                                                                                                                                                                                                                                                                                                                                                                                                                                                                                                                                                                                                                                                                                                                                                                                                                                                                                                                                                                                                                                                                                                                                                                                                                                                                                                                                                                                                                                                                                                                                                                                                                                                                                                                     |  |  |  |  |  |  |  |  |  |
| Facility or well name: MARX FEDERAL 1M                                                                                                                                                                                                                                                                                                                                                                                                                                                                                                                                                                                                                                                                                                                                                                                                                                                                                                                                                                                                                                                                                                                                                                                                                                                                                                                                                                                                                                                                                                                                                                                                                                                                                                                                                                                                                                                                                                                                                                                                                                                                                         |  |  |  |  |  |  |  |  |  |
| API Number: OCD Permit Number:                                                                                                                                                                                                                                                                                                                                                                                                                                                                                                                                                                                                                                                                                                                                                                                                                                                                                                                                                                                                                                                                                                                                                                                                                                                                                                                                                                                                                                                                                                                                                                                                                                                                                                                                                                                                                                                                                                                                                                                                                                                                                                 |  |  |  |  |  |  |  |  |  |
| U/L or Qtr/Qtr: N Section: 20 Township: 30N Range: 10W County: San Juan                                                                                                                                                                                                                                                                                                                                                                                                                                                                                                                                                                                                                                                                                                                                                                                                                                                                                                                                                                                                                                                                                                                                                                                                                                                                                                                                                                                                                                                                                                                                                                                                                                                                                                                                                                                                                                                                                                                                                                                                                                                        |  |  |  |  |  |  |  |  |  |
| Center of Proposed Design: Latitude: 36.7931°N Longitude: -108.01733°W NAD: X 1927 1983                                                                                                                                                                                                                                                                                                                                                                                                                                                                                                                                                                                                                                                                                                                                                                                                                                                                                                                                                                                                                                                                                                                                                                                                                                                                                                                                                                                                                                                                                                                                                                                                                                                                                                                                                                                                                                                                                                                                                                                                                                        |  |  |  |  |  |  |  |  |  |
| Surface Owner: X Federal State Private Tribal Trust or Indian Allotment                                                                                                                                                                                                                                                                                                                                                                                                                                                                                                                                                                                                                                                                                                                                                                                                                                                                                                                                                                                                                                                                                                                                                                                                                                                                                                                                                                                                                                                                                                                                                                                                                                                                                                                                                                                                                                                                                                                                                                                                                                                        |  |  |  |  |  |  |  |  |  |
| Pit: Subsection F or G of 19.15.17.11 NMAC  Temporary: Drilling Workover  Permanent Emergency Cavitation P&A  Lined Unlined Liner type: Thickness mil LLDPE HDPE PVC Other  String-Reinforced  Liner Seams: Welded Factory Other Volume: bbl Dimensions L x W x D                                                                                                                                                                                                                                                                                                                                                                                                                                                                                                                                                                                                                                                                                                                                                                                                                                                                                                                                                                                                                                                                                                                                                                                                                                                                                                                                                                                                                                                                                                                                                                                                                                                                                                                                                                                                                                                              |  |  |  |  |  |  |  |  |  |
| Closed-loop System: Subsection H of 19.15.17.11 NMAC  Type of Operation: P&A Drilling a new well Workover or Drilling (Applies to activities which require prior approval of a permit or notice of intent)  Drying Pad Above Ground Steel Tanks Haul-off Bins Other  Lined Unlined Liner type: Thickness mil LLDPE HDPE PVD Other  Liner Seams: Welded Factory Other                                                                                                                                                                                                                                                                                                                                                                                                                                                                                                                                                                                                                                                                                                                                                                                                                                                                                                                                                                                                                                                                                                                                                                                                                                                                                                                                                                                                                                                                                                                                                                                                                                                                                                                                                           |  |  |  |  |  |  |  |  |  |
| X   Below-grade tank:   Subsection I of 19.15.17.11 NMAC     Volume:   120   bbl   Type of fluid:   Produced Water     Tank Construction material:   Metal     Secondary containment with leak detection   X   Visible sidewalls, liner, 6-inch lift and automatic overflow shut-off     Visible sidewalls and liner   Visible sidewalls only   Other     Liner Type:   Thickness   mil   HDPE   PVC   X   Other   Unspecified                                                                                                                                                                                                                                                                                                                                                                                                                                                                                                                                                                                                                                                                                                                                                                                                                                                                                                                                                                                                                                                                                                                                                                                                                                                                                                                                                                                                                                                                                                                                                                                                                                                                                                 |  |  |  |  |  |  |  |  |  |
| Alternative Method:  Submittal of an exception request is required. Exceptions must be submitted to the Santa Fe Environmental Bureau office for consideration of approval.                                                                                                                                                                                                                                                                                                                                                                                                                                                                                                                                                                                                                                                                                                                                                                                                                                                                                                                                                                                                                                                                                                                                                                                                                                                                                                                                                                                                                                                                                                                                                                                                                                                                                                                                                                                                                                                                                                                                                    |  |  |  |  |  |  |  |  |  |

Oil Conservation Division

12/22/2008 Page 1

age 1 of 5

| Fencing: Subsection D of 19.15.17.11 NMAC (Applies to permanent pit, temporary pits, and below-grade tanks)  Chain link, six feet in height, two strands of barbed wire at top (Required if located within 1000 feet of a permanent residence, school, hospital, institutional processing of the permanent residence of the permanent permanent pit, temporary pits, and below-grade tanks)                                                                                                                                                                                                                                                                                                                                                                                                                                                                                                                                                                                                                                                                                                                                                                                                                                                                                                                                                                                                                                                                                                                                                                                                                                                                                                                                                                                                                                                                                                                                       | stitution or chure | ·h)     |
|--------------------------------------------------------------------------------------------------------------------------------------------------------------------------------------------------------------------------------------------------------------------------------------------------------------------------------------------------------------------------------------------------------------------------------------------------------------------------------------------------------------------------------------------------------------------------------------------------------------------------------------------------------------------------------------------------------------------------------------------------------------------------------------------------------------------------------------------------------------------------------------------------------------------------------------------------------------------------------------------------------------------------------------------------------------------------------------------------------------------------------------------------------------------------------------------------------------------------------------------------------------------------------------------------------------------------------------------------------------------------------------------------------------------------------------------------------------------------------------------------------------------------------------------------------------------------------------------------------------------------------------------------------------------------------------------------------------------------------------------------------------------------------------------------------------------------------------------------------------------------------------------------------------------------------------------------------------------------------------------------------------------------------------------------------------------------------------------------------------------------------|--------------------|---------|
| Four foot height, four strands of barbed wire evenly spaced between one and four feet  X Alternate. Please specify 4' hog wire fencing topped with two strands barbed wire.                                                                                                                                                                                                                                                                                                                                                                                                                                                                                                                                                                                                                                                                                                                                                                                                                                                                                                                                                                                                                                                                                                                                                                                                                                                                                                                                                                                                                                                                                                                                                                                                                                                                                                                                                                                                                                                                                                                                                    |                    |         |
| Netting: Subsection E of 19.15.17.11 NMAC (Applies to permanent pits and permanent open top tanks)  X Screen Netting Other  Monthly inspections (If netting or screening is not physically feasible)                                                                                                                                                                                                                                                                                                                                                                                                                                                                                                                                                                                                                                                                                                                                                                                                                                                                                                                                                                                                                                                                                                                                                                                                                                                                                                                                                                                                                                                                                                                                                                                                                                                                                                                                                                                                                                                                                                                           | 2 - 100            |         |
| Signs: Subsection C of 19.15.17.11 NMAC  12" X 24", 2" lettering, providing Operator's name, site location, and emergency telephone numbers  X Signed in compliance with 19.15.3.103 NMAC                                                                                                                                                                                                                                                                                                                                                                                                                                                                                                                                                                                                                                                                                                                                                                                                                                                                                                                                                                                                                                                                                                                                                                                                                                                                                                                                                                                                                                                                                                                                                                                                                                                                                                                                                                                                                                                                                                                                      |                    |         |
| Administrative Approvals and Exceptions:  Justifications and/or demonstrations of equivalency are required. Please refer to 19.15.17 NMAC for guidance.  Please check a box if one or more of the following is requested, if not leave blank:  X Administrative approval(s): Requests must be submitted to the appropriate division district of the Santa Fe Environmental Bureau office for constant of the Control of the Santa Fe Environmental Bureau office for constant of the Santa Fe Environmental Bureau office for constant of the Santa Fe Environmental Bureau office for constant of the Santa Fe Environmental Bureau office for constant of the Santa Fe Environmental Bureau office for constant of the Santa Fe Environmental Bureau office for constant of the Santa Fe Environmental Bureau office for constant of the Santa Fe Environmental Bureau office for constant of the Santa Fe Environmental Bureau office for constant of the Santa Fe Environmental Bureau office for constant of the Santa Fe Environmental Bureau office for constant of the Santa Fe Environmental Bureau office for constant of the Santa Fe Environmental Bureau office for constant of the Santa Fe Environmental Bureau office for constant of the Santa Fe Environmental Bureau office for constant of the Santa Fe Environmental Bureau office for constant of the Santa Fe Environmental Bureau office for constant of the Santa Fe Environmental Bureau office for constant of the Santa Fe Environmental Bureau office for constant of the Santa Fe Environmental Bureau office for constant of the Santa Fe Environmental Bureau office for constant of the Santa Fe Environmental Bureau office for constant of the Santa Fe Environmental Bureau office for constant of the Santa Fe Environmental Bureau office for constant of the Santa Fe Environmental Bureau office for constant of the Santa Fe Environmental Bureau office for constant of the Santa Fe Environmental Bureau office for constant of the Santa Fe Environmental Bureau office for constant of the Santa Fe Environmental Bureau office f | sideration of app  | proval. |
| (Fencing/BGT Liner)  Exception(s): Requests must be submitted to the Santa Fe Environmental Bureau office for consideration of approval.                                                                                                                                                                                                                                                                                                                                                                                                                                                                                                                                                                                                                                                                                                                                                                                                                                                                                                                                                                                                                                                                                                                                                                                                                                                                                                                                                                                                                                                                                                                                                                                                                                                                                                                                                                                                                                                                                                                                                                                       |                    |         |
| Siting Criteria (regarding permitting): 19.15.17.10 NMAC  Instructions: The applicant must demonstrate compliance for each siting criteria below in the application. Recommendations of acceptable source material are provided below. Requests regarding changes to certain siting criteria may require administrative approval from the appropriate district office or may be considered an exception which must be submitted to the Santa Fe Environmental Bureau Office for consideration of approval. Applicant must attach justification for request. Please refer to 19.15.17.10 NMAC for guidance. Siting criteria does not apply to drying pads or above grade-tanks associated with a closed-loop system.                                                                                                                                                                                                                                                                                                                                                                                                                                                                                                                                                                                                                                                                                                                                                                                                                                                                                                                                                                                                                                                                                                                                                                                                                                                                                                                                                                                                            |                    |         |
| Ground water is less than 50 feet below the bottom of the temporary pit, permanent pit, or below-grade tank.  NM Office of the State Engineer - iWATERS database search; USGS; Data obtained from nearby wells                                                                                                                                                                                                                                                                                                                                                                                                                                                                                                                                                                                                                                                                                                                                                                                                                                                                                                                                                                                                                                                                                                                                                                                                                                                                                                                                                                                                                                                                                                                                                                                                                                                                                                                                                                                                                                                                                                                 | Yes                | XNo     |
| Within 300 feet of a continuously flowing watercourse, or 200 feet of any other watercourse, lakebed, sinkhole, or playa lake (measured from the ordinary high-water mark).  - Topographic map; Visual inspection (certification) of the proposed site                                                                                                                                                                                                                                                                                                                                                                                                                                                                                                                                                                                                                                                                                                                                                                                                                                                                                                                                                                                                                                                                                                                                                                                                                                                                                                                                                                                                                                                                                                                                                                                                                                                                                                                                                                                                                                                                         | Yes                | XNo     |
| Within 300 feet from a permanent residence, school, hospital, institution, or church in existence at the time of initial application.                                                                                                                                                                                                                                                                                                                                                                                                                                                                                                                                                                                                                                                                                                                                                                                                                                                                                                                                                                                                                                                                                                                                                                                                                                                                                                                                                                                                                                                                                                                                                                                                                                                                                                                                                                                                                                                                                                                                                                                          | Yes                | XNo     |
| (Applies to temporary, emergency, or cavitation pits and below-grade tanks)  - Visual inspection (certification) of the proposed site; Aerial photo; Satellite image                                                                                                                                                                                                                                                                                                                                                                                                                                                                                                                                                                                                                                                                                                                                                                                                                                                                                                                                                                                                                                                                                                                                                                                                                                                                                                                                                                                                                                                                                                                                                                                                                                                                                                                                                                                                                                                                                                                                                           | NA                 |         |
| Within 1000 feet from a permanent residence, school, hospital, institution, or church in existence at the time of initial application.  (Applied to permanent pits)  - Visual inspection (certification) of the proposed site; Aerial photo; Satellite image                                                                                                                                                                                                                                                                                                                                                                                                                                                                                                                                                                                                                                                                                                                                                                                                                                                                                                                                                                                                                                                                                                                                                                                                                                                                                                                                                                                                                                                                                                                                                                                                                                                                                                                                                                                                                                                                   | Yes XNA            | No      |
| Within 500 horizonal feet of a private, domestic fresh water well or spring that less than five households use for domestic or stock watering purposes, or within 1000 horizontal feet of any other fresh water well or spring, in existence at the time of initial application.                                                                                                                                                                                                                                                                                                                                                                                                                                                                                                                                                                                                                                                                                                                                                                                                                                                                                                                                                                                                                                                                                                                                                                                                                                                                                                                                                                                                                                                                                                                                                                                                                                                                                                                                                                                                                                               | Yes                | XNo     |
| - NM Office of the State Engineer - iWATERS database search; Visual inspection (certification) of the proposed site.  Within incorporated municipal boundaries or within a defined municipal fresh water well field covered under a municipal ordinance adopted pursuant to NMSA 1978, Section 3-27-3, as amended  Written confirmation or verification from the municipality. Written consequed abscired from the municipality.                                                                                                                                                                                                                                                                                                                                                                                                                                                                                                                                                                                                                                                                                                                                                                                                                                                                                                                                                                                                                                                                                                                                                                                                                                                                                                                                                                                                                                                                                                                                                                                                                                                                                               | Yes                | XNo     |
| <ul> <li>Written confirmation or verification from the municipality; Written approval obtained from the municipality</li> <li>Within 500 feet of a wetland.</li> <li>US Fish and Wildlife Wetland Identification map; Topographic map; Visual inspection (certification) of the proposed site</li> </ul>                                                                                                                                                                                                                                                                                                                                                                                                                                                                                                                                                                                                                                                                                                                                                                                                                                                                                                                                                                                                                                                                                                                                                                                                                                                                                                                                                                                                                                                                                                                                                                                                                                                                                                                                                                                                                       | Yes                | XNo     |
| Within the area overlying a subsurface mine.  - Written confirmation or verification or map from the NM EMNRD - Mining and Mineral Division                                                                                                                                                                                                                                                                                                                                                                                                                                                                                                                                                                                                                                                                                                                                                                                                                                                                                                                                                                                                                                                                                                                                                                                                                                                                                                                                                                                                                                                                                                                                                                                                                                                                                                                                                                                                                                                                                                                                                                                    | Yes                | XNo     |
| Within an unstable area.  - Engineering measures incorporated into the design; NM Bureau of Geology & Mineral Resources; USGS; NM Geological Society; Topographic map                                                                                                                                                                                                                                                                                                                                                                                                                                                                                                                                                                                                                                                                                                                                                                                                                                                                                                                                                                                                                                                                                                                                                                                                                                                                                                                                                                                                                                                                                                                                                                                                                                                                                                                                                                                                                                                                                                                                                          | Yes [              | XNo     |
| Within a 100-year floodplain - FEMA map                                                                                                                                                                                                                                                                                                                                                                                                                                                                                                                                                                                                                                                                                                                                                                                                                                                                                                                                                                                                                                                                                                                                                                                                                                                                                                                                                                                                                                                                                                                                                                                                                                                                                                                                                                                                                                                                                                                                                                                                                                                                                        | Yes                | XNo     |