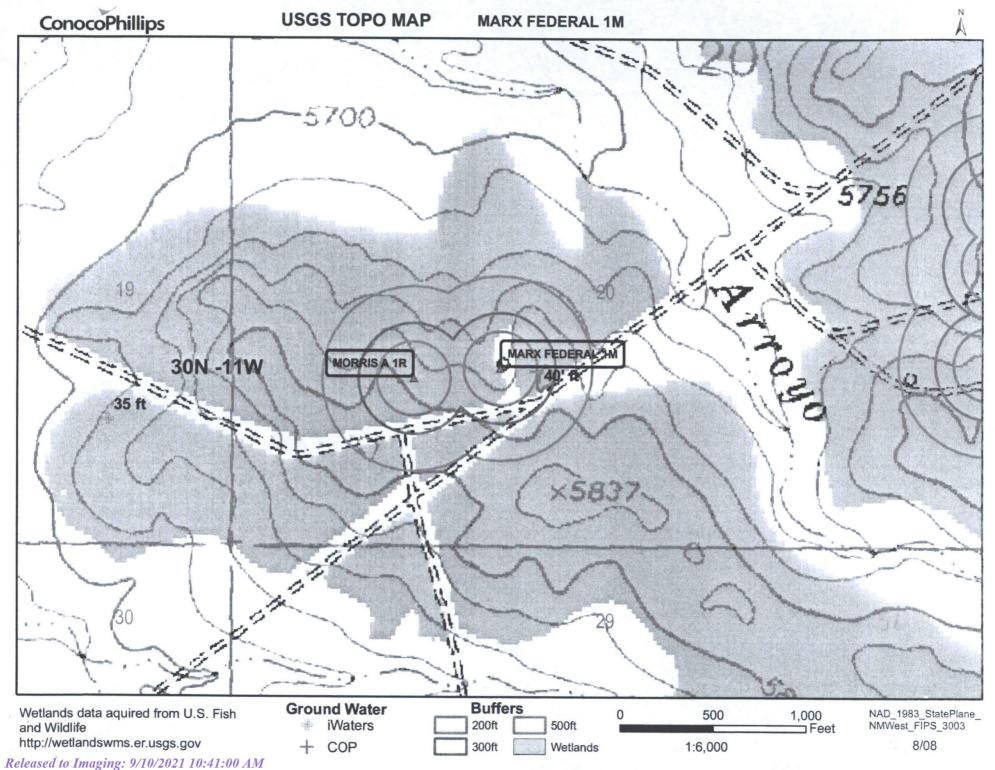

| The state of the s |  |  |  |  |  |  |  |  |  |
|--------------------------------------------------------------------------------------------------------------------------------------------------------------------------------------------------------------------------------------------------------------------------------------------------------------------------------------------------------------------------------------------------------------------------------------------------------------------------------------------------------------------------------------------------------------------------------------------------------------------------------------------------------------------------------------------------------------------------------------------------------------------------------------------------------------------------------------------------------------------------------------------------------------------------------------------------------------------------------------------------------------------------------------------------------------------------------------------------------------------------------------------------------------------------------------------------------------------------------------------------------------------------------------------------------------------------------------------------------------------------------------------------------------------------------------------------------------------------------------------------------------------------------------------------------------------------------------------------------------------------------------------------------------------------------------------------------------------------------------------------------------------------------------------------------------------------------------------------------------------------------------------------------------------------------------------------------------------------------------------------------------------------------------------------------------------------------------------------------------------------------|--|--|--|--|--|--|--|--|--|
| Operator: Burlington Resources Oil & Gas Company, LP OGRID#: 14538                                                                                                                                                                                                                                                                                                                                                                                                                                                                                                                                                                                                                                                                                                                                                                                                                                                                                                                                                                                                                                                                                                                                                                                                                                                                                                                                                                                                                                                                                                                                                                                                                                                                                                                                                                                                                                                                                                                                                                                                                                                             |  |  |  |  |  |  |  |  |  |
| Address: PO Box 4289, Farmington, NM 87499                                                                                                                                                                                                                                                                                                                                                                                                                                                                                                                                                                                                                                                                                                                                                                                                                                                                                                                                                                                                                                                                                                                                                                                                                                                                                                                                                                                                                                                                                                                                                                                                                                                                                                                                                                                                                                                                                                                                                                                                                                                                                     |  |  |  |  |  |  |  |  |  |
| Facility or well name: MARX FEDERAL 1M                                                                                                                                                                                                                                                                                                                                                                                                                                                                                                                                                                                                                                                                                                                                                                                                                                                                                                                                                                                                                                                                                                                                                                                                                                                                                                                                                                                                                                                                                                                                                                                                                                                                                                                                                                                                                                                                                                                                                                                                                                                                                         |  |  |  |  |  |  |  |  |  |
| API Number: OCD Permit Number:                                                                                                                                                                                                                                                                                                                                                                                                                                                                                                                                                                                                                                                                                                                                                                                                                                                                                                                                                                                                                                                                                                                                                                                                                                                                                                                                                                                                                                                                                                                                                                                                                                                                                                                                                                                                                                                                                                                                                                                                                                                                                                 |  |  |  |  |  |  |  |  |  |
| U/L or Qtr/Qtr: N Section: 20 Township: 30N Range: 10W County: San Juan                                                                                                                                                                                                                                                                                                                                                                                                                                                                                                                                                                                                                                                                                                                                                                                                                                                                                                                                                                                                                                                                                                                                                                                                                                                                                                                                                                                                                                                                                                                                                                                                                                                                                                                                                                                                                                                                                                                                                                                                                                                        |  |  |  |  |  |  |  |  |  |
| Center of Proposed Design: Latitude: 36.7931°N Longitude: -108.01733°W NAD: X 1927 1983                                                                                                                                                                                                                                                                                                                                                                                                                                                                                                                                                                                                                                                                                                                                                                                                                                                                                                                                                                                                                                                                                                                                                                                                                                                                                                                                                                                                                                                                                                                                                                                                                                                                                                                                                                                                                                                                                                                                                                                                                                        |  |  |  |  |  |  |  |  |  |
| Surface Owner: X Federal State Private Tribal Trust or Indian Allotment                                                                                                                                                                                                                                                                                                                                                                                                                                                                                                                                                                                                                                                                                                                                                                                                                                                                                                                                                                                                                                                                                                                                                                                                                                                                                                                                                                                                                                                                                                                                                                                                                                                                                                                                                                                                                                                                                                                                                                                                                                                        |  |  |  |  |  |  |  |  |  |
| Pit: Subsection F or G of 19.15.17.11 NMAC  Temporary: Drilling Workover  Permanent Emergency Cavitation P&A  Lined Unlined Liner type: Thickness mil LLDPE HDPE PVC Other  String-Reinforced  Liner Seams: Welded Factory Other Volume: bbl Dimensions L x W x D                                                                                                                                                                                                                                                                                                                                                                                                                                                                                                                                                                                                                                                                                                                                                                                                                                                                                                                                                                                                                                                                                                                                                                                                                                                                                                                                                                                                                                                                                                                                                                                                                                                                                                                                                                                                                                                              |  |  |  |  |  |  |  |  |  |
| Closed-loop System: Subsection H of 19.15.17.11 NMAC  Type of Operation: P&A Drilling a new well Workover or Drilling (Applies to activities which require prior approval of a permit or notice of intent)  Drying Pad Above Ground Steel Tanks Haul-off Bins Other  Lined Unlined Liner type: Thickness mil LLDPE HDPE PVD Other  Liner Seams: Welded Factory Other                                                                                                                                                                                                                                                                                                                                                                                                                                                                                                                                                                                                                                                                                                                                                                                                                                                                                                                                                                                                                                                                                                                                                                                                                                                                                                                                                                                                                                                                                                                                                                                                                                                                                                                                                           |  |  |  |  |  |  |  |  |  |
| X   Below-grade tank:   Subsection I of 19.15.17.11 NMAC     Volume:   120   bbl   Type of fluid:   Produced Water     Tank Construction material:   Metal     Secondary containment with leak detection   X   Visible sidewalls, liner, 6-inch lift and automatic overflow shut-off     Visible sidewalls and liner   Visible sidewalls only   Other     Liner Type:   Thickness   mil   HDPE   PVC   X   Other   Unspecified                                                                                                                                                                                                                                                                                                                                                                                                                                                                                                                                                                                                                                                                                                                                                                                                                                                                                                                                                                                                                                                                                                                                                                                                                                                                                                                                                                                                                                                                                                                                                                                                                                                                                                 |  |  |  |  |  |  |  |  |  |
| Alternative Method:  Submittal of an exception request is required. Exceptions must be submitted to the Santa Fe Environmental Bureau office for consideration of approval.                                                                                                                                                                                                                                                                                                                                                                                                                                                                                                                                                                                                                                                                                                                                                                                                                                                                                                                                                                                                                                                                                                                                                                                                                                                                                                                                                                                                                                                                                                                                                                                                                                                                                                                                                                                                                                                                                                                                                    |  |  |  |  |  |  |  |  |  |

Oil Conservation Division

12/22/2008 Page 1

age 1 of 5

| Fencing: Subsection D of 19.15.17.11 NMAC (Applies to permanent pit, temporary pits, and below-grade tanks)  Chain link, six feet in height, two strands of barbed wire at top (Required if located within 1000 feet of a permanent residence, school, hospital, institutional processing of the permanent residence of the permanent permanent pit, temporary pits, and below-grade tanks)                                                                                                                                                                                                                                                                                                                                                                                                                                                                                                                                                                                                                                                                                                                                                                                                                                                                                                                                                                                                                                                                                                                                                                                                                                                                                                                                                                                                                                                                                                                                       | stitution or chure | ·h)     |
|--------------------------------------------------------------------------------------------------------------------------------------------------------------------------------------------------------------------------------------------------------------------------------------------------------------------------------------------------------------------------------------------------------------------------------------------------------------------------------------------------------------------------------------------------------------------------------------------------------------------------------------------------------------------------------------------------------------------------------------------------------------------------------------------------------------------------------------------------------------------------------------------------------------------------------------------------------------------------------------------------------------------------------------------------------------------------------------------------------------------------------------------------------------------------------------------------------------------------------------------------------------------------------------------------------------------------------------------------------------------------------------------------------------------------------------------------------------------------------------------------------------------------------------------------------------------------------------------------------------------------------------------------------------------------------------------------------------------------------------------------------------------------------------------------------------------------------------------------------------------------------------------------------------------------------------------------------------------------------------------------------------------------------------------------------------------------------------------------------------------------------|--------------------|---------|
| Four foot height, four strands of barbed wire evenly spaced between one and four feet  X Alternate. Please specify 4' hog wire fencing topped with two strands barbed wire.                                                                                                                                                                                                                                                                                                                                                                                                                                                                                                                                                                                                                                                                                                                                                                                                                                                                                                                                                                                                                                                                                                                                                                                                                                                                                                                                                                                                                                                                                                                                                                                                                                                                                                                                                                                                                                                                                                                                                    |                    |         |
| Netting: Subsection E of 19.15.17.11 NMAC (Applies to permanent pits and permanent open top tanks)  X Screen Netting Other  Monthly inspections (If netting or screening is not physically feasible)                                                                                                                                                                                                                                                                                                                                                                                                                                                                                                                                                                                                                                                                                                                                                                                                                                                                                                                                                                                                                                                                                                                                                                                                                                                                                                                                                                                                                                                                                                                                                                                                                                                                                                                                                                                                                                                                                                                           | 2 - 100            |         |
| Signs: Subsection C of 19.15.17.11 NMAC  12" X 24", 2" lettering, providing Operator's name, site location, and emergency telephone numbers  X Signed in compliance with 19.15.3.103 NMAC                                                                                                                                                                                                                                                                                                                                                                                                                                                                                                                                                                                                                                                                                                                                                                                                                                                                                                                                                                                                                                                                                                                                                                                                                                                                                                                                                                                                                                                                                                                                                                                                                                                                                                                                                                                                                                                                                                                                      |                    |         |
| Administrative Approvals and Exceptions:  Justifications and/or demonstrations of equivalency are required. Please refer to 19.15.17 NMAC for guidance.  Please check a box if one or more of the following is requested, if not leave blank:  X Administrative approval(s): Requests must be submitted to the appropriate division district of the Santa Fe Environmental Bureau office for constant of the Control of the Santa Fe Environmental Bureau office for constant of the Santa Fe Environmental Bureau office for constant of the Santa Fe Environmental Bureau office for constant of the Santa Fe Environmental Bureau office for constant of the Santa Fe Environmental Bureau office for constant of the Santa Fe Environmental Bureau office for constant of the Santa Fe Environmental Bureau office for constant of the Santa Fe Environmental Bureau office for constant of the Santa Fe Environmental Bureau office for constant of the Santa Fe Environmental Bureau office for constant of the Santa Fe Environmental Bureau office for constant of the Santa Fe Environmental Bureau office for constant of the Santa Fe Environmental Bureau office for constant of the Santa Fe Environmental Bureau office for constant of the Santa Fe Environmental Bureau office for constant of the Santa Fe Environmental Bureau office for constant of the Santa Fe Environmental Bureau office for constant of the Santa Fe Environmental Bureau office for constant of the Santa Fe Environmental Bureau office for constant of the Santa Fe Environmental Bureau office for constant of the Santa Fe Environmental Bureau office for constant of the Santa Fe Environmental Bureau office for constant of the Santa Fe Environmental Bureau office for constant of the Santa Fe Environmental Bureau office for constant of the Santa Fe Environmental Bureau office for constant of the Santa Fe Environmental Bureau office for constant of the Santa Fe Environmental Bureau office for constant of the Santa Fe Environmental Bureau office for constant of the Santa Fe Environmental Bureau office f | sideration of app  | proval. |
| (Fencing/BGT Liner)  Exception(s): Requests must be submitted to the Santa Fe Environmental Bureau office for consideration of approval.                                                                                                                                                                                                                                                                                                                                                                                                                                                                                                                                                                                                                                                                                                                                                                                                                                                                                                                                                                                                                                                                                                                                                                                                                                                                                                                                                                                                                                                                                                                                                                                                                                                                                                                                                                                                                                                                                                                                                                                       |                    |         |
| Siting Criteria (regarding permitting): 19.15.17.10 NMAC  Instructions: The applicant must demonstrate compliance for each siting criteria below in the application. Recommendations of acceptable source material are provided below. Requests regarding changes to certain siting criteria may require administrative approval from the appropriate district office or may be considered an exception which must be submitted to the Santa Fe Environmental Bureau Office for consideration of approval. Applicant must attach justification for request. Please refer to 19.15.17.10 NMAC for guidance. Siting criteria does not apply to drying pads or above grade-tanks associated with a closed-loop system.                                                                                                                                                                                                                                                                                                                                                                                                                                                                                                                                                                                                                                                                                                                                                                                                                                                                                                                                                                                                                                                                                                                                                                                                                                                                                                                                                                                                            |                    |         |
| Ground water is less than 50 feet below the bottom of the temporary pit, permanent pit, or below-grade tank.  NM Office of the State Engineer - iWATERS database search; USGS; Data obtained from nearby wells                                                                                                                                                                                                                                                                                                                                                                                                                                                                                                                                                                                                                                                                                                                                                                                                                                                                                                                                                                                                                                                                                                                                                                                                                                                                                                                                                                                                                                                                                                                                                                                                                                                                                                                                                                                                                                                                                                                 | Yes                | XNo     |
| Within 300 feet of a continuously flowing watercourse, or 200 feet of any other watercourse, lakebed, sinkhole, or playa lake (measured from the ordinary high-water mark).  - Topographic map; Visual inspection (certification) of the proposed site                                                                                                                                                                                                                                                                                                                                                                                                                                                                                                                                                                                                                                                                                                                                                                                                                                                                                                                                                                                                                                                                                                                                                                                                                                                                                                                                                                                                                                                                                                                                                                                                                                                                                                                                                                                                                                                                         | Yes                | XNo     |
| Within 300 feet from a permanent residence, school, hospital, institution, or church in existence at the time of initial application.                                                                                                                                                                                                                                                                                                                                                                                                                                                                                                                                                                                                                                                                                                                                                                                                                                                                                                                                                                                                                                                                                                                                                                                                                                                                                                                                                                                                                                                                                                                                                                                                                                                                                                                                                                                                                                                                                                                                                                                          | Yes                | XNo     |
| (Applies to temporary, emergency, or cavitation pits and below-grade tanks)  - Visual inspection (certification) of the proposed site; Aerial photo; Satellite image                                                                                                                                                                                                                                                                                                                                                                                                                                                                                                                                                                                                                                                                                                                                                                                                                                                                                                                                                                                                                                                                                                                                                                                                                                                                                                                                                                                                                                                                                                                                                                                                                                                                                                                                                                                                                                                                                                                                                           | NA                 |         |
| Within 1000 feet from a permanent residence, school, hospital, institution, or church in existence at the time of initial application.  (Applied to permanent pits)  - Visual inspection (certification) of the proposed site; Aerial photo; Satellite image                                                                                                                                                                                                                                                                                                                                                                                                                                                                                                                                                                                                                                                                                                                                                                                                                                                                                                                                                                                                                                                                                                                                                                                                                                                                                                                                                                                                                                                                                                                                                                                                                                                                                                                                                                                                                                                                   | Yes XNA            | No      |
| Within 500 horizonal feet of a private, domestic fresh water well or spring that less than five households use for domestic or stock watering purposes, or within 1000 horizontal feet of any other fresh water well or spring, in existence at the time of initial application.                                                                                                                                                                                                                                                                                                                                                                                                                                                                                                                                                                                                                                                                                                                                                                                                                                                                                                                                                                                                                                                                                                                                                                                                                                                                                                                                                                                                                                                                                                                                                                                                                                                                                                                                                                                                                                               | Yes                | XNo     |
| - NM Office of the State Engineer - iWATERS database search; Visual inspection (certification) of the proposed site.  Within incorporated municipal boundaries or within a defined municipal fresh water well field covered under a municipal ordinance adopted pursuant to NMSA 1978, Section 3-27-3, as amended  Written confirmation or verification from the municipality. Written consequed abscired from the municipality.                                                                                                                                                                                                                                                                                                                                                                                                                                                                                                                                                                                                                                                                                                                                                                                                                                                                                                                                                                                                                                                                                                                                                                                                                                                                                                                                                                                                                                                                                                                                                                                                                                                                                               | Yes                | XNo     |
| <ul> <li>Written confirmation or verification from the municipality; Written approval obtained from the municipality</li> <li>Within 500 feet of a wetland.</li> <li>US Fish and Wildlife Wetland Identification map; Topographic map; Visual inspection (certification) of the proposed site</li> </ul>                                                                                                                                                                                                                                                                                                                                                                                                                                                                                                                                                                                                                                                                                                                                                                                                                                                                                                                                                                                                                                                                                                                                                                                                                                                                                                                                                                                                                                                                                                                                                                                                                                                                                                                                                                                                                       | Yes                | XNo     |
| Within the area overlying a subsurface mine.  - Written confirmation or verification or map from the NM EMNRD - Mining and Mineral Division                                                                                                                                                                                                                                                                                                                                                                                                                                                                                                                                                                                                                                                                                                                                                                                                                                                                                                                                                                                                                                                                                                                                                                                                                                                                                                                                                                                                                                                                                                                                                                                                                                                                                                                                                                                                                                                                                                                                                                                    | Yes                | XNo     |
| Within an unstable area.  - Engineering measures incorporated into the design; NM Bureau of Geology & Mineral Resources; USGS; NM Geological Society; Topographic map                                                                                                                                                                                                                                                                                                                                                                                                                                                                                                                                                                                                                                                                                                                                                                                                                                                                                                                                                                                                                                                                                                                                                                                                                                                                                                                                                                                                                                                                                                                                                                                                                                                                                                                                                                                                                                                                                                                                                          | Yes [              | XNo     |
| Within a 100-year floodplain - FEMA map                                                                                                                                                                                                                                                                                                                                                                                                                                                                                                                                                                                                                                                                                                                                                                                                                                                                                                                                                                                                                                                                                                                                                                                                                                                                                                                                                                                                                                                                                                                                                                                                                                                                                                                                                                                                                                                                                                                                                                                                                                                                                        | Yes                | XNo     |