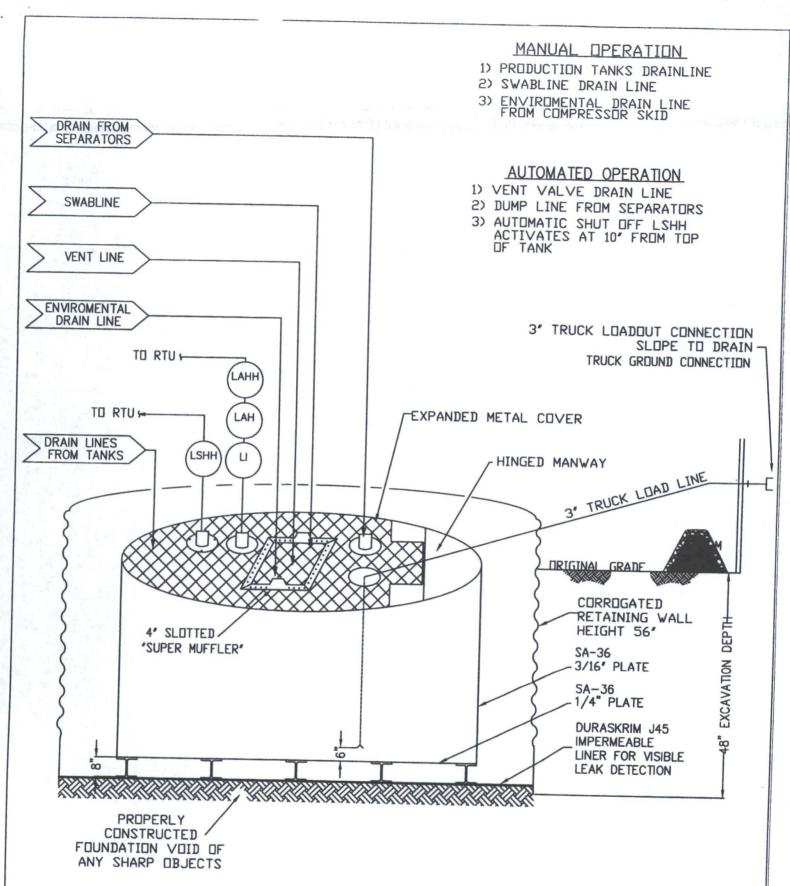

| The state of the s |  |  |  |  |  |  |  |  |  |
|--------------------------------------------------------------------------------------------------------------------------------------------------------------------------------------------------------------------------------------------------------------------------------------------------------------------------------------------------------------------------------------------------------------------------------------------------------------------------------------------------------------------------------------------------------------------------------------------------------------------------------------------------------------------------------------------------------------------------------------------------------------------------------------------------------------------------------------------------------------------------------------------------------------------------------------------------------------------------------------------------------------------------------------------------------------------------------------------------------------------------------------------------------------------------------------------------------------------------------------------------------------------------------------------------------------------------------------------------------------------------------------------------------------------------------------------------------------------------------------------------------------------------------------------------------------------------------------------------------------------------------------------------------------------------------------------------------------------------------------------------------------------------------------------------------------------------------------------------------------------------------------------------------------------------------------------------------------------------------------------------------------------------------------------------------------------------------------------------------------------------------|--|--|--|--|--|--|--|--|--|
| Operator: Burlington Resources Oil & Gas Company, LP OGRID#: 14538                                                                                                                                                                                                                                                                                                                                                                                                                                                                                                                                                                                                                                                                                                                                                                                                                                                                                                                                                                                                                                                                                                                                                                                                                                                                                                                                                                                                                                                                                                                                                                                                                                                                                                                                                                                                                                                                                                                                                                                                                                                             |  |  |  |  |  |  |  |  |  |
| Address: PO Box 4289, Farmington, NM 87499                                                                                                                                                                                                                                                                                                                                                                                                                                                                                                                                                                                                                                                                                                                                                                                                                                                                                                                                                                                                                                                                                                                                                                                                                                                                                                                                                                                                                                                                                                                                                                                                                                                                                                                                                                                                                                                                                                                                                                                                                                                                                     |  |  |  |  |  |  |  |  |  |
| Facility or well name: MARX FEDERAL 1M                                                                                                                                                                                                                                                                                                                                                                                                                                                                                                                                                                                                                                                                                                                                                                                                                                                                                                                                                                                                                                                                                                                                                                                                                                                                                                                                                                                                                                                                                                                                                                                                                                                                                                                                                                                                                                                                                                                                                                                                                                                                                         |  |  |  |  |  |  |  |  |  |
| API Number: OCD Permit Number:                                                                                                                                                                                                                                                                                                                                                                                                                                                                                                                                                                                                                                                                                                                                                                                                                                                                                                                                                                                                                                                                                                                                                                                                                                                                                                                                                                                                                                                                                                                                                                                                                                                                                                                                                                                                                                                                                                                                                                                                                                                                                                 |  |  |  |  |  |  |  |  |  |
| U/L or Qtr/Qtr: N Section: 20 Township: 30N Range: 10W County: San Juan                                                                                                                                                                                                                                                                                                                                                                                                                                                                                                                                                                                                                                                                                                                                                                                                                                                                                                                                                                                                                                                                                                                                                                                                                                                                                                                                                                                                                                                                                                                                                                                                                                                                                                                                                                                                                                                                                                                                                                                                                                                        |  |  |  |  |  |  |  |  |  |
| Center of Proposed Design: Latitude: 36.7931°N Longitude: -108.01733°W NAD: X 1927 1983                                                                                                                                                                                                                                                                                                                                                                                                                                                                                                                                                                                                                                                                                                                                                                                                                                                                                                                                                                                                                                                                                                                                                                                                                                                                                                                                                                                                                                                                                                                                                                                                                                                                                                                                                                                                                                                                                                                                                                                                                                        |  |  |  |  |  |  |  |  |  |
| Surface Owner: X Federal State Private Tribal Trust or Indian Allotment                                                                                                                                                                                                                                                                                                                                                                                                                                                                                                                                                                                                                                                                                                                                                                                                                                                                                                                                                                                                                                                                                                                                                                                                                                                                                                                                                                                                                                                                                                                                                                                                                                                                                                                                                                                                                                                                                                                                                                                                                                                        |  |  |  |  |  |  |  |  |  |
| Pit: Subsection F or G of 19.15.17.11 NMAC  Temporary: Drilling Workover  Permanent Emergency Cavitation P&A  Lined Unlined Liner type: Thickness mil LLDPE HDPE PVC Other  String-Reinforced  Liner Seams: Welded Factory Other Volume: bbl Dimensions L x W x D                                                                                                                                                                                                                                                                                                                                                                                                                                                                                                                                                                                                                                                                                                                                                                                                                                                                                                                                                                                                                                                                                                                                                                                                                                                                                                                                                                                                                                                                                                                                                                                                                                                                                                                                                                                                                                                              |  |  |  |  |  |  |  |  |  |
| Closed-loop System: Subsection H of 19.15.17.11 NMAC  Type of Operation: P&A Drilling a new well Workover or Drilling (Applies to activities which require prior approval of a permit or notice of intent)  Drying Pad Above Ground Steel Tanks Haul-off Bins Other  Lined Unlined Liner type: Thickness mil LLDPE HDPE PVD Other  Liner Seams: Welded Factory Other                                                                                                                                                                                                                                                                                                                                                                                                                                                                                                                                                                                                                                                                                                                                                                                                                                                                                                                                                                                                                                                                                                                                                                                                                                                                                                                                                                                                                                                                                                                                                                                                                                                                                                                                                           |  |  |  |  |  |  |  |  |  |
| X   Below-grade tank:   Subsection I of 19.15.17.11 NMAC     Volume:   120   bbl   Type of fluid:   Produced Water     Tank Construction material:   Metal     Secondary containment with leak detection   X   Visible sidewalls, liner, 6-inch lift and automatic overflow shut-off     Visible sidewalls and liner   Visible sidewalls only   Other     Liner Type:   Thickness   mil   HDPE   PVC   X   Other   Unspecified                                                                                                                                                                                                                                                                                                                                                                                                                                                                                                                                                                                                                                                                                                                                                                                                                                                                                                                                                                                                                                                                                                                                                                                                                                                                                                                                                                                                                                                                                                                                                                                                                                                                                                 |  |  |  |  |  |  |  |  |  |
| Alternative Method:  Submittal of an exception request is required. Exceptions must be submitted to the Santa Fe Environmental Bureau office for consideration of approval.                                                                                                                                                                                                                                                                                                                                                                                                                                                                                                                                                                                                                                                                                                                                                                                                                                                                                                                                                                                                                                                                                                                                                                                                                                                                                                                                                                                                                                                                                                                                                                                                                                                                                                                                                                                                                                                                                                                                                    |  |  |  |  |  |  |  |  |  |