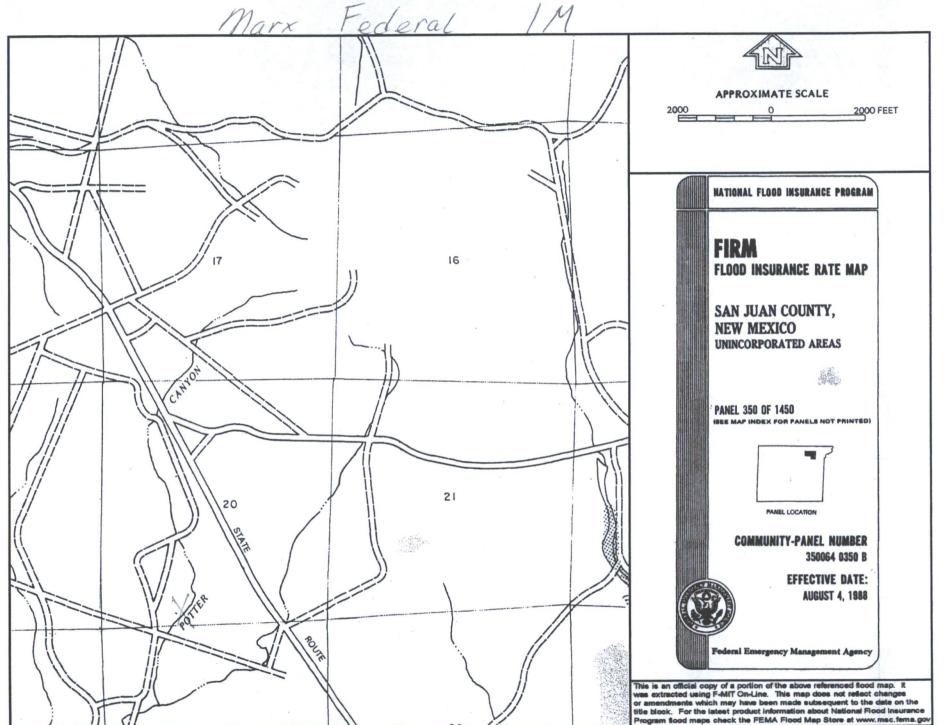

| The state of the s |  |  |  |  |  |  |  |  |  |
|--------------------------------------------------------------------------------------------------------------------------------------------------------------------------------------------------------------------------------------------------------------------------------------------------------------------------------------------------------------------------------------------------------------------------------------------------------------------------------------------------------------------------------------------------------------------------------------------------------------------------------------------------------------------------------------------------------------------------------------------------------------------------------------------------------------------------------------------------------------------------------------------------------------------------------------------------------------------------------------------------------------------------------------------------------------------------------------------------------------------------------------------------------------------------------------------------------------------------------------------------------------------------------------------------------------------------------------------------------------------------------------------------------------------------------------------------------------------------------------------------------------------------------------------------------------------------------------------------------------------------------------------------------------------------------------------------------------------------------------------------------------------------------------------------------------------------------------------------------------------------------------------------------------------------------------------------------------------------------------------------------------------------------------------------------------------------------------------------------------------------------|--|--|--|--|--|--|--|--|--|
| Operator: Burlington Resources Oil & Gas Company, LP OGRID#: 14538                                                                                                                                                                                                                                                                                                                                                                                                                                                                                                                                                                                                                                                                                                                                                                                                                                                                                                                                                                                                                                                                                                                                                                                                                                                                                                                                                                                                                                                                                                                                                                                                                                                                                                                                                                                                                                                                                                                                                                                                                                                             |  |  |  |  |  |  |  |  |  |
| Address: PO Box 4289, Farmington, NM 87499                                                                                                                                                                                                                                                                                                                                                                                                                                                                                                                                                                                                                                                                                                                                                                                                                                                                                                                                                                                                                                                                                                                                                                                                                                                                                                                                                                                                                                                                                                                                                                                                                                                                                                                                                                                                                                                                                                                                                                                                                                                                                     |  |  |  |  |  |  |  |  |  |
| Facility or well name: MARX FEDERAL 1M                                                                                                                                                                                                                                                                                                                                                                                                                                                                                                                                                                                                                                                                                                                                                                                                                                                                                                                                                                                                                                                                                                                                                                                                                                                                                                                                                                                                                                                                                                                                                                                                                                                                                                                                                                                                                                                                                                                                                                                                                                                                                         |  |  |  |  |  |  |  |  |  |
| API Number: OCD Permit Number:                                                                                                                                                                                                                                                                                                                                                                                                                                                                                                                                                                                                                                                                                                                                                                                                                                                                                                                                                                                                                                                                                                                                                                                                                                                                                                                                                                                                                                                                                                                                                                                                                                                                                                                                                                                                                                                                                                                                                                                                                                                                                                 |  |  |  |  |  |  |  |  |  |
| U/L or Qtr/Qtr: N Section: 20 Township: 30N Range: 10W County: San Juan                                                                                                                                                                                                                                                                                                                                                                                                                                                                                                                                                                                                                                                                                                                                                                                                                                                                                                                                                                                                                                                                                                                                                                                                                                                                                                                                                                                                                                                                                                                                                                                                                                                                                                                                                                                                                                                                                                                                                                                                                                                        |  |  |  |  |  |  |  |  |  |
| Center of Proposed Design: Latitude: 36.7931°N Longitude: -108.01733°W NAD: X 1927 1983                                                                                                                                                                                                                                                                                                                                                                                                                                                                                                                                                                                                                                                                                                                                                                                                                                                                                                                                                                                                                                                                                                                                                                                                                                                                                                                                                                                                                                                                                                                                                                                                                                                                                                                                                                                                                                                                                                                                                                                                                                        |  |  |  |  |  |  |  |  |  |
| Surface Owner: X Federal State Private Tribal Trust or Indian Allotment                                                                                                                                                                                                                                                                                                                                                                                                                                                                                                                                                                                                                                                                                                                                                                                                                                                                                                                                                                                                                                                                                                                                                                                                                                                                                                                                                                                                                                                                                                                                                                                                                                                                                                                                                                                                                                                                                                                                                                                                                                                        |  |  |  |  |  |  |  |  |  |
| Pit: Subsection F or G of 19.15.17.11 NMAC  Temporary: Drilling Workover  Permanent Emergency Cavitation P&A  Lined Unlined Liner type: Thickness mil LLDPE HDPE PVC Other  String-Reinforced  Liner Seams: Welded Factory Other Volume: bbl Dimensions L x W x D                                                                                                                                                                                                                                                                                                                                                                                                                                                                                                                                                                                                                                                                                                                                                                                                                                                                                                                                                                                                                                                                                                                                                                                                                                                                                                                                                                                                                                                                                                                                                                                                                                                                                                                                                                                                                                                              |  |  |  |  |  |  |  |  |  |
| Closed-loop System: Subsection H of 19.15.17.11 NMAC  Type of Operation: P&A Drilling a new well Workover or Drilling (Applies to activities which require prior approval of a permit or notice of intent)  Drying Pad Above Ground Steel Tanks Haul-off Bins Other  Lined Unlined Liner type: Thickness mil LLDPE HDPE PVD Other  Liner Seams: Welded Factory Other                                                                                                                                                                                                                                                                                                                                                                                                                                                                                                                                                                                                                                                                                                                                                                                                                                                                                                                                                                                                                                                                                                                                                                                                                                                                                                                                                                                                                                                                                                                                                                                                                                                                                                                                                           |  |  |  |  |  |  |  |  |  |
| X   Below-grade tank:   Subsection I of 19.15.17.11 NMAC     Volume:   120   bbl   Type of fluid:   Produced Water     Tank Construction material:   Metal     Secondary containment with leak detection   X   Visible sidewalls, liner, 6-inch lift and automatic overflow shut-off     Visible sidewalls and liner   Visible sidewalls only   Other     Liner Type:   Thickness   mil   HDPE   PVC   X   Other   Unspecified                                                                                                                                                                                                                                                                                                                                                                                                                                                                                                                                                                                                                                                                                                                                                                                                                                                                                                                                                                                                                                                                                                                                                                                                                                                                                                                                                                                                                                                                                                                                                                                                                                                                                                 |  |  |  |  |  |  |  |  |  |
| Alternative Method:  Submittal of an exception request is required. Exceptions must be submitted to the Santa Fe Environmental Bureau office for consideration of approval.                                                                                                                                                                                                                                                                                                                                                                                                                                                                                                                                                                                                                                                                                                                                                                                                                                                                                                                                                                                                                                                                                                                                                                                                                                                                                                                                                                                                                                                                                                                                                                                                                                                                                                                                                                                                                                                                                                                                                    |  |  |  |  |  |  |  |  |  |

Oil Conservation Division

12/22/2008 Page 1

age 1 of 5

| Fencing: Subsection D of 19.15.17.11 NMAC (Applies to permanent pit, temporary pits, and below-grade tanks)  Chain link, six feet in height, two strands of barbed wire at top (Required if located within 1000 feet of a permanent residence, school, hospital, institutional processing of the permanent residence of the permanent permanent pit, temporary pits, and below-grade tanks)                                                                                                                                                                                                                                                                                                                                                                                                                                                                                                                                                                                                                                                                                                                                                                                                                                                                                                                                                                                                                                                                                                                                                                                                                                                                                                                                                                                                                                                                                                                                       | stitution or chure | ·h)     |
|--------------------------------------------------------------------------------------------------------------------------------------------------------------------------------------------------------------------------------------------------------------------------------------------------------------------------------------------------------------------------------------------------------------------------------------------------------------------------------------------------------------------------------------------------------------------------------------------------------------------------------------------------------------------------------------------------------------------------------------------------------------------------------------------------------------------------------------------------------------------------------------------------------------------------------------------------------------------------------------------------------------------------------------------------------------------------------------------------------------------------------------------------------------------------------------------------------------------------------------------------------------------------------------------------------------------------------------------------------------------------------------------------------------------------------------------------------------------------------------------------------------------------------------------------------------------------------------------------------------------------------------------------------------------------------------------------------------------------------------------------------------------------------------------------------------------------------------------------------------------------------------------------------------------------------------------------------------------------------------------------------------------------------------------------------------------------------------------------------------------------------|--------------------|---------|
| Four foot height, four strands of barbed wire evenly spaced between one and four feet  X Alternate. Please specify 4' hog wire fencing topped with two strands barbed wire.                                                                                                                                                                                                                                                                                                                                                                                                                                                                                                                                                                                                                                                                                                                                                                                                                                                                                                                                                                                                                                                                                                                                                                                                                                                                                                                                                                                                                                                                                                                                                                                                                                                                                                                                                                                                                                                                                                                                                    |                    |         |
| Netting: Subsection E of 19.15.17.11 NMAC (Applies to permanent pits and permanent open top tanks)  X Screen Netting Other  Monthly inspections (If netting or screening is not physically feasible)                                                                                                                                                                                                                                                                                                                                                                                                                                                                                                                                                                                                                                                                                                                                                                                                                                                                                                                                                                                                                                                                                                                                                                                                                                                                                                                                                                                                                                                                                                                                                                                                                                                                                                                                                                                                                                                                                                                           | 2 - 100            |         |
| Signs: Subsection C of 19.15.17.11 NMAC  12" X 24", 2" lettering, providing Operator's name, site location, and emergency telephone numbers  X Signed in compliance with 19.15.3.103 NMAC                                                                                                                                                                                                                                                                                                                                                                                                                                                                                                                                                                                                                                                                                                                                                                                                                                                                                                                                                                                                                                                                                                                                                                                                                                                                                                                                                                                                                                                                                                                                                                                                                                                                                                                                                                                                                                                                                                                                      |                    |         |
| Administrative Approvals and Exceptions:  Justifications and/or demonstrations of equivalency are required. Please refer to 19.15.17 NMAC for guidance.  Please check a box if one or more of the following is requested, if not leave blank:  X Administrative approval(s): Requests must be submitted to the appropriate division district of the Santa Fe Environmental Bureau office for constant of the Control of the Santa Fe Environmental Bureau office for constant of the Santa Fe Environmental Bureau office for constant of the Santa Fe Environmental Bureau office for constant of the Santa Fe Environmental Bureau office for constant of the Santa Fe Environmental Bureau office for constant of the Santa Fe Environmental Bureau office for constant of the Santa Fe Environmental Bureau office for constant of the Santa Fe Environmental Bureau office for constant of the Santa Fe Environmental Bureau office for constant of the Santa Fe Environmental Bureau office for constant of the Santa Fe Environmental Bureau office for constant of the Santa Fe Environmental Bureau office for constant of the Santa Fe Environmental Bureau office for constant of the Santa Fe Environmental Bureau office for constant of the Santa Fe Environmental Bureau office for constant of the Santa Fe Environmental Bureau office for constant of the Santa Fe Environmental Bureau office for constant of the Santa Fe Environmental Bureau office for constant of the Santa Fe Environmental Bureau office for constant of the Santa Fe Environmental Bureau office for constant of the Santa Fe Environmental Bureau office for constant of the Santa Fe Environmental Bureau office for constant of the Santa Fe Environmental Bureau office for constant of the Santa Fe Environmental Bureau office for constant of the Santa Fe Environmental Bureau office for constant of the Santa Fe Environmental Bureau office for constant of the Santa Fe Environmental Bureau office for constant of the Santa Fe Environmental Bureau office for constant of the Santa Fe Environmental Bureau office f | sideration of app  | proval. |
| (Fencing/BGT Liner)  Exception(s): Requests must be submitted to the Santa Fe Environmental Bureau office for consideration of approval.                                                                                                                                                                                                                                                                                                                                                                                                                                                                                                                                                                                                                                                                                                                                                                                                                                                                                                                                                                                                                                                                                                                                                                                                                                                                                                                                                                                                                                                                                                                                                                                                                                                                                                                                                                                                                                                                                                                                                                                       |                    |         |
| Siting Criteria (regarding permitting): 19.15.17.10 NMAC  Instructions: The applicant must demonstrate compliance for each siting criteria below in the application. Recommendations of acceptable source material are provided below. Requests regarding changes to certain siting criteria may require administrative approval from the appropriate district office or may be considered an exception which must be submitted to the Santa Fe Environmental Bureau Office for consideration of approval. Applicant must attach justification for request. Please refer to 19.15.17.10 NMAC for guidance. Siting criteria does not apply to drying pads or above grade-tanks associated with a closed-loop system.                                                                                                                                                                                                                                                                                                                                                                                                                                                                                                                                                                                                                                                                                                                                                                                                                                                                                                                                                                                                                                                                                                                                                                                                                                                                                                                                                                                                            |                    |         |
| Ground water is less than 50 feet below the bottom of the temporary pit, permanent pit, or below-grade tank.  NM Office of the State Engineer - iWATERS database search; USGS; Data obtained from nearby wells                                                                                                                                                                                                                                                                                                                                                                                                                                                                                                                                                                                                                                                                                                                                                                                                                                                                                                                                                                                                                                                                                                                                                                                                                                                                                                                                                                                                                                                                                                                                                                                                                                                                                                                                                                                                                                                                                                                 | Yes                | XNo     |
| Within 300 feet of a continuously flowing watercourse, or 200 feet of any other watercourse, lakebed, sinkhole, or playa lake (measured from the ordinary high-water mark).  - Topographic map; Visual inspection (certification) of the proposed site                                                                                                                                                                                                                                                                                                                                                                                                                                                                                                                                                                                                                                                                                                                                                                                                                                                                                                                                                                                                                                                                                                                                                                                                                                                                                                                                                                                                                                                                                                                                                                                                                                                                                                                                                                                                                                                                         | Yes                | XNo     |
| Within 300 feet from a permanent residence, school, hospital, institution, or church in existence at the time of initial application.                                                                                                                                                                                                                                                                                                                                                                                                                                                                                                                                                                                                                                                                                                                                                                                                                                                                                                                                                                                                                                                                                                                                                                                                                                                                                                                                                                                                                                                                                                                                                                                                                                                                                                                                                                                                                                                                                                                                                                                          | Yes                | XNo     |
| (Applies to temporary, emergency, or cavitation pits and below-grade tanks)  - Visual inspection (certification) of the proposed site; Aerial photo; Satellite image                                                                                                                                                                                                                                                                                                                                                                                                                                                                                                                                                                                                                                                                                                                                                                                                                                                                                                                                                                                                                                                                                                                                                                                                                                                                                                                                                                                                                                                                                                                                                                                                                                                                                                                                                                                                                                                                                                                                                           | NA                 |         |
| Within 1000 feet from a permanent residence, school, hospital, institution, or church in existence at the time of initial application.  (Applied to permanent pits)  - Visual inspection (certification) of the proposed site; Aerial photo; Satellite image                                                                                                                                                                                                                                                                                                                                                                                                                                                                                                                                                                                                                                                                                                                                                                                                                                                                                                                                                                                                                                                                                                                                                                                                                                                                                                                                                                                                                                                                                                                                                                                                                                                                                                                                                                                                                                                                   | Yes XNA            | No      |
| Within 500 horizonal feet of a private, domestic fresh water well or spring that less than five households use for domestic or stock watering purposes, or within 1000 horizontal feet of any other fresh water well or spring, in existence at the time of initial application.                                                                                                                                                                                                                                                                                                                                                                                                                                                                                                                                                                                                                                                                                                                                                                                                                                                                                                                                                                                                                                                                                                                                                                                                                                                                                                                                                                                                                                                                                                                                                                                                                                                                                                                                                                                                                                               | Yes                | XNo     |
| - NM Office of the State Engineer - iWATERS database search; Visual inspection (certification) of the proposed site.  Within incorporated municipal boundaries or within a defined municipal fresh water well field covered under a municipal ordinance adopted pursuant to NMSA 1978, Section 3-27-3, as amended  Written confirmation or verification from the municipality. Written consequed abscired from the municipality.                                                                                                                                                                                                                                                                                                                                                                                                                                                                                                                                                                                                                                                                                                                                                                                                                                                                                                                                                                                                                                                                                                                                                                                                                                                                                                                                                                                                                                                                                                                                                                                                                                                                                               | Yes                | XNo     |
| <ul> <li>Written confirmation or verification from the municipality; Written approval obtained from the municipality</li> <li>Within 500 feet of a wetland.</li> <li>US Fish and Wildlife Wetland Identification map; Topographic map; Visual inspection (certification) of the proposed site</li> </ul>                                                                                                                                                                                                                                                                                                                                                                                                                                                                                                                                                                                                                                                                                                                                                                                                                                                                                                                                                                                                                                                                                                                                                                                                                                                                                                                                                                                                                                                                                                                                                                                                                                                                                                                                                                                                                       | Yes                | XNo     |
| Within the area overlying a subsurface mine.  - Written confirmation or verification or map from the NM EMNRD - Mining and Mineral Division                                                                                                                                                                                                                                                                                                                                                                                                                                                                                                                                                                                                                                                                                                                                                                                                                                                                                                                                                                                                                                                                                                                                                                                                                                                                                                                                                                                                                                                                                                                                                                                                                                                                                                                                                                                                                                                                                                                                                                                    | Yes                | XNo     |
| Within an unstable area.  - Engineering measures incorporated into the design; NM Bureau of Geology & Mineral Resources; USGS; NM Geological Society; Topographic map                                                                                                                                                                                                                                                                                                                                                                                                                                                                                                                                                                                                                                                                                                                                                                                                                                                                                                                                                                                                                                                                                                                                                                                                                                                                                                                                                                                                                                                                                                                                                                                                                                                                                                                                                                                                                                                                                                                                                          | Yes [              | XNo     |
| Within a 100-year floodplain - FEMA map                                                                                                                                                                                                                                                                                                                                                                                                                                                                                                                                                                                                                                                                                                                                                                                                                                                                                                                                                                                                                                                                                                                                                                                                                                                                                                                                                                                                                                                                                                                                                                                                                                                                                                                                                                                                                                                                                                                                                                                                                                                                                        | Yes                | XNo     |