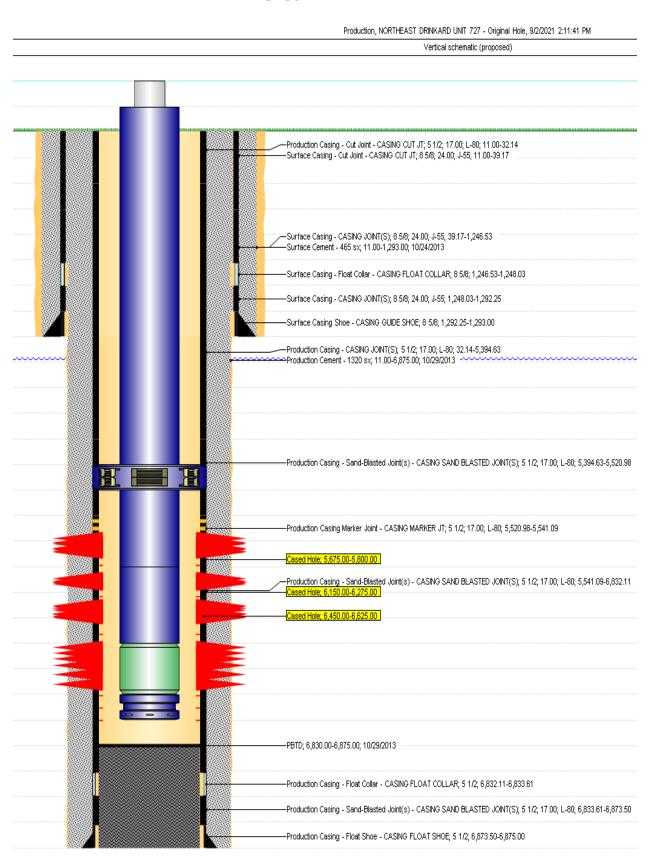

### **PROPOSED WBD**

District I
1625 N. French Dr., Hobbs, NM 88240
Phone: (575) 393-6161 Fax: (575) 393-0720 District II

811 S. First St., Artesia, NM 88210 Phone: (575) 748-1283 Fax: (575) 748-9720

District III 1000 Rio Brazos Rd., Aztec, NM 87410 Phone:(505) 334-6178 Fax:(505) 334-6170