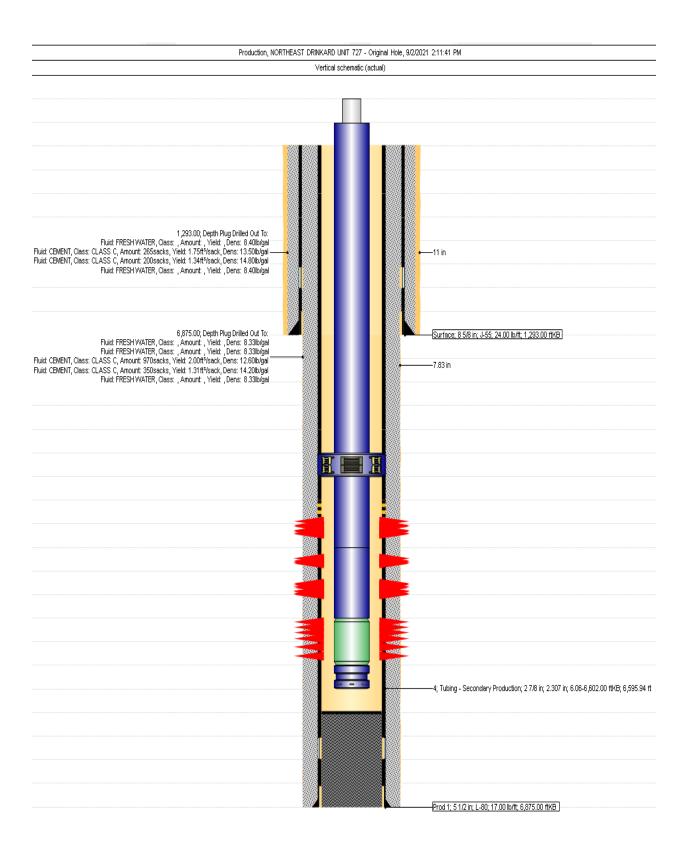

nes for stimulation.

Released to Imaging: 9/14/2021 2:11:56 PM

- 10. RU acid equipment. Pressure test lines to 7200#.
- 11. Perform acid job per program pumping a total of 10,000 gallons of %15 HCL w/ RS blocks for the Drinkard and Blinbery perfs @ avg. rate of 5-6 bpm. Maintain ~200# of pressure on the backside while pumping.
- 12. ND pump lines. Release PKR and POOH.
- 13. Once acid job is completed, RDMO acid crew.
- 14. Release PKR and RIH w/ bit and bailer to wash any salt and debris to PBTD. POOH and LD WS and PKR.
- 15. PU and RIH w/ production tubing replacing as needed, RIH with TAC testing tubing and equipment in the hole.
- 16. ND BOP and set TAC. NU WH.
- 17. PU and RIH w/ new rod pump. Seat pump and test it.
- 18. RDMO. Turn over to production to RWTP.

### **CURRENT WBD**



### **PROPOSED WBD**



District I
1625 N. French Dr., Hobbs, NM 88240
Phone: (575) 393-6161 Fax: (575) 393-0720 District II

811 S. First St., Artesia, NM 88210 Phone: (575) 748-1283 Fax: (575) 748-9720

District III 1000 Rio Brazos Rd., Aztec, NM 87410 Phone:(505) 334-6178 Fax:(505) 334-6170

1220 S. St Francis Dr., Santa Fe, NM 87505 Phone:(505) 476-3470 Fax:(505) 476-3462

**State of New Mexico Energy, Minerals and Natural Resources Oil Conservation Division** 1220 S. St Francis Dr. **Santa Fe, NM 87505** 

CONDITIONS

Action 47442

## **CONDITIONS**

| Operator:               | OGRID:                        |
|-------------------------|-------------------------------|
| APACHE CORPORATION      | 873                           |
| 303 Veterans Airpark Ln | Action Number: