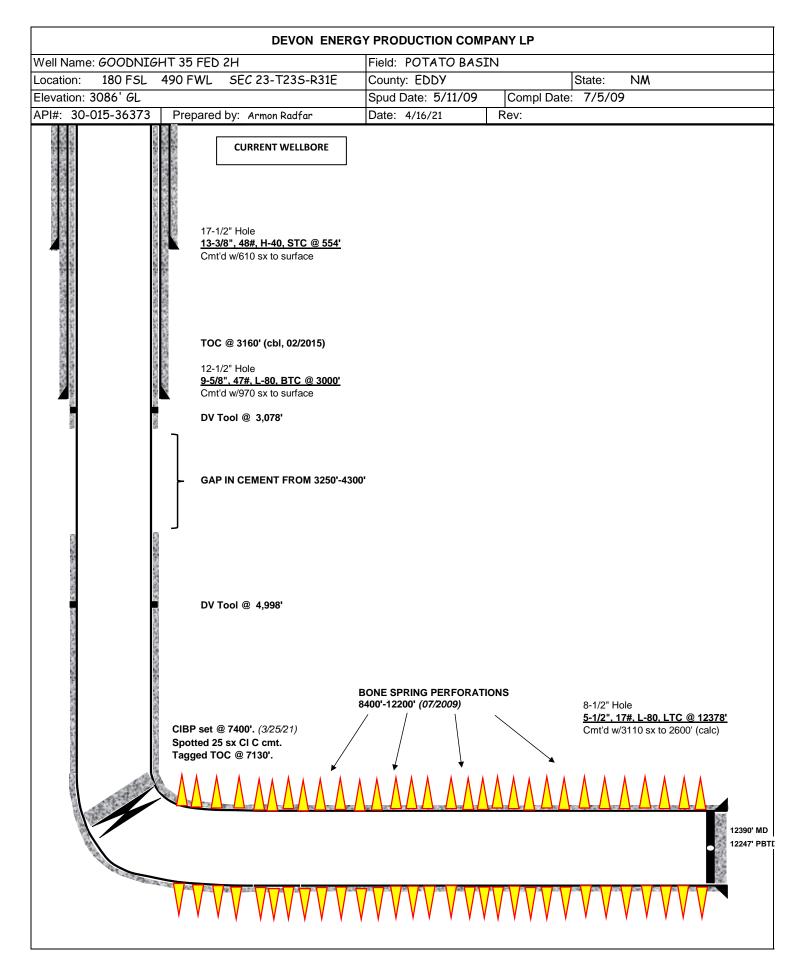

Actual Procedure: Devon Energy Production Co., L.P. (Devon) respectfully reports the following completed TA: Well was T&A'd 3/27/2021 Completed work: - POOH with sucker rods and pump, lay down. POOH with production tubing and bottom hole assembly. - RIH with gauge ring on wireline; run & set CIBP at 7400ft KB. - RIH with tubing and tag CIBP at 7400ft KB. Circulate hole clean with 2% KCI & biocide. - Pump 25 sacks cement on top of CIBP. Let cement set up overnight. Tag cement plug at 7,130ft KB. Circulate hole w/155 bbl packer fluid. Lay down tubing. Pressure test wellbore held good.