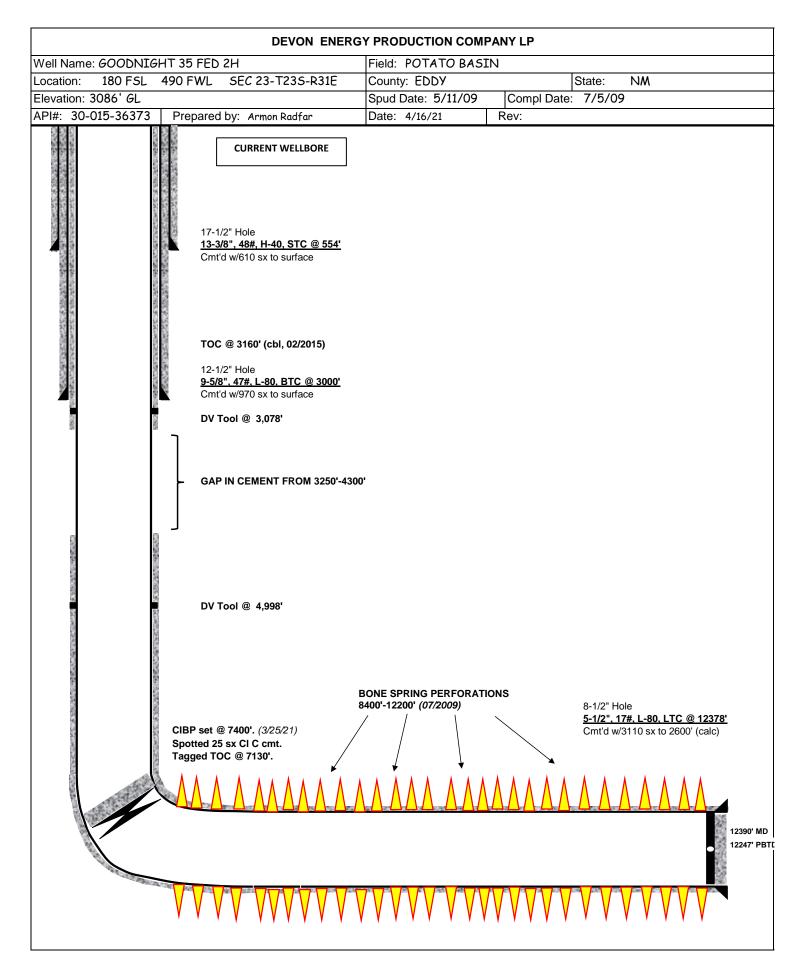

Actual Procedure: Devon Energy Production Co., L.P. (Devon) respectfully reports the following completed TA: Well was T&A'd 3/27/2021 Completed work: - POOH with sucker rods and pump, lay down. POOH with production tubing and bottom hole assembly. - RIH with gauge ring on wireline; run & set CIBP at 7400ft KB. - RIH with tubing and tag CIBP at 7400ft KB. Circulate hole clean with 2% KCI & biocide. - Pump 25 sacks cement on top of CIBP. Let cement set up overnight. Tag cement plug at 7,130ft KB. Circulate hole w/155 bbl packer fluid. Lay down tubing. Pressure test wellbore held good.