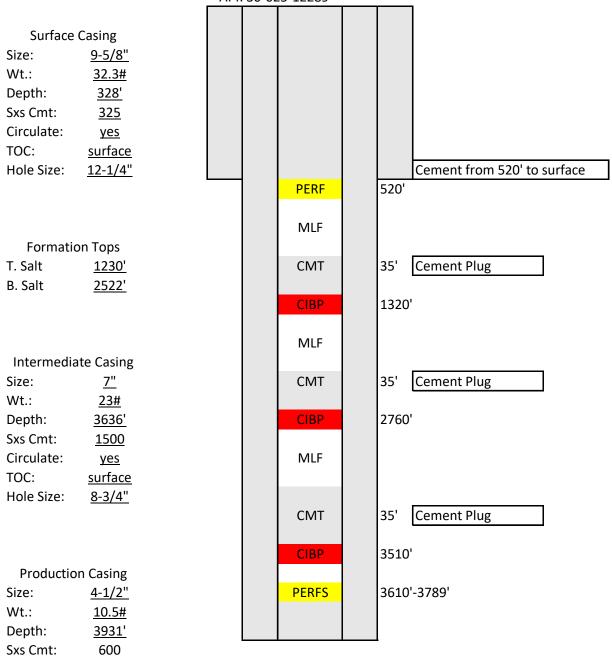

| Received by OCP: Appropriate 11:29:0                                                                                                                                                                                                                                                                                                                                                                                                                                                                                                                                                                                                                                                                                                                                                                                                                                                                                                                                                                                                                                                                                                                                                                                                                                                                                                                                                                                                                                                                                                                                                                                                                                                                                                                                                                                                                                                                                                                                                                                                                                                                                           | State of New Me                                                          | exico                         | Form C-1831 of                                   |  |  |
|--------------------------------------------------------------------------------------------------------------------------------------------------------------------------------------------------------------------------------------------------------------------------------------------------------------------------------------------------------------------------------------------------------------------------------------------------------------------------------------------------------------------------------------------------------------------------------------------------------------------------------------------------------------------------------------------------------------------------------------------------------------------------------------------------------------------------------------------------------------------------------------------------------------------------------------------------------------------------------------------------------------------------------------------------------------------------------------------------------------------------------------------------------------------------------------------------------------------------------------------------------------------------------------------------------------------------------------------------------------------------------------------------------------------------------------------------------------------------------------------------------------------------------------------------------------------------------------------------------------------------------------------------------------------------------------------------------------------------------------------------------------------------------------------------------------------------------------------------------------------------------------------------------------------------------------------------------------------------------------------------------------------------------------------------------------------------------------------------------------------------------|--------------------------------------------------------------------------|-------------------------------|--------------------------------------------------|--|--|
| <u>District I</u> – (575) 393-6161<br>1625 N. French Dr., Hobbs, NM 88240                                                                                                                                                                                                                                                                                                                                                                                                                                                                                                                                                                                                                                                                                                                                                                                                                                                                                                                                                                                                                                                                                                                                                                                                                                                                                                                                                                                                                                                                                                                                                                                                                                                                                                                                                                                                                                                                                                                                                                                                                                                      | Energy, Minerals and Natural Resources                                   |                               | Revised July 18, 2013 WELL API NO.               |  |  |
| <u>District II</u> – (575) 748-1283<br>811 S. First St., Artesia, NM 88210                                                                                                                                                                                                                                                                                                                                                                                                                                                                                                                                                                                                                                                                                                                                                                                                                                                                                                                                                                                                                                                                                                                                                                                                                                                                                                                                                                                                                                                                                                                                                                                                                                                                                                                                                                                                                                                                                                                                                                                                                                                     | OIL CONSERVATION DIVISION                                                |                               | 30-025-12289                                     |  |  |
| <u>District III</u> – (505) 334-6178<br>1000 Rio Brazos Rd., Aztec, NM 87410                                                                                                                                                                                                                                                                                                                                                                                                                                                                                                                                                                                                                                                                                                                                                                                                                                                                                                                                                                                                                                                                                                                                                                                                                                                                                                                                                                                                                                                                                                                                                                                                                                                                                                                                                                                                                                                                                                                                                                                                                                                   | 1220 South St. Fran                                                      |                               | 5. Indicate Type of Lease  STATE FEE X           |  |  |
| <u>District IV</u> – (505) 476-3460                                                                                                                                                                                                                                                                                                                                                                                                                                                                                                                                                                                                                                                                                                                                                                                                                                                                                                                                                                                                                                                                                                                                                                                                                                                                                                                                                                                                                                                                                                                                                                                                                                                                                                                                                                                                                                                                                                                                                                                                                                                                                            | Santa Fe, NM 87                                                          | 7505                          | 6. State Oil & Gas Lease No.                     |  |  |
| 1220 S. St. Francis Dr., Santa Fe, NM<br>87505                                                                                                                                                                                                                                                                                                                                                                                                                                                                                                                                                                                                                                                                                                                                                                                                                                                                                                                                                                                                                                                                                                                                                                                                                                                                                                                                                                                                                                                                                                                                                                                                                                                                                                                                                                                                                                                                                                                                                                                                                                                                                 |                                                                          |                               | 313857                                           |  |  |
|                                                                                                                                                                                                                                                                                                                                                                                                                                                                                                                                                                                                                                                                                                                                                                                                                                                                                                                                                                                                                                                                                                                                                                                                                                                                                                                                                                                                                                                                                                                                                                                                                                                                                                                                                                                                                                                                                                                                                                                                                                                                                                                                | CES AND REPORTS ON WELLS<br>SALS TO DRILL OR TO DEEPEN OR PLUG BACK TO A |                               | 7. Lease Name or Unit Agreement Name             |  |  |
| DIFFERENT RESERVOIR. USE "APPLIE                                                                                                                                                                                                                                                                                                                                                                                                                                                                                                                                                                                                                                                                                                                                                                                                                                                                                                                                                                                                                                                                                                                                                                                                                                                                                                                                                                                                                                                                                                                                                                                                                                                                                                                                                                                                                                                                                                                                                                                                                                                                                               | CATION FOR PERMIT" (FORM C-101) FO                                       |                               | WEST DOLLARHIDE QUEEN SANDS UNIT                 |  |  |
| PROPOSALS.)  1. Type of Well: Oil Well                                                                                                                                                                                                                                                                                                                                                                                                                                                                                                                                                                                                                                                                                                                                                                                                                                                                                                                                                                                                                                                                                                                                                                                                                                                                                                                                                                                                                                                                                                                                                                                                                                                                                                                                                                                                                                                                                                                                                                                                                                                                                         | Gas Well Other INJECTIO                                                  | N                             | 8. Well Number 35                                |  |  |
| 2. Name of Operator                                                                                                                                                                                                                                                                                                                                                                                                                                                                                                                                                                                                                                                                                                                                                                                                                                                                                                                                                                                                                                                                                                                                                                                                                                                                                                                                                                                                                                                                                                                                                                                                                                                                                                                                                                                                                                                                                                                                                                                                                                                                                                            | ERGY LLC                                                                 |                               | 9. OGRID Number<br>309777                        |  |  |
| 3. Address of Operator                                                                                                                                                                                                                                                                                                                                                                                                                                                                                                                                                                                                                                                                                                                                                                                                                                                                                                                                                                                                                                                                                                                                                                                                                                                                                                                                                                                                                                                                                                                                                                                                                                                                                                                                                                                                                                                                                                                                                                                                                                                                                                         |                                                                          |                               | 10. Pool name or Wildcat                         |  |  |
| 2100 S UTICA AVE., SUIT                                                                                                                                                                                                                                                                                                                                                                                                                                                                                                                                                                                                                                                                                                                                                                                                                                                                                                                                                                                                                                                                                                                                                                                                                                                                                                                                                                                                                                                                                                                                                                                                                                                                                                                                                                                                                                                                                                                                                                                                                                                                                                        | ΓΕ #175, TULSA, OK 74114                                                 |                               | 18810                                            |  |  |
| 4. Well Location                                                                                                                                                                                                                                                                                                                                                                                                                                                                                                                                                                                                                                                                                                                                                                                                                                                                                                                                                                                                                                                                                                                                                                                                                                                                                                                                                                                                                                                                                                                                                                                                                                                                                                                                                                                                                                                                                                                                                                                                                                                                                                               | 1.50 C . C . T                                                           |                               |                                                  |  |  |
| g                                                                                                                                                                                                                                                                                                                                                                                                                                                                                                                                                                                                                                                                                                                                                                                                                                                                                                                                                                                                                                                                                                                                                                                                                                                                                                                                                                                                                                                                                                                                                                                                                                                                                                                                                                                                                                                                                                                                                                                                                                                                                                                              | 1650 feet from the E                                                     |                               |                                                  |  |  |
| Section 31                                                                                                                                                                                                                                                                                                                                                                                                                                                                                                                                                                                                                                                                                                                                                                                                                                                                                                                                                                                                                                                                                                                                                                                                                                                                                                                                                                                                                                                                                                                                                                                                                                                                                                                                                                                                                                                                                                                                                                                                                                                                                                                     | Township 24S Ra  11. Elevation (Show whether DR,                         | ange 38E<br>RKB, RT, GR, etc. | NMPM County LEA                                  |  |  |
|                                                                                                                                                                                                                                                                                                                                                                                                                                                                                                                                                                                                                                                                                                                                                                                                                                                                                                                                                                                                                                                                                                                                                                                                                                                                                                                                                                                                                                                                                                                                                                                                                                                                                                                                                                                                                                                                                                                                                                                                                                                                                                                                | 3125 KB                                                                  |                               |                                                  |  |  |
| 12 61 1                                                                                                                                                                                                                                                                                                                                                                                                                                                                                                                                                                                                                                                                                                                                                                                                                                                                                                                                                                                                                                                                                                                                                                                                                                                                                                                                                                                                                                                                                                                                                                                                                                                                                                                                                                                                                                                                                                                                                                                                                                                                                                                        |                                                                          | C. T                          | D 01 D                                           |  |  |
| 12. Check A                                                                                                                                                                                                                                                                                                                                                                                                                                                                                                                                                                                                                                                                                                                                                                                                                                                                                                                                                                                                                                                                                                                                                                                                                                                                                                                                                                                                                                                                                                                                                                                                                                                                                                                                                                                                                                                                                                                                                                                                                                                                                                                    | Appropriate Box to Indicate N                                            | ature of Notice,              | Report or Other Data                             |  |  |
| NOTICE OF IN                                                                                                                                                                                                                                                                                                                                                                                                                                                                                                                                                                                                                                                                                                                                                                                                                                                                                                                                                                                                                                                                                                                                                                                                                                                                                                                                                                                                                                                                                                                                                                                                                                                                                                                                                                                                                                                                                                                                                                                                                                                                                                                   | ITENTION TO:                                                             | SUB                           | SEQUENT REPORT OF:                               |  |  |
| PERFORM REMEDIAL WORK                                                                                                                                                                                                                                                                                                                                                                                                                                                                                                                                                                                                                                                                                                                                                                                                                                                                                                                                                                                                                                                                                                                                                                                                                                                                                                                                                                                                                                                                                                                                                                                                                                                                                                                                                                                                                                                                                                                                                                                                                                                                                                          | DIAL WORK ☐ PLUG AND ABANDON 🖫 REMEDIAL WORK ☐ ALTERING CASING ☐         |                               |                                                  |  |  |
| TEMPORARILY ABANDON  PULL OR ALTER CASING                                                                                                                                                                                                                                                                                                                                                                                                                                                                                                                                                                                                                                                                                                                                                                                                                                                                                                                                                                                                                                                                                                                                                                                                                                                                                                                                                                                                                                                                                                                                                                                                                                                                                                                                                                                                                                                                                                                                                                                                                                                                                      | CHANGE PLANS   MULTIPLE COMPL                                            | COMMENCE DRI                  |                                                  |  |  |
| DOWNHOLE COMMINGLE                                                                                                                                                                                                                                                                                                                                                                                                                                                                                                                                                                                                                                                                                                                                                                                                                                                                                                                                                                                                                                                                                                                                                                                                                                                                                                                                                                                                                                                                                                                                                                                                                                                                                                                                                                                                                                                                                                                                                                                                                                                                                                             | MOETH LE COM L                                                           | CASING/CEIVIEN                | 1305                                             |  |  |
| CLOSED-LOOP SYSTEM                                                                                                                                                                                                                                                                                                                                                                                                                                                                                                                                                                                                                                                                                                                                                                                                                                                                                                                                                                                                                                                                                                                                                                                                                                                                                                                                                                                                                                                                                                                                                                                                                                                                                                                                                                                                                                                                                                                                                                                                                                                                                                             |                                                                          |                               |                                                  |  |  |
| OTHER:  13 Describe proposed or community to the community of the communit | pleted operations (Clearly state all t                                   | OTHER:                        | d give pertinent dates, including estimated date |  |  |
|                                                                                                                                                                                                                                                                                                                                                                                                                                                                                                                                                                                                                                                                                                                                                                                                                                                                                                                                                                                                                                                                                                                                                                                                                                                                                                                                                                                                                                                                                                                                                                                                                                                                                                                                                                                                                                                                                                                                                                                                                                                                                                                                |                                                                          |                               | mpletions: Attach wellbore diagram of            |  |  |
| proposed completion or rec                                                                                                                                                                                                                                                                                                                                                                                                                                                                                                                                                                                                                                                                                                                                                                                                                                                                                                                                                                                                                                                                                                                                                                                                                                                                                                                                                                                                                                                                                                                                                                                                                                                                                                                                                                                                                                                                                                                                                                                                                                                                                                     | completion.                                                              |                               |                                                  |  |  |
| MIRII P& A IIN                                                                                                                                                                                                                                                                                                                                                                                                                                                                                                                                                                                                                                                                                                                                                                                                                                                                                                                                                                                                                                                                                                                                                                                                                                                                                                                                                                                                                                                                                                                                                                                                                                                                                                                                                                                                                                                                                                                                                                                                                                                                                                                 | NIT. POOH W/ EXISTING STRING                                             | G RIJEWI & SET                | CIRP @ 3510                                      |  |  |
|                                                                                                                                                                                                                                                                                                                                                                                                                                                                                                                                                                                                                                                                                                                                                                                                                                                                                                                                                                                                                                                                                                                                                                                                                                                                                                                                                                                                                                                                                                                                                                                                                                                                                                                                                                                                                                                                                                                                                                                                                                                                                                                                | NG PERFS @ 3610 - 3789. PU WO                                            |                               | <u> </u>                                         |  |  |
|                                                                                                                                                                                                                                                                                                                                                                                                                                                                                                                                                                                                                                                                                                                                                                                                                                                                                                                                                                                                                                                                                                                                                                                                                                                                                                                                                                                                                                                                                                                                                                                                                                                                                                                                                                                                                                                                                                                                                                                                                                                                                                                                | UG. SET 2ND CIBP @ 2760 & SPO                                            |                               |                                                  |  |  |
| CIBP @ 1320 W/ 35 FT CMT PLUG ON CIBP. PERF AT 520 & CIRC CMT TO SFC. OPERATIONS                                                                                                                                                                                                                                                                                                                                                                                                                                                                                                                                                                                                                                                                                                                                                                                                                                                                                                                                                                                                                                                                                                                                                                                                                                                                                                                                                                                                                                                                                                                                                                                                                                                                                                                                                                                                                                                                                                                                                                                                                                               |                                                                          |                               |                                                  |  |  |
|                                                                                                                                                                                                                                                                                                                                                                                                                                                                                                                                                                                                                                                                                                                                                                                                                                                                                                                                                                                                                                                                                                                                                                                                                                                                                                                                                                                                                                                                                                                                                                                                                                                                                                                                                                                                                                                                                                                                                                                                                                                                                                                                | L WILL BEGIN IMMEDIATELY F                                               | FOLLOWING APP                 | ROVAL.                                           |  |  |
|                                                                                                                                                                                                                                                                                                                                                                                                                                                                                                                                                                                                                                                                                                                                                                                                                                                                                                                                                                                                                                                                                                                                                                                                                                                                                                                                                                                                                                                                                                                                                                                                                                                                                                                                                                                                                                                                                                                                                                                                                                                                                                                                |                                                                          |                               |                                                  |  |  |
| 4" diameter 4' ta                                                                                                                                                                                                                                                                                                                                                                                                                                                                                                                                                                                                                                                                                                                                                                                                                                                                                                                                                                                                                                                                                                                                                                                                                                                                                                                                                                                                                                                                                                                                                                                                                                                                                                                                                                                                                                                                                                                                                                                                                                                                                                              | all Above Ground Marker                                                  |                               |                                                  |  |  |
|                                                                                                                                                                                                                                                                                                                                                                                                                                                                                                                                                                                                                                                                                                                                                                                                                                                                                                                                                                                                                                                                                                                                                                                                                                                                                                                                                                                                                                                                                                                                                                                                                                                                                                                                                                                                                                                                                                                                                                                                                                                                                                                                |                                                                          |                               | ACHED CONDITIONS                                 |  |  |
|                                                                                                                                                                                                                                                                                                                                                                                                                                                                                                                                                                                                                                                                                                                                                                                                                                                                                                                                                                                                                                                                                                                                                                                                                                                                                                                                                                                                                                                                                                                                                                                                                                                                                                                                                                                                                                                                                                                                                                                                                                                                                                                                |                                                                          | OF APPR                       | OVAL                                             |  |  |
|                                                                                                                                                                                                                                                                                                                                                                                                                                                                                                                                                                                                                                                                                                                                                                                                                                                                                                                                                                                                                                                                                                                                                                                                                                                                                                                                                                                                                                                                                                                                                                                                                                                                                                                                                                                                                                                                                                                                                                                                                                                                                                                                | 5: 5: 5                                                                  |                               |                                                  |  |  |
| Spud Date:                                                                                                                                                                                                                                                                                                                                                                                                                                                                                                                                                                                                                                                                                                                                                                                                                                                                                                                                                                                                                                                                                                                                                                                                                                                                                                                                                                                                                                                                                                                                                                                                                                                                                                                                                                                                                                                                                                                                                                                                                                                                                                                     | Rig Release Da                                                           | ite:                          |                                                  |  |  |
| <u> </u>                                                                                                                                                                                                                                                                                                                                                                                                                                                                                                                                                                                                                                                                                                                                                                                                                                                                                                                                                                                                                                                                                                                                                                                                                                                                                                                                                                                                                                                                                                                                                                                                                                                                                                                                                                                                                                                                                                                                                                                                                                                                                                                       | <del></del>                                                              |                               |                                                  |  |  |
| I hereby certify that the information                                                                                                                                                                                                                                                                                                                                                                                                                                                                                                                                                                                                                                                                                                                                                                                                                                                                                                                                                                                                                                                                                                                                                                                                                                                                                                                                                                                                                                                                                                                                                                                                                                                                                                                                                                                                                                                                                                                                                                                                                                                                                          | above is true and complete to the be                                     | est of my knowledg            | e and belief.                                    |  |  |
| 7.47                                                                                                                                                                                                                                                                                                                                                                                                                                                                                                                                                                                                                                                                                                                                                                                                                                                                                                                                                                                                                                                                                                                                                                                                                                                                                                                                                                                                                                                                                                                                                                                                                                                                                                                                                                                                                                                                                                                                                                                                                                                                                                                           | n 🔿                                                                      |                               |                                                  |  |  |
| SIGNATURE MA                                                                                                                                                                                                                                                                                                                                                                                                                                                                                                                                                                                                                                                                                                                                                                                                                                                                                                                                                                                                                                                                                                                                                                                                                                                                                                                                                                                                                                                                                                                                                                                                                                                                                                                                                                                                                                                                                                                                                                                                                                                                                                                   | TITLE OPER                                                               | ATIONS MANA                   | AGER DATE 9/12/21                                |  |  |
| Type or print name MATTIICM                                                                                                                                                                                                                                                                                                                                                                                                                                                                                                                                                                                                                                                                                                                                                                                                                                                                                                                                                                                                                                                                                                                                                                                                                                                                                                                                                                                                                                                                                                                                                                                                                                                                                                                                                                                                                                                                                                                                                                                                                                                                                                    | DATTEDCOM E mail address                                                 | e·MDATTEDS∩N@D/               | AMENERGY.NET PHONE: 918-947-6301                 |  |  |
| For State Use Only                                                                                                                                                                                                                                                                                                                                                                                                                                                                                                                                                                                                                                                                                                                                                                                                                                                                                                                                                                                                                                                                                                                                                                                                                                                                                                                                                                                                                                                                                                                                                                                                                                                                                                                                                                                                                                                                                                                                                                                                                                                                                                             | <u> PALLEKSUN</u> E-man audress                                          | PANTE VITEROOM (#KF           | MILITERGULIEU I HOINE.                           |  |  |
|                                                                                                                                                                                                                                                                                                                                                                                                                                                                                                                                                                                                                                                                                                                                                                                                                                                                                                                                                                                                                                                                                                                                                                                                                                                                                                                                                                                                                                                                                                                                                                                                                                                                                                                                                                                                                                                                                                                                                                                                                                                                                                                                | Forther TITLE Comp                                                       | oliance Officer A             | DATE 9/14/21                                     |  |  |
| APPROVED BY:                                                                                                                                                                                                                                                                                                                                                                                                                                                                                                                                                                                                                                                                                                                                                                                                                                                                                                                                                                                                                                                                                                                                                                                                                                                                                                                                                                                                                                                                                                                                                                                                                                                                                                                                                                                                                                                                                                                                                                                                                                                                                                                   | TILE COM                                                                 | Julioc Olloci A               | DATE9/14/21                                      |  |  |