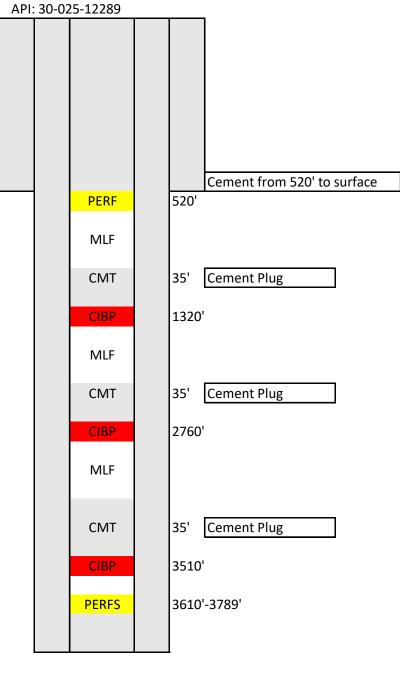

| Received by OCP: Appropriate 11:29:0                                                                                                                                                                                                                                                                                                                                                                                                                                                                                                                                                                                                                                                                                                                                                                                                                                                                                                                                                                                                                                                                                                                                                                                                                                                                                                                                                                                                                                                                                                                                                                                                                                                                                                                                                                                                                                                                                                                                                                                                                                                                                           | State of New Me                                                          | exico                         | Form C-1831 of                                   |  |  |
|--------------------------------------------------------------------------------------------------------------------------------------------------------------------------------------------------------------------------------------------------------------------------------------------------------------------------------------------------------------------------------------------------------------------------------------------------------------------------------------------------------------------------------------------------------------------------------------------------------------------------------------------------------------------------------------------------------------------------------------------------------------------------------------------------------------------------------------------------------------------------------------------------------------------------------------------------------------------------------------------------------------------------------------------------------------------------------------------------------------------------------------------------------------------------------------------------------------------------------------------------------------------------------------------------------------------------------------------------------------------------------------------------------------------------------------------------------------------------------------------------------------------------------------------------------------------------------------------------------------------------------------------------------------------------------------------------------------------------------------------------------------------------------------------------------------------------------------------------------------------------------------------------------------------------------------------------------------------------------------------------------------------------------------------------------------------------------------------------------------------------------|--------------------------------------------------------------------------|-------------------------------|--------------------------------------------------|--|--|
| <u>District I</u> – (575) 393-6161<br>1625 N. French Dr., Hobbs, NM 88240                                                                                                                                                                                                                                                                                                                                                                                                                                                                                                                                                                                                                                                                                                                                                                                                                                                                                                                                                                                                                                                                                                                                                                                                                                                                                                                                                                                                                                                                                                                                                                                                                                                                                                                                                                                                                                                                                                                                                                                                                                                      | Energy, Minerals and Natural Resources                                   |                               | Revised July 18, 2013 WELL API NO.               |  |  |
| <u>District II</u> – (575) 748-1283<br>811 S. First St., Artesia, NM 88210                                                                                                                                                                                                                                                                                                                                                                                                                                                                                                                                                                                                                                                                                                                                                                                                                                                                                                                                                                                                                                                                                                                                                                                                                                                                                                                                                                                                                                                                                                                                                                                                                                                                                                                                                                                                                                                                                                                                                                                                                                                     | OIL CONSERVATION DIVISION                                                |                               | 30-025-12289                                     |  |  |
| <u>District III</u> – (505) 334-6178<br>1000 Rio Brazos Rd., Aztec, NM 87410                                                                                                                                                                                                                                                                                                                                                                                                                                                                                                                                                                                                                                                                                                                                                                                                                                                                                                                                                                                                                                                                                                                                                                                                                                                                                                                                                                                                                                                                                                                                                                                                                                                                                                                                                                                                                                                                                                                                                                                                                                                   | 1220 South St. Fran                                                      |                               | 5. Indicate Type of Lease  STATE FEE X           |  |  |
| <u>District IV</u> – (505) 476-3460                                                                                                                                                                                                                                                                                                                                                                                                                                                                                                                                                                                                                                                                                                                                                                                                                                                                                                                                                                                                                                                                                                                                                                                                                                                                                                                                                                                                                                                                                                                                                                                                                                                                                                                                                                                                                                                                                                                                                                                                                                                                                            | Santa Fe, NM 87                                                          | 7505                          | 6. State Oil & Gas Lease No.                     |  |  |
| 1220 S. St. Francis Dr., Santa Fe, NM<br>87505                                                                                                                                                                                                                                                                                                                                                                                                                                                                                                                                                                                                                                                                                                                                                                                                                                                                                                                                                                                                                                                                                                                                                                                                                                                                                                                                                                                                                                                                                                                                                                                                                                                                                                                                                                                                                                                                                                                                                                                                                                                                                 |                                                                          |                               | 313857                                           |  |  |
|                                                                                                                                                                                                                                                                                                                                                                                                                                                                                                                                                                                                                                                                                                                                                                                                                                                                                                                                                                                                                                                                                                                                                                                                                                                                                                                                                                                                                                                                                                                                                                                                                                                                                                                                                                                                                                                                                                                                                                                                                                                                                                                                | CES AND REPORTS ON WELLS<br>SALS TO DRILL OR TO DEEPEN OR PLUG BACK TO A |                               | 7. Lease Name or Unit Agreement Name             |  |  |
| DIFFERENT RESERVOIR. USE "APPLIE                                                                                                                                                                                                                                                                                                                                                                                                                                                                                                                                                                                                                                                                                                                                                                                                                                                                                                                                                                                                                                                                                                                                                                                                                                                                                                                                                                                                                                                                                                                                                                                                                                                                                                                                                                                                                                                                                                                                                                                                                                                                                               | CATION FOR PERMIT" (FORM C-101) FO                                       |                               | WEST DOLLARHIDE QUEEN SANDS UNIT                 |  |  |
| PROPOSALS.)  1. Type of Well: Oil Well                                                                                                                                                                                                                                                                                                                                                                                                                                                                                                                                                                                                                                                                                                                                                                                                                                                                                                                                                                                                                                                                                                                                                                                                                                                                                                                                                                                                                                                                                                                                                                                                                                                                                                                                                                                                                                                                                                                                                                                                                                                                                         | Gas Well Other INJECTIO                                                  | N                             | 8. Well Number 35                                |  |  |
| 2. Name of Operator                                                                                                                                                                                                                                                                                                                                                                                                                                                                                                                                                                                                                                                                                                                                                                                                                                                                                                                                                                                                                                                                                                                                                                                                                                                                                                                                                                                                                                                                                                                                                                                                                                                                                                                                                                                                                                                                                                                                                                                                                                                                                                            | ERGY LLC                                                                 |                               | 9. OGRID Number<br>309777                        |  |  |
| 3. Address of Operator                                                                                                                                                                                                                                                                                                                                                                                                                                                                                                                                                                                                                                                                                                                                                                                                                                                                                                                                                                                                                                                                                                                                                                                                                                                                                                                                                                                                                                                                                                                                                                                                                                                                                                                                                                                                                                                                                                                                                                                                                                                                                                         |                                                                          |                               | 10. Pool name or Wildcat                         |  |  |
| 2100 S UTICA AVE., SUIT                                                                                                                                                                                                                                                                                                                                                                                                                                                                                                                                                                                                                                                                                                                                                                                                                                                                                                                                                                                                                                                                                                                                                                                                                                                                                                                                                                                                                                                                                                                                                                                                                                                                                                                                                                                                                                                                                                                                                                                                                                                                                                        | ΓΕ #175, TULSA, OK 74114                                                 |                               | 18810                                            |  |  |
| 4. Well Location                                                                                                                                                                                                                                                                                                                                                                                                                                                                                                                                                                                                                                                                                                                                                                                                                                                                                                                                                                                                                                                                                                                                                                                                                                                                                                                                                                                                                                                                                                                                                                                                                                                                                                                                                                                                                                                                                                                                                                                                                                                                                                               | 1.50 C . C . T                                                           |                               |                                                  |  |  |
| g                                                                                                                                                                                                                                                                                                                                                                                                                                                                                                                                                                                                                                                                                                                                                                                                                                                                                                                                                                                                                                                                                                                                                                                                                                                                                                                                                                                                                                                                                                                                                                                                                                                                                                                                                                                                                                                                                                                                                                                                                                                                                                                              | 1650 feet from the E                                                     |                               |                                                  |  |  |
| Section 31                                                                                                                                                                                                                                                                                                                                                                                                                                                                                                                                                                                                                                                                                                                                                                                                                                                                                                                                                                                                                                                                                                                                                                                                                                                                                                                                                                                                                                                                                                                                                                                                                                                                                                                                                                                                                                                                                                                                                                                                                                                                                                                     | Township 24S Ra  11. Elevation (Show whether DR,                         | ange 38E<br>RKB, RT, GR, etc. | NMPM County LEA                                  |  |  |
|                                                                                                                                                                                                                                                                                                                                                                                                                                                                                                                                                                                                                                                                                                                                                                                                                                                                                                                                                                                                                                                                                                                                                                                                                                                                                                                                                                                                                                                                                                                                                                                                                                                                                                                                                                                                                                                                                                                                                                                                                                                                                                                                | 3125 KB                                                                  |                               |                                                  |  |  |
| 12 61 1                                                                                                                                                                                                                                                                                                                                                                                                                                                                                                                                                                                                                                                                                                                                                                                                                                                                                                                                                                                                                                                                                                                                                                                                                                                                                                                                                                                                                                                                                                                                                                                                                                                                                                                                                                                                                                                                                                                                                                                                                                                                                                                        |                                                                          | C. T                          | D 01 D                                           |  |  |
| 12. Check A                                                                                                                                                                                                                                                                                                                                                                                                                                                                                                                                                                                                                                                                                                                                                                                                                                                                                                                                                                                                                                                                                                                                                                                                                                                                                                                                                                                                                                                                                                                                                                                                                                                                                                                                                                                                                                                                                                                                                                                                                                                                                                                    | Appropriate Box to Indicate N                                            | ature of Notice,              | Report or Other Data                             |  |  |
| NOTICE OF IN                                                                                                                                                                                                                                                                                                                                                                                                                                                                                                                                                                                                                                                                                                                                                                                                                                                                                                                                                                                                                                                                                                                                                                                                                                                                                                                                                                                                                                                                                                                                                                                                                                                                                                                                                                                                                                                                                                                                                                                                                                                                                                                   | ITENTION TO:                                                             | SUB                           | SEQUENT REPORT OF:                               |  |  |
| PERFORM REMEDIAL WORK                                                                                                                                                                                                                                                                                                                                                                                                                                                                                                                                                                                                                                                                                                                                                                                                                                                                                                                                                                                                                                                                                                                                                                                                                                                                                                                                                                                                                                                                                                                                                                                                                                                                                                                                                                                                                                                                                                                                                                                                                                                                                                          | DIAL WORK ☐ PLUG AND ABANDON 🖫 REMEDIAL WORK ☐ ALTERING CASING ☐         |                               |                                                  |  |  |
| TEMPORARILY ABANDON  PULL OR ALTER CASING                                                                                                                                                                                                                                                                                                                                                                                                                                                                                                                                                                                                                                                                                                                                                                                                                                                                                                                                                                                                                                                                                                                                                                                                                                                                                                                                                                                                                                                                                                                                                                                                                                                                                                                                                                                                                                                                                                                                                                                                                                                                                      | CHANGE PLANS   MULTIPLE COMPL                                            | COMMENCE DRI                  |                                                  |  |  |
| DOWNHOLE COMMINGLE                                                                                                                                                                                                                                                                                                                                                                                                                                                                                                                                                                                                                                                                                                                                                                                                                                                                                                                                                                                                                                                                                                                                                                                                                                                                                                                                                                                                                                                                                                                                                                                                                                                                                                                                                                                                                                                                                                                                                                                                                                                                                                             | MOETH LE COM L                                                           | CASING/CEIVIEN                | 1305                                             |  |  |
| CLOSED-LOOP SYSTEM                                                                                                                                                                                                                                                                                                                                                                                                                                                                                                                                                                                                                                                                                                                                                                                                                                                                                                                                                                                                                                                                                                                                                                                                                                                                                                                                                                                                                                                                                                                                                                                                                                                                                                                                                                                                                                                                                                                                                                                                                                                                                                             |                                                                          |                               |                                                  |  |  |
| OTHER:  13 Describe proposed or community to the community of the communit | pleted operations (Clearly state all t                                   | OTHER:                        | d give pertinent dates, including estimated date |  |  |
|                                                                                                                                                                                                                                                                                                                                                                                                                                                                                                                                                                                                                                                                                                                                                                                                                                                                                                                                                                                                                                                                                                                                                                                                                                                                                                                                                                                                                                                                                                                                                                                                                                                                                                                                                                                                                                                                                                                                                                                                                                                                                                                                |                                                                          |                               | mpletions: Attach wellbore diagram of            |  |  |
| proposed completion or rec                                                                                                                                                                                                                                                                                                                                                                                                                                                                                                                                                                                                                                                                                                                                                                                                                                                                                                                                                                                                                                                                                                                                                                                                                                                                                                                                                                                                                                                                                                                                                                                                                                                                                                                                                                                                                                                                                                                                                                                                                                                                                                     | completion.                                                              |                               |                                                  |  |  |
| MIRII P& A IIN                                                                                                                                                                                                                                                                                                                                                                                                                                                                                                                                                                                                                                                                                                                                                                                                                                                                                                                                                                                                                                                                                                                                                                                                                                                                                                                                                                                                                                                                                                                                                                                                                                                                                                                                                                                                                                                                                                                                                                                                                                                                                                                 | NIT. POOH W/ EXISTING STRING                                             | G RIJEWI & SET                | CIRP @ 3510                                      |  |  |
|                                                                                                                                                                                                                                                                                                                                                                                                                                                                                                                                                                                                                                                                                                                                                                                                                                                                                                                                                                                                                                                                                                                                                                                                                                                                                                                                                                                                                                                                                                                                                                                                                                                                                                                                                                                                                                                                                                                                                                                                                                                                                                                                | NG PERFS @ 3610 - 3789. PU WO                                            |                               | <u> </u>                                         |  |  |
|                                                                                                                                                                                                                                                                                                                                                                                                                                                                                                                                                                                                                                                                                                                                                                                                                                                                                                                                                                                                                                                                                                                                                                                                                                                                                                                                                                                                                                                                                                                                                                                                                                                                                                                                                                                                                                                                                                                                                                                                                                                                                                                                | UG. SET 2ND CIBP @ 2760 & SPO                                            |                               |                                                  |  |  |
| CIBP @ 1320 W/ 35 FT CMT PLUG ON CIBP. PERF AT 520 & CIRC CMT TO SFC. OPERATIONS                                                                                                                                                                                                                                                                                                                                                                                                                                                                                                                                                                                                                                                                                                                                                                                                                                                                                                                                                                                                                                                                                                                                                                                                                                                                                                                                                                                                                                                                                                                                                                                                                                                                                                                                                                                                                                                                                                                                                                                                                                               |                                                                          |                               |                                                  |  |  |
|                                                                                                                                                                                                                                                                                                                                                                                                                                                                                                                                                                                                                                                                                                                                                                                                                                                                                                                                                                                                                                                                                                                                                                                                                                                                                                                                                                                                                                                                                                                                                                                                                                                                                                                                                                                                                                                                                                                                                                                                                                                                                                                                | L WILL BEGIN IMMEDIATELY F                                               | FOLLOWING APP                 | ROVAL.                                           |  |  |
|                                                                                                                                                                                                                                                                                                                                                                                                                                                                                                                                                                                                                                                                                                                                                                                                                                                                                                                                                                                                                                                                                                                                                                                                                                                                                                                                                                                                                                                                                                                                                                                                                                                                                                                                                                                                                                                                                                                                                                                                                                                                                                                                |                                                                          |                               |                                                  |  |  |
| 4" diameter 4' ta                                                                                                                                                                                                                                                                                                                                                                                                                                                                                                                                                                                                                                                                                                                                                                                                                                                                                                                                                                                                                                                                                                                                                                                                                                                                                                                                                                                                                                                                                                                                                                                                                                                                                                                                                                                                                                                                                                                                                                                                                                                                                                              | all Above Ground Marker                                                  |                               |                                                  |  |  |
|                                                                                                                                                                                                                                                                                                                                                                                                                                                                                                                                                                                                                                                                                                                                                                                                                                                                                                                                                                                                                                                                                                                                                                                                                                                                                                                                                                                                                                                                                                                                                                                                                                                                                                                                                                                                                                                                                                                                                                                                                                                                                                                                |                                                                          |                               | ACHED CONDITIONS                                 |  |  |
|                                                                                                                                                                                                                                                                                                                                                                                                                                                                                                                                                                                                                                                                                                                                                                                                                                                                                                                                                                                                                                                                                                                                                                                                                                                                                                                                                                                                                                                                                                                                                                                                                                                                                                                                                                                                                                                                                                                                                                                                                                                                                                                                |                                                                          | OF APPR                       | OVAL                                             |  |  |
|                                                                                                                                                                                                                                                                                                                                                                                                                                                                                                                                                                                                                                                                                                                                                                                                                                                                                                                                                                                                                                                                                                                                                                                                                                                                                                                                                                                                                                                                                                                                                                                                                                                                                                                                                                                                                                                                                                                                                                                                                                                                                                                                | 5: 5: 5                                                                  |                               |                                                  |  |  |
| Spud Date:                                                                                                                                                                                                                                                                                                                                                                                                                                                                                                                                                                                                                                                                                                                                                                                                                                                                                                                                                                                                                                                                                                                                                                                                                                                                                                                                                                                                                                                                                                                                                                                                                                                                                                                                                                                                                                                                                                                                                                                                                                                                                                                     | Rig Release Da                                                           | ite:                          |                                                  |  |  |
| <u> </u>                                                                                                                                                                                                                                                                                                                                                                                                                                                                                                                                                                                                                                                                                                                                                                                                                                                                                                                                                                                                                                                                                                                                                                                                                                                                                                                                                                                                                                                                                                                                                                                                                                                                                                                                                                                                                                                                                                                                                                                                                                                                                                                       | <del></del>                                                              |                               |                                                  |  |  |
| I hereby certify that the information                                                                                                                                                                                                                                                                                                                                                                                                                                                                                                                                                                                                                                                                                                                                                                                                                                                                                                                                                                                                                                                                                                                                                                                                                                                                                                                                                                                                                                                                                                                                                                                                                                                                                                                                                                                                                                                                                                                                                                                                                                                                                          | above is true and complete to the be                                     | est of my knowledg            | e and belief.                                    |  |  |
| 7.47                                                                                                                                                                                                                                                                                                                                                                                                                                                                                                                                                                                                                                                                                                                                                                                                                                                                                                                                                                                                                                                                                                                                                                                                                                                                                                                                                                                                                                                                                                                                                                                                                                                                                                                                                                                                                                                                                                                                                                                                                                                                                                                           | n 🔿                                                                      |                               |                                                  |  |  |
| SIGNATURE MA                                                                                                                                                                                                                                                                                                                                                                                                                                                                                                                                                                                                                                                                                                                                                                                                                                                                                                                                                                                                                                                                                                                                                                                                                                                                                                                                                                                                                                                                                                                                                                                                                                                                                                                                                                                                                                                                                                                                                                                                                                                                                                                   | TITLE OPER                                                               | ATIONS MANA                   | AGER DATE 9/12/21                                |  |  |
| Type or print name MATTIICM                                                                                                                                                                                                                                                                                                                                                                                                                                                                                                                                                                                                                                                                                                                                                                                                                                                                                                                                                                                                                                                                                                                                                                                                                                                                                                                                                                                                                                                                                                                                                                                                                                                                                                                                                                                                                                                                                                                                                                                                                                                                                                    | DATTEDCOM E mail address                                                 | e·MDATTEDS∩N@D/               | AMENERGY.NET PHONE: 918-947-6301                 |  |  |
| For State Use Only                                                                                                                                                                                                                                                                                                                                                                                                                                                                                                                                                                                                                                                                                                                                                                                                                                                                                                                                                                                                                                                                                                                                                                                                                                                                                                                                                                                                                                                                                                                                                                                                                                                                                                                                                                                                                                                                                                                                                                                                                                                                                                             | <u> PALLEKSUN</u> E-man audress                                          | PANTE VITEROOM (#KF           | MILITERGULIEU I HOINE.                           |  |  |
|                                                                                                                                                                                                                                                                                                                                                                                                                                                                                                                                                                                                                                                                                                                                                                                                                                                                                                                                                                                                                                                                                                                                                                                                                                                                                                                                                                                                                                                                                                                                                                                                                                                                                                                                                                                                                                                                                                                                                                                                                                                                                                                                | Forther TITLE Comp                                                       | oliance Officer A             | DATE 9/14/21                                     |  |  |
| APPROVED BY:                                                                                                                                                                                                                                                                                                                                                                                                                                                                                                                                                                                                                                                                                                                                                                                                                                                                                                                                                                                                                                                                                                                                                                                                                                                                                                                                                                                                                                                                                                                                                                                                                                                                                                                                                                                                                                                                                                                                                                                                                                                                                                                   | TILE COM                                                                 | Julioc Olloci A               | DATE9/14/21                                      |  |  |