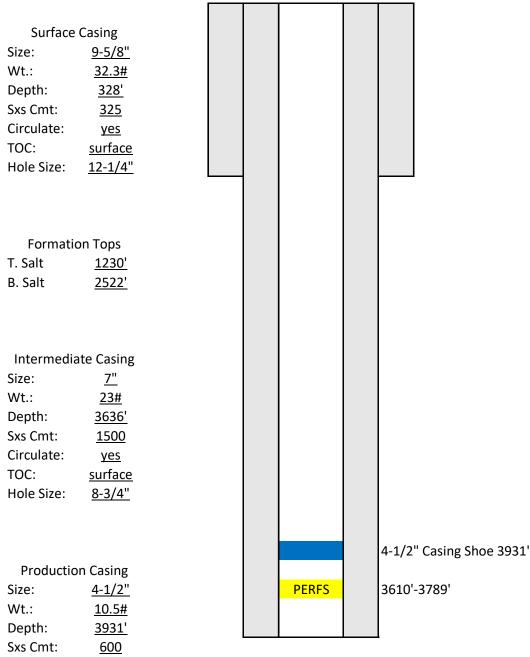

| Received by OCP: Appropriate 11:29:0                                                                                                                                                                                                                                                                                                                                                                                                                                                                                                                                                                                                                                                                                                                                                                                                                                                                                                                                                                                                                                                                                                                                                                                                                                                                                                                                                                                                                                                                                                                                                                                                                                                                                                                                                                                                                                                                                                                                                                                                                                                                                           | State of New Me                                                          | exico                         | Form C-1831 of                                   |  |  |
|--------------------------------------------------------------------------------------------------------------------------------------------------------------------------------------------------------------------------------------------------------------------------------------------------------------------------------------------------------------------------------------------------------------------------------------------------------------------------------------------------------------------------------------------------------------------------------------------------------------------------------------------------------------------------------------------------------------------------------------------------------------------------------------------------------------------------------------------------------------------------------------------------------------------------------------------------------------------------------------------------------------------------------------------------------------------------------------------------------------------------------------------------------------------------------------------------------------------------------------------------------------------------------------------------------------------------------------------------------------------------------------------------------------------------------------------------------------------------------------------------------------------------------------------------------------------------------------------------------------------------------------------------------------------------------------------------------------------------------------------------------------------------------------------------------------------------------------------------------------------------------------------------------------------------------------------------------------------------------------------------------------------------------------------------------------------------------------------------------------------------------|--------------------------------------------------------------------------|-------------------------------|--------------------------------------------------|--|--|
| <u>District I</u> – (575) 393-6161<br>1625 N. French Dr., Hobbs, NM 88240                                                                                                                                                                                                                                                                                                                                                                                                                                                                                                                                                                                                                                                                                                                                                                                                                                                                                                                                                                                                                                                                                                                                                                                                                                                                                                                                                                                                                                                                                                                                                                                                                                                                                                                                                                                                                                                                                                                                                                                                                                                      | Energy, Minerals and Natural Resources                                   |                               | Revised July 18, 2013 WELL API NO.               |  |  |
| <u>District II</u> – (575) 748-1283<br>811 S. First St., Artesia, NM 88210                                                                                                                                                                                                                                                                                                                                                                                                                                                                                                                                                                                                                                                                                                                                                                                                                                                                                                                                                                                                                                                                                                                                                                                                                                                                                                                                                                                                                                                                                                                                                                                                                                                                                                                                                                                                                                                                                                                                                                                                                                                     | OIL CONSERVATION DIVISION                                                |                               | 30-025-12289                                     |  |  |
| <u>District III</u> – (505) 334-6178<br>1000 Rio Brazos Rd., Aztec, NM 87410                                                                                                                                                                                                                                                                                                                                                                                                                                                                                                                                                                                                                                                                                                                                                                                                                                                                                                                                                                                                                                                                                                                                                                                                                                                                                                                                                                                                                                                                                                                                                                                                                                                                                                                                                                                                                                                                                                                                                                                                                                                   | 1220 South St. Fran                                                      |                               | 5. Indicate Type of Lease  STATE FEE X           |  |  |
| <u>District IV</u> – (505) 476-3460                                                                                                                                                                                                                                                                                                                                                                                                                                                                                                                                                                                                                                                                                                                                                                                                                                                                                                                                                                                                                                                                                                                                                                                                                                                                                                                                                                                                                                                                                                                                                                                                                                                                                                                                                                                                                                                                                                                                                                                                                                                                                            | Santa Fe, NM 87                                                          | 7505                          | 6. State Oil & Gas Lease No.                     |  |  |
| 1220 S. St. Francis Dr., Santa Fe, NM<br>87505                                                                                                                                                                                                                                                                                                                                                                                                                                                                                                                                                                                                                                                                                                                                                                                                                                                                                                                                                                                                                                                                                                                                                                                                                                                                                                                                                                                                                                                                                                                                                                                                                                                                                                                                                                                                                                                                                                                                                                                                                                                                                 |                                                                          |                               | 313857                                           |  |  |
|                                                                                                                                                                                                                                                                                                                                                                                                                                                                                                                                                                                                                                                                                                                                                                                                                                                                                                                                                                                                                                                                                                                                                                                                                                                                                                                                                                                                                                                                                                                                                                                                                                                                                                                                                                                                                                                                                                                                                                                                                                                                                                                                | CES AND REPORTS ON WELLS<br>SALS TO DRILL OR TO DEEPEN OR PLUG BACK TO A |                               | 7. Lease Name or Unit Agreement Name             |  |  |
| DIFFERENT RESERVOIR. USE "APPLIE                                                                                                                                                                                                                                                                                                                                                                                                                                                                                                                                                                                                                                                                                                                                                                                                                                                                                                                                                                                                                                                                                                                                                                                                                                                                                                                                                                                                                                                                                                                                                                                                                                                                                                                                                                                                                                                                                                                                                                                                                                                                                               | CATION FOR PERMIT" (FORM C-101) FO                                       |                               | WEST DOLLARHIDE QUEEN SANDS UNIT                 |  |  |
| PROPOSALS.)  1. Type of Well: Oil Well                                                                                                                                                                                                                                                                                                                                                                                                                                                                                                                                                                                                                                                                                                                                                                                                                                                                                                                                                                                                                                                                                                                                                                                                                                                                                                                                                                                                                                                                                                                                                                                                                                                                                                                                                                                                                                                                                                                                                                                                                                                                                         | Gas Well Other INJECTIO                                                  | N                             | 8. Well Number 35                                |  |  |
| 2. Name of Operator                                                                                                                                                                                                                                                                                                                                                                                                                                                                                                                                                                                                                                                                                                                                                                                                                                                                                                                                                                                                                                                                                                                                                                                                                                                                                                                                                                                                                                                                                                                                                                                                                                                                                                                                                                                                                                                                                                                                                                                                                                                                                                            | ERGY LLC                                                                 |                               | 9. OGRID Number<br>309777                        |  |  |
| 3. Address of Operator                                                                                                                                                                                                                                                                                                                                                                                                                                                                                                                                                                                                                                                                                                                                                                                                                                                                                                                                                                                                                                                                                                                                                                                                                                                                                                                                                                                                                                                                                                                                                                                                                                                                                                                                                                                                                                                                                                                                                                                                                                                                                                         |                                                                          |                               | 10. Pool name or Wildcat                         |  |  |
| 2100 S UTICA AVE., SUIT                                                                                                                                                                                                                                                                                                                                                                                                                                                                                                                                                                                                                                                                                                                                                                                                                                                                                                                                                                                                                                                                                                                                                                                                                                                                                                                                                                                                                                                                                                                                                                                                                                                                                                                                                                                                                                                                                                                                                                                                                                                                                                        | ΓΕ #175, TULSA, OK 74114                                                 |                               | 18810                                            |  |  |
| 4. Well Location                                                                                                                                                                                                                                                                                                                                                                                                                                                                                                                                                                                                                                                                                                                                                                                                                                                                                                                                                                                                                                                                                                                                                                                                                                                                                                                                                                                                                                                                                                                                                                                                                                                                                                                                                                                                                                                                                                                                                                                                                                                                                                               | 1.50 C . C . T                                                           |                               |                                                  |  |  |
| g                                                                                                                                                                                                                                                                                                                                                                                                                                                                                                                                                                                                                                                                                                                                                                                                                                                                                                                                                                                                                                                                                                                                                                                                                                                                                                                                                                                                                                                                                                                                                                                                                                                                                                                                                                                                                                                                                                                                                                                                                                                                                                                              | 1650 feet from the E                                                     |                               |                                                  |  |  |
| Section 31                                                                                                                                                                                                                                                                                                                                                                                                                                                                                                                                                                                                                                                                                                                                                                                                                                                                                                                                                                                                                                                                                                                                                                                                                                                                                                                                                                                                                                                                                                                                                                                                                                                                                                                                                                                                                                                                                                                                                                                                                                                                                                                     | Township 24S Ra  11. Elevation (Show whether DR,                         | ange 38E<br>RKB, RT, GR, etc. | NMPM County LEA                                  |  |  |
|                                                                                                                                                                                                                                                                                                                                                                                                                                                                                                                                                                                                                                                                                                                                                                                                                                                                                                                                                                                                                                                                                                                                                                                                                                                                                                                                                                                                                                                                                                                                                                                                                                                                                                                                                                                                                                                                                                                                                                                                                                                                                                                                | 3125 KB                                                                  |                               |                                                  |  |  |
| 12 61 1                                                                                                                                                                                                                                                                                                                                                                                                                                                                                                                                                                                                                                                                                                                                                                                                                                                                                                                                                                                                                                                                                                                                                                                                                                                                                                                                                                                                                                                                                                                                                                                                                                                                                                                                                                                                                                                                                                                                                                                                                                                                                                                        |                                                                          | C. T                          | D 01 D                                           |  |  |
| 12. Check A                                                                                                                                                                                                                                                                                                                                                                                                                                                                                                                                                                                                                                                                                                                                                                                                                                                                                                                                                                                                                                                                                                                                                                                                                                                                                                                                                                                                                                                                                                                                                                                                                                                                                                                                                                                                                                                                                                                                                                                                                                                                                                                    | Appropriate Box to Indicate N                                            | ature of Notice,              | Report or Other Data                             |  |  |
| NOTICE OF IN                                                                                                                                                                                                                                                                                                                                                                                                                                                                                                                                                                                                                                                                                                                                                                                                                                                                                                                                                                                                                                                                                                                                                                                                                                                                                                                                                                                                                                                                                                                                                                                                                                                                                                                                                                                                                                                                                                                                                                                                                                                                                                                   | ITENTION TO:                                                             | SUB                           | SEQUENT REPORT OF:                               |  |  |
| PERFORM REMEDIAL WORK                                                                                                                                                                                                                                                                                                                                                                                                                                                                                                                                                                                                                                                                                                                                                                                                                                                                                                                                                                                                                                                                                                                                                                                                                                                                                                                                                                                                                                                                                                                                                                                                                                                                                                                                                                                                                                                                                                                                                                                                                                                                                                          | DIAL WORK ☐ PLUG AND ABANDON 🖫 REMEDIAL WORK ☐ ALTERING CASING ☐         |                               |                                                  |  |  |
| TEMPORARILY ABANDON  PULL OR ALTER CASING                                                                                                                                                                                                                                                                                                                                                                                                                                                                                                                                                                                                                                                                                                                                                                                                                                                                                                                                                                                                                                                                                                                                                                                                                                                                                                                                                                                                                                                                                                                                                                                                                                                                                                                                                                                                                                                                                                                                                                                                                                                                                      | CHANGE PLANS   MULTIPLE COMPL                                            | COMMENCE DRI                  |                                                  |  |  |
| DOWNHOLE COMMINGLE                                                                                                                                                                                                                                                                                                                                                                                                                                                                                                                                                                                                                                                                                                                                                                                                                                                                                                                                                                                                                                                                                                                                                                                                                                                                                                                                                                                                                                                                                                                                                                                                                                                                                                                                                                                                                                                                                                                                                                                                                                                                                                             | MOETH LE COM L                                                           | CASING/CEIVIEN                | 1305                                             |  |  |
| CLOSED-LOOP SYSTEM                                                                                                                                                                                                                                                                                                                                                                                                                                                                                                                                                                                                                                                                                                                                                                                                                                                                                                                                                                                                                                                                                                                                                                                                                                                                                                                                                                                                                                                                                                                                                                                                                                                                                                                                                                                                                                                                                                                                                                                                                                                                                                             |                                                                          |                               |                                                  |  |  |
| OTHER:  13 Describe proposed or community to the community of the communit | pleted operations (Clearly state all t                                   | OTHER:                        | d give pertinent dates, including estimated date |  |  |
|                                                                                                                                                                                                                                                                                                                                                                                                                                                                                                                                                                                                                                                                                                                                                                                                                                                                                                                                                                                                                                                                                                                                                                                                                                                                                                                                                                                                                                                                                                                                                                                                                                                                                                                                                                                                                                                                                                                                                                                                                                                                                                                                |                                                                          |                               | mpletions: Attach wellbore diagram of            |  |  |
| proposed completion or rec                                                                                                                                                                                                                                                                                                                                                                                                                                                                                                                                                                                                                                                                                                                                                                                                                                                                                                                                                                                                                                                                                                                                                                                                                                                                                                                                                                                                                                                                                                                                                                                                                                                                                                                                                                                                                                                                                                                                                                                                                                                                                                     | completion.                                                              |                               |                                                  |  |  |
| MIRII P& A IIN                                                                                                                                                                                                                                                                                                                                                                                                                                                                                                                                                                                                                                                                                                                                                                                                                                                                                                                                                                                                                                                                                                                                                                                                                                                                                                                                                                                                                                                                                                                                                                                                                                                                                                                                                                                                                                                                                                                                                                                                                                                                                                                 | NIT. POOH W/ EXISTING STRING                                             | G RIJEWI & SET                | CIRP @ 3510                                      |  |  |
|                                                                                                                                                                                                                                                                                                                                                                                                                                                                                                                                                                                                                                                                                                                                                                                                                                                                                                                                                                                                                                                                                                                                                                                                                                                                                                                                                                                                                                                                                                                                                                                                                                                                                                                                                                                                                                                                                                                                                                                                                                                                                                                                | NG PERFS @ 3610 - 3789. PU WO                                            |                               | <u> </u>                                         |  |  |
|                                                                                                                                                                                                                                                                                                                                                                                                                                                                                                                                                                                                                                                                                                                                                                                                                                                                                                                                                                                                                                                                                                                                                                                                                                                                                                                                                                                                                                                                                                                                                                                                                                                                                                                                                                                                                                                                                                                                                                                                                                                                                                                                | UG. SET 2ND CIBP @ 2760 & SPO                                            |                               |                                                  |  |  |
| CIBP @ 1320 W/ 35 FT CMT PLUG ON CIBP. PERF AT 520 & CIRC CMT TO SFC. OPERATIONS                                                                                                                                                                                                                                                                                                                                                                                                                                                                                                                                                                                                                                                                                                                                                                                                                                                                                                                                                                                                                                                                                                                                                                                                                                                                                                                                                                                                                                                                                                                                                                                                                                                                                                                                                                                                                                                                                                                                                                                                                                               |                                                                          |                               |                                                  |  |  |
|                                                                                                                                                                                                                                                                                                                                                                                                                                                                                                                                                                                                                                                                                                                                                                                                                                                                                                                                                                                                                                                                                                                                                                                                                                                                                                                                                                                                                                                                                                                                                                                                                                                                                                                                                                                                                                                                                                                                                                                                                                                                                                                                | L WILL BEGIN IMMEDIATELY F                                               | FOLLOWING APP                 | ROVAL.                                           |  |  |
|                                                                                                                                                                                                                                                                                                                                                                                                                                                                                                                                                                                                                                                                                                                                                                                                                                                                                                                                                                                                                                                                                                                                                                                                                                                                                                                                                                                                                                                                                                                                                                                                                                                                                                                                                                                                                                                                                                                                                                                                                                                                                                                                |                                                                          |                               |                                                  |  |  |
| 4" diameter 4' ta                                                                                                                                                                                                                                                                                                                                                                                                                                                                                                                                                                                                                                                                                                                                                                                                                                                                                                                                                                                                                                                                                                                                                                                                                                                                                                                                                                                                                                                                                                                                                                                                                                                                                                                                                                                                                                                                                                                                                                                                                                                                                                              | all Above Ground Marker                                                  |                               |                                                  |  |  |
|                                                                                                                                                                                                                                                                                                                                                                                                                                                                                                                                                                                                                                                                                                                                                                                                                                                                                                                                                                                                                                                                                                                                                                                                                                                                                                                                                                                                                                                                                                                                                                                                                                                                                                                                                                                                                                                                                                                                                                                                                                                                                                                                |                                                                          |                               | ACHED CONDITIONS                                 |  |  |
|                                                                                                                                                                                                                                                                                                                                                                                                                                                                                                                                                                                                                                                                                                                                                                                                                                                                                                                                                                                                                                                                                                                                                                                                                                                                                                                                                                                                                                                                                                                                                                                                                                                                                                                                                                                                                                                                                                                                                                                                                                                                                                                                |                                                                          | OF APPR                       | OVAL                                             |  |  |
|                                                                                                                                                                                                                                                                                                                                                                                                                                                                                                                                                                                                                                                                                                                                                                                                                                                                                                                                                                                                                                                                                                                                                                                                                                                                                                                                                                                                                                                                                                                                                                                                                                                                                                                                                                                                                                                                                                                                                                                                                                                                                                                                | 5: 5: 5                                                                  |                               |                                                  |  |  |
| Spud Date:                                                                                                                                                                                                                                                                                                                                                                                                                                                                                                                                                                                                                                                                                                                                                                                                                                                                                                                                                                                                                                                                                                                                                                                                                                                                                                                                                                                                                                                                                                                                                                                                                                                                                                                                                                                                                                                                                                                                                                                                                                                                                                                     | Rig Release Da                                                           | ite:                          |                                                  |  |  |
| <u> </u>                                                                                                                                                                                                                                                                                                                                                                                                                                                                                                                                                                                                                                                                                                                                                                                                                                                                                                                                                                                                                                                                                                                                                                                                                                                                                                                                                                                                                                                                                                                                                                                                                                                                                                                                                                                                                                                                                                                                                                                                                                                                                                                       | <del></del>                                                              |                               |                                                  |  |  |
| I hereby certify that the information                                                                                                                                                                                                                                                                                                                                                                                                                                                                                                                                                                                                                                                                                                                                                                                                                                                                                                                                                                                                                                                                                                                                                                                                                                                                                                                                                                                                                                                                                                                                                                                                                                                                                                                                                                                                                                                                                                                                                                                                                                                                                          | above is true and complete to the be                                     | est of my knowledg            | e and belief.                                    |  |  |
| 7.47                                                                                                                                                                                                                                                                                                                                                                                                                                                                                                                                                                                                                                                                                                                                                                                                                                                                                                                                                                                                                                                                                                                                                                                                                                                                                                                                                                                                                                                                                                                                                                                                                                                                                                                                                                                                                                                                                                                                                                                                                                                                                                                           | n 🔿                                                                      |                               |                                                  |  |  |
| SIGNATURE MA                                                                                                                                                                                                                                                                                                                                                                                                                                                                                                                                                                                                                                                                                                                                                                                                                                                                                                                                                                                                                                                                                                                                                                                                                                                                                                                                                                                                                                                                                                                                                                                                                                                                                                                                                                                                                                                                                                                                                                                                                                                                                                                   | TITLE OPER                                                               | ATIONS MANA                   | AGER DATE 9/12/21                                |  |  |
| Type or print name MATTIICM                                                                                                                                                                                                                                                                                                                                                                                                                                                                                                                                                                                                                                                                                                                                                                                                                                                                                                                                                                                                                                                                                                                                                                                                                                                                                                                                                                                                                                                                                                                                                                                                                                                                                                                                                                                                                                                                                                                                                                                                                                                                                                    | DATTEDCOM E mail address                                                 | e·MDATTEDS∩N@D/               | AMENERGY.NET PHONE: 918-947-6301                 |  |  |
| For State Use Only                                                                                                                                                                                                                                                                                                                                                                                                                                                                                                                                                                                                                                                                                                                                                                                                                                                                                                                                                                                                                                                                                                                                                                                                                                                                                                                                                                                                                                                                                                                                                                                                                                                                                                                                                                                                                                                                                                                                                                                                                                                                                                             | <u> PALLEKSUN</u> E-man audress                                          | PANTE VITEROOM (#KF           | MILITERGULIEU I HOINE.                           |  |  |
|                                                                                                                                                                                                                                                                                                                                                                                                                                                                                                                                                                                                                                                                                                                                                                                                                                                                                                                                                                                                                                                                                                                                                                                                                                                                                                                                                                                                                                                                                                                                                                                                                                                                                                                                                                                                                                                                                                                                                                                                                                                                                                                                | Forther TITLE Comp                                                       | oliance Officer A             | DATE 9/14/21                                     |  |  |
| APPROVED BY:                                                                                                                                                                                                                                                                                                                                                                                                                                                                                                                                                                                                                                                                                                                                                                                                                                                                                                                                                                                                                                                                                                                                                                                                                                                                                                                                                                                                                                                                                                                                                                                                                                                                                                                                                                                                                                                                                                                                                                                                                                                                                                                   | TILE COM                                                                 | Julioc Olloci A               | DATE9/14/21                                      |  |  |