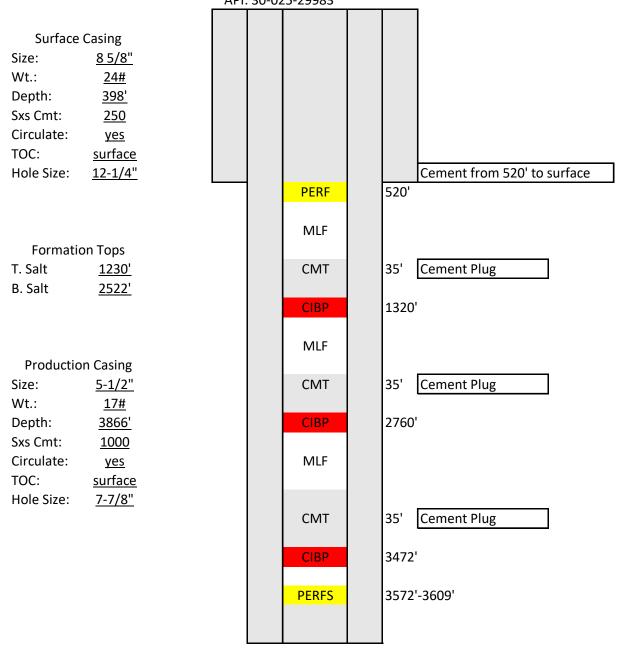

| Cestile file W Copy to Appropriate District 2:02 AN                                                                                                                                                                                                                                                                                                                                                                                                                                                                                                                                                                                                                                                                                                                                                                                                                                                                                                                                                                                                                                                                                                                                                                                                                                                                                                                                                                                                                                                                                                                                                                                                                                                                                                                                                                                                                                                                                                                                                                                                                                                                            | State of New Mex                       | Form C-103 <sup>1</sup>               |                                                  |  |
|--------------------------------------------------------------------------------------------------------------------------------------------------------------------------------------------------------------------------------------------------------------------------------------------------------------------------------------------------------------------------------------------------------------------------------------------------------------------------------------------------------------------------------------------------------------------------------------------------------------------------------------------------------------------------------------------------------------------------------------------------------------------------------------------------------------------------------------------------------------------------------------------------------------------------------------------------------------------------------------------------------------------------------------------------------------------------------------------------------------------------------------------------------------------------------------------------------------------------------------------------------------------------------------------------------------------------------------------------------------------------------------------------------------------------------------------------------------------------------------------------------------------------------------------------------------------------------------------------------------------------------------------------------------------------------------------------------------------------------------------------------------------------------------------------------------------------------------------------------------------------------------------------------------------------------------------------------------------------------------------------------------------------------------------------------------------------------------------------------------------------------|----------------------------------------|---------------------------------------|--------------------------------------------------|--|
| Office<br>District I – (575) 393-6161                                                                                                                                                                                                                                                                                                                                                                                                                                                                                                                                                                                                                                                                                                                                                                                                                                                                                                                                                                                                                                                                                                                                                                                                                                                                                                                                                                                                                                                                                                                                                                                                                                                                                                                                                                                                                                                                                                                                                                                                                                                                                          | Energy, Minerals and Natural Resources |                                       | Revised July 18, 2013                            |  |
| 1625 N. French Dr., Hobbs, NM 88240                                                                                                                                                                                                                                                                                                                                                                                                                                                                                                                                                                                                                                                                                                                                                                                                                                                                                                                                                                                                                                                                                                                                                                                                                                                                                                                                                                                                                                                                                                                                                                                                                                                                                                                                                                                                                                                                                                                                                                                                                                                                                            |                                        |                                       | WELL API NO.                                     |  |
| <u>District II</u> – (575) 748-1283<br>811 S. First St., Artesia, NM 88210                                                                                                                                                                                                                                                                                                                                                                                                                                                                                                                                                                                                                                                                                                                                                                                                                                                                                                                                                                                                                                                                                                                                                                                                                                                                                                                                                                                                                                                                                                                                                                                                                                                                                                                                                                                                                                                                                                                                                                                                                                                     | OIL CONSERVATION DIVISION              |                                       | 30-025-29983                                     |  |
| <u>District III</u> – (505) 334-6178                                                                                                                                                                                                                                                                                                                                                                                                                                                                                                                                                                                                                                                                                                                                                                                                                                                                                                                                                                                                                                                                                                                                                                                                                                                                                                                                                                                                                                                                                                                                                                                                                                                                                                                                                                                                                                                                                                                                                                                                                                                                                           | 1220 South St. Franc                   | 5. Indicate Type of Lease STATE FEE X |                                                  |  |
| 1000 Rio Brazos Rd., Aztec, NM 87410<br>District IV – (505) 476-3460                                                                                                                                                                                                                                                                                                                                                                                                                                                                                                                                                                                                                                                                                                                                                                                                                                                                                                                                                                                                                                                                                                                                                                                                                                                                                                                                                                                                                                                                                                                                                                                                                                                                                                                                                                                                                                                                                                                                                                                                                                                           | Santa Fe, NM 87505                     |                                       | 6. State Oil & Gas Lease No.                     |  |
| 1220 S. St. Francis Dr., Santa Fe, NM                                                                                                                                                                                                                                                                                                                                                                                                                                                                                                                                                                                                                                                                                                                                                                                                                                                                                                                                                                                                                                                                                                                                                                                                                                                                                                                                                                                                                                                                                                                                                                                                                                                                                                                                                                                                                                                                                                                                                                                                                                                                                          |                                        |                                       | 313857                                           |  |
| 87505                                                                                                                                                                                                                                                                                                                                                                                                                                                                                                                                                                                                                                                                                                                                                                                                                                                                                                                                                                                                                                                                                                                                                                                                                                                                                                                                                                                                                                                                                                                                                                                                                                                                                                                                                                                                                                                                                                                                                                                                                                                                                                                          |                                        |                                       |                                                  |  |
| SUNDRY NOTICES (DO NOT USE THIS FORM FOR PROPOSALS                                                                                                                                                                                                                                                                                                                                                                                                                                                                                                                                                                                                                                                                                                                                                                                                                                                                                                                                                                                                                                                                                                                                                                                                                                                                                                                                                                                                                                                                                                                                                                                                                                                                                                                                                                                                                                                                                                                                                                                                                                                                             | AND REPORTS ON WELLS                   | S R A C K TO A                        | 7. Lease Name or Unit Agreement Name             |  |
| DIFFERENT RESERVOIR. USE "APPLICATION OF THE PROPERTY OF THE P |                                        |                                       | WEST DOLLARHIDE QUEEN SANDS UNIT                 |  |
| PROPOSALS.)                                                                                                                                                                                                                                                                                                                                                                                                                                                                                                                                                                                                                                                                                                                                                                                                                                                                                                                                                                                                                                                                                                                                                                                                                                                                                                                                                                                                                                                                                                                                                                                                                                                                                                                                                                                                                                                                                                                                                                                                                                                                                                                    | Will D Od                              |                                       | 0 W 11 N1                                        |  |
| 1. Type of Well: Oil Well  Gas                                                                                                                                                                                                                                                                                                                                                                                                                                                                                                                                                                                                                                                                                                                                                                                                                                                                                                                                                                                                                                                                                                                                                                                                                                                                                                                                                                                                                                                                                                                                                                                                                                                                                                                                                                                                                                                                                                                                                                                                                                                                                                 | Well Other                             |                                       | 9. OGRID Number                                  |  |
| 2. Name of Operator RAM ENERG                                                                                                                                                                                                                                                                                                                                                                                                                                                                                                                                                                                                                                                                                                                                                                                                                                                                                                                                                                                                                                                                                                                                                                                                                                                                                                                                                                                                                                                                                                                                                                                                                                                                                                                                                                                                                                                                                                                                                                                                                                                                                                  | Y LLC                                  |                                       | 309777                                           |  |
| 3. Address of Operator                                                                                                                                                                                                                                                                                                                                                                                                                                                                                                                                                                                                                                                                                                                                                                                                                                                                                                                                                                                                                                                                                                                                                                                                                                                                                                                                                                                                                                                                                                                                                                                                                                                                                                                                                                                                                                                                                                                                                                                                                                                                                                         |                                        |                                       | 10. Pool name or Wildcat                         |  |
| 2100 S UTICA AVE., SUITE                                                                                                                                                                                                                                                                                                                                                                                                                                                                                                                                                                                                                                                                                                                                                                                                                                                                                                                                                                                                                                                                                                                                                                                                                                                                                                                                                                                                                                                                                                                                                                                                                                                                                                                                                                                                                                                                                                                                                                                                                                                                                                       | #175, TULSA, OK 74114                  |                                       | 18810                                            |  |
| 4. Well Location                                                                                                                                                                                                                                                                                                                                                                                                                                                                                                                                                                                                                                                                                                                                                                                                                                                                                                                                                                                                                                                                                                                                                                                                                                                                                                                                                                                                                                                                                                                                                                                                                                                                                                                                                                                                                                                                                                                                                                                                                                                                                                               |                                        |                                       |                                                  |  |
| Unit Letter B : 25                                                                                                                                                                                                                                                                                                                                                                                                                                                                                                                                                                                                                                                                                                                                                                                                                                                                                                                                                                                                                                                                                                                                                                                                                                                                                                                                                                                                                                                                                                                                                                                                                                                                                                                                                                                                                                                                                                                                                                                                                                                                                                             | feet from the E                        | line and                              | 1250 feet from the N line                        |  |
| Section 31                                                                                                                                                                                                                                                                                                                                                                                                                                                                                                                                                                                                                                                                                                                                                                                                                                                                                                                                                                                                                                                                                                                                                                                                                                                                                                                                                                                                                                                                                                                                                                                                                                                                                                                                                                                                                                                                                                                                                                                                                                                                                                                     |                                        | ge 38E                                | NMPM County LEA                                  |  |
| J1                                                                                                                                                                                                                                                                                                                                                                                                                                                                                                                                                                                                                                                                                                                                                                                                                                                                                                                                                                                                                                                                                                                                                                                                                                                                                                                                                                                                                                                                                                                                                                                                                                                                                                                                                                                                                                                                                                                                                                                                                                                                                                                             | Elevation (Show whether DR, R          |                                       | , 2211                                           |  |
|                                                                                                                                                                                                                                                                                                                                                                                                                                                                                                                                                                                                                                                                                                                                                                                                                                                                                                                                                                                                                                                                                                                                                                                                                                                                                                                                                                                                                                                                                                                                                                                                                                                                                                                                                                                                                                                                                                                                                                                                                                                                                                                                | 3119 KB                                | , , = , ,                             |                                                  |  |
|                                                                                                                                                                                                                                                                                                                                                                                                                                                                                                                                                                                                                                                                                                                                                                                                                                                                                                                                                                                                                                                                                                                                                                                                                                                                                                                                                                                                                                                                                                                                                                                                                                                                                                                                                                                                                                                                                                                                                                                                                                                                                                                                |                                        |                                       |                                                  |  |
| 12. Check Appr                                                                                                                                                                                                                                                                                                                                                                                                                                                                                                                                                                                                                                                                                                                                                                                                                                                                                                                                                                                                                                                                                                                                                                                                                                                                                                                                                                                                                                                                                                                                                                                                                                                                                                                                                                                                                                                                                                                                                                                                                                                                                                                 | ropriate Box to Indicate Nat           | ture of Notice,                       | Report or Other Data                             |  |
| NOTICE OF INTE                                                                                                                                                                                                                                                                                                                                                                                                                                                                                                                                                                                                                                                                                                                                                                                                                                                                                                                                                                                                                                                                                                                                                                                                                                                                                                                                                                                                                                                                                                                                                                                                                                                                                                                                                                                                                                                                                                                                                                                                                                                                                                                 | NTION TO:                              | SUB                                   | SEQUENT REPORT OF:                               |  |
|                                                                                                                                                                                                                                                                                                                                                                                                                                                                                                                                                                                                                                                                                                                                                                                                                                                                                                                                                                                                                                                                                                                                                                                                                                                                                                                                                                                                                                                                                                                                                                                                                                                                                                                                                                                                                                                                                                                                                                                                                                                                                                                                |                                        | REMEDIAL WOR                          |                                                  |  |
| TEMPORARILY ABANDON C                                                                                                                                                                                                                                                                                                                                                                                                                                                                                                                                                                                                                                                                                                                                                                                                                                                                                                                                                                                                                                                                                                                                                                                                                                                                                                                                                                                                                                                                                                                                                                                                                                                                                                                                                                                                                                                                                                                                                                                                                                                                                                          |                                        | COMMENCE DRI                          | LLING OPNS. P AND A                              |  |
| PULL OR ALTER CASING   MI                                                                                                                                                                                                                                                                                                                                                                                                                                                                                                                                                                                                                                                                                                                                                                                                                                                                                                                                                                                                                                                                                                                                                                                                                                                                                                                                                                                                                                                                                                                                                                                                                                                                                                                                                                                                                                                                                                                                                                                                                                                                                                      | JLTIPLE COMPL                          | CASING/CEMENT                         | 「JOB □                                           |  |
| DOWNHOLE COMMINGLE                                                                                                                                                                                                                                                                                                                                                                                                                                                                                                                                                                                                                                                                                                                                                                                                                                                                                                                                                                                                                                                                                                                                                                                                                                                                                                                                                                                                                                                                                                                                                                                                                                                                                                                                                                                                                                                                                                                                                                                                                                                                                                             |                                        |                                       |                                                  |  |
| CLOSED-LOOP SYSTEM                                                                                                                                                                                                                                                                                                                                                                                                                                                                                                                                                                                                                                                                                                                                                                                                                                                                                                                                                                                                                                                                                                                                                                                                                                                                                                                                                                                                                                                                                                                                                                                                                                                                                                                                                                                                                                                                                                                                                                                                                                                                                                             |                                        | OTUED                                 |                                                  |  |
| OTHER:                                                                                                                                                                                                                                                                                                                                                                                                                                                                                                                                                                                                                                                                                                                                                                                                                                                                                                                                                                                                                                                                                                                                                                                                                                                                                                                                                                                                                                                                                                                                                                                                                                                                                                                                                                                                                                                                                                                                                                                                                                                                                                                         |                                        | OTHER:                                | I give pertinent dates, including estimated date |  |
|                                                                                                                                                                                                                                                                                                                                                                                                                                                                                                                                                                                                                                                                                                                                                                                                                                                                                                                                                                                                                                                                                                                                                                                                                                                                                                                                                                                                                                                                                                                                                                                                                                                                                                                                                                                                                                                                                                                                                                                                                                                                                                                                |                                        |                                       | npletions: Attach wellbore diagram of            |  |
| proposed completion or recompl                                                                                                                                                                                                                                                                                                                                                                                                                                                                                                                                                                                                                                                                                                                                                                                                                                                                                                                                                                                                                                                                                                                                                                                                                                                                                                                                                                                                                                                                                                                                                                                                                                                                                                                                                                                                                                                                                                                                                                                                                                                                                                 |                                        | Tor Manapie Cor                       | inpletions. Treaten welloofe diagram of          |  |
|                                                                                                                                                                                                                                                                                                                                                                                                                                                                                                                                                                                                                                                                                                                                                                                                                                                                                                                                                                                                                                                                                                                                                                                                                                                                                                                                                                                                                                                                                                                                                                                                                                                                                                                                                                                                                                                                                                                                                                                                                                                                                                                                |                                        |                                       | Circ MLF Pressure test csg                       |  |
| MIRU P&A UNIT. POO                                                                                                                                                                                                                                                                                                                                                                                                                                                                                                                                                                                                                                                                                                                                                                                                                                                                                                                                                                                                                                                                                                                                                                                                                                                                                                                                                                                                                                                                                                                                                                                                                                                                                                                                                                                                                                                                                                                                                                                                                                                                                                             | OH W/ EXISTING STRING. RU              | FWL & SET CIE                         | 3P @ 3472                                        |  |
|                                                                                                                                                                                                                                                                                                                                                                                                                                                                                                                                                                                                                                                                                                                                                                                                                                                                                                                                                                                                                                                                                                                                                                                                                                                                                                                                                                                                                                                                                                                                                                                                                                                                                                                                                                                                                                                                                                                                                                                                                                                                                                                                | FS @ 3572 - 3609. PU WORKS             |                                       |                                                  |  |
|                                                                                                                                                                                                                                                                                                                                                                                                                                                                                                                                                                                                                                                                                                                                                                                                                                                                                                                                                                                                                                                                                                                                                                                                                                                                                                                                                                                                                                                                                                                                                                                                                                                                                                                                                                                                                                                                                                                                                                                                                                                                                                                                | Γ 2ND CIBP @ 2760 & SPOT 35            |                                       |                                                  |  |
| $\sim$                                                                                                                                                                                                                                                                                                                                                                                                                                                                                                                                                                                                                                                                                                                                                                                                                                                                                                                                                                                                                                                                                                                                                                                                                                                                                                                                                                                                                                                                                                                                                                                                                                                                                                                                                                                                                                                                                                                                                                                                                                                                                                                         | CMT PLUG ON CIBP. PERF A               | AT 520 & CIRC C                       | EMT TO SFC.                                      |  |
| OPERATIONS                                                                                                                                                                                                                                                                                                                                                                                                                                                                                                                                                                                                                                                                                                                                                                                                                                                                                                                                                                                                                                                                                                                                                                                                                                                                                                                                                                                                                                                                                                                                                                                                                                                                                                                                                                                                                                                                                                                                                                                                                                                                                                                     | BEGIN IMMEDIATELY FOLL                 | OWING ADDROV                          | 17 A T                                           |  |
| TO P&A WELL WILL                                                                                                                                                                                                                                                                                                                                                                                                                                                                                                                                                                                                                                                                                                                                                                                                                                                                                                                                                                                                                                                                                                                                                                                                                                                                                                                                                                                                                                                                                                                                                                                                                                                                                                                                                                                                                                                                                                                                                                                                                                                                                                               | BEGIN IMMEDIATELY FOLL                 | OWING APPRO                           | VAL.                                             |  |
|                                                                                                                                                                                                                                                                                                                                                                                                                                                                                                                                                                                                                                                                                                                                                                                                                                                                                                                                                                                                                                                                                                                                                                                                                                                                                                                                                                                                                                                                                                                                                                                                                                                                                                                                                                                                                                                                                                                                                                                                                                                                                                                                |                                        |                                       |                                                  |  |
| 4" diameter 4' tall Above                                                                                                                                                                                                                                                                                                                                                                                                                                                                                                                                                                                                                                                                                                                                                                                                                                                                                                                                                                                                                                                                                                                                                                                                                                                                                                                                                                                                                                                                                                                                                                                                                                                                                                                                                                                                                                                                                                                                                                                                                                                                                                      | Ground Marker                          | SEE                                   | ATTACHED CONDITIONS                              |  |
|                                                                                                                                                                                                                                                                                                                                                                                                                                                                                                                                                                                                                                                                                                                                                                                                                                                                                                                                                                                                                                                                                                                                                                                                                                                                                                                                                                                                                                                                                                                                                                                                                                                                                                                                                                                                                                                                                                                                                                                                                                                                                                                                |                                        | OF A                                  | APPROVAL                                         |  |
|                                                                                                                                                                                                                                                                                                                                                                                                                                                                                                                                                                                                                                                                                                                                                                                                                                                                                                                                                                                                                                                                                                                                                                                                                                                                                                                                                                                                                                                                                                                                                                                                                                                                                                                                                                                                                                                                                                                                                                                                                                                                                                                                |                                        |                                       |                                                  |  |
| Γ                                                                                                                                                                                                                                                                                                                                                                                                                                                                                                                                                                                                                                                                                                                                                                                                                                                                                                                                                                                                                                                                                                                                                                                                                                                                                                                                                                                                                                                                                                                                                                                                                                                                                                                                                                                                                                                                                                                                                                                                                                                                                                                              |                                        |                                       |                                                  |  |
| Spud Date:                                                                                                                                                                                                                                                                                                                                                                                                                                                                                                                                                                                                                                                                                                                                                                                                                                                                                                                                                                                                                                                                                                                                                                                                                                                                                                                                                                                                                                                                                                                                                                                                                                                                                                                                                                                                                                                                                                                                                                                                                                                                                                                     | Rig Release Date                       | »:                                    |                                                  |  |
|                                                                                                                                                                                                                                                                                                                                                                                                                                                                                                                                                                                                                                                                                                                                                                                                                                                                                                                                                                                                                                                                                                                                                                                                                                                                                                                                                                                                                                                                                                                                                                                                                                                                                                                                                                                                                                                                                                                                                                                                                                                                                                                                |                                        |                                       |                                                  |  |
|                                                                                                                                                                                                                                                                                                                                                                                                                                                                                                                                                                                                                                                                                                                                                                                                                                                                                                                                                                                                                                                                                                                                                                                                                                                                                                                                                                                                                                                                                                                                                                                                                                                                                                                                                                                                                                                                                                                                                                                                                                                                                                                                |                                        |                                       |                                                  |  |
| I hereby certify that the information above                                                                                                                                                                                                                                                                                                                                                                                                                                                                                                                                                                                                                                                                                                                                                                                                                                                                                                                                                                                                                                                                                                                                                                                                                                                                                                                                                                                                                                                                                                                                                                                                                                                                                                                                                                                                                                                                                                                                                                                                                                                                                    | e is true and complete to the best     | t of my knowledge                     | e and belief.                                    |  |
|                                                                                                                                                                                                                                                                                                                                                                                                                                                                                                                                                                                                                                                                                                                                                                                                                                                                                                                                                                                                                                                                                                                                                                                                                                                                                                                                                                                                                                                                                                                                                                                                                                                                                                                                                                                                                                                                                                                                                                                                                                                                                                                                |                                        |                                       |                                                  |  |
| SIGNATURE WAR                                                                                                                                                                                                                                                                                                                                                                                                                                                                                                                                                                                                                                                                                                                                                                                                                                                                                                                                                                                                                                                                                                                                                                                                                                                                                                                                                                                                                                                                                                                                                                                                                                                                                                                                                                                                                                                                                                                                                                                                                                                                                                                  | TITLE OPERA                            | ATIONS MANA                           | AGER DATE 0/12/21                                |  |
| SIGNATURE ///                                                                                                                                                                                                                                                                                                                                                                                                                                                                                                                                                                                                                                                                                                                                                                                                                                                                                                                                                                                                                                                                                                                                                                                                                                                                                                                                                                                                                                                                                                                                                                                                                                                                                                                                                                                                                                                                                                                                                                                                                                                                                                                  | IIILE OF ERG                           |                                       | AGERDATE9/12/21                                  |  |
| Type or print name MATHEW PATT                                                                                                                                                                                                                                                                                                                                                                                                                                                                                                                                                                                                                                                                                                                                                                                                                                                                                                                                                                                                                                                                                                                                                                                                                                                                                                                                                                                                                                                                                                                                                                                                                                                                                                                                                                                                                                                                                                                                                                                                                                                                                                 | FRSON E-mail address:N                 | //PATTERSON@R A                       | MENERGY.NET PHONE: 918-947-6301                  |  |
| For State Use Only                                                                                                                                                                                                                                                                                                                                                                                                                                                                                                                                                                                                                                                                                                                                                                                                                                                                                                                                                                                                                                                                                                                                                                                                                                                                                                                                                                                                                                                                                                                                                                                                                                                                                                                                                                                                                                                                                                                                                                                                                                                                                                             | EINOUIN E man address.iv               |                                       |                                                  |  |
| -                                                                                                                                                                                                                                                                                                                                                                                                                                                                                                                                                                                                                                                                                                                                                                                                                                                                                                                                                                                                                                                                                                                                                                                                                                                                                                                                                                                                                                                                                                                                                                                                                                                                                                                                                                                                                                                                                                                                                                                                                                                                                                                              | Y                                      |                                       |                                                  |  |
|                                                                                                                                                                                                                                                                                                                                                                                                                                                                                                                                                                                                                                                                                                                                                                                                                                                                                                                                                                                                                                                                                                                                                                                                                                                                                                                                                                                                                                                                                                                                                                                                                                                                                                                                                                                                                                                                                                                                                                                                                                                                                                                                | TITLE Comp                             | liance Officer A                      | DATE 9/14/21                                     |  |
| Conditions of Approval (if any)                                                                                                                                                                                                                                                                                                                                                                                                                                                                                                                                                                                                                                                                                                                                                                                                                                                                                                                                                                                                                                                                                                                                                                                                                                                                                                                                                                                                                                                                                                                                                                                                                                                                                                                                                                                                                                                                                                                                                                                                                                                                                                |                                        |                                       |                                                  |  |