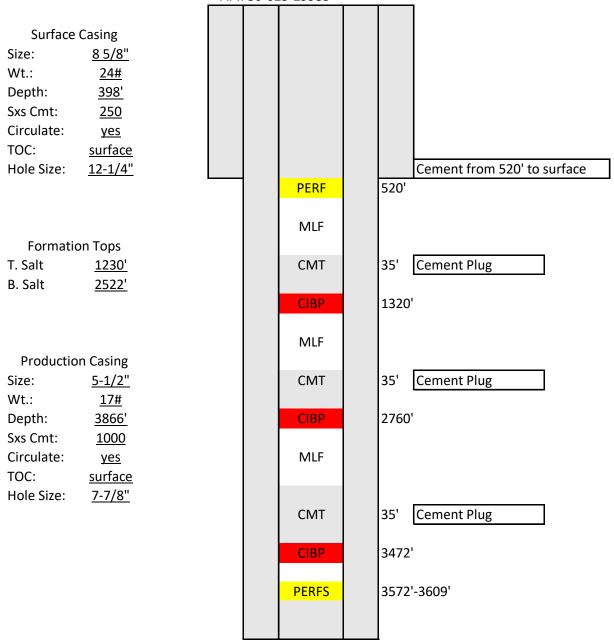

| Cestile file W Copy to Appropriate District 2:02 AN                                                                                                                                                                                                                                                                                                                                                                                                                                                                                                                                                                                                                                                                                                                                                                                                                                                                                                                                                                                                                                                                                                                                                                                                                                                                                                                                                                                                                                                                                                                                                                                                                                                                                                                                                                                                                                                                                                                                                                                                                                                                            | State of New Mex                       | Form C-103 <sup>1</sup>               |                                                  |  |
|--------------------------------------------------------------------------------------------------------------------------------------------------------------------------------------------------------------------------------------------------------------------------------------------------------------------------------------------------------------------------------------------------------------------------------------------------------------------------------------------------------------------------------------------------------------------------------------------------------------------------------------------------------------------------------------------------------------------------------------------------------------------------------------------------------------------------------------------------------------------------------------------------------------------------------------------------------------------------------------------------------------------------------------------------------------------------------------------------------------------------------------------------------------------------------------------------------------------------------------------------------------------------------------------------------------------------------------------------------------------------------------------------------------------------------------------------------------------------------------------------------------------------------------------------------------------------------------------------------------------------------------------------------------------------------------------------------------------------------------------------------------------------------------------------------------------------------------------------------------------------------------------------------------------------------------------------------------------------------------------------------------------------------------------------------------------------------------------------------------------------------|----------------------------------------|---------------------------------------|--------------------------------------------------|--|
| Office<br>District I – (575) 393-6161                                                                                                                                                                                                                                                                                                                                                                                                                                                                                                                                                                                                                                                                                                                                                                                                                                                                                                                                                                                                                                                                                                                                                                                                                                                                                                                                                                                                                                                                                                                                                                                                                                                                                                                                                                                                                                                                                                                                                                                                                                                                                          | Energy, Minerals and Natural Resources |                                       | Revised July 18, 2013                            |  |
| 1625 N. French Dr., Hobbs, NM 88240                                                                                                                                                                                                                                                                                                                                                                                                                                                                                                                                                                                                                                                                                                                                                                                                                                                                                                                                                                                                                                                                                                                                                                                                                                                                                                                                                                                                                                                                                                                                                                                                                                                                                                                                                                                                                                                                                                                                                                                                                                                                                            |                                        |                                       | WELL API NO.                                     |  |
| <u>District II</u> – (575) 748-1283<br>811 S. First St., Artesia, NM 88210                                                                                                                                                                                                                                                                                                                                                                                                                                                                                                                                                                                                                                                                                                                                                                                                                                                                                                                                                                                                                                                                                                                                                                                                                                                                                                                                                                                                                                                                                                                                                                                                                                                                                                                                                                                                                                                                                                                                                                                                                                                     | OIL CONSERVATION DIVISION              |                                       | 30-025-29983                                     |  |
| <u>District III</u> – (505) 334-6178                                                                                                                                                                                                                                                                                                                                                                                                                                                                                                                                                                                                                                                                                                                                                                                                                                                                                                                                                                                                                                                                                                                                                                                                                                                                                                                                                                                                                                                                                                                                                                                                                                                                                                                                                                                                                                                                                                                                                                                                                                                                                           | 1220 South St. Franc                   | 5. Indicate Type of Lease STATE FEE X |                                                  |  |
| 1000 Rio Brazos Rd., Aztec, NM 87410<br>District IV – (505) 476-3460                                                                                                                                                                                                                                                                                                                                                                                                                                                                                                                                                                                                                                                                                                                                                                                                                                                                                                                                                                                                                                                                                                                                                                                                                                                                                                                                                                                                                                                                                                                                                                                                                                                                                                                                                                                                                                                                                                                                                                                                                                                           | Santa Fe, NM 87505                     |                                       | 6. State Oil & Gas Lease No.                     |  |
| 1220 S. St. Francis Dr., Santa Fe, NM                                                                                                                                                                                                                                                                                                                                                                                                                                                                                                                                                                                                                                                                                                                                                                                                                                                                                                                                                                                                                                                                                                                                                                                                                                                                                                                                                                                                                                                                                                                                                                                                                                                                                                                                                                                                                                                                                                                                                                                                                                                                                          |                                        |                                       | 313857                                           |  |
| 87505                                                                                                                                                                                                                                                                                                                                                                                                                                                                                                                                                                                                                                                                                                                                                                                                                                                                                                                                                                                                                                                                                                                                                                                                                                                                                                                                                                                                                                                                                                                                                                                                                                                                                                                                                                                                                                                                                                                                                                                                                                                                                                                          |                                        |                                       |                                                  |  |
| SUNDRY NOTICES (DO NOT USE THIS FORM FOR PROPOSALS                                                                                                                                                                                                                                                                                                                                                                                                                                                                                                                                                                                                                                                                                                                                                                                                                                                                                                                                                                                                                                                                                                                                                                                                                                                                                                                                                                                                                                                                                                                                                                                                                                                                                                                                                                                                                                                                                                                                                                                                                                                                             | AND REPORTS ON WELLS                   | S R A C K TO A                        | 7. Lease Name or Unit Agreement Name             |  |
| DIFFERENT RESERVOIR. USE "APPLICATION OF THE PROPERTY OF THE P |                                        |                                       | WEST DOLLARHIDE QUEEN SANDS UNIT                 |  |
| PROPOSALS.)                                                                                                                                                                                                                                                                                                                                                                                                                                                                                                                                                                                                                                                                                                                                                                                                                                                                                                                                                                                                                                                                                                                                                                                                                                                                                                                                                                                                                                                                                                                                                                                                                                                                                                                                                                                                                                                                                                                                                                                                                                                                                                                    | Will D Od                              |                                       | 0 W 11 N1                                        |  |
| 1. Type of Well: Oil Well  Gas                                                                                                                                                                                                                                                                                                                                                                                                                                                                                                                                                                                                                                                                                                                                                                                                                                                                                                                                                                                                                                                                                                                                                                                                                                                                                                                                                                                                                                                                                                                                                                                                                                                                                                                                                                                                                                                                                                                                                                                                                                                                                                 | Well Other                             |                                       | 9. OGRID Number                                  |  |
| 2. Name of Operator RAM ENERG                                                                                                                                                                                                                                                                                                                                                                                                                                                                                                                                                                                                                                                                                                                                                                                                                                                                                                                                                                                                                                                                                                                                                                                                                                                                                                                                                                                                                                                                                                                                                                                                                                                                                                                                                                                                                                                                                                                                                                                                                                                                                                  | Y LLC                                  |                                       | 309777                                           |  |
| 3. Address of Operator                                                                                                                                                                                                                                                                                                                                                                                                                                                                                                                                                                                                                                                                                                                                                                                                                                                                                                                                                                                                                                                                                                                                                                                                                                                                                                                                                                                                                                                                                                                                                                                                                                                                                                                                                                                                                                                                                                                                                                                                                                                                                                         |                                        |                                       | 10. Pool name or Wildcat                         |  |
| 2100 S UTICA AVE., SUITE                                                                                                                                                                                                                                                                                                                                                                                                                                                                                                                                                                                                                                                                                                                                                                                                                                                                                                                                                                                                                                                                                                                                                                                                                                                                                                                                                                                                                                                                                                                                                                                                                                                                                                                                                                                                                                                                                                                                                                                                                                                                                                       | #175, TULSA, OK 74114                  |                                       | 18810                                            |  |
| 4. Well Location                                                                                                                                                                                                                                                                                                                                                                                                                                                                                                                                                                                                                                                                                                                                                                                                                                                                                                                                                                                                                                                                                                                                                                                                                                                                                                                                                                                                                                                                                                                                                                                                                                                                                                                                                                                                                                                                                                                                                                                                                                                                                                               |                                        |                                       |                                                  |  |
| Unit Letter B : 25                                                                                                                                                                                                                                                                                                                                                                                                                                                                                                                                                                                                                                                                                                                                                                                                                                                                                                                                                                                                                                                                                                                                                                                                                                                                                                                                                                                                                                                                                                                                                                                                                                                                                                                                                                                                                                                                                                                                                                                                                                                                                                             | feet from the E                        | line and                              | 1250 feet from the N line                        |  |
| Section 31                                                                                                                                                                                                                                                                                                                                                                                                                                                                                                                                                                                                                                                                                                                                                                                                                                                                                                                                                                                                                                                                                                                                                                                                                                                                                                                                                                                                                                                                                                                                                                                                                                                                                                                                                                                                                                                                                                                                                                                                                                                                                                                     |                                        | ge 38E                                | NMPM County LEA                                  |  |
| J1                                                                                                                                                                                                                                                                                                                                                                                                                                                                                                                                                                                                                                                                                                                                                                                                                                                                                                                                                                                                                                                                                                                                                                                                                                                                                                                                                                                                                                                                                                                                                                                                                                                                                                                                                                                                                                                                                                                                                                                                                                                                                                                             | Elevation (Show whether DR, R          |                                       | , 2211                                           |  |
|                                                                                                                                                                                                                                                                                                                                                                                                                                                                                                                                                                                                                                                                                                                                                                                                                                                                                                                                                                                                                                                                                                                                                                                                                                                                                                                                                                                                                                                                                                                                                                                                                                                                                                                                                                                                                                                                                                                                                                                                                                                                                                                                | 3119 KB                                | , , = , ,                             |                                                  |  |
|                                                                                                                                                                                                                                                                                                                                                                                                                                                                                                                                                                                                                                                                                                                                                                                                                                                                                                                                                                                                                                                                                                                                                                                                                                                                                                                                                                                                                                                                                                                                                                                                                                                                                                                                                                                                                                                                                                                                                                                                                                                                                                                                |                                        |                                       |                                                  |  |
| 12. Check Appr                                                                                                                                                                                                                                                                                                                                                                                                                                                                                                                                                                                                                                                                                                                                                                                                                                                                                                                                                                                                                                                                                                                                                                                                                                                                                                                                                                                                                                                                                                                                                                                                                                                                                                                                                                                                                                                                                                                                                                                                                                                                                                                 | ropriate Box to Indicate Nat           | ture of Notice,                       | Report or Other Data                             |  |
| NOTICE OF INTE                                                                                                                                                                                                                                                                                                                                                                                                                                                                                                                                                                                                                                                                                                                                                                                                                                                                                                                                                                                                                                                                                                                                                                                                                                                                                                                                                                                                                                                                                                                                                                                                                                                                                                                                                                                                                                                                                                                                                                                                                                                                                                                 | NTION TO:                              | SUB                                   | SEQUENT REPORT OF:                               |  |
|                                                                                                                                                                                                                                                                                                                                                                                                                                                                                                                                                                                                                                                                                                                                                                                                                                                                                                                                                                                                                                                                                                                                                                                                                                                                                                                                                                                                                                                                                                                                                                                                                                                                                                                                                                                                                                                                                                                                                                                                                                                                                                                                |                                        | REMEDIAL WOR                          |                                                  |  |
| TEMPORARILY ABANDON C                                                                                                                                                                                                                                                                                                                                                                                                                                                                                                                                                                                                                                                                                                                                                                                                                                                                                                                                                                                                                                                                                                                                                                                                                                                                                                                                                                                                                                                                                                                                                                                                                                                                                                                                                                                                                                                                                                                                                                                                                                                                                                          |                                        | COMMENCE DRI                          | LLING OPNS. P AND A                              |  |
| PULL OR ALTER CASING   MI                                                                                                                                                                                                                                                                                                                                                                                                                                                                                                                                                                                                                                                                                                                                                                                                                                                                                                                                                                                                                                                                                                                                                                                                                                                                                                                                                                                                                                                                                                                                                                                                                                                                                                                                                                                                                                                                                                                                                                                                                                                                                                      | JLTIPLE COMPL                          | CASING/CEMENT                         | 「JOB □                                           |  |
| DOWNHOLE COMMINGLE                                                                                                                                                                                                                                                                                                                                                                                                                                                                                                                                                                                                                                                                                                                                                                                                                                                                                                                                                                                                                                                                                                                                                                                                                                                                                                                                                                                                                                                                                                                                                                                                                                                                                                                                                                                                                                                                                                                                                                                                                                                                                                             |                                        |                                       |                                                  |  |
| CLOSED-LOOP SYSTEM                                                                                                                                                                                                                                                                                                                                                                                                                                                                                                                                                                                                                                                                                                                                                                                                                                                                                                                                                                                                                                                                                                                                                                                                                                                                                                                                                                                                                                                                                                                                                                                                                                                                                                                                                                                                                                                                                                                                                                                                                                                                                                             |                                        | OTUED                                 |                                                  |  |
| OTHER:                                                                                                                                                                                                                                                                                                                                                                                                                                                                                                                                                                                                                                                                                                                                                                                                                                                                                                                                                                                                                                                                                                                                                                                                                                                                                                                                                                                                                                                                                                                                                                                                                                                                                                                                                                                                                                                                                                                                                                                                                                                                                                                         |                                        | OTHER:                                | I give pertinent dates, including estimated date |  |
|                                                                                                                                                                                                                                                                                                                                                                                                                                                                                                                                                                                                                                                                                                                                                                                                                                                                                                                                                                                                                                                                                                                                                                                                                                                                                                                                                                                                                                                                                                                                                                                                                                                                                                                                                                                                                                                                                                                                                                                                                                                                                                                                |                                        |                                       | npletions: Attach wellbore diagram of            |  |
| proposed completion or recompl                                                                                                                                                                                                                                                                                                                                                                                                                                                                                                                                                                                                                                                                                                                                                                                                                                                                                                                                                                                                                                                                                                                                                                                                                                                                                                                                                                                                                                                                                                                                                                                                                                                                                                                                                                                                                                                                                                                                                                                                                                                                                                 |                                        | Tor Manapie Cor                       | inpletions. Treaten welloofe diagram of          |  |
|                                                                                                                                                                                                                                                                                                                                                                                                                                                                                                                                                                                                                                                                                                                                                                                                                                                                                                                                                                                                                                                                                                                                                                                                                                                                                                                                                                                                                                                                                                                                                                                                                                                                                                                                                                                                                                                                                                                                                                                                                                                                                                                                |                                        |                                       | Circ MLF Pressure test csg                       |  |
| MIRU P&A UNIT. POO                                                                                                                                                                                                                                                                                                                                                                                                                                                                                                                                                                                                                                                                                                                                                                                                                                                                                                                                                                                                                                                                                                                                                                                                                                                                                                                                                                                                                                                                                                                                                                                                                                                                                                                                                                                                                                                                                                                                                                                                                                                                                                             | OH W/ EXISTING STRING. RU              | FWL & SET CIE                         | 3P @ 3472                                        |  |
|                                                                                                                                                                                                                                                                                                                                                                                                                                                                                                                                                                                                                                                                                                                                                                                                                                                                                                                                                                                                                                                                                                                                                                                                                                                                                                                                                                                                                                                                                                                                                                                                                                                                                                                                                                                                                                                                                                                                                                                                                                                                                                                                | FS @ 3572 - 3609. PU WORKS             |                                       |                                                  |  |
|                                                                                                                                                                                                                                                                                                                                                                                                                                                                                                                                                                                                                                                                                                                                                                                                                                                                                                                                                                                                                                                                                                                                                                                                                                                                                                                                                                                                                                                                                                                                                                                                                                                                                                                                                                                                                                                                                                                                                                                                                                                                                                                                | Γ 2ND CIBP @ 2760 & SPOT 35            |                                       |                                                  |  |
| $\sim$                                                                                                                                                                                                                                                                                                                                                                                                                                                                                                                                                                                                                                                                                                                                                                                                                                                                                                                                                                                                                                                                                                                                                                                                                                                                                                                                                                                                                                                                                                                                                                                                                                                                                                                                                                                                                                                                                                                                                                                                                                                                                                                         | CMT PLUG ON CIBP. PERF A               | AT 520 & CIRC C                       | EMT TO SFC.                                      |  |
| OPERATIONS                                                                                                                                                                                                                                                                                                                                                                                                                                                                                                                                                                                                                                                                                                                                                                                                                                                                                                                                                                                                                                                                                                                                                                                                                                                                                                                                                                                                                                                                                                                                                                                                                                                                                                                                                                                                                                                                                                                                                                                                                                                                                                                     | BEGIN IMMEDIATELY FOLL                 | OWING ADDROV                          | 17 A T                                           |  |
| TO P&A WELL WILL                                                                                                                                                                                                                                                                                                                                                                                                                                                                                                                                                                                                                                                                                                                                                                                                                                                                                                                                                                                                                                                                                                                                                                                                                                                                                                                                                                                                                                                                                                                                                                                                                                                                                                                                                                                                                                                                                                                                                                                                                                                                                                               | BEGIN IMMEDIATELY FOLL                 | OWING APPRO                           | VAL.                                             |  |
|                                                                                                                                                                                                                                                                                                                                                                                                                                                                                                                                                                                                                                                                                                                                                                                                                                                                                                                                                                                                                                                                                                                                                                                                                                                                                                                                                                                                                                                                                                                                                                                                                                                                                                                                                                                                                                                                                                                                                                                                                                                                                                                                |                                        |                                       |                                                  |  |
| 4" diameter 4' tall Above                                                                                                                                                                                                                                                                                                                                                                                                                                                                                                                                                                                                                                                                                                                                                                                                                                                                                                                                                                                                                                                                                                                                                                                                                                                                                                                                                                                                                                                                                                                                                                                                                                                                                                                                                                                                                                                                                                                                                                                                                                                                                                      | Ground Marker                          | SEE                                   | ATTACHED CONDITIONS                              |  |
|                                                                                                                                                                                                                                                                                                                                                                                                                                                                                                                                                                                                                                                                                                                                                                                                                                                                                                                                                                                                                                                                                                                                                                                                                                                                                                                                                                                                                                                                                                                                                                                                                                                                                                                                                                                                                                                                                                                                                                                                                                                                                                                                |                                        | OF A                                  | APPROVAL                                         |  |
|                                                                                                                                                                                                                                                                                                                                                                                                                                                                                                                                                                                                                                                                                                                                                                                                                                                                                                                                                                                                                                                                                                                                                                                                                                                                                                                                                                                                                                                                                                                                                                                                                                                                                                                                                                                                                                                                                                                                                                                                                                                                                                                                |                                        |                                       |                                                  |  |
| Γ                                                                                                                                                                                                                                                                                                                                                                                                                                                                                                                                                                                                                                                                                                                                                                                                                                                                                                                                                                                                                                                                                                                                                                                                                                                                                                                                                                                                                                                                                                                                                                                                                                                                                                                                                                                                                                                                                                                                                                                                                                                                                                                              |                                        |                                       |                                                  |  |
| Spud Date:                                                                                                                                                                                                                                                                                                                                                                                                                                                                                                                                                                                                                                                                                                                                                                                                                                                                                                                                                                                                                                                                                                                                                                                                                                                                                                                                                                                                                                                                                                                                                                                                                                                                                                                                                                                                                                                                                                                                                                                                                                                                                                                     | Rig Release Date                       | »:                                    |                                                  |  |
|                                                                                                                                                                                                                                                                                                                                                                                                                                                                                                                                                                                                                                                                                                                                                                                                                                                                                                                                                                                                                                                                                                                                                                                                                                                                                                                                                                                                                                                                                                                                                                                                                                                                                                                                                                                                                                                                                                                                                                                                                                                                                                                                |                                        |                                       |                                                  |  |
|                                                                                                                                                                                                                                                                                                                                                                                                                                                                                                                                                                                                                                                                                                                                                                                                                                                                                                                                                                                                                                                                                                                                                                                                                                                                                                                                                                                                                                                                                                                                                                                                                                                                                                                                                                                                                                                                                                                                                                                                                                                                                                                                |                                        |                                       |                                                  |  |
| I hereby certify that the information above                                                                                                                                                                                                                                                                                                                                                                                                                                                                                                                                                                                                                                                                                                                                                                                                                                                                                                                                                                                                                                                                                                                                                                                                                                                                                                                                                                                                                                                                                                                                                                                                                                                                                                                                                                                                                                                                                                                                                                                                                                                                                    | e is true and complete to the best     | t of my knowledge                     | e and belief.                                    |  |
|                                                                                                                                                                                                                                                                                                                                                                                                                                                                                                                                                                                                                                                                                                                                                                                                                                                                                                                                                                                                                                                                                                                                                                                                                                                                                                                                                                                                                                                                                                                                                                                                                                                                                                                                                                                                                                                                                                                                                                                                                                                                                                                                |                                        |                                       |                                                  |  |
| SIGNATURE WAR                                                                                                                                                                                                                                                                                                                                                                                                                                                                                                                                                                                                                                                                                                                                                                                                                                                                                                                                                                                                                                                                                                                                                                                                                                                                                                                                                                                                                                                                                                                                                                                                                                                                                                                                                                                                                                                                                                                                                                                                                                                                                                                  | TITLE OPERA                            | ATIONS MANA                           | AGER DATE 0/12/21                                |  |
| SIGNATURE ///                                                                                                                                                                                                                                                                                                                                                                                                                                                                                                                                                                                                                                                                                                                                                                                                                                                                                                                                                                                                                                                                                                                                                                                                                                                                                                                                                                                                                                                                                                                                                                                                                                                                                                                                                                                                                                                                                                                                                                                                                                                                                                                  | IIILE OF ERG                           |                                       | AGERDATE9/12/21                                  |  |
| Type or print name MATHEW PATT                                                                                                                                                                                                                                                                                                                                                                                                                                                                                                                                                                                                                                                                                                                                                                                                                                                                                                                                                                                                                                                                                                                                                                                                                                                                                                                                                                                                                                                                                                                                                                                                                                                                                                                                                                                                                                                                                                                                                                                                                                                                                                 | FRSON E-mail address:N                 | //PATTERSON@R A                       | MENERGY.NET PHONE: 918-947-6301                  |  |
| For State Use Only                                                                                                                                                                                                                                                                                                                                                                                                                                                                                                                                                                                                                                                                                                                                                                                                                                                                                                                                                                                                                                                                                                                                                                                                                                                                                                                                                                                                                                                                                                                                                                                                                                                                                                                                                                                                                                                                                                                                                                                                                                                                                                             | EINOUIN E man address.iv               |                                       |                                                  |  |
| -                                                                                                                                                                                                                                                                                                                                                                                                                                                                                                                                                                                                                                                                                                                                                                                                                                                                                                                                                                                                                                                                                                                                                                                                                                                                                                                                                                                                                                                                                                                                                                                                                                                                                                                                                                                                                                                                                                                                                                                                                                                                                                                              | Y                                      |                                       |                                                  |  |
|                                                                                                                                                                                                                                                                                                                                                                                                                                                                                                                                                                                                                                                                                                                                                                                                                                                                                                                                                                                                                                                                                                                                                                                                                                                                                                                                                                                                                                                                                                                                                                                                                                                                                                                                                                                                                                                                                                                                                                                                                                                                                                                                | TITLE Comp                             | liance Officer A                      | DATE 9/14/21                                     |  |
| Conditions of Approval (if any)                                                                                                                                                                                                                                                                                                                                                                                                                                                                                                                                                                                                                                                                                                                                                                                                                                                                                                                                                                                                                                                                                                                                                                                                                                                                                                                                                                                                                                                                                                                                                                                                                                                                                                                                                                                                                                                                                                                                                                                                                                                                                                |                                        |                                       |                                                  |  |