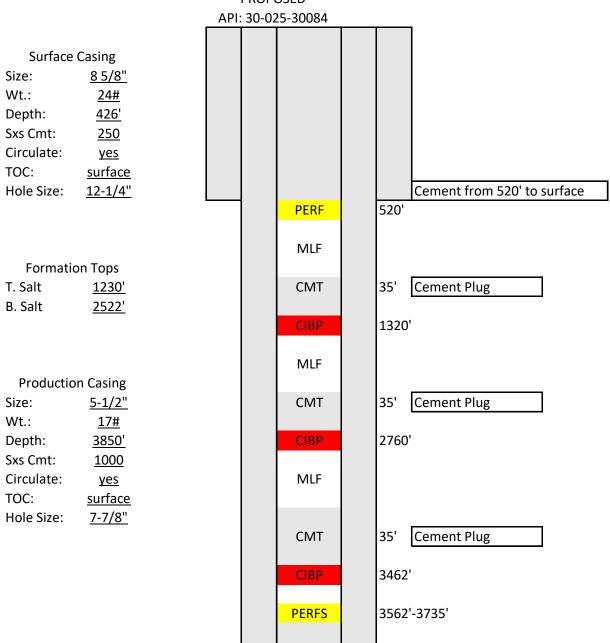

# WELLBORE DIAGRAM WEST DOLLARHIDE QUEEN SAND UNIT #87 CURRENT

API: 30-025-30084

| Surface (          | asing<br><u>8 5/8"</u>      |  |       |        |        |
|--------------------|-----------------------------|--|-------|--------|--------|
| Wt.:               | <u>8 3/8</u><br>24#         |  |       |        |        |
| Depth:             | 426'                        |  |       |        |        |
| Sxs Cmt:           | <u>250</u>                  |  |       |        |        |
| Circulate:         | <u>yes</u>                  |  |       |        |        |
| TOC:               | surface                     |  |       |        |        |
| Hole Size:         | <u>12-1/4"</u>              |  |       |        |        |
|                    |                             |  |       |        |        |
|                    |                             |  |       |        |        |
| Formatio           | -                           |  |       |        |        |
| T. Salt            | <u>1230'</u>                |  |       |        |        |
| B. Salt            | <u>2522'</u>                |  |       |        |        |
|                    |                             |  |       |        |        |
|                    |                             |  |       |        |        |
| Production         | n Casing                    |  |       |        |        |
| Size:              | <u>5-1/2"</u>               |  |       |        |        |
| Wt.:               | <u>17#</u>                  |  |       |        |        |
| Depth:<br>Sxs Cmt: | <u>3850'</u><br><u>1000</u> |  |       |        |        |
| Circulate:         | <u>1000</u><br><u>yes</u>   |  |       |        |        |
| TOC:               | <u>surface</u>              |  |       |        |        |
| Hole Size:         | 7-7/8"                      |  |       |        |        |
|                    |                             |  |       |        |        |
|                    |                             |  |       |        |        |
|                    |                             |  |       |        |        |
|                    |                             |  | PERFS | 3562'- | -3735' |
|                    |                             |  |       |        |        |
|                    |                             |  |       |        |        |