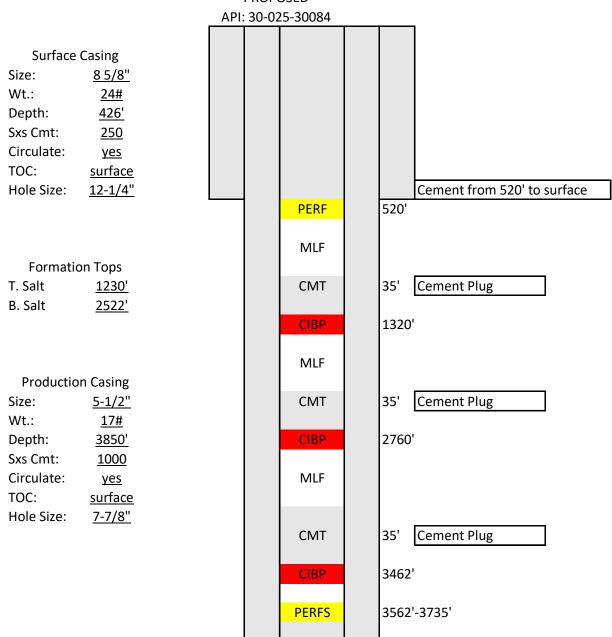

### WELLBORE DIAGRAM WEST DOLLARHIDE QUEEN SAND UNIT #87 PROPOSED

### WELLBORE DIAGRAM WEST DOLLARHIDE QUEEN SAND UNIT #87 PROPOSED

District I
1625 N. French Dr., Hobbs, NM 88240
Phone: (575) 393-6161 Fax: (575) 393-0720

District II 811 S. First St., Artesia, NM 88210 Phone: (575) 748-1283 Fax: (575) 748-9720