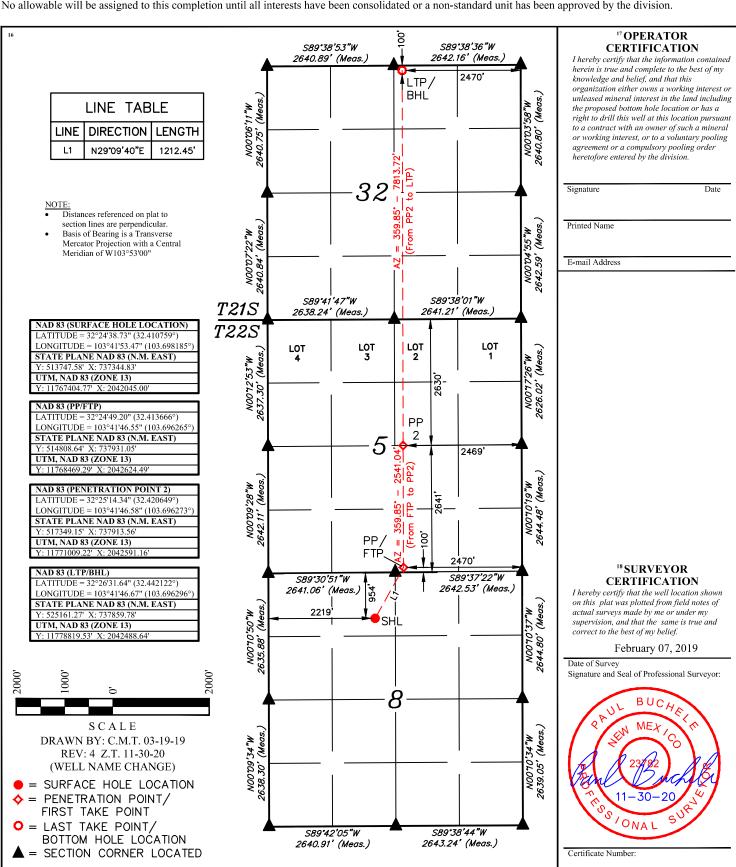

State of New Mexico Energy, Minerals & Natural Resources Department OIL CONSERVATION DIVISION 1220 South St. Francis Dr. Santa Fe, NM 87505

Form C-102 Revised August 1, 2011 Submit one copy to appropriate District Office

AMENDED REPORT

### WELL LOCATION AND ACREAGE DEDICATION PLAT

| 30-025-46757                  |  | <sup>2</sup> Pool Code<br><b>98313</b> | WC-025 G-09 S213232A; UPR WOLFCAMP    |                                   |  |
|-------------------------------|--|----------------------------------------|---------------------------------------|-----------------------------------|--|
| 4 Property Code<br>326979     |  |                                        | operty Name<br>ELLA FED COM           | <sup>6</sup> Well Number<br>603H  |  |
| <sup>7</sup> OGRID No. 372165 |  |                                        | perator Name<br>DURCE PRODUCTION, LLC | <sup>9</sup> Elevation<br>3703.2' |  |

#### <sup>10</sup> Surface Location

| ı | C C                                                                                                                                                                                                                                                                                                                                                                                                                                                                                                                                                                                                                                                                                                                                                                                                                                                                                                                                                                                                                                                                                                                                                                                                                                                                                                                                                                                                                                                                                                                                                                                                                                                                                                                                                                                                                                                                                                                                                                                                                                                                                                                            | 8 | 22S | 32E | Lot full | 954 | NORTH | 2219 | WEST | LEA |
|---|--------------------------------------------------------------------------------------------------------------------------------------------------------------------------------------------------------------------------------------------------------------------------------------------------------------------------------------------------------------------------------------------------------------------------------------------------------------------------------------------------------------------------------------------------------------------------------------------------------------------------------------------------------------------------------------------------------------------------------------------------------------------------------------------------------------------------------------------------------------------------------------------------------------------------------------------------------------------------------------------------------------------------------------------------------------------------------------------------------------------------------------------------------------------------------------------------------------------------------------------------------------------------------------------------------------------------------------------------------------------------------------------------------------------------------------------------------------------------------------------------------------------------------------------------------------------------------------------------------------------------------------------------------------------------------------------------------------------------------------------------------------------------------------------------------------------------------------------------------------------------------------------------------------------------------------------------------------------------------------------------------------------------------------------------------------------------------------------------------------------------------|---|-----|-----|----------|-----|-------|------|------|-----|
| - | Day Mala Carlo Car |   |     |     |          |     |       |      |      |     |

#### "Bottom Hole Location If Different From Surface

| UL or lot no.<br>B          | Sectio<br>32 | n                | Township<br>21S | Range<br>32E | Lot Idn        | Feet from the<br>100 | North/South line<br>NORTH | Feet from the 2470 | East/West line<br>EAST | County<br>LEA |
|-----------------------------|--------------|------------------|-----------------|--------------|----------------|----------------------|---------------------------|--------------------|------------------------|---------------|
| 12 Dedicated Acre<br>639.34 | es           | <sup>13</sup> Jo | int or Infill   | 14 Conso     | olidation Code | 15 Order No.         |                           |                    |                        |               |

No allowable will be assigned to this completion until all interests have been consolidated or a non-standard unit has been approved by the division.

Released to Imaging: 9/27/2021 2:00:42 PM

District I
1625 N. French Dr., Hobbs, NM 88240
Phone: (575) 393-6161 Fax: (575) 393-0720 District II