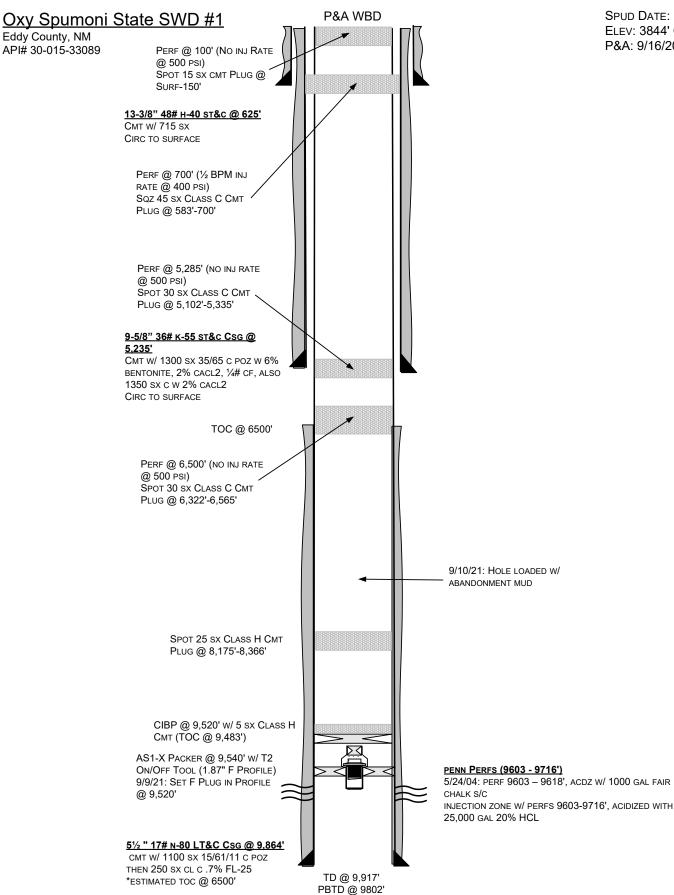

### **Oxy Spumoni State #1**

900' FSL & 990' FEL, Section 16, T17S, R31E

Eddy County, NM / API 30-015-33089

#### Work Summary:

| 9/7/21  | Travel to location. Made NMOCD P&A operations notification.<br>Checked well pressures: Tubing: 1400 psi, Casing: 0 psi, Bradenhead:<br>0 psi. Bled down well, NP wellhead. Change equipment to pull 2-7/8"<br>tubing.                                                                                                                                                                                                  |
|---------|------------------------------------------------------------------------------------------------------------------------------------------------------------------------------------------------------------------------------------------------------------------------------------------------------------------------------------------------------------------------------------------------------------------------|
| 9/8/21  | Travel to location. Checked well pressures: Tubing: 1400 psi, Casing:<br>0 psi, Bradenhead: 0 psi. RU hose to open top, start bleeding well<br>down. Pressure down to 1200 psi. Can't get wireline until 9/9/2021.<br>RD, secure well.                                                                                                                                                                                 |
| 9/9/21  | 6:30am travel to location. Checked well pressures: Tubing: 1300 psi,<br>Casing: 0 psi, Bradenhead: 0 psi. RU wireline. Run in and set 2-7/8"<br>plug at 9520'. Pull out, RD, ND wellhead. Release on/off tool, start<br>pulling tubing to derrick. Got out with 293 joints and on/off tool.<br>Secure well.                                                                                                            |
| 9/10/21 | 6:30am travel to location. RU wireline, run in with 5.5 gauge ring to 9520'. RU CIBP, set at 9520'. Run in with 293 joints, circulate the well with 200 bbl of mud. Secure well.                                                                                                                                                                                                                                       |
| 9/13/21 | Travel to location. Test plug, held to 500psi. Plug #1 mix and pump 5 sxs class H cement from 9520'-9483', displace with 54.7 bbl mud and pulled to derrick. WOC. Run in and tag plug at 9483', pull 17 stands to derrick. Plug #2 mix and pump 25 sxs class H cement from 8366'-8163', displace with 47.2 bbl mud. WOC. Lay down with 34 joints from derrick. Tag cement plug at 8163' and pull 16 stands to derrick. |

RU wireline, run in and perf @ 6500'. Run in and set packer at 6272'. Check injection rate, pressure up to 500 psi, secure well for night.

- **9/14/21** Travel to location. Check well, break circulation. Plug #3 mix and pump 30 sxs class C cement from 6565'-6262', displaced with 36.2 bbl mud, lay down with 54 joints. WOC. Run in and tag cement @ 6322', pull to derrick. RU wireline, perf at 5285' with 4 shots. Run in with packer, set packer at 5000', check injection rate, pressure up to 500 psi and bled down. Plug #4 mix and pump 30 sxs class C cement from 5335'-5032', displace with 29.1 bbl mud and pull 15 stands to derrick. Secure well, will check tag in morning.
- **9/15/21** Travel to location. Tag cement plug at 5102', pull 11 stands to derrick, lay down with 142 joints on ground. RU wireline, perf at 700' with 4 shots. Run in with 22 joints, check injection rate. Plug #5 mix and pump 45 sxs class C cement from 700'-600', displace with 5.4 bbl mud. Pull out and WOC. Run in and tag plug at 583'. RU wireline, perf at 100', run in with 3 joints, check injection rate, pressure up to 500 psi, dropped to 200 psi. Plug #6 mis and pump 15 sxs class C cement, 50'-surface. Secure well.
- **9/16/21** Travel to location, check on cement at surface. RD rig and pump truck. Pick up all equipment. Set P&A marker.

SPUD DATE: 12/18/2003 ELEV: 3844' GL P&A: 9/16/2021

CREATED ON 9/24/21 UPDATED ON 9/24/21 Released to Imaging: 10/5/2021 3:32:23 PM

District I 1625 N. French Dr., Hobbs, NM 88240 Phone:(575) 393-6161 Fax:(575) 393-0720 District II 811 S. First St., Artesia, NM 88210 Phone:(575) 748-1283 Fax:(575) 748-9720