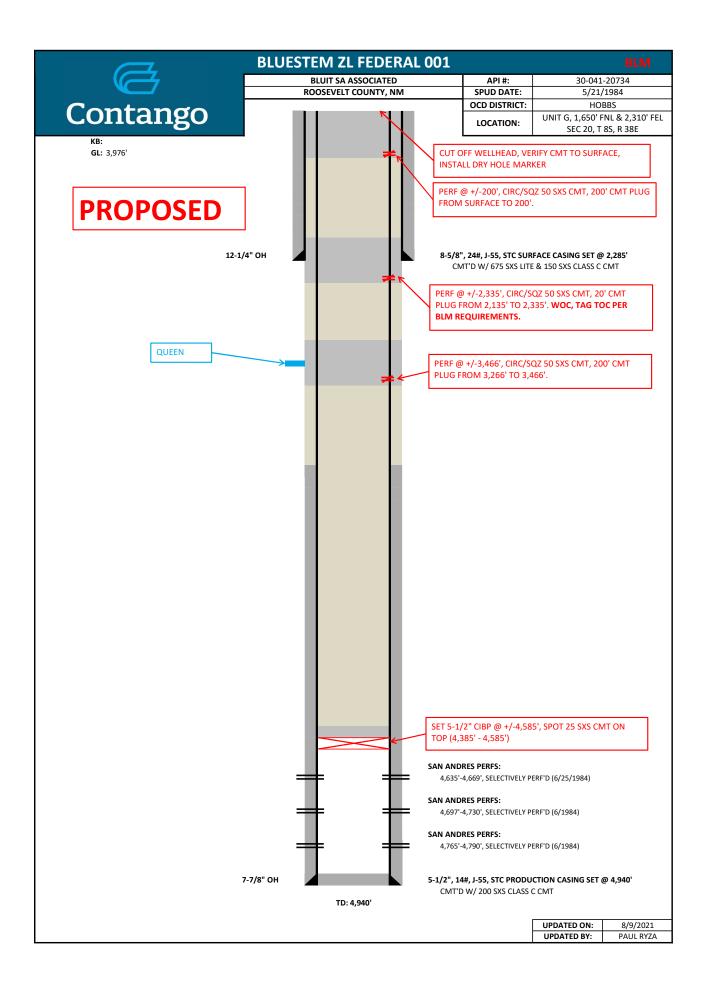

**Procedure Description:** 1. Set 5-1/2" CIBP @ 4,585'. 2. Circulate hole w/ water-based mud, pressure test csg. 3. Spot w/ 25 sxs cmt cap on top of CIBP (4,585'-4,385'). 4. Perf @ 3,466', Circ/sqz 50 sxs cmt @ 3,466' - 3,266' (Queen). 5. Perf @ 2,335', Circ/sqz 50 sxs cmt @ 2,335' - 2,135' (Surf Csg Shoe). WOC & tag. 4. Perf @ 200', Circ/sqz 50 sxs cmt @ 200' to surface. 5. Cut off wellhead, verify cmt to surface, weld on dry hole marker. Alternate Procedure (If unable to fish tubing below surface casing shoe) 1. Pull/fish tubing down to +/-2,335'. 2. Perf @ 2,335', Circ/sqz 50 sxs cmt @ 2,335' - 2,135' (Surf Csg Shoe). WOC & tag. 3. Perf @ 200', Circ/sqz 50 sxs cmt @ 200' to surface. 4. Cut off wellhead, verify cmt to surface, weld on dry hole marker.

#### Description of Procedure:

- 1. Set 5-1/2" CIBP @ 4,585'.
- 2. Circulate hole w/ water-based mud, pressure test csg.
- 3. Spot w/ 25 sxs cmt cap on top of CIBP (4,585'-4,385').
- 4. Perf @ 3,466', Circ/sqz 50 sxs cmt @ 3,466' 3,266' (Queen).
- 5. Perf @ 2,335', Circ/sqz 50 sxs cmt @ 2,335' 2,135' (Surf Csg Shoe). WOC & tag.
- 4. Perf @ 200', Circ/sqz 50 sxs cmt @ 200' to surface.
- 5. Cut off wellhead, verify cmt to surface, weld on dry hole marker.