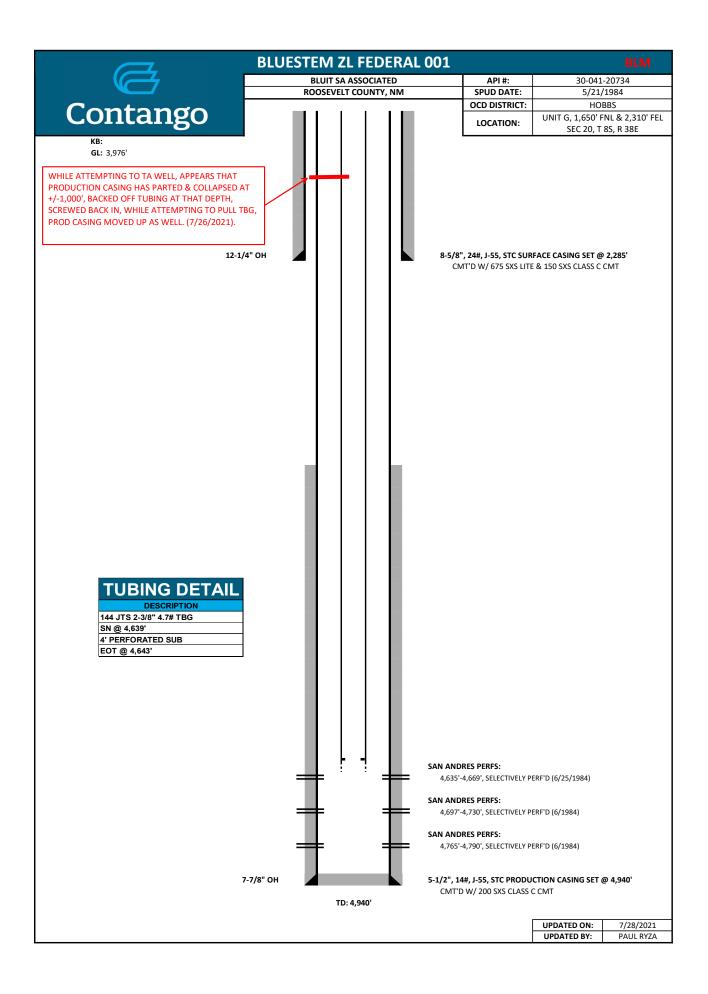

**Procedure Description:** 1. Set 5-1/2" CIBP @ 4,585'. 2. Circulate hole w/ water-based mud, pressure test csg. 3. Spot w/ 25 sxs cmt cap on top of CIBP (4,585'-4,385'). 4. Perf @ 3,466', Circ/sqz 50 sxs cmt @ 3,466' - 3,266' (Queen). 5. Perf @ 2,335', Circ/sqz 50 sxs cmt @ 2,335' - 2,135' (Surf Csg Shoe). WOC & tag. 4. Perf @ 200', Circ/sqz 50 sxs cmt @ 200' to surface. 5. Cut off wellhead, verify cmt to surface, weld on dry hole marker. Alternate Procedure (If unable to fish tubing below surface casing shoe) 1. Pull/fish tubing down to +/-2,335'. 2. Perf @ 2,335', Circ/sqz 50 sxs cmt @ 2,335' - 2,135' (Surf Csg Shoe). WOC & tag. 3. Perf @ 200', Circ/sqz 50 sxs cmt @ 200' to surface. 4. Cut off wellhead, verify cmt to surface, weld on dry hole marker.

#### Description of Procedure:

- 1. Set 5-1/2" CIBP @ 4,585'.
- 2. Circulate hole w/ water-based mud, pressure test csg.
- 3. Spot w/ 25 sxs cmt cap on top of CIBP (4,585'-4,385').
- 4. Perf @ 3,466', Circ/sqz 50 sxs cmt @ 3,466' 3,266' (Queen).
- 5. Perf @ 2,335', Circ/sqz 50 sxs cmt @ 2,335' 2,135' (Surf Csg Shoe). WOC & tag.
- 4. Perf @ 200', Circ/sqz 50 sxs cmt @ 200' to surface.
- 5. Cut off wellhead, verify cmt to surface, weld on dry hole marker.