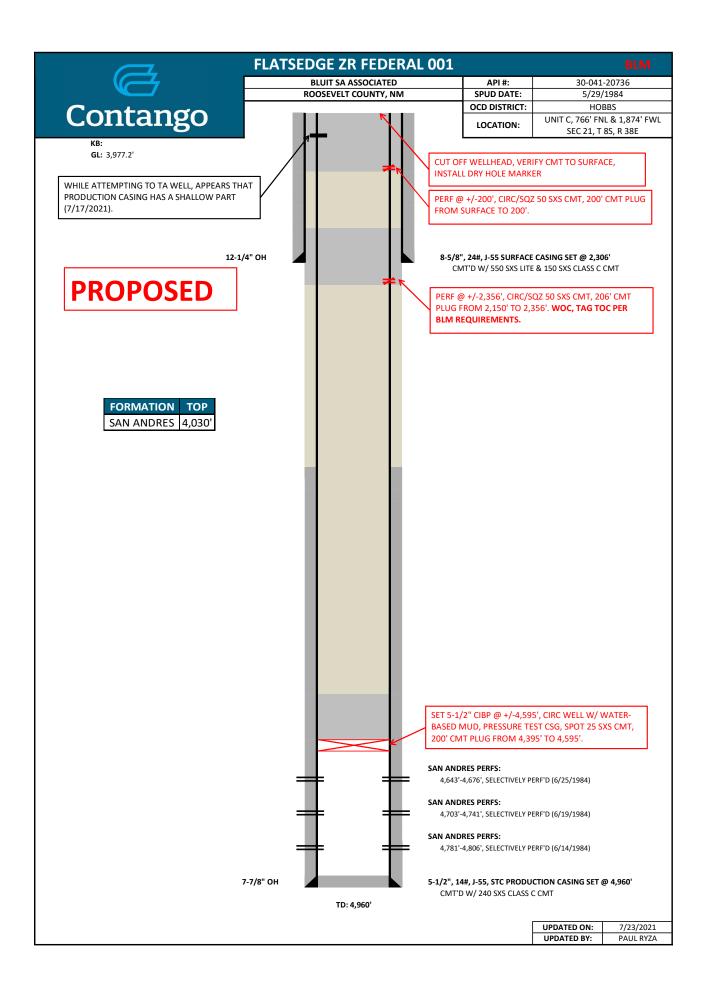

Procedure Description: 1. Set 5-1/2" CIBP @ 4,595', circ well w/ water-based mud, pressure test csg. 2. Spot 25 sxs cmt from 4,595' - 4,395'. 3. Perf @ 2,356', circ/sqz 50 sxs cmt from 2,356' - 2,150', WOC & tag (8-5/8" csg shoe). 4. Perf @ 200', circ/sqz 50 sxs cmt from 200' to surface. 5. Cut off wellhead, verify cmt to surface, weld on dry hole marker.

### Description of Procedure:

- 1. Set 5-1/2" CIBP @ 4,595', circ well w/ water-based mud, pressure test csg.
- 2. Spot 25 sxs cmt from 4,595' 4,395'.
- 3. Perf @ 2,356', circ/sqz 50 sxs cmt from 2,356' 2,150', WOC & tag (8-5/8" csg shoe).
- 4. Perf @ 200', circ/sqz 50 sxs cmt from 200' to surface.
- 5. Cut off wellhead, verify cmt to surface, weld on dry hole marker.