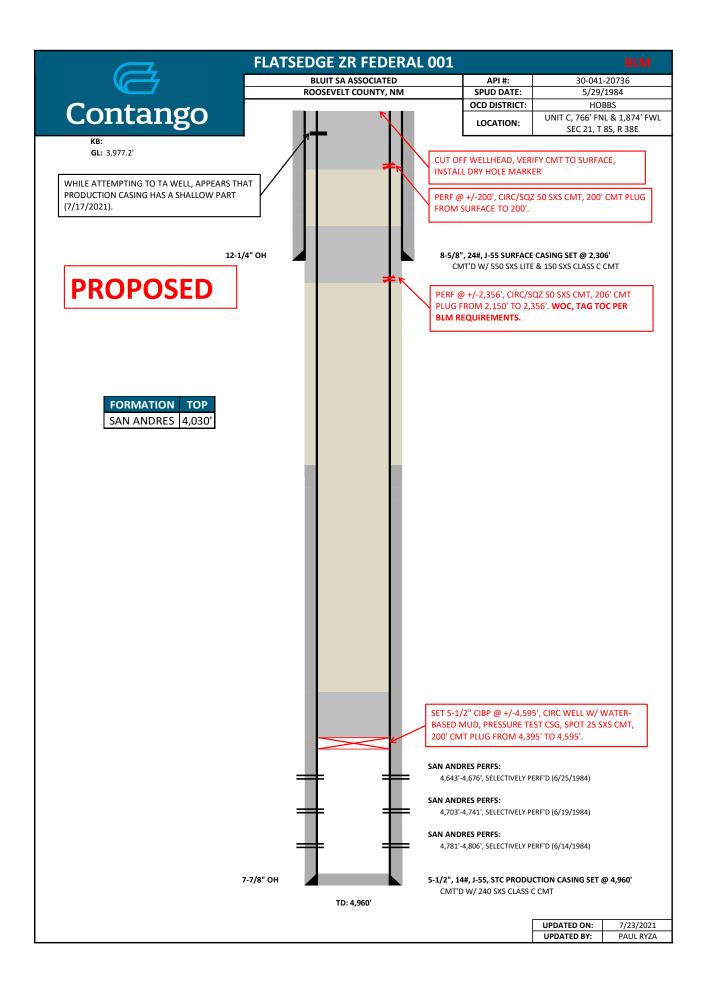

Procedure Description: 1. Set 5-1/2" CIBP @ 4,595', circ well w/ water-based mud, pressure test csg. 2. Spot 25 sxs cmt from 4,595' - 4,395'. 3. Perf @ 2,356', circ/sqz 50 sxs cmt from 2,356' - 2,150', WOC & tag (8-5/8" csg shoe). 4. Perf @ 200', circ/sqz 50 sxs cmt from 200' to surface. 5. Cut off wellhead, verify cmt to surface, weld on dry hole marker.

### Description of Procedure:

- 1. Set 5-1/2" CIBP @ 4,595', circ well w/ water-based mud, pressure test csg.
- 2. Spot 25 sxs cmt from 4,595' 4,395'.
- 3. Perf @ 2,356', circ/sqz 50 sxs cmt from 2,356' 2,150', WOC & tag (8-5/8" csg shoe).
- 4. Perf @ 200', circ/sqz 50 sxs cmt from 200' to surface.
- 5. Cut off wellhead, verify cmt to surface, weld on dry hole marker.