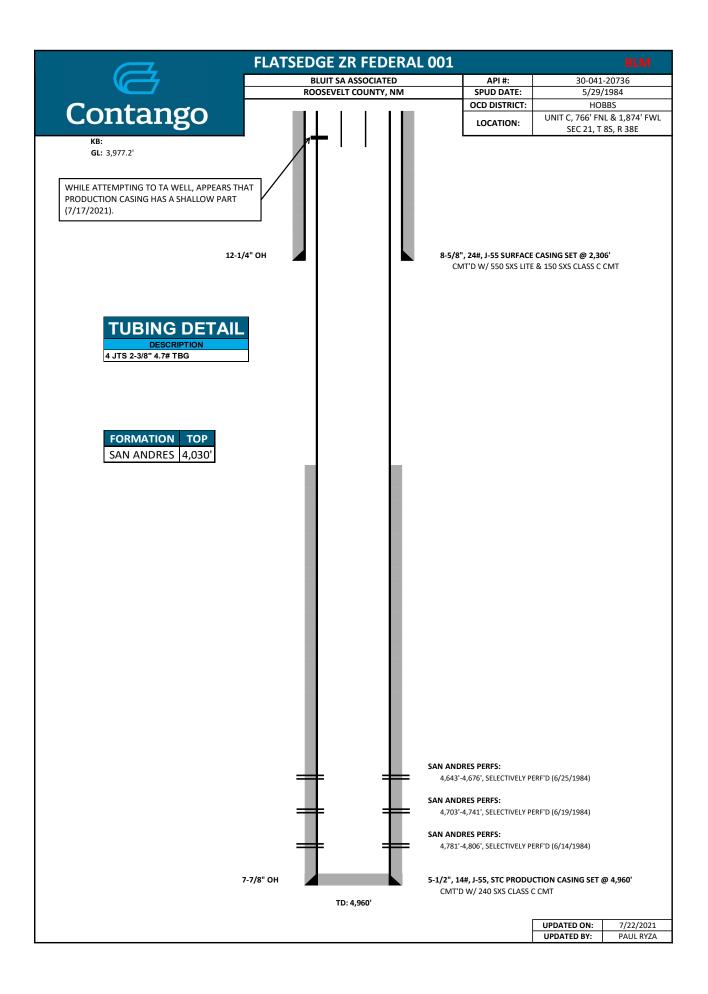

ased mud, pressure test csg.
- 2. Spot 25 sxs cmt from 4,595' 4,395'.
- 3. Perf @ 2,356', circ/sqz 50 sxs cmt from 2,356' 2,150', WOC & tag (8-5/8" csg shoe).
- 4. Perf @ 200', circ/sqz 50 sxs cmt from 200' to surface.
- 5. Cut off wellhead, verify cmt to surface, weld on dry hole marker.



Flatsedge ZR Federal 001, 30-041-20736 Plugging Plan Contango Resources Inc. OGRID 330447

Notify OCD 24 hours prior to MIRU to P&A.

### Description of Procedure:

- 1. Set 5-1/2" CIBP @ 4,595', circ well w/ water-based mud, pressure test csg.
- 2. Spot 25 sxs cmt from 4,595' 4,395'.
- 3. Perf @ 2,356', circ/sqz 50 sxs cmt from 2,356' 2,150', WOC & tag (8-5/8" csg shoe).
- 4. Perf @ 200', circ/sqz 50 sxs cmt from 200' to surface.
- 5. Cut off wellhead, verify cmt to surface, weld on dry hole marker.





| eceivewby (90D? 9AIS/202IDI2i36:4<br>Office                                                                                                   | State of New Mexico                                                                 | Form C-103                                               |  |  |
|-----------------------------------------------------------------------------------------------------------------------------------------------|-------------------------------------------------------------------------------------|----------------------------------------------------------|--|--|
| <u>District I</u> – (575) 393-6161                                                                                                            | Energy, Minerals and Natural Resource