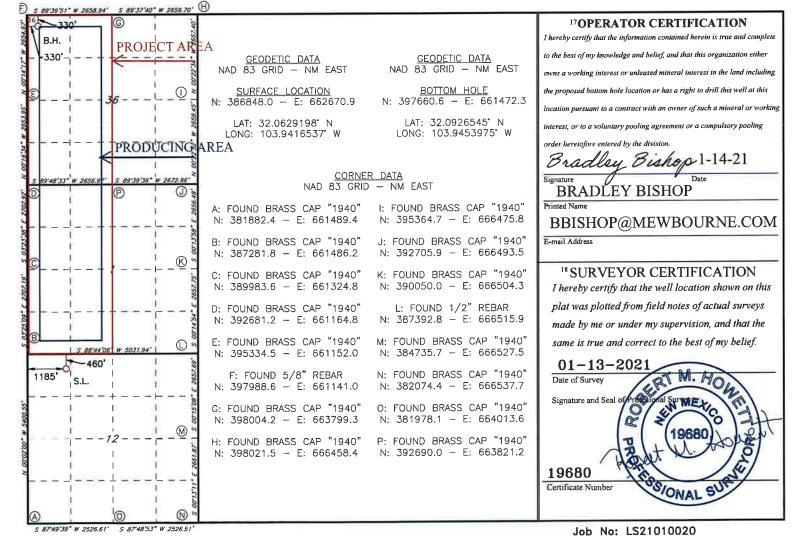

AMENDED REPORT

| WELL LOCATION AND ACREAGE DEDICATION PLAT       |                                                                          |          |                 |                        |                             |                  |               |        |          |        |
|-------------------------------------------------|--------------------------------------------------------------------------|----------|-----------------|------------------------|-----------------------------|------------------|---------------|--------|----------|--------|
| 1                                               | API Number 2Pool Code                                                    |          | 1.              | <sup>3</sup> Pool Name |                             |                  |               |        |          |        |
| 30-015-47867 9822                               |                                                                          |          | 98220           |                        | PURPLE SAGE; WOLFCAMP GAS   |                  |               |        |          |        |
| <sup>4</sup> Property Code                      |                                                                          |          | 5 Property Name |                        |                             | 6 Well Number    |               |        |          |        |
|                                                 | BUFFALO TRACE 1/36 W1MD FED COM                                          |          |                 |                        | 1H                          |                  |               |        |          |        |
| 7 OGRID N                                       | 7 OGRID NO. 8 Operator Name                                              |          |                 |                        | 9Elevation                  |                  |               |        |          |        |
| 1474                                            | 4                                                                        |          |                 | MEWE                   | MEWBOURNE OIL COMPANY 2994' |                  |               | 2994   |          |        |
| <sup>10</sup> Surface Location                  |                                                                          |          |                 |                        |                             |                  |               |        |          |        |
| UL or lot no.                                   | Section                                                                  | Township | Range*          | Lot Idn                | Feet from the               | North/South line | Feet From the | East/W | est line | County |
| D                                               | 12                                                                       | 26S      | 29E             | 1                      | 460                         | NORTH            | 1185          | WE     | ST       | EDDY   |
| "Bottom Hole Location If Different From Surface |                                                                          |          |                 |                        |                             |                  |               |        |          |        |
| UL or lot no.                                   | Section                                                                  | Township | Range           | Lot Idn                | Feet from the               | North/South line | Feet from the | East/W | est line | County |
| D                                               | 36                                                                       | 25S      | 29E             |                        | 330                         | NORTH            | 330           | WE     | ST       | EDDY   |
| 12 Dedicated Acres                              | 12 Dedicated Acres 13 Joint or Infill 14 Consolidation Code 15 Order No. |          |                 |                        |                             |                  |               |        |          |        |
| 640                                             |                                                                          |          |                 |                        |                             |                  |               |        |          |        |