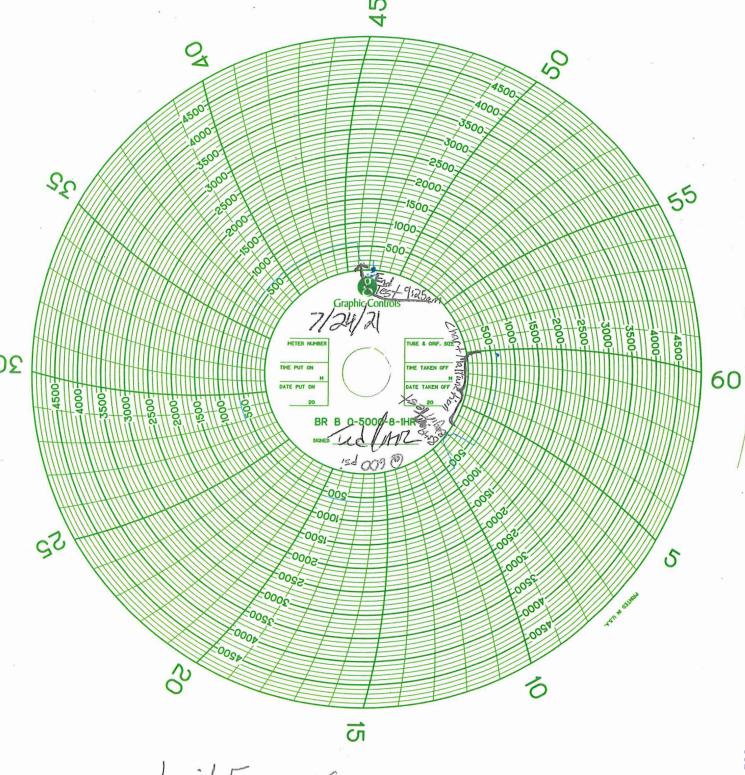

| eceived by OCD: 7/28/2021 8:27:27 Office                                            | AM State of New Me                                                           | exico                                     | Form C-103                                     |  |  |  |
|-------------------------------------------------------------------------------------|------------------------------------------------------------------------------|-------------------------------------------|------------------------------------------------|--|--|--|
| <u>District I –</u> (575) 393-6161<br>1625 N. French Dr., Hobbs, NM 88240           | Energy, Minerals and Natu                                                    | ral Resources                             | Revised July 18, 2013 WELL API NO.             |  |  |  |
| <u>District II –</u> (575) 748-1283                                                 | OIL CONSERVATION                                                             | DIVISION                                  | 30-015-31905                                   |  |  |  |
| 811 S. First St., Artesia, NM 88210<br><u>District III</u> – (505) 334-6178         | 1220 South St. Fran                                                          |                                           | 5. Indicate Type of Lease STATE FEE            |  |  |  |
| 1000 Rio Brazos Rd., Aztec, NM 87410<br>District IV – (505) 476-3460                | Santa Fe, NM 87                                                              | 7505                                      | 6. State Oil & Gas Lease No.                   |  |  |  |
| 1220 S. St. Francis Dr., Santa Fe, NM<br>87505                                      |                                                                              |                                           | VO-4917                                        |  |  |  |
| SUNDRY NOTION                                                                       | CES AND REPORTS ON WELLS                                                     |                                           | 7. Lease Name or Unit Agreement Name           |  |  |  |
| (DO NOT USE THIS FORM FOR PROPOS<br>DIFFERENT RESERVOIR. USE "APPLIC<br>PROPOSALS.) |                                                                              |                                           | METROPOLIS AGI                                 |  |  |  |
|                                                                                     | Gas Well 🛛 Other Acid Gas Inje                                               | ection                                    | 8. Well Number #1                              |  |  |  |
| Name of Operator     Lucid Energy Group                                             |                                                                              |                                           | 9. OGRID Number 147831                         |  |  |  |
| 3. Address of Operator                                                              |                                                                              |                                           | 10. Pool name or Wildcat                       |  |  |  |
| 201 South 4th Street, Artesia, NM 8                                                 | 8210                                                                         |                                           | AGI - DEVONIAN                                 |  |  |  |
| 4. Well Location                                                                    |                                                                              |                                           |                                                |  |  |  |
| Unit LetterK_:_1650                                                                 | _feet from theSOUTH_ line a                                                  | 3                                         |                                                |  |  |  |
| Section 36                                                                          |                                                                              | Range 25E                                 | NMPM EDDY County                               |  |  |  |
|                                                                                     | 11. Elevation (Show whether DR, 3498 GR                                      | , KKB, KI, GK, elc.)                      |                                                |  |  |  |
|                                                                                     |                                                                              |                                           |                                                |  |  |  |
| 12. Check A                                                                         | ppropriate Box to Indicate N                                                 | ature of Notice, F                        | Report or Other Data                           |  |  |  |
| NOTICE OF IN                                                                        | TENTION TO:                                                                  | CLIDS                                     | SEQUENT REPORT OF:                             |  |  |  |
| PERFORM REMEDIAL WORK □                                                             | PLUG AND ABANDON                                                             | REMEDIAL WORK                             |                                                |  |  |  |
| TEMPORARILY ABANDON                                                                 | CHANGE PLANS                                                                 | COMMENCE DRIL                             | <del>_</del>                                   |  |  |  |
| PULL OR ALTER CASING                                                                | MULTIPLE COMPL                                                               | CASING/CEMENT                             | JOB                                            |  |  |  |
| DOWNHOLE COMMINGLE                                                                  |                                                                              |                                           |                                                |  |  |  |
| CLOSED-LOOP SYSTEM  OTHER:                                                          |                                                                              | OTHER: MECHANI                            | ICAL INTEGRITY TEST                            |  |  |  |
|                                                                                     | eted operations. (Clearly state all 1                                        |                                           | give pertinent dates, including estimated date |  |  |  |
| of starting any proposed wor                                                        | k). SEE RULE 19.15.7.14 NMAC                                                 |                                           | pletions: Attach wellbore diagram of           |  |  |  |
| proposed completion or reco                                                         | mpletion.                                                                    |                                           |                                                |  |  |  |
| The MIT was conducted after providi                                                 | ng notice to NMOCD on Saturday                                               | July 24, 2021 at 8:0                      | 0 a.m (MT). The following is a step-by-step    |  |  |  |
| summary of the MIT:                                                                 |                                                                              | -                                         | ()                                             |  |  |  |
|                                                                                     | 0 psig at the casing valve prior to t                                        |                                           | m. o .                                         |  |  |  |
|                                                                                     | he Pressure Services "kill" truck as<br>lled and the kill truck slowly press |                                           |                                                |  |  |  |
|                                                                                     | function and pressure was bled back                                          |                                           | 00 psig.                                       |  |  |  |
|                                                                                     | red back up to 600 psig and the test                                         | t began at 8:49 a.m.                      |                                                |  |  |  |
| 6. The chart recorded the annul                                                     |                                                                              |                                           |                                                |  |  |  |
| 7. At 9:19 a.m the pressure ren                                                     | named at 600 psig.  s bled off to 200 psig and left on th                    | a annulus The ann                         | ular valves were shut and the kill             |  |  |  |
| truck disconnected from the                                                         |                                                                              | ic aimuius.                               | and valves were shut and the Kill              |  |  |  |
| Please see the attached MIT pressure                                                |                                                                              |                                           |                                                |  |  |  |
|                                                                                     |                                                                              |                                           |                                                |  |  |  |
|                                                                                     |                                                                              |                                           |                                                |  |  |  |
|                                                                                     |                                                                              |                                           |                                                |  |  |  |
| I hereby certify that the information a                                             | bove is true and complete to the be                                          | est of my knowledge                       | and belief.                                    |  |  |  |
|                                                                                     |                                                                              | ,                                         |                                                |  |  |  |
| SIGNATURE Kim Hamk                                                                  | etTITLE EHSF                                                                 | R Specialist                              | DATE07-28-2021                                 |  |  |  |
| Type or print name Kim Hamlet                                                       |                                                                              | khamlet@lucid-enerç                       | gy.com PHONE: 575-810-6055                     |  |  |  |
| For State Use Only                                                                  |                                                                              | - 1.1.1.1.101.001.001.001.001.001.001.001 |                                                |  |  |  |
| <del>-</del>                                                                        |                                                                              |                                           |                                                |  |  |  |
| APPROVED BY:  Conditions of Approval (if any):                                      | TITLE                                                                        |                                           | DATE                                           |  |  |  |
| Conditions of Approval (II ally).                                                   |                                                                              |                                           |                                                |  |  |  |