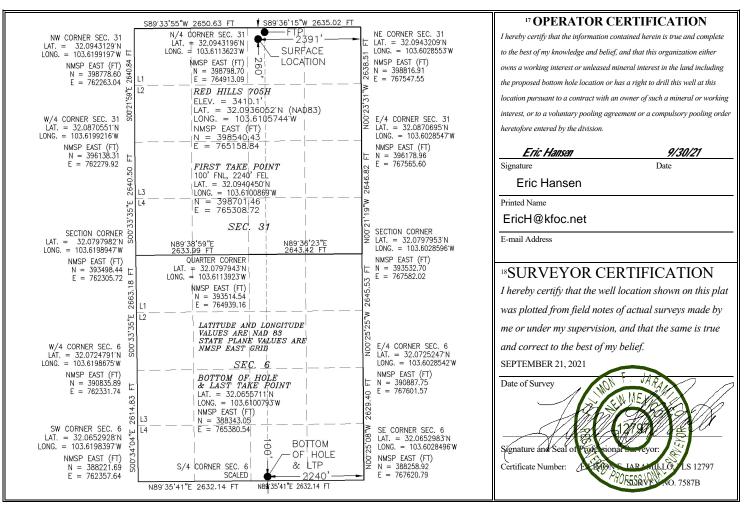

AMENDED REPORT

|                                                  |                       | V                                                 | VELL LO                    | DCATIO                                 | N AND ACF                        | EAGE DEDIC       | CATION PLA             | T                     |                          |        |
|--------------------------------------------------|-----------------------|---------------------------------------------------|----------------------------|----------------------------------------|----------------------------------|------------------|------------------------|-----------------------|--------------------------|--------|
|                                                  |                       |                                                   | <sup>2</sup> Pool Cod      | e <sup>3</sup> Pool Name               |                                  |                  |                        |                       |                          |        |
| 30-025-47184 97903                               |                       |                                                   | 97903                      | WC-025 G-08 S253235G Lower Bone Spring |                                  |                  |                        |                       |                          |        |
| <sup>4</sup> Property C                          | Code                  |                                                   |                            |                                        | <sup>5</sup> Property Name       |                  |                        |                       | <sup>6</sup> Well Number |        |
| 5467                                             |                       |                                                   | RED HILLS 705H             |                                        |                                  |                  |                        |                       | 705H                     |        |
| <sup>7</sup> OGRID N                             | lo.                   | <sup>8</sup> Operator Name <sup>9</sup> Elevation |                            |                                        |                                  |                  | <sup>9</sup> Elevation |                       |                          |        |
| 12361                                            |                       |                                                   |                            | KAIS                                   | AISER-FRANCIS OIL COMPANY 3410.1 |                  |                        | 3410.1                |                          |        |
| <sup>10</sup> Surface Location                   |                       |                                                   |                            |                                        |                                  |                  |                        |                       |                          |        |
| UL or lot no.                                    | Section               | Township                                          | Range                      | Lot Idn                                | Feet from the                    | North/South line | Feet from the          | East/We               | East/West line County    |        |
| В                                                | 31                    | 25 S                                              | 33 E                       |                                        | 260                              | NORTH            | 2391                   | EAST                  |                          | LEA    |
| " Bottom Hole Location If Different From Surface |                       |                                                   |                            |                                        |                                  |                  |                        |                       |                          |        |
| UL or lot no.                                    | Section               | Township                                          | Range                      | Lot Idn                                | Feet from the                    | North/South line | Feet from the          | East/West line County |                          | County |
| 0                                                | 6                     | 26 S                                              | 33 E                       |                                        | 100                              | SOUTH            | 2240                   | EAST                  |                          | LEA    |
| <sup>12</sup> Dedicated Acres                    | s <sup>13</sup> Joint | or Infill                                         | <sup>4</sup> Consolidation | n Code                                 | <sup>15</sup> Order No.          |                  |                        |                       |                          |        |
|                                                  |                       |                                                   |                            |                                        | R-21330                          |                  |                        |                       |                          |        |