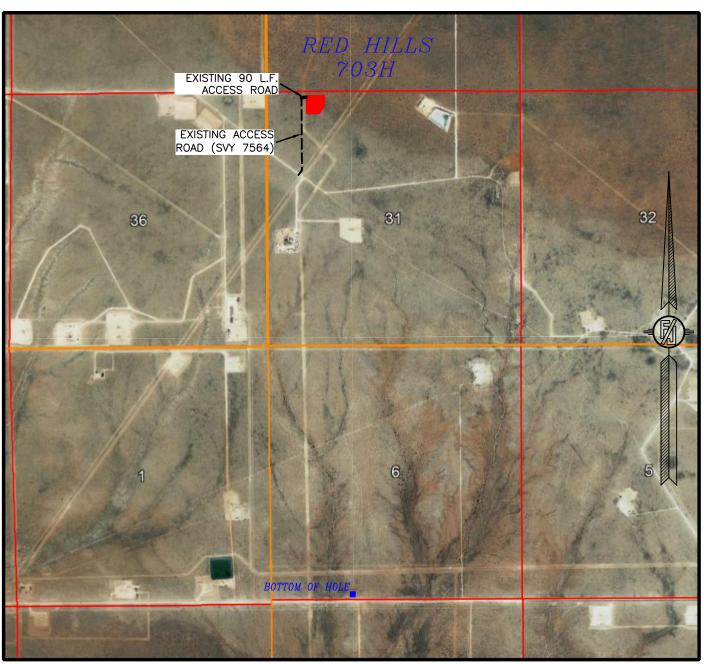

# SECTION 31, TOWNSHIP 25 SOUTH, RANGE 33 EAST, N.M.P.M. LEA COUNTY, STATE OF NEW MEXICO AERIAL ACCESS ROUTE MAP

NOT TO SCALE AERIAL PHOTO: GOOGLE EARTH FEB. 2019

KAISER-FRANCIS OIL COMPANY RED HILLS 703H

LOCATED 270 FT. FROM THE NORTH LINE AND 1014 FT. FROM THE WEST LINE OF SECTION 31, TOWNSHIP 25 SOUTH, RANGE 33 EAST, N.M.P.M. LEA COUNTY, STATE OF NEW MEXICO

AUGUST 25, 2021

SURVEY NO. 7549C

MADRON SURVEYING, INC. 301 SOUTH CANAL CARLSBAD, NEW MEXICO