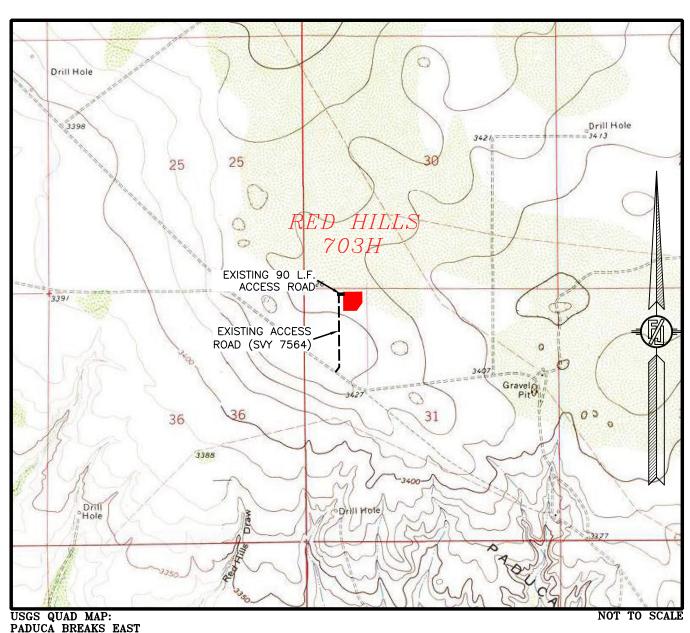

# SECTION 31, TOWNSHIP 25 SOUTH, RANGE 33 EAST, N.M.P.M. LEA COUNTY, STATE OF NEW MEXICO AERIAL PHOTO

NOT TO SCALE AERIAL PHOTO: GOOGLE EARTH FEB. 2019

KAISER-FRANCIS OIL COMPANY RED HILLS 703H

LOCATED 270 FT. FROM THE NORTH LINE AND 1014 FT. FROM THE WEST LINE OF SECTION 31, TOWNSHIP 25 SOUTH, RANGE 33 EAST, N.M.P.M. LEA COUNTY, STATE OF NEW MEXICO

AUGUST 25, 2021

SURVEY NO. 7549C

MADRON SURVEYING, INC. 301 SOUTH CANAL CARLSBAD, NEW MEXICO