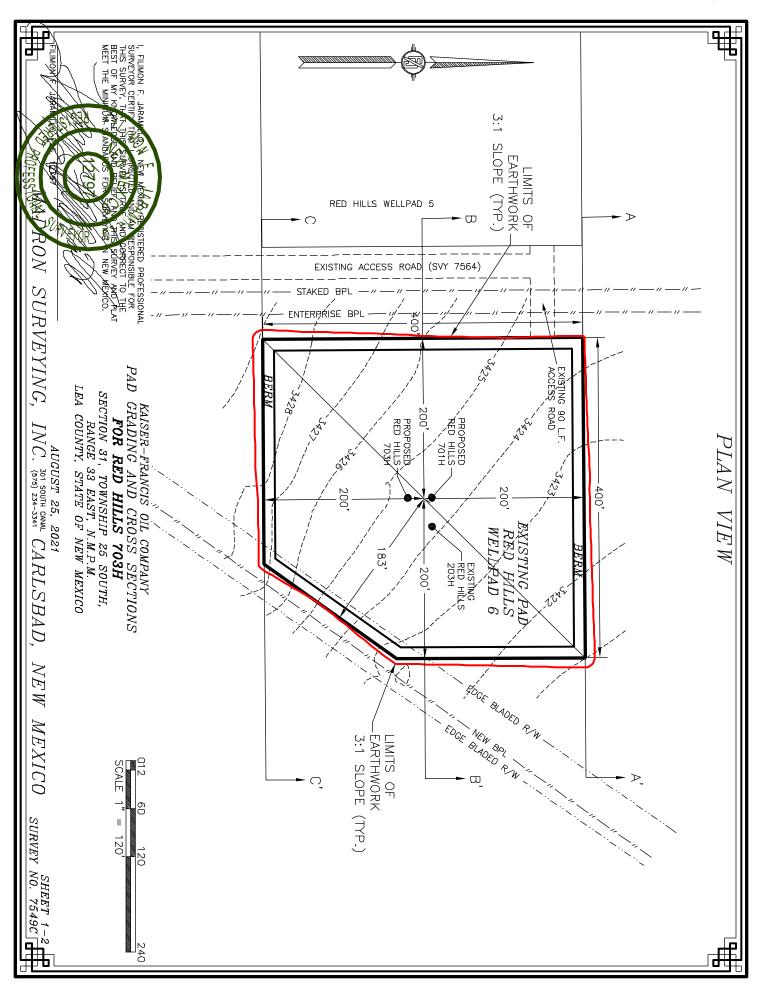

### ACCESS ROAD PLAT

EXISTING ACCESS ROAD FOR RED HILLS WELLPAD 6 (RED HILLS 203H, 701H, & 703H)

# KAISER-FRANCIS OIL COMPANY CENTERLINE SURVEY OF AN ACCESS ROAD CROSSING

SECTION 31, TOWNSHIP 25 SOUTH, RANGE 33 EAST, N.M.P.M.

LEA COUNTY, STATE OF NEW MEXICO

AUGUST 25, 2021

SEE NEXT SHEET (2-2) FOR DESCRIPTION

### GENERAL NOTES

1.) THE INTENT OF THIS ROUTE SURVEY IS TO ACQUIRE AN EASEMENT.

2.) BASIS OF BEARING AND DISTANCE IS NMSP EAST (NAD83) MODIFIED TO SURFACE COORDINATES. NAD 83 (FEET) AND NAVD 88 (FEET) COORDINATE SYSTEMS USED IN THE SURVEY.