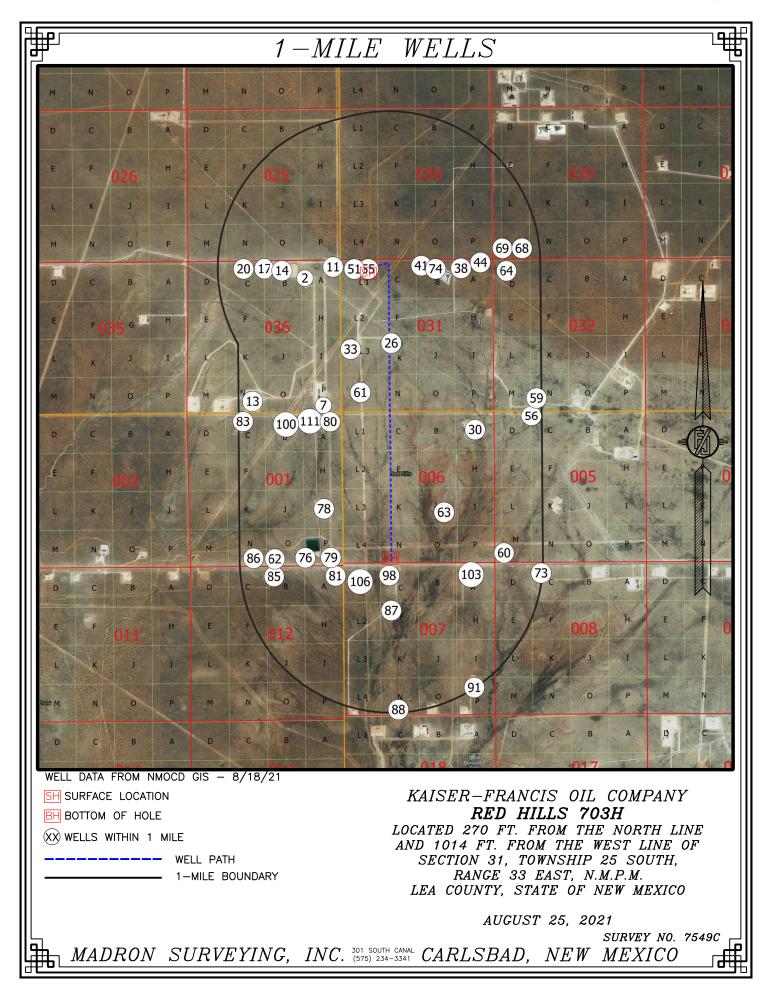

# SECTION 31, TOWNSHIP 25 SOUTH, RANGE 33 EAST, N.M.P.M. LEA COUNTY, STATE OF NEW MEXICO LOCATION VERIFICATION MAP

KAISER-FRANCIS OIL COMPANY RED HILLS 703H

LOCATED 270 FT. FROM THE NORTH LINE AND 1014 FT. FROM THE WEST LINE OF SECTION 31, TOWNSHIP 25 SOUTH, RANGE 33 EAST, N.M.P.M. LEA COUNTY, STATE OF NEW MEXICO

# SECTION 31, TOWNSHIP 25 SOUTH, RANGE 33 EAST, N.M.P.M. LEA COUNTY, STATE OF NEW MEXICO VICINITY MAP CR. 1 (ORLA HWY.) MONSANTO ROAD 2.1 MILES 2.75 MILES 90' 1519 117' 0.5 MILES HILLS attlesnak

DISTANCES IN MILES

### DIRECTIONS TO LOCATION

FROM CR. 1 (ORLA HWY.) & MONSANTO ROAD, GO SOUTH ON CR. 1 2.1 MILES TURN LEFT ON CALICHE ROAD AND GO EAST 2.75 MILES, TURN RIGHT AND GO SOUTHEAST 0.5 MILES, TO ROAD SURVEY AND FOLLOW FLAGS NORTHEAST 117', THEN NORTH 1519' THEN EAST 90' TO THE NORTHWEST EDGE OF PAD FOR THIS LOCATION.

# SECTION 31, TOWNSHIP 25 SOUTH, RANGE 33 EAST, N.M.P.M. LEA COUNTY, STATE OF NEW MEXICO AERIAL PHOTO

NOT TO SCALE AERIAL PHOTO: GOOGLE EARTH FEB. 2019

KAISER-FRANCIS OIL COMPANY RED HILLS 703H

LOCATED 270 FT. FROM THE NORTH LINE AND 1014 FT. FROM THE WEST LINE OF SECTION 31, TOWNSHIP 25 SOUTH, RANGE 33 EAST, N.M.P.M. LEA COUNTY, STATE OF NEW MEXICO

# SECTION 31, TOWNSHIP 25 SOUTH, RANGE 33 EAST, N.M.P.M. LEA COUNTY, STATE OF NEW MEXICO AERIAL ACCESS ROUTE MAP

NOT TO SCALE AERIAL PHOTO: GOOGLE EARTH FEB. 2019

KAISER-FRANCIS OIL COMPANY RED HILLS 703H