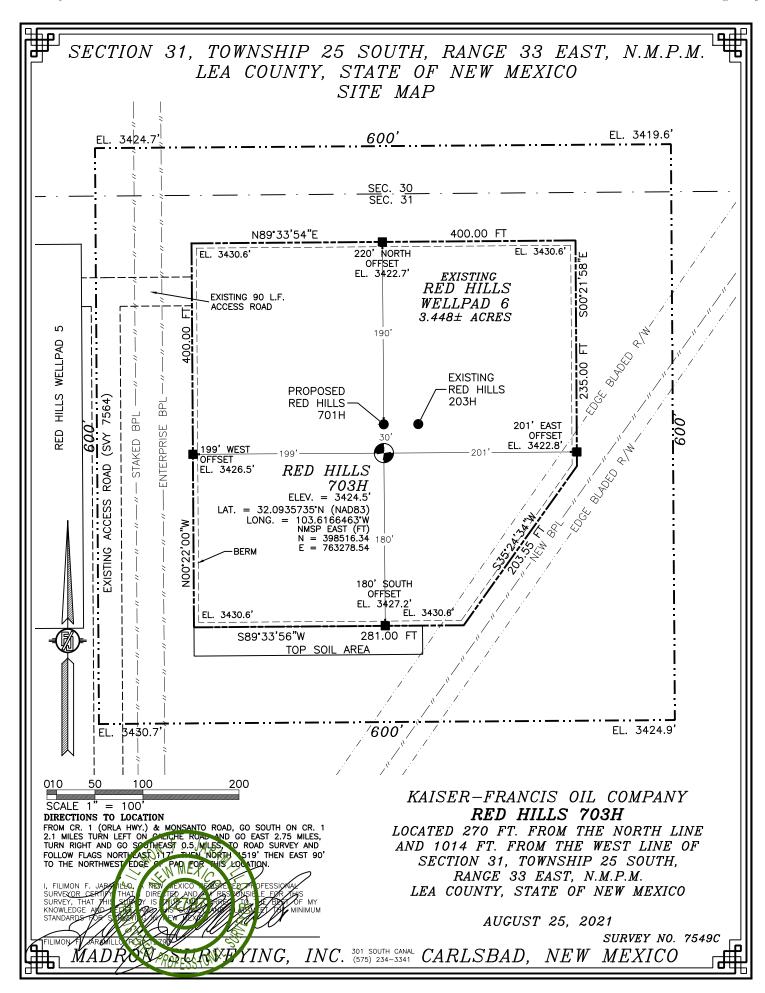

# SECTION 31, TOWNSHIP 25 SOUTH, RANGE 33 EAST, N.M.P.M. LEA COUNTY, STATE OF NEW MEXICO LOCATION VERIFICATION MAP

KAISER-FRANCIS OIL COMPANY RED HILLS 703H

LOCATED 270 FT. FROM THE NORTH LINE AND 1014 FT. FROM THE WEST LINE OF SECTION 31, TOWNSHIP 25 SOUTH, RANGE 33 EAST, N.M.P.M. LEA COUNTY, STATE OF NEW MEXICO

AUGUST 25, 2021

SURVEY NO. 7549C

MADRON SURVEYING, INC. 301 SOUTH CANAL CARLSBAD, NEW MEXICO

# SECTION 31, TOWNSHIP 25 SOUTH, RANGE 33 EAST, N.M.P.M. LEA COUNTY, STATE OF NEW MEXICO VICINITY MAP CR. 1 (ORLA HWY.) MONSANTO ROAD 2.1 MILES 2.75 MILES 90' 1519 117' 0.5 MILES HILLS attlesnak

DISTANCES IN MILES

### DIRECTIONS TO LOCATION

FROM CR. 1 (ORLA HWY.) & MONSANTO ROAD, GO SOUTH ON CR. 1 2.1 MILES TURN LEFT ON CALICHE ROAD AND GO EAST 2.75 MILES, TURN RIGHT AND GO SOUTHEAST 0.5 MILES, TO ROAD SURVEY AND FOLLOW FLAGS NORTHEAST 117', THEN NORTH 1519' THEN EAST 90' TO THE NORTHWEST EDGE OF PAD FOR THIS LOCATION.