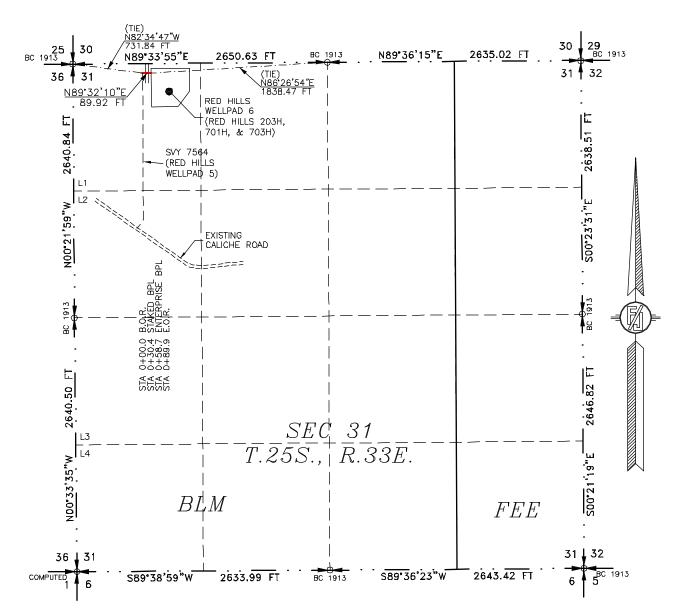

### ACCESS ROAD PLAT

EXISTING ACCESS ROAD FOR RED HILLS WELLPAD 6 (RED HILLS 203H, 701H, & 703H)

### DESCRIPTION

A STRIP OF LAND 30 FEET WIDE CROSSING BUREAU OF LAND MANAGEMENT LAND IN SECTION 31, TOWNSHIP 25 SOUTH, RANGE 33 EAST, N.M.P.M., LEA COUNTY, STATE OF NEW MEXICO AND BEING 15 FEET EACH SIDE OF THE FOLLOWING DESCRIBED CENTERLINE SURVEY:

BEGINNING AT A POINT WITHIN LOT 1 OF SAID SECTION 31, TOWNSHIP 25 SOUTH, RANGE 33 EAST, N.M.P.M., WHENCE THE NORTHWEST CORNER OF SAID SECTION 31, TOWNSHIP 25 SOUTH, RANGE 33 EAST, N.M.P.M. BEARS N82'34'47"W, A DISTANCE OF 731.84 FEET;

THENCE N89'32'10"E A DISTANCE OF 89.92 FEET THE TERMINUS OF THIS CENTERLINE SURVEY, WHENCE THE NORTH QUARTER CORNER OF SAID SECTION 31, TOWNSHIP 25 SOUTH, RANGE 33 EAST, N.M.P.M. BEARS N86°26'54"E, A DISTANCE OF 1838.47 FEET;

SAID STRIP OF LAND BEING 89.92 FEET OR 5.45 RODS IN LENGTH, CONTAINING 0.062 ACRES MORE OR LESS AND BEING ALLOCATED BY FORTIES AS FOLLOWS:

89.92 L.F. 5.45 RODS 0.062 ACRES