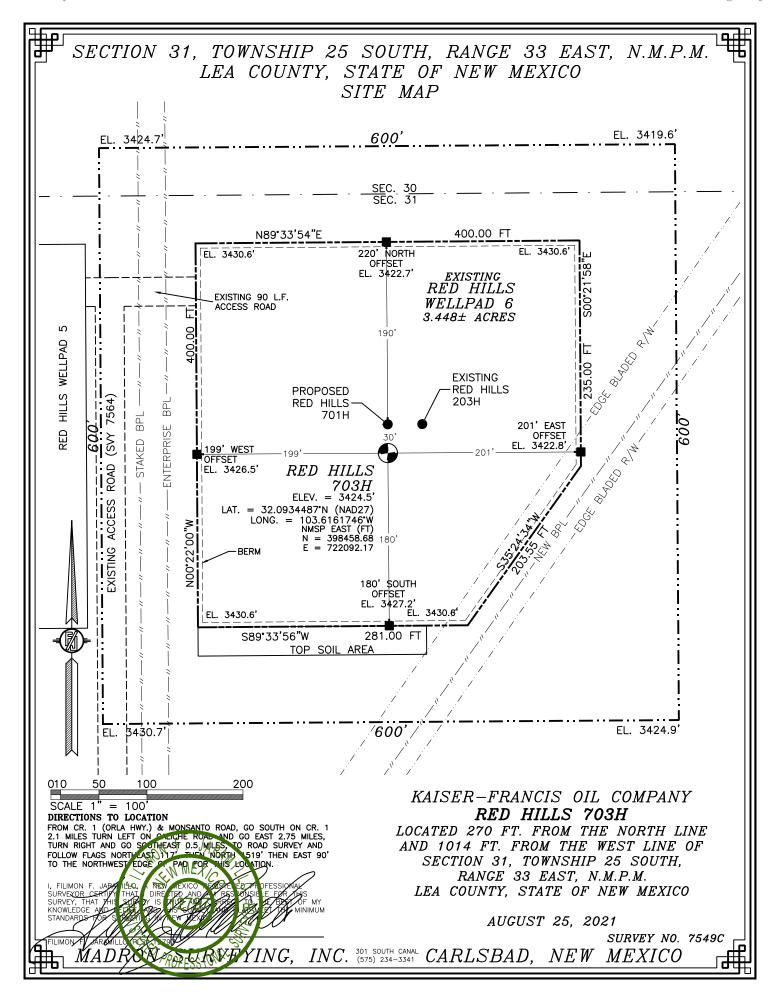

# SECTION 31, TOWNSHIP 25 SOUTH, RANGE 33 EAST, N.M.P.M. LEA COUNTY, STATE OF NEW MEXICO LOCATION VERIFICATION MAP

KAISER-FRANCIS OIL COMPANY RED HILLS 703H

LOCATED 270 FT. FROM THE NORTH LINE AND 1014 FT. FROM THE WEST LINE OF SECTION 31, TOWNSHIP 25 SOUTH, RANGE 33 EAST, N.M.P.M. LEA COUNTY, STATE OF NEW MEXICO

AUGUST 25, 2021

SURVEY NO. 7549C

MADRON SURVEYING, INC. 301 SOUTH CANAL CARLSBAD, NEW MEXICO

# SECTION 31, TOWNSHIP 25 SOUTH, RANGE 33 EAST, N.M.P.M. LEA COUNTY, STATE OF NEW MEXICO VICINITY MAP CR. 1 (ORLA HWY.) MONSANTO ROAD 2.1 MILES 2.75 MILES 90' 1519 117' 0.5 MILES HILLS attlesnak

DISTANCES IN MILES

### DIRECTIONS TO LOCATION

FROM CR. 1 (ORLA HWY.) & MONSANTO ROAD, GO SOUTH ON CR. 1 2.1 MILES TURN LEFT ON CALICHE ROAD AND GO EAST 2.75 MILES, TURN RIGHT AND GO SOUTHEAST 0.5 MILES, TO ROAD SURVEY AND FOLLOW FLAGS NORTHEAST 117', THEN NORTH 1519' THEN EAST 90' TO THE NORTHWEST EDGE OF PAD FOR THIS LOCATION.