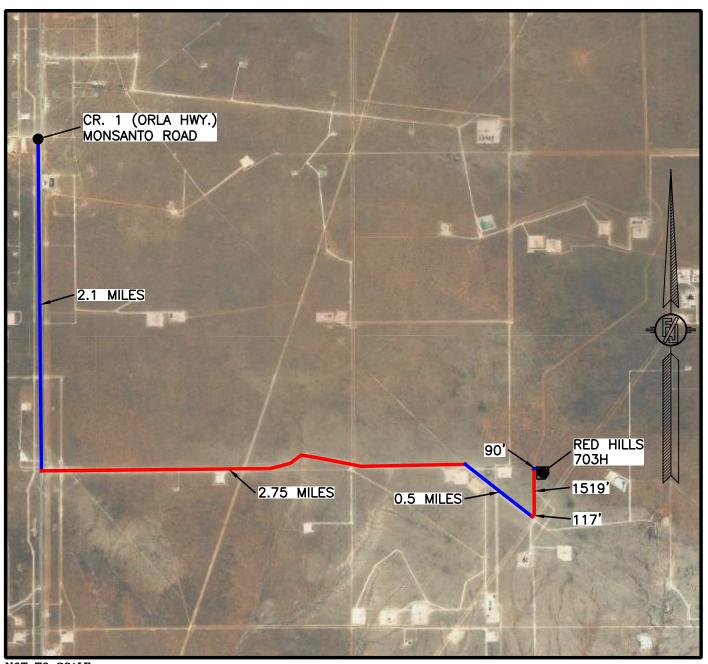

# SECTION 31, TOWNSHIP 25 SOUTH, RANGE 33 EAST, N.M.P.M. LEA COUNTY, STATE OF NEW MEXICO VICINITY MAP CR. 1 (ORLA HWY.) MONSANTO ROAD 2.1 MILES 2.75 MILES 90' 1519 117' 0.5 MILES HILLS attlesnak

DISTANCES IN MILES

NOT TO SCALE

### DIRECTIONS TO LOCATION

FROM CR. 1 (ORLA HWY.) & MONSANTO ROAD, GO SOUTH ON CR. 1 2.1 MILES TURN LEFT ON CALICHE ROAD AND GO EAST 2.75 MILES, TURN RIGHT AND GO SOUTHEAST 0.5 MILES, TO ROAD SURVEY AND FOLLOW FLAGS NORTHEAST 117', THEN NORTH 1519' THEN EAST 90' TO THE NORTHWEST EDGE OF PAD FOR THIS LOCATION.