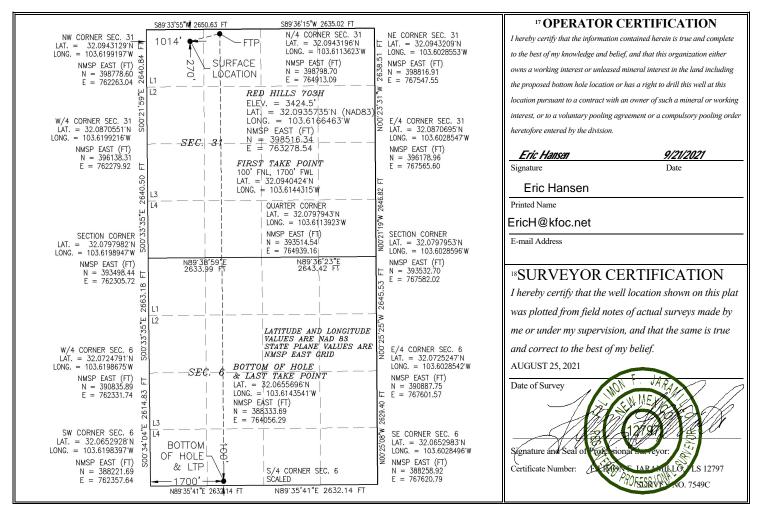

### WELL LOCATION AND ACREAGE DEDICATION PLAT

| <sup>1</sup> API Number<br>30-025-47855 |                                   | <sup>2</sup> Pool Code<br>97903 | ONE SPRIN    |                          |  |  |  |
|-----------------------------------------|-----------------------------------|---------------------------------|--------------|--------------------------|--|--|--|
| <sup>4</sup> Property Code              |                                   | <sup>5</sup> Pr                 | roperty Name | <sup>6</sup> Well Number |  |  |  |
|                                         |                                   | RED HILLS                       |              |                          |  |  |  |
| <sup>7</sup> OGRID No.                  |                                   | 8 Operator Name                 |              |                          |  |  |  |
| 12361                                   | KAISER-FRANCIS OIL COMPANY 3424.5 |                                 |              |                          |  |  |  |

### <sup>10</sup> Surface Location

| UL or lot no.                                                | Section | Township | Range | Lot Idn | Feet from the | North/South line | Feet from the | East/West line | County |  |
|--------------------------------------------------------------|---------|----------|-------|---------|---------------|------------------|---------------|----------------|--------|--|
| 1                                                            | 31      | 25 S     | 33 E  |         | 270           | 270 NORTH        |               | WEST           | LEA    |  |
| <sup>11</sup> Bottom Hole Location If Different From Surface |         |          |       |         |               |                  |               |                |        |  |
| UL or lot no.                                                | Section | Township | Range | Lot Idn | Feet from the | North/South line | Feet from the | East/West line | County |  |

| UL or lot no.     | Section 6  | Township 26 S | Range<br>33 E | Lot Idn | Feet from the North/South  100 SOUT |  | Feet from the 1700      | East/West line WEST | County<br>LEA |
|-------------------|------------|---------------|---------------|---------|-------------------------------------|--|-------------------------|---------------------|---------------|
| 12 Dedicated Acre | s 13 Joint | or Infill 14  | Consolidatio  | n Code  |                                     |  | <sup>15</sup> Order No. |                     |               |

No allowable will be assigned to this completion until all interests have been consolidated or a non-standard unit has been approved by the division.

| Intent         | t x                                                                                      | As Dril               | led          |         |                  |                |        |             |         |                 |       |                     |             |              |
|----------------|------------------------------------------------------------------------------------------|-----------------------|--------------|---------|------------------|----------------|--------|-------------|---------|-----------------|-------|---------------------|-------------|--------------|
| API#           |                                                                                          |                       |              |         |                  |                |        |             |         |                 |       |                     |             |              |
| -              | Operator Name:  KAISER-FRANCIS OIL COMPANY  Property Name:  RED HILLS                    |                       |              |         |                  |                |        |             |         |                 |       | Well Number<br>703H |             |              |
| Kick C         | Off Point                                                                                | (KOB)                 |              |         |                  | I              |        |             |         |                 |       |                     |             | I            |
| UL             | Kick Off Point (KOP)  UL Section Township Range Lot Feet From N/S Feet From E/W County   |                       |              |         |                  |                |        |             |         | County          |       |                     |             |              |
| Latitu         | ıde                                                                                      |                       |              |         | Longitu          | ıde            |        |             |         |                 |       |                     | NAD         |              |
| First T        | First Take Point (FTP)  UL Section Township Range Lot Feet From N/S Feet From E/W County |                       |              |         |                  |                |        |             |         |                 |       |                     |             |              |
| C              | 31                                                                                       | 25S                   | 33E          | Lot     | 100              |                | NORT   |             |         |                 |       | EST LEA             |             |              |
| 32.0           | <sup>ide</sup><br>)94042                                                                 | 4                     |              |         | Longitu 103.6    |                | 315    |             |         |                 |       |                     | NAD<br>83   |              |
| UL<br><b>N</b> | Section 6                                                                                | t (LTP)  Township 26S | Range<br>33E | Lot     | Feet<br>100      | From           |        | Feet<br>170 |         | From E/<br>WEST |       | Count<br>LEA        | у           |              |
| 32.0           | )65569                                                                                   | 6                     |              |         | Longitu<br>103.6 |                | 541    |             |         |                 |       | NAD<br>83           |             |              |
|                | Is this well the defining well for the Horizontal Spacing Unit?                          |                       |              |         |                  |                |        |             |         |                 |       |                     |             |              |
|                | ng Unit.                                                                                 | ease provi            | ide API if   | availab | ile, Opei        | rator N        | lame : | and v       | vell nu | umber 1         | for D | efinir              | ng well fo  | r Horizontal |
| Ope            | Operator Name:                                                                           |                       |              |         |                  | Property Name: |        |             |         |                 |       |                     | Well Number |              |