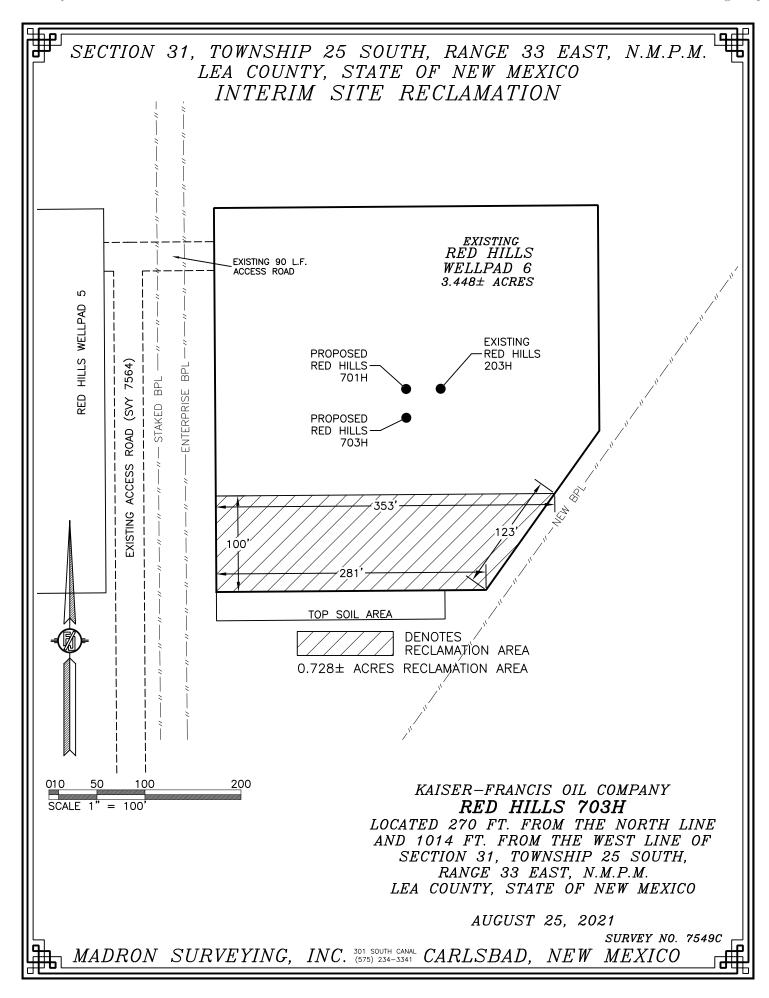

# SECTION 31, TOWNSHIP 25 SOUTH, RANGE 33 EAST, N.M.P.M. LEA COUNTY, STATE OF NEW MEXICO LOCATION VERIFICATION MAP

KAISER-FRANCIS OIL COMPANY RED HILLS 703H

LOCATED 270 FT. FROM THE NORTH LINE AND 1014 FT. FROM THE WEST LINE OF SECTION 31, TOWNSHIP 25 SOUTH, RANGE 33 EAST, N.M.P.M. LEA COUNTY, STATE OF NEW MEXICO

AUGUST 25, 2021

SURVEY NO. 7549C

MADRON SURVEYING, INC. 301 SOUTH CANAL CARLSBAD, NEW MEXICO