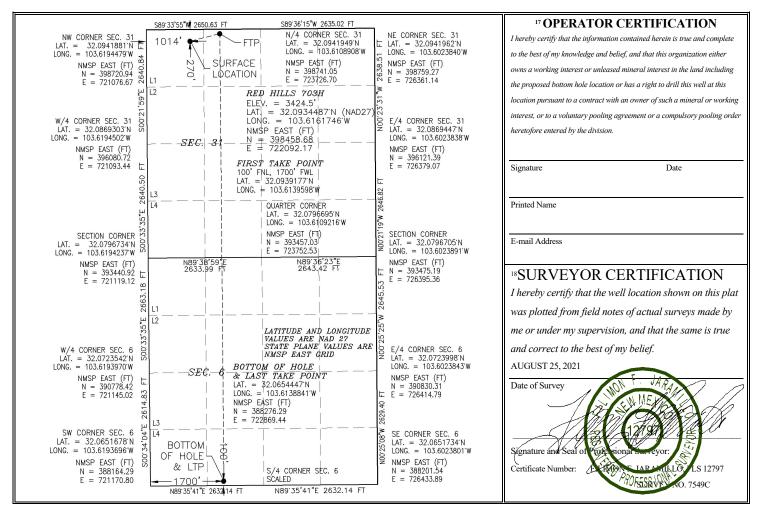

### WELL LOCATION AND ACREAGE DEDICATION PLAT

| <sup>5</sup> Proj | <sup>5</sup> Property Name |  |  |  |  |  |
|-------------------|----------------------------|--|--|--|--|--|
| RED HILLS         |                            |  |  |  |  |  |
| <sup>8</sup> Ope  | <sup>9</sup> Elevation     |  |  |  |  |  |
| KAISER-FRANC      | 3424.5                     |  |  |  |  |  |
|                   | RED<br>8 Oper              |  |  |  |  |  |

|   | UL or lot no.                                    | Section | Township | Range | Lot Idn | Feet from the | North/South line | Feet from the | East/West line | County |
|---|--------------------------------------------------|---------|----------|-------|---------|---------------|------------------|---------------|----------------|--------|
|   | 1                                                | 31      | 25 S     | 33 E  |         | 270           | NORTH            | 1014          | WEST           | LEA    |
|   | " Bottom Hole Location If Different From Surface |         |          |       |         |               |                  |               |                |        |
| ı |                                                  |         |          | _     |         |               |                  |               |                | _      |

| UL or lot no.                                               | Section | Township | Range  | Lot Idn                 | Feet from the | North/South line | Feet from the | East/West line | County |  |  |
|-------------------------------------------------------------|---------|----------|--------|-------------------------|---------------|------------------|---------------|----------------|--------|--|--|
| N                                                           | 6       | 26 S     | 33 E   |                         | 100 SOUTH     |                  | 1700          | WEST           | LEA    |  |  |
| 12 Dedicated Acres 13 Joint or Infill 14 Consolidation Code |         |          | n Code | <sup>15</sup> Order No. |               |                  |               |                |        |  |  |
|                                                             |         |          |        |                         |               |                  |               |                |        |  |  |

No allowable will be assigned to this completion until all interests have been consolidated or a non-standard unit has been approved by the division.

| Intent                                                                                                                         |                         | As Dril         | led          |                          |                  |                |              |             |      |                 |     |                     |             |  |
|--------------------------------------------------------------------------------------------------------------------------------|-------------------------|-----------------|--------------|--------------------------|------------------|----------------|--------------|-------------|------|-----------------|-----|---------------------|-------------|--|
| API#                                                                                                                           |                         |                 | ]            |                          |                  |                |              |             |      |                 |     |                     |             |  |
|                                                                                                                                | ator Nar                | ne:<br>RANCIS ( | ΙΥ           | Property Name: RED HILLS |                  |                |              |             |      |                 |     | Well Number<br>703H |             |  |
|                                                                                                                                |                         |                 |              |                          |                  |                |              |             |      |                 |     |                     |             |  |
| Kick C                                                                                                                         | ff Point                | (KOP)           |              |                          |                  |                |              |             |      |                 |     |                     |             |  |
| UL                                                                                                                             | Section                 | Township        | Range        | Lot                      | Feet             |                | From N       | I/S         | Feet | F               | rom | E/W                 | County      |  |
| Latitu                                                                                                                         | de                      |                 |              |                          | Longitu          | ıde            |              |             |      |                 |     |                     | NAD         |  |
| First T                                                                                                                        | First Take Point (FTP)  |                 |              |                          |                  |                |              |             |      |                 |     |                     |             |  |
| UL                                                                                                                             | Section                 | Township        | Range        | Lot                      | Feet             |                | From N       |             | Feet |                 |     | E/W                 | County      |  |
| C<br>Latitu                                                                                                                    |                         | 25S             | 33E          |                          | 100<br>Longitu   |                | NOR          | П           | 1700 | V               | VES | ) I                 | NAD NAD     |  |
| 32.0                                                                                                                           | 93917                   | 7               |              |                          | 103.6            | 5139           | 598          |             |      |                 |     |                     | 27          |  |
| Last T                                                                                                                         | ake Poin                | t (LTP)         |              |                          |                  |                |              |             |      |                 |     |                     |             |  |
| UL<br><b>N</b>                                                                                                                 | Section 6               | Township 26S    | Range<br>33E | Lot                      | Feet<br>100      |                | m N/S<br>UTH | Feet<br>170 |      | From E/<br>WEST |     | Count<br><b>LEA</b> | у           |  |
| Latitu<br>32.0                                                                                                                 | <sup>de</sup><br>165444 | 7               |              |                          | Longitu<br>103.6 |                | 8841         |             |      |                 |     | NAD<br><b>27</b>    |             |  |
|                                                                                                                                |                         |                 |              |                          | •                |                |              |             |      |                 |     |                     |             |  |
| Is this                                                                                                                        | well the                | defining v      | vell for th  | e Horiz                  | ontal Si         | pacine         | unit?        |             |      |                 |     |                     |             |  |
|                                                                                                                                |                         |                 |              |                          |                  |                | 5            | L           |      |                 |     |                     |             |  |
| Is this well an infill well?                                                                                                   |                         |                 |              |                          |                  |                |              |             |      |                 |     |                     |             |  |
| If infill is yes please provide API if available, Operator Name and well number for Defining well for Horizontal Spacing Unit. |                         |                 |              |                          |                  |                |              |             |      |                 |     |                     |             |  |
| API#                                                                                                                           |                         |                 | ]            |                          |                  |                |              |             |      |                 |     |                     |             |  |
| Opei                                                                                                                           | ator Nar                | ne:             |              |                          |                  | Property Name: |              |             |      |                 |     |                     | Well Number |  |
|                                                                                                                                |                         |                 |              |                          |                  |                |              |             |      |                 |     |                     |             |  |