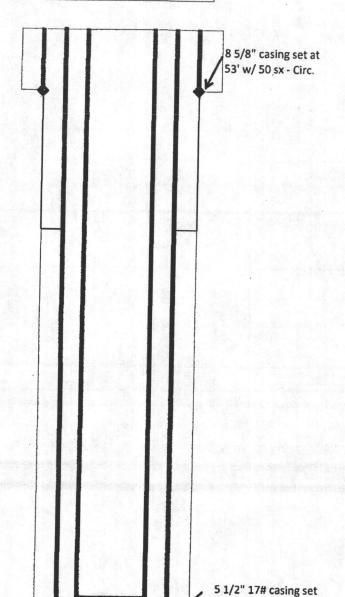

| PHONE: 575-394-05                                                                                                       |



Wasserhund, Inc. Quality Brine Watson #1 API 30-025-28162 WBD After P&A



Cement will be Class "C" neat with a slurry volume of 1.32 CuFt/Sk 14.8 Lbs/Gal

Set 4 1/2" CIBP @ 2150' and circulate cement to surface in 2 stages.

1st stage will be 75 sx. WOC 4 hrs and tag. Then fill to surface with second stage.

4 1/2" 11.6# flush joint casing at 2165' w/70 sx cement-Circ.

2250' w/250 sx-Circ.

### WASSERHUND, INC. BW-22

### **CLOSURE PLAN AND C-103**

Larry Gandy

4-12-19.

Date

# PRE-CLOSURE NOTIFICATION, P&A AND CLOSURE PLAN Gandy Conf FOR: ##48SEHUND-INC. OCD PERMIT BW-022 Quality Brine Watson Well No. 1" (API# 30-025-28162)

20.6.2.5005 PRE-CLOSURE NOTIFICATION AND CLOSURE REQUIREMENTS: A. Any person proposing to close a Class I, III, IV or V underground injection control well must submit pre-closure notification to the department at least 30 days prior to