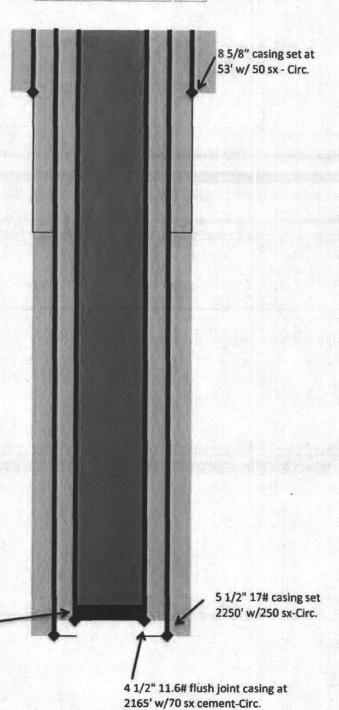

e CIBP at 2150'. Depth verified with tubing tally. Circulated the casing and chart tested the casing to 420# for 30 minutes. Spot 75 sx Class C cement on top of the CIBP. SION

7/29/2021 Tagged cement at 1093'. Circulated cement to surface from 1093' with 70 sx Class C cement. Rigged down and removed the wellhead. Good cement in the 8 5/8"  $\times$  5 ½" annulus and the 5 ½"  $\times$  4 ½" annulus. Filled up the 4 ½" casing with 7 sx cement. Cement was low in the 4 ½" casing due to pulling of tubing out of the wellbore after circulating cement from 1093'. Installed BGM at land owner's request and OCD approval.

Below ground marker location: Lat: 33.258587 Long: -103.332863

Attached: Chart and BGM pictures









Wasserhund, Inc. Quality Brine Watson #1 API 30-025-28162 WBD After P&A



Cement will be Class "C" neat with a slurry volume of 1.32 CuFt/Sk 14.8 Lbs/Gal

Set 4 1/2" CIBP @ 2150' and circulate cement to surface in 2 stages.

1st stage will be 75 sx. WOC 4 hrs and tag. Then fill to surface with second stage.

Released to Imaging: 6/15/2021 9:36:52 AM Released to Imaging: 11/19/2021 2:16:15 PM

#### **GENERAL CONDITIONS OF APPROVAL:**

- Insure all bradenheads have been exposed, identified, and valves are operational prior to rigging up on well.
- Contact the appropriate NMOCD District Office no later than 24 hours prior to moving in and rigging up.
- 3) A copy of the approved C103 intent to P&A should be distributed to the onsite company and plugging representatives. <u>Approved procedures are good for a period of one year from approved date, unless otherwise s