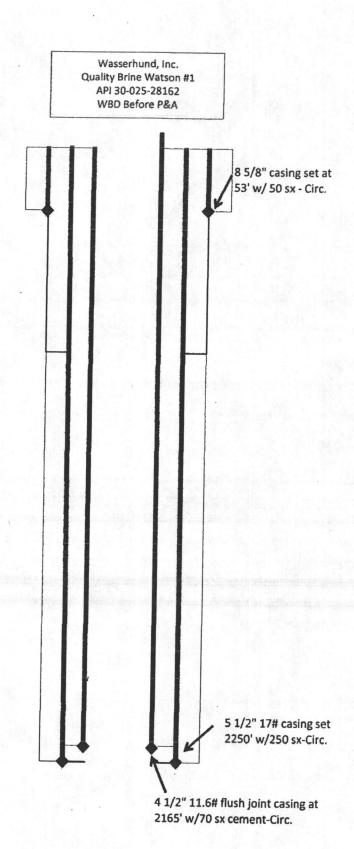

| PHONE: 575-394-05                                                                                                       |



Wasserhund, Inc. Quality Brine Watson #1 API 30-025-28162 WBD After P&A



Cement will be Class "C" neat with a slurry volume of 1.32 CuFt/Sk 14.8 Lbs/Gal

Set 4 1/2" CIBP @ 2150' and circulate cement to surface in 2 stages.

1st stage will be 75 sx. WOC 4 hrs and tag. Then fill to surface with second stage.

4 1/2" 11.6# flush joint casing at 2165' w/70 sx cement-Circ.

2250' w/250 sx-Circ.

### WASSERHUND, INC. BW-22

### **CLOSURE PLAN AND C-103**

Larry Gandy

4-12-19.

Date

# PRE-CLOSURE NOTIFICATION, P&A AND CLOSURE PLAN Gandy Conf FOR: ##48SEHUND-INC. OCD PERMIT BW-022 Quality Brine Watson Well No. 1" (API# 30-025-28162)

20.6.2.5005 PRE-CLOSURE NOTIFICATION AND CLOSURE REQUIREMENTS: A. Any person proposing to close a Class I, III, IV or V underground injection control well must