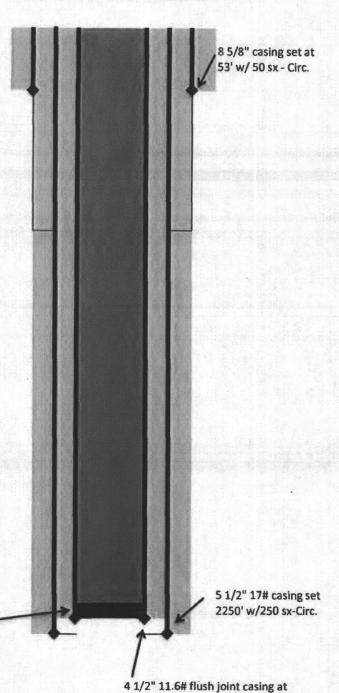

BP on the tubing. Set the CIBP at 2150'. Depth verified with tubing tally. Circulated the casing and chart tested the casing to 420# for 30 minutes. Spot 75 sx Class C cement on top of the CIBP. SION

7/29/2021 Tagged cement at 1093'. Circulated cement to surface from 1093' with 70 sx Class C cement. Rigged down and removed the wellhead. Good cement in the 8 5/8" X 5 ½" annulus and the 5 ½" X 4 ½" annulus. Filled up the 4 ½" casing with 7 sx cement. Cement was low in the 4 ½" casing due to pulling of tubing out of the wellbore after circulating cement from 1093'. Installed BGM at land owner's request and OCD approval.

Below ground marker location: Lat: 33.258587 Long: -103.332863

Attached: Chart and BGM pictures



Wasserhund, Inc. Quality Brine Watson #1 API 30-025-28162 WBD After P&A



2165' w/70 sx cement-Circ.

Cement will be Class "C" neat with a slurry volume of 1.32 CuFt/Sk 14.8 Lbs/Gal

Set 4 1/2" CIBP @ 2150' and circulate cement to surface in 2 stages.

1st stage will be 75 sx. WOC 4 hrs and tag. Then fill to surface with second stage.

Released to Imaging: 6/15/2021 9:36:52 AM Released to Imaging: 11/19/2021 2:16:15 PM

#### **GENERAL CONDITIONS OF APPROVAL:**

- Insure all bradenheads have been exposed, identified, and valves are operational prior to rigging up on well.
- Contact the appropriate NMOCD District Office no later than 24 hours prior to moving in and rigging up.
- 3) A copy of the approved C103 intent to P&A should be distributed to the onsite company and plugging representatives. <u>Approved procedures are good for a period of one year from appro