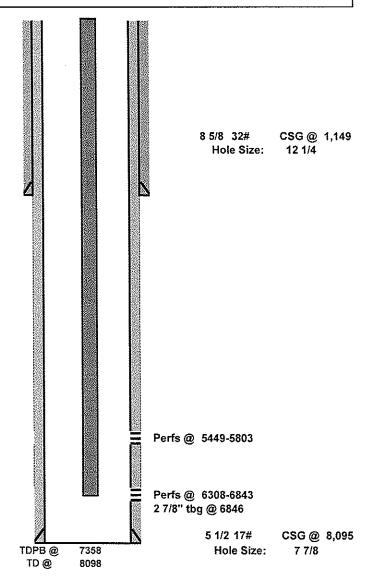

Abby @ BCM                         |           |                     |
| Well Name   | State BD 36                        | Well No.  | #3                  |
| Field/Pool  | Blinebry&Brunson<br>Drinkard-Abo S | API#:     | 30-025-41500        |
| County      | Lea                                | Location: | Sec 36, T22S, R37E  |
| State       | New Mexico                         | _         | 2250 FSL & 1590 FEL |
| Spud Date   | 2/2/2015                           | GL:       | 3303'               |

| Description | O.D.  | Grade | Weight | Depth | Hole   | Cmt Sx | TOC |
|-------------|-------|-------|--------|-------|--------|--------|-----|
| Surface Csg | 8 5/8 | J55   | 32#    | 1,149 | 12 1/4 | 640    | 0   |
| Prod Csg    | 5 1/2 | L80   | 17#    | 8,095 | 7 7/8  | 1,200  | 0   |



| Formation     | Тор  |
|---------------|------|
| Anhy          | 1184 |
| T/Salt        | 1260 |
| B/Salt        | 2419 |
| Yates         | 2563 |
| 7 Rivers      | 2824 |
| <b>Q</b> ueen | 3391 |
| Grbg          | 3727 |
| San Andres    | 3926 |
| Glorieta      | 5110 |
| Blinebry      | 5430 |
| Tubb          | 6005 |
| Drinkard      | 6292 |
| Abo           | 6597 |
|               |      |
|               |      |
|               |      |

32.3472862 -103.1132431

| Mack Energy | / Corporation                      |           | PROPOSED            |
|-------------|------------------------------------|-----------|---------------------|
| Author:     | Abby @ BCM                         |           |                     |
| Well Name   | State BD 36                        | Well No.