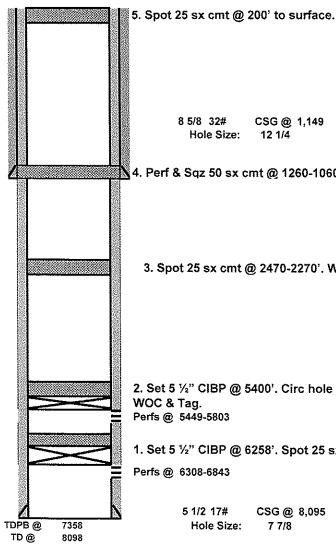

Abby @ BCM                         |           |                     |
| Well Name   | State BD 36                        | Well No.  | #3                  |
| Field/Pool  | Blinebry&Brunson<br>Drinkard-Abo S | API#:     | 30-025-41500        |
| County      | Lea                                | Location: | Sec 36, T22S, R37E  |
| State       | New Mexico                         | -         | 2250 FSL & 1590 FEL |
| Spud Date   | 2/2/2015                           | GL:       | 3303'               |

| Description | O.D.  | Grade | Weight | Depth | Hole   | Cmt Sx | TOC |
|-------------|-------|-------|--------|-------|--------|--------|-----|
| Surface Csg | 8 5/8 | J55   | 32#    | 1,149 | 12 1/4 | 640    | 0   |
| Prod Csg    | 5 1/2 | L80   | 17#    | 8,095 | 7 7/8  | 1,200  | 0   |



8 5/8 32# CSG @ 1,149 Hole Size: 12 1/4

4. Perf & Sqz 50 sx cmt @ 1260-1060'. WOC & Tag (T/Salt & 8 5/8" Shoe)

Formation Top Anhy 1184 T/Salt 1260 B/Salt 2419 Yates 2563 7 Rivers 2824 Queen 3391 Grbg 3727 San Andres 3926 Glorieta 5110 5430 Blinebry 6005 Tubb Drinkard 6292 6597 Abo

3. Spot 25 sx cmt @ 2470-2270'. WOC & Tag (B/Salt)

2. Set 5 1/2" CIBP @ 5400'. Circ hole w/ MLF. Pressure test csg. Spot 25 sx cmt @ 5400-5200'. WOC & Tag. Perfs @ 5449-5803

1. Set 5 1/2" CIBP @ 6258'. Spot 25 sx cmt @ 6258-6058'.

Perfs @ 6308-6843

5 1/2 17# CSG @ 8,095 Hole Size: 7 7/8

District I
1625 N. French Dr., Hobbs, NM 88240
Phone: (575) 393-6161 Fax: (575) 393-0720 District II

811 S. First St., Artesia, NM 88210 Phone:(575) 748-1283 Fax:(575) 748-9720

District III 1000 Rio Brazos Rd., Aztec,