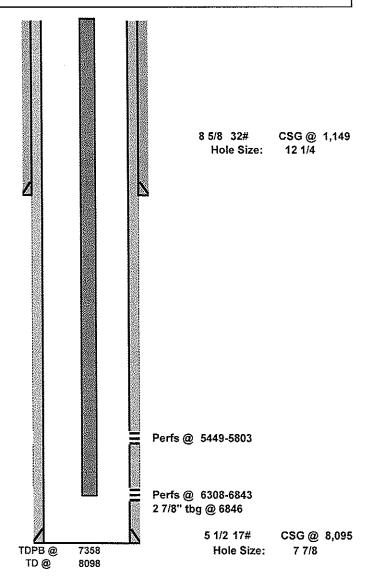

Abby @ BCM                         |           |                     |
| Well Name   | State BD 36                        | Well No.  | #3                  |
| Field/Pool  | Blinebry&Brunson<br>Drinkard-Abo S | API#:     | 30-025-41500        |
| County      | Lea                                | Location: | Sec 36, T22S, R37E  |
| State       | New Mexico                         | _         | 2250 FSL & 1590 FEL |
| Spud Date   | 2/2/2015                           | GL:       | 3303'               |

| Description | O.D.  | Grade | Weight | Depth | Hole   | Cmt Sx | TOC |
|-------------|-------|-------|--------|-------|--------|--------|-----|
| Surface Csg | 8 5/8 | J55   | 32#    | 1,149 | 12 1/4 | 640    | 0   |
| Prod Csg    | 5 1/2 | L80   | 17#    | 8,095 | 7 7/8  | 1,200  | 0   |



| Formation     | Тор  |
|---------------|------|
| Anhy          | 1184 |
| T/Salt        | 1260 |
| B/Salt        | 2419 |
| Yates         | 2563 |
| 7 Rivers      | 2824 |
| <b>Q</b> ueen | 3391 |
| Grbg          | 3727 |
| San Andres    | 3926 |
| Glorieta      | 5110 |
| Blinebry      | 5430 |
| Tubb          | 6005 |
| Drinkard      | 6292 |
| Abo           | 6597 |
|               |      |
| l             |      |
|               |      |

32.3472862 -103.1132431

| Mack Energy | / Corporation                      |           | PROPOSED            |
|-------------|------------------------------------|-----------|---------------------|
| Author:     | Abby @ BCM                         |           |                     |
| Well Name   | State BD 36                        | Well No.