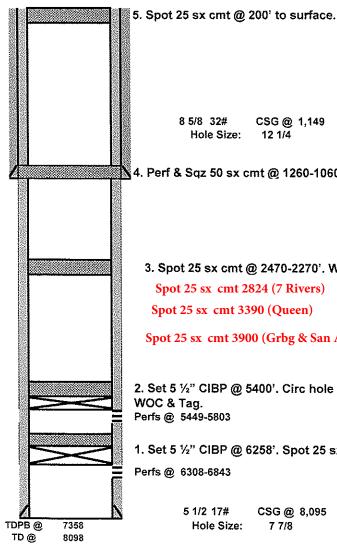

Abby @ BCM                         |           |                     |
| Well Name   | State BD 36                        | Well No.  | #3                  |
| Field/Pool  | Blinebry&Brunson<br>Drinkard-Abo S | API#:     | 30-025-41500        |
| County      | Lea                                | Location: | Sec 36, T22S, R37E  |
| State       | New Mexico                         | -         | 2250 FSL & 1590 FEL |
| Spud Date   | 2/2/2015                           | GL:       | 3303'               |

| Description | O.D.  | Grade | Weight | Depth | Hole   | Cmt Sx | TOC |
|-------------|-------|-------|--------|-------|--------|--------|-----|
| Surface Csg | 8 5/8 | J55   | 32#    | 1,149 | 12 1/4 | 640    | 0   |
| Prod Csg    | 5 1/2 | L80   | 17#    | 8,095 | 7 7/8  | 1,200  | 0   |



8 5/8 32# CSG @ 1,149 Hole Size: 12 1/4

4. Perf & Sqz 50 sx cmt @ 1260-1060'. WOC & Tag (T/Salt & 8 5/8" Shoe)

Formation Top Anhy 1184 T/Salt 1260 B/Salt 2419 Yates 2563 7 Rivers 2824 Queen 3391 Grbg 3727 San Andres 3926 Glorieta 5110 5430 Blinebry 6005 Tubb Drinkard 6292 6597 Abo

3. Spot 25 sx cmt @ 2470-2270'. WOC & Tag (B/Salt)

**Spot 25 sx cmt 2824 (7 Rivers)** 

Spot 25 sx cmt 3390 (Queen)

Spot 25 sx cmt 3900 (Grbg & San Andres)

2. Set 5 1/2" CIBP @ 5400'. Circ hole w/ MLF. Pressure test csg. Spot 25 sx cmt @ 5400-5200'. WOC & Tag.

Perfs @ 5449-5803

1. Set 5 1/2" CIBP @ 6258'. Spot 25 sx cmt @ 6258-6058'.

Perfs @ 6308-6843

5 1/2 17# CSG @ 8,095 Hole Size: 7 7/8

# CONDITIONS OF APPROVAL FOR PLUGGING AND ABANDONMENT OCD - Southern District

The following is a guide or check