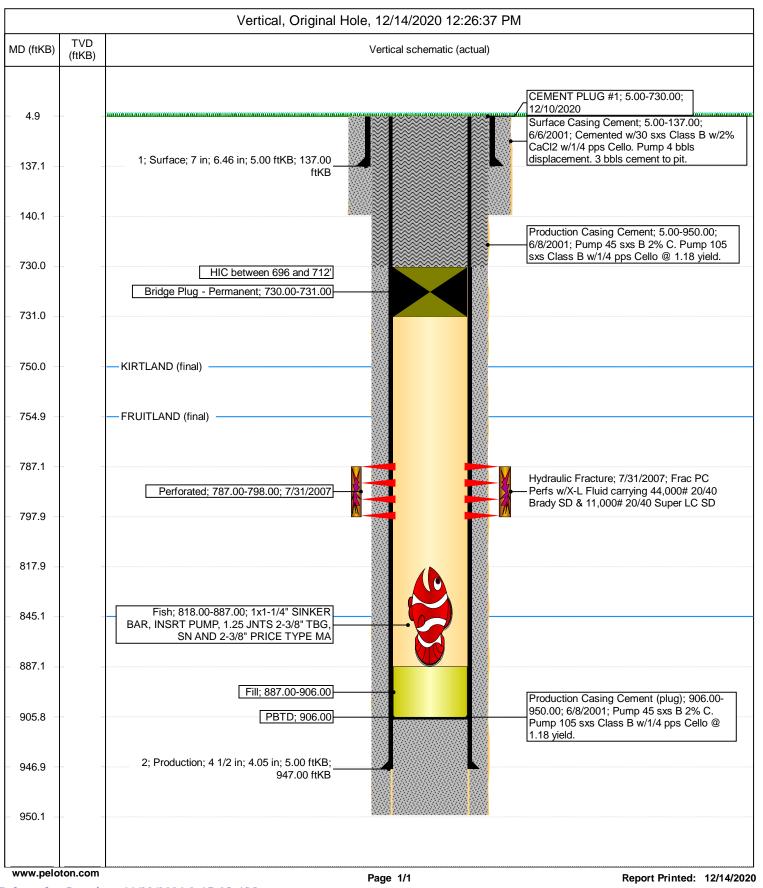

## **Current Schematic**

Well Name: ROPCO 9 #4

|                                | Surface Legal Location<br>T29N-R14W-S09 | Field Name Twin Mounds Pictured Cliffs | Route<br>0204       |             |                  | Well Configuration Type Vertical |
|--------------------------------|-----------------------------------------|----------------------------------------|---------------------|-------------|------------------|----------------------------------|
| Ground Elevation (ft) 5,380.00 | Original KB/RT Elevation (ft) 5.385.00  | KB-Ground Distance (ft) 5.00           | KB-Casing Flange Di | stance (ft) | KB-Tubing Hanger | r Distance (ft)                  |