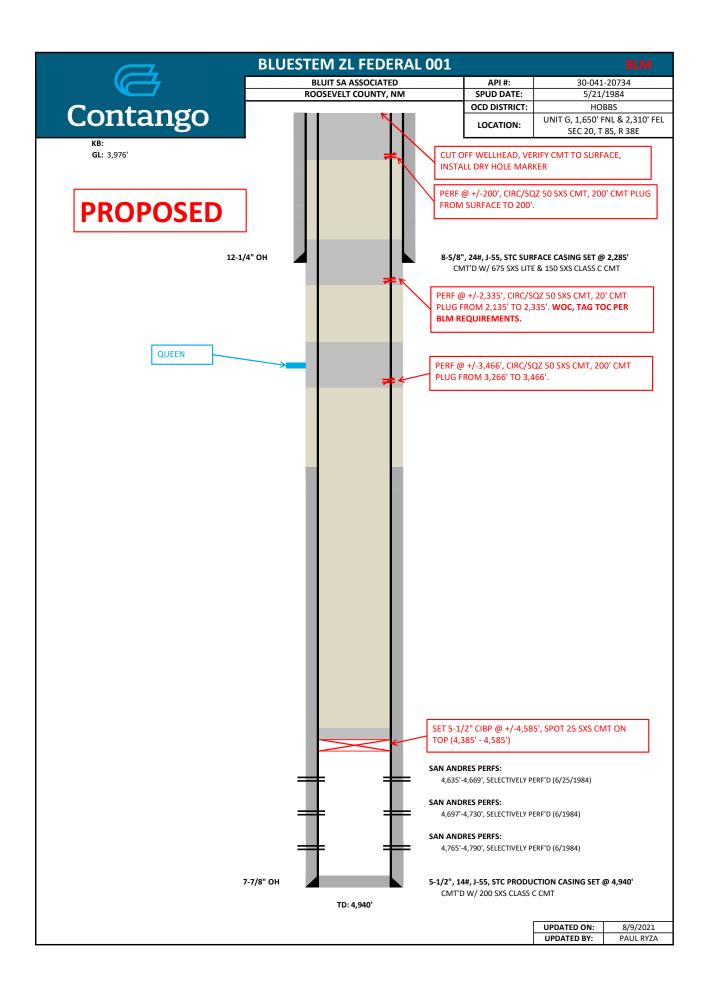

0

Time Sundry Submitted: 10:39

**Procedure Description:** 1. Set 5-1/2" CIBP @ 4,585'. 2. Circulate hole w/ water-based mud, pressure test csg. 3. Spot w/ 25 sxs cmt cap on top of CIBP (4,585'-4,385'). 4. Perf @ 3,466', Circ/sqz 50 sxs cmt @ 3,466' - 3,266' (Queen). 5. Perf @ 2,335', Circ/sqz 50 sxs cmt @ 2,335' - 2,135' (Surf Csg Shoe). WOC & tag. 4. Perf @ 200', Circ/sqz 50 sxs cmt @ 200' to surface. 5. Cut off wellhead, verify cmt to surface, weld on dry hole marker. Alternate Procedure (If unable to fish tubing below surface casing shoe) 1. Pull/fish tubing down to +/-2,335'. 2. Perf @ 2,335', Circ/sqz 50 sxs cmt @ 2,335' - 2,135' (Surf Csg Shoe). WOC & tag. 3. Perf @ 200', to surface. 4. Cut off wellhead, verify cmt to surface, surf @ 200', Circ/sqz 50 sxs cmt @ 2,335', Circ/sqz 50 sxs cmt @ 2,335' - 2,135' (Surf Csg Shoe). WOC & tag. 3. Perf @ 200', Circ/sqz 50 sxs cmt @ 200' to surface. 4. Cut off wellhead, verify cmt to surface, weld on dry hole marker.

•

Released to finaging: 12/1/2021 3:30:34 PM

Bluestem ZL Federal 001, 30-041-20734 Plugging Plan Contango Resources Inc. OGRID 330447

Notify OCD 24 hours prior to MIRU to P&A.

Description of Procedure:

- 1. Set 5-1/2" CIBP @ 4,585'.
- 2. Circulate hole w/ water-based mud, pressure test csg.
- 3. Spot w/ 25 sxs cmt cap on top of CIBP (4,585'-4,385').
- 4. Perf @ 3,466', Circ/sqz 50 sxs cmt @ 3,466' 3,266' (Queen).
- 5. Perf @ 2,335', Circ/sqz 50 sxs cmt @ 2,335' 2,135' (Surf Csg Shoe). WOC & tag.
- 4. Perf @ 200', Circ/sqz 50 sxs cmt @ 200' to surface.
- 5. Cut off wellhead, verify cmt to surface, weld on dry hole marker.

Bluestem ZL Federal 001, 30-041-20734 Plugging Plan Contango Resources Inc. OGRID 330447

Notify OCD 24 hours prior to MIRU to P&A.

Description of Procedure:

- 1. Set 5-1/2" CIBP @ 4,585'.
- 2. Circulate hole w/ water-based mud, pressure test csg.
- 3. Spot w/ 25 sxs cmt cap on top of CIBP (4,585'-4,385').
- 4. Perf @ 3,466', Circ/sqz 50 sxs cmt @ 3,466' 3,266' (Queen).
- 5. Perf @ 2,335', Circ/sqz 50 sxs cmt @ 2,335' 2,135' (Surf Csg Shoe). WOC & tag.
- 4. Perf @ 200', Circ/sqz 50 sxs cmt @ 200' to surface.
- 5. Cut off wellhead, verify cmt to surface, weld on dry hole marker.