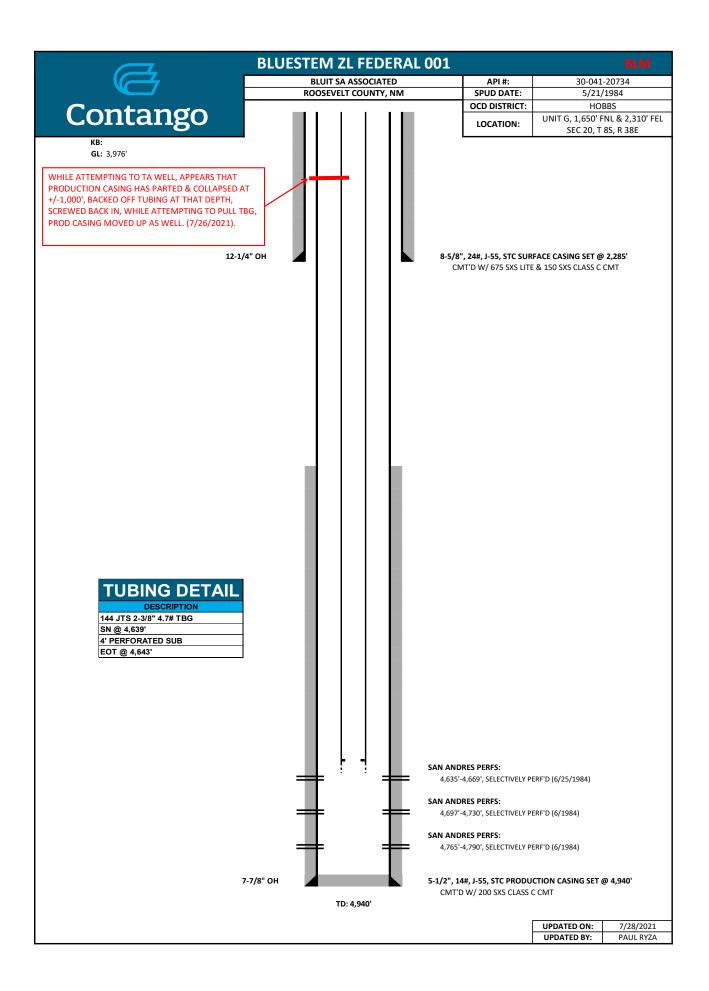

| eceived by OCD: 3/10/2021 7:22:04 AM<br>U.S. Department of the Interior<br>BUREAU OF LAND MANAGEMENT |                                                | Sundry Print Repor                         |
|------------------------------------------------------------------------------------------------------|------------------------------------------------|--------------------------------------------|
| Well Name: BLUESTEM ZI FEDERAL                                                                       | Well Location: T8S / R38E / SEC 20 /<br>SWNE / | County or Parish/State:<br>ROOSEVELT / NM  |
| Well Number: 1                                                                                       | <b>Type of Well:</b> CONVENTIONAL GAS WELL     | Allottee or Tribe Name:                    |
| Lease Number: NMNM36489                                                                              | Unit or CA Name:                               | Unit or CA Number:                         |
| US Well Number: 3004120734                                                                           | Well Status: Producing Gas Well                | <b>Operator:</b> CONTANGO<br>RESOURCES INC |

Accepted for Record Only

NMOCD 12/1/21

| Received<br>Well | by OCD: 8/10/2021 7:22:04 AM<br>Name: BLUESTEM ZI FEDERAL | Well Location: T8S / R38E / SEC 20 /<br>SWNE / | County or Parish/State:                    | Page 2 of 1 |
|------------------|-----------------------------------------------------------|------------------------------------------------|--------------------------------------------|-------------|
| Well             | Number: 1                                                 | <b>Type of Well:</b> CONVENTIONAL GAS WELL     | Allottee or Tribe Name:                    |             |
| Leas             | e Number: NMNM36489                                       | Unit or CA Name:                               | Unit or CA Number:                         |             |
| USW              | Vell Number: 3004120734                                   | Well Status: Producing Gas Well                | <b>Operator:</b> CONTANGO<br>RESOURCES INC |             |