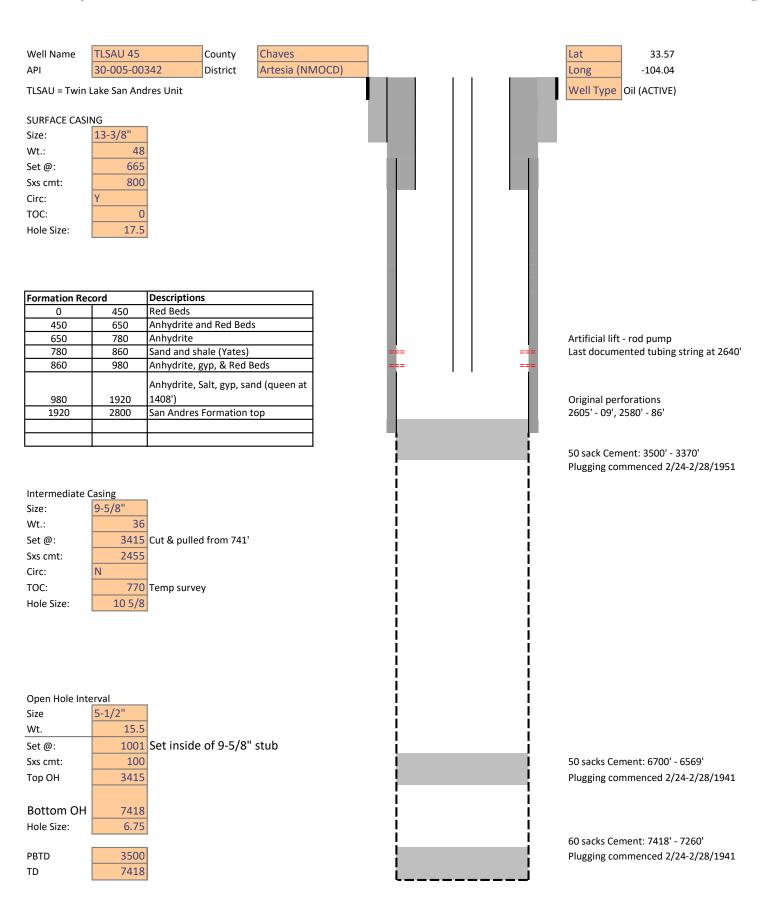

| Received by QCD to Appropriate Bistrict 4                                                                                                               | State of New                                                                                                                                                                                                                                                                                                                                                                                                                                                                                                                                                                                                                                                                                                                                                                                                                                                                                                                                                                                                                                                                                                                                                                                                                                                                                                                                                                                                                                                                                                                                                                                                                                                                                                                                                                                                                                                                                                                                                                                                                                                                                                                   | Mexico                                    |                                          | Form C-103 of 9                        |  |  |
|---------------------------------------------------------------------------------------------------------------------------------------------------------|--------------------------------------------------------------------------------------------------------------------------------------------------------------------------------------------------------------------------------------------------------------------------------------------------------------------------------------------------------------------------------------------------------------------------------------------------------------------------------------------------------------------------------------------------------------------------------------------------------------------------------------------------------------------------------------------------------------------------------------------------------------------------------------------------------------------------------------------------------------------------------------------------------------------------------------------------------------------------------------------------------------------------------------------------------------------------------------------------------------------------------------------------------------------------------------------------------------------------------------------------------------------------------------------------------------------------------------------------------------------------------------------------------------------------------------------------------------------------------------------------------------------------------------------------------------------------------------------------------------------------------------------------------------------------------------------------------------------------------------------------------------------------------------------------------------------------------------------------------------------------------------------------------------------------------------------------------------------------------------------------------------------------------------------------------------------------------------------------------------------------------|-------------------------------------------|------------------------------------------|----------------------------------------|--|--|
| Office <u>District I</u> – (575) 393-6161  1625 N. French Dr. Habba NM 88240                                                                            | Energy, Minerals and N                                                                                                                                                                                                                                                                                                                                                                                                                                                                                                                                                                                                                                                                                                                                                                                                                                                                                                                                                                                                                                                                                                                                                                                                                                                                                                                                                                                                                                                                                                                                                                                                                                                                                                                                                                                                                                                                                                                                                                                                                                                                                                         | Vatural Resources                         | WELL API NO.                             | Revised August 1, 2011                 |  |  |
| 1625 N. French Dr., Hobbs, NM 88240<br><u>District II</u> – (575) 748-1283                                                                              | OIL CONSERVATI                                                                                                                                                                                                                                                                                                                                                                                                                                                                                                                                                                                                                                                                                                                                                                                                                                                                                                                                                                                                                                                                                                                                                                                                                                                                                                                                                                                                                                                                                                                                                                                                                                                                                                                                                                                                                                                                                                                                                                                                                                                                                                                 | ON DIVISION                               | 30-005-00342                             |                                        |  |  |
| 811 S. First St., Artesia, NM 88210<br>District III – (505) 334-6178                                                                                    | 1220 South St. I                                                                                                                                                                                                                                                                                                                                                                                                                                                                                                                                                                                                                                                                                                                                                                                                                                                                                                                                                                                                                                                                                                                                                                                                                                                                                                                                                                                                                                                                                                                                                                                                                                                                                                                                                                                                                                                                                                                                                                                                                                                                                                               |                                           | 5. Indicate Type of 1                    |                                        |  |  |
| 1000 Rio Brazos Rd., Aztec, NM 87410                                                                                                                    | Santa Fe, NN                                                                                                                                                                                                                                                                                                                                                                                                                                                                                                                                                                                                                                                                                                                                                                                                                                                                                                                                                                                                                                                                                                                                                                                                                                                                                                                                                                                                                                                                                                                                                                                                                                                                                                                                                                                                                                                                                                                                                                                                                                                                                                                   |                                           | STATE FEE 6. State Oil & Gas Lease No.   |                                        |  |  |
| <u>District IV</u> – (505) 476-3460<br>1220 S. St. Francis Dr., Santa Fe, NM                                                                            | OG4681 (Re-entry)                                                                                                                                                                                                                                                                                                                                                                                                                                                                                                                                                                                                                                                                                                                                                                                                                                                                                                                                                                                                                                                                                                                                                                                                                                                                                                                                                                                                                                                                                                                                                                                                                                                                                                                                                                                                                                                                                                                                                                                                                                                                                                              | cease No.                                 |                                          |                                        |  |  |
| 87505  SUNDRY NO  (DO NOT USE THIS FORM FOR PROP  DIFFERENT RESERVOIR. USE "APPI                                                                        | 7. Lease Name or U<br>TWIN LAKES SAN                                                                                                                                                                                                                                                                                                                                                                                                                                                                                                                                                                                                                                                                                                                                                                                                                                                                                                                                                                                                                                                                                                                                                                                                                                                                                                                                                                                                                                                                                                                                                                                                                                                                                                                                                                                                                                                                                                                                                                                                                                                                                           |                                           |                                          |                                        |  |  |
| PROPOSALS.)  1. Type of Well: Oil Well                                                                                                                  | 8. Well Number: 45                                                                                                                                                                                                                                                                                                                                                                                                                                                                                                                                                                                                                                                                                                                                                                                                                                                                                                                                                                                                                                                                                                                                                                                                                                                                                                                                                                                                                                                                                                                                                                                                                                                                                                                                                                                                                                                                                                                                                                                                                                                                                                             |                                           |                                          |                                        |  |  |
| Name of Operator     Last produced by Petrolia Energy                                                                                                   | 9. OGRID Number 269864                                                                                                                                                                                                                                                                                                                                                                                                                                                                                                                                                                                                                                                                                                                                                                                                                                                                                                                                                                                                                                                                                                                                                                                                                                                                                                                                                                                                                                                                                                                                                                                                                                                                                                                                                                                                                                                                                                                                                                                                                                                                                                         |                                           |                                          |                                        |  |  |
| 3. Address of Operator                                                                                                                                  | 10. Pool name or W                                                                                                                                                                                                                                                                                                                                                                                                                                                                                                                                                                                                                                                                                                                                                                                                                                                                                                                                                                                                                                                                                                                                                                                                                                                                                                                                                                                                                                                                                                                                                                                                                                                                                                                                                                                                                                                                                                                                                                                                                                                                                                             | ildcat                                    |                                          |                                        |  |  |
| 6301 DEAUVILLE BLVD.,                                                                                                                                   | 6301 DEAUVILLE BLVD., MIDLAND, TX 79706                                                                                                                                                                                                                                                                                                                                                                                                                                                                                                                                                                                                                                                                                                                                                                                                                                                                                                                                                                                                                                                                                                                                                                                                                                                                                                                                                                                                                                                                                                                                                                                                                                                                                                                                                                                                                                                                                                                                                                                                                                                                                        |                                           |                                          |                                        |  |  |
| 4. Well Location                                                                                                                                        | f4 f4 COLUTII                                                                                                                                                                                                                                                                                                                                                                                                                                                                                                                                                                                                                                                                                                                                                                                                                                                                                                                                                                                                                                                                                                                                                                                                                                                                                                                                                                                                                                                                                                                                                                                                                                                                                                                                                                                                                                                                                                                                                                                                                                                                                                                  | 1: 1000                                   | for the wife of                          | Г. 1:                                  |  |  |
| Unit Letter <u>N</u> : <u>660</u><br>Section 36                                                                                                         | feet from the <u>SOUTH</u><br>Township 8S                                                                                                                                                                                                                                                                                                                                                                                                                                                                                                                                                                                                                                                                                                                                                                                                                                                                                                                                                                                                                                                                                                                                                                                                                                                                                                                                                                                                                                                                                                                                                                                                                                                                                                                                                                                                                                                                                                                                                                                                                                                                                      | line and1980<br>Range 28E                 | _feet from theWEST                       | Γline County Chaves                    |  |  |
| Section 30                                                                                                                                              | 11. Elevation (Show whether                                                                                                                                                                                                                                                                                                                                                                                                                                                                                                                                                                                                                                                                                                                                                                                                                                                                                                                                                                                                                                                                                                                                                                                                                                                                                                                                                                                                                                                                                                                                                                                                                                                                                                                                                                                                                                                                                                                                                                                                                                                                                                    |                                           |                                          | County Chaves                          |  |  |
|                                                                                                                                                         | 3941' GL                                                                                                                                                                                                                                                                                                                                                                                                                                                                                                                                                                                                                                                                                                                                                                                                                                                                                                                                                                                                                                                                                                                                                                                                                                                                                                                                                                                                                                                                                                                                                                                                                                                                                                                                                                                                                                                                                                                                                                                                                                                                                                                       |                                           | ,                                        |                                        |  |  |
| 12 (11-                                                                                                                                                 | ۸                                                                                                                                                                                                                                                                                                                                                                                                                                                                                                                                                                                                                                                                                                                                                                                                                                                                                                                                                                                                                                                                                                                                                                                                                                                                                                                                                                                                                                                                                                                                                                                                                                                                                                                                                                                                                                                                                                                                                                                                                                                                                                                              | Natura of Nation I                        | Danant an Othan Dat                      | _                                      |  |  |
|                                                                                                                                                         | Appropriate Box to Indicate                                                                                                                                                                                                                                                                                                                                                                                                                                                                                                                                                                                                                                                                                                                                                                                                                                                                                                                                                                                                                                                                                                                                                                                                                                                                                                                                                                                                                                                                                                                                                                                                                                                                                                                                                                                                                                                                                                                                                                                                                                                                                                    | 1                                         | •                                        |                                        |  |  |
| PERFORM REMEDIAL WORK TEMPORARILY ABANDON                                                                                                               | CHANGE PLANS                                                                                                                                                                                                                                                                                                                                                                                                                                                                                                                                                                                                                                                                                                                                                                                                                                                                                                                                                                                                                                                                                                                                                                                                                                                                                                                                                                                                                                                                                                                                                                                                                                                                                                                                                                                                                                                                                                                                                                                                                                                                                                                   | REMEDIAL WOR                              | ILLING OPNS.□ P                          | OR FOF:<br>LTERING CASING ☐<br>AND A ☐ |  |  |
| PULL OR ALTER CASING DOWNHOLE COMMINGLE                                                                                                                 |                                                                                                                                                                                                                                                                                                                                                                                                                                                                                                                                                                                                                                                                                                                                                                                                                                                                                                                                                                                                                                                                                                                                                                                                                                                                                                                                                                                                                                                                                                                                                                                                                                                                                                                                                                                                                                                                                                                                                                                                                                                                                                                                | CASING/CEMEN                              | T JOB 📙                                  |                                        |  |  |
| OTHER:                                                                                                                                                  | П                                                                                                                                                                                                                                                                                                                                                                                                                                                                                                                                                                                                                                                                                                                                                                                                                                                                                                                                                                                                                                                                                                                                                                                                                                                                                                                                                                                                                                                                                                                                                                                                                                                                                                                                                                                                                                                                                                                                                                                                                                                                                                                              | OTHER:                                    | Notify OCD 24 hrs. pr                    | ior to any work                        |  |  |
|                                                                                                                                                         | oleted operations. (Clearly state a ork). SEE RULE 19.15.7.14 NM completion.                                                                                                                                                                                                                                                                                                                                                                                                                                                                                                                                                                                                                                                                                                                                                                                                                                                                                                                                                                                                                                                                                                                                                                                                                                                                                                                                                                                                                                                                                                                                                                                                                                                                                                                                                                                                                                                                                                                                                                                                                                                   |                                           |                                          |                                        |  |  |
| Please see attached abandor                                                                                                                             | nment procedure                                                                                                                                                                                                                                                                                                                                                                                                                                                                                                                                                                                                                                                                                                                                                                                                                                                                                                                                                                                                                                                                                                                                                                                                                                                                                                                                                                                                                                                                                                                                                                                                                                                                                                                                                                                                                                                                                                                                                                                                                                                                                                                |                                           |                                          |                                        |  |  |
| Well was most recently tran<br>U.S.A. Inc. was approached<br>additional background). For<br>005-00342 incorrectly refer<br>states the correct reference | by NMOCD regarding portion of the control of the co | lugging liability (a<br>y 8/3/2021- Sundr | attached plan of ac<br>y ID 39766] for W | etion highlights<br>Vell API No. 30-   |  |  |
| I hereby certify that the information                                                                                                                   | above is true and complete to the                                                                                                                                                                                                                                                                                                                                                                                                                                                                                                                                                                                                                                                                                                                                                                                                                                                                                                                                                                                                                                                                                                                                                                                                                                                                                                                                                                                                                                                                                                                                                                                                                                                                                                                                                                                                                                                                                                                                                                                                                                                                                              | e best of my knowledge                    | and belief.                              |                                        |  |  |
|                                                                                                                                                         | 9/24/2021                                                                                                                                                                                                                                                                                                                                                                                                                                                                                                                                                                                                                                                                                                                                                                                                                                                                                                                                                                                                                                                                                                                                                                                                                                                                                                                                                                                                                                                                                                                                                                                                                                                                                                                                                                                                                                                                                                                                                                                                                                                                                                                      |                                           |                                          |                                        |  |  |
| X Hayes Thibod                                                                                                                                          | eaux                                                                                                                                                                                                                                                                                                                                                                                                                                                                                                                                                                                                                                                                                                                                                                                                                                                                                                                                                                                                                                                                                                                                                                                                                                                                                                                                                                                                                                                                                                                                                                                                                                                                                                                                                                                                                                                                                                                                                                                                                                                                                                                           |                                           |                                          |                                        |  |  |
| SIGNATURE Signed by: Hayes Thibod                                                                                                                       | leaux TITLE                                                                                                                                                                                                                                                                                                                                                                                                                                                                                                                                                                                                                                                                                                                                                                                                                                                                                                                                                                                                                                                                                                                                                                                                                                                                                                                                                                                                                                                                                                                                                                                                                                                                                                                                                                                                                                                                                                                                                                                                                                                                                                                    | Well Abandonment Eng                      | gineerDATE_                              | 9/24/2021                              |  |  |
| Type or print name <u>Hayes Thibode</u><br><u>For State Use Only</u>                                                                                    | aux PHONE: 281-726-9683                                                                                                                                                                                                                                                                                                                                                                                                                                                                                                                                                                                                                                                                                                                                                                                                                                                                                                                                                                                                                                                                                                                                                                                                                                                                                                                                                                                                                                                                                                                                                                                                                                                                                                                                                                                                                                                                                                                                                                                                                                                                                                        |                                           |                                          |                                        |  |  |
| APPROVED BY:Conditions of Approval (if any):                                                                                                            | TITLE_                                                                                                                                                                                                                                                                                                                                                                                                                                                                                                                                                                                                                                                                                                                                                                                                                                                                                                                                                                                                                                                                                                                                                                                                                                                                                                                                                                                                                                                                                                                                                                                                                                                                                                                                                                                                                                                                                                                                                                                                                                                                                                                         | Staff Man                                 | agerDATE_                                | 11/29/2021                             |  |  |
| ****SEE ATTACHE                                                                                                                                         | D COA's****                                                                                                                                                                                                                                                                                                                                                                                                                                                                                                                                                                                                                                                                                                                                                                                                                                                                                                                                                                                                                                                                                                                                                                                                                                                                                                                                                                                                                                                                                                                                                                                                                                                                                                                                                                                                                                                                                                                                                                                                                                                                                                                    | Must be plugge                            | d by 11/29/2022                          |                                        |  |  |