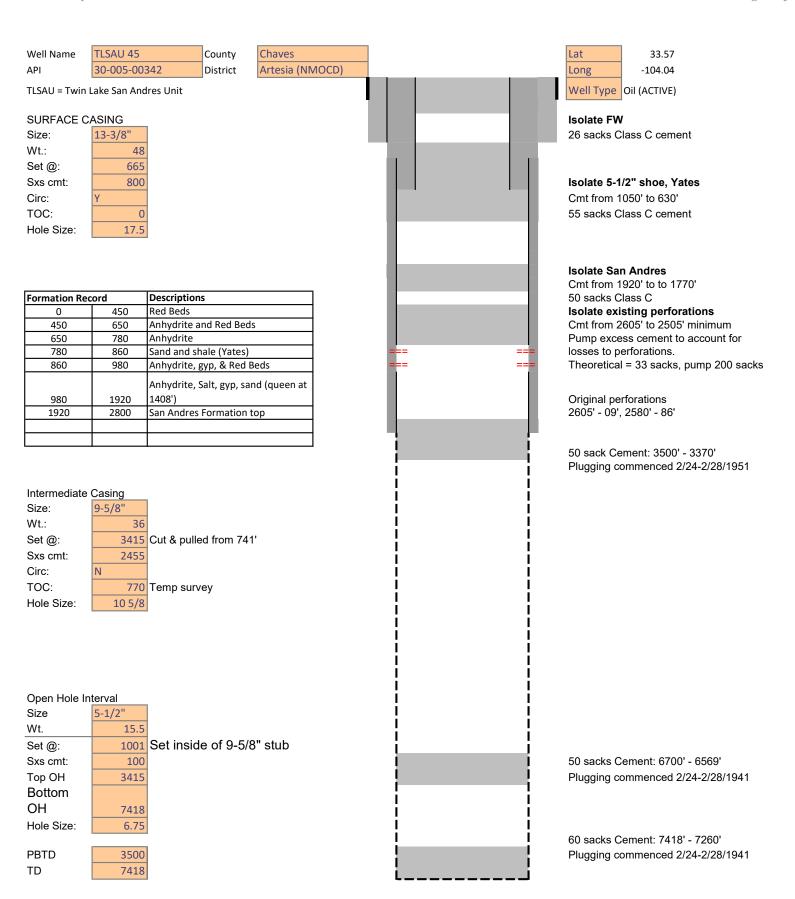

| Received by QCD to Appropriate Bistrict 4                                                                                                               | State of New                                                                                                                                                                                                                                                                                                                                                                                                                                                                                                                                                                                                                                                                                                                                                                                                                                                                                                                                                                                                                                                                                                                                                                                                                                                                                                                                                                                                                                                                                                                                                                                                                                                                                                                                                                                                                                                                                                                                                                                                                                                                                                                   | Mexico                                    |                                          | Form C-103 of 9                        |  |  |
|---------------------------------------------------------------------------------------------------------------------------------------------------------|--------------------------------------------------------------------------------------------------------------------------------------------------------------------------------------------------------------------------------------------------------------------------------------------------------------------------------------------------------------------------------------------------------------------------------------------------------------------------------------------------------------------------------------------------------------------------------------------------------------------------------------------------------------------------------------------------------------------------------------------------------------------------------------------------------------------------------------------------------------------------------------------------------------------------------------------------------------------------------------------------------------------------------------------------------------------------------------------------------------------------------------------------------------------------------------------------------------------------------------------------------------------------------------------------------------------------------------------------------------------------------------------------------------------------------------------------------------------------------------------------------------------------------------------------------------------------------------------------------------------------------------------------------------------------------------------------------------------------------------------------------------------------------------------------------------------------------------------------------------------------------------------------------------------------------------------------------------------------------------------------------------------------------------------------------------------------------------------------------------------------------|-------------------------------------------|------------------------------------------|----------------------------------------|--|--|
| Office <u>District I</u> – (575) 393-6161  1625 N. French Dr. Habba NM 88240                                                                            | Energy, Minerals and N                                                                                                                                                                                                                                                                                                                                                                                                                                                                                                                                                                                                                                                                                                                                                                                                                                                                                                                                                                                                                                                                                                                                                                                                                                                                                                                                                                                                                                                                                                                                                                                                                                                                                                                                                                                                                                                                                                                                                                                                                                                                                                         | Vatural Resources                         | WELL API NO.                             | Revised August 1, 2011                 |  |  |
| 1625 N. French Dr., Hobbs, NM 88240<br><u>District II</u> – (575) 748-1283                                                                              | OIL CONSERVATI                                                                                                                                                                                                                                                                                                                                                                                                                                                                                                                                                                                                                                                                                                                                                                                                                                                                                                                                                                                                                                                                                                                                                                                                                                                                                                                                                                                                                                                                                                                                                                                                                                                                                                                                                                                                                                                                                                                                                                                                                                                                                                                 | ON DIVISION                               | 30-005-00342                             |                                        |  |  |
| 811 S. First St., Artesia, NM 88210<br>District III – (505) 334-6178                                                                                    | 1220 South St. I                                                                                                                                                                                                                                                                                                                                                                                                                                                                                                                                                                                                                                                                                                                                                                                                                                                                                                                                                                                                                                                                                                                                                                                                                                                                                                                                                                                                                                                                                                                                                                                                                                                                                                                                                                                                                                                                                                                                                                                                                                                                                                               |                                           | 5. Indicate Type of 1                    |                                        |  |  |
| 1000 Rio Brazos Rd., Aztec, NM 87410                                                                                                                    | Santa Fe, NN                                                                                                                                                                                                                                                                                                                                                                                                                                                                                                                                                                                                                                                                                                                                                                                                                                                                                                                                                                                                                                                                                                                                                                                                                                                                                                                                                                                                                                                                                                                                                                                                                                                                                                                                                                                                                                                                                                                                                                                                                                                                                                                   |                                           | STATE FEE 6. State Oil & Gas Lease No.   |                                        |  |  |
| <u>District IV</u> – (505) 476-3460<br>1220 S. St. Francis Dr., Santa Fe, NM                                                                            | OG4681 (Re-entry)                                                                                                                                                                                                                                                                                                                                                                                                                                                                                                                                                                                                                                                                                                                                                                                                                                                                                                                                                                                                                                                                                                                                                                                                                                                                                                                                                                                                                                                                                                                                                                                                                                                                                                                                                                                                                                                                                                                                                                                                                                                                                                              | cease No.                                 |                                          |                                        |  |  |
| 87505  SUNDRY NO  (DO NOT USE THIS FORM FOR PROP  DIFFERENT RESERVOIR. USE "APPI                                                                        | 7. Lease Name or U<br>TWIN LAKES SAN                                                                                                                                                                                                                                                                                                                                                                                                                                                                                                                                                                                                                                                                                                                                                                                                                                                                                                                                                                                                                                                                                                                                                                                                                                                                                                                                                                                                                                                                                                                                                                                                                                                                                                                                                                                                                                                                                                                                                                                                                                                                                           |                                           |                                          |                                        |  |  |
| PROPOSALS.)  1. Type of Well: Oil Well                                                                                                                  | 8. Well Number: 45                                                                                                                                                                                                                                                                                                                                                                                                                                                                                                                                                                                                                                                                                                                                                                                                                                                                                                                                                                                                                                                                                                                                                                                                                                                                                                                                                                                                                                                                                                                                                                                                                                                                                                                                                                                                                                                                                                                                                                                                                                                                                                             |                                           |                                          |                                        |  |  |
| Name of Operator     Last produced by Petrolia Energy                                                                                                   | 9. OGRID Number 269864                                                                                                                                                                                                                                                                                                                                                                                                                                                                                                                                                                                                                                                                                                                                                                                                                                                                                                                                                                                                                                                                                                                                                                                                                                                                                                                                                                                                                                                                                                                                                                                                                                                                                                                                                                                                                                                                                                                                                                                                                                                                                                         |                                           |                                          |                                        |  |  |
| 3. Address of Operator                                                                                                                                  | 10. Pool name or W                                                                                                                                                                                                                                                                                                                                                                                                                                                                                                                                                                                                                                                                                                                                                                                                                                                                                                                                                                                                                                                                                                                                                                                                                                                                                                                                                                                                                                                                                                                                                                                                                                                                                                                                                                                                                                                                                                                                                                                                                                                                                                             | ildcat                                    |                                          |                                        |  |  |
| 6301 DEAUVILLE BLVD.,                                                                                                                                   | 6301 DEAUVILLE BLVD., MIDLAND, TX 79706                                                                                                                                                                                                                                                                                                                                                                                                                                                                                                                                                                                                                                                                                                                                                                                                                                                                                                                                                                                                                                                                                                                                                                                                                                                                                                                                                                                                                                                                                                                                                                                                                                                                                                                                                                                                                                                                                                                                                                                                                                                                                        |                                           |                                          |                                        |  |  |
| 4. Well Location                                                                                                                                        | f4 f4 COLUTII                                                                                                                                                                                                                                                                                                                                                                                                                                                                                                                                                                                                                                                                                                                                                                                                                                                                                                                                                                                                                                                                                                                                                                                                                                                                                                                                                                                                                                                                                                                                                                                                                                                                                                                                                                                                                                                                                                                                                                                                                                                                                                                  | 1: 1000                                   | for the wife of                          | Г. 1:                                  |  |  |
| Unit Letter <u>N</u> : <u>660</u><br>Section 36                                                                                                         | feet from the <u>SOUTH</u><br>Township 8S                                                                                                                                                                                                                                                                                                                                                                                                                                                                                                                                                                                                                                                                                                                                                                                                                                                                                                                                                                                                                                                                                                                                                                                                                                                                                                                                                                                                                                                                                                                                                                                                                                                                                                                                                                                                                                                                                                                                                                                                                                                                                      | line and1980<br>Range 28E                 | _feet from theWEST                       | Γline County Chaves                    |  |  |
| Section 30                                                                                                                                              | 11. Elevation (Show whether                                                                                                                                                                                                                                                                                                                                                                                                                                                                                                                                                                                                                                                                                                                                                                                                                                                                                                                                                                                                                                                                                                                                                                                                                                                                                                                                                                                                                                                                                                                                                                                                                                                                                                                                                                                                                                                                                                                                                                                                                                                                                                    |                                           |                                          | County Chaves                          |  |  |
|                                                                                                                                                         | 3941' GL                                                                                                                                                                                                                                                                                                                                                                                                                                                                                                                                                                                                                                                                                                                                                                                                                                                                                                                                                                                                                                                                                                                                                                                                                                                                                                                                                                                                                                                                                                                                                                                                                                                                                                                                                                                                                                                                                                                                                                                                                                                                                                                       |                                           | ,                                        |                                        |  |  |
| 12 (11-                                                                                                                                                 | ۸                                                                                                                                                                                                                                                                                                                                                                                                                                                                                                                                                                                                                                                                                                                                                                                                                                                                                                                                                                                                                                                                                                                                                                                                                                                                                                                                                                                                                                                                                                                                                                                                                                                                                                                                                                                                                                                                                                                                                                                                                                                                                                                              | Natura of Nation I                        | Danant an Othan Dat                      | _                                      |  |  |
|                                                                                                                                                         | Appropriate Box to Indicate                                                                                                                                                                                                                                                                                                                                                                                                                                                                                                                                                                                                                                                                                                                                                                                                                                                                                                                                                                                                                                                                                                                                                                                                                                                                                                                                                                                                                                                                                                                                                                                                                                                                                                                                                                                                                                                                                                                                                                                                                                                                                                    | 1                                         | •                                        |                                        |  |  |
| PERFORM REMEDIAL WORK TEMPORARILY ABANDON                                                                                                               | CHANGE PLANS                                                                                                                                                                                                                                                                                                                                                                                                                                                                                                                                                                                                                                                                                                                                                                                                                                                                                                                                                                                                                                                                                                                                                                                                                                                                                                                                                                                                                                                                                                                                                                                                                                                                                                                                                                                                                                                                                                                                                                                                                                                                                                                   | REMEDIAL WOR                              | ILLING OPNS.□ P                          | OR FOF:<br>LTERING CASING ☐<br>AND A ☐ |  |  |
| PULL OR ALTER CASING DOWNHOLE COMMINGLE                                                                                                                 |                                                                                                                                                                                                                                                                                                                                                                                                                                                                                                                                                                                                                                                                                                                                                                                                                                                                                                                                                                                                                                                                                                                                                                                                                                                                                                                                                                                                                                                                                                                                                                                                                                                                                                                                                                                                                                                                                                                                                                                                                                                                                                                                | CASING/CEMEN                              | T JOB 📙                                  |                                        |  |  |
| OTHER:                                                                                                                                                  | П                                                                                                                                                                                                                                                                                                                                                                                                                                                                                                                                                                                                                                                                                                                                                                                                                                                                                                                                                                                                                                                                                                                                                                                                                                                                                                                                                                                                                                                                                                                                                                                                                                                                                                                                                                                                                                                                                                                                                                                                                                                                                                                              | OTHER:                                    | Notify OCD 24 hrs. pr                    | ior to any work                        |  |  |
|                                                                                                                                                         | oleted operations. (Clearly state a ork). SEE RULE 19.15.7.14 NM completion.                                                                                                                                                                                                                                                                                                                                                                                                                                                                                                                                                                                                                                                                                                                                                                                                                                                                                                                                                                                                                                                                                                                                                                                                                                                                                                                                                                                                                                                                                                                                                                                                                                                                                                                                                                                                                                                                                                                                                                                                                                                   |                                           |                                          |                                        |  |  |
| Please see attached abandor                                                                                                                             | nment procedure                                                                                                                                                                                                                                                                                                                                                                                                                                                                                                                                                                                                                                                                                                                                                                                                                                                                                                                                                                                                                                                                                                                                                                                                                                                                                                                                                                                                                                                                                                                                                                                                                                                                                                                                                                                                                                                                                                                                                                                                                                                                                                                |                                           |                                          |                                        |  |  |
| Well was most recently tran<br>U.S.A. Inc. was approached<br>additional background). For<br>005-00342 incorrectly refer<br>states the correct reference | by NMOCD regarding portion of the control of the co | lugging liability (a<br>y 8/3/2021- Sundr | attached plan of ac<br>y ID 39766] for W | etion highlights<br>Vell API No. 30-   |  |  |
| I hereby certify that the information                                                                                                                   | above is true and complete to the                                                                                                                                                                                                                                                                                                                                                                                                                                                                                                                                                                                                                                                                                                                                                                                                                                                                                                                                                                                                                                                                                                                                                                                                                                                                                                                                                                                                                                                                                                                                                                                                                                                                                                                                                                                                                                                                                                                                                                                                                                                                                              | e best of my knowledge                    | and belief.                              |                                        |  |  |
|                                                                                                                                                         | 9/24/2021                                                                                                                                                                                                                                                                                                                                                                                                                                                                                                                                                                                                                                                                                                                                                                                                                                                                                                                                                                                                                                                                                                                                                                                                                                                                                                                                                                                                                                                                                                                                                                                                                                                                                                                                                                                                                                                                                                                                                                                                                                                                                                                      |                                           |                                          |                                        |  |  |
| X Hayes Thibod                                                                                                                                          | eaux                                                                                                                                                                                                                                                                                                                                                                                                                                                                                                                                                                                                                                                                                                                                                                                                                                                                                                                                                                                                                                                                                                                                                                                                                                                                                                                                                                                                                                                                                                                                                                                                                                                                                                                                                                                                                                                                                                                                                                                                                                                                                                                           |                                           |                                          |                                        |  |  |
| SIGNATURE Signed by: Hayes Thibod                                                                                                                       | leaux TITLE                                                                                                                                                                                                                                                                                                                                                                                                                                                                                                                                                                                                                                                                                                                                                                                                                                                                                                                                                                                                                                                                                                                                                                                                                                                                                                                                                                                                                                                                                                                                                                                                                                                                                                                                                                                                                                                                                                                                                                                                                                                                                                                    | Well Abandonment Eng                      | gineerDATE_                              | 9/24/2021                              |  |  |
| Type or print name <u>Hayes Thibode</u><br><u>For State Use Only</u>                                                                                    | aux PHONE: 281-726-9683                                                                                                                                                                                                                                                                                                                                                                                                                                                                                                                                                                                                                                                                                                                                                                                                                                                                                                                                                                                                                                                                                                                                                                                                                                                                                                                                                                                                                                                                                                                                                                                                                                                                                                                                                                                                                                                                                                                                                                                                                                                                                                        |                                           |                                          |                                        |  |  |
| APPROVED BY:Conditions of Approval (if any):                                                                                                            | TITLE_                                                                                                                                                                                                                                                                                                                                                                                                                                                                                                                                                                                                                                                                                                                                                                                                                                                                                                                                                                                                                                                                                                                                                                                                                                                                                                                                                                                                                                                                                                                                                                                                                                                                                                                                                                                                                                                                                                                                                                                                                                                                                                                         | Staff Man                                 | agerDATE_                                | 11/29/2021                             |  |  |
| ****SEE ATTACHE                                                                                                                                         | D COA's****                                                                                                                                                                                                                                                                                                                                                                                                                                                                                                                                                                                                                                                                                                                                                                                                                                                                                                                                                                                                                                                                                                                                                                                                                                                                                                                                                                                                                                                                                                                                                                                                                                                                                                                                                                                                                                                                                                                                                                                                                                                                                                                    | Must be plugge                            | d by 11/29/2022                          |                                        |  |  |

- A notice of intent to plug and abandon a wellbore is required to be approved before plugging
  operations are conducted. A cement evaluation tool is required in order to ensure isolation of
  producing formations, protection of water and correlative rights. A cement bond log or other
  accepted cement evaluation tool is to be provided to the division for evaluation if one has not
  been previously run or if the well did not have cement circulated to surface during the original
  casing cementing job or subsequent cementing jobs. Insure all bradenheads have been
  exposed, identified and valves are operational prior to rig up.
- 2. Closed loop system is to be used for entire plugging operation. Upon completion, contents of steel pits are to be hauled to a permitted disposal location.
- 3. Trucking companies being used to haul oilfield waste fluids to a disposal commercial or private shall have an approved NMOCD C-133 permit. A copy of this permit shall be available in each truck used to haul waste products. It is the responsibility of the operator as well as the contractor, to verify that this permit is in place prior to performing work. Drivers shall be able to produce a copy upon request of an NMOCD Field inspector.
- 4. Filing a subsequent C-103 will serve as notification that the well has been plugged.
- 5. A final C-103 shall be filed (and a site inspection by NMOCD Inspector to determine if the location is satisfactorily cleaned, all equipment, electric poles and trash has been removed to Meet NMOCD standards) before bonding can be released.
- 6. If work has not begun within 1 Year of the approval of this procedure, an extension request must be file stating the reason the well has not been plugged.
- 7. Squeeze pressures are not to exceed 500 psi, unless approval is given by NMOCD.
- 8. Produced water will not be used during any part of the plugging operation.
- 9. Mud laden fluids must be placed between all cement plugs mixed at 25 sacks per 100 bbls of water.
- 10. All cement plugs will be a minimum of 100' in length or a minimum of 25 sacks of cement, whichever is greater. 50' of calculated cement excess required for inside casing plugs and 100% calculated cement excess required on outside casing plugs.
- 11. Class 'C' cement will be used above 7500 feet.
- 12. Class 'H' cement will be used below 7500 feet.
- 13. A cement plug is required to be set 50' above and 50' below, casing stubs, DV tools, attempted casing cut offs, cement tops outside casing, salt sections and anywhere the casing is perforated, these plugs require a 4 hour WOC and then will be tagged
- 14. All Casing Shoes Will Be Perforated 50' below shoe depth and Attempted to be Squeezed, cement needs to be 50' above and 50' Below Casing Shoe inside the Production Casing.

- 16. When setting the top out cement plug in production, intermediate and surface casing, wellbores should remain full at least 30 minutes after plugs are set
- 17. A CIBP is to be set within 100' of production perforations, capped with 100' of cement, WOC 4 hours and tag.
- 18. A CIBP with 35' of cement may be used in lieu of the 100' plug if set with a bailer. This plug will be placed within 100' of the top perforation, (WOC 4 hrs and tag).
- 19. No more than 3000' is allowed between cement plugs in cased hole and 2000' in open hole.
- 20. Some of the Formations to be isolated with cement plugs are: These plugs to be set to isolate formation tops
  - A) Fusselman
  - B) Devonian
  - C) Morrow
  - D) Wolfcamp
  - E)Bone Springs
  - F) Delaware
  - G) Any salt sections
  - H) Abo
  - I) Glorieta
  - J) Yates.
  - K)Potash---(In the R-111-P Area (Page 3 & 4), a solid cement plug must be set across the salt section. Fluid used to mix the cement shall be saturated with the salts that are common to the section penetrated and in suitable proportions, not more than 3% calcium chloride (by weight of cement) will be considered the desired mixture whenever possible, WOC 4 hours and tag, this plug will be 50' below the bottom and 50' above the top of the Formation.
- 21. If cement does not exist behind casing strings at recommended formation depths, the casing can be cut and pulled with plugs set at recommended depths. If casing is not pulled, perforations will be shot and cement squeezed behind casing, WOC and tagged. These plugs will be set 50' below formation bottom to 50' above formation top inside the casing