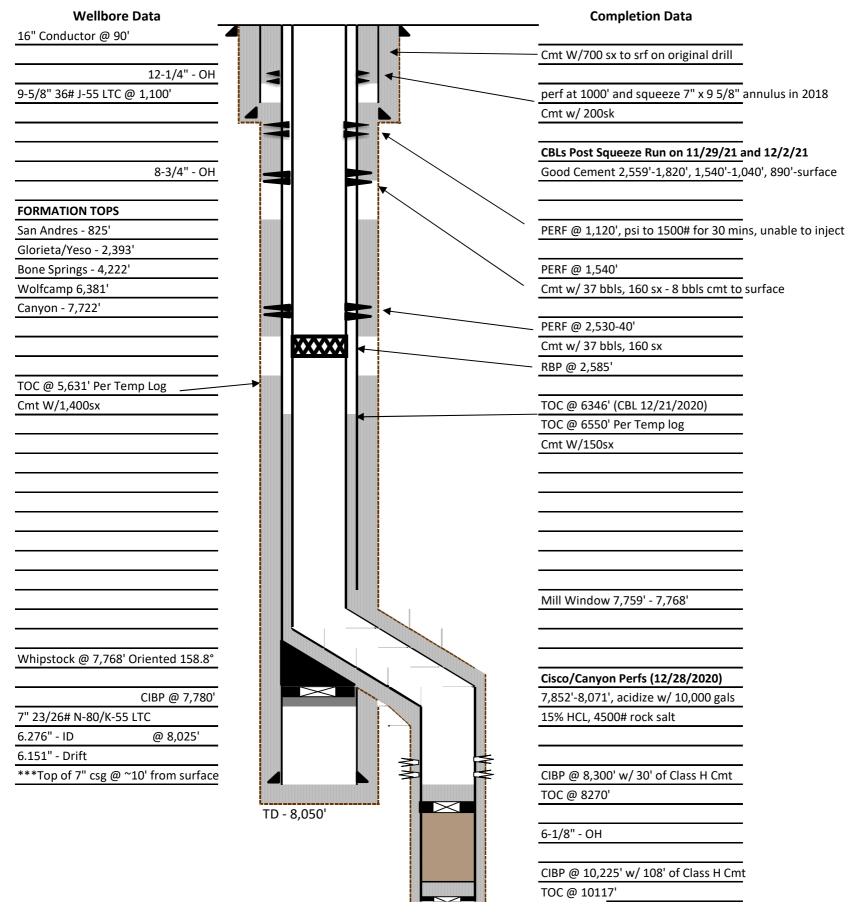

**Wellbore Data Completion Data** 16" Conductor @ 90' Cmt W/700 sx to srf on original drill 12-1/4" - OH perf at 1000' and squeeze 7" x 9 5/8" annulus in 2018 9-5/8" 36# J-55 LTC @ 1,100' Cmt w/ 200sk CBLs Post Squeeze Run on 11/29/21 and 12/2/21 8-3/4" - OH Good Cement 2,559'-1,820', 1,540'-1,040', 890'-surface **FORMATION TOPS** San Andres - 825' PERF @ 1,120', psi to 1500# for 30 mins, unable to inject Glorieta/Yeso - 2,393' Bone Springs - 4,222' PERF @ 1,540' Cmt w/ 37 bbls, 160 sx - 8 bbls cmt to surface Wolfcamp 6,381' Canyon - 7,722' PERF @ 2,530-40' Cmt w/ 37 bbls, 160 sx TOC @ 5,631' Per Temp Log Cmt W/1,400sx TOC @ 6346' (CBL 12/21/2020) TOC @ 6550' Per Temp log Cmt W/150sx Mill Window 7,759' - 7,768' **Proposed Tubing** 3-1/2" 6.5# Polycore Tbg 5-1/2 x 3-1/2" AS1X Packer @ 7,824' Whipstock @ 7,768' Oriented 158.8° Cisco/Canyon Perfs (12/28/2020) CIBP @ 7,780' 7,852'-8,071', acidize w/ 10,000 gals 7" 23/26# N-80/K-55 LTC 15% HCL, 4500# rock salt 6.276" - ID @ 8,025' 6.151" - Drift \*\*\*Top of 7" csg @ ~10' from surface CIBP @ 8,300' w/ 30' of Class H Cmt TOC @ 8270' TD - 8,050' 6-1/8" - OH CIBP @ 10,225' w/ 108' of Class H Cmt