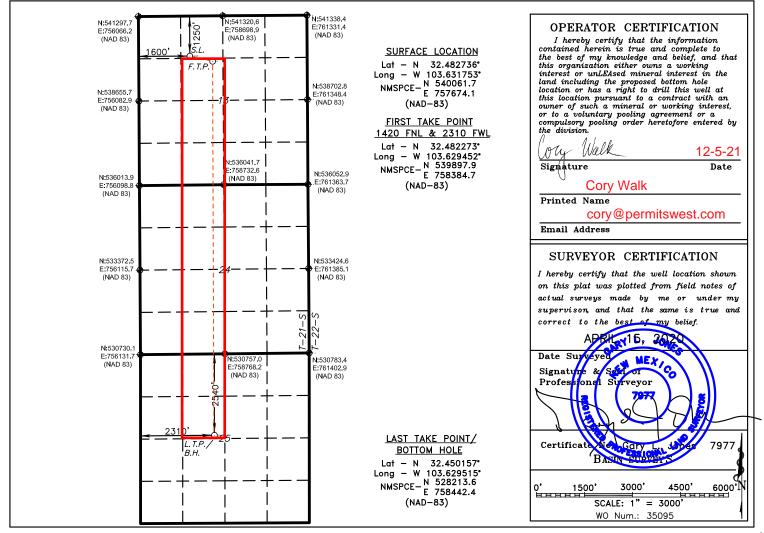

## WELL LOCATION AND ACREAGE DEDICATION PLAT

| □ AMENDED | REPORT |
|-----------|--------|
|-----------|--------|

| API Number    | Pool Code      | Pool Name                         |  |  |  |
|---------------|----------------|-----------------------------------|--|--|--|
| 30-025-47198  | 97895          | WC-025 G-08 S213304D; BONE SPRING |  |  |  |
| Property Code | Prop           | Property Name                     |  |  |  |
| 328246        | MARGARITA FE   | MARGARITA FEDERAL COM 13          |  |  |  |
| OGRID No.     | Opera          | Operator Name                     |  |  |  |
| 372417        | ADVANCE ENERGY | ADVANCE ENERGY PARTNERS HAT MESA  |  |  |  |

#### Surface Location

| UL or lot No. | Section | Township | Range | Lot Idn | Feet from the | SOUTH/South line | Feet from the | East/West line | County |
|---------------|---------|----------|-------|---------|---------------|------------------|---------------|----------------|--------|
| С             | 13      | 21 S     | 32 E  |         | 1250          | NORTH            | 1600          | WEST           | LEA    |

#### Bottom Hole Location If Different From Surface

| UL or lot No.                                          | Section | Township | Range   | Lot Idn | Feet from the | SOUTH/South line | Feet from the | East/West line | County |
|--------------------------------------------------------|---------|----------|---------|---------|---------------|------------------|---------------|----------------|--------|
| F                                                      | 25      | 21 S     | 32 E    |         | 2540          | NORTH            | 2310          | WEST           | LEA    |
| Dedicated Acres   Joint or Infill   Consolidation Code |         |          | Code Or | der No. |               |                  |               |                |        |
| 360                                                    |         |          |         |         |               |                  |               |                |        |