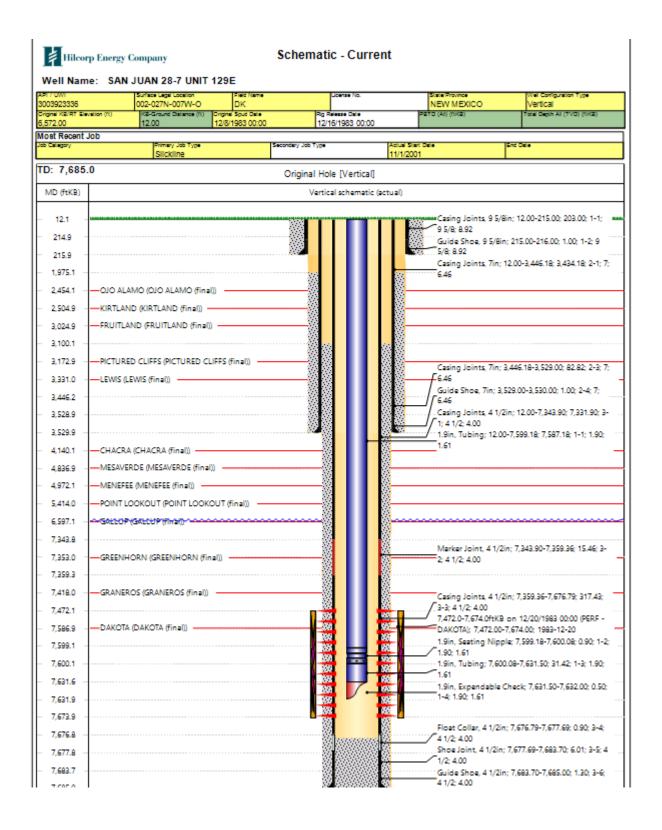

nt.
- 2. Test BOP's
- 3. TOOH w/ 1.9" tubing currently set with EOT at 7,632'.
- 4. Set a CIBP to isolate the Dakota @ +/- 7,422'.
- 5. Load the hole.
- 6. Pressure test casing to maximum fracture pressure.
- 7. ND BOP's. NU frac stack and test same to maximum fracture pressure.
- 8. RDMO service rig.
- 9. MIRU frac spread.
- 10. Perforate and frac the Mesa Verde from 4,837' to 5,827'. RDMO frac spread.
- 11. MIRU service rig.
- 12. Test BOP's.
- 13. PU mill and RIH to clean out to Dakota isolation plug.
- 14. When water and sand rates are acceptable, flow test the Mesa Verde.
- 15. Drill out Dakota isolation plug and TOOH.
- 16. TIH and land production tubing. Obtain a commingled Dakota flow rate.
- 17. ND BOP's, NU production tree.
- 18. RDMO service rig & turn well over to production.



# State of New Mexico Energy, Minerals and Natural Resources Department

Submit Electronically Via E-permitting

Oil Conservation Division 1220 South St. Francis Dr. Santa Fe, NM 87505

# NATURAL GAS MANAGEMENT PLAN

This Natural Gas Management Plan must be submitted with each Application for Permit to Drill (APD) for a new or recompleted well.

# Section 1 – Plan Description Effective May 25, 2021

| I. Operator: Hilcorp Energy Company                                                                                                |                                                         |                     | <b>OGRID:</b> <u>3</u> | 72171             | <b>Date:</b> 12              | 2/8/2021              |                                                  |
|----------------------------