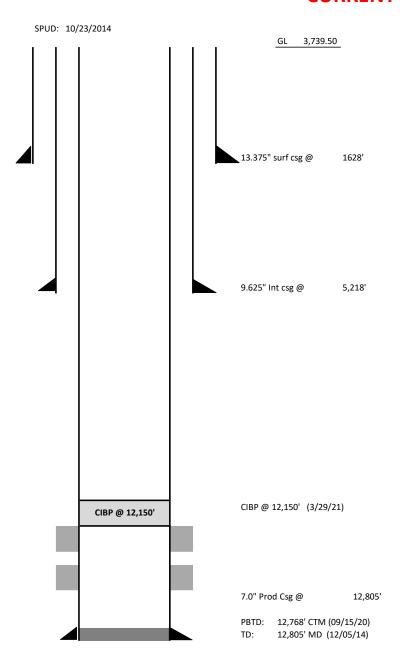

## **CURRENT**

| WELL NAME: | Wool Head 20 State Com 003 |     | 003  |              |  | Engineer:    | Boone Bajgier | •       |
|------------|----------------------------|-----|------|--------------|--|--------------|---------------|---------|
| COUNTY:    | Lea                        |     |      |              |  | Prepared by: | Eileen M Kosa | ıkowski |
| STATE:     | NM                         |     | Lat  | 32.4580102   |  | Date:        | 11/18/2021    |         |
| API NO:    | 30-025-423                 | 142 | Long | -103.6021077 |  |              |               |         |

| CASING RECORD     |        |        |         |            |         |     |       |       |     |
|-------------------|--------|--------|---------|------------|---------|-----|-------|-------|-----|
| CASING TYPE       | Size   | Weight | Grade   | Connection | MD      | TVD | Sacks | Class | TOC |
| Surface Casing    | 13.375 | 54.50# | J-55    |            | 1628'   |     | 1400  | С     | 0   |
| Intermediate Csg  | 9.625  | 40.0#  | P-110   |            | 5,218'  |     | 3645  | С     | 0   |
| Production Casing | 7.000  | 29.0#  | HCP-110 | GBCD       | 12,805' |     | 1330  | Н     | 0   |

| Operation | Amount and Material Used                    | Stages | From   | то     | Date      | Isolated  | Formation |
|-----------|---------------------------------------------|--------|--------|--------|-----------|-----------|-----------|
| Fracture  | 306,911 gal w/100,000# sand & 190,000# prop | 35     | 12,220 | 12,250 | 4/16/2015 | 3/29/2021 | Wolf Camp |

Wolfcomp- 11, 970'

Perfs:

CIBP set @ 12,150'

-Spot 605x class-H-cmt @ 8,872"-8,762" word Tag

- Spot 70 sx class. H- cm+@12,150'-11,870'-word TAG

CIBP Set @ 12,150' 3-29-21