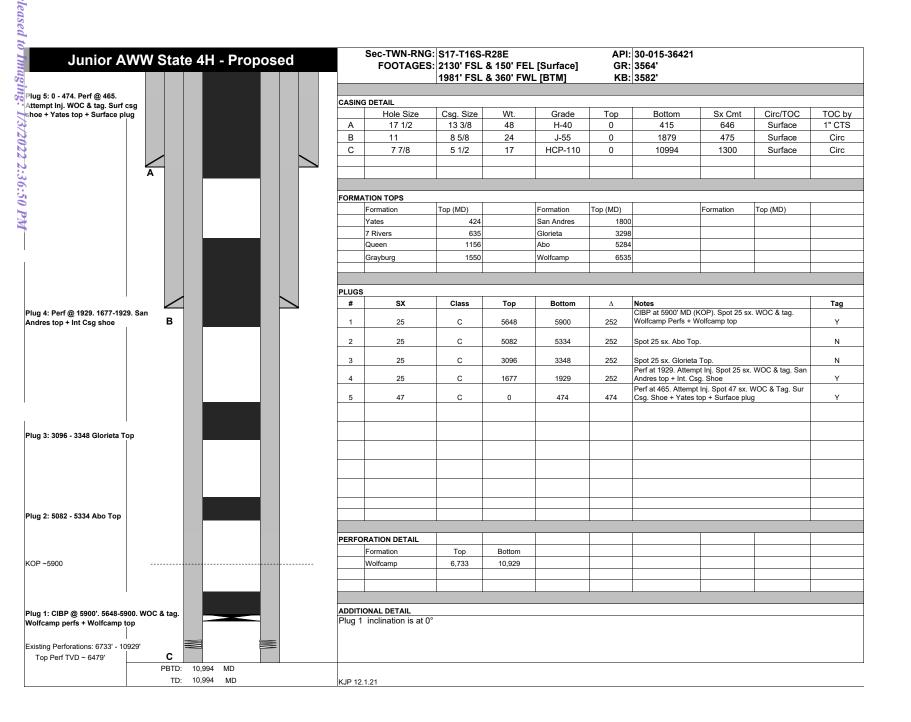

|                                                                                                                                                                                                                                                                                                                                                                                                                                                                                                                                                                      | State of New Me                                                                                                                                                                                                                                                                                                                                                                                                                                                                                                                                                                                                                                                                                                                                                                                                                                                                                                                                                                                                                                                                                                                                                                                                                                                                                                                                                                                                                                                                                                                                                                                                                                                                                                                                                                                                                                                                                                                                                                                                                                                                                                                | XICO                                                                        |                                                       | Form (                                                                                   | J-103   |  |  |  |
|----------------------------------------------------------------------------------------------------------------------------------------------------------------------------------------------------------------------------------------------------------------------------------------------------------------------------------------------------------------------------------------------------------------------------------------------------------------------------------------------------------------------------------------------------------------------|--------------------------------------------------------------------------------------------------------------------------------------------------------------------------------------------------------------------------------------------------------------------------------------------------------------------------------------------------------------------------------------------------------------------------------------------------------------------------------------------------------------------------------------------------------------------------------------------------------------------------------------------------------------------------------------------------------------------------------------------------------------------------------------------------------------------------------------------------------------------------------------------------------------------------------------------------------------------------------------------------------------------------------------------------------------------------------------------------------------------------------------------------------------------------------------------------------------------------------------------------------------------------------------------------------------------------------------------------------------------------------------------------------------------------------------------------------------------------------------------------------------------------------------------------------------------------------------------------------------------------------------------------------------------------------------------------------------------------------------------------------------------------------------------------------------------------------------------------------------------------------------------------------------------------------------------------------------------------------------------------------------------------------------------------------------------------------------------------------------------------------|-----------------------------------------------------------------------------|-------------------------------------------------------|------------------------------------------------------------------------------------------|---------|--|--|--|
| Office District I – (575) 393-6161 Energ                                                                                                                                                                                                                                                                                                                                                                                                                                                                                                                             |                                                                                                                                                                                                                                                                                                                                                                                                                                                                                                                                                                                                                                                                                                                                                                                                                                                                                                                                                                                                                                                                                                                                                                                                                                                                                                                                                                                                                                                                                                                                                                                                                                                                                                                                                                                                                                                                                                                                                                                                                                                                                                                                | Revised July 1                                                              | 3, 2013                                               |                                                                                          |         |  |  |  |
| 1625 N. French Dr., Hobbs, NM 88240                                                                                                                                                                                                                                                                                                                                                                                                                                                                                                                                  | WELL API NO.                                                                                                                                                                                                                                                                                                                                                                                                                                                                                                                                                                                                                                                                                                                                                                                                                                                                                                                                                                                                                                                                                                                                                                                                                                                                                                                                                                                                                                                                                                                                                                                                                                                                                                                                                                                                                                                                                                                                                                                                                                                                                                                   |                                                                             |                                                       |                                                                                          |         |  |  |  |
| District II (575) 749 1293                                                                                                                                                                                                                                                                                                                                                                                                                                                                                                                                           | 30-015-36421                                                                                                                                                                                                                                                                                                                                                                                                                                                                                                                                                                                                                                                                                                                                                                                                                                                                                                                                                                                                                                                                                                                                                                                                                                                                                                                                                                                                                                                                                                                                                                                                                                                                                                                                                                                                                                                                                                                                                                                                                                                                                                                   |                                                                             |                                                       |                                                                                          |         |  |  |  |
| 511 S. 1 list St., Artesia, NW 66210                                                                                                                                                                                                                                                                                                                                                                                                                                                                                                                                 |                                                                                                                                                                                                                                                                                                                                                                                                                                                                                                                                                                                                                                                                                                                                                                                                                                                                                                                                                                                                                                                                                                                                                                                                                                                                                                                                                                                                                                                                                                                                                                                                                                                                                                                                                                                                                                                                                                                                                                                                                                                                                                                                |                                                                             |                                                       |                                                                                          |         |  |  |  |
| <u>District III</u> – (505) 334-6178<br>1000 Rio Brazos Rd., Aztec, NM 87410                                                                                                                                                                                                                                                                                                                                                                                                                                                                                         | 1220 South St. Fran                                                                                                                                                                                                                                                                                                                                                                                                                                                                                                                                                                                                                                                                                                                                                                                                                                                                                                                                                                                                                                                                                                                                                                                                                                                                                                                                                                                                                                                                                                                                                                                                                                                                                                                                                                                                                                                                                                                                                                                                                                                                                                            | 5. Indicate Ty STATE                                                        |                                                       |                                                                                          |         |  |  |  |
| <u>District IV</u> – (505) 476-3460                                                                                                                                                                                                                                                                                                                                                                                                                                                                                                                                  | Santa Fe, NM 87                                                                                                                                                                                                                                                                                                                                                                                                                                                                                                                                                                                                                                                                                                                                                                                                                                                                                                                                                                                                                                                                                                                                                                                                                                                                                                                                                                                                                                                                                                                                                                                                                                                                                                                                                                                                                                                                                                                                                                                                                                                                                                                | 505                                                                         |                                                       | Gas Lease No.                                                                            |         |  |  |  |
| 1220 S. St. Francis Dr., Santa Fe, NM                                                                                                                                                                                                                                                                                                                                                                                                                                                                                                                                |                                                                                                                                                                                                                                                                                                                                                                                                                                                                                                                                                                                                                                                                                                                                                                                                                                                                                                                                                                                                                                                                                                                                                                                                                                                                                                                                                                                                                                                                                                                                                                                                                                                                                                                                                                                                                                                                                                                                                                                                                                                                                                                                |                                                                             | V-5604                                                | - Cus 20050 1 (0)                                                                        |         |  |  |  |
| 87505                                                                                                                                                                                                                                                                                                                                                                                                                                                                                                                                                                |                                                                                                                                                                                                                                                                                                                                                                                                                                                                                                                                                                                                                                                                                                                                                                                                                                                                                                                                                                                                                                                                                                                                                                                                                                                                                                                                                                                                                                                                                                                                                                                                                                                                                                                                                                                                                                                                                                                                                                                                                                                                                                                                |                                                                             |                                                       |                                                                                          |         |  |  |  |
| SUNDRY NOTICES AND R                                                                                                                                                                                                                                                                                                                                                                                                                                                                                                                                                 |                                                                                                                                                                                                                                                                                                                                                                                                                                                                                                                                                                                                                                                                                                                                                                                                                                                                                                                                                                                                                                                                                                                                                                                                                                                                                                                                                                                                                                                                                                                                                                                                                                                                                                                                                                                                                                                                                                                                                                                                                                                                                                                                |                                                                             |                                                       | e or Unit Agreement N                                                                    | ame     |  |  |  |
| (DO NOT USE THIS FORM FOR PROPOSALS TO DRIL                                                                                                                                                                                                                                                                                                                                                                                                                                                                                                                          |                                                                                                                                                                                                                                                                                                                                                                                                                                                                                                                                                                                                                                                                                                                                                                                                                                                                                                                                                                                                                                                                                                                                                                                                                                                                                                                                                                                                                                                                                                                                                                                                                                                                                                                                                                                                                                                                                                                                                                                                                                                                                                                                |                                                                             | Junior AWW                                            | State                                                                                    |         |  |  |  |
| DIFFERENT RESERVOIR. USE "APPLICATION FOR F PROPOSALS.)                                                                                                                                                                                                                                                                                                                                                                                                                                                                                                              | 'ERMIT" (FORM C-101) FO                                                                                                                                                                                                                                                                                                                                                                                                                                                                                                                                                                                                                                                                                                                                                                                                                                                                                                                                                                                                                                                                                                                                                                                                                                                                                                                                                                                                                                                                                                                                                                                                                                                                                                                                                                                                                                                                                                                                                                                                                                                                                                        | OR SUCH                                                                     | 8. Well Numb                                          | per                                                                                      |         |  |  |  |
| 1. Type of Well: Oil Well Gas Well [                                                                                                                                                                                                                                                                                                                                                                                                                                                                                                                                 | Other                                                                                                                                                                                                                                                                                                                                                                                                                                                                                                                                                                                                                                                                                                                                                                                                                                                                                                                                                                                                                                                                                                                                                                                                                                                                                                                                                                                                                                                                                                                                                                                                                                                                                                                                                                                                                                                                                                                                                                                                                                                                                                                          |                                                                             | 4H                                                    |                                                                                          |         |  |  |  |
| 2. Name of Operator                                                                                                                                                                                                                                                                                                                                                                                                                                                                                                                                                  | Oulci                                                                                                                                                                                                                                                                                                                                                                                                                                                                                                                                                                                                                                                                                                                                                                                                                                                                                                                                                                                                                                                                                                                                                                                                                                                                                                                                                                                                                                                                                                                                                                                                                                                                                                                                                                                                                                                                                                                                                                                                                                                                                                                          |                                                                             | 9. OGRID Nu                                           | umbor                                                                                    |         |  |  |  |
| EOG Resources, Inc.                                                                                                                                                                                                                                                                                                                                                                                                                                                                                                                                                  |                                                                                                                                                                                                                                                                                                                                                                                                                                                                                                                                                                                                                                                                                                                                                                                                                                                                                                                                                                                                                                                                                                                                                                                                                                                                                                                                                                                                                                                                                                                                                                                                                                                                                                                                                                                                                                                                                                                                                                                                                                                                                                                                |                                                                             | 7377                                                  | IIIIOCI                                                                                  |         |  |  |  |
| 3. Address of Operator                                                                                                                                                                                                                                                                                                                                                                                                                                                                                                                                               |                                                                                                                                                                                                                                                                                                                                                                                                                                                                                                                                                                                                                                                                                                                                                                                                                                                                                                                                                                                                                                                                                                                                                                                                                                                                                                                                                                                                                                                                                                                                                                                                                                                                                                                                                                                                                                                                                                                                                                                                                                                                                                                                |                                                                             |                                                       | or Wildon                                                                                |         |  |  |  |
|                                                                                                                                                                                                                                                                                                                                                                                                                                                                                                                                                                      |                                                                                                                                                                                                                                                                                                                                                                                                                                                                                                                                                                                                                                                                                                                                                                                                                                                                                                                                                                                                                                                                                                                                                                                                                                                                                                                                                                                                                                                                                                                                                                                                                                                                                                                                                                                                                                                                                                                                                                                                                                                                                                                                |                                                                             |                                                       | 10. Pool name or Wildcat<br>Crow Flats; Wolfcamp                                         |         |  |  |  |
| 104 South Fourth Street, Artesia, NM 88210                                                                                                                                                                                                                                                                                                                                                                                                                                                                                                                           |                                                                                                                                                                                                                                                                                                                                                                                                                                                                                                                                                                                                                                                                                                                                                                                                                                                                                                                                                                                                                                                                                                                                                                                                                                                                                                                                                                                                                                                                                                                                                                                                                                                                                                                                                                                                                                                                                                                                                                                                                                                                                                                                |                                                                             | Clow Flats, W                                         | oncamp                                                                                   |         |  |  |  |
| 4. Well Location                                                                                                                                                                                                                                                                                                                                                                                                                                                                                                                                                     |                                                                                                                                                                                                                                                                                                                                                                                                                                                                                                                                                                                                                                                                                                                                                                                                                                                                                                                                                                                                                                                                                                                                                                                                                                                                                                                                                                                                                                                                                                                                                                                                                                                                                                                                                                                                                                                                                                                                                                                                                                                                                                                                |                                                                             |                                                       |                                                                                          |         |  |  |  |
| Unit Letter I : 2130 feet                                                                                                                                                                                                                                                                                                                                                                                                                                                                                                                                            | from the South                                                                                                                                                                                                                                                                                                                                                                                                                                                                                                                                                                                                                                                                                                                                                                                                                                                                                                                                                                                                                                                                                                                                                                                                                                                                                                                                                                                                                                                                                                                                                                                                                                                                                                                                                                                                                                                                                                                                                                                                                                                                                                                 | line and                                                                    | 150 feet f                                            | rom the <u>East</u>                                                                      | line    |  |  |  |
| Section 17 Tow                                                                                                                                                                                                                                                                                                                                                                                                                                                                                                                                                       | nship 16S Ran                                                                                                                                                                                                                                                                                                                                                                                                                                                                                                                                                                                                                                                                                                                                                                                                                                                                                                                                                                                                                                                                                                                                                                                                                                                                                                                                                                                                                                                                                                                                                                                                                                                                                                                                                                                                                                                                                                                                                                                                                                                                                                                  | nge 28E                                                                     | NMPM I                                                | Eddy County                                                                              |         |  |  |  |
|                                                                                                                                                                                                                                                                                                                                                                                                                                                                                                                                                                      | ion (Show whether DR,                                                                                                                                                                                                                                                                                                                                                                                                                                                                                                                                                                                                                                                                                                                                                                                                                                                                                                                                                                                                                                                                                                                                                                                                                                                                                                                                                                                                                                                                                                                                                                                                                                                                                                                                                                                                                                                                                                                                                                                                                                                                                                          |                                                                             |                                                       | Eddy County                                                                              |         |  |  |  |
| 11. Elevat                                                                                                                                                                                                                                                                                                                                                                                                                                                                                                                                                           | 3564'                                                                                                                                                                                                                                                                                                                                                                                                                                                                                                                                                                                                                                                                                                                                                                                                                                                                                                                                                                                                                                                                                                                                                                                                                                                                                                                                                                                                                                                                                                                                                                                                                                                                                                                                                                                                                                                                                                                                                                                                                                                                                                                          |                                                                             | (.)                                                   |                                                                                          |         |  |  |  |
| 12 61 1 4                                                                                                                                                                                                                                                                                                                                                                                                                                                                                                                                                            |                                                                                                                                                                                                                                                                                                                                                                                                                                                                                                                                                                                                                                                                                                                                                                                                                                                                                                                                                                                                                                                                                                                                                                                                                                                                                                                                                                                                                                                                                                                                                                                                                                                                                                                                                                                                                                                                                                                                                                                                                                                                                                                                |                                                                             | D 4 041                                               | D /                                                                                      |         |  |  |  |
| 12. Check Appropriate                                                                                                                                                                                                                                                                                                                                                                                                                                                                                                                                                | e Box to Indicate Na                                                                                                                                                                                                                                                                                                                                                                                                                                                                                                                                                                                                                                                                                                                                                                                                                                                                                                                                                                                                                                                                                                                                                                                                                                                                                                                                                                                                                                                                                                                                                                                                                                                                                                                                                                                                                                                                                                                                                                                                                                                                                                           | ature of Notice                                                             | e, Report or Oth                                      | ier Data                                                                                 |         |  |  |  |
| NOTICE OF INTENTION                                                                                                                                                                                                                                                                                                                                                                                                                                                                                                                                                  | LTO.                                                                                                                                                                                                                                                                                                                                                                                                                                                                                                                                                                                                                                                                                                                                                                                                                                                                                                                                                                                                                                                                                                                                                                                                                                                                                                                                                                                                                                                                                                                                                                                                                                                                                                                                                                                                                                                                                                                                                                                                                                                                                                                           | CLI                                                                         | DOEOLIENT I                                           | DEDODT OF.                                                                               |         |  |  |  |
| NOTICE OF INTENTION                                                                                                                                                                                                                                                                                                                                                                                                                                                                                                                                                  |                                                                                                                                                                                                                                                                                                                                                                                                                                                                                                                                                                                                                                                                                                                                                                                                                                                                                                                                                                                                                                                                                                                                                                                                                                                                                                                                                                                                                                                                                                                                                                                                                                                                                                                                                                                                                                                                                                                                                                                                                                                                                                                                |                                                                             | BSEQUENT F                                            | _                                                                                        |         |  |  |  |
|                                                                                                                                                                                                                                                                                                                                                                                                                                                                                                                                                                      | D ABANDON 🛚                                                                                                                                                                                                                                                                                                                                                                                                                                                                                                                                                                                                                                                                                                                                                                                                                                                                                                                                                                                                                                                                                                                                                                                                                                                                                                                                                                                                                                                                                                                                                                                                                                                                                                                                                                                                                                                                                                                                                                                                                                                                                                                    | REMEDIAL WO                                                                 |                                                       | ALTERING CASIN                                                                           | _       |  |  |  |
| TEMPORARILY ABANDON   CHANGE                                                                                                                                                                                                                                                                                                                                                                                                                                                                                                                                         |                                                                                                                                                                                                                                                                                                                                                                                                                                                                                                                                                                                                                                                                                                                                                                                                                                                                                                                                                                                                                                                                                                                                                                                                                                                                                                                                                                                                                                                                                                                                                                                                                                                                                                                                                                                                                                                                                                                                                                                                                                                                                                                                |                                                                             | RILLING OPNS.                                         | P AND A                                                                                  | Ш       |  |  |  |
| PULL OR ALTER CASING MULTIPLE                                                                                                                                                                                                                                                                                                                                                                                                                                                                                                                                        | COMPL                                                                                                                                                                                                                                                                                                                                                                                                                                                                                                                                                                                                                                                                                                                                                                                                                                                                                                                                                                                                                                                                                                                                                                                                                                                                                                                                                                                                                                                                                                                                                                                                                                                                                                                                                                                                                                                                                                                                                                                                                                                                                                                          | CASING/CEME                                                                 | NT JOB                                                |                                                                                          |         |  |  |  |
| DOWNHOLE COMMINGLE                                                                                                                                                                                                                                                                                                                                                                                                                                                                                                                                                   |                                                                                                                                                                                                                                                                                                                                                                                                                                                                                                                                                                                                                                                                                                                                                                                                                                                                                                                                                                                                                                                                                                                                                                                                                                                                                                                                                                                                                                                                                                                                                                                                                                                                                                                                                                                                                                                                                                                                                                                                                                                                                                                                |                                                                             | Notify OCD 24 hrs.                                    | prior to any work                                                                        |         |  |  |  |
| CLOSED-LOOP SYSTEM                                                                                                                                                                                                                                                                                                                                                                                                                                                                                                                                                   |                                                                                                                                                                                                                                                                                                                                                                                                                                                                                                                                                                                                                                                                                                                                                                                                                                                                                                                                                                                                                                                                                                                                                                                                                                                                                                                                                                                                                                                                                                                                                                                                                                                                                                                                                                                                                                                                                                                                                                                                                                                                                                                                |                                                                             | done                                                  | prior to any norm                                                                        |         |  |  |  |
| OTHER:                                                                                                                                                                                                                                                                                                                                                                                                                                                                                                                                                               |                                                                                                                                                                                                                                                                                                                                                                                                                                                                                                                                                                                                                                                                                                                                                                                                                                                                                                                                                                                                                                                                                                                                                                                                                                                                                                                                                                                                                                                                                                                                                                                                                                                                                                                                                                                                                                                                                                                                                                                                                                                                                                                                | OTHER:                                                                      |                                                       |                                                                                          |         |  |  |  |
| <ol> <li>Describe proposed or completed operati<br/>of starting any proposed work). SEE RI<br/>proposed completion or recompletion.</li> </ol>                                                                                                                                                                                                                                                                                                                                                                                                                       |                                                                                                                                                                                                                                                                                                                                                                                                                                                                                                                                                                                                                                                                                                                                                                                                                                                                                                                                                                                                                                                                                                                                                                                                                                                                                                                                                                                                                                                                                                                                                                                                                                                                                                                                                                                                                                                                                                                                                                                                                                                                                                                                |                                                                             | Completions: Attac                                    | ch wellbore diagram of                                                                   | ed date |  |  |  |
|                                                                                                                                                                                                                                                                                                                                                                                                                                                                                                                                                                      |                                                                                                                                                                                                                                                                                                                                                                                                                                                                                                                                                                                                                                                                                                                                                                                                                                                                                                                                                                                                                                                                                                                                                                                                                                                                                                                                                                                                                                                                                                                                                                                                                                                                                                                                                                                                                                                                                                                                                                                                                                                                                                                                |                                                                             | 2RP-4612 - Op                                         | en en                                                                                    |         |  |  |  |
| EOG Resources, Inc. plans to plug and abandon this                                                                                                                                                                                                                                                                                                                                                                                                                                                                                                                   | s well as follows:                                                                                                                                                                                                                                                                                                                                                                                                                                                                                                                                                                                                                                                                                                                                                                                                                                                                                                                                                                                                                                                                                                                                                                                                                                                                                                                                                                                                                                                                                                                                                                                                                                                                                                                                                                                                                                                                                                                                                                                                                                                                                                             |                                                                             |                                                       |                                                                                          |         |  |  |  |
| 1 MIDIT II C                                                                                                                                                                                                                                                                                                                                                                                                                                                                                                                                                         | D DOOL 14 1 4                                                                                                                                                                                                                                                                                                                                                                                                                                                                                                                                                                                                                                                                                                                                                                                                                                                                                                                                                                                                                                                                                                                                                                                                                                                                                                                                                                                                                                                                                                                                                                                                                                                                                                                                                                                                                                                                                                                                                                                                                                                                                                                  |                                                                             |                                                       |                                                                                          |         |  |  |  |
| <ol> <li>MIRU all safety equipment as needed. NU BO</li> </ol>                                                                                                                                                                                                                                                                                                                                                                                                                                                                                                       | P. POOH With production                                                                                                                                                                                                                                                                                                                                                                                                                                                                                                                                                                                                                                                                                                                                                                                                                                                                                                                                                                                                                                                                                                                                                                                                                                                                                                                                                                                                                                                                                                                                                                                                                                                                                                                                                                                                                                                                                                                                                                                                                                                                                                        |                                                                             |                                                       |                                                                                          |         |  |  |  |
|                                                                                                                                                                                                                                                                                                                                                                                                                                                                                                                                                                      |                                                                                                                                                                                                                                                                                                                                                                                                                                                                                                                                                                                                                                                                                                                                                                                                                                                                                                                                                                                                                                                                                                                                                                                                                                                                                                                                                                                                                                                                                                                                                                                                                                                                                                                                                                                                                                                                                                                                                                                                                                                                                                                                |                                                                             | ] This: 11                                            |                                                                                          | _       |  |  |  |
| 2. Set a CIBP at 5900' at KOP. Spot 25 sx Class '                                                                                                                                                                                                                                                                                                                                                                                                                                                                                                                    | "C" cement on top of CIB                                                                                                                                                                                                                                                                                                                                                                                                                                                                                                                                                                                                                                                                                                                                                                                                                                                                                                                                                                                                                                                                                                                                                                                                                                                                                                                                                                                                                                                                                                                                                                                                                                                                                                                                                                                                                                                                                                                                                                                                                                                                                                       |                                                                             | and tag. This will cov                                | ver Wolfcamp perfs and to                                                                | pp.     |  |  |  |
| <ol> <li>Set a CIBP at 5900' at KOP. Spot 25 sx Class'</li> <li>Spot a 25 sx Class "C" cement plug from 5334</li> </ol>                                                                                                                                                                                                                                                                                                                                                                                                                                              | "C" cement on top of CIB<br>"-5082". This will cover A                                                                                                                                                                                                                                                                                                                                                                                                                                                                                                                                                                                                                                                                                                                                                                                                                                                                                                                                                                                                                                                                                                                                                                                                                                                                                                                                                                                                                                                                                                                                                                                                                                                                                                                                                                                                                                                                                                                                                                                                                                                                         | bo top.                                                                     | and tag. This will cov                                | ver Wolfcamp perfs and to                                                                | pp.     |  |  |  |
| <ol> <li>Set a CIBP at 5900' at KOP. Spot 25 sx Class '3.</li> <li>Spot a 25 sx Class "C" cement plug from 5334</li> <li>Spot a 25 sx Class "C" cement plug from 3348</li> </ol>                                                                                                                                                                                                                                                                                                                                                                                     | "C" cement on top of CIB: '-5082'. This will cover A '-3096'. This will cover G                                                                                                                                                                                                                                                                                                                                                                                                                                                                                                                                                                                                                                                                                                                                                                                                                                                                                                                                                                                                                                                                                                                                                                                                                                                                                                                                                                                                                                                                                                                                                                                                                                                                                                                                                                                                                                                                                                                                                                                                                                                | lbo top.<br>Horieta top.                                                    | -                                                     |                                                                                          |         |  |  |  |
| <ol> <li>Set a CIBP at 5900' at KOP. Spot 25 sx Class '3.</li> <li>Spot a 25 sx Class "C" cement plug from 5334</li> <li>Spot a 25 sx Class "C" cement plug from 3348</li> <li>Perforate at 1929'. Attempt injection rate. Spot</li> </ol>                                                                                                                                                                                                                                                                                                                           | "C" cement on top of CIB: '-5082'. This will cover A '-3096'. This will cover G                                                                                                                                                                                                                                                                                                                                                                                                                                                                                                                                                                                                                                                                                                                                                                                                                                                                                                                                                                                                                                                                                                                                                                                                                                                                                                                                                                                                                                                                                                                                                                                                                                                                                                                                                                                                                                                                                                                                                                                                                                                | lbo top.<br>Horieta top.                                                    | -                                                     |                                                                                          |         |  |  |  |
| <ol> <li>Set a CIBP at 5900' at KOP. Spot 25 sx Class '3.</li> <li>Spot a 25 sx Class "C" cement plug from 5334</li> <li>Spot a 25 sx Class "C" cement plug from 3348</li> <li>Perforate at 1929'. Attempt injection rate. Spot and intermediate casing shoe.</li> </ol>                                                                                                                                                                                                                                                                                             | "C" cement on top of CIB. '-5082'. This will cover A '-3096'. This will cover G a 25 sx Class "C" cement                                                                                                                                                                                                                                                                                                                                                                                                                                                                                                                                                                                                                                                                                                                                                                                                                                                                                                                                                                                                                                                                                                                                                                                                                                                                                                                                                                                                                                                                                                                                                                                                                                                                                                                                                                                                                                                                                                                                                                                                                       | abo top.<br>Glorieta top.<br>t plug from 1929'-                             | 1677'. WOC and tag                                    | . This will cover San And                                                                |         |  |  |  |
| <ol> <li>Set a CIBP at 5900' at KOP. Spot 25 sx Class '3.</li> <li>Spot a 25 sx Class "C" cement plug from 5334</li> <li>Spot a 25 sx Class "C" cement plug from 3348</li> <li>Perforate at 1929'. Attempt injection rate. Spot and intermediate casing shoe.</li> </ol>                                                                                                                                                                                                                                                                                             | "C" cement on top of CIB. '-5082'. This will cover A '-3096'. This will cover G a 25 sx Class "C" cement 47 sx Class "C" cement from the company of the comp | abo top.  Silorieta top.  Top plug from 1929'-  Top 474' and circul         | 1677'. WOC and tag                                    | . This will cover San And                                                                |         |  |  |  |
| <ol> <li>Set a CIBP at 5900' at KOP. Spot 25 sx Class '3.</li> <li>Spot a 25 sx Class "C" cement plug from 5334</li> <li>Spot a 25 sx Class "C" cement plug from 3348</li> <li>Perforate at 1929'. Attempt injection rate. Spot and intermediate casing shoe.</li> <li>Perforate at 465'. Attempt injection rate. Spot 4</li> </ol>                                                                                                                                                                                                                                  | "C" cement on top of CIB. '-5082'. This will cover A '-3096'. This will cover G a 25 sx Class "C" cement 47 sx Class "C" cement from the company of the comp | abo top.  Silorieta top.  Top plug from 1929'-  Top 474' and circul         | 1677'. WOC and tag                                    | . This will cover San And                                                                |         |  |  |  |
| <ol> <li>Set a CIBP at 5900' at KOP. Spot 25 sx Class '3.</li> <li>Spot a 25 sx Class "C" cement plug from 5334</li> <li>Spot a 25 sx Class "C" cement plug from 3348</li> <li>Perforate at 1929'. Attempt injection rate. Spot and intermediate casing shoe.</li> <li>Perforate at 465'. Attempt injection rate. Spot 4</li> </ol>                                                                                                                                                                                                                                  | "C" cement on top of CIB. '-5082'. This will cover A '-3096'. This will cover G a 25 sx Class "C" cement 47 sx Class "C" cement from the company of the comp | abo top.  Silorieta top.  Top plug from 1929'-  Top 474' and circul         | 1677'. WOC and tag                                    | . This will cover San And                                                                |         |  |  |  |
| <ol> <li>Set a CIBP at 5900' at KOP. Spot 25 sx Class'</li> <li>Spot a 25 sx Class "C" cement plug from 5334</li> <li>Spot a 25 sx Class "C" cement plug from 3348</li> <li>Perforate at 1929'. Attempt injection rate. Spot and intermediate casing shoe.</li> <li>Perforate at 465'. Attempt injection rate. Spot 4</li> <li>Cut off wellhead and install dry hole marker. C</li> </ol>                                                                                                                                                                            | "C" cement on top of CIB. '-5082'. This will cover A '-3096'. This will cover G a 25 sx Class "C" cement 47 sx Class "C" cement from the company of the comp | abo top.  Silorieta top.  Top plug from 1929'-  Top 474' and circul         | 1677'. WOC and tag                                    | . This will cover San And                                                                |         |  |  |  |
| <ol> <li>Set a CIBP at 5900' at KOP. Spot 25 sx Class'</li> <li>Spot a 25 sx Class "C" cement plug from 5334</li> <li>Spot a 25 sx Class "C" cement plug from 3348</li> <li>Perforate at 1929'. Attempt injection rate. Spot and intermediate casing shoe.</li> <li>Perforate at 465'. Attempt injection rate. Spot 4</li> <li>Cut off wellhead and install dry hole marker. C</li> </ol>                                                                                                                                                                            | "C" cement on top of CIB. '-5082'. This will cover A '-3096'. This will cover G a 25 sx Class "C" cement 47 sx Class "C" cement from the company of the comp | abo top.  Silorieta top.  Top plug from 1929'-  Top 474' and circul         | 1677'. WOC and tag                                    | . This will cover San And                                                                |         |  |  |  |
| <ol> <li>Set a CIBP at 5900' at KOP. Spot 25 sx Class'</li> <li>Spot a 25 sx Class "C" cement plug from 5334</li> <li>Spot a 25 sx Class "C" cement plug from 3348</li> <li>Perforate at 1929'. Attempt injection rate. Spot and intermediate casing shoe.</li> <li>Perforate at 465'. Attempt injection rate. Spot 4</li> <li>Cut off wellhead and install dry hole marker. C</li> </ol>                                                                                                                                                                            | "C" cement on top of CIB. '-5082'. This will cover A '-3096'. This will cover G a 25 sx Class "C" cement 47 sx Class "C" cement from the company of the comp | abo top.  Silorieta top.  Top plug from 1929'-  Top 474' and circul         | 1677'. WOC and tag                                    | . This will cover San And                                                                |         |  |  |  |
| <ol> <li>Set a CIBP at 5900' at KOP. Spot 25 sx Class'</li> <li>Spot a 25 sx Class "C" cement plug from 5334</li> <li>Spot a 25 sx Class "C" cement plug from 3348</li> <li>Perforate at 1929'. Attempt injection rate. Spot and intermediate casing shoe.</li> <li>Perforate at 465'. Attempt injection rate. Spot 4</li> <li>Cut off wellhead and install dry hole marker. C</li> </ol>                                                                                                                                                                            | "C" cement on top of CIB. '-5082'. This will cover A '-3096'. This will cover G a 25 sx Class "C" cement 47 sx Class "C" cement from the company of the comp | abo top.  Silorieta top.  Top plug from 1929'-  Top 474' and circul         | 1677'. WOC and tag                                    | . This will cover San And                                                                |         |  |  |  |
| <ol> <li>Set a CIBP at 5900' at KOP. Spot 25 sx Class'</li> <li>Spot a 25 sx Class "C" cement plug from 5334</li> <li>Spot a 25 sx Class "C" cement plug from 3348</li> <li>Perforate at 1929'. Attempt injection rate. Spot and intermediate casing shoe.</li> <li>Perforate at 465'. Attempt injection rate. Spot 4</li> <li>Cut off wellhead and install dry hole marker. C</li> </ol>                                                                                                                                                                            | "C" cement on top of CIB. '-5082'. This will cover A '-3096'. This will cover G a 25 sx Class "C" cement 47 sx Class "C" cement from the company of the comp | abo top.  Silorieta top.  Top plug from 1929'-  Top 474' and circul         | 1677'. WOC and tag                                    | . This will cover San And                                                                |         |  |  |  |
| <ol> <li>Set a CIBP at 5900' at KOP. Spot 25 sx Class '3. Spot a 25 sx Class "C" cement plug from 5334</li> <li>Spot a 25 sx Class "C" cement plug from 3348</li> <li>Perforate at 1929'. Attempt injection rate. Spot and intermediate casing shoe.</li> <li>Perforate at 465'. Attempt injection rate. Spot 47. Cut off wellhead and install dry hole marker. C</li> <li>Wellbore schematics attached</li> </ol>                                                                                                                                                   | "C" cement on top of CIB. '-5082'. This will cover A '-3096'. This will cover G a 25 sx Class "C" cement 47 sx Class "C" cement fre Clean location as per regula                                                                                                                                                                                                                                                                                                                                                                                                                                                                                                                                                                                                                                                                                                                                                                                                                                                                                                                                                                                                                                                                                                                                                                                                                                                                                                                                                                                                                                                                                                                                                                                                                                                                                                                                                                                                                                                                                                                                                               | abo top.<br>Glorieta top.<br>It plug from 1929'-<br>om 474' and circulated. | 1677'. WOC and tag                                    | . This will cover San And                                                                |         |  |  |  |
| <ol> <li>Set a CIBP at 5900' at KOP. Spot 25 sx Class'</li> <li>Spot a 25 sx Class "C" cement plug from 5334</li> <li>Spot a 25 sx Class "C" cement plug from 3348</li> <li>Perforate at 1929'. Attempt injection rate. Spot and intermediate casing shoe.</li> <li>Perforate at 465'. Attempt injection rate. Spot 4</li> <li>Cut off wellhead and install dry hole marker. C</li> </ol>                                                                                                                                                                            | "C" cement on top of CIB. '-5082'. This will cover A '-3096'. This will cover G a 25 sx Class "C" cement 47 sx Class "C" cement from the company of the comp | abo top.<br>Glorieta top.<br>It plug from 1929'-<br>om 474' and circulated. | 1677'. WOC and tag                                    | . This will cover San And                                                                |         |  |  |  |
| <ol> <li>Set a CIBP at 5900' at KOP. Spot 25 sx Class'</li> <li>Spot a 25 sx Class "C" cement plug from 5334</li> <li>Spot a 25 sx Class "C" cement plug from 3348</li> <li>Perforate at 1929'. Attempt injection rate. Spot and intermediate casing shoe.</li> <li>Perforate at 465'. Attempt injection rate. Spot 47. Cut off wellhead and install dry hole marker. C</li> <li>Wellbore schematics attached</li> </ol>                                                                                                                                             | "C" cement on top of CIB. '-5082'. This will cover A '-3096'. This will cover G a 25 sx Class "C" cement 47 sx Class "C" cement fre clean location as per regular Rig Release Da                                                                                                                                                                                                                                                                                                                                                                                                                                                                                                                                                                                                                                                                                                                                                                                                                                                                                                                                                                                                                                                                                                                                                                                                                                                                                                                                                                                                                                                                                                                                                                                                                                                                                                                                                                                                                                                                                                                                               | te:                                                                         | 1677'. WOC and tag                                    | . This will cover San And ck fill as needed.                                             |         |  |  |  |
| <ol> <li>Set a CIBP at 5900' at KOP. Spot 25 sx Class '3. Spot a 25 sx Class "C" cement plug from 5334</li> <li>Spot a 25 sx Class "C" cement plug from 3348</li> <li>Perforate at 1929'. Attempt injection rate. Spot and intermediate casing shoe.</li> <li>Perforate at 465'. Attempt injection rate. Spot 7. Cut off wellhead and install dry hole marker. C</li> <li>Wellbore schematics attached</li> </ol> Spud Date: ****SEE ATTACHED COA's**                                                                                                                | "C" cement on top of CIB. '-5082'. This will cover A '-3096'. This will cover G a 25 sx Class "C" cement for sx Class "C" cement from the clean location as per regular Rig Release Da                                                                                                                                                                                                                                                                                                                                                                                                                                                                                                                                                                                                                                                                                                                                                                                                                                                                                                                                                                                                                                                                                                                                                                                                                                                                                                                                                                                                                                                                                                                                                                                                                                                                                                                                                                                                                                                                                                                                         | te:  Must be p.  Morieta top.  Must be p.                                   | ate up to surface. Ba                                 | . This will cover San And ck fill as needed.                                             |         |  |  |  |
| <ol> <li>Set a CIBP at 5900' at KOP. Spot 25 sx Class'</li> <li>Spot a 25 sx Class "C" cement plug from 5334</li> <li>Spot a 25 sx Class "C" cement plug from 3348</li> <li>Perforate at 1929'. Attempt injection rate. Spot and intermediate casing shoe.</li> <li>Perforate at 465'. Attempt injection rate. Spot 47. Cut off wellhead and install dry hole marker. C</li> <li>Wellbore schematics attached</li> </ol>                                                                                                                                             | "C" cement on top of CIB. '-5082'. This will cover A '-3096'. This will cover G a 25 sx Class "C" cement for sx Class "C" cement from the clean location as per regular Rig Release Da                                                                                                                                                                                                                                                                                                                                                                                                                                                                                                                                                                                                                                                                                                                                                                                                                                                                                                                                                                                                                                                                                                                                                                                                                                                                                                                                                                                                                                                                                                                                                                                                                                                                                                                                                                                                                                                                                                                                         | te:  Must be p.  Morieta top.  Must be p.                                   | ate up to surface. Ba                                 | . This will cover San And ck fill as needed.                                             |         |  |  |  |
| <ol> <li>Set a CIBP at 5900' at KOP. Spot 25 sx Class 3. Spot a 25 sx Class "C" cement plug from 5334</li> <li>Spot a 25 sx Class "C" cement plug from 3348</li> <li>Perforate at 1929'. Attempt injection rate. Spot and intermediate casing shoe.</li> <li>Perforate at 465'. Attempt injection rate. Spot 7. Cut off wellhead and install dry hole marker. C</li> <li>Wellbore schematics attached</li> </ol> Spud Date:           ****SEE ATTACHED COA's**           I hereby certify that the information above is true                                         | "C" cement on top of CIB. '-5082'. This will cover A '-3096'. This will cover G a 25 sx Class "C" cement to sx Class "C" cement from the clean location as per regular Rig Release Da axx and complete to the be                                                                                                                                                                                                                                                                                                                                                                                                                                                                                                                                                                                                                                                                                                                                                                                                                                                                                                                                                                                                                                                                                                                                                                                                                                                                                                                                                                                                                                                                                                                                                                                                                                                                                                                                                                                                                                                                                                               | te:  Must be past of my knowled                                             | olugged by 1/3/2 dge and belief.                      | This will cover San And ck fill as needed.                                               |         |  |  |  |
| <ol> <li>Set a CIBP at 5900' at KOP. Spot 25 sx Class '3. Spot a 25 sx Class "C" cement plug from 5334</li> <li>Spot a 25 sx Class "C" cement plug from 3348</li> <li>Perforate at 1929'. Attempt injection rate. Spot and intermediate casing shoe.</li> <li>Perforate at 465'. Attempt injection rate. Spot 7. Cut off wellhead and install dry hole marker. C</li> <li>Wellbore schematics attached</li> </ol> Spud Date: ****SEE ATTACHED COA's**                                                                                                                | "C" cement on top of CIB. '-5082'. This will cover A '-3096'. This will cover G a 25 sx Class "C" cement to sx Class "C" cement from the clean location as per regular Rig Release Da axx and complete to the be                                                                                                                                                                                                                                                                                                                                                                                                                                                                                                                                                                                                                                                                                                                                                                                                                                                                                                                                                                                                                                                                                                                                                                                                                                                                                                                                                                                                                                                                                                                                                                                                                                                                                                                                                                                                                                                                                                               | te:  Must be past of my knowled                                             | ate up to surface. Ba                                 | This will cover San And ck fill as needed.                                               |         |  |  |  |
| <ol> <li>Set a CIBP at 5900' at KOP. Spot 25 sx Class 3. Spot a 25 sx Class "C" cement plug from 5334</li> <li>Spot a 25 sx Class "C" cement plug from 3348</li> <li>Perforate at 1929'. Attempt injection rate. Spot and intermediate casing shoe.</li> <li>Perforate at 465'. Attempt injection rate. Spot 7. Cut off wellhead and install dry hole marker. C</li> <li>Wellbore schematics attached</li> </ol> Spud Date:           ****SEE ATTACHED COA's**           I hereby certify that the information above is true           SIGNATURE         Tina Huerta | "C" cement on top of CIB. '-5082'. This will cover A '-3096'. This will cover G a 25 sx Class "C" cement 47 sx Class "C" cement fre Clean location as per regular Rig Release Da axx and complete to the be                                                                                                                                                                                                                                                                                                                                                                                                                                                                                                                                                                                                                                                                                                                                                                                                                                                                                                                                                                                                                                                                                                                                                                                                                                                                                                                                                                                                                                                                                                                                                                                                                                                                                                                                                                                                                                                                                                                    | te:  Must be past of my knowled                                             | olugged by 1/3/2 dge and belief.                      | This will cover San And ck fill as needed.                                               |         |  |  |  |
| <ol> <li>Set a CIBP at 5900' at KOP. Spot 25 sx Class 3. Spot a 25 sx Class "C" cement plug from 5334</li> <li>Spot a 25 sx Class "C" cement plug from 3348</li> <li>Perforate at 1929'. Attempt injection rate. Spot and intermediate casing shoe.</li> <li>Perforate at 465'. Attempt injection rate. Spot 7. Cut off wellhead and install dry hole marker. C</li> <li>Wellbore schematics attached</li> </ol> Spud Date:           ****SEE ATTACHED COA's**           I hereby certify that the information above is true           SIGNATURE         Tina Huerta | "C" cement on top of CIB. '-5082'. This will cover A '-3096'. This will cover G a 25 sx Class "C" cement 47 sx Class "C" cement fre Clean location as per regular Rig Release Da axx and complete to the be                                                                                                                                                                                                                                                                                                                                                                                                                                                                                                                                                                                                                                                                                                                                                                                                                                                                                                                                                                                                                                                                                                                                                                                                                                                                                                                                                                                                                                                                                                                                                                                                                                                                                                                                                                                                                                                                                                                    | te:  Must be past of my knowled                                             | olugged by 1/3/2 and belief.                          | This will cover San And ck fill as needed.                                               | res top |  |  |  |
| <ol> <li>Set a CIBP at 5900' at KOP. Spot 25 sx Class 3. Spot a 25 sx Class "C" cement plug from 5334</li> <li>Spot a 25 sx Class "C" cement plug from 3348</li> <li>Perforate at 1929'. Attempt injection rate. Spot and intermediate casing shoe.</li> <li>Perforate at 465'. Attempt injection rate. Spot 7. Cut off wellhead and install dry hole marker. C</li> <li>Wellbore schematics attached</li> </ol> Spud Date:           ****SEE ATTACHED COA's**           I hereby certify that the information above is true                                         | "C" cement on top of CIB. '-5082'. This will cover A '-3096'. This will cover G a 25 sx Class "C" cement 47 sx Class "C" cement fre Clean location as per regular Rig Release Da axx and complete to the be                                                                                                                                                                                                                                                                                                                                                                                                                                                                                                                                                                                                                                                                                                                                                                                                                                                                                                                                                                                                                                                                                                                                                                                                                                                                                                                                                                                                                                                                                                                                                                                                                                                                                                                                                                                                                                                                                                                    | te:  Must be pest of my knowledgulatory Speciali                            | olugged by 1/3/2 and belief.                          | This will cover San And ck fill as needed.                                               | res top |  |  |  |
| <ol> <li>Set a CIBP at 5900' at KOP. Spot 25 sx Class 3. Spot a 25 sx Class "C" cement plug from 5334</li> <li>Spot a 25 sx Class "C" cement plug from 3348</li> <li>Perforate at 1929'. Attempt injection rate. Spot and intermediate casing shoe.</li> <li>Perforate at 465'. Attempt injection rate. Spot 7. Cut off wellhead and install dry hole marker. C</li> <li>Wellbore schematics attached</li> </ol> Spud Date:           *****SEE ATTACHED COA's**           I hereby certify that the information above is true SIGNATURE           Tina Huerta        | "C" cement on top of CIB. '-5082'. This will cover A '-3096'. This will cover G a 25 sx Class "C" cement 47 sx Class "C" cement fre Clean location as per regular Rig Release Da axx and complete to the be                                                                                                                                                                                                                                                                                                                                                                                                                                                                                                                                                                                                                                                                                                                                                                                                                                                                                                                                                                                                                                                                                                                                                                                                                                                                                                                                                                                                                                                                                                                                                                                                                                                                                                                                                                                                                                                                                                                    | te:  Must be pest of my knowledgulatory Speciali                            | olugged by 1/3/2 and belief.                          | . This will cover San And ck fill as needed.  2023  ecember 30, 2021  PHONE: _575-748-41 | res top |  |  |  |
| <ol> <li>Set a CIBP at 5900' at KOP. Spot 25 sx Class 3. Spot a 25 sx Class "C" cement plug from 5334</li> <li>Spot a 25 sx Class "C" cement plug from 3348</li> <li>Perforate at 1929'. Attempt injection rate. Spot and intermediate casing shoe.</li> <li>Perforate at 465'. Attempt injection rate. Spot 7. Cut off wellhead and install dry hole marker. C</li> <li>Wellbore schematics attached</li> </ol> Spud Date:           *****SEE ATTACHED COA's**           I hereby certify that the information above is true SIGNATURE           Tina Huerta        | "C" cement on top of CIB. '-5082'. This will cover A '-3096'. This will cover G a 25 sx Class "C" cement for the sement of the s | te:  Must be pest of my knowledgulatory Speciali                            | olugged by 1/3/2 dge and belief.  st DATE Sources.com | This will cover San And ck fill as needed.                                               | res top |  |  |  |