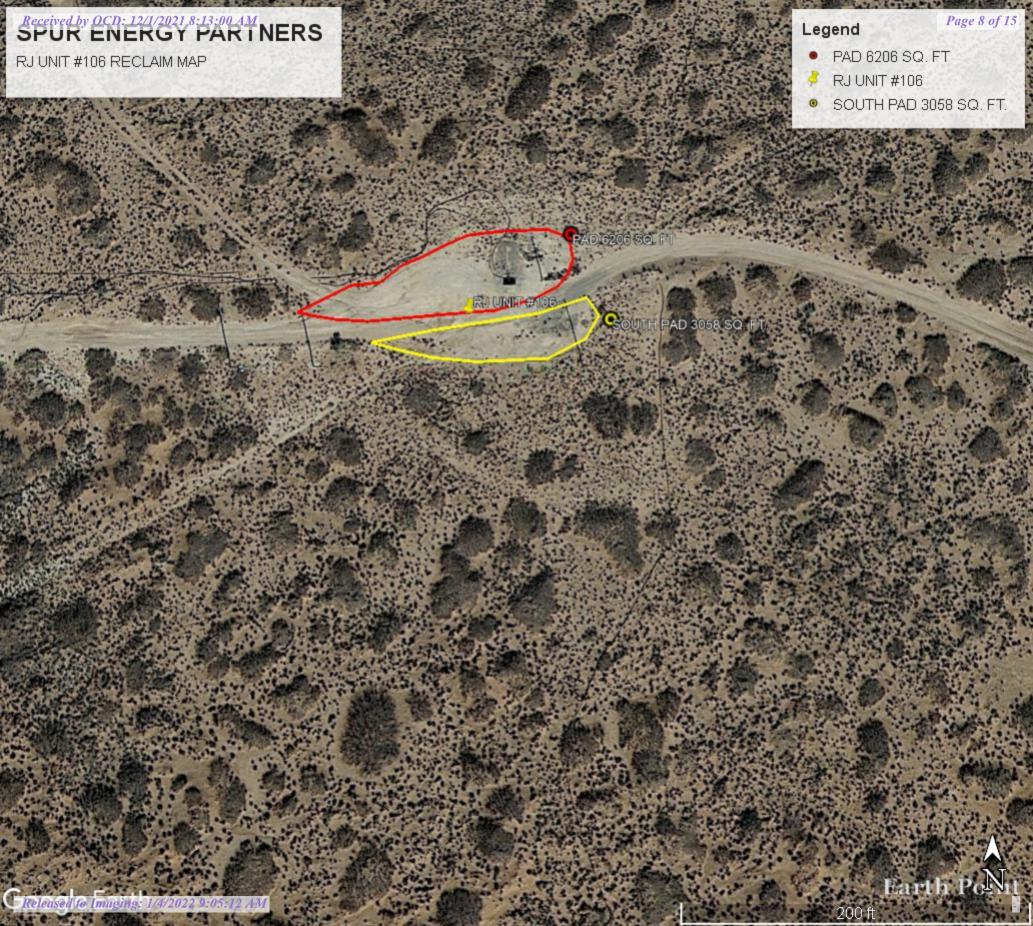

ESS reclaimed the site utilizing the rip and flip procedure. The site had plenty of topsoil under the production bad to obtain 4' of vadose zone coverage for proper vegetation of the site. The pad measured approximately 6206 sq. ft. on the north side of the road and 3058 sq. ft. on the south side of the road, to cover the production pad surface. The lease road splits both sections of the pad and was left in place as it is used as access other production sites in the area. After the reclamation was completed, a 3' berm was placed around both sides of the road to prevent future access to the reclaimed site. Due to the current forecast in the upcoming days, seeding of the site commenced. BLM #3 seed was broadcasted over the entire reclaimed pad.