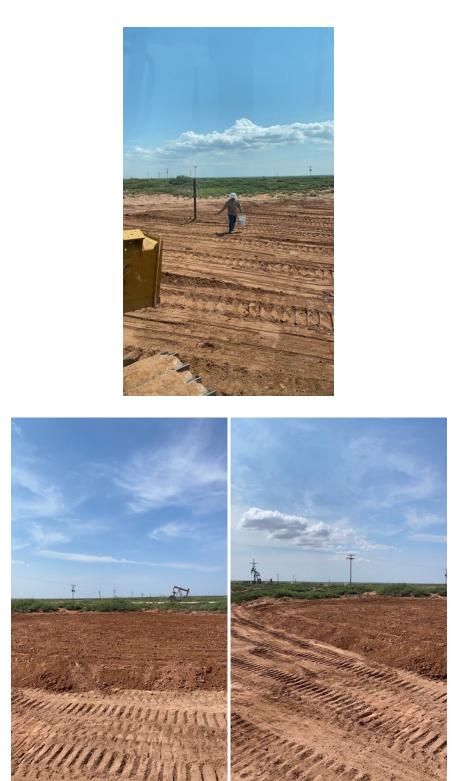

#### RJ UNIT #106 INITIAL SITE PHOTOS

### FINAL SITE PHOTOS

| Page  | 14 | 01 | 15 |
|-------|----|----|----|
| 1 uge | 17 | U  | 10 |
|       |    |    |    |

6 **X** 

10

100

| Currtis & Currtis Seed<br>4500 N. Prince<br>Clovis NM 88101<br>Phone: (675) 762-4759<br>www.curisseed.com |         |                          | 2                                                          | BLM #3 Seed MIX<br>Lot #: 2071<br>Net Wt: 42.40 lb | #3 Seed MIX<br>of #: 2071<br>st Wt: 42.40 lb | Test Date: |
|-----------------------------------------------------------------------------------------------------------|---------|--------------------------|------------------------------------------------------------|----------------------------------------------------|----------------------------------------------|------------|
| 97,39% Ort<br>10.17%<br>1,89%<br>0,86%                                                                    | Origin: | <b>Purity:</b><br>87.38% | <b>Purity: Germ:</b><br>87 <b>.38%</b> 85.93% <sup>5</sup> | 0.00%                                              | 75.08%                                       | 2/21       |
| Noxious Weeds: None                                                                                       |         |                          |                                                            |                                                    |                                              |            |
| Texas Permit: 2772                                                                                        |         |                          |                                                            |                                                    |                                              |            |