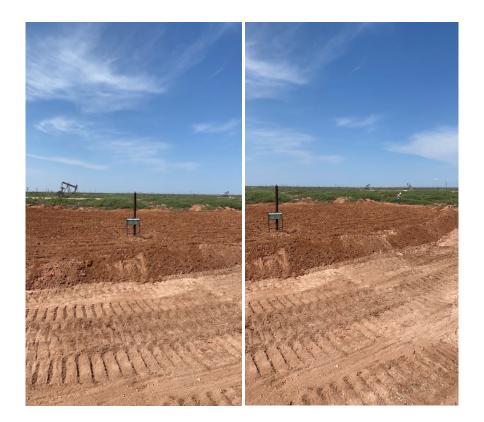

#### RJ UNIT #106 INITIAL SITE PHOTOS

### FINAL SITE PHOTOS

| Page  | 14 | 01 | 15 |
|-------|----|----|----|
| 1 uge | 17 | U  | 10 |
|       |    |    |    |

6 **X** 

10

100

| Currtis & Currtis Seed<br>4500 N. Prince<br>Clovis NM 88101<br>Phone: (675) 762-4759<br>www.curisseed.com |         |                          | 2                                                          | BLM #3 Seed MIX<br>Lot #: 2071<br>Net Wt: 42.40 lb | #3 Seed MIX<br>of #: 2071<br>st Wt: 42.40 lb | Test Date: |
|-----------------------------------------------------------------------------------------------------------|---------|--------------------------|------------------------------------------------------------|----------------------------------------------------|----------------------------------------------|------------|
| 97,39% Ort<br>10.17%<br>1,89%<br>0,86%                                                                    | Origin: | <b>Purity:</b><br>87.38% | <b>Purity: Germ:</b><br>87 <b>.38%</b> 85.93% <sup>5</sup> | 0.00%                                              | 75.08%                                       | 2/21       |
| Noxious Weeds: None                                                                                       |         |                          |                                                            |                                                    |                                              |            |
| Texas Permit: 2772                                                                                        |         |                          |                                                            |                                                    |                                              |            |