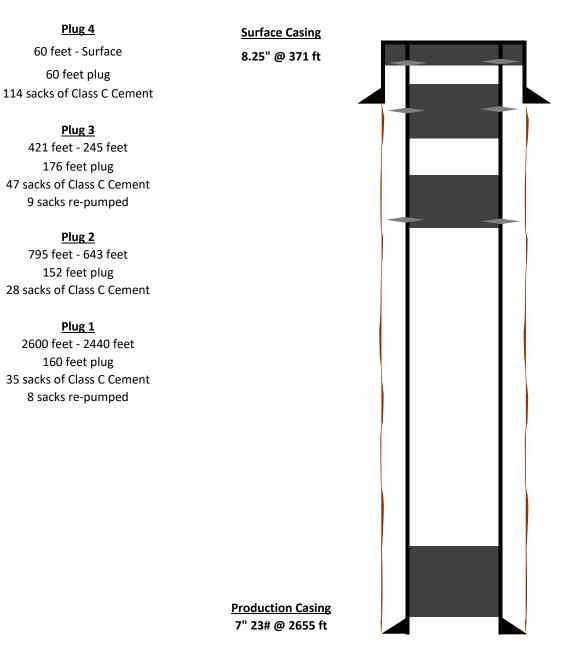

# **Wellbore Diagram**

RJ Unit #106 API #: 30-015-03153 Eddy County, New Mexico

CONDITIONS

Action 12765

District I 1625 N. French Dr., Hobbs, NM 88240 Phone:(575) 393-6161 Fax:(575) 393-0720 District II

811 S. First St., Artesia, NM 88210 Phone:(575) 748-1283 Fax:(575) 748-9720