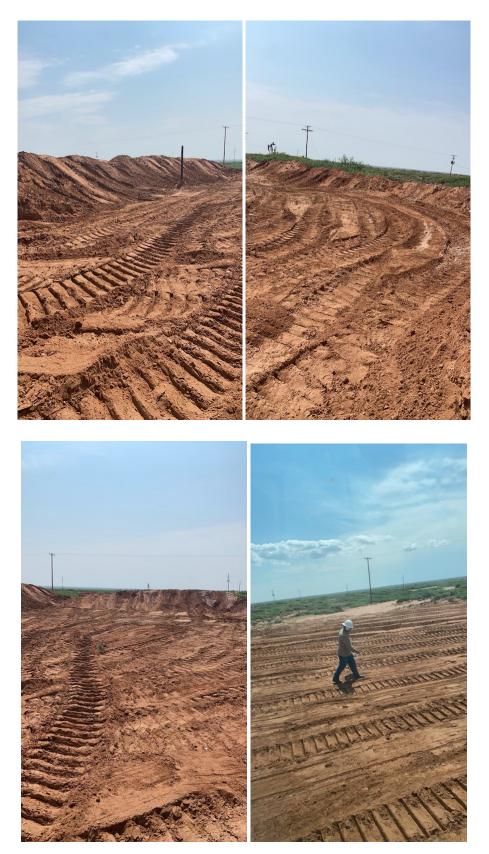

#### RJ UNIT #106 INITIAL SITE PHOTOS

### FINAL SITE PHOTOS

| Page  | 14 | 01 | 15 |
|-------|----|----|----|
| 1 uge | 17 | U  | 10 |
|       |    |    |    |

6 **X** 

10

100

| Currtis & Currtis Seed<br>4500 N. Prince<br>Clovis NM 88101<br>Phone: (675) 762-4759<br>www.curisseed.com |         |                          | 2                                                          | BLM #3 Seed MIX<br>Lot #: 2071<br>Net Wt: 42.40 lb | #3 Seed MIX<br>of #: 2071<br>st Wt: 42.40 lb | Test Date: |
|-----------------------------------------------------------------------------------------------------------|---------|--------------------------|------------------------------------------------------------|----------------------------------------------------|----------------------------------------------|------------|
| 97,39% Ort<br>10.17%<br>1,89%<br>0,86%                                                                    | Origin: | <b>Purity:</b><br>87.38% | <b>Purity: Germ:</b><br>87 <b>.38%</b> 85.93% <sup>5</sup> | 0.00%                                              | 75.08%                                       | 2/21       |
| Noxious Weeds: None                                                                                       |         |                          |                                                            |                                                    |                                              |            |
| Texas Permit: 2772                                                                                        |         |                          |                                                            |                                                    |                                              |            |