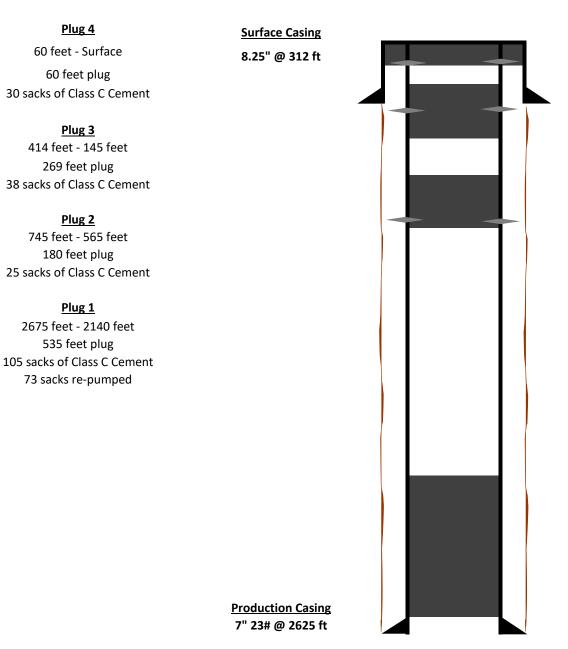

## **Wellbore Diagram**

RJ Unit #107 API #: 30-015-03177 Eddy County, New Mexico

#### **Plugging and Reclamation Procedures**

On April 30, 2019 COG Operating submitted form 3160-5 (Sundry Notices and Reports on Wells). The report indicated that the final tag was set at 60' to surface with 35 sacks of cement and the wellhead was cut off and the dry-hole marker was welded in place.

5. <u>Cement Requirement</u>: Sufficient cement shall be used to bring any required plug to the specified depth and length. Any given cement volumes on the proposed plugging procedure are merely estimates and are not final. Unless specific approval is received, no plug except the surface plug shall be less than 25 sacks of cement. Any plug that requires a tag will have a minimum WOC time of 4 hours.

Unless otherwise specified in the approved procedure, the cement plug shall consist of either Neat Class "C", for up to 7,500 feet of depth or Neat Class "H", for deeper than 7,500 feet plugs.

6. <u>Dry Hole Marker</u>: All casing shall be cut-off at the base of the cellar or 3 feet below final restored ground level (whichever is deeper). The BLM is to be notified a minimum of 4 hours prior to the wellhead being cut off to verify that cement is to surface in the casing and all annuluses. Wellhead cut off shall commence within ten (10) calendar days of the well being plugged. If the cut off cannot be done by the 10<sup>th</sup> day, the BLM is to be contacted with justification to receive an extension for completing the cut off.