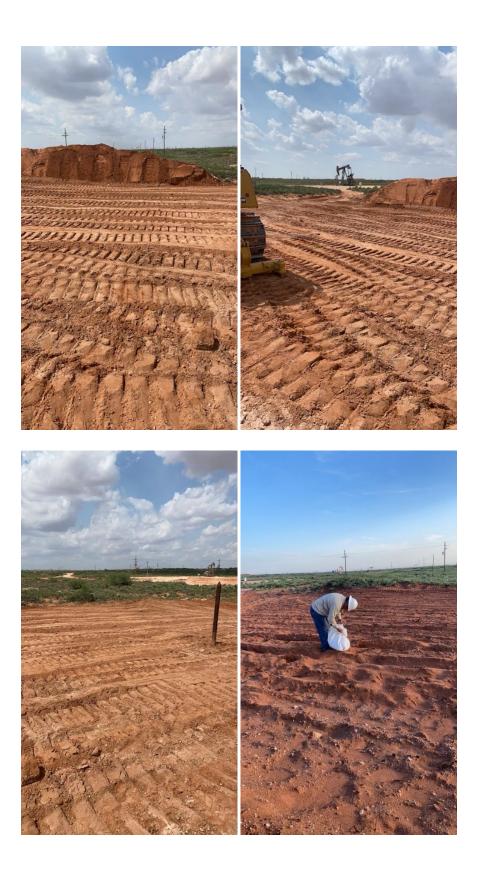

### RJ UNIT #107 INITIAL SITE PHOTOS

### **FINAL PHOTOS**

- 12

| Page | 17 | of 18 |  |
|------|----|-------|--|
|------|----|-------|--|

6 **X** 

2.0

100

|                                                                                                                                                                                                                                                                                                                                                                                                                                                                                                                                                                                                                                                                                                                                                                                                                                                                                                                                                                                                                                                                                                                                                                                                                                                                                                                                                                                                                                                                                                                                                                                                                                                                                                                                                                                                                                                                                                                                                                                                                                                                                                                                | <b>Date:</b><br>2/21                                     |                                           |       |
|--------------------------------------------------------------------------------------------------------------------------------------------------------------------------------------------------------------------------------------------------------------------------------------------------------------------------------------------------------------------------------------------------------------------------------------------------------------------------------------------------------------------------------------------------------------------------------------------------------------------------------------------------------------------------------------------------------------------------------------------------------------------------------------------------------------------------------------------------------------------------------------------------------------------------------------------------------------------------------------------------------------------------------------------------------------------------------------------------------------------------------------------------------------------------------------------------------------------------------------------------------------------------------------------------------------------------------------------------------------------------------------------------------------------------------------------------------------------------------------------------------------------------------------------------------------------------------------------------------------------------------------------------------------------------------------------------------------------------------------------------------------------------------------------------------------------------------------------------------------------------------------------------------------------------------------------------------------------------------------------------------------------------------------------------------------------------------------------------------------------------------|----------------------------------------------------------|-------------------------------------------|-------|
| a                                                                                                                                                                                                                                                                                                                                                                                                                                                                                                                                                                                                                                                                                                                                                                                                                                                                                                                                                                                                                                                                                                                                                                                                                                                                                                                                                                                                                                                                                                                                                                                                                                                                                                                                                                                                                                                                                                                                                                                                                                                                                                                              | Test                                                     |                                           |       |
| XIM<br>8                                                                                                                                                                                                                                                                                                                                                                                                                                                                                                                                                                                                                                                                                                                                                                                                                                                                                                                                                                                                                                                                                                                                                                                                                                                                                                                                                                                                                                                                                                                                                                                                                                                                                                                                                                                                                                                                                                                                                                                                                                                                                                                       | Dormant: Total Viable: Test Date:<br>0.00% 75.08% 2/21   |                                           |       |
| BLM #3 Seed MIX<br>Lot #: 2071<br>Net Wt: 42.40 lb                                                                                                                                                                                                                                                                                                                                                                                                                                                                                                                                                                                                                                                                                                                                                                                                                                                                                                                                                                                                                                                                                                                                                                                                                                                                                                                                                                                                                                                                                                                                                                                                                                                                                                                                                                                                                                                                                                                                                                                                                                                                             |                                                          | 11                                        |       |
|                                                                                                                                                                                                                                                                                                                                                                                                                                                                                                                                                                                                                                                                                                                                                                                                                                                                                                                                                                                                                                                                                                                                                                                                                                                                                                                                                                                                                                                                                                                                                                                                                                                                                                                                                                                                                                                                                                                                                                                                                                                                                                                                | <b>Germ:</b><br>85:93% <sup>5</sup>                      |                                           |       |
|                                                                                                                                                                                                                                                                                                                                                                                                                                                                                                                                                                                                                                                                                                                                                                                                                                                                                                                                                                                                                                                                                                                                                                                                                                                                                                                                                                                                                                                                                                                                                                                                                                                                                                                                                                                                                                                                                                                                                                                                                                                                                                                                | Purity:<br>87.38%                                        |                                           |       |
| - Participation - Participatio | Origin:                                                  |                                           |       |
| Curtis Se<br>0<br>762-4759<br>d.com                                                                                                                                                                                                                                                                                                                                                                                                                                                                                                                                                                                                                                                                                                                                                                                                                                                                                                                                                                                                                                                                                                                                                                                                                                                                                                                                                                                                                                                                                                                                                                                                                                                                                                                                                                                                                                                                                                                                                                                                                                                                                            | 57,28%<br>10,17%<br>1,88%<br>0,80%                       | ds: None<br>:: 2772                       |       |
| Curtis & Curtis Seed<br>4500 N. Prince<br>Clovis NM 88101<br>Phone: (5/5) 762-4759<br>www.cursseed.com                                                                                                                                                                                                                                                                                                                                                                                                                                                                                                                                                                                                                                                                                                                                                                                                                                                                                                                                                                                                                                                                                                                                                                                                                                                                                                                                                                                                                                                                                                                                                                                                                                                                                                                                                                                                                                                                                                                                                                                                                         | Pure Boad:<br>Inert Matter:<br>Other Crop:<br>Weed Bead: | Noxious Weeds: None<br>Texas Permit: 2772 | ling. |
|                                                                                                                                                                                                                                                                                                                                                                                                                                                                                                                                                                                                                                                                                                                                                                                                                                                                                                                                                                                                                                                                                                                                                                                                                                                                                                                                                                                                                                                                                                                                                                                                                                                                                                                                                                                                                                                                                                                                                                                                                                                                                                                                |                                                          |                                           |       |

ESS reclaimed the site utilizing the rip and flip procedure. The site had plenty of topsoil under the production bad to obtain 4' of vadose zone coverage for proper vegetation of the site. The pad measured approximately 4658 sq. ft of production pad surface. The lease road was left in place as it is used for access of other production sites in the area. The pad parallel to the lease road. After the reclamation was completed, a 3' berm was placed around both sides of the road to prevent future access to the reclaimed site. Due to the current forecast in the upcoming days, seeding of the site commenced. BLM #3 seed was broadcasted over the entire reclaimed pad.