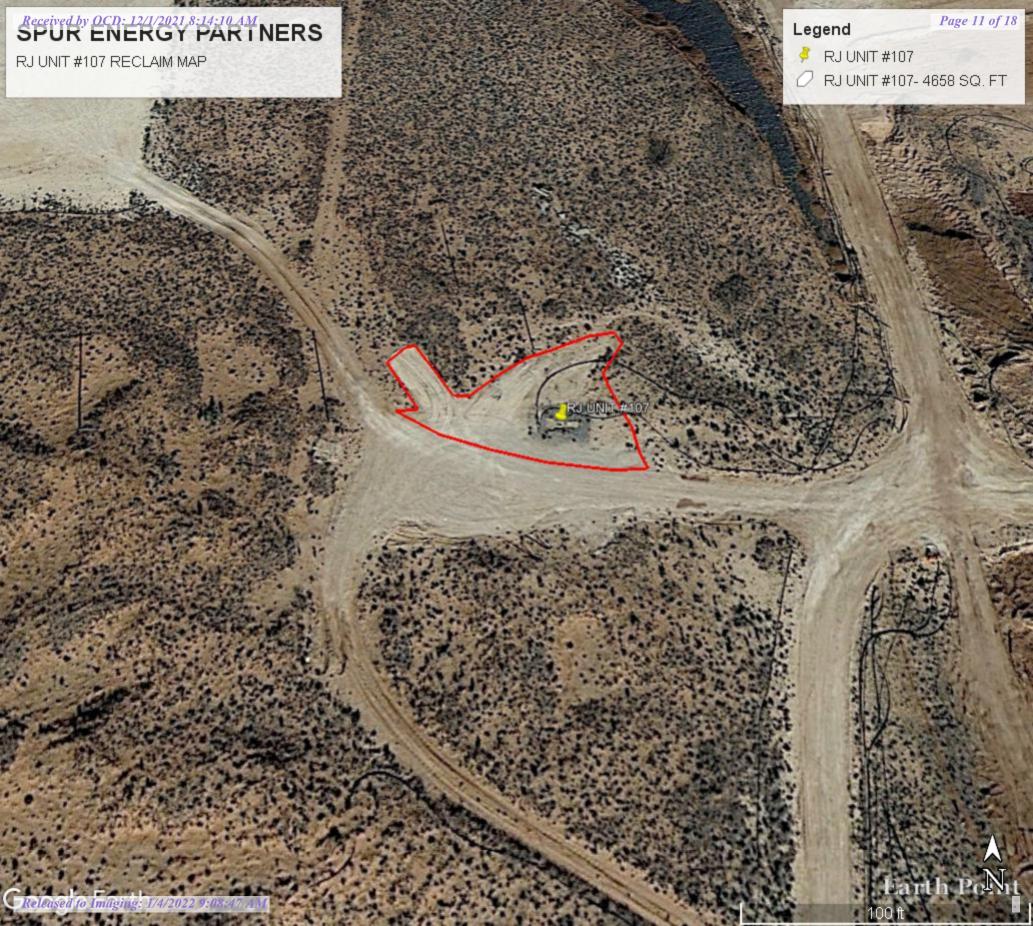

ESS reclaimed the site utilizing the rip and flip procedure. The site had plenty of topsoil under the production bad to obtain 4' of vadose zone coverage for proper vegetation of the site. The pad measured approximately 4658 sq. ft of production pad surface. The lease road was left in place as it is used for access of other production sites in the area. The pad parallel to the lease road. After the reclamation was completed, a 3' berm was placed around both sides of the road to prevent future access to the reclaimed site. Due to the current forecast in the upcoming days, seeding of the site commenced. BLM #3 seed was broadcasted over the entire reclaimed pad.