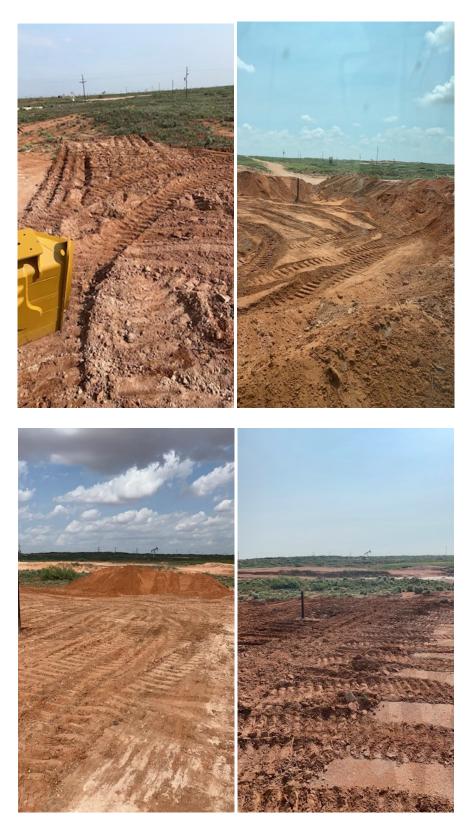

### RJ UNIT #107 INITIAL SITE PHOTOS

### **FINAL PHOTOS**

- 12

| Page | 17 | of 18 |  |
|------|----|-------|--|
|------|----|-------|--|

6 **X** 

2.0

100

|                                                                                                                                                                                                                                                                                                                                                                                                                                                                                                                                                                                                                                                                                                                                                                                                                                                                                                                                                                                                                                                                                                                                                                                                                                                                                                                                                                                                                                                                                                                                                                                                                                                                                                                                                                                                                                                                                                                                                                                                                                                                                                                                | <b>Date:</b><br>2/21                                     |                                           |       |
|--------------------------------------------------------------------------------------------------------------------------------------------------------------------------------------------------------------------------------------------------------------------------------------------------------------------------------------------------------------------------------------------------------------------------------------------------------------------------------------------------------------------------------------------------------------------------------------------------------------------------------------------------------------------------------------------------------------------------------------------------------------------------------------------------------------------------------------------------------------------------------------------------------------------------------------------------------------------------------------------------------------------------------------------------------------------------------------------------------------------------------------------------------------------------------------------------------------------------------------------------------------------------------------------------------------------------------------------------------------------------------------------------------------------------------------------------------------------------------------------------------------------------------------------------------------------------------------------------------------------------------------------------------------------------------------------------------------------------------------------------------------------------------------------------------------------------------------------------------------------------------------------------------------------------------------------------------------------------------------------------------------------------------------------------------------------------------------------------------------------------------|----------------------------------------------------------|-------------------------------------------|-------|
| a                                                                                                                                                                                                                                                                                                                                                                                                                                                                                                                                                                                                                                                                                                                                                                                                                                                                                                                                                                                                                                                                                                                                                                                                                                                                                                                                                                                                                                                                                                                                                                                                                                                                                                                                                                                                                                                                                                                                                                                                                                                                                                                              | Test                                                     |                                           |       |
| XIM<br>8                                                                                                                                                                                                                                                                                                                                                                                                                                                                                                                                                                                                                                                                                                                                                                                                                                                                                                                                                                                                                                                                                                                                                                                                                                                                                                                                                                                                                                                                                                                                                                                                                                                                                                                                                                                                                                                                                                                                                                                                                                                                                                                       | Dormant: Total Viable: Test Date:<br>0.00% 75.08% 2/21   |                                           |       |
| BLM #3 Seed MIX<br>Lot #: 2071<br>Net Wt: 42.40 lb                                                                                                                                                                                                                                                                                                                                                                                                                                                                                                                                                                                                                                                                                                                                                                                                                                                                                                                                                                                                                                                                                                                                                                                                                                                                                                                                                                                                                                                                                                                                                                                                                                                                                                                                                                                                                                                                                                                                                                                                                                                                             |                                                          | 11                                        |       |
|                                                                                                                                                                                                                                                                                                                                                                                                                                                                                                                                                                                                                                                                                                                                                                                                                                                                                                                                                                                                                                                                                                                                                                                                                                                                                                                                                                                                                                                                                                                                                                                                                                                                                                                                                                                                                                                                                                                                                                                                                                                                                                                                | <b>Germ:</b><br>85:93% <sup>5</sup>                      |                                           |       |
|                                                                                                                                                                                                                                                                                                                                                                                                                                                                                                                                                                                                                                                                                                                                                                                                                                                                                                                                                                                                                                                                                                                                                                                                                                                                                                                                                                                                                                                                                                                                                                                                                                                                                                                                                                                                                                                                                                                                                                                                                                                                                                                                | Purity:<br>87.38%                                        |                                           |       |
| - Participation - Participatio | Origin:                                                  |                                           |       |
| Curtis Se<br>0<br>762-4759<br>d.com                                                                                                                                                                                                                                                                                                                                                                                                                                                                                                                                                                                                                                                                                                                                                                                                                                                                                                                                                                                                                                                                                                                                                                                                                                                                                                                                                                                                                                                                                                                                                                                                                                                                                                                                                                                                                                                                                                                                                                                                                                                                                            | 57,28%<br>10,17%<br>1,88%<br>0,80%                       | ds: None<br>:: 2772                       |       |
| Curtis & Curtis Seed<br>4500 N. Prince<br>Clovis NM 88101<br>Phone: (5/5) 762-4759<br>www.cursseed.com                                                                                                                                                                                                                                                                                                                                                                                                                                                                                                                                                                                                                                                                                                                                                                                                                                                                                                                                                                                                                                                                                                                                                                                                                                                                                                                                                                                                                                                                                                                                                                                                                                                                                                                                                                                                                                                                                                                                                                                                                         | Pure Boad:<br>Inert Matter:<br>Other Crop:<br>Weed Bead: | Noxious Weeds: None<br>Texas Permit: 2772 | ling. |
|                                                                                                                                                                                                                                                                                                                                                                                                                                                                                                                                                                                                                                                                                                                                                                                                                                                                                                                                                                                                                                                                                                                                                                                                                                                                                                                                                                                                                                                                                                                                                                                                                                                                                                                                                                                                                                                                                                                                                                                                                                                                                                                                |                                                          |                                           |       |

ESS reclaimed the site utilizing the rip and flip procedure. The site had plenty of topsoil under the production bad to obtain 4' of vadose zone coverage for proper vegetation of the site. The pad measured approximately 4658 sq. ft of production pad surface. The lease road was left in place as it is used for access of other production sites in the area. The pad parallel to the lease road. After the reclamation was completed, a 3' berm was placed around both sides of the road to prevent future access to the reclaimed site. Due to the current forecast in the upcoming days, seeding of the site commenced. BLM #3 seed was broadcasted over the entire reclaimed pad.