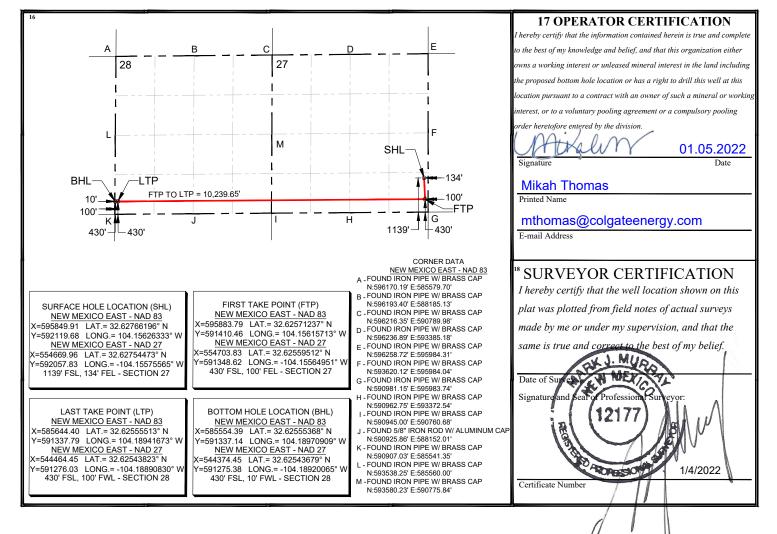

## WELL LOCATION AND ACREAGE DEDICATION PLAT

| 1 API Number              |  | 2 Pool Code | 3 Pool Name                       |                        |  |
|---------------------------|--|-------------|-----------------------------------|------------------------|--|
| 30-015-46765              |  | 97569       | WINCHESTER; BONE SPR              | ING, WEST              |  |
| 4 Property Code<br>327171 |  |             | roperty Name<br>O 27 STATE COM    | 6 Well Number<br>134H  |  |
| 7 OGRID No.<br>371449     |  |             | Operator Name<br>E OPERATING, LLC | 9 Elevation<br>3339.4' |  |

<sup>10</sup> Surface Location

| UL or lot no.                                                                  | Section | Township | Range | Lot Idn | Feet from the | North/South line | Feet from the | East/West line | County |
|--------------------------------------------------------------------------------|---------|----------|-------|---------|---------------|------------------|---------------|----------------|--------|
| P                                                                              | 27      | 19-S     | 28-E  |         | 1139'         | SOUTH            | 134'          | EAST           | EDDY   |
| " Bottom Hole Location If Different From Surface                               |         |          |       |         |               |                  |               |                |        |
| UL or lot no.                                                                  | Section | Township | Range | Lot Idn | Feet from the | North/South line | Feet from the | East/West line | County |
| M                                                                              | 28      | 19-S     | 28-E  |         | 430'          | SOUTH            | 10'           | WEST           | EDDY   |
| 12 Dedicated Acres   13 Joint or Infill   14 Consolidation Code   15 Order No. |         |          |       |         |               |                  |               |                |        |
| 320                                                                            |         |          |       |         |               |                  |               |                |        |