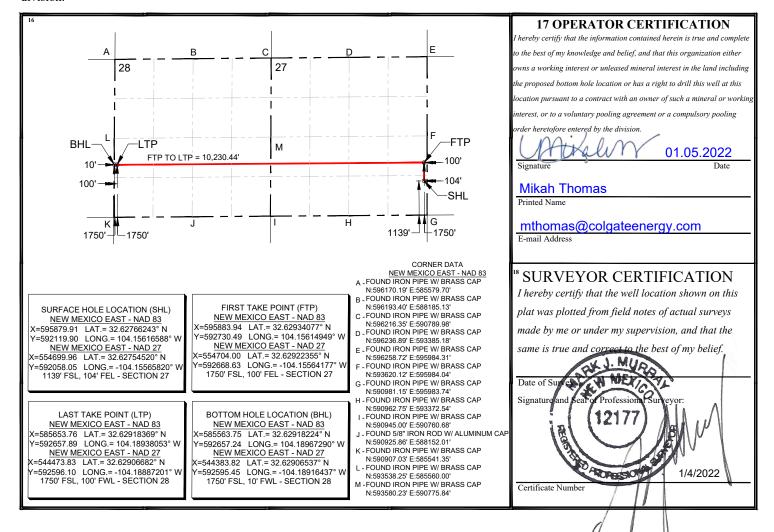

## WELL LOCATION AND ACREAGE DEDICATION PLAT

| 1 API Number          |    | 2 Pool Code                         | 3 Pool Name                    |                        |  |  |
|-----------------------|----|-------------------------------------|--------------------------------|------------------------|--|--|
| 30-015-4676           | 66 | 97569 WINCHESTER; BONE SPRING, WEST |                                | G, WEST                |  |  |
| 4 Property Code       |    | 5 Pı                                | 6 Well Number<br>133H          |                        |  |  |
| 327171                |    | BIG BURRO 27 STATE COM              |                                |                        |  |  |
| 7 OGRID No.<br>371449 |    | ·                                   | perator Name<br>PPERATING, LLC | 9 Elevation<br>3340.3' |  |  |

<sup>10</sup> Surface Location

| UL or lot no.                                                                  | Section | Township | Range | Lot Idn | Feet from the | North/South line | Feet from the | East/West line | County |
|--------------------------------------------------------------------------------|---------|----------|-------|---------|---------------|------------------|---------------|----------------|--------|
| P                                                                              | 27      | 19-S     | 28-E  |         | 1139'         | SOUTH            | 104'          | EAST           | EDDY   |
| " Bottom Hole Location If Different From Surface                               |         |          |       |         |               |                  |               |                |        |
| UL or lot no.                                                                  | Section | Township | Range | Lot Idn | Feet from the | North/South line | Feet from the | East/West line | County |
| L                                                                              | 28      | 19-S     | 28-E  |         | 1750'         | SOUTH            | 10'           | WEST           | EDDY   |
| 12 Dedicated Acres   13 Joint or Infill   14 Consolidation Code   15 Order No. |         |          |       |         |               |                  |               |                |        |
| 320                                                                            |         |          |       |         |               |                  |               |                |        |