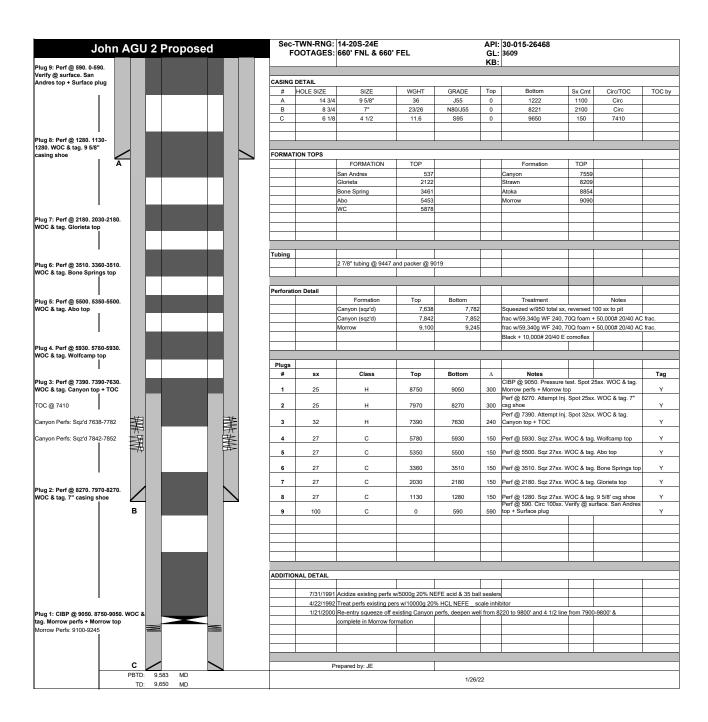

| ecestion by Copy to Appropriate District 9 PM                        | State of New Me             | exico                         | Form C-103 <sup>1</sup>                                                                                                                                                                                                                                                                                                                                                                                                                                                                                                                                                                                                                                                                                                                                                                                                                                                                                                                                                                                                                                                                                                                                                                                                                                                                                                                                                                                                                                                                                                                                                                                                                                                                                                                                                                                                                                                                                                                                                                                                                                                                                                        |  |  |  |  |
|----------------------------------------------------------------------|-----------------------------|-------------------------------|--------------------------------------------------------------------------------------------------------------------------------------------------------------------------------------------------------------------------------------------------------------------------------------------------------------------------------------------------------------------------------------------------------------------------------------------------------------------------------------------------------------------------------------------------------------------------------------------------------------------------------------------------------------------------------------------------------------------------------------------------------------------------------------------------------------------------------------------------------------------------------------------------------------------------------------------------------------------------------------------------------------------------------------------------------------------------------------------------------------------------------------------------------------------------------------------------------------------------------------------------------------------------------------------------------------------------------------------------------------------------------------------------------------------------------------------------------------------------------------------------------------------------------------------------------------------------------------------------------------------------------------------------------------------------------------------------------------------------------------------------------------------------------------------------------------------------------------------------------------------------------------------------------------------------------------------------------------------------------------------------------------------------------------------------------------------------------------------------------------------------------|--|--|--|--|
| Office District I – (575) 393-6161 Ener                              | gy, Minerals and Natu       | ral Resources                 | Revised July 18, 2013 WELL API NO.                                                                                                                                                                                                                                                                                                                                                                                                                                                                                                                                                                                                                                                                                                                                                                                                                                                                                                                                                                                                                                                                                                                                                                                                                                                                                                                                                                                                                                                                                                                                                                                                                                                                                                                                                                                                                                                                                                                                                                                                                                                                                             |  |  |  |  |
| 1625 N. French Dr., Hobbs, NM 88240                                  | nch Dr., Hobbs, NM 88240    |                               |                                                                                                                                                                                                                                                                                                                                                                                                                                                                                                                                                                                                                                                                                                                                                                                                                                                                                                                                                                                                                                                                                                                                                                                                                                                                                                                                                                                                                                                                                                                                                                                                                                                                                                                                                                                                                                                                                                                                                                                                                                                                                                                                |  |  |  |  |
| District II – (575) 748-1283                                         | <b>CONSERVATION</b>         | DIVISION                      | 30-015-26468                                                                                                                                                                                                                                                                                                                                                                                                                                                                                                                                                                                                                                                                                                                                                                                                                                                                                                                                                                                                                                                                                                                                                                                                                                                                                                                                                                                                                                                                                                                                                                                                                                                                                                                                                                                                                                                                                                                                                                                                                                                                                                                   |  |  |  |  |
| 811 S. First St., Artesia, NM 88210 District III – (505) 334-6178    | 1220 South St. Frai         |                               | 5. Indicate Type of Lease                                                                                                                                                                                                                                                                                                                                                                                                                                                                                                                                                                                                                                                                                                                                                                                                                                                                                                                                                                                                                                                                                                                                                                                                                                                                                                                                                                                                                                                                                                                                                                                                                                                                                                                                                                                                                                                                                                                                                                                                                                                                                                      |  |  |  |  |
| 1000 Rio Brazos Rd., Aztec, NM 87410                                 |                             |                               | STATE FEE                                                                                                                                                                                                                                                                                                                                                                                                                                                                                                                                                                                                                                                                                                                                                                                                                                                                                                                                                                                                                                                                                                                                                                                                                                                                                                                                                                                                                                                                                                                                                                                                                                                                                                                                                                                                                                                                                                                                                                                                                                                                                                                      |  |  |  |  |
| <u>District IV</u> – (505) 476-3460                                  | Santa Fe, NM 87             | /505                          | 6. State Oil & Gas Lease No.                                                                                                                                                                                                                                                                                                                                                                                                                                                                                                                                                                                                                                                                                                                                                                                                                                                                                                                                                                                                                                                                                                                                                                                                                                                                                                                                                                                                                                                                                                                                                                                                                                                                                                                                                                                                                                                                                                                                                                                                                                                                                                   |  |  |  |  |
| 1220 S. St. Francis Dr., Santa Fe, NM<br>87505                       |                             |                               |                                                                                                                                                                                                                                                                                                                                                                                                                                                                                                                                                                                                                                                                                                                                                                                                                                                                                                                                                                                                                                                                                                                                                                                                                                                                                                                                                                                                                                                                                                                                                                                                                                                                                                                                                                                                                                                                                                                                                                                                                                                                                                                                |  |  |  |  |
| SUNDRY NOTICES AND                                                   | REPORTS ON WELLS            |                               | 7. Lease Name or Unit Agreement Name                                                                                                                                                                                                                                                                                                                                                                                                                                                                                                                                                                                                                                                                                                                                                                                                                                                                                                                                                                                                                                                                                                                                                                                                                                                                                                                                                                                                                                                                                                                                                                                                                                                                                                                                                                                                                                                                                                                                                                                                                                                                                           |  |  |  |  |
| (DO NOT USE THIS FORM FOR PROPOSALS TO DE                            |                             |                               | John AGU                                                                                                                                                                                                                                                                                                                                                                                                                                                                                                                                                                                                                                                                                                                                                                                                                                                                                                                                                                                                                                                                                                                                                                                                                                                                                                                                                                                                                                                                                                                                                                                                                                                                                                                                                                                                                                                                                                                                                                                                                                                                                                                       |  |  |  |  |
| DIFFERENT RESERVOIR. USE "APPLICATION FOI                            |                             |                               | 8. Well Number                                                                                                                                                                                                                                                                                                                                                                                                                                                                                                                                                                                                                                                                                                                                                                                                                                                                                                                                                                                                                                                                                                                                                                                                                                                                                                                                                                                                                                                                                                                                                                                                                                                                                                                                                                                                                                                                                                                                                                                                                                                                                                                 |  |  |  |  |
| PROPOSALS.)                                                          |                             |                               | 2                                                                                                                                                                                                                                                                                                                                                                                                                                                                                                                                                                                                                                                                                                                                                                                                                                                                                                                                                                                                                                                                                                                                                                                                                                                                                                                                                                                                                                                                                                                                                                                                                                                                                                                                                                                                                                                                                                                                                                                                                                                                                                                              |  |  |  |  |
| 1. Type of Well: Oil Well Gas Well                                   | Other                       |                               |                                                                                                                                                                                                                                                                                                                                                                                                                                                                                                                                                                                                                                                                                                                                                                                                                                                                                                                                                                                                                                                                                                                                                                                                                                                                                                                                                                                                                                                                                                                                                                                                                                                                                                                                                                                                                                                                                                                                                                                                                                                                                                                                |  |  |  |  |
| 2. Name of Operator                                                  |                             | 9. OGRID Number               |                                                                                                                                                                                                                                                                                                                                                                                                                                                                                                                                                                                                                                                                                                                                                                                                                                                                                                                                                                                                                                                                                                                                                                                                                                                                                                                                                                                                                                                                                                                                                                                                                                                                                                                                                                                                                                                                                                                                                                                                                                                                                                                                |  |  |  |  |
| EOG Resources, Inc.                                                  |                             | 7377 10. Pool name or Wildcat |                                                                                                                                                                                                                                                                                                                                                                                                                                                                                                                                                                                                                                                                                                                                                                                                                                                                                                                                                                                                                                                                                                                                                                                                                                                                                                                                                                                                                                                                                                                                                                                                                                                                                                                                                                                                                                                                                                                                                                                                                                                                                                                                |  |  |  |  |
| 3. Address of Operator<br>104 South Fourth Street, Artesia, NM 88210 |                             |                               | Cemetery; Morrow                                                                                                                                                                                                                                                                                                                                                                                                                                                                                                                                                                                                                                                                                                                                                                                                                                                                                                                                                                                                                                                                                                                                                                                                                                                                                                                                                                                                                                                                                                                                                                                                                                                                                                                                                                                                                                                                                                                                                                                                                                                                                                               |  |  |  |  |
|                                                                      |                             |                               | Cemetery; Morrow                                                                                                                                                                                                                                                                                                                                                                                                                                                                                                                                                                                                                                                                                                                                                                                                                                                                                                                                                                                                                                                                                                                                                                                                                                                                                                                                                                                                                                                                                                                                                                                                                                                                                                                                                                                                                                                                                                                                                                                                                                                                                                               |  |  |  |  |
| 4. Well Location                                                     |                             |                               |                                                                                                                                                                                                                                                                                                                                                                                                                                                                                                                                                                                                                                                                                                                                                                                                                                                                                                                                                                                                                                                                                                                                                                                                                                                                                                                                                                                                                                                                                                                                                                                                                                                                                                                                                                                                                                                                                                                                                                                                                                                                                                                                |  |  |  |  |
| Unit Letter A : 660 fe                                               | et from the North           | line and                      | 660 feet from the <u>East</u> line                                                                                                                                                                                                                                                                                                                                                                                                                                                                                                                                                                                                                                                                                                                                                                                                                                                                                                                                                                                                                                                                                                                                                                                                                                                                                                                                                                                                                                                                                                                                                                                                                                                                                                                                                                                                                                                                                                                                                                                                                                                                                             |  |  |  |  |
| Section 14 To                                                        | ownship 20S Ra              | nge 24E                       | NMPM Eddy County                                                                                                                                                                                                                                                                                                                                                                                                                                                                                                                                                                                                                                                                                                                                                                                                                                                                                                                                                                                                                                                                                                                                                                                                                                                                                                                                                                                                                                                                                                                                                                                                                                                                                                                                                                                                                                                                                                                                                                                                                                                                                                               |  |  |  |  |
|                                                                      | ation (Show whether DR      |                               |                                                                                                                                                                                                                                                                                                                                                                                                                                                                                                                                                                                                                                                                                                                                                                                                                                                                                                                                                                                                                                                                                                                                                                                                                                                                                                                                                                                                                                                                                                                                                                                                                                                                                                                                                                                                                                                                                                                                                                                                                                                                                                                                |  |  |  |  |
|                                                                      | 3681                        |                               |                                                                                                                                                                                                                                                                                                                                                                                                                                                                                                                                                                                                                                                                                                                                                                                                                                                                                                                                                                                                                                                                                                                                                                                                                                                                                                                                                                                                                                                                                                                                                                                                                                                                                                                                                                                                                                                                                                                                                                                                                                                                                                                                |  |  |  |  |
| 12. Check Appropria                                                  | nte Box to Indicate N       | lature of Notice. I           | Report or Other Data                                                                                                                                                                                                                                                                                                                                                                                                                                                                                                                                                                                                                                                                                                                                                                                                                                                                                                                                                                                                                                                                                                                                                                                                                                                                                                                                                                                                                                                                                                                                                                                                                                                                                                                                                                                                                                                                                                                                                                                                                                                                                                           |  |  |  |  |
| 12. Choon approprie                                                  |                             |                               | and point of the contract of t |  |  |  |  |
| NOTICE OF INTENTIC                                                   | N TO:                       | SUBS                          | SEQUENT REPORT OF:                                                                                                                                                                                                                                                                                                                                                                                                                                                                                                                                                                                                                                                                                                                                                                                                                                                                                                                                                                                                                                                                                                                                                                                                                                                                                                                                                                                                                                                                                                                                                                                                                                                                                                                                                                                                                                                                                                                                                                                                                                                                                                             |  |  |  |  |
| PERFORM REMEDIAL WORK ☐ PLUG A                                       | ND ABANDON 🛚                | REMEDIAL WORK                 | RK ☐ ALTERING CASING ☐                                                                                                                                                                                                                                                                                                                                                                                                                                                                                                                                                                                                                                                                                                                                                                                                                                                                                                                                                                                                                                                                                                                                                                                                                                                                                                                                                                                                                                                                                                                                                                                                                                                                                                                                                                                                                                                                                                                                                                                                                                                                                                         |  |  |  |  |
| TEMPORARILY ABANDON ☐ CHANG                                          | E PLANS                     | COMMENCE DRIL                 | ILLING OPNS. ☐ P AND A ☐                                                                                                                                                                                                                                                                                                                                                                                                                                                                                                                                                                                                                                                                                                                                                                                                                                                                                                                                                                                                                                                                                                                                                                                                                                                                                                                                                                                                                                                                                                                                                                                                                                                                                                                                                                                                                                                                                                                                                                                                                                                                                                       |  |  |  |  |
| PULL OR ALTER CASING ☐ MULTIP                                        | LE COMPL                    | CASING/CEMENT                 |                                                                                                                                                                                                                                                                                                                                                                                                                                                                                                                                                                                                                                                                                                                                                                                                                                                                                                                                                                                                                                                                                                                                                                                                                                                                                                                                                                                                                                                                                                                                                                                                                                                                                                                                                                                                                                                                                                                                                                                                                                                                                                                                |  |  |  |  |
| DOWNHOLE COMMINGLE                                                   |                             |                               |                                                                                                                                                                                                                                                                                                                                                                                                                                                                                                                                                                                                                                                                                                                                                                                                                                                                                                                                                                                                                                                                                                                                                                                                                                                                                                                                                                                                                                                                                                                                                                                                                                                                                                                                                                                                                                                                                                                                                                                                                                                                                                                                |  |  |  |  |
| CLOSED-LOOP SYSTEM                                                   |                             |                               | Notify OCD 24 hrs. prior to any work                                                                                                                                                                                                                                                                                                                                                                                                                                                                                                                                                                                                                                                                                                                                                                                                                                                                                                                                                                                                                                                                                                                                                                                                                                                                                                                                                                                                                                                                                                                                                                                                                                                                                                                                                                                                                                                                                                                                                                                                                                                                                           |  |  |  |  |
| OTHER:                                                               |                             | OTHER:                        | done                                                                                                                                                                                                                                                                                                                                                                                                                                                                                                                                                                                                                                                                                                                                                                                                                                                                                                                                                                                                                                                                                                                                                                                                                                                                                                                                                                                                                                                                                                                                                                                                                                                                                                                                                                                                                                                                                                                                                                                                                                                                                                                           |  |  |  |  |
| 13. Describe proposed or completed opera                             | ations. (Clearly state all  | pertinent details, and        | give pertinent dates, including estimated date                                                                                                                                                                                                                                                                                                                                                                                                                                                                                                                                                                                                                                                                                                                                                                                                                                                                                                                                                                                                                                                                                                                                                                                                                                                                                                                                                                                                                                                                                                                                                                                                                                                                                                                                                                                                                                                                                                                                                                                                                                                                                 |  |  |  |  |
| of starting any proposed work). SEE                                  | RULE 19.15.7.14 NMA         | C. For Multiple Con           | npletions: Attach wellbore diagram of                                                                                                                                                                                                                                                                                                                                                                                                                                                                                                                                                                                                                                                                                                                                                                                                                                                                                                                                                                                                                                                                                                                                                                                                                                                                                                                                                                                                                                                                                                                                                                                                                                                                                                                                                                                                                                                                                                                                                                                                                                                                                          |  |  |  |  |
| proposed completion or recompletion.                                 |                             |                               |                                                                                                                                                                                                                                                                                                                                                                                                                                                                                                                                                                                                                                                                                                                                                                                                                                                                                                                                                                                                                                                                                                                                                                                                                                                                                                                                                                                                                                                                                                                                                                                                                                                                                                                                                                                                                                                                                                                                                                                                                                                                                                                                |  |  |  |  |
|                                                                      |                             |                               |                                                                                                                                                                                                                                                                                                                                                                                                                                                                                                                                                                                                                                                                                                                                                                                                                                                                                                                                                                                                                                                                                                                                                                                                                                                                                                                                                                                                                                                                                                                                                                                                                                                                                                                                                                                                                                                                                                                                                                                                                                                                                                                                |  |  |  |  |
| EOG Resources, Inc. plans to plug and abandon the                    | nis well as follows:        |                               |                                                                                                                                                                                                                                                                                                                                                                                                                                                                                                                                                                                                                                                                                                                                                                                                                                                                                                                                                                                                                                                                                                                                                                                                                                                                                                                                                                                                                                                                                                                                                                                                                                                                                                                                                                                                                                                                                                                                                                                                                                                                                                                                |  |  |  |  |
|                                                                      |                             |                               |                                                                                                                                                                                                                                                                                                                                                                                                                                                                                                                                                                                                                                                                                                                                                                                                                                                                                                                                                                                                                                                                                                                                                                                                                                                                                                                                                                                                                                                                                                                                                                                                                                                                                                                                                                                                                                                                                                                                                                                                                                                                                                                                |  |  |  |  |
| <ol> <li>MIRU all safety equipment as needed. NU B</li> </ol>        |                             |                               |                                                                                                                                                                                                                                                                                                                                                                                                                                                                                                                                                                                                                                                                                                                                                                                                                                                                                                                                                                                                                                                                                                                                                                                                                                                                                                                                                                                                                                                                                                                                                                                                                                                                                                                                                                                                                                                                                                                                                                                                                                                                                                                                |  |  |  |  |
|                                                                      |                             |                               | C and tag. This will cover Morrow perfs and top.                                                                                                                                                                                                                                                                                                                                                                                                                                                                                                                                                                                                                                                                                                                                                                                                                                                                                                                                                                                                                                                                                                                                                                                                                                                                                                                                                                                                                                                                                                                                                                                                                                                                                                                                                                                                                                                                                                                                                                                                                                                                               |  |  |  |  |
| 3. Perforate at 8270'. Attempt injection. Spot a                     |                             |                               |                                                                                                                                                                                                                                                                                                                                                                                                                                                                                                                                                                                                                                                                                                                                                                                                                                                                                                                                                                                                                                                                                                                                                                                                                                                                                                                                                                                                                                                                                                                                                                                                                                                                                                                                                                                                                                                                                                                                                                                                                                                                                                                                |  |  |  |  |
| 4. Perforate at 7390'. Attempt injection. Spot a TOC.                | 32 sx Class H cement pit    | ıg irom /630 -/390 . <b>V</b> | WOC and tag. This will cover Canyon top and                                                                                                                                                                                                                                                                                                                                                                                                                                                                                                                                                                                                                                                                                                                                                                                                                                                                                                                                                                                                                                                                                                                                                                                                                                                                                                                                                                                                                                                                                                                                                                                                                                                                                                                                                                                                                                                                                                                                                                                                                                                                                    |  |  |  |  |
| 5. Perforate at 5930'. Squeeze with 27 sx Class                      | "C" cement from 5930'-57    | '80', WOC and tag. Th         | is will cover Wolfcamp top.                                                                                                                                                                                                                                                                                                                                                                                                                                                                                                                                                                                                                                                                                                                                                                                                                                                                                                                                                                                                                                                                                                                                                                                                                                                                                                                                                                                                                                                                                                                                                                                                                                                                                                                                                                                                                                                                                                                                                                                                                                                                                                    |  |  |  |  |
| 6. Perforate at 5500'. Squeeze with 27 sx Class                      |                             |                               |                                                                                                                                                                                                                                                                                                                                                                                                                                                                                                                                                                                                                                                                                                                                                                                                                                                                                                                                                                                                                                                                                                                                                                                                                                                                                                                                                                                                                                                                                                                                                                                                                                                                                                                                                                                                                                                                                                                                                                                                                                                                                                                                |  |  |  |  |
| 7. Perforate at 3510'. Squeeze with 27 sx Class                      |                             |                               |                                                                                                                                                                                                                                                                                                                                                                                                                                                                                                                                                                                                                                                                                                                                                                                                                                                                                                                                                                                                                                                                                                                                                                                                                                                                                                                                                                                                                                                                                                                                                                                                                                                                                                                                                                                                                                                                                                                                                                                                                                                                                                                                |  |  |  |  |
| 8. Perforate at 2180'. Squeeze with 27 sx Class                      |                             |                               |                                                                                                                                                                                                                                                                                                                                                                                                                                                                                                                                                                                                                                                                                                                                                                                                                                                                                                                                                                                                                                                                                                                                                                                                                                                                                                                                                                                                                                                                                                                                                                                                                                                                                                                                                                                                                                                                                                                                                                                                                                                                                                                                |  |  |  |  |
| 9. Perforate at 1280'. Squeeze with 27 sx Class                      |                             |                               |                                                                                                                                                                                                                                                                                                                                                                                                                                                                                                                                                                                                                                                                                                                                                                                                                                                                                                                                                                                                                                                                                                                                                                                                                                                                                                                                                                                                                                                                                                                                                                                                                                                                                                                                                                                                                                                                                                                                                                                                                                                                                                                                |  |  |  |  |
| 10. Perforate at 590'. Circulate with 100 sx Clas                    |                             |                               | Back fill as needed.                                                                                                                                                                                                                                                                                                                                                                                                                                                                                                                                                                                                                                                                                                                                                                                                                                                                                                                                                                                                                                                                                                                                                                                                                                                                                                                                                                                                                                                                                                                                                                                                                                                                                                                                                                                                                                                                                                                                                                                                                                                                                                           |  |  |  |  |
| 11. Cut off wellhead and install dry hole marker.                    | Clean location as per regul | iated.                        |                                                                                                                                                                                                                                                                                                                                                                                                                                                                                                                                                                                                                                                                                                                                                                                                                                                                                                                                                                                                                                                                                                                                                                                                                                                                                                                                                                                                                                                                                                                                                                                                                                                                                                                                                                                                                                                                                                                                                                                                                                                                                                                                |  |  |  |  |
| Wellbore schematics attached                                         |                             |                               |                                                                                                                                                                                                                                                                                                                                                                                                                                                                                                                                                                                                                                                                                                                                                                                                                                                                                                                                                                                                                                                                                                                                                                                                                                                                                                                                                                                                                                                                                                                                                                                                                                                                                                                                                                                                                                                                                                                                                                                                                                                                                                                                |  |  |  |  |
|                                                                      |                             |                               |                                                                                                                                                                                                                                                                                                                                                                                                                                                                                                                                                                                                                                                                                                                                                                                                                                                                                                                                                                                                                                                                                                                                                                                                                                                                                                                                                                                                                                                                                                                                                                                                                                                                                                                                                                                                                                                                                                                                                                                                                                                                                                                                |  |  |  |  |
|                                                                      |                             |                               |                                                                                                                                                                                                                                                                                                                                                                                                                                                                                                                                                                                                                                                                                                                                                                                                                                                                                                                                                                                                                                                                                                                                                                                                                                                                                                                                                                                                                                                                                                                                                                                                                                                                                                                                                                                                                                                                                                                                                                                                                                                                                                                                |  |  |  |  |
| Spud Date:                                                           | Rig Release Da              | ate:                          |                                                                                                                                                                                                                                                                                                                                                                                                                                                                                                                                                                                                                                                                                                                                                                                                                                                                                                                                                                                                                                                                                                                                                                                                                                                                                                                                                                                                                                                                                                                                                                                                                                                                                                                                                                                                                                                                                                                                                                                                                                                                                                                                |  |  |  |  |
|                                                                      |                             |                               |                                                                                                                                                                                                                                                                                                                                                                                                                                                                                                                                                                                                                                                                                                                                                                                                                                                                                                                                                                                                                                                                                                                                                                                                                                                                                                                                                                                                                                                                                                                                                                                                                                                                                                                                                                                                                                                                                                                                                                                                                                                                                                                                |  |  |  |  |
| ****SEE ATTACHED CO                                                  | DA's****                    | Must be plugg                 | ged by 2/22/2023                                                                                                                                                                                                                                                                                                                                                                                                                                                                                                                                                                                                                                                                                                                                                                                                                                                                                                                                                                                                                                                                                                                                                                                                                                                                                                                                                                                                                                                                                                                                                                                                                                                                                                                                                                                                                                                                                                                                                                                                                                                                                                               |  |  |  |  |
| I hereby certify that the information above is tr                    | ue and complete to the b    | est of my knowledge           | and belief.                                                                                                                                                                                                                                                                                                                                                                                                                                                                                                                                                                                                                                                                                                                                                                                                                                                                                                                                                                                                                                                                                                                                                                                                                                                                                                                                                                                                                                                                                                                                                                                                                                                                                                                                                                                                                                                                                                                                                                                                                                                                                                                    |  |  |  |  |
|                                                                      | 1                           | , .                           |                                                                                                                                                                                                                                                                                                                                                                                                                                                                                                                                                                                                                                                                                                                                                                                                                                                                                                                                                                                                                                                                                                                                                                                                                                                                                                                                                                                                                                                                                                                                                                                                                                                                                                                                                                                                                                                                                                                                                                                                                                                                                                                                |  |  |  |  |
| signature <i>Tina Huerta</i>                                         | TITLE <u>Re</u>             | gulatory Specialist           | DATE <u>February 1, 2022</u>                                                                                                                                                                                                                                                                                                                                                                                                                                                                                                                                                                                                                                                                                                                                                                                                                                                                                                                                                                                                                                                                                                                                                                                                                                                                                                                                                                                                                                                                                                                                                                                                                                                                                                                                                                                                                                                                                                                                                                                                                                                                                                   |  |  |  |  |
|                                                                      |                             |                               |                                                                                                                                                                                                                                                                                                                                                                                                                                                                                                                                                                                                                                                                                                                                                                                                                                                                                                                                                                                                                                                                                                                                                                                                                                                                                                                                                                                                                                                                                                                                                                                                                                                                                                                                                                                                                                                                                                                                                                                                                                                                                                                                |  |  |  |  |
| Type or print name Tina Huerta                                       | E-mail address: ti          | na_huerta@eogresou            | rces.com PHONE: <u>575-748-4168</u>                                                                                                                                                                                                                                                                                                                                                                                                                                                                                                                                                                                                                                                                                                                                                                                                                                                                                                                                                                                                                                                                                                                                                                                                                                                                                                                                                                                                                                                                                                                                                                                                                                                                                                                                                                                                                                                                                                                                                                                                                                                                                            |  |  |  |  |
| For State Use Only                                                   |                             |                               |                                                                                                                                                                                                                                                                                                                                                                                                                                                                                                                                                                                                                                                                                                                                                                                                                                                                                                                                                                                                                                                                                                                                                                                                                                                                                                                                                                                                                                                                                                                                                                                                                                                                                                                                                                                                                                                                                                                                                                                                                                                                                                                                |  |  |  |  |
| 1-4                                                                  |                             | S, 117.1                      | 0/0/0000                                                                                                                                                                                                                                                                                                                                                                                                                                                                                                                                                                                                                                                                                                                                                                                                                                                                                                                                                                                                                                                                                                                                                                                                                                                                                                                                                                                                                                                                                                                                                                                                                                                                                                                                                                                                                                                                                                                                                                                                                                                                                                                       |  |  |  |  |
| APPROVED BY:                                                         | TITLE C                     | Staff Mana                    | gerDATE2/2/2022                                                                                                                                                                                                                                                                                                                                                                                                                                                                                                                                                                                                                                                                                                                                                                                                                                                                                                                                                                                                                                                                                                                                                                                                                                                                                                                                                                                                                                                                                                                                                                                                                                                                                                                                                                                                                                                                                                                                                                                                                                                                                                                |  |  |  |  |
| Conditions of Approval (if any):                                     |                             |                               |                                                                                                                                                                                                                                                                                                                                                                                                                                                                                                                                                                                                                                                                                                                                                                                                                                                                                                                                                                                                                                                                                                                                                                                                                                                                                                                                                                                                                                                                                                                                                                                                                                                                                                                                                                                                                                                                                                                                                                                                                                                                                                                                |  |  |  |  |