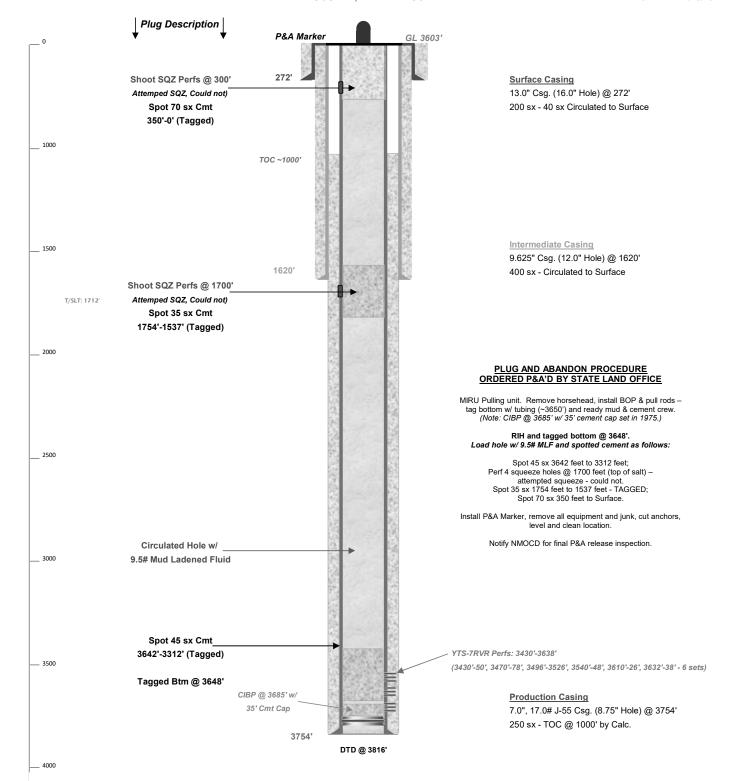

**11/29/2021** - POH laying down rods. Installed stripper head. Tagged bottom with tubing at 3648' POH with tubing. RIH with testing tubing. Tested oh. left tubing at 3642'; Shut down.

11/30/2021 - Spot 45 sx of cement at 3642'. POH with tubing. Shut down.

**12/01/2021** - Tagged cement at 3312'. RIH with tubing mixed 9.5# MLF to cover between all plugs. POH with tubing. Perforated at 1700'. Attempted to pump into perforations could not pump into perfs. Left tubing at 1754'; Shut down.

**12/02/2021** - Mixed and pumped 35 sx cement at 1754'. POH with tubing. WOC 4 hours. Tag cement at 1537'. Perforated at 300'. Attempted to pump into perfs hole in 7" casing 2' down from wellhead. RIH with tubing to 350". MIxed and pumped 70 sx of cement filling 7" casing to surface. Rig down/ move out.

**12/15/2021** - Installed P&A Marker, removed all equipment and junk, cut anchors, leveled and cleaned location Notify NMOCD for final P&A release inspection

#### API 30-025-08820

330' FNL & 2310' FWL, SEC. 7-T22S-R36E LEA COUNTY, NEW MEXICO Jalmat; Tnsl-Yts-7 Rs (33820)

Spud Date: 11/10/1937 P&A Date: 12/15/2021

SOS Gonsulting, LLC