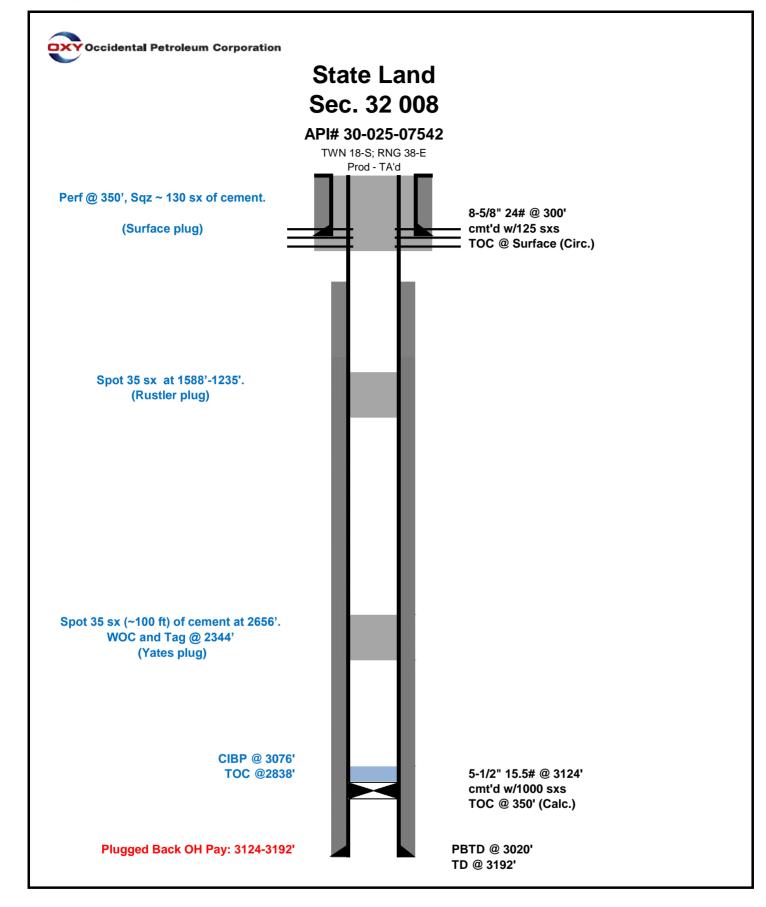

Checked well pressure w/ 0 psi on csg. PU & RIH w/ work string; 4' perf sub 2-7/8 L80, 95 jts 2-7/8 tbg. Tagged CIBP @ 3076'. (Prog showed CIBP @ 3050' w/ 30' cement on top of plug). Circulated 40 bbls brine mixed with 16 sx plugging mud. When swapping to mix cement it was noticed that the fresh water tank was contaminated with Brine Water. Attempted to pump to half pit 20 bbls of contaminated fresh water to see if salt had concentrated on bottom of tank. No success. Call Standard Vac truck to remove contaminated fresh water. Rig Crew secured well and Shut Down for the Night.

### 9-8-2021

Checked well pressure w/0 psi on csg. Waited 1 hour for vac truck to arrive with Fresh water. Verified load and off loaded 110 bbls fresh water into frac tanks. Circulated well w/4 bbls BW. Mixed & Pumped 25 sx Class C cmt. (1.32 Yeld @ 5.88 bbls slurry w/ 17.8 bbls displacement BW). Calculated coverage 3076'-2829'. Crew POOH w/ 30 jts (SB) 2-7/8 tbg. EOT @ 2100'. Called NMOCD to notify cmt plug spot and 4 hr WOC. Crew went to start rig to RIH and tag TOC.

## 9-9-2021

Checked well pressure w/ 0 psi on csg. RIH w/ 30 jts 2-7/8 tbg Tag TOC @ 2838'. Notified NMOCD w/ Ok to Proceed. POOH w/ 6 jts 2-7/8 LD. EOT @ 2656'. Circulated well w/ 3.5 bbls BW. Mixed & Pumped 35 sx Class C cmt (1.32 Yield @ 8.22 bbls slurry w/ 13.37 bbls displacement BW). Calculated coverage (2656' - 2310') fill 346' total. Notified NMOCD of cmt spot Yates Plug. POOH w/ 30 jts 2-7/8 tbg. EOT @ 1684'. 4 hr WOC. PU RIH w/ 32 jts 2-7/8 tbg Tag TOC @ 2344'. Notified NMOCD w/ Ok to Proceed. POOH LD 24 jts 2-7/8 EOT @ 1588'. Circulated 2.8 bbls BW. Mixed and Pumped 35 sx Class C cmt (1.32 Yield @ 8.22 bbls slurry w/ 7.19 bbls displacement BW). Calculated coverage (1588' - 1242'). Notified NMOCD of cmt Spot Rustler Plug. POOH w/ 30 jts 2-7/8 tbg w/ EOT @ 616'. 4 hr WOC.

### 9-13-2021

Checked well pressure w/ 0 psi on csg. RIH w/ 38 jts 2-7/8 tbg Tag TOC @ 1235'. Notified NMOCD w/ Ok to Proceed. POOH w/ 38 jts 2-7/8 LD. PU Viva 5-1/2" AD1 Packer & RIH w/ 1 jt 2-7/8 tbg. Set packer @ 27'. Tested below packer to 1500 psi. Good Test. RU WL and pref gun w/ Lube. RIH w/ WL and perforate @ 350'. POOH w/ WL LD BHA, lube and WL tools. Release Packer and POOH LD 1 jt 2-7/8 tbg and packer. ND BOP and NU B1 adapter. Circulate well w/ 20 bbls BW. Mix and pump 130 sx Class C cmt. (1.32 Yield @ 30.56 bbls slurry w/ 0 bbls displacement. Reported cmt squeeze to NMOCD and 4 hr WOC.

## 9-14-2021

Checked Under B1 Adapter with cmt @ surface. Verified with OXY Leadership Position of TOC. Reported TOC @ 0' to NMOCD. Move surface equipment and Pulling unit to LU-308.

| Spud Date:                                                                         | Rig Release Date:                                           |
|------------------------------------------------------------------------------------|-------------------------------------------------------------|
| I hereby certify that the information above is true and                            | complete to the best of my knowledge and belief.            |
| SIGNATURE Facing                                                                   | TITLE Production Engineer DATE 10/14/2021                   |
| Type or print name Faris Al Ismaili                                                | E-mail address faris al ismaili@oxy.com PHONE: 832-973-0186 |
| For State Use Only<br>APPROVED BY: Yerry Joithe<br>Conditions of Approval (if any) |                                                             |