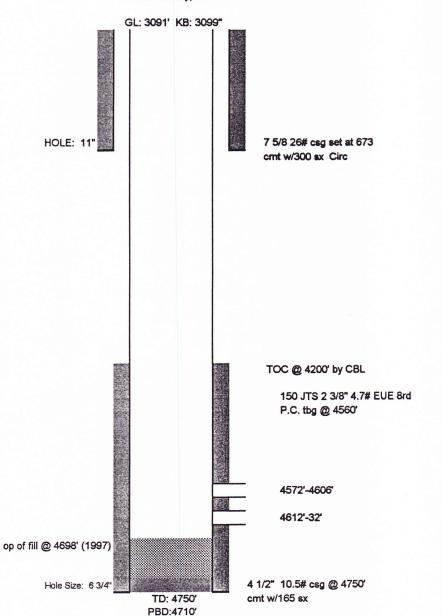

150'

WIWSI

Quay Valley, Inc. North El Mar Unit #58

(NMOCD #?, API# 30-025-249080)

770' FNL & 990' FWL Section 36, Township 26 South, Range 32 East Lea County, NM

cmt w/165 sx

Spud Date: 3/25/75 Completion: 7/01/75

6/75 PF 4598-4606, 4612-32

12/86 Bit and scraper to 4698 CIBP @ 4652, tested to 1000, casing to 670 LD packer, Ran open ended tubing to bottom

1997 Needs update for removing CIBP & status of tbg.

5/97 Tagged 4698 KB. BHP (static)-1977 @ 4602 BHT-91 F @ 4602

5/97 Cobra beat plug up & pushed to 4750' (TD).

Pumper Office Moblie

Comments/Discussion:

Hole Size: 6 3/4"

TD: 4750' PBD:4710'

NEMU INJ.WBS JFM/1/23/98

HOLE: 11"

Quay Valley, Inc. SAMAUN North El Mar Unit #58 (NMOCD #?, API# 30-025-249080)

WIWSI

770' FNL & 990' FWL Section 36, Township 26 South, Range 32 East Lea County, NM

> GL: 3091' KB: 3099" 150' - Peul &

> > 7 5/8 26# csg set at 673

6/75 PF 4598-4606, 4612-32 12/86 Bit and scraper to 4698

CIBP @ 4652, tested to 1000, casing to 670 LD packer, Ran open ended tubing to bottom

Spud Date: 3/25/75 Completion: 7/01/75

1997 Needs update for removing CIBP & status

5/97 Tagged 4698 KB. BHP (static)-1977 @ 4602 BHT-91 F @ 4602

5/97 Cobra best plug up & pushed to 4750' (TD).

cmt w/300 ax Circ 725 - 60ex P45g= 2000' 60 SX cement play

Peul & SER

3000' 60 SX cement play Peul \$ 597

TOC @ 4200' by CBL

150 JTS 2 3/8" 4.7# EUE 8rd P.C. tbg @ 4560'

4572'-4606'

4612'-32"

4 1/2" 10.5# csg @ 4750" TD: 4750 cmt w/165 sx

PBD:4710'

Pumper Office Moblie

| Comments/Discussion: |  |
|----------------------|--|
|                      |  |
|                      |  |
|                      |  |

NEMU INJ.WBS JFW1/23/98

op of fill @ 4698' (1997)

Hole Size: 6 3/4"