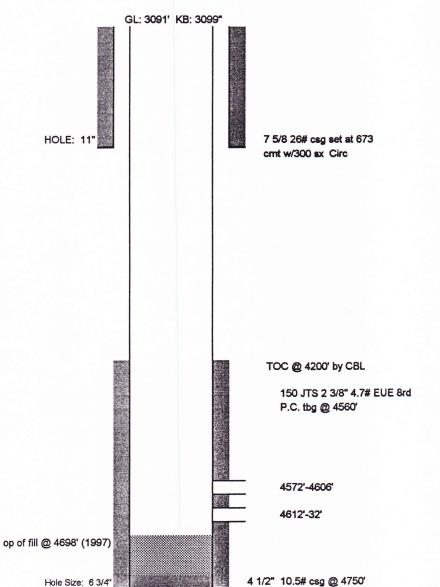

150'

WIWSI

Quay Valley, Inc. North El Mar Unit #58

(NMOCD #?, API# 30-025-249080)

770' FNL & 990' FWL Section 36, Township 26 South, Range 32 East Lea County, NM

cmt w/165 sx

Spud Date: 3/25/75 Completion: 7/01/75

6/75 PF 4598-4606, 4612-32

12/86 Bit and scraper to 4698 CIBP @ 4652, tested to 1000, casing to 670 LD packer, Ran open ended tubing to bottom

1997 Needs update for removing CIBP & status of tbg.

5/97 Tagged 4698 KB. BHP (static)-1977 @ 4602 BHT-91 F @ 4602

5/97 Cobra beat plug up & pushed to 4750' (TD).

Pumper Office Moblie

Comments/Discussion:

Hole Size: 6 3/4"

TD: 4750' PBD:4710'

NEMU INJ.WBS JFM/1/23/98

HOLE: 11"

Quay Valley, Inc. SAMAUN North El Mar Unit #58 (NMOCD #?, API# 30-025-249080)

WIWSI

770' FNL & 990' FWL Section 36, Township 26 South, Range 32 East Lea County, NM

> GL: 3091' KB: 3099" 150' - Peul &

> > 7 5/8 26# csg set at 673

6/75 PF 4598-4606, 4612-32 12/86 Bit and scraper to 4698

CIBP @ 4652, tested to 1000, casing to 670 LD packer, Ran open ended tubing to bottom

Spud Date: 3/25/75 Completion: 7/01/75

1997 Needs update for removing CIBP & status

5/97 Tagged 4698 KB. BHP (static)-1977 @ 4602 BHT-91 F @ 4602

5/97 Cobra best plug up & pushed to 4750' (TD).

cmt w/300 ax Circ 725 - 60ex P45g= 2000' 60 SX cement play

Peul & SER

3000' 60 SX cement play Peul \$ 597

TOC @ 4200' by CBL

150 JTS 2 3/8" 4.7# EUE 8rd P.C. tbg @ 4560'

4572'-4606'

4612'-32"

4 1/2" 10.5# csg @ 4750" TD: 4750 cmt w/165 sx

PBD:4710'

Pumper Office Moblie

| Comments/Discussion: |  |
|----------------------|--|
|                      |  |
|                      |  |
|                      |  |

NEMU INJ.WBS JFW1/23/98

op of fill @ 4698' (1997)

Hole Size: 6 3/4"