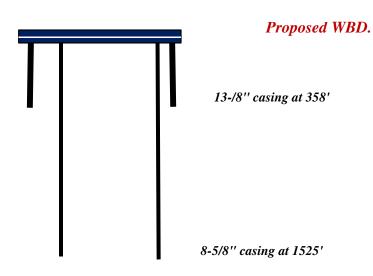

# Stiletto 21-1 plan- Oct-2018

- 1. MI&RU, spot pump & tank, fill with brine fluid. Bleed off well pressure, and kill well with heavy brine. Nipple down wellhead, NU 3000 psi BOP
- 2. Function test BOP 200 psi low, and 3000 psi high. Trip in the hole with IM block on tubing string, and attempt to go through parted casing.
- 3. Pooh with IM block. If the 4-1/2" casing is fully open to the top of 2-3/8" parted tubing at 2602', continue to the next step!
- 4. Trip in the hole with overshot or spear. Latch onto the fish, release packer, and pooh lay down fish (tubing) in single joints.
- 5. Trip in hole with squeeze tools. Squeeze off Marrow perforations at 9346-9415' with 60 sacks of "H" cement (leave 50' cement above perforations)
- 6. If the parted 4-1/2' casing is shifted and unable to go through the 4-1/2' casing, proceed to the next steps:
- 7. Check well for flow, and kill the well with heavy brine. Remove BOP, nipple down wellhead, and the tubing head.
- 8. Install 11", 3000 psi BOP. Function test rams. Test rams 200 psi low, and 3000 psi high.
- 9. MU and spear into the 4-1/2" parted casing at the wellhead. Work free, pooh and lay down spear and casing slips. Lay down 1650' parted casing.
- 10. Trip in the well with spear assembly. Latch into the parted casing stem at 1650'. Work and release old casing patch at 3618 set by emkey company.
- 11. Change ram to fit 4-1/2" casing string. Rig up the casing crew, pooh and lay down 1968' of 4-1/2", lay down casing patch.
- 12. Trip in the hole to 3618, dress off and clean up the top of fish to run new casing patch.
- 13. Rig up casing crew. Trip in hole with new casing and new casing patch. Latch onto the old casing string at 3618'
- 14. Pick up and install slips, and the new wellhead equipment.
- 15. Trip in the hole with rock bit, drift and clear the well bore to plug back depth of 7500' test casing and casing patch 600 psig.
- 16. If work over job is successful, prepare to plug back higher in the Wolf Camp zone 7340'-7410.
- 17. Daily report will be sent to BLM.