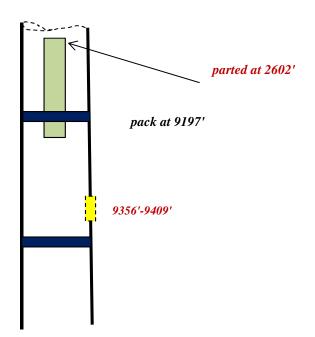

# Stiletto 21-1 plan- Oct-2018

- 1. MI&RU, spot pump & tank, fill with brine fluid. Bleed off well pressure, and kill well with heavy brine. Nipple down wellhead, NU 3000 psi BOP
- 2. Function test BOP 200 psi low, and 3000 psi high. Trip in the hole with IM block on tubing string, and attempt to go through parted casing.
- 3. Pooh with IM block. If the 4-1/2" casing is fully open to the top of 2-3/8" parted tubing at 2602', continue to the next step!
- 4. Trip in the hole with overshot or spear. Latch onto the fish, release packer, and pooh lay down fish (tubing) in single joints.
- 5. Trip in hole with squeeze tools. Squeeze off Marrow perforations at 9346-9415' with 60 sacks of "H" cement (leave 50' cement above perforations)
- 6. If the parted 4-1/2' casing is shifted and unable to go through the 4-1/2' casing, proceed to the next steps:
- 7. Check well for flow, and kill the well with heavy brine. Remove BOP, nipple down wellhead, and the tubing head.
- 8. Install 11", 3000 psi BOP. Function test rams. Test rams 200 psi low, and 3000 psi high.
- 9. MU and spear into the 4-1/2" parted casing at the wellhead. Work free, pooh and lay down spear and casing slips. Lay down 1650' parted casing.
- 10. Trip in the well with spear assembly. Latch into the parted casing stem at 1650'. Work and release old casing patch at 3618 set by emkey company.
- 11. Change ram to fit 4-1/2" casing string. Rig up the casing crew, pooh and lay down 1968' of 4-1/2", lay down casing patch.
- 12. Trip in the hole to 3618, dress off and clean up the top of fish to run new casing patch.
- 13. Rig up casing crew. Trip in hole with new casing and new casing patch. Latch onto the old casing string at 3618'
- 14. Pick up and install slips, and the new wellhead equipment.
- 15. Trip in the hole with rock bit, drift and clear the well bore to plug back depth of 7500' test casing and casing patch 600 psig.
- 16. If work over job is successful, prepare to plug back higher in the Wolf Camp zone 7340'-7410.
- 17. Daily report will be sent to BLM.