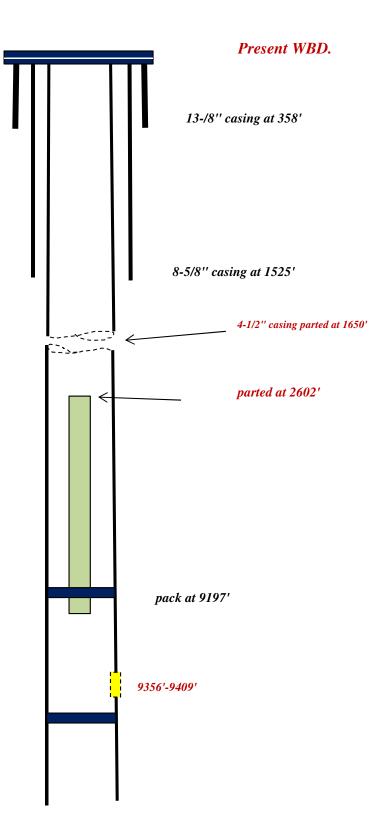

# Stiletto 21-1 plan- Oct-2018

- 1. MI&RU, spot pump & tank, fill with brine fluid. Bleed off well pressure, and kill well with heavy brine. Nipple down wellhead, NU 3000 psi BOP
- 2. Function test BOP 200 psi low, and 3000 psi high. Trip in the hole with IM block on tubing string, and attempt to go through parted casing.
- 3. Pooh with IM block. If the 4-1/2" casing is fully open to the top of 2-3/8" parted tubing at 2602', continue to the next step!
- 4. Trip in the hole with overshot or spear. Latch onto the fish, release packer, and pooh lay down fish (tubing) in single joints.
- 5. Trip in hole with squeeze tools. Squeeze off Marrow perforations at 9346-9415' with 60 sacks of "H" cement (leave 50' cement above perforations)
- 6. If the parted 4-1/2' casing is shifted and unable to go through the 4-1/2' casing, proceed to the next steps:
- 7. Check well for flow, and kill the well with heavy brine. Remove BOP, nipple down wellhead, and the tubing head.
- 8. Install 11", 3000 psi BOP. Function test rams. Test rams 200 psi low, and 3000 psi high.
- 9. MU and spear into the 4-1/2" parted casing at the wellhead. Work free, pooh and lay down spear and casing slips. Lay down 1650' parted casing.
- 10. Trip in the well with spear assembly. Latch into the parted casing stem at 1650'. Work and release old casing patch at 3618 set by emkey company.
- 11. Change ram to fit 4-1/2" casing string. Rig up the casing crew, pooh and lay down 1968' of 4-1/2", lay down casing patch.
- 12. Trip in the hole to 3618, dress off and clean up the top of fish to run new casing patch.
- 13. Rig up casing crew. Trip in hole with new casing and new casing patch. Latch onto the old casing string at 3618'
- 14. Pick up and install slips, and the new wellhead equipment.
- 15. Trip in the hole with rock bit, drift and clear the well bore to plug back depth of 7500' test casing and casing patch 600 psig.
- 16. If work over job is successful, prepare to plug back higher in the Wolf Camp zone 7340'-7410.
- 17. Daily report will be sent to BLM.