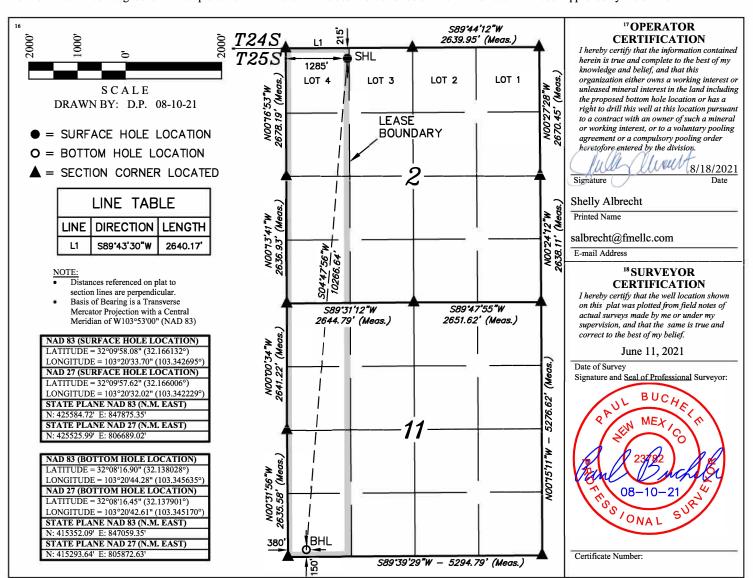

## WELL LOCATION AND ACREAGE DEDICATION PLAT

| 1 API Number    | r   | <sup>2</sup> Pool Code | <sup>3</sup> Pool Name             |                        |  |  |  |  |
|-----------------|-----|------------------------|------------------------------------|------------------------|--|--|--|--|
| 30-025-493      | 396 | 98187                  | WC-025 G-09 S253502D; UPR WOLFCAMP |                        |  |  |  |  |
| 4 Property Code |     | 5 Pr                   | operty Name                        | 6 Well Number          |  |  |  |  |
| 328929          |     | COUNTY FAIR FED COM    |                                    |                        |  |  |  |  |
| 7 OGRID No.     |     | 8 O <sub>I</sub>       | perator Name                       | <sup>9</sup> Elevation |  |  |  |  |
| 373910          |     | FRANKLIN MO            | UNTAIN ENERGY LLC                  | 3246.2'                |  |  |  |  |

### Surface Location

| UL or lot no. | Section | Township | Range | Lot Idn | Feet from the | North/South line | Feet from the | East/West line | County |
|---------------|---------|----------|-------|---------|---------------|------------------|---------------|----------------|--------|
| LOT 4         | 2       | 25S      | 35E   |         | 215           | NORTH            | 1285          | WEST           | LEA    |

# <sup>11</sup> Bottom Hole Location If Different From Surface

| UL or lot no.<br>M          | Secti<br>11                       |  | Township<br>25S | Range<br>35E | Lot Idn       | Feet from the 150 | North/South line<br>SOUTH | Feet from the 380 | East/West line<br>WEST | County<br>LEA |
|-----------------------------|-----------------------------------|--|-----------------|--------------|---------------|-------------------|---------------------------|-------------------|------------------------|---------------|
| 12 Dedicated Acre<br>320.91 | edicated Acres 13 Joint or Infill |  | oint or Infill  | 14 Conso     | lidation Code | 15 Order No.      |                           |                   |                        |               |

No allowable will be assigned to this completion until all interests have been consolidated or a non-standard unit has been approved by the division.

District I
1625 N. French Dr., Hobbs, NM 88240
Phone: (575) 393-6161 Fax: (575) 393-0720