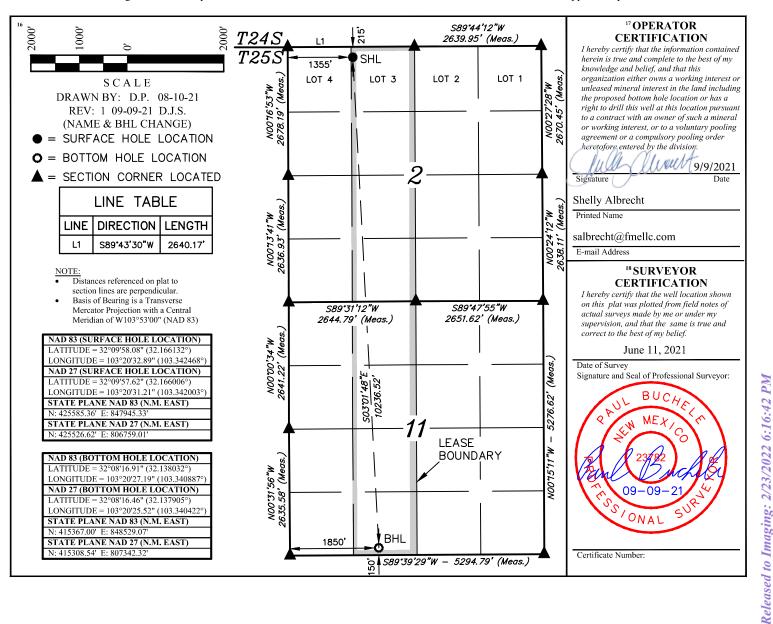

## WELL LOCATION AND ACREAGE DEDICATION PLAT

| <sup>1</sup> API Number | •    | <sup>2</sup> Pool Code |                                    |               |  |  |  |
|-------------------------|------|------------------------|------------------------------------|---------------|--|--|--|
| 30-025-49               | 9394 | 98187                  | WC-025 G-09 S253502D; UPR WOLFCAMP |               |  |  |  |
| 4 Property Code         |      |                        | operty Name                        | 6 Well Number |  |  |  |
| 329324                  |      | BLUE RI                | BBON FED COM                       | 702H          |  |  |  |
| 7 OGRID No.             |      | 8 O <sub>l</sub>       | 9 Elevation                        |               |  |  |  |
| 373910                  |      | FRANKLIN MO            | UNTAIN ENERGY LLC                  | 3246.2'       |  |  |  |

# <sup>10</sup> Surface Location

| UL or lot no. | Section | Township | Range | Lot Idn | Feet from the | North/South line | Feet from the | East/West line | County |
|---------------|---------|----------|-------|---------|---------------|------------------|---------------|----------------|--------|
| LOT 3         | 2       | 25S      | 35Ē   |         | 215           | NORTH            | 1355          | WEST           | LEA    |

# <sup>11</sup> Bottom Hole Location If Different From Surface

| UL or lot no.<br>N          | Section<br>11 | n                 | Township<br>25S | Range<br>35E | Lot Idn       | Fo | eet from the<br>150 | North/South line<br>SOUTH | Feet from the<br>1850 | East/West line<br>WEST | County<br>LEA |
|-----------------------------|---------------|-------------------|-----------------|--------------|---------------|----|---------------------|---------------------------|-----------------------|------------------------|---------------|
| 12 Dedicated Acre<br>320.87 | es            | <sup>13</sup> Joi | nt or Infill    | 14 Conso     | lidation Code |    | 15 Order No.        |                           |                       |                        |               |

No allowable will be assigned to this completion until all interests have been consolidated or a non-standard unit has been approved by the division.

<u>District I</u> 1625 N. French Dr., Hobbs, NM 88240 Phone: (575) 393-6161 Fax: (575) 393-0720