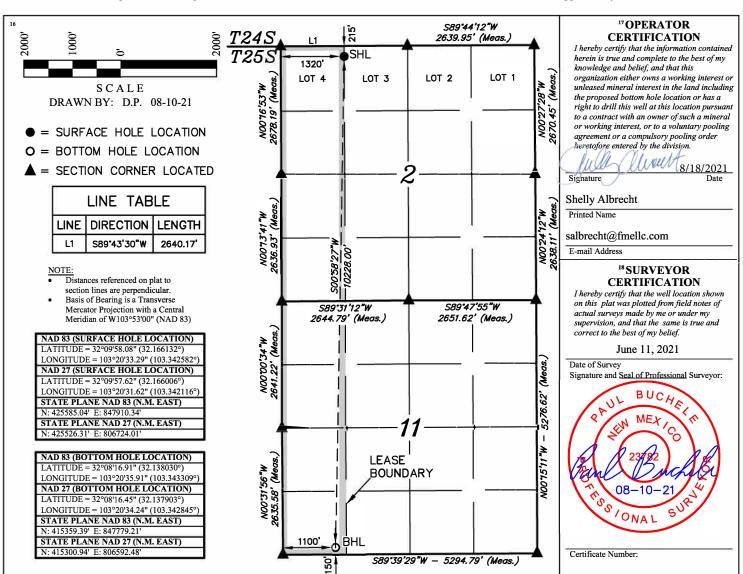

## WELL LOCATION AND ACREAGE DEDICATION PLAT

|     | <sup>1</sup> API Number |  | <sup>2</sup> Pool Code |                       |                        |
|-----|-------------------------|--|------------------------|-----------------------|------------------------|
|     | 30-025-49395            |  | 98185                  | WC-025 G-09 S253502B; | LWR BONE SPRING        |
| 4 ] | Property Code           |  | 5 Pr                   | operty Name           | 6 Well Number          |
|     | 328929                  |  | COUNTY                 | FAIR FED COM          | 602H                   |
|     | 7 OGRID No.             |  | 8 OI                   | perator Name          | <sup>9</sup> Elevation |
|     | 373910                  |  | FRANKLIN MO            | UNTAIN ENERGY LLC     | 3246.2'                |

### Surface Location

| UL or lot no. | Section | Township | Range | Lot Idn | Feet from the | North/South line | Feet from the | East/West line | County |
|---------------|---------|----------|-------|---------|---------------|------------------|---------------|----------------|--------|
| LOT 4         | 2       | 25S      | 35E   |         | 215           | NORTH            | 1320          | WEST           | LEA    |

# <sup>11</sup> Bottom Hole Location If Different From Surface

| UL or lo | t no.                     | Section 1 | ion<br>[       | Township<br>25S | Range<br>35E  | Lot Idn | Feet from<br>150 | the | North/South line<br>SOUTH | Feet from the 1100 | East/West line<br>WEST | County<br>LEA |
|----------|---------------------------|-----------|----------------|-----------------|---------------|---------|------------------|-----|---------------------------|--------------------|------------------------|---------------|
|          | 12 Dedicated Acres 320.91 |           | oint or Infill | 14 Conso        | lidation Code | 15 Ord  | er No.           |     |                           |                    |                        |               |

No allowable will be assigned to this completion until all interests have been consolidated or a non-standard unit has been approved by the division.

<u>District I</u> 1625 N. French Dr., Hobbs, NM 88240 Phone: (575) 393-6161 Fax: (575) 393-0720