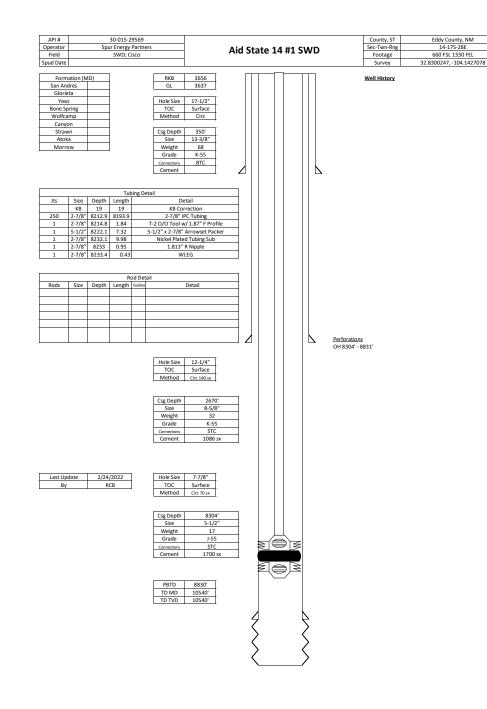

| Data C (75) 393-640       Energy, Minerals and Natural Resources       WELL API NO. 30-015-29569         Data C (75) 393-6478       OLL CONSERVATION DIVISION<br>1200 South St. Francis Dr.<br>Stata Fe, NM 87505       Stata Fe, NM 8750         DIM Bit Harn, RL, Ade, NM 87410       Santa Fe, NM 87505       Stata Fe, NM 87505         DIM Bit Harn, RL, Ade, NM 87410       Santa Fe, NM 87505       Stata Fe, Stata Fe, Stata Fe, Stata Fe, Stata Fe, NM 87505         DIM Bit Harn, RL, Ade, NM 87410       Santa Fe, NM 87505       Stata Fe, St                                                                                                                                                                                                                    | Office                                                                                                                                                 | / <b>2.022.9:02:5</b> ,<br>priate District 5, | 2 AM               | State of New M                 | Mexico                        |             |                     |              | Form (         | Page 1 a |  |
|------------------------------------------------------------------------------------------------------------------------------------------------------------------------------------------------------------------------------------------------------------------------------------------------------------------------------------------------------------------------------------------------------------------------------------------------------------------------------------------------------------------------------------------------------------------------------------------------------------------------------------------------------------------------------------------------------------------------------------------------------------------------------------------------------------------------------------------------------------------------------------------------------------------------------------------------------------------------------------------------------------------------------------------------------------------------------------------------------------------------------------------------------------------------------------------------------------------------------------------------------------------------------------------------------------------------------------------------------------------------------------------------------------------------------------------------------------------------------------------------------------------------------------------------------------------------------------------------------------------------------------------------------------------------------------------------------------------------------------------------------------------------------------------------------------------------------------------------------------------------------------------------------------------------------------------------------------------------------------------------------------------------------------------------------------------------------------------------------------------------|--------------------------------------------------------------------------------------------------------------------------------------------------------|-----------------------------------------------|--------------------|--------------------------------|-------------------------------|-------------|---------------------|--------------|----------------|----------|--|
| Denkell r-037 /48 L283       OIL CONSERVATION DIVISION       30-012205         Diama II - 730 /38-4078       DIL CONSERVATION DIVISION       1220 South 51, Francis Dr.         Diama II - 730 /38-4078       Santa Fe, NM 87510       Santa Fe, NM 8750         District IV - 740 / 74-5401       Santa Fe, NM 8750       Santa Fe, NM 8750         District IV - 740 / 74-5401       Santa Fe, NM 8750       Santa Fe, NM 8750         District IV - 740 / 740 / 740 / 740 / 740 / 740 / 740 / 740 / 740 / 740 / 740 / 740 / 740 / 740 / 740 / 740 / 740 / 740 / 740 / 740 / 740 / 740 / 740 / 740 / 740 / 740 / 740 / 740 / 740 / 740 / 740 / 740 / 740 / 740 / 740 / 740 / 740 / 740 / 740 / 740 / 740 / 740 / 740 / 740 / 740 / 740 / 740 / 740 / 740 / 740 / 740 / 740 / 740 / 740 / 740 / 740 / 740 / 740 / 740 / 740 / 740 / 740 / 740 / 740 / 740 / 740 / 740 / 740 / 740 / 740 / 740 / 740 / 740 / 740 / 740 / 740 / 740 / 740 / 740 / 740 / 740 / 740 / 740 / 740 / 740 / 740 / 740 / 740 / 740 / 740 / 740 / 740 / 740 / 740 / 740 / 740 / 740 / 740 / 740 / 740 / 740 / 740 / 740 / 740 / 740 / 740 / 740 / 740 / 740 / 740 / 740 / 740 / 740 / 740 / 740 / 740 / 740 / 740 / 740 / 740 / 740 / 740 / 740 / 740 / 740 / 740 / 740 / 740 / 740 / 740 / 740 / 740 / 740 / 740 / 740 / 740 / 740 / 740 / 740 / 740 / 740 / 740 / 740 / 740 / 740 / 740 / 740 / 740 / 740 / 740 / 740 / 740 / 740 / 740 / 740 / 740 / 740 / 740 / 740 / 740 / 740 / 740 / 740 / 740 / 740 / 740 / 740 / 740 / 740 / 740 / 740 / 740 / 740 / 740 / 740 / 740 / 740 / 740 / 740 / 740 / 740 / 740 / 740 / 740 / 740 / 740 / 740 / 740 / 740 / 740 / 740 / 740 / 740 / 740 / 740 / 740 / 740 / 740 / 740 / 740 / 740 / 740 / 740 / 740 / 740 / 740 / 740 / 740 / 740 / 740 / 740 / 740 / 740 / 740 / 740 / 740 / 740 / 740 / 740 / 740 / 740 / 740 / 740 / 740 / 740 / 740 /                                                                                                                                                                                                                                                     | <u>District I</u> – (575) 393-616                                                                                                                      |                                               | Energy, 1          | Minerals and Na                | atural Res                    | ources      | WELL API N          |              | Revised July 1 | 8, 2013  |  |
| Direct III - 1500 State 78       1220 South St. Francis Dr.       State Fe, NM 87505         Direct IV - (30) 276-3460       Santa Fe, NM 87505       State Oil & Gas Lease No.         1230 St. Strate Oil & Case Lease No.       State Oil & Gas Lease No.       State Oil & Gas Lease No.         1230 St. Strate Oil & Case Lease No.       State Oil & Gas Lease No.       State Oil & Gas Lease No.         1230 St. Strate Oil & Case Ast To BELL ON TO BEPENOR NO NUELLS.       R. Lease Name or Unit Agreement Name         00 OVE USE "INFORM TO REPORTS ON WELLS.       9. OKRID Number 1         0. OVE OVE "INFORM TO REPORT NO TO REPORT SON WELLS.       9. OKRID Number 1         1. Type of Well: Oil Well Gas Well Ø Other SWD       8. Well Number 1         2. Name of Operator       9. OKRID Number 2         9. OKRID Number 3       State Oil Well Son Trace 10.         9. OKRID Number 4       11. Elevation (Show whether DR, AKB, RI, G.R. etc.)         3837 GR       12. Check Appropriate Box to Indicate Nature of Notice. Report of Other Data         NOTICE OF INTENTION TO:       REMEDIAL WORK       ALTERING CASING BOLL CASING CASING BOLL CASING CASING BOLL CASING COMENCE DERILLING OPNS PAND A         13. Describe proposed or completed operations. (Clearly state all pertinent datas, including estimated date of starting any proposed work). SEE RULE 19.15.7.14 NMAC. For Multiple Completions: Attach wellbore diagram of proposed or completed operations. (Clearly state all pertinent datas). Attach wellbore diagram                                                                                                                                                                                                                                                                                                                                                                                                                                                                                                                                            | <u>District II</u> - (575) 748-128                                                                                                                     | 83                                            | OIL CO             | )NSERVATIC                     | ON DIVIS                      | SION        |                     |              |                |          |  |
| 100 Bis Brazes Rd. Artes: NM 87410       Santa Fe, NM 87505       6. State Oli & Gas Lease No.         2003 Bis Constance -                                                                    |                                                                                                                                                        |                                               |                    |                                |                               |             |                     | · _          |                |          |  |
| 1202 Skiperinskip, smalter, NM       1         2553       SUNDRY NOTICES AND REPORTS ON WELLS<br>(DO NOT CER THE PORT FOR POROSALS TO DELLO RETO DEFERS OR FLUG BACK TO A<br>DIPERSING ILSS APPLACATION FOR PRANT (FORM C: UNI) FOR SLCD<br>ADD STATE 14       1         1. Type of Well [] OI Well [] Gas Well [] Other SWD       9. OGRID Number<br>19655 (KAT) FREEWAY, SUITE 500, HOUSTON, TX 77024       8. Well Number<br>10. Pool name or Wildcat<br>9655 (KAT) FREEWAY, SUITE 500, HOUSTON, TX 77024       SWD 2         2. Name of Operator<br>9655 (KAT) FREEWAY, SUITE 500, HOUSTON, TX 77024       SWD, CISCO         4. Well Location<br>Unit Letter O       660feet from theSUJTH line and1330feet from the _EASTline<br>Section 14       Township 178 Range 20E NMPM EDD V County         11. Elevation (Shore whether DR, RKR, RT, GR, etc.)<br>3837 GR       3. Address of Operator<br>9. OUNT EDD V County         11. Elevation (Shore whether DR, RKR, RT, GR, etc.)<br>3837 GR       ADD STEPOPT OF:<br>REMEDIAL WORK PLUG AND ABANDON<br>COMMENCE OF INTENTION TO:<br>SUBSEQUENT REPORT OF:<br>REMEDIAL WORK PLUG AND ABANDON<br>COMMENCE ORALL WORK PLUG AND ABANDON<br>CASING CEMENT JOB ONL AND A<br>COMMENCE ORALL WORK PLUG AND ABANDON<br>COMMENCE ORALL WORK AND A<br>COMMENCE ORALL WORK PLUG AND ABANDON<br>COMMENCE ORALL WORK PLUG AND ABANDON<br>COMMENCE ORALL WORK PLUG AND ABANDON<br>COMMENCE ORALL WORK AND A<br>COMMENCE ORAL                                                                                                                                                                                                                                                                                                                  | 1000 Rio Brazos Rd., Aztec, NM 87410<br>Sonto Eo, NM 87505                                                                                             |                                               |                    | -                              |                               |             |                     |              |                |          |  |
| SUNDRY NOTICES AND REPORTS ON WELLS.       7. Lease Name or Unit Agreement Name         OB NOTUSET INTENDENDER DERMIT (FORM C-10) FOR SUCH       ALD STATE 14         PROTOSALS.       B. Well Number       1         2. Name of Operator       90.00000000000000000000000000000000000                                                                                                                                                                                                                                                                                                                                                                                                                                                                                                                                                                                                                                                                                                                                                                                                                                                                                                                                                                                                                                                                                                                                                                                                                                                                                                                                                                                                                                                                                                                                                                                                                                                                                                                                                                                                                                 | 1220 S. St. Francis Dr., Sa                                                                                                                            |                                               |                    | ·····                          |                               |             | 0. State Offe       |              | <i>c</i> 110.  |          |  |
| DIFFERENT RESERVOID. USE "APPLICATION FOR PERMIT" (FORM C-101) FOR SUCH       AID STATE 14         PROFOSALS.       I. Type of Well: Oil Well Gas Well Q Other SWD       8. Well Number         2. Nume of Operator       9. OGRID Number       328947         3. Address of Operator       9. OGRID Number       328947         3. Address of Operator       9. OGRID Number       328947         4. Well Location       10. Pool name or Wildeat       SWD; CISCO         4. Well Location       11. Elevation (Show whether DR, RKR, RT, GR, etc.)       3637 GR         11. Elevation (Show whether DR, RKR, RT, GR, etc.)       3637 GR       3637 GR         12. Check Appropriate Box to Indicate Nature of Notice, Report or Other Data       NOTICE OF INTENTION TO:       SUBSEQUENT REPORT OF:         REMEDIAL WORK       PLUG AND ABANDON       RCOMMENCE DRLING CONS.       A ALTERING CASING         PULL OR ALTER CASING       MULTIPLE COMPL       COMMENCE DRLING CONS.       A AND A         DOWNHOLE COMMINGLE       COMMENCE DRLING CONS.       P AND A       COMMENCE COMMINGLE         CLOSED-LOOP SYSTEM       COLOPS vistea all pertinent datais, and give pertinent datas, including estimated date of starting any proposed work). SEE RULE 19.15.7.14 NMAC. For Multiple Completions: Attach wellbore diagram of proposed or completion ecompletion.       See attached post job report, WBD and MIT test.         Sign Date:       Rig Rele                                                                                                                                                                                                                                                                                                                                                                                                                                                                                                                                                                                                                                               | SU                                                                                                                                                     |                                               |                    |                                |                               |             | 7. Lease Nar        | ne or Unit A | Agreement N    | ame      |  |
| PROFORMULS)       I. Type of Well: Oil Well       Gas Well X Other SWD       8. Well Number 1         1. Type of Well: Oil Well       Gas Well X Other SWD       8. Well Number 1         2. Name of Operator       9. OGRID Number 3         3. Address of Operator       9. OGRID Number 3         3. Address of Operator       10. Pool name or Wildcat         9655 KATY FREEWAY, SUITE 500, HOUSTON, TX 77024       SWD; CISCO         4. Well Leation       11. Elevation (Show whether DR, RKR, RT, GR, etc.)         3637 GR       11. Elevation (Show whether DR, RKR, RT, GR, etc.)         3637 GR       12. Check Appropriate Box to Indicate Nature of Notice, Report or Other Data         NOTICE OF INTENTION TO:       REMEDIAL WORK         PERFORM REMEDIAL WORK       PLUG ANALTE PLUG AND ABANDON         PULL OR ALTER CASING       COMMENCE DRILLING OPNS.         DOWNHOLE COMMINGLE       Other         (LOSED-LOOP SYSTEM       OTHER:         Workover and MIT       X         See attached post job report, WBD and MIT test.         Spud Date:       Rig Release Date:         Interve verify that the information above is true and complete to the best of my knowledge and belief.         SiGNATURE       Sach Chapman         TITLE       REGULATORY DIRECTOR       DATE         OTHER       Sach Chap                                                                                                                                                                                                                                                                                                                                                                                                                                                                                                                                                                                                                                                                                                                                                                               |                                                                                                                                                        |                                               |                    |                                |                               |             |                     |              |                |          |  |
| 1. Type of Yell. Of Well of the start of Operator 2. Name of Operator 3. Address of | PROPOSALS.)                                                                                                                                            |                                               |                    | ````                           | ,                             |             |                     | har          |                |          |  |
| ' SPUR ENERGY PARTNERS LLC       328947         3. Address of Operator       9655 KATY FREEWAY, SUITE 500, HOUSTON, TX 77024       SWD; CISCO         4. Well Location       10. Pool nume or Wildcat       SWD; CISCO         4. Well Location       11. Elevation (Show whether DR, RKB, RT, GK, etc.)       3837 GR         12. Check Appropriate Box to Indicate Nature of Notice, Report or Other Data       NOTICE OF INTENTION TO:       SUBSEQUENT REPORT OF:         PERFORM REMEDIAL WORK       PLUG AND ABANDON       COMMENCE DRILLING OPNS       P AND A       COMMENCE DRILLING OPNS       P AND A         DOWNHOLE COMMINGLE       CLOSED.LOOP SYSTEM       OTHER:       Workover and MIT       X         13. Describe proposed or completed operations.       Clearly state all pertinent details, and give pertinent dates. including estimated date of starting any proposed or completion.       See attached post job report, WBD and MIT test.         Spud Date:       Rig Release Date:       Rig Release Date:       NATE       02/24/2022         Fore or print name_SARAH CHAPMAN       TITLE REGULATORY DIRECTOR       DATE       02/24/2022         Fore or print name_SARAH CHAPMAN       TITLE       Start WARAW       DATE       2/24/2022                                                                                                                                                                                                                                                                                                                                                                                                                                                                                                                                                                                                                                                                                                                                                                                                                                              | • •                                                                                                                                                    |                                               | Gas Well           | Other SWD                      |                               |             |                     | I            |                |          |  |
| 9655 KATY FREEWAY, SUITE 500, HOUSTON, TX 77024       SWD; CISCO         4. Well Location       Unit Letter_O_:: 660_feet from the _SOUTH ine and _1330feet from the _EAST ine Section 14       Township 17S_Range_28E NMPM_EDDY County         11. Elevation (Show whether DR, RKB, RT, GR, etc.)       3637 GR         SUBSEQUENT REPORT OF:         REMEDIAL WORK                                                                                                                                                                                                                                                                                                                                                                                                                                                                                                                                                                                                                                                                                                                                                                                                                                                                                                                                                                                                                                                                                                                                                                                                                                                                                                                                                                                                                                                                                                                                                                                                                                                                                                                                                   | 2. Name of Operator                                                                                                                                    | SPUR ENE                                      | RGY PARTNE         | RS LLC                         |                               |             | 9. OUKID N          |              | 328947         |          |  |
| 4. Well Location Unit Letter_O660_feet from the _SOUTH line and _1330feet from the _EAST line Section 14 Township 17S_Range_28ENMPM_EDDY_County                                                                                                                                                                                                                                                                                                                                                                                                                                                                                                                                                                                                                                                                                                                                                                                                                                                                                                                                                                                                                                                                                                                                                                                                                                                                                                                                                                                                                                                                                                                                                                                                                                                                                                                                                                                                                                                                                                                                                                        | 1                                                                                                                                                      |                                               |                    |                                |                               |             |                     |              | at             |          |  |
| Unit Letter       0       :       660       feet from the       South       inc         Section       14       Township       178       Range       28E       NMPM       EDDY       County         11.       Elevation (Show whether DR, RKR, RK, GR, etc.)       3637 GR       Sign GR       Sign GR         12. Check Appropriate Box to Indicate Nature of Notice, Report or Other Data         NOTICE OF INTENTION TO:         SUBSEQUENT REPORT OF:         REMEDIAL WORK       PLUG AND ABANDON         PULL OR ALTER CASING       MULTIPLE COMPL       COMMENCE PRILING OPNS.       PAND A         PULL OR ALTER CASING       MULTIPLE COMPL       CASING/CEMENT JOB       ALTERING CASING CICLOSED-LOOP SYSTEM       OTHER:       Workover and MIT       X         OTHER:       Workover and MIT       X         ISecribe proposed or completed operations. (Clearly state all pertinent details, and give pertinent datas, including estimated date of starting any proposed work). SEE RULE 19.15.7.14 NMAC. For Multiple Completions: Attach wellbore diagram of proposed completion or recompletion.         See attached post job report, WBD and MIT test.         Sign Atture information above is true and complete to the best of my knowledge and belief.         Sign Atture, Sache Cuyman <td col<="" td=""><td></td><td>ATY FREE</td><td>WAY, SUITE 5</td><td>00, HOUSTON</td><td>N, TX 770</td><td>24</td><td>SWD;</td><td>CISCO</td><td></td><td></td></td>                                                                                                                                                                                                                                                                                                                                                                                                                                                                                                                                                                                                                                     | <td></td> <td>ATY FREE</td> <td>WAY, SUITE 5</td> <td>00, HOUSTON</td> <td>N, TX 770</td> <td>24</td> <td>SWD;</td> <td>CISCO</td> <td></td> <td></td> |                                               | ATY FREE           | WAY, SUITE 5                   | 00, HOUSTON                   | N, TX 770   | 24                  | SWD;         | CISCO          |          |  |
| Section       14       Township       17S       Range       28E       NMPM       EDDY       County         11. Elevation (Show whether DR, RKB, RT, GR, etc.)       3637 GR       3637 GR       3637 GR         12. Check Appropriate Box to Indicate Nature of Notice, Report or Other Data       NOTICE OF INTENTION TO:       SUBSEQUENT REPORT OF:         PERFORM REMEDIAL WORK       PULG AND ABANDON       GAND ABANDON       ALTERING CASING       ALTERING CASING         PULL OR ALTER CASING       OHANGE PLANS       COMMENCE DRILLING OPNS.       P AND A       COMMENCE ON MENCE ON M                                                                                                                                                                                                                                                                                                                             |                                                                                                                                                        | 0                                             |                    | from the SOU                   | <b>TU 1</b> 3                 | and and     | 1220 fra            |              | EAST           | 1:       |  |
| 11. Elevation (Show whether DR, RKB, RT, GR, etc.)<br>3637 GR         12. Check Appropriate Box to Indicate Nature of Notice, Report or Other Data         NOTICE OF INTENTION TO:<br>PERFORM REMEDIAL WORK DILLING OF INTENTION TO:<br>PERFORM REMEDIAL WORK DILLING OF CAMBOR DILLING OF DATE<br>PULL GA AND A DILLING OF CAMBOR DILLING OF DATE<br>DULLOP ALTER CASING DILLING OF SYSTEM DILING OF SYSTEM DILLING OF SYSTEM DILLING OF SYST                                                                                                 |                                                                                                                                                        |                                               |                    |                                |                               |             |                     |              |                | _nne     |  |
| 3637 GR         12. Check Appropriate Box to Indicate Nature of Notice, Report or Other Data         NOTICE OF INTENTION TO:         PERFORM REMEDIAL WORK       PLUG AND ABANDON         CHANGE PLANS       COMMENCE DRILLING OPNS         PULL OR AITER CASING       MULTIPLE COMPL         COMMENCE DRILLING OPNS       P AND A         DOWNHOLE COMMINGLE       COMMENCE DRILLING OPNS         CLOSED-LOOP SYSTEM       OTHER:         Workover and MIT       CASING/CEMENT JOB         13. Describe proposed work). SEE RULE 19.15.7.14 NMAC. For Multiple Completions: Attach wellbore diagram of proposed completion.         See attached post job report, WBD and MIT test.         See attached post job report, WBD and MIT test.         See attached post job report, WBD and MIT test.         StatL Chapman         TITLE REGULATORY DIRECTOR         DATE 02/24/2022         Fype or print name: SARAH CHAPMAN         E-mail address: SCHAPMAN@SPURENERGY COM         TITLE         Statt Use Only                                                                                                                                                                                                                                                                                                                                                                                                                                                                                                                                                                                                                                                                                                                                                                                                                                                                                                                                                                                                                                                                                                    | Section                                                                                                                                                | 14                                            |                    |                                | -                             |             |                     | JY Cour      | ity            |          |  |
| NOTICE OF INTENTION TO:       SUBSEQUENT REPORT OF:         PERFORM REMEDIAL WORK       PLUG AND ABANDON       ALTERING CASING         TEMPORARILY ABANDON       CHANGE PLANS       ALTERING CASING         PULL OR ALTER CASING       MULTIPLE COMPL       COMMENCE DRILLING OPNS       P AND A         DOWNHOLE COMMINGLE       MULTIPLE COMPL       CASING/CEMENT JOB       COMMENCE DRILLING OPNS       P AND A         DOWNHOLE COMMINGLE       MULTIPLE COMPL       CASING/CEMENT JOB       CASING/CEMENT JOB       COMMENCE DRILLING OPNS       P AND A         DOWNHOLE COMMINGLE       MULTIPLE COMPL       CASING/CEMENT JOB       CASING/CEMENT JOB       COMMENCE DRILLING OPNS       P AND A         DOWNHOLE COMMINGLE       MULTIPLE COMPL       CASING/CEMENT JOB       CASING/CEMENT JOB       CASING/CEMENT JOB         OTHER:       Workover and MIT       X         13. Describe proposed or completed operations. (Clearly state all pertinent details, and give pertinent dates, including estimated date of starting any proposed work). SEE RULE 19.15.7.14 NMAC. For Multiple Completions: Attach wellbore diagram of proposed completion.         Spud Date:       Rig Release Date:                                                                                                                                                                                                                                                                                                                                                                                                                                                                                                                                                                                                                                                                                                                                                                                                                                                                                                         |                                                                                                                                                        |                                               |                    |                                |                               | (1, OK, CC. | ,<br>               |              |                |          |  |
| NOTICE OF INTENTION TO:       SUBSEQUENT REPORT OF:         PERFORM REMEDIAL WORK       PLUG AND ABANDON       ALTERING CASING         TEMPORARILY ABANDON       CHANGE PLANS       ALTERING CASING         PULL OR ALTER CASING       MULTIPLE COMPL       COMMENCE DRILLING OPNS       P AND A         DOWNHOLE COMMINGLE       MULTIPLE COMPL       CASING/CEMENT JOB       COMMENCE DRILLING OPNS       P AND A         DOWNHOLE COMMINGLE       MULTIPLE COMPL       CASING/CEMENT JOB       CASING/CEMENT JOB       COMMENCE DRILLING OPNS       P AND A         DOWNHOLE COMMINGLE       MULTIPLE COMPL       CASING/CEMENT JOB       CASING/CEMENT JOB       COMMENCE DRILLING OPNS       P AND A         DOWNHOLE COMMINGLE       MULTIPLE COMPL       CASING/CEMENT JOB       CASING/CEMENT JOB       CASING/CEMENT JOB         OTHER:       Workover and MIT       X         13. Describe proposed or completed operations. (Clearly state all pertinent details, and give pertinent dates, including estimated date of starting any proposed work). SEE RULE 19.15.7.14 NMAC. For Multiple Completions: Attach wellbore diagram of proposed completion.         Spud Date:       Rig Release Date:                                                                                                                                                                                                                                                                                                                                                                                                                                                                                                                                                                                                                                                                                                                                                                                                                                                                                                         |                                                                                                                                                        |                                               |                    |                                |                               |             |                     |              |                |          |  |
| PERFORM REMEDIAL WORK       PLUG AND ABANDON       REMEDIAL WORK       ALTERING CASING         TEMPORARLY ABANDON       CHANGE PLANS       COMMENCE DRILLING OPNS       P AND A         PULL OR ALTER CASING       MULTIPLE COMPL       CASING/CEMENT JOB       P AND A         DOWNHOLE COMMINGLE       MULTIPLE COMPL       CASING/CEMENT JOB       P AND A         DOWNHOLE COMMINGLE       OTHER:       Workover and MIT       X         OTHER:       Workover and MIT       X         13. Describe proposed or completed operations. (Clearly state all pertinent details, and give pertinent dates, including estimated date of starting any proposed work). SEE RULE 19.15.7.14 NMAC. For Multiple Completions: Attach wellbore diagram of proposed completion or recompletion.         See attached post job report, WBD and MIT test.       See attached post job report, WBD and MIT test.         Spud Date:       Rig Release Date:                                                                                                                                                                                                                                                                                                                                                                                                                                                                                                                                                                                                                                                                                                                                                                                                                                                                                                                                                                                                                                                                                                                                                                        |                                                                                                                                                        | 12. Check                                     | Appropriate B      | ox to Indicate                 | Nature of                     | of Notice,  | Report or Ot        | her Data     |                |          |  |
| PERFORM REMEDIAL WORK       PLUG AND ABANDON       REMEDIAL WORK       ALTERING CASING         TEMPORARLY ABANDON       CHANGE PLANS       COMMENCE DRILLING OPNS       P AND A         PULL OR ALTER CASING       MULTIPLE COMPL       CASING/CEMENT JOB       P AND A         DOWNHOLE COMMINGLE       MULTIPLE COMPL       CASING/CEMENT JOB       P AND A         DOWNHOLE COMMINGLE       OTHER:       Workover and MIT       X         OTHER:       Workover and MIT       X         13. Describe proposed or completed operations. (Clearly state all pertinent details, and give pertinent dates, including estimated date of starting any proposed work). SEE RULE 19.15.7.14 NMAC. For Multiple Completions: Attach wellbore diagram of proposed completion or recompletion.         See attached post job report, WBD and MIT test.       See attached post job report, WBD and MIT test.         Spud Date:       Rig Release Date:                                                                                                                                                                                                                                                                                                                                                                                                                                                                                                                                                                                                                                                                                                                                                                                                                                                                                                                                                                                                                                                                                                                                                                        | NOT                                                                                                                                                    |                                               |                    | <u>-</u> O·                    | Í                             | SUB         | SEQUENT             |              |                |          |  |
| TEMPORARILY ABANDON       CHANGE PLANS       COMMENCE DRILLING OPNS.       P AND A         PULL OR ALTER CASING       MULTIPLE COMPL       CASING/CEMENT JOB       CASING/CEMENT JOB         DOWNHOLE COMMINGLE       OTHER:       Workover and MIT       X         13. Describe proposed or completed operations. (Clearly state all pertinent details, and give pertinent dates, including estimated date of starting any proposed work). SEE RULE 19.15.7.14 NMAC. For Multiple Completions: Attach wellbore diagram of proposed completion or recompletion.         See attached post job report, WBD and MIT test.         Spud Date:       Rig Release Date:         intervention       Rig Release Date:         intervention       TITLE REGULATORY DIRECTOR         DATE       OATE         OPPROVED BY:       Chapman         TITLE       Staff Manager         DATE       2/24/2022                                                                                                                                                                                                                                                                                                                                                                                                                                                                                                                                                                                                                                                                                                                                                                                                                                                                                                                                                                                                                                                                                                                                                                                                                         | -                                                                                                                                                      |                                               |                    | -                              | REME                          |             | _                   |              |                | G 🗌      |  |
| DOWNHOLE COMMINGLE                                                                                                                                                                                                                                                                                                                                                                                                                                                                                                                                                                                                                                                                                                                                                                                                                                                                                                                                                                                                                                                                                                                                                                                                                                                                                                                                                                                                                                                                                                                                                                                                                                                                                                                                                                                                                                                                                                                                                                                                                                                                                                     |                                                                                                                                                        |                                               |                    |                                |                               | -           | -                   |              |                |          |  |
| CLOSED-LOOP SYSTEM       OTHER:       Workover and MIT       X         OTHER:       OTHER:       Workover and MIT       X         13. Describe proposed or completed operations. (Clearly state all pertinent details, and give pertinent dates, including estimated date of starting any proposed work). SEE RULE 19.15.7.14 NMAC. For Multiple Completions: Attach wellbore diagram of proposed completion or recompletion.         See attached post job report, WBD and MIT test.       See attached post job report, WBD and MIT test.         Spud Date:       Rig Release Date:                                                                                                                                                                                                                                                                                                                                                                                                                                                                                                                                                                                                                                                                                                                                                                                                                                                                                                                                                                                                                                                                                                                                                                                                                                                                                                                                                                                                                                                                                                                                 | PULL OR ALTER CA                                                                                                                                       | ASING                                         | ] MULTIPLE C       | OMPL                           | CASI                          | NG/CEMEN    | т јов 🛛 🛛           |              |                |          |  |
| OTHER:      OTHER:       Workover and MIT X         13. Describe proposed or completed operations. (Clearly state all pertinent details, and give pertinent dates, including estimated date of starting any proposed work). SEE RULE 19.15.7.14 NMAC. For Multiple Completions: Attach wellbore diagram of proposed completion or recompletion.         See attached post job report, WBD and MIT test.         Spud Date:                                                                                                                                                                                                                                                                                                                                                                                                                                                                                                                                                                                                                                                                                                                                                                                                                                                                                                                                                                                                                                                                                                                                                                                                                                                                                                                                                                                                                                                                                                                                                                                                                                                                                             | DOWNHOLE COMM                                                                                                                                          | _                                             |                    |                                |                               |             |                     |              |                |          |  |
| 13. Describe proposed or completed operations. (Clearly state all pertinent details, and give pertinent dates, including estimated date of starting any proposed work). SEE RULE 19.15.7.14 NMAC. For Multiple Completions: Attach wellbore diagram of proposed completion or recompletion.         See attached post job report, WBD and MIT test.         Spud Date:       Rig Release Date:         hereby certify that the information above is true and complete to the best of my knowledge and belief.         SIGNATURE       Savah Chapman         TITLE       REGULATORY DIRECTOR       DATE _ 02/24/2022         Fype or print name _SARAH CHAPMAN       E-mail address: SCHAPMAN@SPURENERGY.COM       PHONE: _832-930-8613         Cor State Use Only       TITLE       Staff Manager       DATE _ 2/24/2022                                                                                                                                                                                                                                                                                                                                                                                                                                                                                                                                                                                                                                                                                                                                                                                                                                                                                                                                                                                                                                                                                                                                                                                                                                                                                               |                                                                                                                                                        | STEM                                          | ]                  |                                |                               |             |                     | Morkova      | r and MIT      |          |  |
| of starting any proposed work). SEE RULE 19.15.7.14 NMAC. For Multiple Completions: Attach wellbore diagram of proposed completion or recompletion.         See attached post job report, WBD and MIT test.         Spud Date:       Rig Release Date:         hereby certify that the information above is true and complete to the best of my knowledge and belief.         SIGNATURE       Sarah Chapman         TITLE       REGULATORY DIRECTOR         DATE       02/24/2022         Fype or print name       SARAH CHAPMAN         E-mail address:       Schapmany         TITLE       Staff Managur         DATE       2/24/2022                                                                                                                                                                                                                                                                                                                                                                                                                                                                                                                                                                                                                                                                                                                                                                                                                                                                                                                                                                                                                                                                                                                                                                                                                                                                                                                                                                                                                                                                                |                                                                                                                                                        | posed or com                                  | nleted operations  | Clearly state a                |                               |             | d give pertinent    |              |                |          |  |
| Sput Date:       Rig Release Date:         Spud Date:       Rig Release Date:         'hereby certify that the information above is true and complete to the best of my knowledge and belief.         SIGNATURE       Sarah Chapman         TITLE       REGULATORY DIRECTOR       DATE         Oppeo or print name       SARAH CHAPMAN       E-mail address: SCHAPMAN@SPURENERGY.COM       PHONE: 832-930-8613         For State Use Only       TITLE       Staff Manager       DATE       2/24/2022                                                                                                                                                                                                                                                                                                                                                                                                                                                                                                                                                                                                                                                                                                                                                                                                                                                                                                                                                                                                                                                                                                                                                                                                                                                                                                                                                                                                                                                                                                                                                                                                                   |                                                                                                                                                        |                                               |                    |                                |                               |             |                     |              |                |          |  |
| Spud Date:       Rig Release Date:         Inhereby certify that the information above is true and complete to the best of my knowledge and belief.         SIGNATURE       Sarah Chapman         TITLE       REGULATORY DIRECTOR       DATE         Oppe or print name       SARAH CHAPMAN       E-mail address: \$CHAPMAN@SPURENERGY.COM       PHONE: 832-930-8613         For State Use Only       APPROVED BY:       APPROVED BY:       DATE       2/24/2022                                                                                                                                                                                                                                                                                                                                                                                                                                                                                                                                                                                                                                                                                                                                                                                                                                                                                                                                                                                                                                                                                                                                                                                                                                                                                                                                                                                                                                                                                                                                                                                                                                                       | proposed cor                                                                                                                                           | npletion or re                                | completion.        |                                |                               |             |                     |              |                |          |  |
| Spud Date:       Rig Release Date:         Inhereby certify that the information above is true and complete to the best of my knowledge and belief.         SIGNATURE       Sarah Chapman         TITLE       REGULATORY DIRECTOR       DATE         Oppe or print name       SARAH CHAPMAN       E-mail address: \$CHAPMAN@SPURENERGY.COM       PHONE: 832-930-8613         For State Use Only       APPROVED BY:       APPROVED BY:       DATE       2/24/2022                                                                                                                                                                                                                                                                                                                                                                                                                                                                                                                                                                                                                                                                                                                                                                                                                                                                                                                                                                                                                                                                                                                                                                                                                                                                                                                                                                                                                                                                                                                                                                                                                                                       | S                                                                                                                                                      | ee attached n                                 | ostiob report W    | BD and MIT test                |                               |             |                     |              |                |          |  |
| Inhereby certify that the information above is true and complete to the best of my knowledge and belief.         SIGNATURE       Sarah Chapman         TITLE       REGULATORY DIRECTOR       DATE_02/24/2022         Type or print name       SARAH CHAPMAN       E-mail address: SCHAPMAN@SPURENERGY.COM       PHONE: 832-930-8613         For State Use Only       TITLE       Staff Manager       DATE_2/24/2022                                                                                                                                                                                                                                                                                                                                                                                                                                                                                                                                                                                                                                                                                                                                                                                                                                                                                                                                                                                                                                                                                                                                                                                                                                                                                                                                                                                                                                                                                                                                                                                                                                                                                                    |                                                                                                                                                        | se allachea p                                 |                    |                                |                               |             |                     |              |                |          |  |
| Inhereby certify that the information above is true and complete to the best of my knowledge and belief.         SIGNATURE       Sarah Chapman         TITLE       REGULATORY DIRECTOR       DATE_02/24/2022         Type or print name       SARAH CHAPMAN       E-mail address: SCHAPMAN@SPURENERGY.COM       PHONE: 832-930-8613         For State Use Only       TITLE       Staff Manager       DATE_2/24/2022                                                                                                                                                                                                                                                                                                                                                                                                                                                                                                                                                                                                                                                                                                                                                                                                                                                                                                                                                                                                                                                                                                                                                                                                                                                                                                                                                                                                                                                                                                                                                                                                                                                                                                    |                                                                                                                                                        |                                               |                    |                                |                               |             |                     |              |                |          |  |
| Inhereby certify that the information above is true and complete to the best of my knowledge and belief.         SIGNATURE       Sarah Chapman         TITLE       REGULATORY DIRECTOR       DATE_02/24/2022         Type or print name       SARAH CHAPMAN       E-mail address: SCHAPMAN@SPURENERGY.COM       PHONE: 832-930-8613         For State Use Only       TITLE       Staff Manager       DATE_2/24/2022                                                                                                                                                                                                                                                                                                                                                                                                                                                                                                                                                                                                                                                                                                                                                                                                                                                                                                                                                                                                                                                                                                                                                                                                                                                                                                                                                                                                                                                                                                                                                                                                                                                                                                    |                                                                                                                                                        |                                               |                    |                                |                               |             |                     |              |                |          |  |
| Inhereby certify that the information above is true and complete to the best of my knowledge and belief.         SIGNATURE       Sarah Chapman         TITLE       REGULATORY DIRECTOR       DATE_02/24/2022         Type or print name       SARAH CHAPMAN       E-mail address: SCHAPMAN@SPURENERGY.COM       PHONE: 832-930-8613         For State Use Only       TITLE       Staff Manager       DATE_2/24/2022                                                                                                                                                                                                                                                                                                                                                                                                                                                                                                                                                                                                                                                                                                                                                                                                                                                                                                                                                                                                                                                                                                                                                                                                                                                                                                                                                                                                                                                                                                                                                                                                                                                                                                    |                                                                                                                                                        |                                               |                    |                                |                               |             |                     |              |                |          |  |
| Inhereby certify that the information above is true and complete to the best of my knowledge and belief.         SIGNATURE       Sarah Chapman         TITLE       REGULATORY DIRECTOR       DATE_02/24/2022         Type or print name       SARAH CHAPMAN       E-mail address: SCHAPMAN@SPURENERGY.COM       PHONE: 832-930-8613         For State Use Only       TITLE       Staff Manager       DATE_2/24/2022                                                                                                                                                                                                                                                                                                                                                                                                                                                                                                                                                                                                                                                                                                                                                                                                                                                                                                                                                                                                                                                                                                                                                                                                                                                                                                                                                                                                                                                                                                                                                                                                                                                                                                    |                                                                                                                                                        |                                               |                    |                                |                               |             |                     |              |                |          |  |
| Inhereby certify that the information above is true and complete to the best of my knowledge and belief.         SIGNATURE       Sarah Chapman         TITLE       REGULATORY DIRECTOR       DATE_02/24/2022         Type or print name       SARAH CHAPMAN       E-mail address: SCHAPMAN@SPURENERGY.COM       PHONE: 832-930-8613         For State Use Only       TITLE       Staff Manager       DATE_2/24/2022                                                                                                                                                                                                                                                                                                                                                                                                                                                                                                                                                                                                                                                                                                                                                                                                                                                                                                                                                                                                                                                                                                                                                                                                                                                                                                                                                                                                                                                                                                                                                                                                                                                                                                    |                                                                                                                                                        |                                               |                    |                                |                               |             |                     |              |                |          |  |
| Inhereby certify that the information above is true and complete to the best of my knowledge and belief.         SIGNATURE       Sarah Chapman         TITLE       REGULATORY DIRECTOR       DATE_02/24/2022         Type or print name       SARAH CHAPMAN       E-mail address: SCHAPMAN@SPURENERGY.COM       PHONE: 832-930-8613         For State Use Only       TITLE       Staff Manager       DATE_2/24/2022                                                                                                                                                                                                                                                                                                                                                                                                                                                                                                                                                                                                                                                                                                                                                                                                                                                                                                                                                                                                                                                                                                                                                                                                                                                                                                                                                                                                                                                                                                                                                                                                                                                                                                    |                                                                                                                                                        |                                               |                    |                                |                               |             |                     |              |                |          |  |
| Inhereby certify that the information above is true and complete to the best of my knowledge and belief.         SIGNATURE       Sarah Chapman         TITLE       REGULATORY DIRECTOR       DATE_02/24/2022         Type or print name       SARAH CHAPMAN       E-mail address: SCHAPMAN@SPURENERGY.COM       PHONE: 832-930-8613         For State Use Only       TITLE       Staff Manager       DATE_2/24/2022                                                                                                                                                                                                                                                                                                                                                                                                                                                                                                                                                                                                                                                                                                                                                                                                                                                                                                                                                                                                                                                                                                                                                                                                                                                                                                                                                                                                                                                                                                                                                                                                                                                                                                    |                                                                                                                                                        |                                               |                    |                                |                               |             |                     |              |                |          |  |
| Inhereby certify that the information above is true and complete to the best of my knowledge and belief.         SIGNATURE       Sarah Chapman         TITLE       REGULATORY DIRECTOR       DATE_02/24/2022         Type or print name       SARAH CHAPMAN       E-mail address: SCHAPMAN@SPURENERGY.COM       PHONE: 832-930-8613         For State Use Only       TITLE       Staff Manager       DATE_2/24/2022                                                                                                                                                                                                                                                                                                                                                                                                                                                                                                                                                                                                                                                                                                                                                                                                                                                                                                                                                                                                                                                                                                                                                                                                                                                                                                                                                                                                                                                                                                                                                                                                                                                                                                    |                                                                                                                                                        |                                               |                    |                                |                               |             |                     |              |                |          |  |
| Inhereby certify that the information above is true and complete to the best of my knowledge and belief.         SIGNATURE       Sarah Chapman         TITLE       REGULATORY DIRECTOR       DATE_02/24/2022         Type or print name       SARAH CHAPMAN       E-mail address: SCHAPMAN@SPURENERGY.COM       PHONE: 832-930-8613         For State Use Only       TITLE       Staff Manager       DATE_2/24/2022                                                                                                                                                                                                                                                                                                                                                                                                                                                                                                                                                                                                                                                                                                                                                                                                                                                                                                                                                                                                                                                                                                                                                                                                                                                                                                                                                                                                                                                                                                                                                                                                                                                                                                    |                                                                                                                                                        |                                               |                    |                                |                               |             |                     |              |                |          |  |
| SIGNATURE       Sarah Chapman       TITLE REGULATORY DIRECTOR       DATE_02/24/2022         Type or print name       SARAH CHAPMAN       E-mail address: SCHAPMAN@SPURENERGY.COM       PHONE: 832-930-8613         For State Use Only       TITLE       Staff Manager       DATE_2/24/2022                                                                                                                                                                                                                                                                                                                                                                                                                                                                                                                                                                                                                                                                                                                                                                                                                                                                                                                                                                                                                                                                                                                                                                                                                                                                                                                                                                                                                                                                                                                                                                                                                                                                                                                                                                                                                             | Spud Date:                                                                                                                                             |                                               |                    | Rig Release                    | Date:                         |             |                     |              |                |          |  |
| SIGNATURE       Sarah Chapman       TITLE REGULATORY DIRECTOR       DATE_02/24/2022         Type or print name       SARAH CHAPMAN       E-mail address: SCHAPMAN@SPURENERGY.COM       PHONE: 832-930-8613         For State Use Only       TITLE       Staff Manager       DATE_2/24/2022                                                                                                                                                                                                                                                                                                                                                                                                                                                                                                                                                                                                                                                                                                                                                                                                                                                                                                                                                                                                                                                                                                                                                                                                                                                                                                                                                                                                                                                                                                                                                                                                                                                                                                                                                                                                                             | L                                                                                                                                                      |                                               | I                  |                                |                               |             |                     |              |                |          |  |
| SIGNATURE       Sarah Chapman       TITLE REGULATORY DIRECTOR       DATE_02/24/2022         Type or print name       SARAH CHAPMAN       E-mail address: SCHAPMAN@SPURENERGY.COM       PHONE: 832-930-8613         For State Use Only       TITLE       Staff Manager       DATE_2/24/2022                                                                                                                                                                                                                                                                                                                                                                                                                                                                                                                                                                                                                                                                                                                                                                                                                                                                                                                                                                                                                                                                                                                                                                                                                                                                                                                                                                                                                                                                                                                                                                                                                                                                                                                                                                                                                             |                                                                                                                                                        |                                               |                    |                                | 1                             |             |                     |              |                |          |  |
| Type or print name <u>SARAH CHAPMAN</u> E-mail address: <u>SCHAPMAN@SPURENERGY.COM</u> PHONE: <u>832-930-8613</u> For State Use Only         APPROVED BY:       Image: Date 2/24/2022                                                                                                                                                                                                                                                                                                                                                                                                                                                                                                                                                                                                                                                                                                                                                                                                                                                                                                                                                                                                                                                                                                                                                                                                                                                                                                                                                                                                                                                                                                                                                                                                                                                                                                                                                                                                                                                                                                                                  | I hereby certify that th                                                                                                                               |                                               |                    |                                |                               |             |                     |              |                |          |  |
| Type or print name <u>SARAH CHAPMAN</u> E-mail address: <u>SCHAPMAN@SPURENERGY.COM</u> PHONE: <u>832-930-8613</u> For State Use Only         APPROVED BY:       Image: Date 2/24/2022                                                                                                                                                                                                                                                                                                                                                                                                                                                                                                                                                                                                                                                                                                                                                                                                                                                                                                                                                                                                                                                                                                                                                                                                                                                                                                                                                                                                                                                                                                                                                                                                                                                                                                                                                                                                                                                                                                                                  |                                                                                                                                                        | ne informatior                                | n above is true an | d complete to the              | e best of m                   | y knowledg  | e and belief.       |              |                |          |  |
| For State Use Only<br>APPROVED BY: <u>APP CERT TITLE Staff Manager</u> DATE 2/24/2022                                                                                                                                                                                                                                                                                                                                                                                                                                                                                                                                                                                                                                                                                                                                                                                                                                                                                                                                                                                                                                                                                                                                                                                                                                                                                                                                                                                                                                                                                                                                                                                                                                                                                                                                                                                                                                                                                                                                                                                                                                  | 5                                                                                                                                                      | 2                                             |                    | -                              |                               |             |                     |              |                |          |  |
| For State Use Only<br>APPROVED BY: <u>APP CERT TITLE Staff Manager</u> DATE 2/24/2022                                                                                                                                                                                                                                                                                                                                                                                                                                                                                                                                                                                                                                                                                                                                                                                                                                                                                                                                                                                                                                                                                                                                                                                                                                                                                                                                                                                                                                                                                                                                                                                                                                                                                                                                                                                                                                                                                                                                                                                                                                  | signature                                                                                                                                              | 2                                             |                    | -                              |                               |             |                     | _DATE_(      | )2/24/2022     |          |  |
|                                                                                                                                                                                                                                                                                                                                                                                                                                                                                                                                                                                                                                                                                                                                                                                                                                                                                                                                                                                                                                                                                                                                                                                                                                                                                                                                                                                                                                                                                                                                                                                                                                                                                                                                                                                                                                                                                                                                                                                                                                                                                                                        |                                                                                                                                                        | arah Ch                                       | apman              | TITLE_RE                       | GULATO                        |             | CTOR                |              |                | 613      |  |
|                                                                                                                                                                                                                                                                                                                                                                                                                                                                                                                                                                                                                                                                                                                                                                                                                                                                                                                                                                                                                                                                                                                                                                                                                                                                                                                                                                                                                                                                                                                                                                                                                                                                                                                                                                                                                                                                                                                                                                                                                                                                                                                        |                                                                                                                                                        | arah Ch                                       | apman              | TITLE_RE                       | GULATO                        |             | CTOR                |              |                | 613      |  |
|                                                                                                                                                                                                                                                                                                                                                                                                                                                                                                                                                                                                                                                                                                                                                                                                                                                                                                                                                                                                                                                                                                                                                                                                                                                                                                                                                                                                                                                                                                                                                                                                                                                                                                                                                                                                                                                                                                                                                                                                                                                                                                                        | Type or print name <u> </u><br>For State Use Only                                                                                                      | ar <i>ah Ch</i> i<br>sarah chi                | apman              | TITLE <u>RE</u><br>E-mail addr | GULATO<br>ress: <u>SCHA</u> I | PMAN@SPU    | CTOR<br>RENERGY.COM | PHONE:       | 832-930-8      | 613      |  |
|                                                                                                                                                                                                                                                                                                                                                                                                                                                                                                                                                                                                                                                                                                                                                                                                                                                                                                                                                                                                                                                                                                                                                                                                                                                                                                                                                                                                                                                                                                                                                                                                                                                                                                                                                                                                                                                                                                                                                                                                                                                                                                                        | Type or print name <u>§</u><br>For State Use Only<br>APPROVED BY: <u></u>                                                                              | arah Chi<br>sarah chi<br>APP                  | apman              | TITLE <u>RE</u><br>E-mail addr | GULATO<br>ress: <u>SCHA</u> I | PMAN@SPU    | CTOR<br>RENERGY.COM | PHONE:       | 832-930-8      | 613      |  |