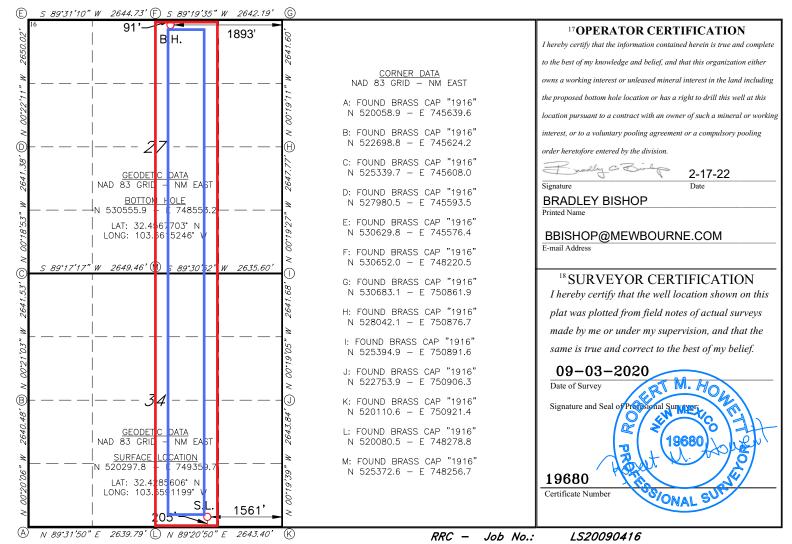

AMENDED REPORT

|                                      |            | W              | ELL LO        | OCATIO    | N AND AC                              | REAGE DEDIC            | CATION PLA    | Т                                      |             |  |
|--------------------------------------|------------|----------------|---------------|-----------|---------------------------------------|------------------------|---------------|----------------------------------------|-------------|--|
| 1                                    | API Number | umber 2 Pool C |               |           |                                       | <sup>3</sup> Pool Name |               |                                        |             |  |
| 30-                                  | 025-4817   | 70             |               | 98313     |                                       | WC-025 G-09 S          | S213232A; UPP | 2A; UPPER WOLFCAMP                     |             |  |
| <sup>4</sup> Property Co             | de         |                |               |           | <sup>6</sup> Well Number<br><b>2H</b> |                        |               |                                        |             |  |
| <sup>7</sup> OGRID 1<br>14744        | NO.        |                |               | MEWE      | <sup>8</sup> Operator<br>BOURNE O     | Name<br>IL COMPANY     |               | <sup>9</sup> Elevation<br><b>3718'</b> |             |  |
|                                      |            |                |               |           | <sup>10</sup> Surface                 | Location               |               |                                        |             |  |
| UL or lot no.                        | Section    | Township       | Range         | Lot Idn   | Feet from the                         | North/South line       | Feet From the | East/West                              | line County |  |
| 0                                    | 34         | 21S            | 32E           |           | 205                                   | SOUTH                  | 1561          | EAST                                   | LEA         |  |
|                                      |            |                | 11            | Bottom H  | lole Location                         | n If Different Fr      | om Surface    |                                        |             |  |
| UL or lot no.                        | Section    | Township       | Range         | Lot Idn   | Feet from the                         | North/South line       | Feet from the | East/West                              | line County |  |
| В                                    | 27         | 21S            | 32E           |           | 91                                    | NORTH                  | 1893          | EAST                                   | LEA         |  |
| <sup>12</sup> Dedicated Acres<br>320 | 13 Joint   | or Infill 14 ( | Consolidation | Code 15 ( | Order No.                             |                        |               |                                        |             |  |