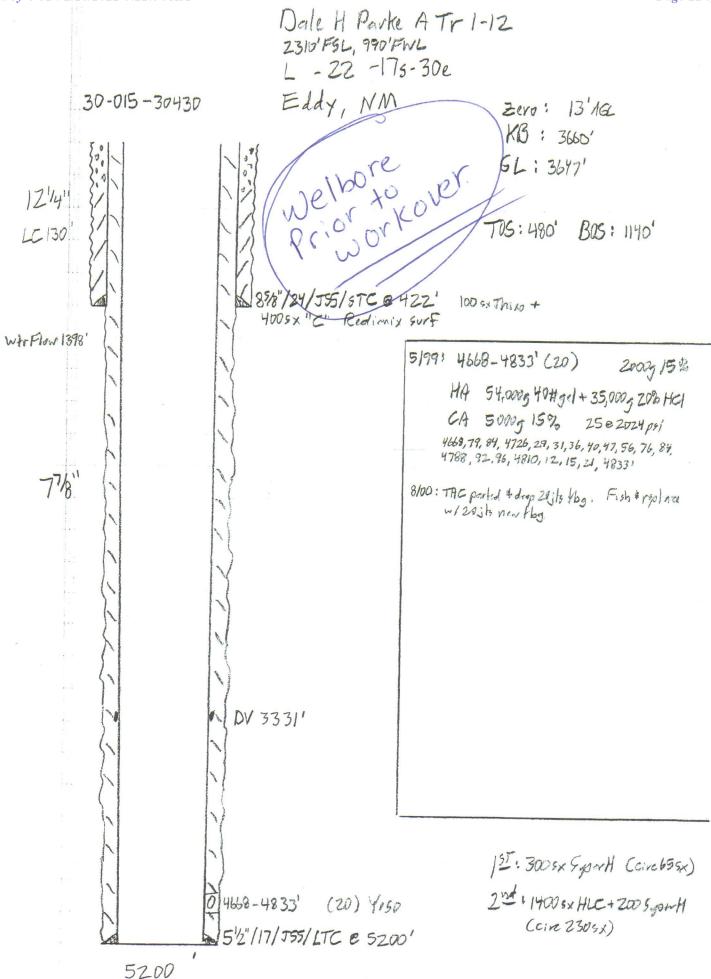

### Well Data:

8-5/8" @ 422', TOC @ surface 5-½" @ 5200', DV @ 3331', Circ Cmt Both Stages

5-1/2"/17ppf/J55/LTC 2-7/8"/6.5ppf/J55/EUE Burst=5,320 psi, 4788 psi at 80% Nom ID=4.892" Drift ID=4.653"

Burst=7260 psi, 5808 psi at 80% Nom ID=2.441" Drift ID=2.347"

Collapse=7680 psi, 6144 psi at 80% Tensile=99660 lb with no safety factor

Centralizer Locations:

@DV:

@Shoe:

@Middle:

PBTD: 4641'

### **New Perfs:**

<u>Grayburg – San Andres 1</u>: 3646, 3670, 3691, 3721, 3746, 3756, 3775, 3785, 3800, 3810, 3829, 3846, 3870, 3905, 3919, 3943, 3954, 3969, 3980, 4005 (20)

<u>Objective:</u> Plug off Yeso and complete well in Grayburg-San Andres. See Welbore diagram and 3160-5 sundry for details of work completed. Gas will be gathered, metered, and sold through the A Tract 1 sales line to Durango Midstream.

5/1999: 4668 - 4833' (20) 2000 g 15%, Hot Acid 54,000g 40# gel + 35,000g 20% HCL, Cold Acid 5,000g 15% 25@2024 psi

8/2000: TAC parted and drop 20 jts tbg. Fish and replace w/ 20 jts new tbg.

4/2021: Set CIBP @ 4641' + 35' cement and plug off Glorieta-Yeso

6/2021: Perforate San Andres 3646 - 4005'. Frac w/ 8,811 bbls of slickwater carrying 164,743 lbs of sand. Run rods, pump and tubing. Set tubing @ 4044'. Begin Pumping.

|      | DATE        |                                                                                                      | DRAWN<br>APP'D | DAJ            |  |
|------|-------------|------------------------------------------------------------------------------------------------------|----------------|----------------|--|
| REV. | DATE        |                                                                                                      | SCALE          | NTS            |  |
| -    | - 6/11/2021 | Dale H. Parke A Tract 1 #12<br>2310' FSL, 990' FWL<br>API: 30-015-30430<br>Unit L - 22 - T17S - R30E | DATE           | 6/11/2021      |  |
|      |             |                                                                                                      |                |                |  |
|      |             | Eddy County, NM                                                                                      | 2 5            | SHEETS SHEET 2 |  |
|      |             | Premier Oil & Gas, Inc.                                                                              |                |                |  |