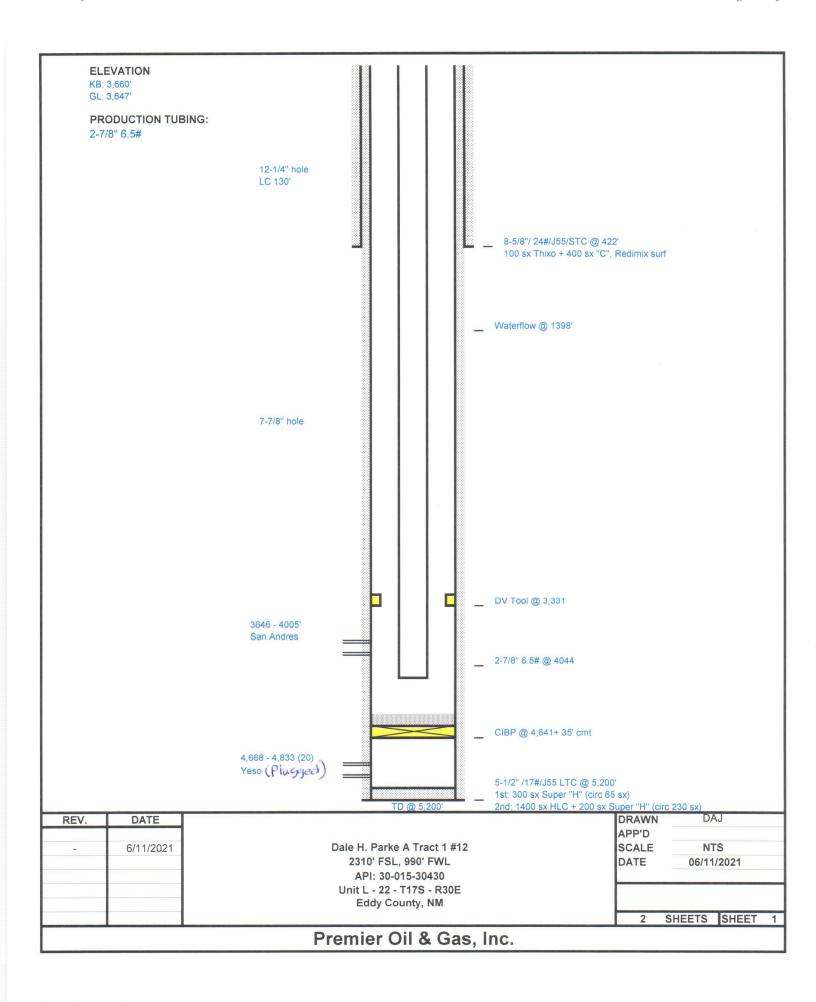

### Well Data:

8-5/8" @ 422', TOC @ surface 5-½" @ 5200', DV @ 3331', Circ Cmt Both Stages

5-1/2"/17ppf/J55/LTC 2-7/8"/6.5ppf/J55/EUE Burst=5,320 psi, 4788 psi at 80% Nom ID=4.892" Drift ID=4.653"

Burst=7260 psi, 5808 psi at 80% Nom ID=2.441" Drift ID=2.347"

Collapse=7680 psi, 6144 psi at 80% Tensile=99660 lb with no safety factor

Centralizer Locations:

@DV:

@Shoe:

@Middle:

PBTD: 4641'

### **New Perfs:**

<u>Grayburg – San Andres 1</u>: 3646, 3670, 3691, 3721, 3746, 3756, 3775, 3785, 3800, 3810, 3829, 3846, 3870, 3905, 3919, 3943, 3954, 3969, 3980, 4005 (20)

<u>Objective:</u> Plug off Yeso and complete well in Grayburg-San Andres. See Welbore diagram and 3160-5 sundry for details of work completed. Gas will be gathered, metered, and sold through the A Tract 1 sales line to Durango Midstream.

5/1999: 4668 - 4833' (20) 2000 g 15%, Hot Acid 54,000g 40# gel + 35,000g 20% HCL, Cold Acid 5,000g 15% 25@2024 psi

8/2000: TAC parted and drop 20 jts tbg. Fish and replace w/ 20 jts new tbg.

4/2021: Set CIBP @ 4641' + 35' cement and plug off Glorieta-Yeso

6/2021: Perforate San Andres 3646 - 4005'. Frac w/ 8,811 bbls of slickwater carrying 164,743 lbs of sand. Run rods, pump and tubing. Set tubing @ 4044'. Begin Pumping.

|      | DATE        |                                                                                                      | DRAWN<br>APP'D | DAJ            |  |
|------|-------------|------------------------------------------------------------------------------------------------------|----------------|----------------|--|
| REV. | DATE        |                                                                                                      | SCALE          | NTS            |  |
| -    | - 6/11/2021 | Dale H. Parke A Tract 1 #12<br>2310' FSL, 990' FWL<br>API: 30-015-30430<br>Unit L - 22 - T17S - R30E | DATE           | 6/11/2021      |  |
|      |             |                                                                                                      |                |                |  |
|      |             | Eddy County, NM                                                                                      | 2 5            | SHEETS SHEET 2 |  |
|      |             | Premier Oil & Gas, Inc.                                                                              |                |                |  |