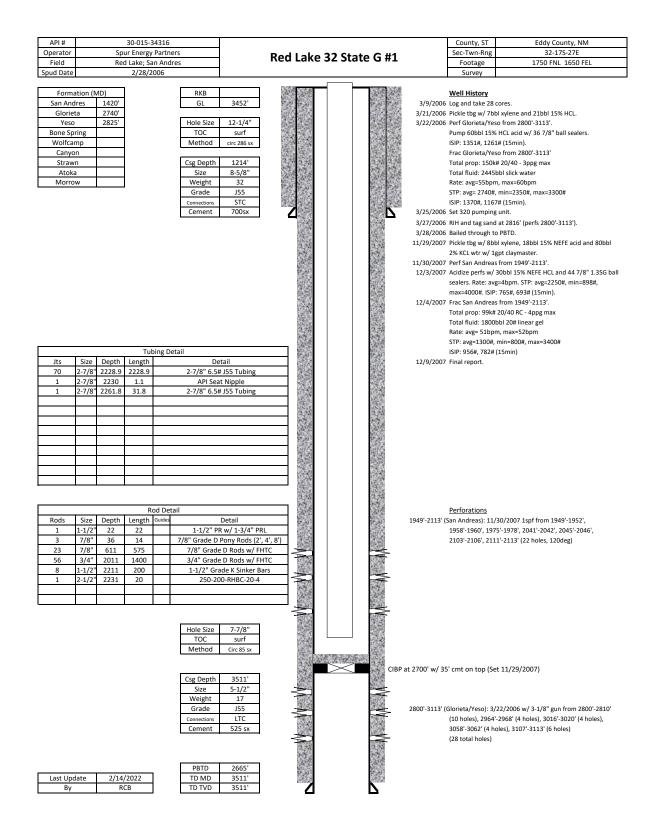

|                                                                                                                                                                                                                                                                                                                                                                                                                                                                                                                                                                                                                                                                                                                                                                                                                                                                                                                                                                                                                                                                                                                                                                                                                                                                                                                                                                                                                                                                                              | 08 PM State                                                                                                                                                                                                                                                                                                                                                                                                                                                                                                                                                                                                                                                                                                                                                                                                                                                                                                                                                                                                                                                                                                                                                                                                                                                                                                                                                                                                                                                                                                                                                                                                                                                                                                                                                                                                                                                                                                                                                                                                                                                                                                                                                                                                                                                                                                                                                                                                  | of New Mexico                                                                                                                                                                                                                            | )                                                                                                                                                  |                                                                                                                                                                                                   | Form C-103 <sup>1</sup> o                                  |
|----------------------------------------------------------------------------------------------------------------------------------------------------------------------------------------------------------------------------------------------------------------------------------------------------------------------------------------------------------------------------------------------------------------------------------------------------------------------------------------------------------------------------------------------------------------------------------------------------------------------------------------------------------------------------------------------------------------------------------------------------------------------------------------------------------------------------------------------------------------------------------------------------------------------------------------------------------------------------------------------------------------------------------------------------------------------------------------------------------------------------------------------------------------------------------------------------------------------------------------------------------------------------------------------------------------------------------------------------------------------------------------------------------------------------------------------------------------------------------------------|--------------------------------------------------------------------------------------------------------------------------------------------------------------------------------------------------------------------------------------------------------------------------------------------------------------------------------------------------------------------------------------------------------------------------------------------------------------------------------------------------------------------------------------------------------------------------------------------------------------------------------------------------------------------------------------------------------------------------------------------------------------------------------------------------------------------------------------------------------------------------------------------------------------------------------------------------------------------------------------------------------------------------------------------------------------------------------------------------------------------------------------------------------------------------------------------------------------------------------------------------------------------------------------------------------------------------------------------------------------------------------------------------------------------------------------------------------------------------------------------------------------------------------------------------------------------------------------------------------------------------------------------------------------------------------------------------------------------------------------------------------------------------------------------------------------------------------------------------------------------------------------------------------------------------------------------------------------------------------------------------------------------------------------------------------------------------------------------------------------------------------------------------------------------------------------------------------------------------------------------------------------------------------------------------------------------------------------------------------------------------------------------------------------|------------------------------------------------------------------------------------------------------------------------------------------------------------------------------------------------------------------------------------------|----------------------------------------------------------------------------------------------------------------------------------------------------|---------------------------------------------------------------------------------------------------------------------------------------------------------------------------------------------------|------------------------------------------------------------|
| Office<br>District I – (575) 393-6161                                                                                                                                                                                                                                                                                                                                                                                                                                                                                                                                                                                                                                                                                                                                                                                                                                                                                                                                                                                                                                                                                                                                                                                                                                                                                                                                                                                                                                                        | Energy, Miner                                                                                                                                                                                                                                                                                                                                                                                                                                                                                                                                                                                                                                                                                                                                                                                                                                                                                                                                                                                                                                                                                                                                                                                                                                                                                                                                                                                                                                                                                                                                                                                                                                                                                                                                                                                                                                                                                                                                                                                                                                                                                                                                                                                                                                                                                                                                                                                                | Energy, Minerals and Natural Resources                                                                                                                                                                                                   |                                                                                                                                                    |                                                                                                                                                                                                   | Revised July 18, 2013                                      |
| 1625 N. French Dr., Hobbs, NM 88240<br>District II – (575) 748-1283                                                                                                                                                                                                                                                                                                                                                                                                                                                                                                                                                                                                                                                                                                                                                                                                                                                                                                                                                                                                                                                                                                                                                                                                                                                                                                                                                                                                                          |                                                                                                                                                                                                                                                                                                                                                                                                                                                                                                                                                                                                                                                                                                                                                                                                                                                                                                                                                                                                                                                                                                                                                                                                                                                                                                                                                                                                                                                                                                                                                                                                                                                                                                                                                                                                                                                                                                                                                                                                                                                                                                                                                                                                                                                                                                                                                                                                              |                                                                                                                                                                                                                                          |                                                                                                                                                    | WELL API NO.                                                                                                                                                                                      | 0-015-34316                                                |
| $\frac{District H}{10} = (373) 743-1283$<br>811 S. First St., Artesia, NM 88210                                                                                                                                                                                                                                                                                                                                                                                                                                                                                                                                                                                                                                                                                                                                                                                                                                                                                                                                                                                                                                                                                                                                                                                                                                                                                                                                                                                                              |                                                                                                                                                                                                                                                                                                                                                                                                                                                                                                                                                                                                                                                                                                                                                                                                                                                                                                                                                                                                                                                                                                                                                                                                                                                                                                                                                                                                                                                                                                                                                                                                                                                                                                                                                                                                                                                                                                                                                                                                                                                                                                                                                                                                                                                                                                                                                                                                              | OIL CONSERVATION DIVISION                                                                                                                                                                                                                |                                                                                                                                                    | 5. Indicate Type of I                                                                                                                                                                             |                                                            |
| <u>District III</u> – (505) 334-6178<br>1000 Rio Brazos Rd., Aztec, NM 87410                                                                                                                                                                                                                                                                                                                                                                                                                                                                                                                                                                                                                                                                                                                                                                                                                                                                                                                                                                                                                                                                                                                                                                                                                                                                                                                                                                                                                 |                                                                                                                                                                                                                                                                                                                                                                                                                                                                                                                                                                                                                                                                                                                                                                                                                                                                                                                                                                                                                                                                                                                                                                                                                                                                                                                                                                                                                                                                                                                                                                                                                                                                                                                                                                                                                                                                                                                                                                                                                                                                                                                                                                                                                                                                                                                                                                                                              | 1220 South St. Francis Dr.                                                                                                                                                                                                               |                                                                                                                                                    | STATE                                                                                                                                                                                             | FEE                                                        |
| District IV - (505) 476-3460                                                                                                                                                                                                                                                                                                                                                                                                                                                                                                                                                                                                                                                                                                                                                                                                                                                                                                                                                                                                                                                                                                                                                                                                                                                                                                                                                                                                                                                                 | Santa                                                                                                                                                                                                                                                                                                                                                                                                                                                                                                                                                                                                                                                                                                                                                                                                                                                                                                                                                                                                                                                                                                                                                                                                                                                                                                                                                                                                                                                                                                                                                                                                                                                                                                                                                                                                                                                                                                                                                                                                                                                                                                                                                                                                                                                                                                                                                                                                        | Santa Fe, NM 87505                                                                                                                                                                                                                       |                                                                                                                                                    |                                                                                                                                                                                                   | ease No.                                                   |
| 1220 S. St. Francis Dr., Santa Fe, NM<br>87505                                                                                                                                                                                                                                                                                                                                                                                                                                                                                                                                                                                                                                                                                                                                                                                                                                                                                                                                                                                                                                                                                                                                                                                                                                                                                                                                                                                                                                               |                                                                                                                                                                                                                                                                                                                                                                                                                                                                                                                                                                                                                                                                                                                                                                                                                                                                                                                                                                                                                                                                                                                                                                                                                                                                                                                                                                                                                                                                                                                                                                                                                                                                                                                                                                                                                                                                                                                                                                                                                                                                                                                                                                                                                                                                                                                                                                                                              |                                                                                                                                                                                                                                          |                                                                                                                                                    |                                                                                                                                                                                                   |                                                            |
| SUNDRY NC<br>(DO NOT USE THIS FORM FOR PRO                                                                                                                                                                                                                                                                                                                                                                                                                                                                                                                                                                                                                                                                                                                                                                                                                                                                                                                                                                                                                                                                                                                                                                                                                                                                                                                                                                                                                                                   | 7. Lease Name or U                                                                                                                                                                                                                                                                                                                                                                                                                                                                                                                                                                                                                                                                                                                                                                                                                                                                                                                                                                                                                                                                                                                                                                                                                                                                                                                                                                                                                                                                                                                                                                                                                                                                                                                                                                                                                                                                                                                                                                                                                                                                                                                                                                                                                                                                                                                                                                                           | nit Agreement Name                                                                                                                                                                                                                       |                                                                                                                                                    |                                                                                                                                                                                                   |                                                            |
| DIFFERENT RESERVOIR. USE "APP                                                                                                                                                                                                                                                                                                                                                                                                                                                                                                                                                                                                                                                                                                                                                                                                                                                                                                                                                                                                                                                                                                                                                                                                                                                                                                                                                                                                                                                                | RED LAKE 32 STA                                                                                                                                                                                                                                                                                                                                                                                                                                                                                                                                                                                                                                                                                                                                                                                                                                                                                                                                                                                                                                                                                                                                                                                                                                                                                                                                                                                                                                                                                                                                                                                                                                                                                                                                                                                                                                                                                                                                                                                                                                                                                                                                                                                                                                                                                                                                                                                              | TE G                                                                                                                                                                                                                                     |                                                                                                                                                    |                                                                                                                                                                                                   |                                                            |
| PROPOSALS.)<br>1. Type of Well: Oil Well 🔀 Gas Well 🗌 Other                                                                                                                                                                                                                                                                                                                                                                                                                                                                                                                                                                                                                                                                                                                                                                                                                                                                                                                                                                                                                                                                                                                                                                                                                                                                                                                                                                                                                                  |                                                                                                                                                                                                                                                                                                                                                                                                                                                                                                                                                                                                                                                                                                                                                                                                                                                                                                                                                                                                                                                                                                                                                                                                                                                                                                                                                                                                                                                                                                                                                                                                                                                                                                                                                                                                                                                                                                                                                                                                                                                                                                                                                                                                                                                                                                                                                                                                              |                                                                                                                                                                                                                                          | -                                                                                                                                                  | 8. Well Number                                                                                                                                                                                    | 1                                                          |
| 2. Name of Operator SPUR ENERGY PARTNERS LLC                                                                                                                                                                                                                                                                                                                                                                                                                                                                                                                                                                                                                                                                                                                                                                                                                                                                                                                                                                                                                                                                                                                                                                                                                                                                                                                                                                                                                                                 |                                                                                                                                                                                                                                                                                                                                                                                                                                                                                                                                                                                                                                                                                                                                                                                                                                                                                                                                                                                                                                                                                                                                                                                                                                                                                                                                                                                                                                                                                                                                                                                                                                                                                                                                                                                                                                                                                                                                                                                                                                                                                                                                                                                                                                                                                                                                                                                                              |                                                                                                                                                                                                                                          |                                                                                                                                                    | 9. OGRID Number                                                                                                                                                                                   | 328947                                                     |
| 3. Address of Operator                                                                                                                                                                                                                                                                                                                                                                                                                                                                                                                                                                                                                                                                                                                                                                                                                                                                                                                                                                                                                                                                                                                                                                                                                                                                                                                                                                                                                                                                       | CENERGI FARMENO I                                                                                                                                                                                                                                                                                                                                                                                                                                                                                                                                                                                                                                                                                                                                                                                                                                                                                                                                                                                                                                                                                                                                                                                                                                                                                                                                                                                                                                                                                                                                                                                                                                                                                                                                                                                                                                                                                                                                                                                                                                                                                                                                                                                                                                                                                                                                                                                            |                                                                                                                                                                                                                                          |                                                                                                                                                    | 10. Pool name or W                                                                                                                                                                                |                                                            |
| 9655 KATY FREEWAY, S                                                                                                                                                                                                                                                                                                                                                                                                                                                                                                                                                                                                                                                                                                                                                                                                                                                                                                                                                                                                                                                                                                                                                                                                                                                                                                                                                                                                                                                                         | SUITE 500 HOUSTON T                                                                                                                                                                                                                                                                                                                                                                                                                                                                                                                                                                                                                                                                                                                                                                                                                                                                                                                                                                                                                                                                                                                                                                                                                                                                                                                                                                                                                                                                                                                                                                                                                                                                                                                                                                                                                                                                                                                                                                                                                                                                                                                                                                                                                                                                                                                                                                                          | X 77024                                                                                                                                                                                                                                  |                                                                                                                                                    | RED LAKE; SAN AN                                                                                                                                                                                  |                                                            |
| 4. Well Location                                                                                                                                                                                                                                                                                                                                                                                                                                                                                                                                                                                                                                                                                                                                                                                                                                                                                                                                                                                                                                                                                                                                                                                                                                                                                                                                                                                                                                                                             | 50112 500, 110001014, 1                                                                                                                                                                                                                                                                                                                                                                                                                                                                                                                                                                                                                                                                                                                                                                                                                                                                                                                                                                                                                                                                                                                                                                                                                                                                                                                                                                                                                                                                                                                                                                                                                                                                                                                                                                                                                                                                                                                                                                                                                                                                                                                                                                                                                                                                                                                                                                                      | X 11024                                                                                                                                                                                                                                  |                                                                                                                                                    |                                                                                                                                                                                                   | DILLO                                                      |
| Unit Letter G                                                                                                                                                                                                                                                                                                                                                                                                                                                                                                                                                                                                                                                                                                                                                                                                                                                                                                                                                                                                                                                                                                                                                                                                                                                                                                                                                                                                                                                                                | : 1750 feet from                                                                                                                                                                                                                                                                                                                                                                                                                                                                                                                                                                                                                                                                                                                                                                                                                                                                                                                                                                                                                                                                                                                                                                                                                                                                                                                                                                                                                                                                                                                                                                                                                                                                                                                                                                                                                                                                                                                                                                                                                                                                                                                                                                                                                                                                                                                                                                                             | the <u>NORTH</u>                                                                                                                                                                                                                         | line and1                                                                                                                                          | 650feet from t                                                                                                                                                                                    | ne <u>EAST</u> line                                        |
| Section 32                                                                                                                                                                                                                                                                                                                                                                                                                                                                                                                                                                                                                                                                                                                                                                                                                                                                                                                                                                                                                                                                                                                                                                                                                                                                                                                                                                                                                                                                                   | Township                                                                                                                                                                                                                                                                                                                                                                                                                                                                                                                                                                                                                                                                                                                                                                                                                                                                                                                                                                                                                                                                                                                                                                                                                                                                                                                                                                                                                                                                                                                                                                                                                                                                                                                                                                                                                                                                                                                                                                                                                                                                                                                                                                                                                                                                                                                                                                                                     |                                                                                                                                                                                                                                          | 27E                                                                                                                                                |                                                                                                                                                                                                   | ounty                                                      |
|                                                                                                                                                                                                                                                                                                                                                                                                                                                                                                                                                                                                                                                                                                                                                                                                                                                                                                                                                                                                                                                                                                                                                                                                                                                                                                                                                                                                                                                                                              | 11. Elevation (Show                                                                                                                                                                                                                                                                                                                                                                                                                                                                                                                                                                                                                                                                                                                                                                                                                                                                                                                                                                                                                                                                                                                                                                                                                                                                                                                                                                                                                                                                                                                                                                                                                                                                                                                                                                                                                                                                                                                                                                                                                                                                                                                                                                                                                                                                                                                                                                                          |                                                                                                                                                                                                                                          | B, RT, GR, etc.)                                                                                                                                   |                                                                                                                                                                                                   | ,                                                          |
|                                                                                                                                                                                                                                                                                                                                                                                                                                                                                                                                                                                                                                                                                                                                                                                                                                                                                                                                                                                                                                                                                                                                                                                                                                                                                                                                                                                                                                                                                              |                                                                                                                                                                                                                                                                                                                                                                                                                                                                                                                                                                                                                                                                                                                                                                                                                                                                                                                                                                                                                                                                                                                                                                                                                                                                                                                                                                                                                                                                                                                                                                                                                                                                                                                                                                                                                                                                                                                                                                                                                                                                                                                                                                                                                                                                                                                                                                                                              | 3452' GR                                                                                                                                                                                                                                 |                                                                                                                                                    |                                                                                                                                                                                                   |                                                            |
| 10 (1)                                                                                                                                                                                                                                                                                                                                                                                                                                                                                                                                                                                                                                                                                                                                                                                                                                                                                                                                                                                                                                                                                                                                                                                                                                                                                                                                                                                                                                                                                       | <b>A C C D C</b>                                                                                                                                                                                                                                                                                                                                                                                                                                                                                                                                                                                                                                                                                                                                                                                                                                                                                                                                                                                                                                                                                                                                                                                                                                                                                                                                                                                                                                                                                                                                                                                                                                                                                                                                                                                                                                                                                                                                                                                                                                                                                                                                                                                                                                                                                                                                                                                             | T 1 / NT /                                                                                                                                                                                                                               |                                                                                                                                                    |                                                                                                                                                                                                   |                                                            |
| 12. Check                                                                                                                                                                                                                                                                                                                                                                                                                                                                                                                                                                                                                                                                                                                                                                                                                                                                                                                                                                                                                                                                                                                                                                                                                                                                                                                                                                                                                                                                                    | Appropriate Box to                                                                                                                                                                                                                                                                                                                                                                                                                                                                                                                                                                                                                                                                                                                                                                                                                                                                                                                                                                                                                                                                                                                                                                                                                                                                                                                                                                                                                                                                                                                                                                                                                                                                                                                                                                                                                                                                                                                                                                                                                                                                                                                                                                                                                                                                                                                                                                                           | o Indicate Natur                                                                                                                                                                                                                         | e of Notice, F                                                                                                                                     | Report or Other Da                                                                                                                                                                                | ita                                                        |
| NOTICE OF                                                                                                                                                                                                                                                                                                                                                                                                                                                                                                                                                                                                                                                                                                                                                                                                                                                                                                                                                                                                                                                                                                                                                                                                                                                                                                                                                                                                                                                                                    | INTENTION TO:                                                                                                                                                                                                                                                                                                                                                                                                                                                                                                                                                                                                                                                                                                                                                                                                                                                                                                                                                                                                                                                                                                                                                                                                                                                                                                                                                                                                                                                                                                                                                                                                                                                                                                                                                                                                                                                                                                                                                                                                                                                                                                                                                                                                                                                                                                                                                                                                |                                                                                                                                                                                                                                          | SUBS                                                                                                                                               | SEQUENT REPO                                                                                                                                                                                      | ORT OF:                                                    |
| PERFORM REMEDIAL WORK [                                                                                                                                                                                                                                                                                                                                                                                                                                                                                                                                                                                                                                                                                                                                                                                                                                                                                                                                                                                                                                                                                                                                                                                                                                                                                                                                                                                                                                                                      |                                                                                                                                                                                                                                                                                                                                                                                                                                                                                                                                                                                                                                                                                                                                                                                                                                                                                                                                                                                                                                                                                                                                                                                                                                                                                                                                                                                                                                                                                                                                                                                                                                                                                                                                                                                                                                                                                                                                                                                                                                                                                                                                                                                                                                                                                                                                                                                                              | ~                                                                                                                                                                                                                                        | MEDIAL WORK                                                                                                                                        |                                                                                                                                                                                                   | TERING CASING                                              |
|                                                                                                                                                                                                                                                                                                                                                                                                                                                                                                                                                                                                                                                                                                                                                                                                                                                                                                                                                                                                                                                                                                                                                                                                                                                                                                                                                                                                                                                                                              | CHANGE PLANS                                                                                                                                                                                                                                                                                                                                                                                                                                                                                                                                                                                                                                                                                                                                                                                                                                                                                                                                                                                                                                                                                                                                                                                                                                                                                                                                                                                                                                                                                                                                                                                                                                                                                                                                                                                                                                                                                                                                                                                                                                                                                                                                                                                                                                                                                                                                                                                                 |                                                                                                                                                                                                                                          |                                                                                                                                                    |                                                                                                                                                                                                   | AND A                                                      |
|                                                                                                                                                                                                                                                                                                                                                                                                                                                                                                                                                                                                                                                                                                                                                                                                                                                                                                                                                                                                                                                                                                                                                                                                                                                                                                                                                                                                                                                                                              |                                                                                                                                                                                                                                                                                                                                                                                                                                                                                                                                                                                                                                                                                                                                                                                                                                                                                                                                                                                                                                                                                                                                                                                                                                                                                                                                                                                                                                                                                                                                                                                                                                                                                                                                                                                                                                                                                                                                                                                                                                                                                                                                                                                                                                                                                                                                                                                                              | _ 🗌 CA                                                                                                                                                                                                                                   | SING/CEMENT                                                                                                                                        | JOB 🗌                                                                                                                                                                                             |                                                            |
| DOWNHOLE COMMINGLE                                                                                                                                                                                                                                                                                                                                                                                                                                                                                                                                                                                                                                                                                                                                                                                                                                                                                                                                                                                                                                                                                                                                                                                                                                                                                                                                                                                                                                                                           |                                                                                                                                                                                                                                                                                                                                                                                                                                                                                                                                                                                                                                                                                                                                                                                                                                                                                                                                                                                                                                                                                                                                                                                                                                                                                                                                                                                                                                                                                                                                                                                                                                                                                                                                                                                                                                                                                                                                                                                                                                                                                                                                                                                                                                                                                                                                                                                                              |                                                                                                                                                                                                                                          |                                                                                                                                                    | Notify OCD 24 has a                                                                                                                                                                               | rior to any work                                           |
|                                                                                                                                                                                                                                                                                                                                                                                                                                                                                                                                                                                                                                                                                                                                                                                                                                                                                                                                                                                                                                                                                                                                                                                                                                                                                                                                                                                                                                                                                              | -                                                                                                                                                                                                                                                                                                                                                                                                                                                                                                                                                                                                                                                                                                                                                                                                                                                                                                                                                                                                                                                                                                                                                                                                                                                                                                                                                                                                                                                                                                                                                                                                                                                                                                                                                                                                                                                                                                                                                                                                                                                                                                                                                                                                                                                                                                                                                                                                            |                                                                                                                                                                                                                                          |                                                                                                                                                    | Notity UCD 24 nrs. p                                                                                                                                                                              |                                                            |
| -                                                                                                                                                                                                                                                                                                                                                                                                                                                                                                                                                                                                                                                                                                                                                                                                                                                                                                                                                                                                                                                                                                                                                                                                                                                                                                                                                                                                                                                                                            |                                                                                                                                                                                                                                                                                                                                                                                                                                                                                                                                                                                                                                                                                                                                                                                                                                                                                                                                                                                                                                                                                                                                                                                                                                                                                                                                                                                                                                                                                                                                                                                                                                                                                                                                                                                                                                                                                                                                                                                                                                                                                                                                                                                                                                                                                                                                                                                                              | ПОТ                                                                                                                                                                                                                                      | HER:                                                                                                                                               | done                                                                                                                                                                                              |                                                            |
| CLOSED-LOOP SYSTEM [<br>OTHER:<br>13. Describe proposed or con                                                                                                                                                                                                                                                                                                                                                                                                                                                                                                                                                                                                                                                                                                                                                                                                                                                                                                                                                                                                                                                                                                                                                                                                                                                                                                                                                                                                                               |                                                                                                                                                                                                                                                                                                                                                                                                                                                                                                                                                                                                                                                                                                                                                                                                                                                                                                                                                                                                                                                                                                                                                                                                                                                                                                                                                                                                                                                                                                                                                                                                                                                                                                                                                                                                                                                                                                                                                                                                                                                                                                                                                                                                                                                                                                                                                                                                              |                                                                                                                                                                                                                                          |                                                                                                                                                    | done                                                                                                                                                                                              |                                                            |
| OTHER:<br>13. Describe proposed or con<br>of starting any proposed                                                                                                                                                                                                                                                                                                                                                                                                                                                                                                                                                                                                                                                                                                                                                                                                                                                                                                                                                                                                                                                                                                                                                                                                                                                                                                                                                                                                                           | mpleted operations. (Cle<br>work). SEE RULE 19.1                                                                                                                                                                                                                                                                                                                                                                                                                                                                                                                                                                                                                                                                                                                                                                                                                                                                                                                                                                                                                                                                                                                                                                                                                                                                                                                                                                                                                                                                                                                                                                                                                                                                                                                                                                                                                                                                                                                                                                                                                                                                                                                                                                                                                                                                                                                                                             | early state all pertir                                                                                                                                                                                                                   | ent details, and                                                                                                                                   | done<br>give pertinent dates, i                                                                                                                                                                   | ncluding estimated date                                    |
| OTHER:<br>13. Describe proposed or con                                                                                                                                                                                                                                                                                                                                                                                                                                                                                                                                                                                                                                                                                                                                                                                                                                                                                                                                                                                                                                                                                                                                                                                                                                                                                                                                                                                                                                                       | mpleted operations. (Cle<br>work). SEE RULE 19.1                                                                                                                                                                                                                                                                                                                                                                                                                                                                                                                                                                                                                                                                                                                                                                                                                                                                                                                                                                                                                                                                                                                                                                                                                                                                                                                                                                                                                                                                                                                                                                                                                                                                                                                                                                                                                                                                                                                                                                                                                                                                                                                                                                                                                                                                                                                                                             | early state all pertir                                                                                                                                                                                                                   | ent details, and                                                                                                                                   | done<br>give pertinent dates, i                                                                                                                                                                   | ncluding estimated date                                    |
| OTHER:<br>13. Describe proposed or con<br>of starting any proposed                                                                                                                                                                                                                                                                                                                                                                                                                                                                                                                                                                                                                                                                                                                                                                                                                                                                                                                                                                                                                                                                                                                                                                                                                                                                                                                                                                                                                           | npleted operations. (Cle<br>work). SEE RULE 19.1<br>recompletion.                                                                                                                                                                                                                                                                                                                                                                                                                                                                                                                                                                                                                                                                                                                                                                                                                                                                                                                                                                                                                                                                                                                                                                                                                                                                                                                                                                                                                                                                                                                                                                                                                                                                                                                                                                                                                                                                                                                                                                                                                                                                                                                                                                                                                                                                                                                                            | early state all pertir<br>5.7.14 NMAC. Fo                                                                                                                                                                                                | nent details, and<br>or Multiple Com<br>n 1849'-1749'. M                                                                                           | done<br>give pertinent dates, i<br>ppletions: Attach well                                                                                                                                         | ncluding estimated date<br>bore diagram of                 |
| OTHER:<br>13. Describe proposed or con<br>of starting any proposed<br>proposed completion or n<br>1. Set 5-1/2" CIBP @184<br>MLF                                                                                                                                                                                                                                                                                                                                                                                                                                                                                                                                                                                                                                                                                                                                                                                                                                                                                                                                                                                                                                                                                                                                                                                                                                                                                                                                                             | npleted operations. (Cle<br>work). SEE RULE 19.1<br>recompletion.<br>19'. Pressure Test csg. Sp                                                                                                                                                                                                                                                                                                                                                                                                                                                                                                                                                                                                                                                                                                                                                                                                                                                                                                                                                                                                                                                                                                                                                                                                                                                                                                                                                                                                                                                                                                                                                                                                                                                                                                                                                                                                                                                                                                                                                                                                                                                                                                                                                                                                                                                                                                              | early state all pertir<br>5.7.14 NMAC. For<br>pot 25 sx of cmt from                                                                                                                                                                      | nent details, and<br>or Multiple Com<br>n 1849'-1749'. W<br>S                                                                                      | done<br>give pertinent dates, i<br>ppletions: Attach well                                                                                                                                         | ncluding estimated date<br>bore diagram of                 |
| OTHER:<br>13. Describe proposed or con<br>of starting any proposed<br>proposed completion or n<br>1. Set 5-1/2" CIBP @184<br>MLF<br>2. Perf @ 1264' and sqz                                                                                                                                                                                                                                                                                                                                                                                                                                                                                                                                                                                                                                                                                                                                                                                                                                                                                                                                                                                                                                                                                                                                                                                                                                                                                                                                  | npleted operations. (Cle<br>work). SEE RULE 19.1<br>recompletion.<br>19'. Pressure Test csg. Sp<br>42 sx of cmt from 1264'-'                                                                                                                                                                                                                                                                                                                                                                                                                                                                                                                                                                                                                                                                                                                                                                                                                                                                                                                                                                                                                                                                                                                                                                                                                                                                                                                                                                                                                                                                                                                                                                                                                                                                                                                                                                                                                                                                                                                                                                                                                                                                                                                                                                                                                                                                                 | early state all pertir<br>5.7.14 NMAC. Fo<br>pot 25 sx of cmt fror<br>1164'. WOC & Tag.                                                                                                                                                  | nent details, and<br>or Multiple Com<br>n 1849'-1749'. W<br>S                                                                                      | done<br>give pertinent dates, i<br>ppletions: Attach well                                                                                                                                         | ncluding estimated date<br>bore diagram of                 |
| OTHER:<br>13. Describe proposed or con<br>of starting any proposed<br>proposed completion or n<br>1. Set 5-1/2" CIBP @184<br>MLF<br>2. Perf @ 1264' and sqz<br>3. Spot 25 sx of cmt from<br>4. Perf @ 190' and sqz 4                                                                                                                                                                                                                                                                                                                                                                                                                                                                                                                                                                                                                                                                                                                                                                                                                                                                                                                                                                                                                                                                                                                                                                                                                                                                         | npleted operations. (Cle<br>work). SEE RULE 19.1<br>recompletion.<br>19'. Pressure Test csg. Sp<br>42 sx of cmt from 1264'-<br>1 802'-702'. WOC & Tag (<br>2 sx of cmt from 120'-sur                                                                                                                                                                                                                                                                                                                                                                                                                                                                                                                                                                                                                                                                                                                                                                                                                                                                                                                                                                                                                                                                                                                                                                                                                                                                                                                                                                                                                                                                                                                                                                                                                                                                                                                                                                                                                                                                                                                                                                                                                                                                                                                                                                                                                         | early state all pertir<br>5.7.14 NMAC. Fo<br>pot 25 sx of cmt fror<br>1164'. WOC & Tag.<br>T/Queen)<br>face Perf @ 200                                                                                                                   | nent details, and<br>or Multiple Com<br>n 1849'-1749'. W<br>(8-5/8" Shoe)                                                                          | done<br>give pertinent dates, i<br>ppletions: Attach well                                                                                                                                         | ncluding estimated date<br>bore diagram of                 |
| OTHER:<br>13. Describe proposed or con<br>of starting any proposed<br>proposed completion or n<br>1. Set 5-1/2" CIBP @184<br>MLF<br>2. Perf @ 1264' and sqz<br>3. Spot 25 sx of cmt from<br>4. Perf @ 190' and sqz 4                                                                                                                                                                                                                                                                                                                                                                                                                                                                                                                                                                                                                                                                                                                                                                                                                                                                                                                                                                                                                                                                                                                                                                                                                                                                         | npleted operations. (Cle<br>work). SEE RULE 19.1<br>recompletion.<br>19'. Pressure Test csg. Sp<br>42 sx of cmt from 1264'-<br>1 802'-702'. WOC & Tag (                                                                                                                                                                                                                                                                                                                                                                                                                                                                                                                                                                                                                                                                                                                                                                                                                                                                                                                                                                                                                                                                                                                                                                                                                                                                                                                                                                                                                                                                                                                                                                                                                                                                                                                                                                                                                                                                                                                                                                                                                                                                                                                                                                                                                                                      | early state all pertir<br>5.7.14 NMAC. Fo<br>pot 25 sx of cmt fror<br>1164'. WOC & Tag.<br>T/Queen)<br>face Perf @ 200                                                                                                                   | nent details, and<br>or Multiple Com<br>n 1849'-1749'. W<br>(8-5/8" Shoe)                                                                          | done<br>give pertinent dates, i<br>ppletions: Attach well<br>/OC & Tag. Circ<br>pot 25 sx cmt 1470                                                                                                | ncluding estimated date<br>bore diagram of                 |
| OTHER:<br>13. Describe proposed or con<br>of starting any proposed<br>proposed completion or n<br>1. Set 5-1/2" CIBP @184<br>MLF<br>2. Perf @ 1264' and sqz<br>3. Spot 25 sx of cmt from<br>4. Perf @ 190' and sqz 4                                                                                                                                                                                                                                                                                                                                                                                                                                                                                                                                                                                                                                                                                                                                                                                                                                                                                                                                                                                                                                                                                                                                                                                                                                                                         | npleted operations. (Cle<br>work). SEE RULE 19.1<br>recompletion.<br>19'. Pressure Test csg. Sp<br>42 sx of cmt from 1264'-<br>1 802'-702'. WOC & Tag (<br>2 sx of cmt from 120'-sur                                                                                                                                                                                                                                                                                                                                                                                                                                                                                                                                                                                                                                                                                                                                                                                                                                                                                                                                                                                                                                                                                                                                                                                                                                                                                                                                                                                                                                                                                                                                                                                                                                                                                                                                                                                                                                                                                                                                                                                                                                                                                                                                                                                                                         | early state all pertir<br>5.7.14 NMAC. Fo<br>pot 25 sx of cmt fror<br>1164'. WOC & Tag.<br>T/Queen)<br>face Perf @ 200                                                                                                                   | nent details, and<br>or Multiple Com<br>n 1849'-1749'. W<br>(8-5/8" Shoe)                                                                          | done<br>give pertinent dates, i<br>ppletions: Attach well<br>/OC & Tag. Circ<br>pot 25 sx cmt 1470                                                                                                | ncluding estimated date<br>bore diagram of                 |
| OTHER:<br>13. Describe proposed or con<br>of starting any proposed<br>proposed completion or n<br>1. Set 5-1/2" CIBP @184<br>MLF<br>2. Perf @ 1264' and sqz<br>3. Spot 25 sx of cmt from<br>4. Perf @ 190' and sqz 4                                                                                                                                                                                                                                                                                                                                                                                                                                                                                                                                                                                                                                                                                                                                                                                                                                                                                                                                                                                                                                                                                                                                                                                                                                                                         | npleted operations. (Cle<br>work). SEE RULE 19.1<br>recompletion.<br>19'. Pressure Test csg. Sp<br>42 sx of cmt from 1264'-<br>1 802'-702'. WOC & Tag (<br>2 sx of cmt from 120'-sur                                                                                                                                                                                                                                                                                                                                                                                                                                                                                                                                                                                                                                                                                                                                                                                                                                                                                                                                                                                                                                                                                                                                                                                                                                                                                                                                                                                                                                                                                                                                                                                                                                                                                                                                                                                                                                                                                                                                                                                                                                                                                                                                                                                                                         | early state all pertir<br>5.7.14 NMAC. Fo<br>pot 25 sx of cmt fror<br>1164'. WOC & Tag.<br>T/Queen)<br>face Perf @ 200                                                                                                                   | nent details, and<br>or Multiple Com<br>n 1849'-1749'. W<br>(8-5/8" Shoe)                                                                          | done<br>give pertinent dates, i<br>ppletions: Attach well<br>/OC & Tag. Circ<br>pot 25 sx cmt 1470                                                                                                | ncluding estimated date<br>bore diagram of                 |
| OTHER:<br>13. Describe proposed or con<br>of starting any proposed<br>proposed completion or n<br>1. Set 5-1/2" CIBP @184<br>MLF<br>2. Perf @ 1264' and sqz<br>3. Spot 25 sx of cmt from<br>4. Perf @ 190' and sqz 4                                                                                                                                                                                                                                                                                                                                                                                                                                                                                                                                                                                                                                                                                                                                                                                                                                                                                                                                                                                                                                                                                                                                                                                                                                                                         | npleted operations. (Cle<br>work). SEE RULE 19.1<br>recompletion.<br>19'. Pressure Test csg. Sp<br>42 sx of cmt from 1264'-<br>1 802'-702'. WOC & Tag (<br>2 sx of cmt from 120'-sur                                                                                                                                                                                                                                                                                                                                                                                                                                                                                                                                                                                                                                                                                                                                                                                                                                                                                                                                                                                                                                                                                                                                                                                                                                                                                                                                                                                                                                                                                                                                                                                                                                                                                                                                                                                                                                                                                                                                                                                                                                                                                                                                                                                                                         | early state all pertir<br>5.7.14 NMAC. Fo<br>pot 25 sx of cmt fror<br>1164'. WOC & Tag.<br>T/Queen)<br>face Perf @ 200                                                                                                                   | nent details, and<br>or Multiple Com<br>n 1849'-1749'. W<br>(8-5/8" Shoe)                                                                          | done<br>give pertinent dates, i<br>ppletions: Attach well<br>/OC & Tag. Circ<br>pot 25 sx cmt 1470                                                                                                | ncluding estimated date<br>bore diagram of                 |
| OTHER:<br>13. Describe proposed or con<br>of starting any proposed<br>proposed completion or n<br>1. Set 5-1/2" CIBP @184<br>MLF<br>2. Perf @ 1264' and sqz<br>3. Spot 25 sx of cmt from<br>4. Perf @ 190' and sqz 4                                                                                                                                                                                                                                                                                                                                                                                                                                                                                                                                                                                                                                                                                                                                                                                                                                                                                                                                                                                                                                                                                                                                                                                                                                                                         | npleted operations. (Cle<br>work). SEE RULE 19.1<br>recompletion.<br>19'. Pressure Test csg. Sp<br>42 sx of cmt from 1264'-<br>1 802'-702'. WOC & Tag (<br>2 sx of cmt from 120'-sur                                                                                                                                                                                                                                                                                                                                                                                                                                                                                                                                                                                                                                                                                                                                                                                                                                                                                                                                                                                                                                                                                                                                                                                                                                                                                                                                                                                                                                                                                                                                                                                                                                                                                                                                                                                                                                                                                                                                                                                                                                                                                                                                                                                                                         | early state all pertir<br>5.7.14 NMAC. Fo<br>pot 25 sx of cmt fror<br>1164'. WOC & Tag.<br>T/Queen)<br>face Perf @ 200                                                                                                                   | nent details, and<br>or Multiple Com<br>n 1849'-1749'. W<br>(8-5/8" Shoe)                                                                          | done<br>give pertinent dates, i<br>ppletions: Attach well<br>/OC & Tag. Circ<br>pot 25 sx cmt 1470                                                                                                | ncluding estimated date<br>bore diagram of                 |
| OTHER:<br>13. Describe proposed or con<br>of starting any proposed<br>proposed completion or n<br>1. Set 5-1/2" CIBP @184<br>MLF<br>2. Perf @ 1264' and sqz<br>3. Spot 25 sx of cmt from<br>4. Perf @ 190' and sqz 4                                                                                                                                                                                                                                                                                                                                                                                                                                                                                                                                                                                                                                                                                                                                                                                                                                                                                                                                                                                                                                                                                                                                                                                                                                                                         | npleted operations. (Cle<br>work). SEE RULE 19.1<br>recompletion.<br>19'. Pressure Test csg. Sp<br>42 sx of cmt from 1264'-<br>1 802'-702'. WOC & Tag (<br>2 sx of cmt from 120'-sur                                                                                                                                                                                                                                                                                                                                                                                                                                                                                                                                                                                                                                                                                                                                                                                                                                                                                                                                                                                                                                                                                                                                                                                                                                                                                                                                                                                                                                                                                                                                                                                                                                                                                                                                                                                                                                                                                                                                                                                                                                                                                                                                                                                                                         | early state all pertir<br>5.7.14 NMAC. Fo<br>pot 25 sx of cmt fror<br>1164'. WOC & Tag.<br>T/Queen)<br>face Perf @ 200                                                                                                                   | nent details, and<br>or Multiple Com<br>n 1849'-1749'. W<br>(8-5/8" Shoe)                                                                          | done<br>give pertinent dates, i<br>ppletions: Attach well<br>/OC & Tag. Circ<br>pot 25 sx cmt 1470                                                                                                | ncluding estimated date<br>bore diagram of                 |
| OTHER:<br>13. Describe proposed or con<br>of starting any proposed<br>proposed completion or n<br>1. Set 5-1/2" CIBP @184<br>MLF<br>2. Perf @ 1264' and sqz<br>3. Spot 25 sx of cmt from<br>4. Perf @ 190' and sqz 4<br>5. Verify cmt to surface, o                                                                                                                                                                                                                                                                                                                                                                                                                                                                                                                                                                                                                                                                                                                                                                                                                                                                                                                                                                                                                                                                                                                                                                                                                                          | npleted operations. (Cle<br>work). SEE RULE 19.1<br>recompletion.<br>19'. Pressure Test csg. Sp<br>42 sx of cmt from 1264'-<br>1 802'-702'. WOC & Tag (<br>2 sx of cmt from 120'-sur<br>cutoff wellhead and weld                                                                                                                                                                                                                                                                                                                                                                                                                                                                                                                                                                                                                                                                                                                                                                                                                                                                                                                                                                                                                                                                                                                                                                                                                                                                                                                                                                                                                                                                                                                                                                                                                                                                                                                                                                                                                                                                                                                                                                                                                                                                                                                                                                                             | early state all pertir<br>5.7.14 NMAC. Fo<br>bot 25 sx of cmt fror<br>1164'. WOC & Tag.<br>T/Queen)<br>face Perf @ 200<br>on dryhole marker                                                                                              | nent details, and<br>or Multiple Com<br>n 1849'-1749'. W<br>(8-5/8" Shoe)                                                                          | done<br>give pertinent dates, i<br>ppletions: Attach well<br>/OC & Tag. Circ<br>pot 25 sx cmt 1470                                                                                                | ncluding estimated date<br>bore diagram of                 |
| OTHER:<br>13. Describe proposed or con<br>of starting any proposed<br>proposed completion or n<br>1. Set 5-1/2" CIBP @184<br>MLF<br>2. Perf @ 1264' and sqz<br>3. Spot 25 sx of cmt from<br>4. Perf @ 190' and sqz 4                                                                                                                                                                                                                                                                                                                                                                                                                                                                                                                                                                                                                                                                                                                                                                                                                                                                                                                                                                                                                                                                                                                                                                                                                                                                         | npleted operations. (Cle<br>work). SEE RULE 19.1<br>recompletion.<br>19'. Pressure Test csg. Sp<br>42 sx of cmt from 1264'-7<br>n 802'-702'. WOC & Tag (<br>2 sx of cmt from 1 <b>26</b> '-sur<br>cutoff wellhead and weld                                                                                                                                                                                                                                                                                                                                                                                                                                                                                                                                                                                                                                                                                                                                                                                                                                                                                                                                                                                                                                                                                                                                                                                                                                                                                                                                                                                                                                                                                                                                                                                                                                                                                                                                                                                                                                                                                                                                                                                                                                                                                                                                                                                   | early state all pertir<br>5.7.14 NMAC. Fo<br>pot 25 sx of cmt fror<br>1164'. WOC & Tag.<br>T/Queen)<br>face Perf @ 200                                                                                                                   | nent details, and<br>or Multiple Com<br>n 1849'-1749'. W<br>(8-5/8" Shoe)                                                                          | done<br>give pertinent dates, i<br>ppletions: Attach well<br>/OC & Tag. Circ<br>pot 25 sx cmt 1470                                                                                                | ncluding estimated date<br>bore diagram of                 |
| OTHER:<br>13. Describe proposed or con<br>of starting any proposed<br>proposed completion or n<br>1. Set 5-1/2" CIBP @184<br>MLF<br>2. Perf @ 1264' and sqz<br>3. Spot 25 sx of cmt from<br>4. Perf @ 120' and sqz 4<br>5. Verify cmt to surface, of<br>Spud Date:                                                                                                                                                                                                                                                                                                                                                                                                                                                                                                                                                                                                                                                                                                                                                                                                                                                                                                                                                                                                                                                                                                                                                                                                                           | npleted operations. (Cle<br>work). SEE RULE 19.1<br>recompletion.<br>19'. Pressure Test csg. Sp<br>42 sx of cmt from 1264'-1<br>802'-702'. WOC & Tag (<br>2 sx of cmt from 126'-sur<br>cutoff wellhead and weld                                                                                                                                                                                                                                                                                                                                                                                                                                                                                                                                                                                                                                                                                                                                                                                                                                                                                                                                                                                                                                                                                                                                                                                                                                                                                                                                                                                                                                                                                                                                                                                                                                                                                                                                                                                                                                                                                                                                                                                                                                                                                                                                                                                              | early state all pertir<br>5.7.14 NMAC. Fo<br>bot 25 sx of cmt fror<br>1164'. WOC & Tag.<br>T/Queen)<br>face Perf @ 200<br>on dryhole marker                                                                                              | ent details, and<br>or Multiple Com<br>n 1849'-1749'. W<br>(8-5/8" Shoe)<br>O' & attempt to                                                        | done<br>give pertinent dates, in<br>pletions: Attach well<br>(OC & Tag. Circ<br>pot 25 sx cmt 1470<br>Circ to surface                                                                             | ncluding estimated date<br>bore diagram of                 |
| OTHER:<br>13. Describe proposed or con<br>of starting any proposed<br>proposed completion or n<br>1. Set 5-1/2" CIBP @184<br>MLF<br>2. Perf @ 1264' and sqz<br>3. Spot 25 sx of cmt from<br>4. Perf @ 190' and sqz 4<br>5. Verify cmt to surface, of<br>Spud Date:<br>02/28/2006<br>****SEE ATTACH                                                                                                                                                                                                                                                                                                                                                                                                                                                                                                                                                                                                                                                                                                                                                                                                                                                                                                                                                                                                                                                                                                                                                                                           | npleted operations. (Cle<br>work). SEE RULE 19.1<br>recompletion.<br>19'. Pressure Test csg. Sp<br>42 sx of cmt from 1264'-<br>0 802'-702'. WOC & Tag (<br>2 sx of cmt from 126'-sur<br>cutoff wellhead and weld<br>R<br>HED COA's****                                                                                                                                                                                                                                                                                                                                                                                                                                                                                                                                                                                                                                                                                                                                                                                                                                                                                                                                                                                                                                                                                                                                                                                                                                                                                                                                                                                                                                                                                                                                                                                                                                                                                                                                                                                                                                                                                                                                                                                                                                                                                                                                                                       | early state all pertir<br>5.7.14 NMAC. Fo<br>bot 25 sx of cmt fror<br>1164'. WOC & Tag.<br>T/Queen)<br>face Perf @ 200<br>on dryhole marker                                                                                              | ent details, and<br>or Multiple Com<br>n 1849'-1749'. W<br>(8-5/8" Shoe)<br>D' & attempt to<br>St be plugged                                       | done<br>give pertinent dates, in<br>pletions: Attach well<br>/OC & Tag. Circ<br>pot 25 sx cmt 1470<br>Circ to surface                                                                             | ncluding estimated date<br>bore diagram of                 |
| OTHER:<br>13. Describe proposed or con<br>of starting any proposed<br>proposed completion or n<br>1. Set 5-1/2" CIBP @184<br>MLF<br>2. Perf @ 1264' and sqz<br>3. Spot 25 sx of cmt from<br>4. Perf @ 190' and sqz 4<br>5. Verify cmt to surface, of<br>Spud Date:<br>02/28/2006                                                                                                                                                                                                                                                                                                                                                                                                                                                                                                                                                                                                                                                                                                                                                                                                                                                                                                                                                                                                                                                                                                                                                                                                             | npleted operations. (Cle<br>work). SEE RULE 19.1<br>recompletion.<br>19'. Pressure Test csg. Sp<br>42 sx of cmt from 1264'-<br>0 802'-702'. WOC & Tag (<br>2 sx of cmt from 126'-sur<br>cutoff wellhead and weld<br>R<br>HED COA's****                                                                                                                                                                                                                                                                                                                                                                                                                                                                                                                                                                                                                                                                                                                                                                                                                                                                                                                                                                                                                                                                                                                                                                                                                                                                                                                                                                                                                                                                                                                                                                                                                                                                                                                                                                                                                                                                                                                                                                                                                                                                                                                                                                       | early state all pertir<br>5.7.14 NMAC. Fo<br>bot 25 sx of cmt fror<br>1164'. WOC & Tag.<br>T/Queen)<br>face Perf @ 200<br>on dryhole marker                                                                                              | ent details, and<br>or Multiple Com<br>n 1849'-1749'. W<br>(8-5/8" Shoe)<br>D' & attempt to<br>St be plugged                                       | done<br>give pertinent dates, in<br>pletions: Attach well<br>/OC & Tag. Circ<br>pot 25 sx cmt 1470<br>Circ to surface                                                                             | ncluding estimated date<br>bore diagram of                 |
| OTHER:<br>13. Describe proposed or con<br>of starting any proposed<br>proposed completion or n<br>1. Set 5-1/2" CIBP @184<br>MLF<br>2. Perf @ 1264' and sqz<br>3. Spot 25 sx of cmt from<br>4. Perf @ 120' and sqz 4<br>5. Verify cmt to surface, of<br>Spud Date:<br>02/28/2006<br>****SEE ATTACH<br>I hereby certify that the information                                                                                                                                                                                                                                                                                                                                                                                                                                                                                                                                                                                                                                                                                                                                                                                                                                                                                                                                                                                                                                                                                                                                                  | npleted operations. (Cle<br>work). SEE RULE 19.1<br>recompletion.<br>19'. Pressure Test csg. Sp<br>42 sx of cmt from 1264'-'<br>802'-702'. WOC & Tag (<br>2 sx of cmt from 126'-sur<br>cutoff wellhead and weld<br>R<br><u>HED COA's****</u><br>on above is true and com                                                                                                                                                                                                                                                                                                                                                                                                                                                                                                                                                                                                                                                                                                                                                                                                                                                                                                                                                                                                                                                                                                                                                                                                                                                                                                                                                                                                                                                                                                                                                                                                                                                                                                                                                                                                                                                                                                                                                                                                                                                                                                                                     | early state all pertir<br>5.7.14 NMAC. Fo<br>bot 25 sx of cmt fror<br>1164'. WOC & Tag.<br>T/Queen)<br>face Perf @ 200<br>on dryhole marker                                                                                              | ent details, and<br>or Multiple Com<br>n 1849'-1749'. W<br>(8-5/8" Shoe)<br>O' & attempt to<br>D' & attempt to<br>St be plugged                    | done<br>give pertinent dates, in<br>pletions: Attach well<br>/OC & Tag. Circ<br>pot 25 sx cmt 1470<br>Circ to surface<br>Circ to surface                                                          | ncluding estimated date<br>bore diagram of                 |
| OTHER:<br>13. Describe proposed or con<br>of starting any proposed<br>proposed completion or n<br>1. Set 5-1/2" CIBP @184<br>MLF<br>2. Perf @ 1264' and sqz<br>3. Spot 25 sx of cmt from<br>4. Perf @ 190' and sqz 4<br>5. Verify cmt to surface, of<br>Spud Date:<br>02/28/2006<br>****SEE ATTACH<br>I hereby certify that the information<br>SIGNATURE_Sarah Characher<br>SIGNATURE_Sarah Characher<br>13. Describe proposed or con-<br>of starting any proposed or con-<br>of starting any proposed or con-<br>of starting any proposed or con-<br>01. Set 5-1/2" CIBP @184<br>MLF<br>2. Perf @ 1264' and sqz<br>3. Spot 25 sx of cmt from<br>4. Perf @ 1264' and sqz<br>5. Verify cmt to surface, of<br>02/28/2006<br>****SEE ATTACHER<br>SIGNATURE_Sarah Characher<br>SIGNATURE_Sarah Characher<br>SIGNATURE_SARAHER<br>SIGNATURE_SARAHER<br>SIGNATURE | npleted operations. (Cle<br>work). SEE RULE 19.1<br>recompletion.<br>19'. Pressure Test csg. Sp<br>42 sx of cmt from 1264'-<br>6 802'-702'. WOC & Tag (<br>2 sx of cmt from 1264'-<br>2 sx of cmt from 1264'-<br>s of cm | early state all pertir<br>5.7.14 NMAC. Fo<br>bot 25 sx of cmt fror<br>1164'. WOC & Tag.<br>T/Queen)<br>face Perf @ 200<br>on dryhole marker                                                                                              | ent details, and<br>or Multiple Com<br>n 1849'-1749'. W<br>(8-5/8" Shoe)<br>O' & attempt to<br>b' & attempt to<br>st be plugged<br>or my knowledge | done<br>give pertinent dates, in<br>pletions: Attach well<br>(OC & Tag. Circ<br>pot 25 sx cmt 1470<br>Circ to surface<br>Circ to surface<br>by 2/16/2023<br>and belief.                           | ncluding estimated date<br>bore diagram of<br>' - T. of SA |
| OTHER:<br>13. Describe proposed or con<br>of starting any proposed<br>proposed completion or n<br>1. Set 5-1/2" CIBP @184<br>MLF<br>2. Perf @ 1264' and sqz<br>3. Spot 25 sx of cmt from<br>4. Perf @ 120' and sqz 4<br>5. Verify cmt to surface, of<br>Spud Date:<br>02/28/2006<br>****SEE ATTACH<br>I hereby certify that the information                                                                                                                                                                                                                                                                                                                                                                                                                                                                                                                                                                                                                                                                                                                                                                                                                                                                                                                                                                                                                                                                                                                                                  | npleted operations. (Cle<br>work). SEE RULE 19.1<br>recompletion.<br>19'. Pressure Test csg. Sp<br>42 sx of cmt from 1264'-<br>6 802'-702'. WOC & Tag (<br>2 sx of cmt from 1264'-<br>2 sx of cmt from 1264'-<br>s of cm | early state all pertir<br>5.7.14 NMAC. Fo<br>bot 25 sx of cmt fror<br>1164'. WOC & Tag.<br>T/Queen)<br>face Perf @ 200<br>on dryhole marker<br>dig Release Date:<br><u>Mu</u><br>pplete to the best of<br>FITLE_REGULATC                 | ent details, and<br>or Multiple Com<br>n 1849'-1749'. W<br>(8-5/8" Shoe)<br>O' & attempt to<br>b' & attempt to<br>st be plugged<br>or my knowledge | done<br>give pertinent dates, in<br>pletions: Attach well<br>(OC & Tag. Circ<br>pot 25 sx cmt 1470<br>Circ to surface<br>Circ to surface<br>by 2/16/2023<br>and belief.                           | ncluding estimated date<br>bore diagram of<br>' - T. of SA |
| OTHER:<br>13. Describe proposed or con<br>of starting any proposed<br>proposed completion or n<br>1. Set 5-1/2" CIBP @184<br>MLF<br>2. Perf @ 1264' and sqz<br>3. Spot 25 sx of cmt from<br>4. Perf @ 120' and sqz 4<br>5. Verify cmt to surface, of<br>Spud Date:<br>02/28/2006<br>****SEE ATTACH<br>I hereby certify that the information<br>SIGNATURE_Sarah Char<br>Type or print name SARAH CHAR                                                                                                                                                                                                                                                                                                                                                                                                                                                                                                                                                                                                                                                                                                                                                                                                                                                                                                                                                                                                                                                                                         | npleted operations. (Cle<br>work). SEE RULE 19.1<br>recompletion.<br>19'. Pressure Test csg. Sp<br>42 sx of cmt from 1264'-<br>6 802'-702'. WOC & Tag (<br>2 sx of cmt from 1264'-<br>2 sx of cmt from 1264'-<br>s of cm | early state all pertir<br>5.7.14 NMAC. For<br>bot 25 sx of cmt from<br>1164'. WOC & Tag.<br>T/Queen)<br>face Perf @ 200<br>on dryhole marker<br>Rig Release Date:<br>Mu<br>plete to the best of<br>FITLE_REGULATO<br>E-mail address: SCI | ent details, and<br>or Multiple Com<br>n 1849'-1749'. W<br>(8-5/8" Shoe)<br>O' & attempt to<br>b' & attempt to<br>st be plugged<br>or my knowledge | done<br>give pertinent dates, in<br>pletions: Attach well<br>VOC & Tag. Circ<br>pot 25 sx cmt 1470<br>Circ to surface<br>Circ to surface<br>by 2/16/2023<br>and belief.<br>DATE<br>NERGY.COM PHON | ncluding estimated date<br>bore diagram of<br>' - T. of SA |