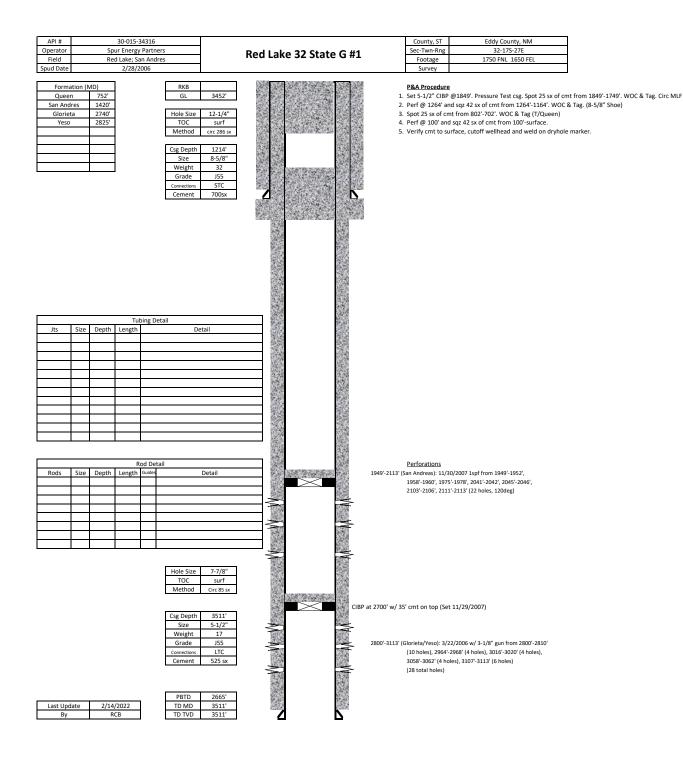

|                                                                                                                                                                                                                                                                                                                                                                                                                                                                                                                                                                                                                                                                                                                                                                                                                                                                                                                                                                                                                                                                                                                                                                                                                                                                                                                                                                                                                                                                                              | 08 PM State                                                                                                                                                                                                                                                                                                                                                                                                                                                                                                                                                                                                                                                                                                                                                                                                                                                                                                                                                                                                                                                                                                                                                                                                                                                                                                                                                                                                                                                                                                                                                                                                                                                                                                                                                                                                                                                                                                                                                                                                                                                                                                                                                                                                                                                                                                                                                                                                  | of New Mexico                                                                                                                                                                                                                            | )                                                                                                                                                  |                                                                                                                                                                                                   | Form C-103 <sup>1</sup> o                                  |
|----------------------------------------------------------------------------------------------------------------------------------------------------------------------------------------------------------------------------------------------------------------------------------------------------------------------------------------------------------------------------------------------------------------------------------------------------------------------------------------------------------------------------------------------------------------------------------------------------------------------------------------------------------------------------------------------------------------------------------------------------------------------------------------------------------------------------------------------------------------------------------------------------------------------------------------------------------------------------------------------------------------------------------------------------------------------------------------------------------------------------------------------------------------------------------------------------------------------------------------------------------------------------------------------------------------------------------------------------------------------------------------------------------------------------------------------------------------------------------------------|--------------------------------------------------------------------------------------------------------------------------------------------------------------------------------------------------------------------------------------------------------------------------------------------------------------------------------------------------------------------------------------------------------------------------------------------------------------------------------------------------------------------------------------------------------------------------------------------------------------------------------------------------------------------------------------------------------------------------------------------------------------------------------------------------------------------------------------------------------------------------------------------------------------------------------------------------------------------------------------------------------------------------------------------------------------------------------------------------------------------------------------------------------------------------------------------------------------------------------------------------------------------------------------------------------------------------------------------------------------------------------------------------------------------------------------------------------------------------------------------------------------------------------------------------------------------------------------------------------------------------------------------------------------------------------------------------------------------------------------------------------------------------------------------------------------------------------------------------------------------------------------------------------------------------------------------------------------------------------------------------------------------------------------------------------------------------------------------------------------------------------------------------------------------------------------------------------------------------------------------------------------------------------------------------------------------------------------------------------------------------------------------------------------|------------------------------------------------------------------------------------------------------------------------------------------------------------------------------------------------------------------------------------------|----------------------------------------------------------------------------------------------------------------------------------------------------|---------------------------------------------------------------------------------------------------------------------------------------------------------------------------------------------------|------------------------------------------------------------|
| Office<br>District I – (575) 393-6161                                                                                                                                                                                                                                                                                                                                                                                                                                                                                                                                                                                                                                                                                                                                                                                                                                                                                                                                                                                                                                                                                                                                                                                                                                                                                                                                                                                                                                                        | Energy, Miner                                                                                                                                                                                                                                                                                                                                                                                                                                                                                                                                                                                                                                                                                                                                                                                                                                                                                                                                                                                                                                                                                                                                                                                                                                                                                                                                                                                                                                                                                                                                                                                                                                                                                                                                                                                                                                                                                                                                                                                                                                                                                                                                                                                                                                                                                                                                                                                                | Energy, Minerals and Natural Resources                                                                                                                                                                                                   |                                                                                                                                                    |                                                                                                                                                                                                   | Revised July 18, 2013                                      |
| 1625 N. French Dr., Hobbs, NM 88240<br>District II – (575) 748-1283                                                                                                                                                                                                                                                                                                                                                                                                                                                                                                                                                                                                                                                                                                                                                                                                                                                                                                                                                                                                                                                                                                                                                                                                                                                                                                                                                                                                                          |                                                                                                                                                                                                                                                                                                                                                                                                                                                                                                                                                                                                                                                                                                                                                                                                                                                                                                                                                                                                                                                                                                                                                                                                                                                                                                                                                                                                                                                                                                                                                                                                                                                                                                                                                                                                                                                                                                                                                                                                                                                                                                                                                                                                                                                                                                                                                                                                              |                                                                                                                                                                                                                                          |                                                                                                                                                    | WELL API NO.                                                                                                                                                                                      | 0-015-34316                                                |
| $\frac{District H}{10} = (373) 743-1283$<br>811 S. First St., Artesia, NM 88210                                                                                                                                                                                                                                                                                                                                                                                                                                                                                                                                                                                                                                                                                                                                                                                                                                                                                                                                                                                                                                                                                                                                                                                                                                                                                                                                                                                                              |                                                                                                                                                                                                                                                                                                                                                                                                                                                                                                                                                                                                                                                                                                                                                                                                                                                                                                                                                                                                                                                                                                                                                                                                                                                                                                                                                                                                                                                                                                                                                                                                                                                                                                                                                                                                                                                                                                                                                                                                                                                                                                                                                                                                                                                                                                                                                                                                              | OIL CONSERVATION DIVISION                                                                                                                                                                                                                |                                                                                                                                                    | 5. Indicate Type of I                                                                                                                                                                             |                                                            |
| <u>District III</u> – (505) 334-6178<br>1000 Rio Brazos Rd., Aztec, NM 87410                                                                                                                                                                                                                                                                                                                                                                                                                                                                                                                                                                                                                                                                                                                                                                                                                                                                                                                                                                                                                                                                                                                                                                                                                                                                                                                                                                                                                 |                                                                                                                                                                                                                                                                                                                                                                                                                                                                                                                                                                                                                                                                                                                                                                                                                                                                                                                                                                                                                                                                                                                                                                                                                                                                                                                                                                                                                                                                                                                                                                                                                                                                                                                                                                                                                                                                                                                                                                                                                                                                                                                                                                                                                                                                                                                                                                                                              | 1220 South St. Francis Dr.                                                                                                                                                                                                               |                                                                                                                                                    | STATE                                                                                                                                                                                             | FEE                                                        |
| District IV - (505) 476-3460                                                                                                                                                                                                                                                                                                                                                                                                                                                                                                                                                                                                                                                                                                                                                                                                                                                                                                                                                                                                                                                                                                                                                                                                                                                                                                                                                                                                                                                                 | Santa                                                                                                                                                                                                                                                                                                                                                                                                                                                                                                                                                                                                                                                                                                                                                                                                                                                                                                                                                                                                                                                                                                                                                                                                                                                                                                                                                                                                                                                                                                                                                                                                                                                                                                                                                                                                                                                                                                                                                                                                                                                                                                                                                                                                                                                                                                                                                                                                        | Santa Fe, NM 87505                                                                                                                                                                                                                       |                                                                                                                                                    |                                                                                                                                                                                                   | ease No.                                                   |
| 1220 S. St. Francis Dr., Santa Fe, NM<br>87505                                                                                                                                                                                                                                                                                                                                                                                                                                                                                                                                                                                                                                                                                                                                                                                                                                                                                                                                                                                                                                                                                                                                                                                                                                                                                                                                                                                                                                               |                                                                                                                                                                                                                                                                                                                                                                                                                                                                                                                                                                                                                                                                                                                                                                                                                                                                                                                                                                                                                                                                                                                                                                                                                                                                                                                                                                                                                                                                                                                                                                                                                                                                                                                                                                                                                                                                                                                                                                                                                                                                                                                                                                                                                                                                                                                                                                                                              |                                                                                                                                                                                                                                          |                                                                                                                                                    |                                                                                                                                                                                                   |                                                            |
| SUNDRY NC<br>(DO NOT USE THIS FORM FOR PRO                                                                                                                                                                                                                                                                                                                                                                                                                                                                                                                                                                                                                                                                                                                                                                                                                                                                                                                                                                                                                                                                                                                                                                                                                                                                                                                                                                                                                                                   | 7. Lease Name or U                                                                                                                                                                                                                                                                                                                                                                                                                                                                                                                                                                                                                                                                                                                                                                                                                                                                                                                                                                                                                                                                                                                                                                                                                                                                                                                                                                                                                                                                                                                                                                                                                                                                                                                                                                                                                                                                                                                                                                                                                                                                                                                                                                                                                                                                                                                                                                                           | nit Agreement Name                                                                                                                                                                                                                       |                                                                                                                                                    |                                                                                                                                                                                                   |                                                            |
| DIFFERENT RESERVOIR. USE "APP                                                                                                                                                                                                                                                                                                                                                                                                                                                                                                                                                                                                                                                                                                                                                                                                                                                                                                                                                                                                                                                                                                                                                                                                                                                                                                                                                                                                                                                                | RED LAKE 32 STA                                                                                                                                                                                                                                                                                                                                                                                                                                                                                                                                                                                                                                                                                                                                                                                                                                                                                                                                                                                                                                                                                                                                                                                                                                                                                                                                                                                                                                                                                                                                                                                                                                                                                                                                                                                                                                                                                                                                                                                                                                                                                                                                                                                                                                                                                                                                                                                              | TE G                                                                                                                                                                                                                                     |                                                                                                                                                    |                                                                                                                                                                                                   |                                                            |
| PROPOSALS.)<br>1. Type of Well: Oil Well 🔀 Gas Well 🗌 Other                                                                                                                                                                                                                                                                                                                                                                                                                                                                                                                                                                                                                                                                                                                                                                                                                                                                                                                                                                                                                                                                                                                                                                                                                                                                                                                                                                                                                                  |                                                                                                                                                                                                                                                                                                                                                                                                                                                                                                                                                                                                                                                                                                                                                                                                                                                                                                                                                                                                                                                                                                                                                                                                                                                                                                                                                                                                                                                                                                                                                                                                                                                                                                                                                                                                                                                                                                                                                                                                                                                                                                                                                                                                                                                                                                                                                                                                              |                                                                                                                                                                                                                                          | -                                                                                                                                                  | 8. Well Number                                                                                                                                                                                    | 1                                                          |
| 2. Name of Operator SPUR ENERGY PARTNERS LLC                                                                                                                                                                                                                                                                                                                                                                                                                                                                                                                                                                                                                                                                                                                                                                                                                                                                                                                                                                                                                                                                                                                                                                                                                                                                                                                                                                                                                                                 |                                                                                                                                                                                                                                                                                                                                                                                                                                                                                                                                                                                                                                                                                                                                                                                                                                                                                                                                                                                                                                                                                                                                                                                                                                                                                                                                                                                                                                                                                                                                                                                                                                                                                                                                                                                                                                                                                                                                                                                                                                                                                                                                                                                                                                                                                                                                                                                                              |                                                                                                                                                                                                                                          |                                                                                                                                                    | 9. OGRID Number                                                                                                                                                                                   | 328947                                                     |
| 3. Address of Operator                                                                                                                                                                                                                                                                                                                                                                                                                                                                                                                                                                                                                                                                                                                                                                                                                                                                                                                                                                                                                                                                                                                                                                                                                                                                                                                                                                                                                                                                       | CENERGI FARMENO I                                                                                                                                                                                                                                                                                                                                                                                                                                                                                                                                                                                                                                                                                                                                                                                                                                                                                                                                                                                                                                                                                                                                                                                                                                                                                                                                                                                                                                                                                                                                                                                                                                                                                                                                                                                                                                                                                                                                                                                                                                                                                                                                                                                                                                                                                                                                                                                            |                                                                                                                                                                                                                                          |                                                                                                                                                    | 10. Pool name or W                                                                                                                                                                                |                                                            |
| 9655 KATY FREEWAY, S                                                                                                                                                                                                                                                                                                                                                                                                                                                                                                                                                                                                                                                                                                                                                                                                                                                                                                                                                                                                                                                                                                                                                                                                                                                                                                                                                                                                                                                                         | SUITE 500 HOUSTON T                                                                                                                                                                                                                                                                                                                                                                                                                                                                                                                                                                                                                                                                                                                                                                                                                                                                                                                                                                                                                                                                                                                                                                                                                                                                                                                                                                                                                                                                                                                                                                                                                                                                                                                                                                                                                                                                                                                                                                                                                                                                                                                                                                                                                                                                                                                                                                                          | X 77024                                                                                                                                                                                                                                  |                                                                                                                                                    | RED LAKE; SAN AN                                                                                                                                                                                  |                                                            |
| 4. Well Location                                                                                                                                                                                                                                                                                                                                                                                                                                                                                                                                                                                                                                                                                                                                                                                                                                                                                                                                                                                                                                                                                                                                                                                                                                                                                                                                                                                                                                                                             | 50112 500, 110001014, 1                                                                                                                                                                                                                                                                                                                                                                                                                                                                                                                                                                                                                                                                                                                                                                                                                                                                                                                                                                                                                                                                                                                                                                                                                                                                                                                                                                                                                                                                                                                                                                                                                                                                                                                                                                                                                                                                                                                                                                                                                                                                                                                                                                                                                                                                                                                                                                                      | X 11024                                                                                                                                                                                                                                  |                                                                                                                                                    |                                                                                                                                                                                                   | DILLO                                                      |
| Unit Letter G                                                                                                                                                                                                                                                                                                                                                                                                                                                                                                                                                                                                                                                                                                                                                                                                                                                                                                                                                                                                                                                                                                                                                                                                                                                                                                                                                                                                                                                                                | : 1750 feet from                                                                                                                                                                                                                                                                                                                                                                                                                                                                                                                                                                                                                                                                                                                                                                                                                                                                                                                                                                                                                                                                                                                                                                                                                                                                                                                                                                                                                                                                                                                                                                                                                                                                                                                                                                                                                                                                                                                                                                                                                                                                                                                                                                                                                                                                                                                                                                                             | the <u>NORTH</u>                                                                                                                                                                                                                         | line and1                                                                                                                                          | 650feet from t                                                                                                                                                                                    | ne <u>EAST</u> line                                        |
| Section 32                                                                                                                                                                                                                                                                                                                                                                                                                                                                                                                                                                                                                                                                                                                                                                                                                                                                                                                                                                                                                                                                                                                                                                                                                                                                                                                                                                                                                                                                                   | Township                                                                                                                                                                                                                                                                                                                                                                                                                                                                                                                                                                                                                                                                                                                                                                                                                                                                                                                                                                                                                                                                                                                                                                                                                                                                                                                                                                                                                                                                                                                                                                                                                                                                                                                                                                                                                                                                                                                                                                                                                                                                                                                                                                                                                                                                                                                                                                                                     |                                                                                                                                                                                                                                          | 27E                                                                                                                                                |                                                                                                                                                                                                   | ounty                                                      |
|                                                                                                                                                                                                                                                                                                                                                                                                                                                                                                                                                                                                                                                                                                                                                                                                                                                                                                                                                                                                                                                                                                                                                                                                                                                                                                                                                                                                                                                                                              | 11. Elevation (Show                                                                                                                                                                                                                                                                                                                                                                                                                                                                                                                                                                                                                                                                                                                                                                                                                                                                                                                                                                                                                                                                                                                                                                                                                                                                                                                                                                                                                                                                                                                                                                                                                                                                                                                                                                                                                                                                                                                                                                                                                                                                                                                                                                                                                                                                                                                                                                                          |                                                                                                                                                                                                                                          | B, RT, GR, etc.)                                                                                                                                   |                                                                                                                                                                                                   | ,                                                          |
|                                                                                                                                                                                                                                                                                                                                                                                                                                                                                                                                                                                                                                                                                                                                                                                                                                                                                                                                                                                                                                                                                                                                                                                                                                                                                                                                                                                                                                                                                              |                                                                                                                                                                                                                                                                                                                                                                                                                                                                                                                                                                                                                                                                                                                                                                                                                                                                                                                                                                                                                                                                                                                                                                                                                                                                                                                                                                                                                                                                                                                                                                                                                                                                                                                                                                                                                                                                                                                                                                                                                                                                                                                                                                                                                                                                                                                                                                                                              | 3452' GR                                                                                                                                                                                                                                 |                                                                                                                                                    |                                                                                                                                                                                                   |                                                            |
| 10 (1)                                                                                                                                                                                                                                                                                                                                                                                                                                                                                                                                                                                                                                                                                                                                                                                                                                                                                                                                                                                                                                                                                                                                                                                                                                                                                                                                                                                                                                                                                       | <b>A C C D C</b>                                                                                                                                                                                                                                                                                                                                                                                                                                                                                                                                                                                                                                                                                                                                                                                                                                                                                                                                                                                                                                                                                                                                                                                                                                                                                                                                                                                                                                                                                                                                                                                                                                                                                                                                                                                                                                                                                                                                                                                                                                                                                                                                                                                                                                                                                                                                                                                             | T 1 / NT /                                                                                                                                                                                                                               |                                                                                                                                                    |                                                                                                                                                                                                   |                                                            |
| 12. Check                                                                                                                                                                                                                                                                                                                                                                                                                                                                                                                                                                                                                                                                                                                                                                                                                                                                                                                                                                                                                                                                                                                                                                                                                                                                                                                                                                                                                                                                                    | Appropriate Box to                                                                                                                                                                                                                                                                                                                                                                                                                                                                                                                                                                                                                                                                                                                                                                                                                                                                                                                                                                                                                                                                                                                                                                                                                                                                                                                                                                                                                                                                                                                                                                                                                                                                                                                                                                                                                                                                                                                                                                                                                                                                                                                                                                                                                                                                                                                                                                                           | o Indicate Natur                                                                                                                                                                                                                         | e of Notice, F                                                                                                                                     | Report or Other Da                                                                                                                                                                                | ita                                                        |
| NOTICE OF                                                                                                                                                                                                                                                                                                                                                                                                                                                                                                                                                                                                                                                                                                                                                                                                                                                                                                                                                                                                                                                                                                                                                                                                                                                                                                                                                                                                                                                                                    | INTENTION TO:                                                                                                                                                                                                                                                                                                                                                                                                                                                                                                                                                                                                                                                                                                                                                                                                                                                                                                                                                                                                                                                                                                                                                                                                                                                                                                                                                                                                                                                                                                                                                                                                                                                                                                                                                                                                                                                                                                                                                                                                                                                                                                                                                                                                                                                                                                                                                                                                |                                                                                                                                                                                                                                          | SUBS                                                                                                                                               | SEQUENT REPO                                                                                                                                                                                      | ORT OF:                                                    |
| PERFORM REMEDIAL WORK [                                                                                                                                                                                                                                                                                                                                                                                                                                                                                                                                                                                                                                                                                                                                                                                                                                                                                                                                                                                                                                                                                                                                                                                                                                                                                                                                                                                                                                                                      |                                                                                                                                                                                                                                                                                                                                                                                                                                                                                                                                                                                                                                                                                                                                                                                                                                                                                                                                                                                                                                                                                                                                                                                                                                                                                                                                                                                                                                                                                                                                                                                                                                                                                                                                                                                                                                                                                                                                                                                                                                                                                                                                                                                                                                                                                                                                                                                                              | ~                                                                                                                                                                                                                                        | MEDIAL WORK                                                                                                                                        |                                                                                                                                                                                                   | TERING CASING                                              |
|                                                                                                                                                                                                                                                                                                                                                                                                                                                                                                                                                                                                                                                                                                                                                                                                                                                                                                                                                                                                                                                                                                                                                                                                                                                                                                                                                                                                                                                                                              | CHANGE PLANS                                                                                                                                                                                                                                                                                                                                                                                                                                                                                                                                                                                                                                                                                                                                                                                                                                                                                                                                                                                                                                                                                                                                                                                                                                                                                                                                                                                                                                                                                                                                                                                                                                                                                                                                                                                                                                                                                                                                                                                                                                                                                                                                                                                                                                                                                                                                                                                                 |                                                                                                                                                                                                                                          |                                                                                                                                                    |                                                                                                                                                                                                   | AND A                                                      |
|                                                                                                                                                                                                                                                                                                                                                                                                                                                                                                                                                                                                                                                                                                                                                                                                                                                                                                                                                                                                                                                                                                                                                                                                                                                                                                                                                                                                                                                                                              |                                                                                                                                                                                                                                                                                                                                                                                                                                                                                                                                                                                                                                                                                                                                                                                                                                                                                                                                                                                                                                                                                                                                                                                                                                                                                                                                                                                                                                                                                                                                                                                                                                                                                                                                                                                                                                                                                                                                                                                                                                                                                                                                                                                                                                                                                                                                                                                                              | _ 🗌 CA                                                                                                                                                                                                                                   | SING/CEMENT                                                                                                                                        | JOB 🗌                                                                                                                                                                                             |                                                            |
| DOWNHOLE COMMINGLE                                                                                                                                                                                                                                                                                                                                                                                                                                                                                                                                                                                                                                                                                                                                                                                                                                                                                                                                                                                                                                                                                                                                                                                                                                                                                                                                                                                                                                                                           |                                                                                                                                                                                                                                                                                                                                                                                                                                                                                                                                                                                                                                                                                                                                                                                                                                                                                                                                                                                                                                                                                                                                                                                                                                                                                                                                                                                                                                                                                                                                                                                                                                                                                                                                                                                                                                                                                                                                                                                                                                                                                                                                                                                                                                                                                                                                                                                                              |                                                                                                                                                                                                                                          |                                                                                                                                                    | Notify OCD 24 has a                                                                                                                                                                               | rior to any work                                           |
|                                                                                                                                                                                                                                                                                                                                                                                                                                                                                                                                                                                                                                                                                                                                                                                                                                                                                                                                                                                                                                                                                                                                                                                                                                                                                                                                                                                                                                                                                              | -                                                                                                                                                                                                                                                                                                                                                                                                                                                                                                                                                                                                                                                                                                                                                                                                                                                                                                                                                                                                                                                                                                                                                                                                                                                                                                                                                                                                                                                                                                                                                                                                                                                                                                                                                                                                                                                                                                                                                                                                                                                                                                                                                                                                                                                                                                                                                                                                            |                                                                                                                                                                                                                                          |                                                                                                                                                    | Notity UCD 24 nrs. p                                                                                                                                                                              |                                                            |
| -                                                                                                                                                                                                                                                                                                                                                                                                                                                                                                                                                                                                                                                                                                                                                                                                                                                                                                                                                                                                                                                                                                                                                                                                                                                                                                                                                                                                                                                                                            |                                                                                                                                                                                                                                                                                                                                                                                                                                                                                                                                                                                                                                                                                                                                                                                                                                                                                                                                                                                                                                                                                                                                                                                                                                                                                                                                                                                                                                                                                                                                                                                                                                                                                                                                                                                                                                                                                                                                                                                                                                                                                                                                                                                                                                                                                                                                                                                                              | ПОТ                                                                                                                                                                                                                                      | HER:                                                                                                                                               | done                                                                                                                                                                                              |                                                            |
| CLOSED-LOOP SYSTEM [<br>OTHER:<br>13. Describe proposed or con                                                                                                                                                                                                                                                                                                                                                                                                                                                                                                                                                                                                                                                                                                                                                                                                                                                                                                                                                                                                                                                                                                                                                                                                                                                                                                                                                                                                                               |                                                                                                                                                                                                                                                                                                                                                                                                                                                                                                                                                                                                                                                                                                                                                                                                                                                                                                                                                                                                                                                                                                                                                                                                                                                                                                                                                                                                                                                                                                                                                                                                                                                                                                                                                                                                                                                                                                                                                                                                                                                                                                                                                                                                                                                                                                                                                                                                              |                                                                                                                                                                                                                                          |                                                                                                                                                    | done                                                                                                                                                                                              |                                                            |
| OTHER:<br>13. Describe proposed or con<br>of starting any proposed                                                                                                                                                                                                                                                                                                                                                                                                                                                                                                                                                                                                                                                                                                                                                                                                                                                                                                                                                                                                                                                                                                                                                                                                                                                                                                                                                                                                                           | mpleted operations. (Cle<br>work). SEE RULE 19.1                                                                                                                                                                                                                                                                                                                                                                                                                                                                                                                                                                                                                                                                                                                                                                                                                                                                                                                                                                                                                                                                                                                                                                                                                                                                                                                                                                                                                                                                                                                                                                                                                                                                                                                                                                                                                                                                                                                                                                                                                                                                                                                                                                                                                                                                                                                                                             | early state all pertir                                                                                                                                                                                                                   | ent details, and                                                                                                                                   | done<br>give pertinent dates, i                                                                                                                                                                   | ncluding estimated date                                    |
| OTHER:<br>13. Describe proposed or con                                                                                                                                                                                                                                                                                                                                                                                                                                                                                                                                                                                                                                                                                                                                                                                                                                                                                                                                                                                                                                                                                                                                                                                                                                                                                                                                                                                                                                                       | mpleted operations. (Cle<br>work). SEE RULE 19.1                                                                                                                                                                                                                                                                                                                                                                                                                                                                                                                                                                                                                                                                                                                                                                                                                                                                                                                                                                                                                                                                                                                                                                                                                                                                                                                                                                                                                                                                                                                                                                                                                                                                                                                                                                                                                                                                                                                                                                                                                                                                                                                                                                                                                                                                                                                                                             | early state all pertir                                                                                                                                                                                                                   | ent details, and                                                                                                                                   | done<br>give pertinent dates, i                                                                                                                                                                   | ncluding estimated date                                    |
| OTHER:<br>13. Describe proposed or con<br>of starting any proposed                                                                                                                                                                                                                                                                                                                                                                                                                                                                                                                                                                                                                                                                                                                                                                                                                                                                                                                                                                                                                                                                                                                                                                                                                                                                                                                                                                                                                           | npleted operations. (Cle<br>work). SEE RULE 19.1<br>recompletion.                                                                                                                                                                                                                                                                                                                                                                                                                                                                                                                                                                                                                                                                                                                                                                                                                                                                                                                                                                                                                                                                                                                                                                                                                                                                                                                                                                                                                                                                                                                                                                                                                                                                                                                                                                                                                                                                                                                                                                                                                                                                                                                                                                                                                                                                                                                                            | early state all pertir<br>5.7.14 NMAC. Fo                                                                                                                                                                                                | nent details, and<br>or Multiple Com<br>n 1849'-1749'. M                                                                                           | done<br>give pertinent dates, i<br>ppletions: Attach well                                                                                                                                         | ncluding estimated date<br>bore diagram of                 |
| OTHER:<br>13. Describe proposed or con<br>of starting any proposed<br>proposed completion or n<br>1. Set 5-1/2" CIBP @184<br>MLF                                                                                                                                                                                                                                                                                                                                                                                                                                                                                                                                                                                                                                                                                                                                                                                                                                                                                                                                                                                                                                                                                                                                                                                                                                                                                                                                                             | npleted operations. (Cle<br>work). SEE RULE 19.1<br>recompletion.<br>19'. Pressure Test csg. Sp                                                                                                                                                                                                                                                                                                                                                                                                                                                                                                                                                                                                                                                                                                                                                                                                                                                                                                                                                                                                                                                                                                                                                                                                                                                                                                                                                                                                                                                                                                                                                                                                                                                                                                                                                                                                                                                                                                                                                                                                                                                                                                                                                                                                                                                                                                              | early state all pertir<br>5.7.14 NMAC. For<br>pot 25 sx of cmt from                                                                                                                                                                      | nent details, and<br>or Multiple Com<br>n 1849'-1749'. W<br>S                                                                                      | done<br>give pertinent dates, i<br>ppletions: Attach well                                                                                                                                         | ncluding estimated date<br>bore diagram of                 |
| OTHER:<br>13. Describe proposed or con<br>of starting any proposed<br>proposed completion or n<br>1. Set 5-1/2" CIBP @184<br>MLF<br>2. Perf @ 1264' and sqz                                                                                                                                                                                                                                                                                                                                                                                                                                                                                                                                                                                                                                                                                                                                                                                                                                                                                                                                                                                                                                                                                                                                                                                                                                                                                                                                  | npleted operations. (Cle<br>work). SEE RULE 19.1<br>recompletion.<br>19'. Pressure Test csg. Sp<br>42 sx of cmt from 1264'-'                                                                                                                                                                                                                                                                                                                                                                                                                                                                                                                                                                                                                                                                                                                                                                                                                                                                                                                                                                                                                                                                                                                                                                                                                                                                                                                                                                                                                                                                                                                                                                                                                                                                                                                                                                                                                                                                                                                                                                                                                                                                                                                                                                                                                                                                                 | early state all pertir<br>5.7.14 NMAC. Fo<br>pot 25 sx of cmt fror<br>1164'. WOC & Tag.                                                                                                                                                  | nent details, and<br>or Multiple Com<br>n 1849'-1749'. W<br>S                                                                                      | done<br>give pertinent dates, i<br>ppletions: Attach well                                                                                                                                         | ncluding estimated date<br>bore diagram of                 |
| OTHER:<br>13. Describe proposed or con<br>of starting any proposed<br>proposed completion or n<br>1. Set 5-1/2" CIBP @184<br>MLF<br>2. Perf @ 1264' and sqz<br>3. Spot 25 sx of cmt from<br>4. Perf @ 190' and sqz 4                                                                                                                                                                                                                                                                                                                                                                                                                                                                                                                                                                                                                                                                                                                                                                                                                                                                                                                                                                                                                                                                                                                                                                                                                                                                         | npleted operations. (Cle<br>work). SEE RULE 19.1<br>recompletion.<br>19'. Pressure Test csg. Sp<br>42 sx of cmt from 1264'-<br>1 802'-702'. WOC & Tag (<br>2 sx of cmt from 120'-sur                                                                                                                                                                                                                                                                                                                                                                                                                                                                                                                                                                                                                                                                                                                                                                                                                                                                                                                                                                                                                                                                                                                                                                                                                                                                                                                                                                                                                                                                                                                                                                                                                                                                                                                                                                                                                                                                                                                                                                                                                                                                                                                                                                                                                         | early state all pertir<br>5.7.14 NMAC. Fo<br>pot 25 sx of cmt fror<br>1164'. WOC & Tag.<br>T/Queen)<br>face Perf @ 200                                                                                                                   | nent details, and<br>or Multiple Com<br>n 1849'-1749'. W<br>(8-5/8" Shoe)                                                                          | done<br>give pertinent dates, i<br>ppletions: Attach well                                                                                                                                         | ncluding estimated date<br>bore diagram of                 |
| OTHER:<br>13. Describe proposed or con<br>of starting any proposed<br>proposed completion or n<br>1. Set 5-1/2" CIBP @184<br>MLF<br>2. Perf @ 1264' and sqz<br>3. Spot 25 sx of cmt from<br>4. Perf @ 190' and sqz 4                                                                                                                                                                                                                                                                                                                                                                                                                                                                                                                                                                                                                                                                                                                                                                                                                                                                                                                                                                                                                                                                                                                                                                                                                                                                         | npleted operations. (Cle<br>work). SEE RULE 19.1<br>recompletion.<br>19'. Pressure Test csg. Sp<br>42 sx of cmt from 1264'-<br>1 802'-702'. WOC & Tag (                                                                                                                                                                                                                                                                                                                                                                                                                                                                                                                                                                                                                                                                                                                                                                                                                                                                                                                                                                                                                                                                                                                                                                                                                                                                                                                                                                                                                                                                                                                                                                                                                                                                                                                                                                                                                                                                                                                                                                                                                                                                                                                                                                                                                                                      | early state all pertir<br>5.7.14 NMAC. Fo<br>pot 25 sx of cmt fror<br>1164'. WOC & Tag.<br>T/Queen)<br>face Perf @ 200                                                                                                                   | nent details, and<br>or Multiple Com<br>n 1849'-1749'. W<br>(8-5/8" Shoe)                                                                          | done<br>give pertinent dates, i<br>ppletions: Attach well<br>/OC & Tag. Circ<br>pot 25 sx cmt 1470                                                                                                | ncluding estimated date<br>bore diagram of                 |
| OTHER:<br>13. Describe proposed or con<br>of starting any proposed<br>proposed completion or n<br>1. Set 5-1/2" CIBP @184<br>MLF<br>2. Perf @ 1264' and sqz<br>3. Spot 25 sx of cmt from<br>4. Perf @ 190' and sqz 4                                                                                                                                                                                                                                                                                                                                                                                                                                                                                                                                                                                                                                                                                                                                                                                                                                                                                                                                                                                                                                                                                                                                                                                                                                                                         | npleted operations. (Cle<br>work). SEE RULE 19.1<br>recompletion.<br>19'. Pressure Test csg. Sp<br>42 sx of cmt from 1264'-<br>1 802'-702'. WOC & Tag (<br>2 sx of cmt from 120'-sur                                                                                                                                                                                                                                                                                                                                                                                                                                                                                                                                                                                                                                                                                                                                                                                                                                                                                                                                                                                                                                                                                                                                                                                                                                                                                                                                                                                                                                                                                                                                                                                                                                                                                                                                                                                                                                                                                                                                                                                                                                                                                                                                                                                                                         | early state all pertir<br>5.7.14 NMAC. Fo<br>pot 25 sx of cmt fror<br>1164'. WOC & Tag.<br>T/Queen)<br>face Perf @ 200                                                                                                                   | nent details, and<br>or Multiple Com<br>n 1849'-1749'. W<br>(8-5/8" Shoe)                                                                          | done<br>give pertinent dates, i<br>ppletions: Attach well<br>/OC & Tag. Circ<br>pot 25 sx cmt 1470                                                                                                | ncluding estimated date<br>bore diagram of                 |
| OTHER:<br>13. Describe proposed or con<br>of starting any proposed<br>proposed completion or n<br>1. Set 5-1/2" CIBP @184<br>MLF<br>2. Perf @ 1264' and sqz<br>3. Spot 25 sx of cmt from<br>4. Perf @ 190' and sqz 4                                                                                                                                                                                                                                                                                                                                                                                                                                                                                                                                                                                                                                                                                                                                                                                                                                                                                                                                                                                                                                                                                                                                                                                                                                                                         | npleted operations. (Cle<br>work). SEE RULE 19.1<br>recompletion.<br>19'. Pressure Test csg. Sp<br>42 sx of cmt from 1264'-<br>1 802'-702'. WOC & Tag (<br>2 sx of cmt from 120'-sur                                                                                                                                                                                                                                                                                                                                                                                                                                                                                                                                                                                                                                                                                                                                                                                                                                                                                                                                                                                                                                                                                                                                                                                                                                                                                                                                                                                                                                                                                                                                                                                                                                                                                                                                                                                                                                                                                                                                                                                                                                                                                                                                                                                                                         | early state all pertir<br>5.7.14 NMAC. Fo<br>pot 25 sx of cmt fror<br>1164'. WOC & Tag.<br>T/Queen)<br>face Perf @ 200                                                                                                                   | nent details, and<br>or Multiple Com<br>n 1849'-1749'. W<br>(8-5/8" Shoe)                                                                          | done<br>give pertinent dates, i<br>ppletions: Attach well<br>/OC & Tag. Circ<br>pot 25 sx cmt 1470                                                                                                | ncluding estimated date<br>bore diagram of                 |
| OTHER:<br>13. Describe proposed or con<br>of starting any proposed<br>proposed completion or n<br>1. Set 5-1/2" CIBP @184<br>MLF<br>2. Perf @ 1264' and sqz<br>3. Spot 25 sx of cmt from<br>4. Perf @ 190' and sqz 4                                                                                                                                                                                                                                                                                                                                                                                                                                                                                                                                                                                                                                                                                                                                                                                                                                                                                                                                                                                                                                                                                                                                                                                                                                                                         | npleted operations. (Cle<br>work). SEE RULE 19.1<br>recompletion.<br>19'. Pressure Test csg. Sp<br>42 sx of cmt from 1264'-<br>1 802'-702'. WOC & Tag (<br>2 sx of cmt from 120'-sur                                                                                                                                                                                                                                                                                                                                                                                                                                                                                                                                                                                                                                                                                                                                                                                                                                                                                                                                                                                                                                                                                                                                                                                                                                                                                                                                                                                                                                                                                                                                                                                                                                                                                                                                                                                                                                                                                                                                                                                                                                                                                                                                                                                                                         | early state all pertir<br>5.7.14 NMAC. Fo<br>pot 25 sx of cmt fror<br>1164'. WOC & Tag.<br>T/Queen)<br>face Perf @ 200                                                                                                                   | nent details, and<br>or Multiple Com<br>n 1849'-1749'. W<br>(8-5/8" Shoe)                                                                          | done<br>give pertinent dates, i<br>ppletions: Attach well<br>/OC & Tag. Circ<br>pot 25 sx cmt 1470                                                                                                | ncluding estimated date<br>bore diagram of                 |
| OTHER:<br>13. Describe proposed or con<br>of starting any proposed<br>proposed completion or n<br>1. Set 5-1/2" CIBP @184<br>MLF<br>2. Perf @ 1264' and sqz<br>3. Spot 25 sx of cmt from<br>4. Perf @ 190' and sqz 4                                                                                                                                                                                                                                                                                                                                                                                                                                                                                                                                                                                                                                                                                                                                                                                                                                                                                                                                                                                                                                                                                                                                                                                                                                                                         | npleted operations. (Cle<br>work). SEE RULE 19.1<br>recompletion.<br>19'. Pressure Test csg. Sp<br>42 sx of cmt from 1264'-<br>1 802'-702'. WOC & Tag (<br>2 sx of cmt from 120'-sur                                                                                                                                                                                                                                                                                                                                                                                                                                                                                                                                                                                                                                                                                                                                                                                                                                                                                                                                                                                                                                                                                                                                                                                                                                                                                                                                                                                                                                                                                                                                                                                                                                                                                                                                                                                                                                                                                                                                                                                                                                                                                                                                                                                                                         | early state all pertir<br>5.7.14 NMAC. Fo<br>pot 25 sx of cmt fror<br>1164'. WOC & Tag.<br>T/Queen)<br>face Perf @ 200                                                                                                                   | nent details, and<br>or Multiple Com<br>n 1849'-1749'. W<br>(8-5/8" Shoe)                                                                          | done<br>give pertinent dates, i<br>ppletions: Attach well<br>/OC & Tag. Circ<br>pot 25 sx cmt 1470                                                                                                | ncluding estimated date<br>bore diagram of                 |
| OTHER:<br>13. Describe proposed or con<br>of starting any proposed<br>proposed completion or n<br>1. Set 5-1/2" CIBP @184<br>MLF<br>2. Perf @ 1264' and sqz<br>3. Spot 25 sx of cmt from<br>4. Perf @ 190' and sqz 4                                                                                                                                                                                                                                                                                                                                                                                                                                                                                                                                                                                                                                                                                                                                                                                                                                                                                                                                                                                                                                                                                                                                                                                                                                                                         | npleted operations. (Cle<br>work). SEE RULE 19.1<br>recompletion.<br>19'. Pressure Test csg. Sp<br>42 sx of cmt from 1264'-<br>1 802'-702'. WOC & Tag (<br>2 sx of cmt from 120'-sur                                                                                                                                                                                                                                                                                                                                                                                                                                                                                                                                                                                                                                                                                                                                                                                                                                                                                                                                                                                                                                                                                                                                                                                                                                                                                                                                                                                                                                                                                                                                                                                                                                                                                                                                                                                                                                                                                                                                                                                                                                                                                                                                                                                                                         | early state all pertir<br>5.7.14 NMAC. Fo<br>pot 25 sx of cmt fror<br>1164'. WOC & Tag.<br>T/Queen)<br>face Perf @ 200                                                                                                                   | nent details, and<br>or Multiple Com<br>n 1849'-1749'. W<br>(8-5/8" Shoe)                                                                          | done<br>give pertinent dates, i<br>ppletions: Attach well<br>/OC & Tag. Circ<br>pot 25 sx cmt 1470                                                                                                | ncluding estimated date<br>bore diagram of                 |
| OTHER:<br>13. Describe proposed or con<br>of starting any proposed<br>proposed completion or n<br>1. Set 5-1/2" CIBP @184<br>MLF<br>2. Perf @ 1264' and sqz<br>3. Spot 25 sx of cmt from<br>4. Perf @ 190' and sqz 4<br>5. Verify cmt to surface, o                                                                                                                                                                                                                                                                                                                                                                                                                                                                                                                                                                                                                                                                                                                                                                                                                                                                                                                                                                                                                                                                                                                                                                                                                                          | npleted operations. (Cle<br>work). SEE RULE 19.1<br>recompletion.<br>19'. Pressure Test csg. Sp<br>42 sx of cmt from 1264'-<br>1 802'-702'. WOC & Tag (<br>2 sx of cmt from 120'-sur<br>cutoff wellhead and weld                                                                                                                                                                                                                                                                                                                                                                                                                                                                                                                                                                                                                                                                                                                                                                                                                                                                                                                                                                                                                                                                                                                                                                                                                                                                                                                                                                                                                                                                                                                                                                                                                                                                                                                                                                                                                                                                                                                                                                                                                                                                                                                                                                                             | early state all pertir<br>5.7.14 NMAC. Fo<br>bot 25 sx of cmt fror<br>1164'. WOC & Tag.<br>T/Queen)<br>face Perf @ 200<br>on dryhole marker                                                                                              | nent details, and<br>or Multiple Com<br>n 1849'-1749'. W<br>(8-5/8" Shoe)                                                                          | done<br>give pertinent dates, i<br>ppletions: Attach well<br>/OC & Tag. Circ<br>pot 25 sx cmt 1470                                                                                                | ncluding estimated date<br>bore diagram of                 |
| OTHER:<br>13. Describe proposed or con<br>of starting any proposed<br>proposed completion or n<br>1. Set 5-1/2" CIBP @184<br>MLF<br>2. Perf @ 1264' and sqz<br>3. Spot 25 sx of cmt from<br>4. Perf @ 190' and sqz 4                                                                                                                                                                                                                                                                                                                                                                                                                                                                                                                                                                                                                                                                                                                                                                                                                                                                                                                                                                                                                                                                                                                                                                                                                                                                         | npleted operations. (Cle<br>work). SEE RULE 19.1<br>recompletion.<br>19'. Pressure Test csg. Sp<br>42 sx of cmt from 1264'-7<br>n 802'-702'. WOC & Tag (<br>2 sx of cmt from 1 <b>26</b> '-sur<br>cutoff wellhead and weld                                                                                                                                                                                                                                                                                                                                                                                                                                                                                                                                                                                                                                                                                                                                                                                                                                                                                                                                                                                                                                                                                                                                                                                                                                                                                                                                                                                                                                                                                                                                                                                                                                                                                                                                                                                                                                                                                                                                                                                                                                                                                                                                                                                   | early state all pertir<br>5.7.14 NMAC. Fo<br>pot 25 sx of cmt fror<br>1164'. WOC & Tag.<br>T/Queen)<br>face Perf @ 200                                                                                                                   | nent details, and<br>or Multiple Com<br>n 1849'-1749'. W<br>(8-5/8" Shoe)                                                                          | done<br>give pertinent dates, i<br>ppletions: Attach well<br>/OC & Tag. Circ<br>pot 25 sx cmt 1470                                                                                                | ncluding estimated date<br>bore diagram of                 |
| OTHER:<br>13. Describe proposed or con<br>of starting any proposed<br>proposed completion or n<br>1. Set 5-1/2" CIBP @184<br>MLF<br>2. Perf @ 1264' and sqz<br>3. Spot 25 sx of cmt from<br>4. Perf @ 120' and sqz 4<br>5. Verify cmt to surface, of<br>Spud Date:                                                                                                                                                                                                                                                                                                                                                                                                                                                                                                                                                                                                                                                                                                                                                                                                                                                                                                                                                                                                                                                                                                                                                                                                                           | npleted operations. (Cle<br>work). SEE RULE 19.1<br>recompletion.<br>19'. Pressure Test csg. Sp<br>42 sx of cmt from 1264'-1<br>802'-702'. WOC & Tag (<br>2 sx of cmt from 126'-sur<br>cutoff wellhead and weld                                                                                                                                                                                                                                                                                                                                                                                                                                                                                                                                                                                                                                                                                                                                                                                                                                                                                                                                                                                                                                                                                                                                                                                                                                                                                                                                                                                                                                                                                                                                                                                                                                                                                                                                                                                                                                                                                                                                                                                                                                                                                                                                                                                              | early state all pertir<br>5.7.14 NMAC. Fo<br>bot 25 sx of cmt fror<br>1164'. WOC & Tag.<br>T/Queen)<br>face Perf @ 200<br>on dryhole marker                                                                                              | ent details, and<br>or Multiple Com<br>n 1849'-1749'. W<br>(8-5/8" Shoe)<br>O' & attempt to                                                        | done<br>give pertinent dates, in<br>pletions: Attach well<br>(OC & Tag. Circ<br>pot 25 sx cmt 1470<br>Circ to surface                                                                             | ncluding estimated date<br>bore diagram of                 |
| OTHER:<br>13. Describe proposed or con<br>of starting any proposed<br>proposed completion or n<br>1. Set 5-1/2" CIBP @184<br>MLF<br>2. Perf @ 1264' and sqz<br>3. Spot 25 sx of cmt from<br>4. Perf @ 190' and sqz 4<br>5. Verify cmt to surface, of<br>Spud Date:<br>02/28/2006<br>****SEE ATTACH                                                                                                                                                                                                                                                                                                                                                                                                                                                                                                                                                                                                                                                                                                                                                                                                                                                                                                                                                                                                                                                                                                                                                                                           | npleted operations. (Cle<br>work). SEE RULE 19.1<br>recompletion.<br>19'. Pressure Test csg. Sp<br>42 sx of cmt from 1264'-<br>0 802'-702'. WOC & Tag (<br>2 sx of cmt from 126'-sur<br>cutoff wellhead and weld<br>R<br>HED COA's****                                                                                                                                                                                                                                                                                                                                                                                                                                                                                                                                                                                                                                                                                                                                                                                                                                                                                                                                                                                                                                                                                                                                                                                                                                                                                                                                                                                                                                                                                                                                                                                                                                                                                                                                                                                                                                                                                                                                                                                                                                                                                                                                                                       | early state all pertir<br>5.7.14 NMAC. Fo<br>bot 25 sx of cmt fror<br>1164'. WOC & Tag.<br>T/Queen)<br>face Perf @ 200<br>on dryhole marker                                                                                              | ent details, and<br>or Multiple Com<br>n 1849'-1749'. W<br>(8-5/8" Shoe)<br>D' & attempt to<br>St be plugged                                       | done<br>give pertinent dates, in<br>pletions: Attach well<br>/OC & Tag. Circ<br>pot 25 sx cmt 1470<br>Circ to surface                                                                             | ncluding estimated date<br>bore diagram of                 |
| OTHER:<br>13. Describe proposed or con<br>of starting any proposed<br>proposed completion or n<br>1. Set 5-1/2" CIBP @184<br>MLF<br>2. Perf @ 1264' and sqz<br>3. Spot 25 sx of cmt from<br>4. Perf @ 190' and sqz 4<br>5. Verify cmt to surface, of<br>Spud Date:<br>02/28/2006                                                                                                                                                                                                                                                                                                                                                                                                                                                                                                                                                                                                                                                                                                                                                                                                                                                                                                                                                                                                                                                                                                                                                                                                             | npleted operations. (Cle<br>work). SEE RULE 19.1<br>recompletion.<br>19'. Pressure Test csg. Sp<br>42 sx of cmt from 1264'-<br>0 802'-702'. WOC & Tag (<br>2 sx of cmt from 126'-sur<br>cutoff wellhead and weld<br>R<br>HED COA's****                                                                                                                                                                                                                                                                                                                                                                                                                                                                                                                                                                                                                                                                                                                                                                                                                                                                                                                                                                                                                                                                                                                                                                                                                                                                                                                                                                                                                                                                                                                                                                                                                                                                                                                                                                                                                                                                                                                                                                                                                                                                                                                                                                       | early state all pertir<br>5.7.14 NMAC. Fo<br>bot 25 sx of cmt fror<br>1164'. WOC & Tag.<br>T/Queen)<br>face Perf @ 200<br>on dryhole marker                                                                                              | ent details, and<br>or Multiple Com<br>n 1849'-1749'. W<br>(8-5/8" Shoe)<br>D' & attempt to<br>St be plugged                                       | done<br>give pertinent dates, in<br>pletions: Attach well<br>/OC & Tag. Circ<br>pot 25 sx cmt 1470<br>Circ to surface                                                                             | ncluding estimated date<br>bore diagram of                 |
| OTHER:<br>13. Describe proposed or con<br>of starting any proposed<br>proposed completion or n<br>1. Set 5-1/2" CIBP @184<br>MLF<br>2. Perf @ 1264' and sqz<br>3. Spot 25 sx of cmt from<br>4. Perf @ 120' and sqz 4<br>5. Verify cmt to surface, of<br>Spud Date:<br>02/28/2006<br>****SEE ATTACH<br>I hereby certify that the information                                                                                                                                                                                                                                                                                                                                                                                                                                                                                                                                                                                                                                                                                                                                                                                                                                                                                                                                                                                                                                                                                                                                                  | npleted operations. (Cle<br>work). SEE RULE 19.1<br>recompletion.<br>19'. Pressure Test csg. Sp<br>42 sx of cmt from 1264'-'<br>802'-702'. WOC & Tag (<br>2 sx of cmt from 126'-sur<br>cutoff wellhead and weld<br>R<br><u>HED COA's****</u><br>on above is true and com                                                                                                                                                                                                                                                                                                                                                                                                                                                                                                                                                                                                                                                                                                                                                                                                                                                                                                                                                                                                                                                                                                                                                                                                                                                                                                                                                                                                                                                                                                                                                                                                                                                                                                                                                                                                                                                                                                                                                                                                                                                                                                                                     | early state all pertir<br>5.7.14 NMAC. Fo<br>bot 25 sx of cmt fror<br>1164'. WOC & Tag.<br>T/Queen)<br>face Perf @ 200<br>on dryhole marker                                                                                              | ent details, and<br>or Multiple Com<br>n 1849'-1749'. W<br>(8-5/8" Shoe)<br>O' & attempt to<br>D' & attempt to<br>St be plugged                    | done<br>give pertinent dates, in<br>pletions: Attach well<br>/OC & Tag. Circ<br>pot 25 sx cmt 1470<br>Circ to surface<br>Circ to surface                                                          | ncluding estimated date<br>bore diagram of                 |
| OTHER:<br>13. Describe proposed or con<br>of starting any proposed<br>proposed completion or n<br>1. Set 5-1/2" CIBP @184<br>MLF<br>2. Perf @ 1264' and sqz<br>3. Spot 25 sx of cmt from<br>4. Perf @ 190' and sqz 4<br>5. Verify cmt to surface, of<br>Spud Date:<br>02/28/2006<br>****SEE ATTACH<br>I hereby certify that the information<br>SIGNATURE_Sarah Characher<br>SIGNATURE_Sarah Characher<br>13. Describe proposed or con-<br>of starting any proposed or con-<br>of starting any proposed or con-<br>of starting any proposed or con-<br>01. Set 5-1/2" CIBP @184<br>MLF<br>2. Perf @ 1264' and sqz<br>3. Spot 25 sx of cmt from<br>4. Perf @ 1264' and sqz<br>5. Verify cmt to surface, of<br>02/28/2006<br>****SEE ATTACHER<br>SIGNATURE_Sarah Characher<br>SIGNATURE_Sarah Characher<br>SIGNATURE_SARAHER<br>SIGNATURE_SARAHER<br>SIGNATURE | npleted operations. (Cle<br>work). SEE RULE 19.1<br>recompletion.<br>19'. Pressure Test csg. Sp<br>42 sx of cmt from 1264'-<br>6 802'-702'. WOC & Tag (<br>2 sx of cmt from 1264'-<br>2 sx of cmt from 1264'-<br>s of cm | early state all pertir<br>5.7.14 NMAC. Fo<br>bot 25 sx of cmt fror<br>1164'. WOC & Tag.<br>T/Queen)<br>face Perf @ 200<br>on dryhole marker                                                                                              | ent details, and<br>or Multiple Com<br>n 1849'-1749'. W<br>(8-5/8" Shoe)<br>O' & attempt to<br>b' & attempt to<br>st be plugged<br>or my knowledge | done<br>give pertinent dates, in<br>pletions: Attach well<br>(OC & Tag. Circ<br>pot 25 sx cmt 1470<br>Circ to surface<br>Circ to surface<br>by 2/16/2023<br>and belief.                           | ncluding estimated date<br>bore diagram of<br>' - T. of SA |
| OTHER:<br>13. Describe proposed or con<br>of starting any proposed<br>proposed completion or n<br>1. Set 5-1/2" CIBP @184<br>MLF<br>2. Perf @ 1264' and sqz<br>3. Spot 25 sx of cmt from<br>4. Perf @ 120' and sqz 4<br>5. Verify cmt to surface, of<br>Spud Date:<br>02/28/2006<br>****SEE ATTACH<br>I hereby certify that the information                                                                                                                                                                                                                                                                                                                                                                                                                                                                                                                                                                                                                                                                                                                                                                                                                                                                                                                                                                                                                                                                                                                                                  | npleted operations. (Cle<br>work). SEE RULE 19.1<br>recompletion.<br>19'. Pressure Test csg. Sp<br>42 sx of cmt from 1264'-<br>6 802'-702'. WOC & Tag (<br>2 sx of cmt from 1264'-<br>2 sx of cmt from 1264'-<br>s of cm | early state all pertir<br>5.7.14 NMAC. Fo<br>bot 25 sx of cmt fror<br>1164'. WOC & Tag.<br>T/Queen)<br>face Perf @ 200<br>on dryhole marker<br>dig Release Date:<br><u>Mu</u><br>pplete to the best of<br>FITLE_REGULATC                 | ent details, and<br>or Multiple Com<br>n 1849'-1749'. W<br>(8-5/8" Shoe)<br>O' & attempt to<br>b' & attempt to<br>st be plugged<br>or my knowledge | done<br>give pertinent dates, in<br>pletions: Attach well<br>(OC & Tag. Circ<br>pot 25 sx cmt 1470<br>Circ to surface<br>Circ to surface<br>by 2/16/2023<br>and belief.                           | ncluding estimated date<br>bore diagram of<br>' - T. of SA |
| OTHER:<br>13. Describe proposed or con<br>of starting any proposed<br>proposed completion or n<br>1. Set 5-1/2" CIBP @184<br>MLF<br>2. Perf @ 1264' and sqz<br>3. Spot 25 sx of cmt from<br>4. Perf @ 120' and sqz 4<br>5. Verify cmt to surface, of<br>Spud Date:<br>02/28/2006<br>****SEE ATTACH<br>I hereby certify that the information<br>SIGNATURE_Sarah Char<br>Type or print name SARAH CHAR                                                                                                                                                                                                                                                                                                                                                                                                                                                                                                                                                                                                                                                                                                                                                                                                                                                                                                                                                                                                                                                                                         | npleted operations. (Cle<br>work). SEE RULE 19.1<br>recompletion.<br>19'. Pressure Test csg. Sp<br>42 sx of cmt from 1264'-<br>6 802'-702'. WOC & Tag (<br>2 sx of cmt from 1264'-<br>2 sx of cmt from 1264'-<br>s of cm | early state all pertir<br>5.7.14 NMAC. For<br>bot 25 sx of cmt from<br>1164'. WOC & Tag.<br>T/Queen)<br>face Perf @ 200<br>on dryhole marker<br>Rig Release Date:<br>Mu<br>plete to the best of<br>FITLE_REGULATO<br>E-mail address: SCI | ent details, and<br>or Multiple Com<br>n 1849'-1749'. W<br>(8-5/8" Shoe)<br>O' & attempt to<br>b' & attempt to<br>st be plugged<br>or my knowledge | done<br>give pertinent dates, in<br>pletions: Attach well<br>VOC & Tag. Circ<br>pot 25 sx cmt 1470<br>Circ to surface<br>Circ to surface<br>by 2/16/2023<br>and belief.<br>DATE<br>NERGY.COM PHON | ncluding estimated date<br>bore diagram of<br>' - T. of SA |