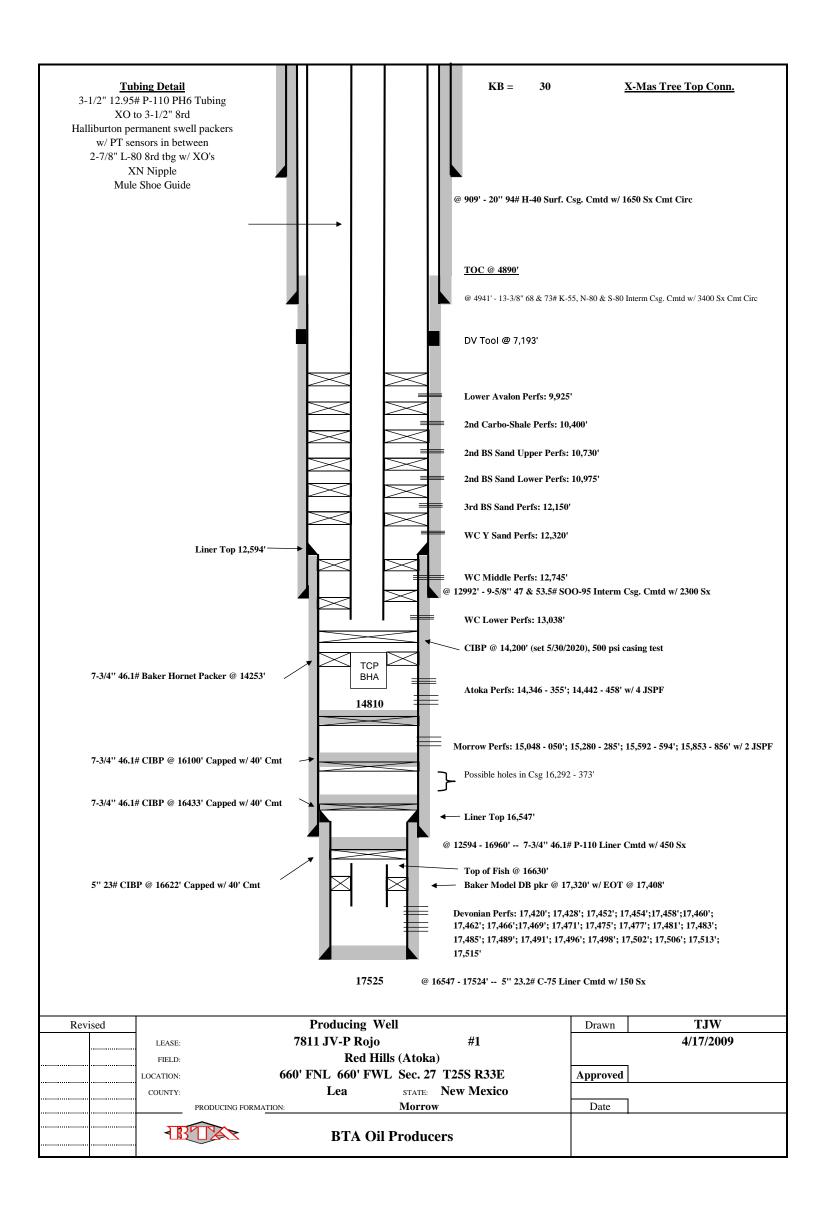

Actual Procedure: Re-Entry for pressure monitoring procedure. CIBP @14,200' 10/07/2021: RIH and perf in two runs w/ 6 spf: (WC Lower) 13,033'-13,043', (WC Middle) 12,740'-12,750', (WC Y Sand) 12,315'-12,325', (3rd BS Sand) 12,145'-12,155', (2nd BS Sand Lower) 10,970'-10,980'. 10/08/2021: RIH and perf w/ 6 spf: (2nd BS Sand Upper) 10,725'-10,735', (2nd Carbo-Shale) 10,395'-10,405', (Lower Avalon) 9,920'-9,930'. 10/10/2021: Finish RIH w/ pressure monitoring BHA. ND 11" 5M BOP, NU Penetrator WH & land tubing hanger(string weight of 105K). Test gauges (good test).