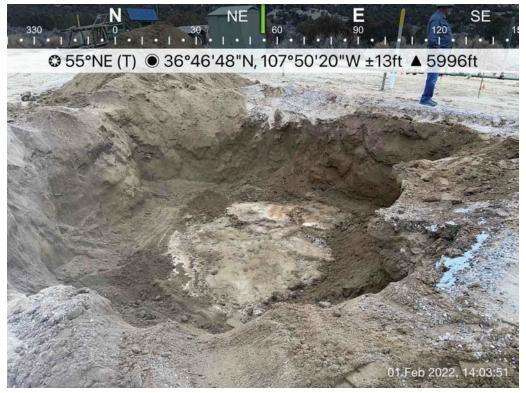

|

Page 7 of 7 2202028 GAL\_WSUB FINAL 02 11 22 1457 02/11/22 14:57:40



# Florance F LS #002 Photographic Log Simcoe, LLC



Photo 1: Florance F LS #002 well sign, 2/1/2022.



Photo 2: 95 bbls steel tank "A" prior to removal, 2/1/2022.



# Florance F LS #002 Photographic Log Simcoe, LLC



Photo 3: Former location of 95 bbls steel tank "A" following removal, 2/1/2022.



Photo 4: Former location of 95 bbls steel tank "A" following removal and regrading, 2/1/2022.

District I
1625 N. French Dr., Hobbs, NM 88240
Phone: (575) 393-6161 Fax: (575) 393-0720

District II 811 S. First St., Artesia, NM 88210 Phone:(575) 748-1283 Fax:(575) 748-9720

District III 1000 Rio Brazos Rd., Aztec, NM 87410 Phone:(505) 334-6178 Fax:(505) 334-6170

1220 S. St Francis Dr., Santa Fe, NM 87505 Phone:(505) 476-3470 Fax:(505) 476-3462

**State of New Mexico Energy, Minerals and Natural Resources Oil Conservation Division** 1220 S. St Francis Dr. **Santa Fe, NM 87505** 

CONDITIONS

Action 84198

#### CONDITIONS

| Operator:                 | OGRID:                                 |
|--------------