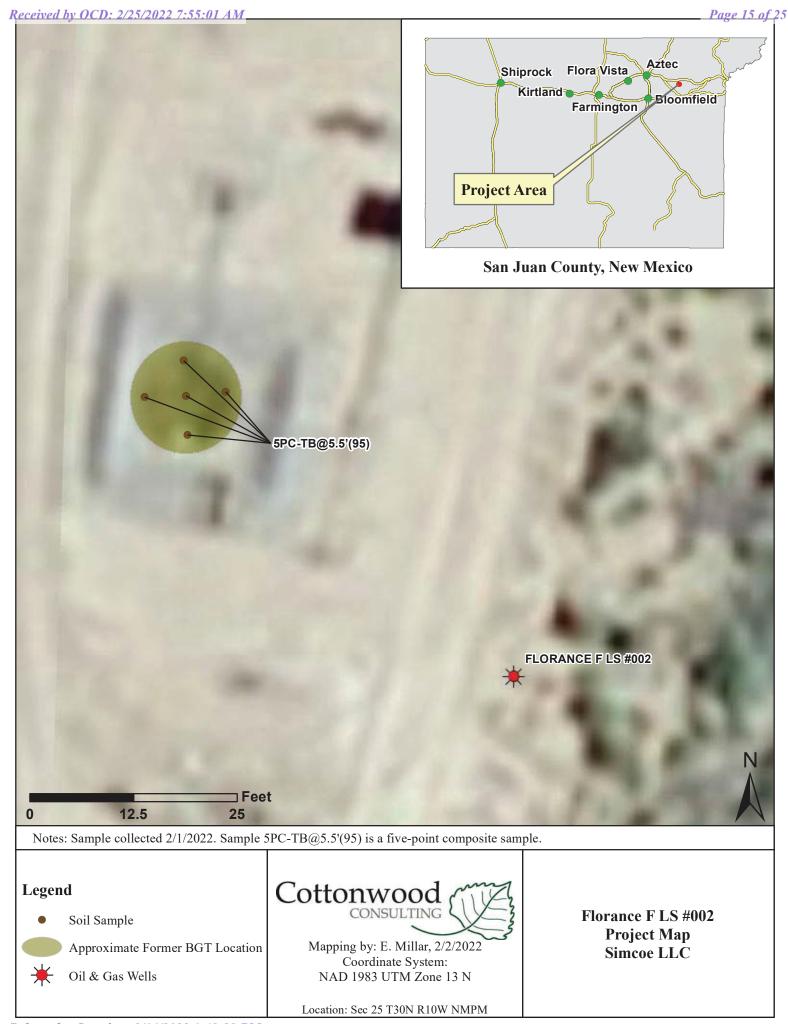

# Proposed Alternative Method Permit or Closure Plan Application

| BGT1                                                                                                                                            | Below grade tank registration<br>Permit of a pit or proposed alterna<br>Closure of a pit, below-grade tank<br>Modification to an existing permi<br>Closure plan only submitted for a | x, or proposed alternation |               |                                                                                     |
|-------------------------------------------------------------------------------------------------------------------------------------------------|--------------------------------------------------------------------------------------------------------------------------------------------------------------------------------------|----------------------------|---------------|-------------------------------------------------------------------------------------|
| or proposed alternati                                                                                                                           |                                                                                                                                                                                      |                            |               |                                                                                     |
|                                                                                                                                                 | ubmit one application (Form C-144)                                                                                                                                                   | _                          | _             | •                                                                                   |
| ease be advised that approval of this reques vironment. Nor does approval relieve the o                                                         |                                                                                                                                                                                      |                            |               | of surface water, ground water or the authority's rules, regulations or ordinances. |
| <sub>Operator:</sub> Simcoe, LLC                                                                                                                |                                                                                                                                                                                      | OGRID #:                   | 329736        |                                                                                     |
| Address: 1199 Main Ave., Suite 101,                                                                                                             | Durango, CO 81301                                                                                                                                                                    |                            |               |                                                                                     |
| Facility or well name: FLORANCE F L                                                                                                             | S #002                                                                                                                                                                               |                            |               |                                                                                     |
|                                                                                                                                                 |                                                                                                                                                                                      | Permit Number:             |               |                                                                                     |
| API Number: 30-045-21048  U/L or Qtr/Qtr                                                                                                        | 25 Township 30N                                                                                                                                                                      | Range 10W                  | County:       | San Juan                                                                            |
| Center of Proposed Design: Latitude 36.                                                                                                         | .78002347 Lor                                                                                                                                                                        | ngitude -107.838990        | 1             | NAD83                                                                               |
| Surface Owner: Federal State F                                                                                                                  |                                                                                                                                                                                      |                            |               |                                                                                     |
|                                                                                                                                                 | cknessmil                                                                                                                                                                            | Volume:                    | Other         |                                                                                     |
| Tank Construction material: Steel                                                                                                               |                                                                                                                                                                                      |                            |               |                                                                                     |
| Secondary containment with leak dete                                                                                                            |                                                                                                                                                                                      |                            |               |                                                                                     |
| ☐ Visible sidewalls and liner ☐ Visib                                                                                                           |                                                                                                                                                                                      |                            | med; sidewa   | alls not visible                                                                    |
| Liner type: Thickness                                                                                                                           | mil                                                                                                                                                                                  | ther                       |               |                                                                                     |
| Submittal of an exception request is requi                                                                                                      | red. Exceptions must be submitted to                                                                                                                                                 | the Santa Fe Environ       | mental Bureau | a office for consideration of approval.                                             |
| i.                                                                                                                                              |                                                                                                                                                                                      |                            |               |                                                                                     |
| Fencing: Subsection D of 19.15.17.11 N  Chain link, six feet in height, two strannstitution or church)  Four foot height, four strands of barbe | nds of barbed wire at top (Required if                                                                                                                                               | located within 1000 fee    |               | nent residence, school, hospital,                                                   |
| Alternate. Please specify                                                                                                                       |                                                                                                                                                                                      |                            |               |                                                                                     |