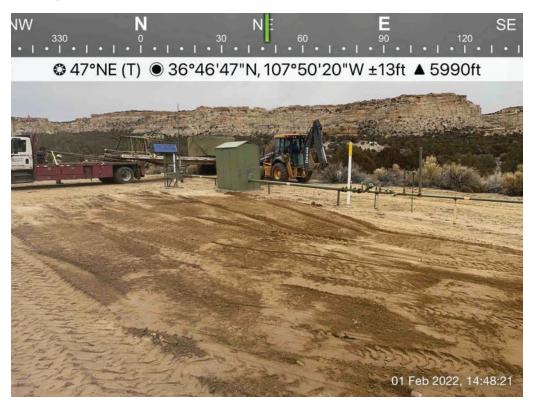

|

Page 7 of 7 2202028 GAL\_WSUB FINAL 02 11 22 1457 02/11/22 14:57:40



# Florance F LS #002 Photographic Log Simcoe, LLC



Photo 1: Florance F LS #002 well sign, 2/1/2022.



Photo 2: 95 bbls steel tank "A" prior to removal, 2/1/2022.



# Florance F LS #002 Photographic Log Simcoe, LLC



Photo 3: Former location of 95 bbls steel tank "A" following removal, 2/1/2022.



Photo 4: Former location of 95 bbls steel tank "A" following removal and regrading, 2/1/2022.

District I
1625 N. French Dr., Hobbs, NM 88240
Phone: (575) 393-6161 Fax: (575) 393-0720

District II 811 S. First St., Artesia, NM 88210 Phone:(575) 748-1283 Fax:(575) 748-9720

District III 1000 Rio Brazos Rd., Aztec, NM 87410 Phone:(505) 334-6178 Fax:(505) 334-6170

1220 S. St Francis Dr., Santa Fe, NM 87505 Phone:(505) 476-3470 Fax:(505) 476-3462

**State of New Mexico Energy, Minerals and Natural Resources Oil Conservation Division** 1220 S. St Francis Dr. **Santa Fe, NM 87505** 

CONDITIONS

Action 84198

#### CONDITIONS

| Operator:                 | OGRID:                                 |
|---------------------------|----------------------------------------|
| SIMCOE LLC