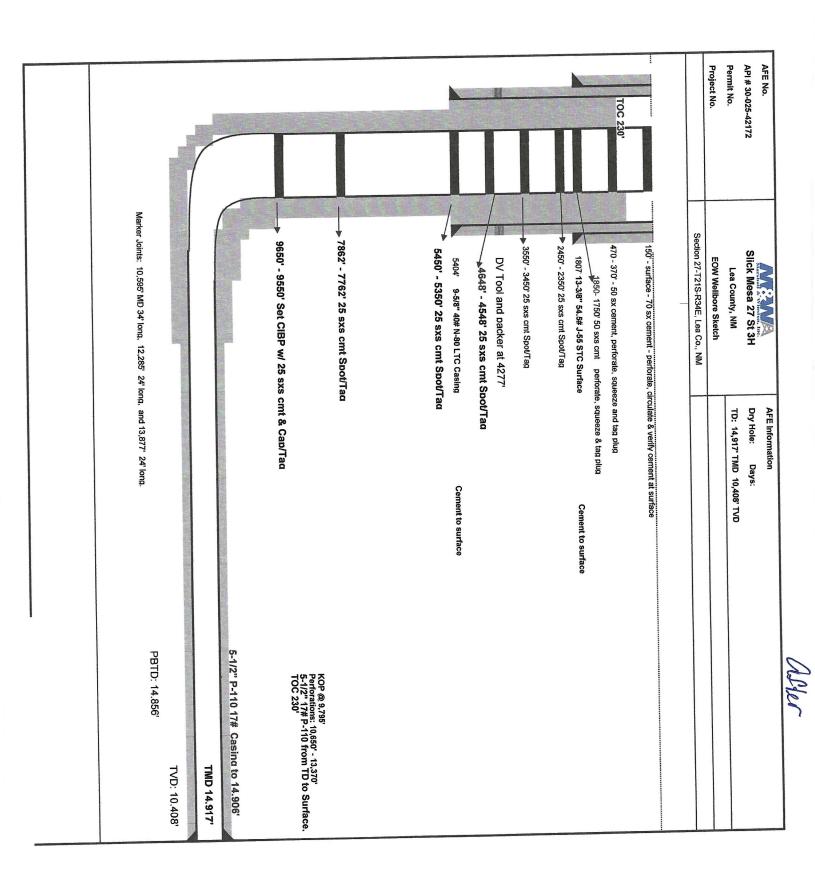

**14.** All Casing Shoes Will Be Perforated 50' below shoe depth and Attempted to be Squeezed, cement needs to be 50' above and 50' Below Casing Shoe inside the Production Casing.

**16.** When setting the top out cement plug in production, intermediate and surface casing, wellbores should remain full at least 30 minutes after plugs are set