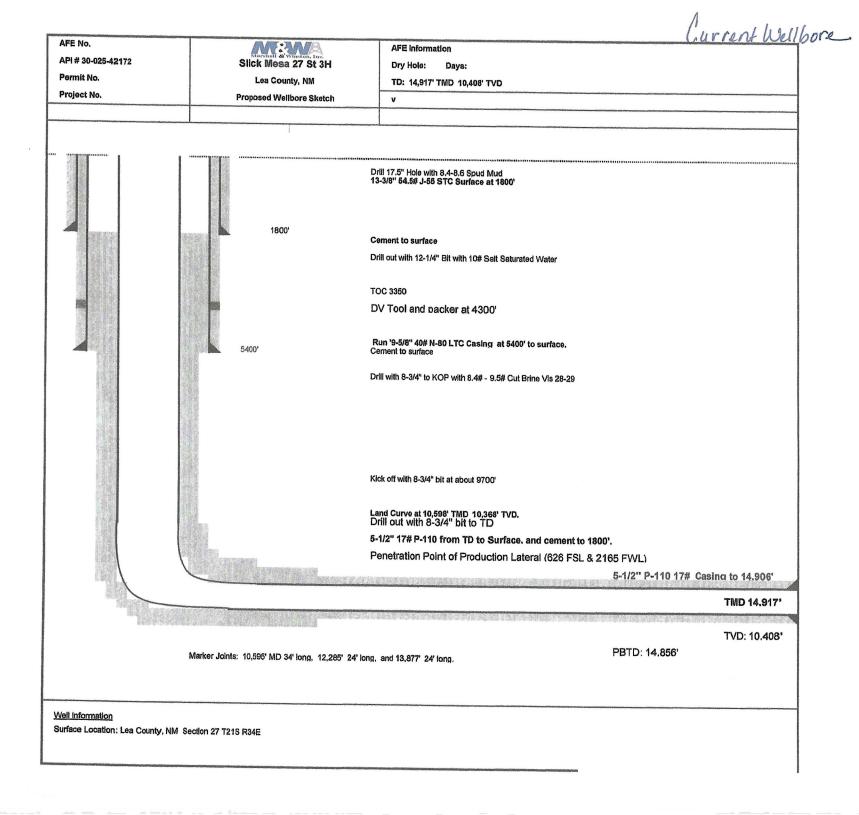

**14.** All Casing Shoes Will Be Perforated 50' below shoe depth and Attempted to be Squeezed, cement needs to be 50' above and 50' Below Casing Shoe inside the Production Casing.

**16.** When setting the top out cement plug in production, intermediate and surface casing, wellbores should remain full at least 30 minutes after plugs are set