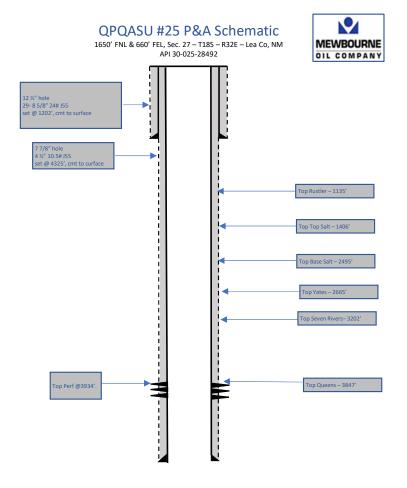

g plug @ 3784' or higher.
- 7) LD pipe to 3253' (Seven Rivers top @ 3201').
- 8) Spot 25 sks Class C neat cmt (370' ±).
- 9) WOC 4 hrs & tag plug @ 3151' or higher.
- 10)LD pipe to 2714' (Yates top @ 2664').
- 11) Spot 25 sks Class H neat cmt (370' ±).
- 12)WOC 4 hrs & tag plug @ 2614' or higher.
- 13)LD pipe to 2545' (Base Salt top @ 2495').
- 14)Spot 25 sks Class H neat cmt (370' ±).
- 15)WOC 4 hrs & tag plug @ 2445' or higher.
- 16)LD pipe to 1455' (Top Salt top @ 1405').
- 17) Spot 25 sks Class H neat cmt (370' ±).
- 18) WOC 4 hrs & tag plug @ 1355' or higher.
- 19)LD pipe to 1185' (Rustler top @ 1135').
- 20) Spot 80 sks Class H neat cmt (1185' ±) to surface.
- 21) WOC & confirm that wellbore remains full.
- 22) Cut off WH & install dry hole marker. Cut off anchors & clean location.





District I
1625 N. French Dr., Hobbs, NM 88240
Phone: (575) 393-6161 Fax: (575) 393-0720

District II 811 S. First St., Artesia, NM 88210 Phone:(575) 748-1283 Fax:(575) 748-9720

District III 1000 Rio Brazos Rd., Aztec, NM 87410 Phone:(505) 334-6178 Fax:(505) 334-6170

1220 S. St Francis Dr., Santa Fe, NM 87505 Phone:(505) 476-3470 Fax:(505) 476-3462

**State of New Mexico Energy, Minerals and Natural Resources Oil Conservation Division** 1220 S. St Francis Dr. **Santa Fe, NM 87505** 

COMMENTS

Action 91182

### **COMMENTS**

| Operator:        | OGRID:                              |
|------------------|-------------------------------------|
| MEWBOURNE OIL CO | 14744                               |
| P.O. Box 5270    | Action Number:                      |
| Hobbs, NM 88241  | 91182