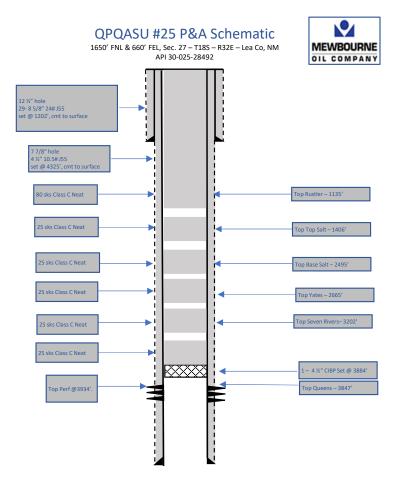

g plug @ 3784' or higher.
- 7) LD pipe to 3253' (Seven Rivers top @ 3201').
- 8) Spot 25 sks Class C neat cmt (370' ±).
- 9) WOC 4 hrs & tag plug @ 3151' or higher.
- 10)LD pipe to 2714' (Yates top @ 2664').
- 11) Spot 25 sks Class H neat cmt (370' ±).
- 12)WOC 4 hrs & tag plug @ 2614' or higher.
- 13)LD pipe to 2545' (Base Salt top @ 2495').
- 14)Spot 25 sks Class H neat cmt (370' ±).
- 15)WOC 4 hrs & tag plug @ 2445' or higher.
- 16)LD pipe to 1455' (Top Salt top @ 1405').
- 17) Spot 25 sks Class H neat cmt (370' ±).
- 18) WOC 4 hrs & tag plug @ 1355' or higher.
- 19)LD pipe to 1185' (Rustler top @ 1135').
- 20) Spot 80 sks Class H neat cmt (1185' ±) to surface.
- 21) WOC & confirm that wellbore remains full.
- 22) Cut off WH & install dry hole marker. Cut off anchors & clean location.





# CONDITIONS OF APPROVAL FOR PLUGGING AND ABANDONMENT OCD - Southern District

The following is a guide or checklist in preparation of a plugging program, this is not all inclusive and care must be exercised in establishing special plugging programs in unique and unusual cases, Notify NMOCD District Office I (Hobbs) at (575)-263-6633 at least 24 hours before beginning work. After MIRU rig will remain on well until it is plugged to surface. OCD is to be notified before rig down.

### Company representative will be on location during plugging procedures.

- **1.** A notice of intent to plug and abandon a wellbore is required to be approved before plugging operations are conducted. A cement evaluation tool is required in order to ensure isolation of producing formations, protection of wat