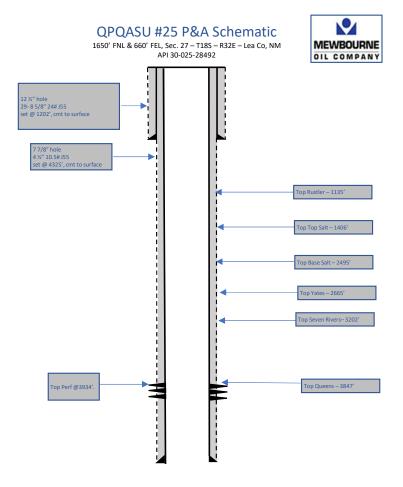

plug @ 3784' or higher.
- 7) LD pipe to 3253' (Seven Rivers top @ 3201').
- 8) Spot 25 sks Class C neat cmt (370' ±).
- 9) WOC 4 hrs & tag plug @ 3151' or higher.
- 10)LD pipe to 2714' (Yates top @ 2664').
- 11) Spot 25 sks Class H neat cmt (370' ±).
- 12)WOC 4 hrs & tag plug @ 2614' or higher.
- 13)LD pipe to 2545' (Base Salt top @ 2495').
- 14)Spot 25 sks Class H neat cmt (370' ±).
- 15)WOC 4 hrs & tag plug @ 2445' or higher.
- 16)LD pipe to 1455' (Top Salt top @ 1405').
- 17) Spot 25 sks Class H neat cmt (370' ±).
- 18) WOC 4 hrs & tag plug @ 1355' or higher.
- 19)LD pipe to 1185' (Rustler top @ 1135').
- 20) Spot 80 sks Class H neat cmt (1185' ±) to surface.
- 21) WOC & confirm that wellbore remains full.
- 22) Cut off WH & install dry hole marker. Cut off anchors & clean location.





# CONDITIONS OF APPROVAL FOR PLUGGING AND ABANDONMENT OCD - Southern District

The following is a guide or checklist in preparation of a plugging program, this is not all inclusive and care must be exercised in establishing special plugging programs in unique and unusual cases, Notify NMOCD District Office I (Hobbs) at (575)-263-6633 at least 24 hours before beginning work. After MIRU rig will remain on well until it is plugged to surface. OCD is to be notified before rig down.

### Company representative will be on location during plugging procedures.

- **1.** A notice of intent to plug and abandon a wellbore is required to be approved before plugging operations are conducted. A cement evaluation tool is required in order to ensure isolation of producing formations, protection of water