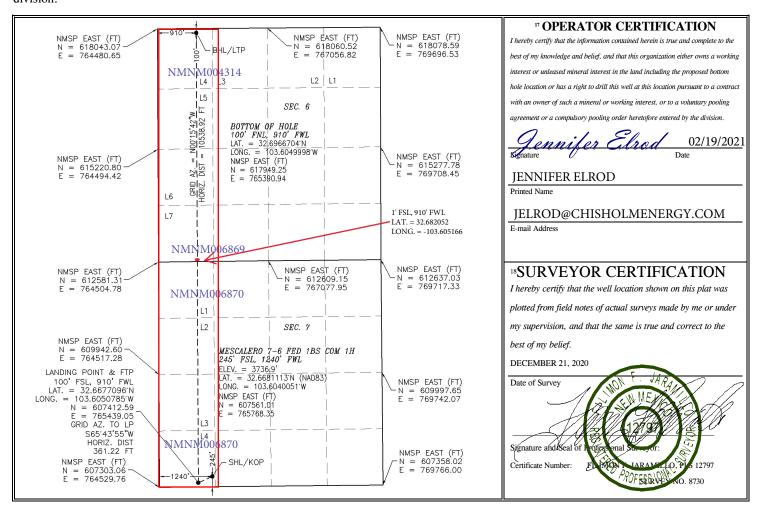

#### WELL LOCATION AND ACREAGE DEDICATION PLAT

| <sup>1</sup> API Numbe     |   | <sup>2</sup> Pool Code      | <sup>3</sup> Pool Name   |                        |
|----------------------------|---|-----------------------------|--------------------------|------------------------|
| 30-025-49963               | ' | 21650                       | E-K; BONE SPRING         |                        |
| <sup>4</sup> Property Code |   | <sup>5</sup> Pr             | <sup>6</sup> Well Number |                        |
| 332728                     |   | MESCALERO                   | 1H                       |                        |
| <sup>7</sup> OGRID No.     |   | <sup>8</sup> O <sub>I</sub> | perator Name             | <sup>9</sup> Elevation |
| 372137                     |   | CHISHOLM ENEI               | RGY OPERATING, LLC       | 3736.9                 |

#### Surface Location

| Surred Loudion                                               |            |              |               |         |               |                  |               |                |        |  |  |
|--------------------------------------------------------------|------------|--------------|---------------|---------|---------------|------------------|---------------|----------------|--------|--|--|
| UL or lot no.                                                | Section    | Township     | Range         | Lot Idn | Feet from the | North/South line | Feet from the | East/West line | County |  |  |
| 4                                                            | 7          | 19 S         | 34 E          |         | 245           | SOUTH            | 1240          | WEST           | LEA    |  |  |
| <sup>11</sup> Bottom Hole Location If Different From Surface |            |              |               |         |               |                  |               |                |        |  |  |
| UL or lot no.                                                | Section    | Township     | Range         | Lot Idn | Feet from the | North/South line | Feet from the | East/West line | County |  |  |
| 4                                                            | 6          | 19 S         | 34 E          |         | 100           | NORTH            | 910           | WEST           | LEA    |  |  |
| 12 Dedicated Acre                                            | s 13 Joint | or Infill 14 | Consolidation | 1 Code  |               |                  | 15 Order No.  |                |        |  |  |

No allowable will be assigned to this completion until all interests have been consolidated or a non-standard unit has been approved by the division.

| Inten   | t X                          | As Drill        | ed                  |              |                    |                      |                     |                 |                  |                |                   |                |  |
|---------|------------------------------|-----------------|---------------------|--------------|--------------------|----------------------|---------------------|-----------------|------------------|----------------|-------------------|----------------|--|
| API#    |                              |                 | ]                   |              |                    |                      |                     |                 |                  |                |                   |                |  |
| Ope     | rator Nar                    | ne:             | <u> </u>            |              |                    | Property             | / Name              | :               |                  |                |                   | Well Number    |  |
| СНІ     | SHOLM                        | ENERGY C        | PERATI              | NG, LL       | .C                 | N                    | 1ESCAI              | LERO            | 7-6 FED          | 1BS CO         | М                 | 1H             |  |
| Kick C  | Off Point (                  | кор)            |                     |              |                    |                      |                     |                 |                  |                |                   |                |  |
| UL      | Section <b>7</b>             | Township<br>19S | Range<br><b>34E</b> | Lot<br>4     | Feet <b>245</b>    | From <b>SO</b>       | m N/S<br>UTH        | Feet <b>124</b> |                  | om E/W         | County <b>LEA</b> |                |  |
| Latitu  |                              | 81113           |                     | ı            | Longitu            | ude<br><b>103.6</b>  | 0400                | 51              |                  |                | NAD 83            |                |  |
| First 1 | Γake Poin                    | t (FTP)         |                     |              |                    |                      |                     |                 |                  |                | _!                |                |  |
| UL      | Section <b>7</b>             | Township<br>19S | Range<br><b>34E</b> | Lot<br>4     | Feet<br><b>100</b> |                      | n N/S<br><b>UTH</b> | Feet <b>910</b> | ) F1             | om E/W<br>VEST | County <b>LEA</b> |                |  |
| Latitu  | <sup>ide</sup> <b>32.667</b> | 7096            |                     | •            | Longitu            | ude<br><b>103.60</b> | 5078                | 5               | <b>'</b>         |                | NAD<br>83         |                |  |
|         | ake Point                    |                 |                     |              | _                  | <u> </u>             | •                   |                 |                  |                |                   |                |  |
| UL      | Section <b>6</b>             | Township<br>19S | Range<br><b>34E</b> | Lot <b>4</b> | Feet<br><b>100</b> | From N/S<br>NORTI    | Fee <b>91</b>       |                 | From E/V<br>WEST | / Coun         | ty                |                |  |
| Latitu  | 32.6                         | 966704          |                     |              | Longitu            | ude<br><b>103.6</b>  | 04999               | 8               |                  | NAD            | 83                |                |  |
|         | s well the                   | defining w      | ell for the         | Horiz<br>NO  | _                  | acing Unit           | ? [                 | YES             | ]                |                |                   |                |  |
|         | ll is yes p<br>ng Unit.      | olease prov     | ride API i          | f avail      | able, Op           | erator Na            | me and              | d well          | number           | for Defi       | ning well         | for Horizontal |  |
| API#    |                              |                 | ]                   |              |                    |                      |                     |                 |                  |                |                   |                |  |
| Ope     | rator Nar                    | ne:             | 1                   |              |                    | Property             | / Name              | :               |                  |                |                   | Well Number    |  |
|         |                              |                 |                     |              |                    |                      |                     |                 |                  |                |                   | V7.06/20/2019  |  |