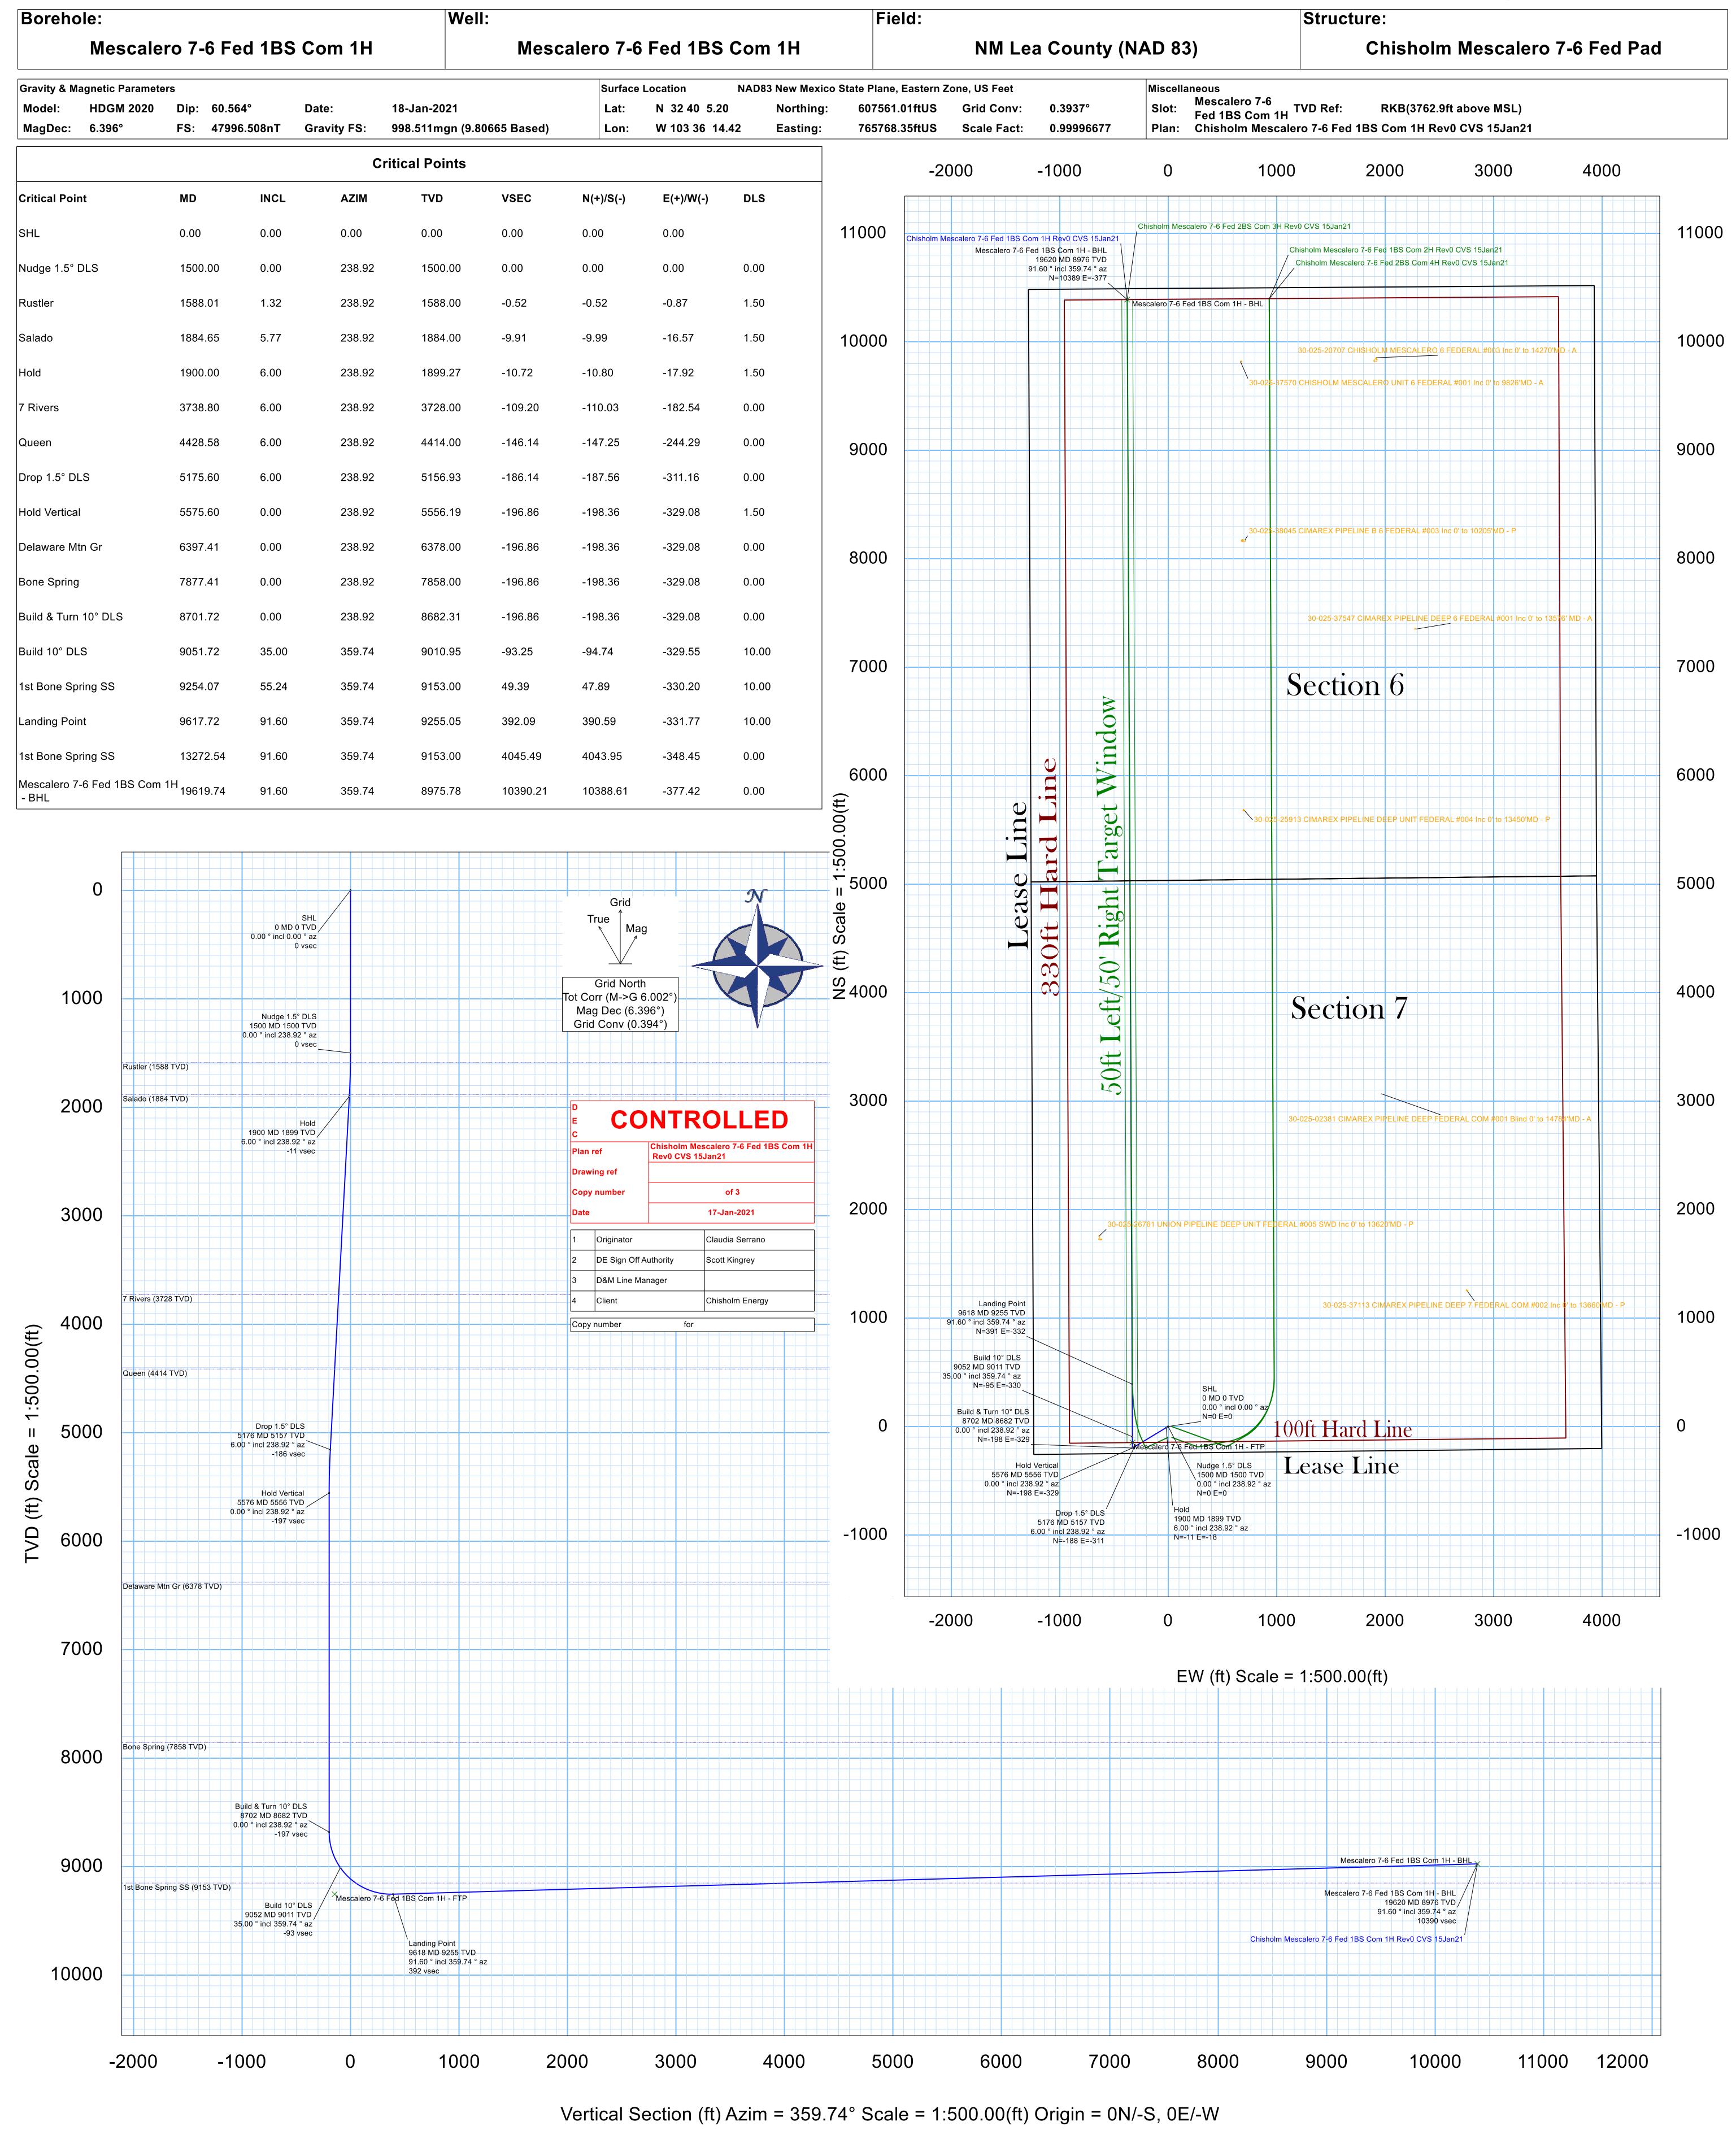

No allowable will be assigned to this completion until all interests have been consolidated or a non-standard unit has been approved by the division.

| Inten   | t X                          | As Drill        | ed                  |              |                    |                      |                     |                 |                  |                |                   |                |  |
|---------|------------------------------|-----------------|---------------------|--------------|--------------------|----------------------|---------------------|-----------------|------------------|----------------|-------------------|----------------|--|
| API#    |                              |                 | ]                   |              |                    |                      |                     |                 |                  |                |                   |                |  |
| Ope     | rator Nar                    | ne:             | <u> </u>            |              |                    | Property             | / Name              | :               |                  |                |                   | Well Number    |  |
| СНІ     | SHOLM                        | ENERGY C        | PERATI              | NG, LL       | .C                 | N                    | 1ESCAI              | LERO            | 7-6 FED          | 1BS CO         | М                 | 1H             |  |
| Kick C  | Off Point (                  | кор)            |                     |              |                    |                      |                     |                 |                  |                |                   |                |  |
| UL      | Section <b>7</b>             | Township<br>19S | Range<br><b>34E</b> | Lot<br>4     | Feet <b>245</b>    | From <b>SO</b>       | m N/S<br>UTH        | Feet <b>124</b> |                  | om E/W         | County <b>LEA</b> |                |  |
| Latitu  |                              | 81113           |                     | ı            | Longitu            | ude<br><b>103.6</b>  | 0400                | 51              |                  |                | NAD 83            |                |  |
| First 1 | Γake Poin                    | t (FTP)         |                     |              |                    |                      |                     |                 |                  |                | _!                |                |  |
| UL      | Section <b>7</b>             | Township<br>19S | Range<br><b>34E</b> | Lot<br>4     | Feet<br><b>100</b> |                      | n N/S<br><b>UTH</b> | Feet <b>910</b> | ) F1             | om E/W<br>VEST | County <b>LEA</b> |                |  |
| Latitu  | <sup>ide</sup> <b>32.667</b> | 7096            |                     | •            | Longitu            | ude<br><b>103.60</b> | 5078                | 5               | <b>'</b>         |                | NAD<br>83         |                |  |
|         | ake Point                    |                 |                     |              | _                  | <u> </u>             | •                   |                 |                  |                |                   |                |  |
| UL      | Section <b>6</b>             | Township<br>19S | Range<br><b>34E</b> | Lot <b>4</b> | Feet<br><b>100</b> | From N/S<br>NORTI    | Fee <b>91</b>       |                 | From E/V<br>WEST | / Coun         | ty                |                |  |
| Latitu  | 32.6                         | 966704          |                     |              | Longitu            | ude<br><b>103.6</b>  | 04999               | 8               |                  | NAD            | 83                |                |  |
|         | s well the                   | defining w      | ell for the         | Horiz<br>NO  | _                  | acing Unit           | ? [                 | YES             | ]                |                |                   |                |  |
|         | ll is yes p<br>ng Unit.      | olease prov     | ride API i          | f avail      | able, Op           | erator Na            | me and              | d well          | number           | for Defi       | ning well         | for Horizontal |  |
| API#    |                              |                 | ]                   |              |                    |                      |                     |                 |                  |                |                   |                |  |
| Ope     | rator Nar                    | ne:             | 1                   |              |                    | Property             | / Name              | :               |                  |                |                   | Well Number    |  |
|         |                              |                 |                     |              |                    |                      |                     |                 |                  |                |                   | V7.06/20/2019  |  |