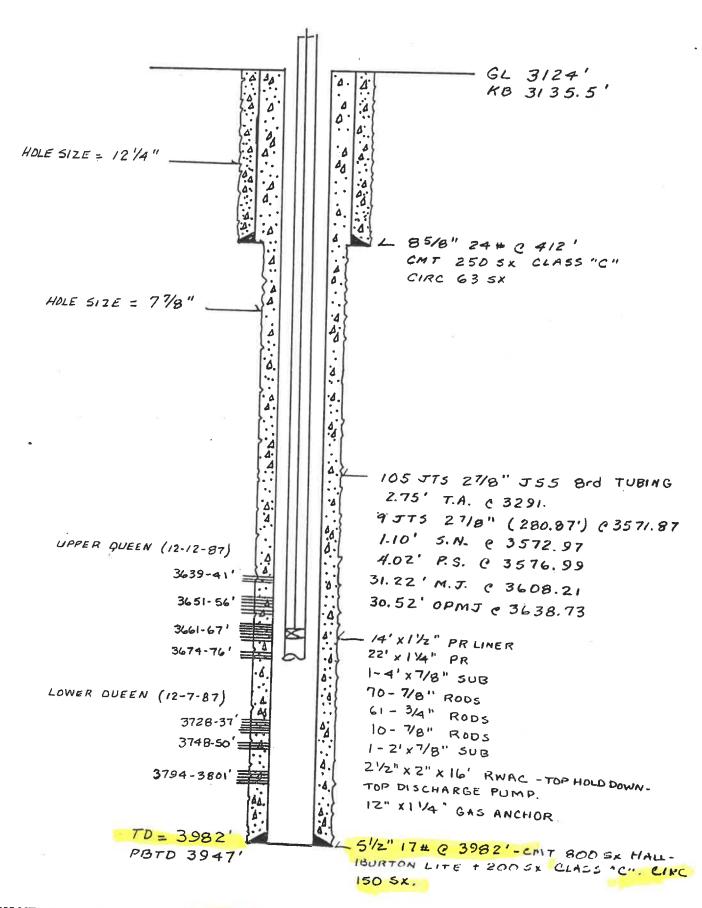

WELLBORE DIAGRAM AS OF (DATE): 12-20-87

| STATE: NM CONTINUE OF TOWNSHIP: 24-5 R OPERATOR: SIRGO-COL TOTAL DEPTH: 398 COMPLETION: QUEEN REMARKS: | ANGE: 38-E  WORK  PBTD: 39-2 | _LEGAL DESCRING INTEREST | RIPTION: 9 | POFIVE / | 31<br>700 FWL<br>INTEREST:_<br>3135.5' |
|--------------------------------------------------------------------------------------------------------|------------------------------|--------------------------|------------|----------|----------------------------------------|
|                                                                                                        |                              |                          |            |          | ,                                      |

| T. C = 069052             | 6. IF INDIAN, ALLOTTER ON TRIBE NAME | WDOSU N FARM OR LEASE NAME                                                                                                                                                                                                                                                                                                                                                                                                                                                                                                                                                                                                                                                                                                                                                                                                                                                                                                                                                                                                                                                                                                                                                                                                                                                                                                                                                                                                                                                                                                                                                                                                                                                                                                                                                                                                                                                                                                                                                                                                                                                                                                    | 9. WELL NO.              | 10, PIELD AND POOL, UR WILDCAT                                                                         | Dollarhide Queen                                                                     | 31, T24        | PARISH OR 13. STATE Lea NM            | 1.5                                                                                   | 0-3982*   25. was DIRECTIONAL SURVEY MADE          | Yes, a  | 27. WAS WELL CORED NO |                                                |          | circ 63 sx<br>circ 150 sx |    | TUBING RECORD | DEPTH SET (MD) PACKER SET (MD) | 3590'             | ACID, SHOT, FRACTURE, CEMENT SQUEEZE, ETC. | MATERIAL VARD        | Acidize 2200 gal 15% NEFE, Frac<br>+ 45 tons CO2 + 29,000# sand | 45 tons CO2 + 24,500# sand | WELL STATUS (Producting or    | shur-in) Producing          | WATER-BEL.   UAB-OIL RATIO   49.5   1454 | -11BL. 01L 08A1           | TEST WITNESSED B                                  | Mr. Warren Hughes       | all available records                                               |
|---------------------------|--------------------------------------|-------------------------------------------------------------------------------------------------------------------------------------------------------------------------------------------------------------------------------------------------------------------------------------------------------------------------------------------------------------------------------------------------------------------------------------------------------------------------------------------------------------------------------------------------------------------------------------------------------------------------------------------------------------------------------------------------------------------------------------------------------------------------------------------------------------------------------------------------------------------------------------------------------------------------------------------------------------------------------------------------------------------------------------------------------------------------------------------------------------------------------------------------------------------------------------------------------------------------------------------------------------------------------------------------------------------------------------------------------------------------------------------------------------------------------------------------------------------------------------------------------------------------------------------------------------------------------------------------------------------------------------------------------------------------------------------------------------------------------------------------------------------------------------------------------------------------------------------------------------------------------------------------------------------------------------------------------------------------------------------------------------------------------------------------------------------------------------------------------------------------------|--------------------------|--------------------------------------------------------------------------------------------------------|--------------------------------------------------------------------------------------|----------------|---------------------------------------|---------------------------------------------------------------------------------------|----------------------------------------------------|---------|-----------------------|------------------------------------------------|----------|---------------------------|----|---------------|--------------------------------|-------------------|--------------------------------------------|----------------------|-----------------------------------------------------------------|----------------------------|-------------------------------|-----------------------------|------------------------------------------|---------------------------|---------------------------------------------------|-------------------------|---------------------------------------------------------------------|
| ENT                       | REPORTIVE MENTOG *                   | SOURCE THEO THE                                                                                                                                                                                                                                                                                                                                                                                                                                                                                                                                                                                                                                                                                                                                                                                                                                                                                                                                                                                                                                                                                                                                                                                                                                                                                                                                                                                                                                                                                                                                                                                                                                                                                                                                                                                                                                                                                                                                                                                                                                                                                                               | MN 1                     | C. DIST. 6 N.M.                                                                                        | R38E                                                                                 |                | ŀ                                     | 18. ELEVATIONS (DF. RKB. B   3124   GR   3135   18   19   19   19   19   19   19   19 | (MD AND TVD).                                      |         |                       | CASING RECOND (Report all strings set in well) | Calcalla | cmt 1000 sx,              |    | 30,           | SCREEN (MD) SIZE               | 2-7/8"            | OT. FRA                                    | DESTRI INTERVAL (MD) | el wt                                                           | PRODUCTION                 | umping—size and type of pump) |                             | 011-88L. (1ARMCP.                        | GAS-MCF. WATER-           |                                                   |                         | CBL, Deviation report                                               |
| BUREAU OF LAND MANAGEMENT | ON OR RECOMPLETION                   | WELL ST GAR DRY OREST DRY OF THE |                          | P. O. Box 3531, Midland, Texas 79702 4 location of well (Report location election and in accomplished) | 00 FWL, Sec. 31, T24S,                                                               | A PENNETS AND  | -                                     | 12-20-87                                                                              | THIS COMPLETION—TOP, BOTTOM, NAME (MD AND          | 88 RI'N | , CBL                 | DEPT                                           | 4191     |                           |    | 9             | BOTTOM (MD) SACKS CREENT.      |                   | size and number)                           | Services (Services)  | holes                                                           | Oad                        | N METHOD (Flowing, gas i      | Pump                        | N/A                                      | CRE CALCULATED OIL.—BBIL. | sed for fuel, vented, etc.)                       |                         | DLL, CBL, Deviation reing and attached information is comp          |
|                           | WELL COMPLETION                      | 1s. TYPE OF WELL:  b. TYPE OF COMPLETION:  NEW WHILL OVER                                                                                                                                                                                                                                                                                                                                                                                                                                                                                                                                                                                                                                                                                                                                                                                                                                                                                                                                                                                                                                                                                                                                                                                                                                                                                                                                                                                                                                                                                                                                                                                                                                                                                                                                                                                                                                                                                                                                                                                                                                                                     | 2. NAME OF OPERATOR SING | P. O. Box 3531, Mi                                                                                     | At surface<br>Unit C, 990 FNL 1700 F<br>At top prod. interval reported below<br>Same | At total depth | 15. DATE SPUDDED   18 DATE OF PERCHEN | • `:                                                                                  | 24. PRODUCING INTERVAL(S), OF 71 3637-3830 * Oueen |         | CNL, CDL, GR, MIL,    | CABINO 812E WEIGHT, LS./FT.                    | 8-5/8"   |                           | 66 | 4218          | 107 (80)                       | and a contract of | 2                                          | 8                    | 3728-3801' 63 hc                                                |                            | CTION                         | DATE OF TEST   HOURS TESTED | 1-7-88 24                                | N/A 25#                   | 34. DISPOSITION OF GAS (Sold, used for Vented for | 35. LIST OF ATTACHMENTS | CDL, CNL, GR, MIL, DLL, 36. I hereby certify that the foregoing and |