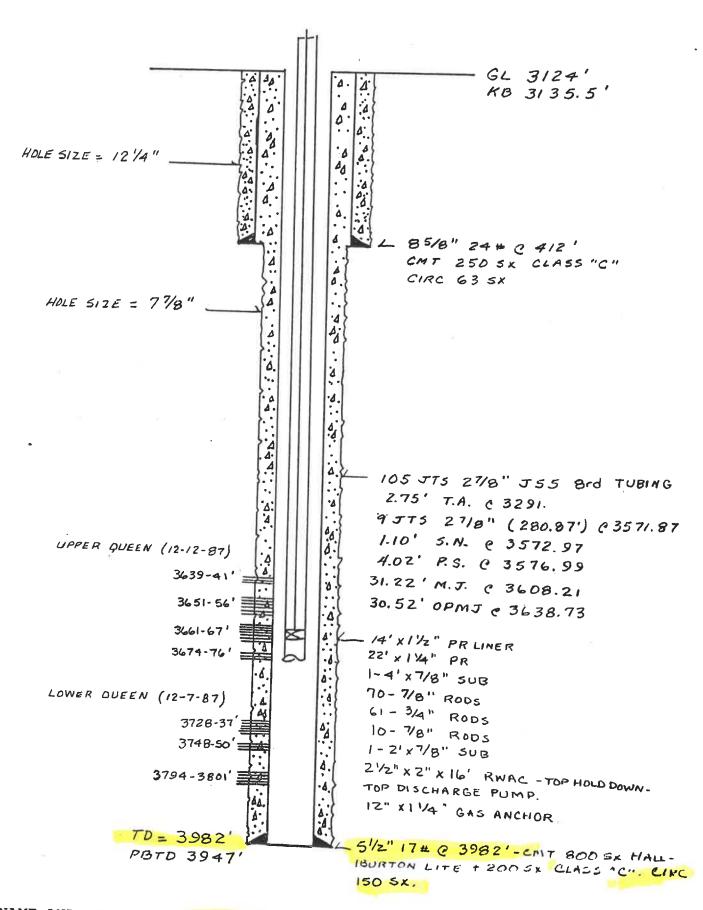

WELLBORE DIAGRAM AS OF (DATE): 12-20-87

| STATE: NM CONTINUE OF TOWNSHIP: 24-5 R OPERATOR: SIRGO-COL TOTAL DEPTH: 398 COMPLETION: QUEEN REMARKS: | ANGE: 38-E  WORK  PBTD: 39-2 | _LEGAL DESCRING INTEREST | RIPTION: 9 | POFIVE / | 31<br>700 FWL<br>INTEREST:_<br>3135.5' |
|--------------------------------------------------------------------------------------------------------|------------------------------|--------------------------|------------|----------|----------------------------------------|
|                                                                                                        |                              |                          |            |          | ,                                      |

| T. C = 069052             | 6. IF INDIAN, ALLOTTER ON TRIBE NAME | WDOSU N FARM OR LEASE NAME                                                                                                                                                                                                                                                                                                                                                                                                                                                                                                                                                                                                                                                                                                                                                                                                                                                                                                                                                                                                                                                                                                                                                                                                                                                                                                                                                                                                                                                                                                                                                                                                                                                                                                                                                                                                                                                                                                                                                                                                                                                                                                    | 9. WELL NO.              | 10, PIELD AND POOL, UR WILDCAT                                                                         | Dollarhide Queen                                                                     | 31, T24        | PARISH OR 13. STATE Lea NM            | 1.5                                                                                   | 0-3982*   25. was DIRECTIONAL SURVEY MADE          | Yes, a  | 27. WAS WELL CORED NO |                                                |          | circ 63 sx<br>circ 150 sx |    | TUBING RECORD | DEPTH SET (MD) PACKER SET (MD) | 3590'             | ACID, SHOT, FRACTURE, CEMENT SQUEEZE, ETC. | MATERIAL VARD        | Acidize 2200 gal 15% NEFE, Frac<br>+ 45 tons CO2 + 29,000# sand | 45 tons CO2 + 24,500# sand | WELL STATUS (Producting or    | shur-in) Producing          | WATER-BEL.   UAB-OIL RATIO   49.5   1454 | -11BL. 01L 08A1           | TEST WITNESSED B                                  | Mr. Warren Hughes       | all available records                                               |
|---------------------------|--------------------------------------|-------------------------------------------------------------------------------------------------------------------------------------------------------------------------------------------------------------------------------------------------------------------------------------------------------------------------------------------------------------------------------------------------------------------------------------------------------------------------------------------------------------------------------------------------------------------------------------------------------------------------------------------------------------------------------------------------------------------------------------------------------------------------------------------------------------------------------------------------------------------------------------------------------------------------------------------------------------------------------------------------------------------------------------------------------------------------------------------------------------------------------------------------------------------------------------------------------------------------------------------------------------------------------------------------------------------------------------------------------------------------------------------------------------------------------------------------------------------------------------------------------------------------------------------------------------------------------------------------------------------------------------------------------------------------------------------------------------------------------------------------------------------------------------------------------------------------------------------------------------------------------------------------------------------------------------------------------------------------------------------------------------------------------------------------------------------------------------------------------------------------------|--------------------------|--------------------------------------------------------------------------------------------------------|--------------------------------------------------------------------------------------|----------------|---------------------------------------|---------------------------------------------------------------------------------------|----------------------------------------------------|---------|-----------------------|------------------------------------------------|----------|---------------------------|----|---------------|--------------------------------|-------------------|--------------------------------------------|----------------------|-----------------------------------------------------------------|----------------------------|-------------------------------|-----------------------------|------------------------------------------|---------------------------|---------------------------------------------------|-------------------------|---------------------------------------------------------------------|
| ENT                       | REPORTIVE MENTOG *                   | SOURCE THEO THE                                                                                                                                                                                                                                                                                                                                                                                                                                                                                                                                                                                                                                                                                                                                                                                                                                                                                                                                                                                                                                                                                                                                                                                                                                                                                                                                                                                                                                                                                                                                                                                                                                                                                                                                                                                                                                                                                                                                                                                                                                                                                                               | MN 1                     | C. DIST. 6 N.M.                                                                                        | R38E                                                                                 |                | ŀ                                     | 18. ELEVATIONS (DF. RKB. B   3124   GR   3135   18   19   19   19   19   19   19   19 | (MD AND TVD).                                      |         |                       | CASING RECOND (Report all strings set in well) | Calcalla | cmt 1000 sx,              |    | 30,           | SCREEN (MD) SIZE               | 2-7/8"            | OT. FRA                                    | DESTRI INTERVAL (MD) | el wt                                                           | PRODUCTION                 | umping—size and type of pump) |                             | 011-88L. (1ARMCP.                        | GAS-MCF. WATER-           |                                                   |                         | CBL, Deviation report                                               |
| BUREAU OF LAND MANAGEMENT | ON OR RECOMPLETION                   | WELL ST GAR DRY OREST DRY OF THE |                          | P. O. Box 3531, Midland, Texas 79702 4 location of well (Report location election and in accomplished) | 00 FWL, Sec. 31, T24S,                                                               | A PENNETS AND  | -                                     | 12-20-87                                                                              | THIS COMPLETION—TOP, BOTTOM, NAME (MD AND          | 88 RI'N | , CBL                 | DEPT                                           | 4191     |                           |    | 9             | BOTTOM (MD) SACKS CREENT.      |                   | size and number)                           | Services (Services)  | holes                                                           | Oad                        | N METHOD (Flowing, gas i      | Pump                        | N/A                                      | CRE CALCULATED OIL.—BBIL. | sed for fuel, vented, etc.)                       |                         | DLL, CBL, Deviation reing and attached information is comp          |
|                           | WELL COMPLETION                      | 1s. TYPE OF WELL:  b. TYPE OF COMPLETION:  NEW WHILL OVER                                                                                                                                                                                                                                                                                                                                                                                                                                                                                                                                                                                                                                                                                                                                                                                                                                                                                                                                                                                                                                                                                                                                                                                                                                                                                                                                                                                                                                                                                                                                                                                                                                                                                                                                                                                                                                                                                                                                                                                                                                                                     | 2. NAME OF OPERATOR SING | P. O. Box 3531, Mi                                                                                     | At surface<br>Unit C, 990 FNL 1700 F<br>At top prod. interval reported below<br>Same | At total depth | 15. DATE SPUDDED   18 DATE OF PERCHEN | • `:                                                                                  | 24. PRODUCING INTERVAL(S), OF 71 3637-3830 * Oueen |         | CNL, CDL, GR, MIL,    | CABINO 812E WEIGHT, LS./FT.                    | 8-5/8"   |                           | 66 | 4218          | 107 (80)                       | and a contract of | 2                                          | 8                    | 3728-3801' 63 hc                                                |                            | CTION                         | DATE OF TEST   HOURS TESTED | 1-7-88 24                                | N/A 25#                   | 34. DISPOSITION OF GAS (Sold, used for Vented for | 35. LIST OF ATTACHMENTS | CDL, CNL, GR, MIL, DLL, 36. I hereby certify that the foregoing and |