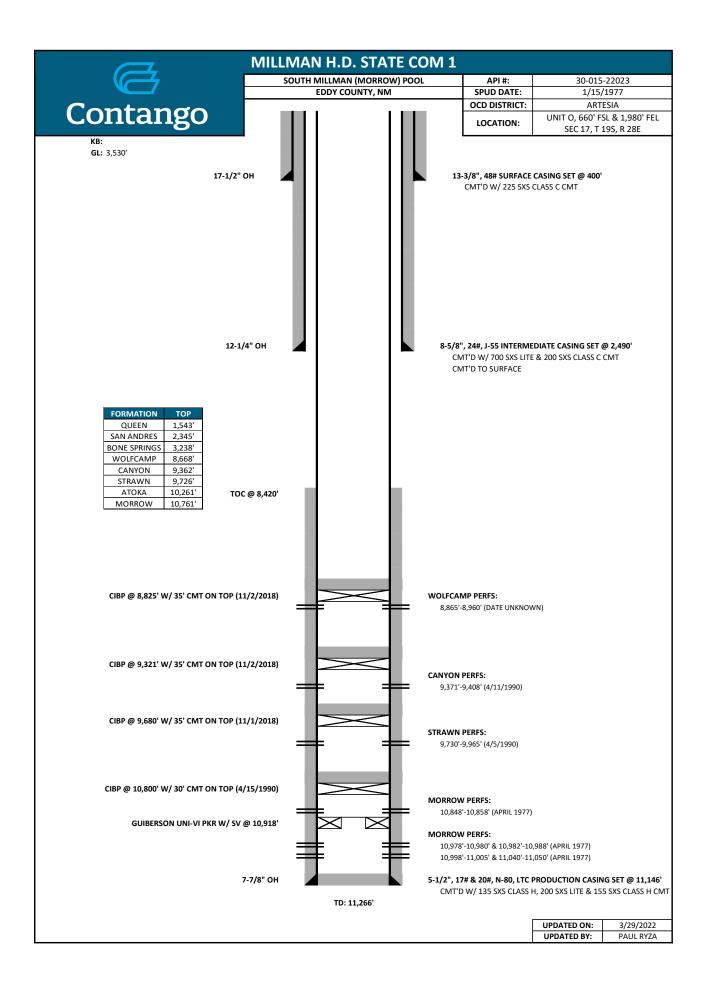

| Received by OCD: Apply District 10:50 PM Office State of N                                                                                                                                                                                                                                                                                                                                                                                                                                                                                                                                                                                                                                                                                                                                                                                                                                                                                                                                                                                                                                                                                                                                                                                                                                                                                                                                                                                                                                                                                                                                                                                                                                                                                                                                                                                                                                                                                                                                                                                                                                                                    | New Mexico                           | Page 1 of 8<br>Form C-103                          |  |  |  |
|-------------------------------------------------------------------------------------------------------------------------------------------------------------------------------------------------------------------------------------------------------------------------------------------------------------------------------------------------------------------------------------------------------------------------------------------------------------------------------------------------------------------------------------------------------------------------------------------------------------------------------------------------------------------------------------------------------------------------------------------------------------------------------------------------------------------------------------------------------------------------------------------------------------------------------------------------------------------------------------------------------------------------------------------------------------------------------------------------------------------------------------------------------------------------------------------------------------------------------------------------------------------------------------------------------------------------------------------------------------------------------------------------------------------------------------------------------------------------------------------------------------------------------------------------------------------------------------------------------------------------------------------------------------------------------------------------------------------------------------------------------------------------------------------------------------------------------------------------------------------------------------------------------------------------------------------------------------------------------------------------------------------------------------------------------------------------------------------------------------------------------|--------------------------------------|----------------------------------------------------|--|--|--|
| District I – (575) 393-6161 Energy, Minerals a                                                                                                                                                                                                                                                                                                                                                                                                                                                                                                                                                                                                                                                                                                                                                                                                                                                                                                                                                                                                                                                                                                                                                                                                                                                                                                                                                                                                                                                                                                                                                                                                                                                                                                                                                                                                                                                                                                                                                                                                                                                                                | and Natural Resources                | Revised July 18, 2013                              |  |  |  |
| 1625 N. French Dr., Hobbs, NM 88240 <u>District III</u> – (575) 748-1283 811 S. First St., Artesia, NM 88210 <u>District III</u> – (505) 334-6178  1220 South St. Francis Dr.                                                                                                                                                                                                                                                                                                                                                                                                                                                                                                                                                                                                                                                                                                                                                                                                                                                                                                                                                                                                                                                                                                                                                                                                                                                                                                                                                                                                                                                                                                                                                                                                                                                                                                                                                                                                                                                                                                                                                 |                                      | WELL API NO.<br>30-015-22023                       |  |  |  |
|                                                                                                                                                                                                                                                                                                                                                                                                                                                                                                                                                                                                                                                                                                                                                                                                                                                                                                                                                                                                                                                                                                                                                                                                                                                                                                                                                                                                                                                                                                                                                                                                                                                                                                                                                                                                                                                                                                                                                                                                                                                                                                                               |                                      | 5. Indicate Type of Lease                          |  |  |  |
| 1000 Rio Brazos Rd Aztec NM 87410                                                                                                                                                                                                                                                                                                                                                                                                                                                                                                                                                                                                                                                                                                                                                                                                                                                                                                                                                                                                                                                                                                                                                                                                                                                                                                                                                                                                                                                                                                                                                                                                                                                                                                                                                                                                                                                                                                                                                                                                                                                                                             | , NM 87505                           | STATE FEE                                          |  |  |  |
| <u>District IV</u> – (505) 476-3460 Santa Fe, 1220 S. St. Francis Dr., Santa Fe, NM 87505                                                                                                                                                                                                                                                                                                                                                                                                                                                                                                                                                                                                                                                                                                                                                                                                                                                                                                                                                                                                                                                                                                                                                                                                                                                                                                                                                                                                                                                                                                                                                                                                                                                                                                                                                                                                                                                                                                                                                                                                                                     | 11111 67303                          | 6. State Oil & Gas Lease No.                       |  |  |  |
| SUNDRY NOTICES AND REPORTS ON                                                                                                                                                                                                                                                                                                                                                                                                                                                                                                                                                                                                                                                                                                                                                                                                                                                                                                                                                                                                                                                                                                                                                                                                                                                                                                                                                                                                                                                                                                                                                                                                                                                                                                                                                                                                                                                                                                                                                                                                                                                                                                 | 7. Lease Name or Unit Agreement Name |                                                    |  |  |  |
| (DO NOT USE THIS FORM FOR PROPOSALS TO DRILL OR TO DEEPEN OR PLUG BACK TO A DIFFERENT RESERVOIR. USE "APPLICATION FOR PERMIT" (FORM C-101) FOR SUCH PROPOSALS.)                                                                                                                                                                                                                                                                                                                                                                                                                                                                                                                                                                                                                                                                                                                                                                                                                                                                                                                                                                                                                                                                                                                                                                                                                                                                                                                                                                                                                                                                                                                                                                                                                                                                                                                                                                                                                                                                                                                                                               |                                      | MILLMAN H.D. STATE COM                             |  |  |  |
| 1. Type of Well: Oil Well Gas Well Other                                                                                                                                                                                                                                                                                                                                                                                                                                                                                                                                                                                                                                                                                                                                                                                                                                                                                                                                                                                                                                                                                                                                                                                                                                                                                                                                                                                                                                                                                                                                                                                                                                                                                                                                                                                                                                                                                                                                                                                                                                                                                      |                                      | 8. Well Number 1                                   |  |  |  |
| 2. Name of Operator  CONTANGO RESOURCES, INC                                                                                                                                                                                                                                                                                                                                                                                                                                                                                                                                                                                                                                                                                                                                                                                                                                                                                                                                                                                                                                                                                                                                                                                                                                                                                                                                                                                                                                                                                                                                                                                                                                                                                                                                                                                                                                                                                                                                                                                                                                                                                  |                                      | 9. OGRID Number 330447                             |  |  |  |
| 3. Address of Operator                                                                                                                                                                                                                                                                                                                                                                                                                                                                                                                                                                                                                                                                                                                                                                                                                                                                                                                                                                                                                                                                                                                                                                                                                                                                                                                                                                                                                                                                                                                                                                                                                                                                                                                                                                                                                                                                                                                                                                                                                                                                                                        |                                      | 10. Pool name or Wildcat                           |  |  |  |
| 717 TEXAS AVE, SUITE 2900, HOUS 4. Well Location                                                                                                                                                                                                                                                                                                                                                                                                                                                                                                                                                                                                                                                                                                                                                                                                                                                                                                                                                                                                                                                                                                                                                                                                                                                                                                                                                                                                                                                                                                                                                                                                                                                                                                                                                                                                                                                                                                                                                                                                                                                                              | 51ON, TX 77002                       | MILLMAN, MORROW, SOUTH (GAS)                       |  |  |  |
|                                                                                                                                                                                                                                                                                                                                                                                                                                                                                                                                                                                                                                                                                                                                                                                                                                                                                                                                                                                                                                                                                                                                                                                                                                                                                                                                                                                                                                                                                                                                                                                                                                                                                                                                                                                                                                                                                                                                                                                                                                                                                                                               | SOUTH line and 1,9                   | 80 feet from the EAST line                         |  |  |  |
| Section 17 Township 19S                                                                                                                                                                                                                                                                                                                                                                                                                                                                                                                                                                                                                                                                                                                                                                                                                                                                                                                                                                                                                                                                                                                                                                                                                                                                                                                                                                                                                                                                                                                                                                                                                                                                                                                                                                                                                                                                                                                                                                                                                                                                                                       |                                      | 80 feet from the <u>EAST</u> line  MPM County EDDY |  |  |  |
|                                                                                                                                                                                                                                                                                                                                                                                                                                                                                                                                                                                                                                                                                                                                                                                                                                                                                                                                                                                                                                                                                                                                                                                                                                                                                                                                                                                                                                                                                                                                                                                                                                                                                                                                                                                                                                                                                                                                                                                                                                                                                                                               | ether DR, RKB, RT, GR, etc.)         |                                                    |  |  |  |
| 3,530° GR                                                                                                                                                                                                                                                                                                                                                                                                                                                                                                                                                                                                                                                                                                                                                                                                                                                                                                                                                                                                                                                                                                                                                                                                                                                                                                                                                                                                                                                                                                                                                                                                                                                                                                                                                                                                                                                                                                                                                                                                                                                                                                                     |                                      |                                                    |  |  |  |
| 12. Check Appropriate Box to Indi                                                                                                                                                                                                                                                                                                                                                                                                                                                                                                                                                                                                                                                                                                                                                                                                                                                                                                                                                                                                                                                                                                                                                                                                                                                                                                                                                                                                                                                                                                                                                                                                                                                                                                                                                                                                                                                                                                                                                                                                                                                                                             | icate Nature of Notice, 1            | Report or Other Data                               |  |  |  |
| NOTICE OF INTENTION TO:                                                                                                                                                                                                                                                                                                                                                                                                                                                                                                                                                                                                                                                                                                                                                                                                                                                                                                                                                                                                                                                                                                                                                                                                                                                                                                                                                                                                                                                                                                                                                                                                                                                                                                                                                                                                                                                                                                                                                                                                                                                                                                       | 1                                    | SEQUENT REPORT OF:                                 |  |  |  |
| PERFORM REMEDIAL WORK ☐ PLUG AND ABANDON                                                                                                                                                                                                                                                                                                                                                                                                                                                                                                                                                                                                                                                                                                                                                                                                                                                                                                                                                                                                                                                                                                                                                                                                                                                                                                                                                                                                                                                                                                                                                                                                                                                                                                                                                                                                                                                                                                                                                                                                                                                                                      | ☐ REMEDIAL WORK                      | SEQUENT REPORT OF:  ALTERING CASING []             |  |  |  |
| DIVI OF METERS OF THE STATE OF | ☐ COMMENCE DRIL                      | LLING OPNS. P AND A                                |  |  |  |
| PULL OR ALTER CASING    MULTIPLE COMPL  DOWNHOLE COMMINGLE                                                                                                                                                                                                                                                                                                                                                                                                                                                                                                                                                                                                                                                                                                                                                                                                                                                                                                                                                                                                                                                                                                                                                                                                                                                                                                                                                                                                                                                                                                                                                                                                                                                                                                                                                                                                                                                                                                                                                                                                                                                                    | ☐ CASING/CEMENT                      | JOB                                                |  |  |  |
| CLOSED-LOOP SYSTEM                                                                                                                                                                                                                                                                                                                                                                                                                                                                                                                                                                                                                                                                                                                                                                                                                                                                                                                                                                                                                                                                                                                                                                                                                                                                                                                                                                                                                                                                                                                                                                                                                                                                                                                                                                                                                                                                                                                                                                                                                                                                                                            |                                      | Notify OCD 24 hrs. prior to any work               |  |  |  |
| OTHER:                                                                                                                                                                                                                                                                                                                                                                                                                                                                                                                                                                                                                                                                                                                                                                                                                                                                                                                                                                                                                                                                                                                                                                                                                                                                                                                                                                                                                                                                                                                                                                                                                                                                                                                                                                                                                                                                                                                                                                                                                                                                                                                        | ☐ OTHER:                             | done                                               |  |  |  |
| 13. Describe proposed or completed operations. (Clearly s                                                                                                                                                                                                                                                                                                                                                                                                                                                                                                                                                                                                                                                                                                                                                                                                                                                                                                                                                                                                                                                                                                                                                                                                                                                                                                                                                                                                                                                                                                                                                                                                                                                                                                                                                                                                                                                                                                                                                                                                                                                                     | tate all pertinent details, and      | give pertinent dates, including estimated date     |  |  |  |
| of starting any proposed work). SEE RULE 19.15.7.14 proposed completion or recompletion.                                                                                                                                                                                                                                                                                                                                                                                                                                                                                                                                                                                                                                                                                                                                                                                                                                                                                                                                                                                                                                                                                                                                                                                                                                                                                                                                                                                                                                                                                                                                                                                                                                                                                                                                                                                                                                                                                                                                                                                                                                      | I NMAC. For Multiple Com             | pletions: Attach wellbore diagram of               |  |  |  |
| , f                                                                                                                                                                                                                                                                                                                                                                                                                                                                                                                                                                                                                                                                                                                                                                                                                                                                                                                                                                                                                                                                                                                                                                                                                                                                                                                                                                                                                                                                                                                                                                                                                                                                                                                                                                                                                                                                                                                                                                                                                                                                                                                           | Run CBL to surface.                  |                                                    |  |  |  |
| Description of Procedure:                                                                                                                                                                                                                                                                                                                                                                                                                                                                                                                                                                                                                                                                                                                                                                                                                                                                                                                                                                                                                                                                                                                                                                                                                                                                                                                                                                                                                                                                                                                                                                                                                                                                                                                                                                                                                                                                                                                                                                                                                                                                                                     |                                      |                                                    |  |  |  |
| 1. Tag TOC @ +/-8,790', Circulate hole w/ water-based mud, pressure test csg. 2. Perf @ +/-5,600', Circ/sqz 40 sxs cmt @ 5,500' - 5,600'. WOC. Tag TOC.  Spot 25 sx cl H cmt 8718' - 8515' - T of Wolfcamp                                                                                                                                                                                                                                                                                                                                                                                                                                                                                                                                                                                                                                                                                                                                                                                                                                                                                                                                                                                                                                                                                                                                                                                                                                                                                                                                                                                                                                                                                                                                                                                                                                                                                                                                                                                                                                                                                                                    |                                      |                                                    |  |  |  |
| 3. Perf @ +/-3,288', Circ/sqz 40 sxs cmt @ 3,188' - 3,288' (Bone                                                                                                                                                                                                                                                                                                                                                                                                                                                                                                                                                                                                                                                                                                                                                                                                                                                                                                                                                                                                                                                                                                                                                                                                                                                                                                                                                                                                                                                                                                                                                                                                                                                                                                                                                                                                                                                                                                                                                                                                                                                              | e Springs). WOC & Tag                |                                                    |  |  |  |
| 4. Perf @ +/-2,540', Circ/sqz 40 sxs cmt @ 2,295' - 2,540' (San A                                                                                                                                                                                                                                                                                                                                                                                                                                                                                                                                                                                                                                                                                                                                                                                                                                                                                                                                                                                                                                                                                                                                                                                                                                                                                                                                                                                                                                                                                                                                                                                                                                                                                                                                                                                                                                                                                                                                                                                                                                                             | Andres & Int. Csg Shoe). W           | OC. Tag TOC.                                       |  |  |  |
| 5. Perf @ +/-1,593', Circ/sqz 65 sxs cmt @ 1,493' - 1,593' (Quee 6. Perf @ +/-450', Circ/sqz 25 sxs cmt @ 350' - 450' (Surf Csg                                                                                                                                                                                                                                                                                                                                                                                                                                                                                                                                                                                                                                                                                                                                                                                                                                                                                                                                                                                                                                                                                                                                                                                                                                                                                                                                                                                                                                                                                                                                                                                                                                                                                                                                                                                                                                                                                                                                                                                               | en). WOC & Tag                       |                                                    |  |  |  |
| 7. Cut off wellhead, spat X sxs cmt surface plug, weld on dry hole marker                                                                                                                                                                                                                                                                                                                                                                                                                                                                                                                                                                                                                                                                                                                                                                                                                                                                                                                                                                                                                                                                                                                                                                                                                                                                                                                                                                                                                                                                                                                                                                                                                                                                                                                                                                                                                                                                                                                                                                                                                                                     |                                      |                                                    |  |  |  |
| Perf @ 200' & Circ cmt to surface                                                                                                                                                                                                                                                                                                                                                                                                                                                                                                                                                                                                                                                                                                                                                                                                                                                                                                                                                                                                                                                                                                                                                                                                                                                                                                                                                                                                                                                                                                                                                                                                                                                                                                                                                                                                                                                                                                                                                                                                                                                                                             |                                      |                                                    |  |  |  |
|                                                                                                                                                                                                                                                                                                                                                                                                                                                                                                                                                                                                                                                                                                                                                                                                                                                                                                                                                                                                                                                                                                                                                                                                                                                                                                                                                                                                                                                                                                                                                                                                                                                                                                                                                                                                                                                                                                                                                                                                                                                                                                                               |                                      |                                                    |  |  |  |
|                                                                                                                                                                                                                                                                                                                                                                                                                                                                                                                                                                                                                                                                                                                                                                                                                                                                                                                                                                                                                                                                                                                                                                                                                                                                                                                                                                                                                                                                                                                                                                                                                                                                                                                                                                                                                                                                                                                                                                                                                                                                                                                               |                                      |                                                    |  |  |  |
|                                                                                                                                                                                                                                                                                                                                                                                                                                                                                                                                                                                                                                                                                                                                                                                                                                                                                                                                                                                                                                                                                                                                                                                                                                                                                                                                                                                                                                                                                                                                                                                                                                                                                                                                                                                                                                                                                                                                                                                                                                                                                                                               |                                      |                                                    |  |  |  |
| Spud Date: Rig Rel                                                                                                                                                                                                                                                                                                                                                                                                                                                                                                                                                                                                                                                                                                                                                                                                                                                                                                                                                                                                                                                                                                                                                                                                                                                                                                                                                                                                                                                                                                                                                                                                                                                                                                                                                                                                                                                                                                                                                                                                                                                                                                            | lease Date:                          |                                                    |  |  |  |
| I Higher                                                                                                                                                                                                                                                                                                                                                                                                                                                                                                                                                                                                                                                                                                                                                                                                                                                                                                                                                                                                                                                                                                                                                                                                                                                                                                                                                                                                                                                                                                                                                                                                                                                                                                                                                                                                                                                                                                                                                                                                                                                                                                                      | case Date.                           |                                                    |  |  |  |
| ****SEE ATTACHED COA's****                                                                                                                                                                                                                                                                                                                                                                                                                                                                                                                                                                                                                                                                                                                                                                                                                                                                                                                                                                                                                                                                                                                                                                                                                                                                                                                                                                                                                                                                                                                                                                                                                                                                                                                                                                                                                                                                                                                                                                                                                                                                                                    | Must be plugged by 4/                |                                                    |  |  |  |
| I hereby certify that the information above is true and complete t                                                                                                                                                                                                                                                                                                                                                                                                                                                                                                                                                                                                                                                                                                                                                                                                                                                                                                                                                                                                                                                                                                                                                                                                                                                                                                                                                                                                                                                                                                                                                                                                                                                                                                                                                                                                                                                                                                                                                                                                                                                            | to the best of my knowledge          | and belief.                                        |  |  |  |
| SIGNATURE WELL TITLE                                                                                                                                                                                                                                                                                                                                                                                                                                                                                                                                                                                                                                                                                                                                                                                                                                                                                                                                                                                                                                                                                                                                                                                                                                                                                                                                                                                                                                                                                                                                                                                                                                                                                                                                                                                                                                                                                                                                                                                                                                                                                                          | REGULATORY                           | DATE 4/7/202                                       |  |  |  |
| THE REGUENTORY DATE 1 1000                                                                                                                                                                                                                                                                                                                                                                                                                                                                                                                                                                                                                                                                                                                                                                                                                                                                                                                                                                                                                                                                                                                                                                                                                                                                                                                                                                                                                                                                                                                                                                                                                                                                                                                                                                                                                                                                                                                                                                                                                                                                                                    |                                      |                                                    |  |  |  |
| Type or print name ALISON DENNER E-mail address: ad For State Use Only                                                                                                                                                                                                                                                                                                                                                                                                                                                                                                                                                                                                                                                                                                                                                                                                                                                                                                                                                                                                                                                                                                                                                                                                                                                                                                                                                                                                                                                                                                                                                                                                                                                                                                                                                                                                                                                                                                                                                                                                                                                        | enner@contango.com                   | PHONE: <u>713-236-7456</u>                         |  |  |  |
| APPROVED BY:                                                                                                                                                                                                                                                                                                                                                                                                                                                                                                                                                                                                                                                                                                                                                                                                                                                                                                                                                                                                                                                                                                                                                                                                                                                                                                                                                                                                                                                                                                                                                                                                                                                                                                                                                                                                                                                                                                                                                                                                                                                                                                                  | Staff Mana                           | gerDATE4/11/2022                                   |  |  |  |