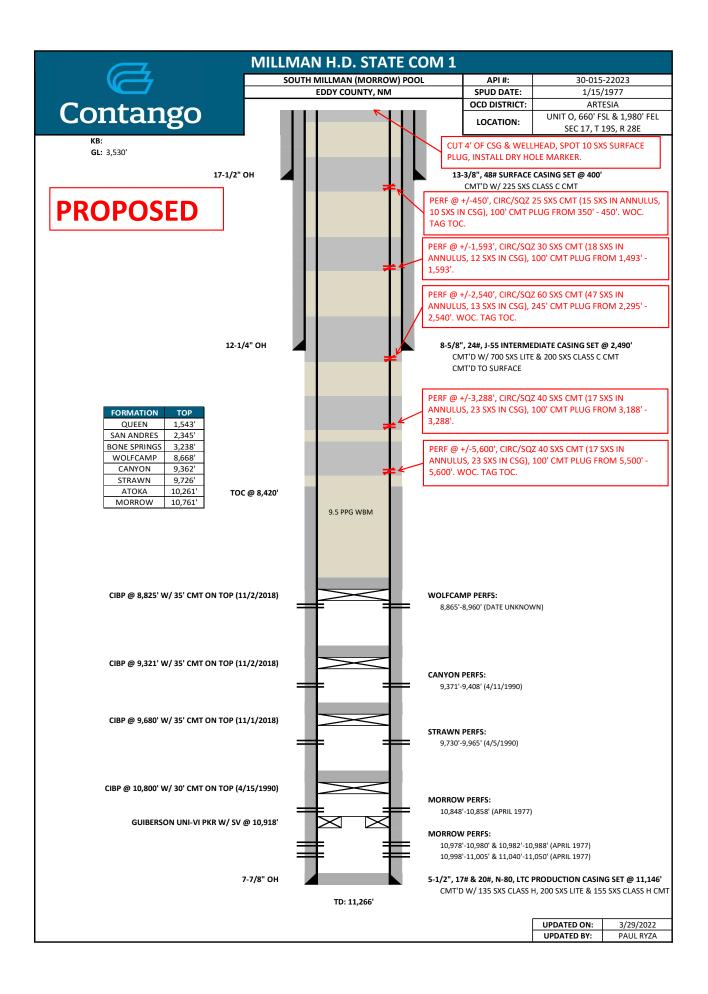

| Received by OCD: Apply District 10:50 PM Office State of N                                                                                                                                                                                                                                                                                                                                                                                                                                                                                                                                                                                                                                                                                                                                                                                                                                                                                                                                                                                                                                                                                                                                                                                                                                                                                                                                                                                                                                                                                                                                                                                                                                                                                                                                                                                                                                                                                                                                                                                                                                                                    | New Mexico                           | Page 1 of 8<br>Form C-103                          |  |  |  |
|-------------------------------------------------------------------------------------------------------------------------------------------------------------------------------------------------------------------------------------------------------------------------------------------------------------------------------------------------------------------------------------------------------------------------------------------------------------------------------------------------------------------------------------------------------------------------------------------------------------------------------------------------------------------------------------------------------------------------------------------------------------------------------------------------------------------------------------------------------------------------------------------------------------------------------------------------------------------------------------------------------------------------------------------------------------------------------------------------------------------------------------------------------------------------------------------------------------------------------------------------------------------------------------------------------------------------------------------------------------------------------------------------------------------------------------------------------------------------------------------------------------------------------------------------------------------------------------------------------------------------------------------------------------------------------------------------------------------------------------------------------------------------------------------------------------------------------------------------------------------------------------------------------------------------------------------------------------------------------------------------------------------------------------------------------------------------------------------------------------------------------|--------------------------------------|----------------------------------------------------|--|--|--|
| District I – (575) 393-6161 Energy, Minerals a                                                                                                                                                                                                                                                                                                                                                                                                                                                                                                                                                                                                                                                                                                                                                                                                                                                                                                                                                                                                                                                                                                                                                                                                                                                                                                                                                                                                                                                                                                                                                                                                                                                                                                                                                                                                                                                                                                                                                                                                                                                                                | and Natural Resources                | Revised July 18, 2013                              |  |  |  |
| 1625 N. French Dr., Hobbs, NM 88240 <u>District III</u> – (575) 748-1283 811 S. First St., Artesia, NM 88210 <u>District III</u> – (505) 334-6178  1220 South St. Francis Dr.                                                                                                                                                                                                                                                                                                                                                                                                                                                                                                                                                                                                                                                                                                                                                                                                                                                                                                                                                                                                                                                                                                                                                                                                                                                                                                                                                                                                                                                                                                                                                                                                                                                                                                                                                                                                                                                                                                                                                 |                                      | WELL API NO.<br>30-015-22023                       |  |  |  |
|                                                                                                                                                                                                                                                                                                                                                                                                                                                                                                                                                                                                                                                                                                                                                                                                                                                                                                                                                                                                                                                                                                                                                                                                                                                                                                                                                                                                                                                                                                                                                                                                                                                                                                                                                                                                                                                                                                                                                                                                                                                                                                                               |                                      | 5. Indicate Type of Lease                          |  |  |  |
| 1000 Rio Brazos Rd Aztec NM 87410                                                                                                                                                                                                                                                                                                                                                                                                                                                                                                                                                                                                                                                                                                                                                                                                                                                                                                                                                                                                                                                                                                                                                                                                                                                                                                                                                                                                                                                                                                                                                                                                                                                                                                                                                                                                                                                                                                                                                                                                                                                                                             | , NM 87505                           | STATE FEE                                          |  |  |  |
| <u>District IV</u> – (505) 476-3460 Santa Fe, 1220 S. St. Francis Dr., Santa Fe, NM 87505                                                                                                                                                                                                                                                                                                                                                                                                                                                                                                                                                                                                                                                                                                                                                                                                                                                                                                                                                                                                                                                                                                                                                                                                                                                                                                                                                                                                                                                                                                                                                                                                                                                                                                                                                                                                                                                                                                                                                                                                                                     | 11111 67303                          | 6. State Oil & Gas Lease No.                       |  |  |  |
| SUNDRY NOTICES AND REPORTS ON                                                                                                                                                                                                                                                                                                                                                                                                                                                                                                                                                                                                                                                                                                                                                                                                                                                                                                                                                                                                                                                                                                                                                                                                                                                                                                                                                                                                                                                                                                                                                                                                                                                                                                                                                                                                                                                                                                                                                                                                                                                                                                 | 7. Lease Name or Unit Agreement Name |                                                    |  |  |  |
| (DO NOT USE THIS FORM FOR PROPOSALS TO DRILL OR TO DEEPEN OR PLUG BACK TO A DIFFERENT RESERVOIR. USE "APPLICATION FOR PERMIT" (FORM C-101) FOR SUCH PROPOSALS.)                                                                                                                                                                                                                                                                                                                                                                                                                                                                                                                                                                                                                                                                                                                                                                                                                                                                                                                                                                                                                                                                                                                                                                                                                                                                                                                                                                                                                                                                                                                                                                                                                                                                                                                                                                                                                                                                                                                                                               |                                      | MILLMAN H.D. STATE COM                             |  |  |  |
| 1. Type of Well: Oil Well Gas Well Other                                                                                                                                                                                                                                                                                                                                                                                                                                                                                                                                                                                                                                                                                                                                                                                                                                                                                                                                                                                                                                                                                                                                                                                                                                                                                                                                                                                                                                                                                                                                                                                                                                                                                                                                                                                                                                                                                                                                                                                                                                                                                      |                                      | 8. Well Number 1                                   |  |  |  |
| 2. Name of Operator  CONTANGO RESOURCES, INC                                                                                                                                                                                                                                                                                                                                                                                                                                                                                                                                                                                                                                                                                                                                                                                                                                                                                                                                                                                                                                                                                                                                                                                                                                                                                                                                                                                                                                                                                                                                                                                                                                                                                                                                                                                                                                                                                                                                                                                                                                                                                  |                                      | 9. OGRID Number 330447                             |  |  |  |
| 3. Address of Operator                                                                                                                                                                                                                                                                                                                                                                                                                                                                                                                                                                                                                                                                                                                                                                                                                                                                                                                                                                                                                                                                                                                                                                                                                                                                                                                                                                                                                                                                                                                                                                                                                                                                                                                                                                                                                                                                                                                                                                                                                                                                                                        |                                      | 10. Pool name or Wildcat                           |  |  |  |
| 717 TEXAS AVE, SUITE 2900, HOUS 4. Well Location                                                                                                                                                                                                                                                                                                                                                                                                                                                                                                                                                                                                                                                                                                                                                                                                                                                                                                                                                                                                                                                                                                                                                                                                                                                                                                                                                                                                                                                                                                                                                                                                                                                                                                                                                                                                                                                                                                                                                                                                                                                                              | 51ON, TX 77002                       | MILLMAN, MORROW, SOUTH (GAS)                       |  |  |  |
|                                                                                                                                                                                                                                                                                                                                                                                                                                                                                                                                                                                                                                                                                                                                                                                                                                                                                                                                                                                                                                                                                                                                                                                                                                                                                                                                                                                                                                                                                                                                                                                                                                                                                                                                                                                                                                                                                                                                                                                                                                                                                                                               | SOUTH line and 1,9                   | 80 feet from the EAST line                         |  |  |  |
| Section 17 Township 19S                                                                                                                                                                                                                                                                                                                                                                                                                                                                                                                                                                                                                                                                                                                                                                                                                                                                                                                                                                                                                                                                                                                                                                                                                                                                                                                                                                                                                                                                                                                                                                                                                                                                                                                                                                                                                                                                                                                                                                                                                                                                                                       |                                      | 80 feet from the <u>EAST</u> line  MPM County EDDY |  |  |  |
|                                                                                                                                                                                                                                                                                                                                                                                                                                                                                                                                                                                                                                                                                                                                                                                                                                                                                                                                                                                                                                                                                                                                                                                                                                                                                                                                                                                                                                                                                                                                                                                                                                                                                                                                                                                                                                                                                                                                                                                                                                                                                                                               | ether DR, RKB, RT, GR, etc.)         |                                                    |  |  |  |
| 3,530° GR                                                                                                                                                                                                                                                                                                                                                                                                                                                                                                                                                                                                                                                                                                                                                                                                                                                                                                                                                                                                                                                                                                                                                                                                                                                                                                                                                                                                                                                                                                                                                                                                                                                                                                                                                                                                                                                                                                                                                                                                                                                                                                                     |                                      |                                                    |  |  |  |
| 12. Check Appropriate Box to Indi                                                                                                                                                                                                                                                                                                                                                                                                                                                                                                                                                                                                                                                                                                                                                                                                                                                                                                                                                                                                                                                                                                                                                                                                                                                                                                                                                                                                                                                                                                                                                                                                                                                                                                                                                                                                                                                                                                                                                                                                                                                                                             | icate Nature of Notice, 1            | Report or Other Data                               |  |  |  |
| NOTICE OF INTENTION TO:                                                                                                                                                                                                                                                                                                                                                                                                                                                                                                                                                                                                                                                                                                                                                                                                                                                                                                                                                                                                                                                                                                                                                                                                                                                                                                                                                                                                                                                                                                                                                                                                                                                                                                                                                                                                                                                                                                                                                                                                                                                                                                       | 1                                    | SEQUENT REPORT OF:                                 |  |  |  |
| PERFORM REMEDIAL WORK ☐ PLUG AND ABANDON                                                                                                                                                                                                                                                                                                                                                                                                                                                                                                                                                                                                                                                                                                                                                                                                                                                                                                                                                                                                                                                                                                                                                                                                                                                                                                                                                                                                                                                                                                                                                                                                                                                                                                                                                                                                                                                                                                                                                                                                                                                                                      | ☐ REMEDIAL WORK                      | SEQUENT REPORT OF:  ALTERING CASING []             |  |  |  |
| DIVI OF METERS OF THE STATE OF | ☐ COMMENCE DRIL                      | LLING OPNS. P AND A                                |  |  |  |
| PULL OR ALTER CASING    MULTIPLE COMPL  DOWNHOLE COMMINGLE                                                                                                                                                                                                                                                                                                                                                                                                                                                                                                                                                                                                                                                                                                                                                                                                                                                                                                                                                                                                                                                                                                                                                                                                                                                                                                                                                                                                                                                                                                                                                                                                                                                                                                                                                                                                                                                                                                                                                                                                                                                                    | ☐ CASING/CEMENT                      | JOB                                                |  |  |  |
| CLOSED-LOOP SYSTEM                                                                                                                                                                                                                                                                                                                                                                                                                                                                                                                                                                                                                                                                                                                                                                                                                                                                                                                                                                                                                                                                                                                                                                                                                                                                                                                                                                                                                                                                                                                                                                                                                                                                                                                                                                                                                                                                                                                                                                                                                                                                                                            |                                      | Notify OCD 24 hrs. prior to any work               |  |  |  |
| OTHER:                                                                                                                                                                                                                                                                                                                                                                                                                                                                                                                                                                                                                                                                                                                                                                                                                                                                                                                                                                                                                                                                                                                                                                                                                                                                                                                                                                                                                                                                                                                                                                                                                                                                                                                                                                                                                                                                                                                                                                                                                                                                                                                        | ☐ OTHER:                             | done                                               |  |  |  |
| 13. Describe proposed or completed operations. (Clearly s                                                                                                                                                                                                                                                                                                                                                                                                                                                                                                                                                                                                                                                                                                                                                                                                                                                                                                                                                                                                                                                                                                                                                                                                                                                                                                                                                                                                                                                                                                                                                                                                                                                                                                                                                                                                                                                                                                                                                                                                                                                                     | tate all pertinent details, and      | give pertinent dates, including estimated date     |  |  |  |
| of starting any proposed work). SEE RULE 19.15.7.14 proposed completion or recompletion.                                                                                                                                                                                                                                                                                                                                                                                                                                                                                                                                                                                                                                                                                                                                                                                                                                                                                                                                                                                                                                                                                                                                                                                                                                                                                                                                                                                                                                                                                                                                                                                                                                                                                                                                                                                                                                                                                                                                                                                                                                      | I NMAC. For Multiple Com             | pletions: Attach wellbore diagram of               |  |  |  |
| , f                                                                                                                                                                                                                                                                                                                                                                                                                                                                                                                                                                                                                                                                                                                                                                                                                                                                                                                                                                                                                                                                                                                                                                                                                                                                                                                                                                                                                                                                                                                                                                                                                                                                                                                                                                                                                                                                                                                                                                                                                                                                                                                           | Run CBL to surface.                  |                                                    |  |  |  |
| Description of Procedure:                                                                                                                                                                                                                                                                                                                                                                                                                                                                                                                                                                                                                                                                                                                                                                                                                                                                                                                                                                                                                                                                                                                                                                                                                                                                                                                                                                                                                                                                                                                                                                                                                                                                                                                                                                                                                                                                                                                                                                                                                                                                                                     |                                      |                                                    |  |  |  |
| 1. Tag TOC @ +/-8,790', Circulate hole w/ water-based mud, pressure test csg. 2. Perf @ +/-5,600', Circ/sqz 40 sxs cmt @ 5,500' - 5,600'. WOC. Tag TOC.  Spot 25 sx cl H cmt 8718' - 8515' - T of Wolfcamp                                                                                                                                                                                                                                                                                                                                                                                                                                                                                                                                                                                                                                                                                                                                                                                                                                                                                                                                                                                                                                                                                                                                                                                                                                                                                                                                                                                                                                                                                                                                                                                                                                                                                                                                                                                                                                                                                                                    |                                      |                                                    |  |  |  |
| 3. Perf @ +/-3,288', Circ/sqz 40 sxs cmt @ 3,188' - 3,288' (Bone                                                                                                                                                                                                                                                                                                                                                                                                                                                                                                                                                                                                                                                                                                                                                                                                                                                                                                                                                                                                                                                                                                                                                                                                                                                                                                                                                                                                                                                                                                                                                                                                                                                                                                                                                                                                                                                                                                                                                                                                                                                              | e Springs). WOC & Tag                |                                                    |  |  |  |
| 4. Perf @ +/-2,540', Circ/sqz 40 sxs cmt @ 2,295' - 2,540' (San A                                                                                                                                                                                                                                                                                                                                                                                                                                                                                                                                                                                                                                                                                                                                                                                                                                                                                                                                                                                                                                                                                                                                                                                                                                                                                                                                                                                                                                                                                                                                                                                                                                                                                                                                                                                                                                                                                                                                                                                                                                                             | Andres & Int. Csg Shoe). W           | OC. Tag TOC.                                       |  |  |  |
| 5. Perf @ +/-1,593', Circ/sqz 65 sxs cmt @ 1,493' - 1,593' (Quee 6. Perf @ +/-450', Circ/sqz 25 sxs cmt @ 350' - 450' (Surf Csg                                                                                                                                                                                                                                                                                                                                                                                                                                                                                                                                                                                                                                                                                                                                                                                                                                                                                                                                                                                                                                                                                                                                                                                                                                                                                                                                                                                                                                                                                                                                                                                                                                                                                                                                                                                                                                                                                                                                                                                               | en). WOC & Tag                       |                                                    |  |  |  |
| 7. Cut off wellhead, spat X sxs cmt surface plug, weld on dry hole marker                                                                                                                                                                                                                                                                                                                                                                                                                                                                                                                                                                                                                                                                                                                                                                                                                                                                                                                                                                                                                                                                                                                                                                                                                                                                                                                                                                                                                                                                                                                                                                                                                                                                                                                                                                                                                                                                                                                                                                                                                                                     |                                      |                                                    |  |  |  |
| Perf @ 200' & Circ cmt to surface                                                                                                                                                                                                                                                                                                                                                                                                                                                                                                                                                                                                                                                                                                                                                                                                                                                                                                                                                                                                                                                                                                                                                                                                                                                                                                                                                                                                                                                                                                                                                                                                                                                                                                                                                                                                                                                                                                                                                                                                                                                                                             |                                      |                                                    |  |  |  |
|                                                                                                                                                                                                                                                                                                                                                                                                                                                                                                                                                                                                                                                                                                                                                                                                                                                                                                                                                                                                                                                                                                                                                                                                                                                                                                                                                                                                                                                                                                                                                                                                                                                                                                                                                                                                                                                                                                                                                                                                                                                                                                                               |                                      |                                                    |  |  |  |
|                                                                                                                                                                                                                                                                                                                                                                                                                                                                                                                                                                                                                                                                                                                                                                                                                                                                                                                                                                                                                                                                                                                                                                                                                                                                                                                                                                                                                                                                                                                                                                                                                                                                                                                                                                                                                                                                                                                                                                                                                                                                                                                               |                                      |                                                    |  |  |  |
|                                                                                                                                                                                                                                                                                                                                                                                                                                                                                                                                                                                                                                                                                                                                                                                                                                                                                                                                                                                                                                                                                                                                                                                                                                                                                                                                                                                                                                                                                                                                                                                                                                                                                                                                                                                                                                                                                                                                                                                                                                                                                                                               |                                      |                                                    |  |  |  |
| Spud Date: Rig Rel                                                                                                                                                                                                                                                                                                                                                                                                                                                                                                                                                                                                                                                                                                                                                                                                                                                                                                                                                                                                                                                                                                                                                                                                                                                                                                                                                                                                                                                                                                                                                                                                                                                                                                                                                                                                                                                                                                                                                                                                                                                                                                            | lease Date:                          |                                                    |  |  |  |
| I Higher                                                                                                                                                                                                                                                                                                                                                                                                                                                                                                                                                                                                                                                                                                                                                                                                                                                                                                                                                                                                                                                                                                                                                                                                                                                                                                                                                                                                                                                                                                                                                                                                                                                                                                                                                                                                                                                                                                                                                                                                                                                                                                                      | case Date.                           |                                                    |  |  |  |
| ****SEE ATTACHED COA's****                                                                                                                                                                                                                                                                                                                                                                                                                                                                                                                                                                                                                                                                                                                                                                                                                                                                                                                                                                                                                                                                                                                                                                                                                                                                                                                                                                                                                                                                                                                                                                                                                                                                                                                                                                                                                                                                                                                                                                                                                                                                                                    | Must be plugged by 4/                |                                                    |  |  |  |
| I hereby certify that the information above is true and complete t                                                                                                                                                                                                                                                                                                                                                                                                                                                                                                                                                                                                                                                                                                                                                                                                                                                                                                                                                                                                                                                                                                                                                                                                                                                                                                                                                                                                                                                                                                                                                                                                                                                                                                                                                                                                                                                                                                                                                                                                                                                            | to the best of my knowledge          | and belief.                                        |  |  |  |
| SIGNATURE WELL TITLE                                                                                                                                                                                                                                                                                                                                                                                                                                                                                                                                                                                                                                                                                                                                                                                                                                                                                                                                                                                                                                                                                                                                                                                                                                                                                                                                                                                                                                                                                                                                                                                                                                                                                                                                                                                                                                                                                                                                                                                                                                                                                                          | REGULATORY                           | DATE 4/7/202                                       |  |  |  |
| THE REGUENTORY DATE 1 1000                                                                                                                                                                                                                                                                                                                                                                                                                                                                                                                                                                                                                                                                                                                                                                                                                                                                                                                                                                                                                                                                                                                                                                                                                                                                                                                                                                                                                                                                                                                                                                                                                                                                                                                                                                                                                                                                                                                                                                                                                                                                                                    |                                      |                                                    |  |  |  |
| Type or print name ALISON DENNER E-mail address: ad For State Use Only                                                                                                                                                                                                                                                                                                                                                                                                                                                                                                                                                                                                                                                                                                                                                                                                                                                                                                                                                                                                                                                                                                                                                                                                                                                                                                                                                                                                                                                                                                                                                                                                                                                                                                                                                                                                                                                                                                                                                                                                                                                        | enner@contango.com                   | PHONE: <u>713-236-7456</u>                         |  |  |  |
| APPROVED BY:                                                                                                                                                                                                                                                                                                                                                                                                                                                                                                                                                                                                                                                                                                                                                                                                                                                                                                                                                                                                                                                                                                                                                                                                                                                                                                                                                                                                                                                                                                                                                                                                                                                                                                                                                                                                                                                                                                                                                                                                                                                                                                                  | Staff Mana                           | gerDATE4/11/2022                                   |  |  |  |