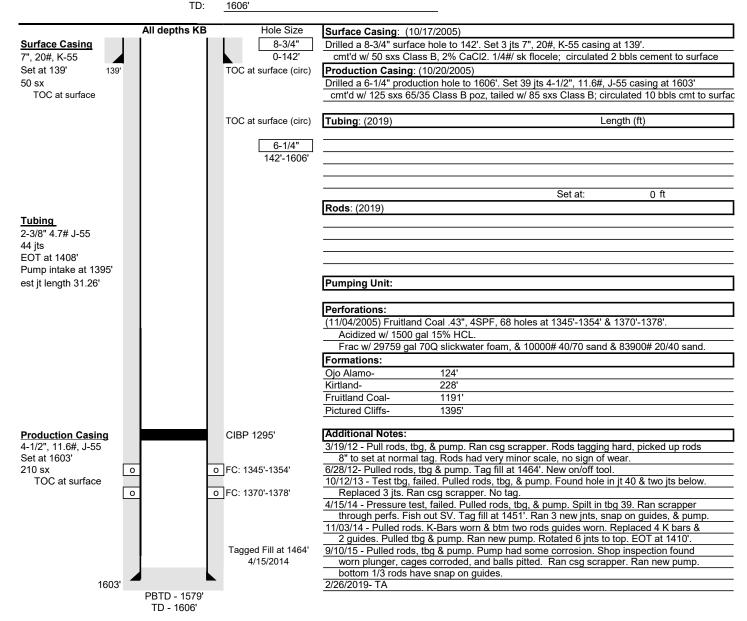

#### Wellbore Schematic

| Well Name:    | Richardson 101S  | S                              |
|---------------|------------------|--------------------------------|
| Location:     | UL C, Sec 11, T2 | 27N, R13W 660' FNL & 2630' FWL |
| County:       | San Juan         |                                |
| API#:         | 30-045-31674     |                                |
| Co-ordinates: | Lat 36.5951996°  | Long -108.1885986°             |
| Elevations:   | GROUND:          | 5927'                          |
|               | KB:              | 5932'                          |
| Depths (KB):  | PBTD:            | 1579'                          |
|               |                  |                                |

 Date Prepared:
 2/18/2019 Hespe

 Last Updated:
 11/1/2019 Gomez

 Spud Date:
 10/17/2005

 Completion Date:
 11/4/2005

 Last Workover Date:
 9/10/2015

District I
1625 N. French Dr., Hobbs, NM 88240
Phone: (575) 393-6161 Fax: (575) 393-0720