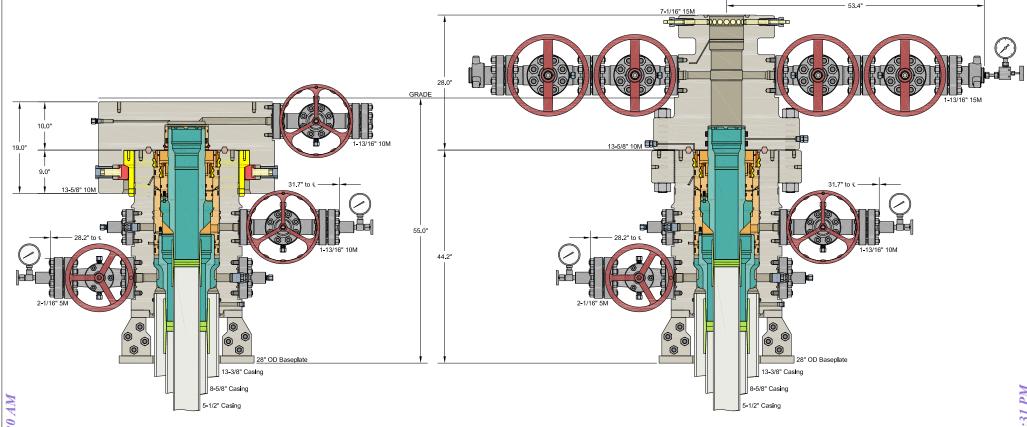

OP test will be conducted, as per Onshore Order #2.

After running the intermediate casing with a mandrel hanger, the 13-5/8" BOP/BOPE system with a minimum rating of 10M will be installed and tested, with 5M annular being tested to 100% of rated working pressure.

The pipe rams will be operated and checked each 24 hour period and each time the drill pipe is out of the hole. These tests will be logged in the daily driller's log. A 2" kill line and 3" choke line will be incorporated into the drilling spool below the ram BOP. In addition to the rams and annular preventer, additional BOP accessories include a kelly cock, floor safety valve, choke lines, and choke manifold rated at 10,000 psi WP.

Devon's proposed wellhead manufactures will be FMC Technologies, Cactus Wellhead, or Cameron.





INFORMATION CONTAINED HEREIN IS THE PROPERTY OF CACTUS WELLHEAD, LLC. REPRODUCTION, DISCLOSURE, OR USE THEREOF IS PERMISSIBLE ONLY AS PROVIDED BY CONTRACT OR AS EXPRESSLY AUTHORIZED BY CACTUS WELLHEAD, LLC.

## CACTUS WELLHEAD LLC

13-3/8" x 8-5/8" x 5-1/2" 5M MBU-3T Wellhead System With 8-5/8" & 5-1/2" Pin Down Rotating Mandrel Hangers And 13-5/8" 10M x 7-1/16" 15M CTH-P-DBLHPS Tubing Head

# DEVON ENERGY CORPORATIO

| _ | DRAWN | DLE | 10MAY18 |
|---|-------|-----|---------|
|   | APPRV |     | os      |
|   |       |     |         |

DRAWING NO. ODE0002309



# PECOS DISTRICT DRILLING CONDITIONS OF APPROVAL

| <b>OPERATOR'S NAME:</b> | Devon Energy Production Company LP |  |
|-------------------------|------------------------------------|--|
| LEASE NO.:              | NMLC62300