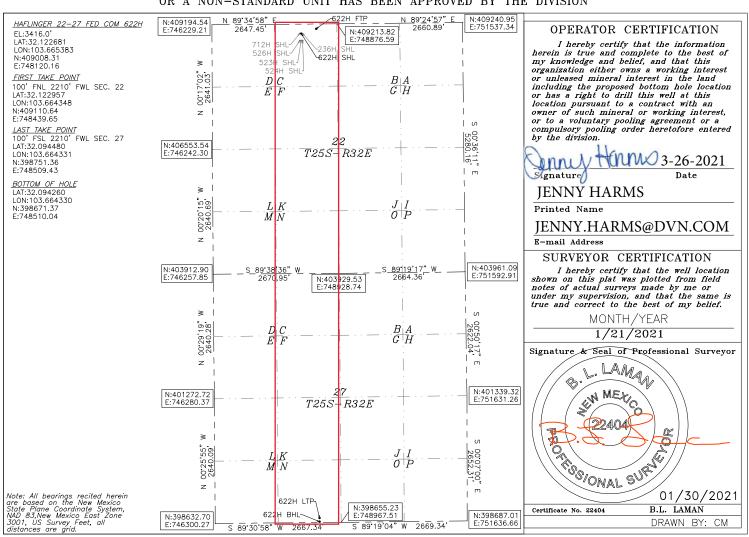

### **Location of Well**

0. SHL: NENW / 200 FNL / 1890 FWL / TWSP: 25S / RANGE: 32E / SECTION: 22 / LAT: 32.122681 / LONG: -103.665383 ( TVD: 0 feet, MD: 0 feet )
PPP: SENW / 1448 FNL / 1654 FWL / TWSP: 25S / RANGE: 32E / SECTION: 27 / LAT: 32.1046329 / LONG: -103.6662277 ( TVD: 12098 feet, MD: 18500 feet )
PPP: NENW / 100 FNL / 2210 FWL / TWSP: 25S / RANGE: 32E / SECTION: 22 / LAT: 32.122957 / LONG: -103.664348 ( TVD: 11803 feet, MD: 11899 feet )
BHL: SESW / 20 FSL / 2210 FWL / TWSP: 25S / RANGE: 32E / SECTION: 27 / LAT: 32.09426 / LONG: -103.66433 ( TVD: 12056 feet, MD: 22211 feet )

Form C-102 Revised August 1, 2011 Submit one copy to appropriate District Office

□ AMENDED REPORT

DISTRICT IV 1220 S. ST. FRANCIS DR., SANTA FE, NM 87505 Phone: (505) 476-3460 Fax: (505) 476-3462

WELL LOCATION AND ACREAGE DEDICATION PLAT

|               | WELL BOOKITON AND | ACREAGE DEDICATION I DAT   |             |  |  |  |
|---------------|-------------------|----------------------------|-------------|--|--|--|
| API Number    | Pool Code         | Pool Name                  |             |  |  |  |
| 30-025-50064  | [98065]           | WC-025 G-08 S263205N;UPPER | WOLFCAMP    |  |  |  |
| Property Code | Prop              | erty Name                  | Well Number |  |  |  |
| 332764        | HAFLINGER 2       | HAFLINGER 22-27 FED COM    |             |  |  |  |
| OGRID No.     | Opera             | ator Name                  | Elevation   |  |  |  |
| 6137          | DEVON ENERGY PRO  | DUCTION COMPANY, L.P.      | 3416.0'     |  |  |  |

#### Surface Location

| UL or lot No. | Section | Township | Range | Lot Idn | Feet from the | North/South line | Feet from the | East/West line | County |
|---------------|---------|----------|-------|---------|---------------|------------------|---------------|----------------|--------|
| С             | 22      | 25-S     | 32-E  |         | 200           | NORTH            | 1890          | WEST           | LEA    |

#### Bottom Hole Location If Different From Surface

| UL or lot No.   | Section   | Township | Range           | Lot Idn | Feet from the | North/South line | Feet from the | East/West line | County |
|-----------------|-----------|----------|-----------------|---------|---------------|------------------|---------------|----------------|--------|
| Ν               | 27        | 25-5     | 32-E            |         | 20            | SOUTH            | 2210          | WEST           | LEA    |
| Dedicated Acres | s Joint o | r Infill | Consolidation ( | Code Or | der No.       |                  |               |                |        |
| 320             |           |          |                 |         |               |                  |               |                |        |

### NO ALLOWABLE WILL BE ASSIGNED TO THIS COMPLETION UNTIL ALL INTERESTS HAVE BEEN CONSOLIDATED OR A NON-STANDARD UNIT HAS BEEN APPROVED BY THE DIVISION

| Intent  |           | As Dril        | led         |         |                        |              |         |         |         |         |           |               |
|---------|-----------|----------------|-------------|---------|------------------------|--------------|---------|---------|---------|---------|-----------|---------------|
| API#    | 30-025    | -50064         |             |         |                        |              |         |         |         |         |           |               |
| Oper    | ator Nar  |                |             |         |                        | Property N   | lame:   |         |         |         |           | Well Number   |
|         |           | (,,,,,,)       |             |         |                        |              |         |         |         |         |           |               |
| UL UL   | ff Point  | (KOP) Township | Range       | Lot     | Feet                   | From N       | I/S Fe  | eet     | Fron    | n E/W   | County    |               |
| Latitu  | de        |                |             |         | Longitu                | ıde          |         |         |         |         | NAD       |               |
|         |           |                |             |         |                        |              |         |         |         |         |           |               |
| First T | ake Poin  | t (FTP)        |             |         |                        |              |         |         |         |         |           |               |
| UL      | Section   | Township       | Range       | Lot     | Feet                   | From N       | I/S Fe  | eet     | Fron    | n E/W   | County    |               |
| Latitu  | de        |                |             |         | Longitu                | ıde          |         |         |         |         | NAD       |               |
| Last Ta | ake Poin  | t (LTP)        |             |         |                        |              |         |         |         |         |           |               |
| UL      | Section   | Township       | Range       | Lot     | Feet                   | From N/S     | Feet    | From    | E/W     | Count   | :y        |               |
| Latitu  | de        |                |             |         | Longitu                | ıde          |         |         |         | NAD     |           |               |
|         |           |                |             |         |                        |              |         |         |         | l       |           |               |
| s this  | well the  | defining v     | vell for th | ne Hori | izontal S <sub>i</sub> | pacing Unit? |         |         |         |         |           |               |
|         |           | J              |             |         |                        |              |         |         |         |         |           |               |
| s this  | well an i | infill well?   |             |         |                        |              |         |         |         |         |           |               |
|         | is yes pl | ease provi     | ide API if  | availa  | ble, Ope               | rator Name   | and wel | l numbe | r for I | Definir | ng well f | or Horizontal |
| API#    |           |                |             |         |                        |              |         |         |         |         |           |               |
| Oper    | ator Nar  | ma·            |             |         |                        |              |         |         |         |         |           |               |
| Opci    | ator ivai | iic.           |             |         |                        | Property N   | lame:   |         |         |         |           | Well Number   |