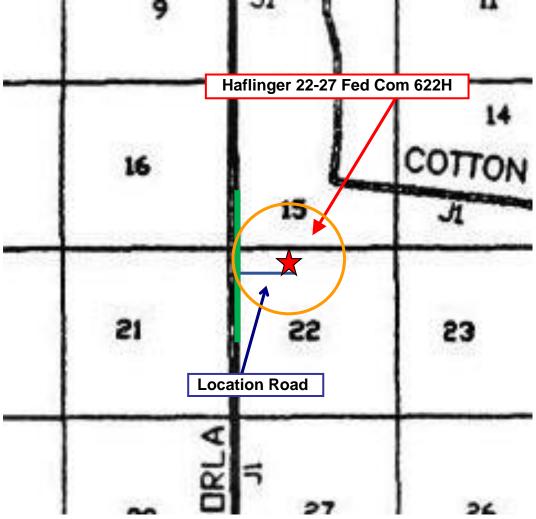

### **Location of Well**

0. SHL: NENW / 200 FNL / 1890 FWL / TWSP: 25S / RANGE: 32E / SECTION: 22 / LAT: 32.122681 / LONG: -103.665383 ( TVD: 0 feet, MD: 0 feet )
PPP: SENW / 1448 FNL / 1654 FWL / TWSP: 25S / RANGE: 32E / SECTION: 27 / LAT: 32.1046329 / LONG: -103.6662277 ( TVD: 12098 feet, MD: 18500 feet )
PPP: NENW / 100 FNL / 2210 FWL / TWSP: 25S / RANGE: 32E / SECTION: 22 / LAT: 32.122957 / LONG: -103.664348 ( TVD: 11803 feet, MD: 11899 feet )
BHL: SESW / 20 FSL / 2210 FWL / TWSP: 25S / RANGE: 32E / SECTION: 27 / LAT: 32.09426 / LONG: -103.66433 ( TVD: 12056 feet, MD: 22211 feet )

|               | WELL BOOKITON AND | ACREAGE DEDICATION I DAT   |             |  |  |  |
|---------------|-------------------|----------------------------|-------------|--|--|--|
| API Number    | Pool Code         | Pool Name                  |             |  |  |  |
| 30-025-50064  | [98065]           | WC-025 G-08 S263205N;UPPER | WOLFCAMP    |  |  |  |
| Property Code | Prop              | erty Name                  | Well Number |  |  |  |
| 332764        | HAFLINGER 2       | HAFLINGER 22-27 FED COM    |             |  |  |  |
| OGRID No.     | Opera             | ator Name                  | Elevation   |  |  |  |
| 6137          | DEVON ENERGY PRO  | DUCTION COMPANY, L.P.      | 3416.0'     |  |  |  |

#### Surface Location

| UL or lot No. | Section | Township | Range | Lot Idn | Feet from the | North/South line | Feet from the | East/West line | County |
|---------------|---------|----------|-------|---------|---------------|------------------|---------------|----------------|--------|
| С             | 22      | 25-S     | 32-E  |         | 200           | NORTH            | 1890          | WEST           | LEA    |

#### Bottom Hole Location If Different From Surface

| UL or lot No.   | Section   | Township | Range           | Lot Idn | Feet from the | North/South line | Feet from the | East/West line | County |
|-----------------|-----------|----------|-----------------|---------|---------------|------------------|---------------|----------------|--------|
| Ν               | 27        | 25-5     | 32-E            |         | 20            | SOUTH            | 2210          | WEST           | LEA    |
| Dedicated Acres | s Joint o | r Infill | Consolidation ( | Code Or | der No.       |                  |               |                |        |
| 320             |           |          |                 |         |               |                  |               |                |        |