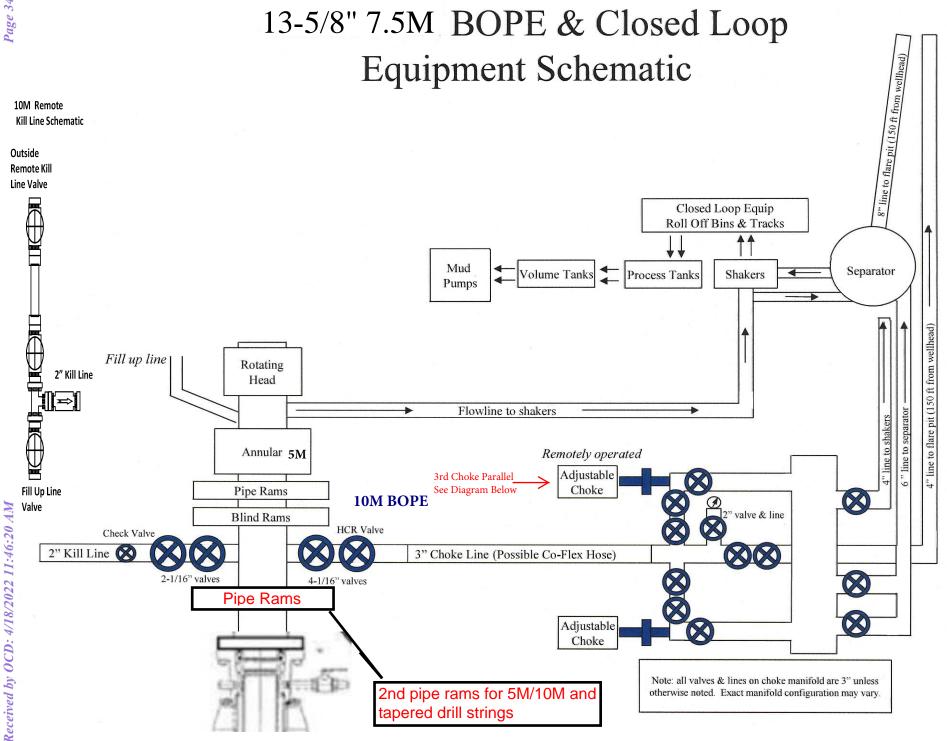

BOP test will be conducted, as per Onshore Order #2.

After running the intermediate casing with a mandrel hanger, the 13-5/8" BOP/BOPE system with a minimum rating of 10M will be installed and tested, with 5M annular being tested to 100% of rated working pressure.

The pipe rams will be operated and checked each 24 hour period and each time the drill pipe is out of the hole. These tests will be logged in the daily driller's log. A 2" kill line and 3" choke line will be incorporated into the drilling spool below the ram BOP. In addition to the rams and annular preventer, additional BOP accessories include a kelly cock, floor safety valve, choke lines, and choke manifold rated at 10,000 psi WP.

Devon's proposed wellhead manufactures will be FMC Technologies, Cactus Wellhead, or Cameron.





INFORMATION CONTAINED HEREIN IS THE PROPERTY OF CACTUS WELLHEAD, LLC. REPRODUCTION, DISCLOSURE, OR USE THEREOF IS PERMISSIBLE ONLY AS PROVIDED BY CONTRACT OR AS EXPRESSLY AUTHORIZED BY CACTUS WELLHEAD, LLC.

## CACTUS WELLHEAD LLC

13-3/8" x 8-5/8" x 5-1/2" 5M MBU-3T Wellhead System With 8-5/8" & 5-1/2" Pin Down Rotating Mandrel Hangers And 13-5/8" 10M x 7-1/16" 15M CTH-P-DBLHPS Tubing Head

# DEVON ENERGY CORPORATIO

| _ | DRAWN | DLE | 10MAY18 |
|---|-------|-----|---------|
|   | APPRV |     | os      |
|   |       |     |         |

DRAWING NO. ODE0002309



# PECOS DISTRICT DRILLING CONDITIONS OF APPROVAL

| <b>OPERATOR'S NAME:</b> | Devon Energy Production Company LP |  |
|-------------------------|------------------------------------|--|
| LEASE NO.:              | NMLC62300