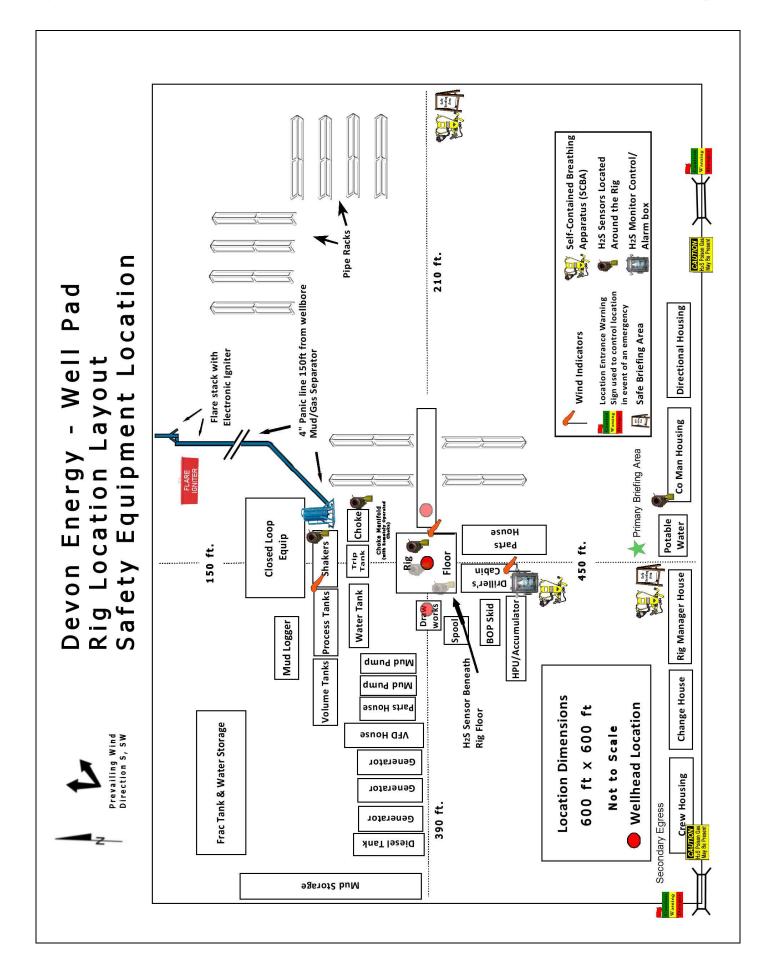

## NATURAL GAS MANAGEMENT PLAN

This Natural Gas Management Plan must be submitted with each Application for Permit to Drill (APD) for a new or recompleted well.