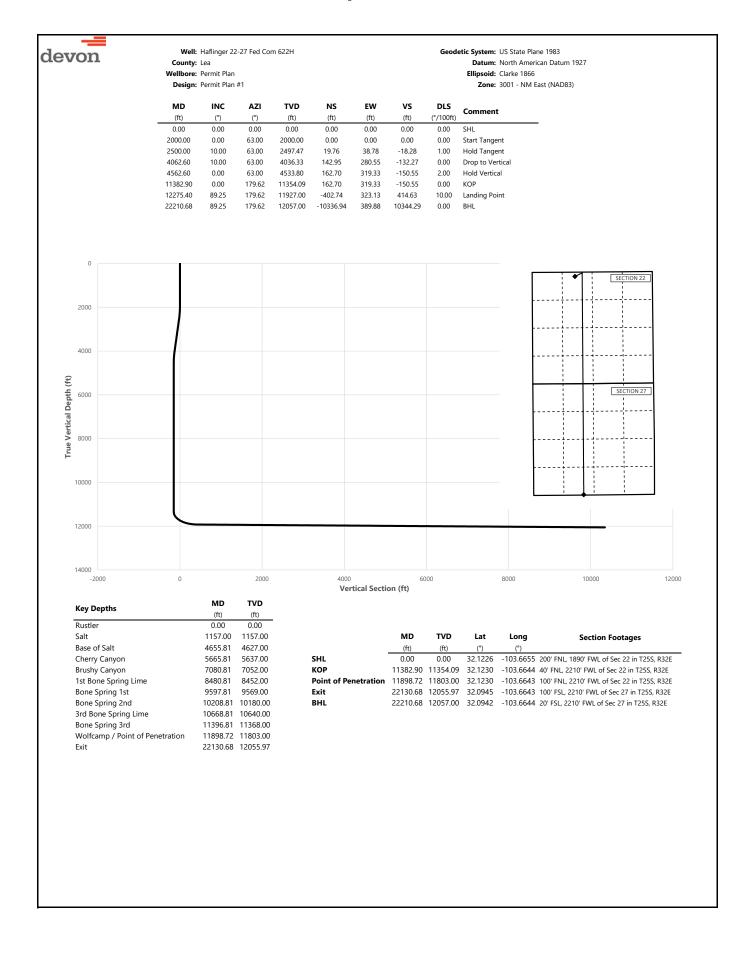

### **Location of Well**

0. SHL: NENW / 200 FNL / 1890 FWL / TWSP: 25S / RANGE: 32E / SECTION: 22 / LAT: 32.122681 / LONG: -103.665383 ( TVD: 0 feet, MD: 0 feet )
PPP: SENW / 1448 FNL / 1654 FWL / TWSP: 25S / RANGE: 32E / SECTION: 27 / LAT: 32.1046329 / LONG: -103.6662277 ( TVD: 12098 feet, MD: 18500 feet )
PPP: NENW / 100 FNL / 2210 FWL / TWSP: 25S / RANGE: 32E / SECTION: 22 / LAT: 32.122957 / LONG: -103.664348 ( TVD: 11803 feet, MD: 11899 feet )
BHL: SESW / 20 FSL / 2210 FWL / TWSP: 25S / RANGE: 32E / SECTION: 27 / LAT: 32.09426 / LONG: -103.66433 ( TVD: 12056 feet, MD: 22211 feet )