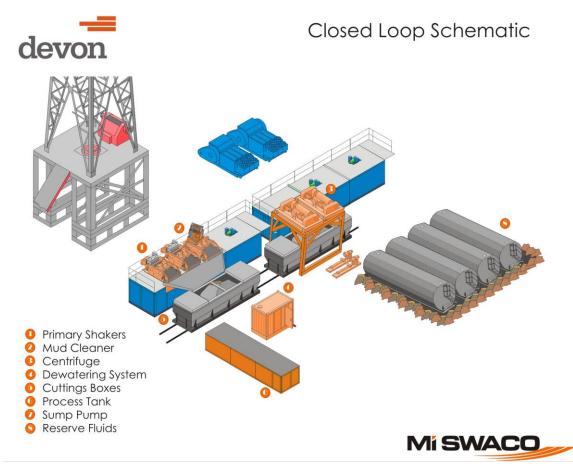

losed-loop system unless the closed-loop system is located on a site where there is an existing well, that is operated by Devon.

### II. Operations and Maintenance Plan

*Primary Shakers:* The primary shakers make the first removal of drill solids from the drilling mud as it leaves the well bore. The shakers are sized to handle maximum drilling rate at optimal screen size. The shakers normally remove solids down to 74 microns.

Mud Cleaner: The Mud Cleaner cleans the fluid after it leaves the shakers. A set of hydrocyclones are sized to handle 1.25 to 1.5 times the maximum circulating rate. This ensures all the fluid is being processed to an average cut point of 25 microns. The wet discharged is dewatered on a shaker equipped with ultra fine mesh screens and generally cut at 40 microns.



Centrifuges: The centrifuges can be one or two in number depending on the well geometry or depth of well. The centrifuges are sized to maintain low gravity solids at 5% or below. They may or may not need a dewatering system to enhance the removal rates. The centrifuges can make a cut point of 8-10 microns depending on bowl speed, feed rate, solids loading and other factors.

The centrifuge system is designed to work on the active system and be flexible to process incoming fluids from other locations. This set-up is also dependant on well factors.

Dewatering System: The dewatering system is a chemical mixing and dosing system designed to enhance the solids removal of the centrifuge. Not commonly used in shallow wells. It may contain pH adjustment, coagulant mixing and dosing, and polymer