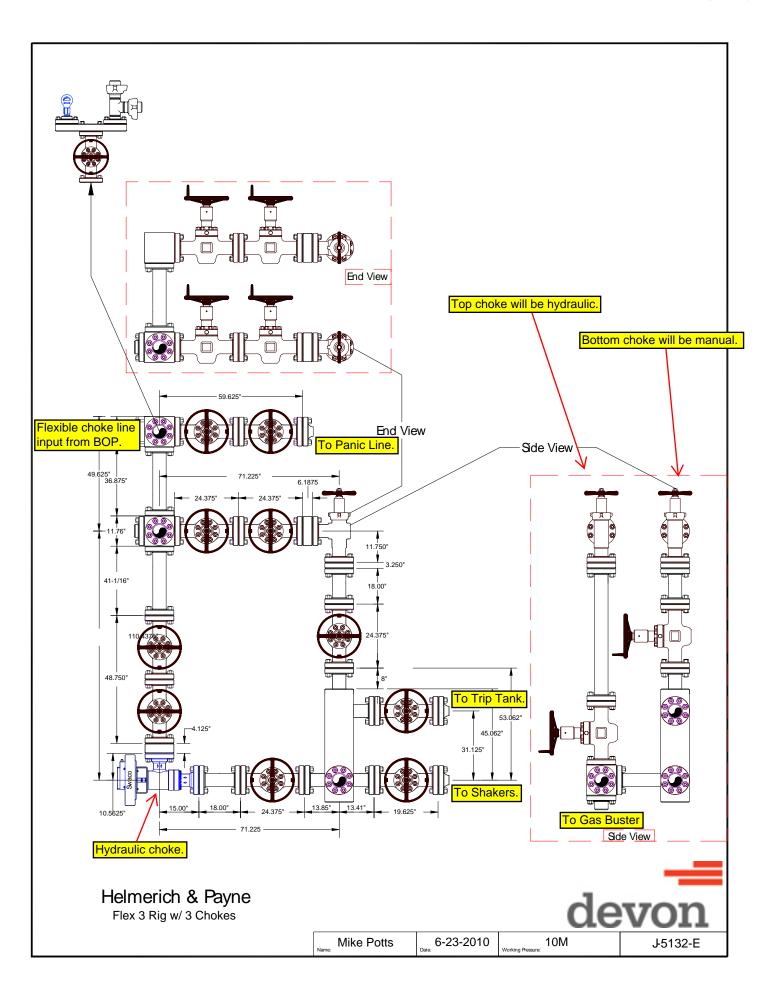

venter, additional BOP accessories include a kelly cock, floor safety valve, choke lines, and choke manifold rated at 10,000 psi WP.

Devon's proposed wellhead manufactures will be FMC Technologies, Cactus Wellhead, or Cameron.





INFORMATION CONTAINED HEREIN IS THE PROPERTY OF CACTUS WELLHEAD, LLC. REPRODUCTION, DISCLOSURE, OR USE THEREOF IS PERMISSIBLE ONLY AS PROVIDED BY CONTRACT OR AS EXPRESSLY AUTHORIZED BY CACTUS WELLHEAD, LLC.

## CACTUS WELLHEAD LLC

13-3/8" x 8-5/8" x 5-1/2" 5M MBU-3T Wellhead System With 8-5/8" & 5-1/2" Pin Down Rotating Mandrel Hangers And 13-5/8" 10M x 7-1/16" 15M CTH-P-DBLHPS Tubing Head

# DEVON ENERGY CORPORATIO

| _ | DRAWN | DLE | 10MAY18 |
|---|-------|-----|---------|
|   | APPRV |     | os      |
|   |       |     |         |

DRAWING NO. ODE0002309



# PECOS DISTRICT DRILLING CONDITIONS OF APPROVAL

| <b>OPERATOR'S NAME:</b> | Devon Energy Production Company LP |  |
|-------------------------|------------------------------------|--|
| LEASE NO.:              | NMLC62300                          |  |
| LOCATION:               | Section 22, T.25 S., R.32 E., NMPM |  |
| <b>COUNTY:</b>          | Lea County, New Mexico             |  |
| Sundry ID:              | N/A                                |  |

| WELL NAME & NO.:      | Haflinger 22-27 Fed Com 621H |
|-----------------------|------------------------------|
| SURFACE HOLE FOOTAGE: | 200'/N & 1010'/W             |
| BOTTOM HOLE FOOTAGE   | 20'/S & 890'/W               |

| WELL NAME & NO.:      | Haflinger 22-27 Fed Com 622H |
|-----------------------|----------------------------