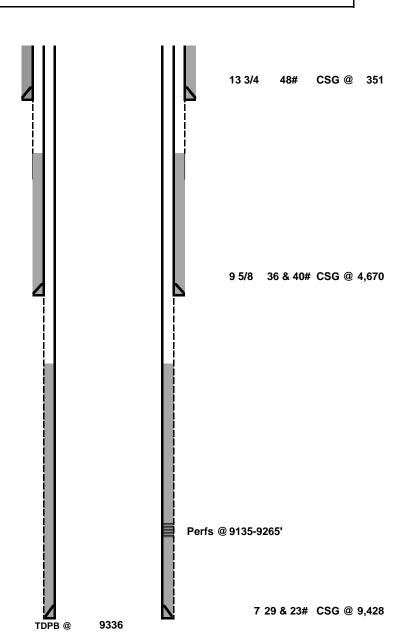

- 1. Operator name
- 2. Lease and Well Number
- 3. API Number
- 4. Unit letter
- 5. Quarter Section (feet from the North, South, East or West)
- 6. Section, Township and Range
- 7. Plugging Date
- 8. County

## SPECIAL CASES ----AGRICULTURE OR PRARIE CHICKEN BREEDING AREAS

In these areas, a below ground marker is required with all pertinent information mentioned above on a plate, set 3' below ground level, a picture of the plate will be supplied to NMOCD for record, the exact location of the marker (longitude and latitude by GPS) will be provided to NMOCD (We typically require a current survey to verify the GPS)

#### SITE REMEDIATION DUE WITHIN ONE YEAR OF WELL PLUGGING COMPLETION

| Legacy     |                 | CURRENT   |                    |  |  |
|------------|-----------------|-----------|--------------------|--|--|
| Author:    | Abby BCM        |           |                    |  |  |
| Well Name  | Lea G State     | Well No.  | #8                 |  |  |
| Field/Pool | Denton-Wolfcamp | API#:     | 30-025-05237       |  |  |
| County     | Lea             | Location: | Sec 2, T15S, R37E  |  |  |
| State      | NM              | -         | 990 FEL & 2310 FEL |  |  |
| Spud Date  | 1/24/1953       | GL:       | 3814               |  |  |
| _          |                 | •         |                    |  |  |

| Description | O.D.   | Grade       | Weight   | Depth | Hole   | Cmt Sx | TOC   |
|-------------|--------|-------------|----------|-------|--------|--------|-------|
| Surface Csg | 13 3/4 | H40         | 48#      | 351   | 17 1/4 | 400    | 0     |
| Inter Csg   | 9 5/8  | J55/N80     | 36 & 40# | 4,670 | 12 1/4 | 2,800  | 1475  |
| Prod Csg    | 7      | N80/J5<br>5 | 29 & 23# | 9,428 | 8 3/4  | 675    | 5,700 |

| Formation  | Тор  |
|------------|------|
| Anhy       | 2140 |
| B/Salt     | 2945 |
| San Andres | 4620 |
| Wolfcamp   | 9135 |
|            |      |
|            |      |

-103.241455

32.56399541

| Legacy     | by OCD: 4/21/2022 |           | PROPOSED           |
|------------|-------------------|-----------|--------------------|
| Author:    | Abby BCM          |           |                    |
| Well Name  | Lea G State       | Well No.  | #8                 |
| Field/Pool | Denton-Wolfcamp   | API#:     | 30-025-05237       |
| County     | Lea               | Location: | Sec 2, T15S, R37E  |
| State      | NM                | -         | 990 FEL & 2310 FEL |
| Spud Date  | 1/24/1953         | GL:       | 3814               |

| Description | O.D.   | Grade   | Weight   | Depth | Hole   | Cmt Sx | TOC TOC |
|-------------|--------|---------|----------|-------|--------|--------|---------|
| Surface Csg | 13 3/4 | H40     | 48#      | 351   | 17 1/4 | 400    | 0       |
| Inter Csg   | 9 5/8  | J55/N80 | 36 & 40# | 4,670 | 12 1/4 | 2,800  | 1475    |
| Prod Csg    | 7      | N80/J55 | 29 & 23# | 9,428 | 8 3/4  | 675    | 5,700   |

District I
1625 N. French Dr., Hobbs, NM 88240
Phone: (575) 393-6161 Fax: (575) 393-0720

District II 811 S. First St., Artesia, NM 88210 Phone:(575) 748-1283 Fax:(575) 748-9720

District III 1000 Rio Brazos Rd., Aztec, NM 87410 Phone:(505) 334-6178 Fax:(505) 334-6170