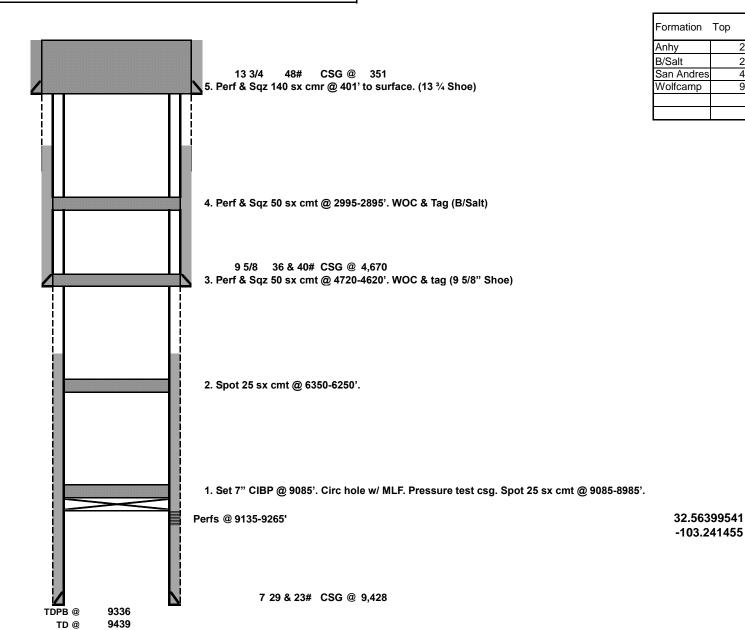

- 1. Operator name
- 2. Lease and Well Number
- 3. API Number
- 4. Unit letter
- 5. Quarter Section (feet from the North, South, East or West)
- 6. Section, Township and Range
- 7. Plugging Date
- 8. County

## SPECIAL CASES ----AGRICULTURE OR PRARIE CHICKEN BREEDING AREAS

In these areas, a below ground marker is required with all pertinent information mentioned above on a plate, set 3' below ground level, a picture of the plate will be supplied to NMOCD for record, the exact location of the marker (longitude and latitude by GPS) will be provided to NMOCD (We typically require a current survey to verify the GPS)

#### SITE REMEDIATION DUE WITHIN ONE YEAR OF WELL PLUGGING COMPLETION

| Legacy     |                 | CURRENT   |                    |  |  |
|------------|-----------------|-----------|--------------------|--|--|
| Author:    | Abby BCM        |           |                    |  |  |
| Well Name  | Lea G State     | Well No.  | #8                 |  |  |
| Field/Pool | Denton-Wolfcamp | API#:     | 30-025-05237       |  |  |
| County     | Lea             | Location: | Sec 2, T15S, R37E  |  |  |
| State      | NM              | -         | 990 FEL & 2310 FEL |  |  |
| Spud Date  | 1/24/1953       | GL:       | 3814               |  |  |
| _          |                 | •         |                    |  |  |

| Description | O.D.   | Grade       | Weight   | Depth | Hole   | Cmt Sx | TOC   |
|-------------|--------|-------------|----------|-------|--------|--------|-------|
| Surface Csg | 13 3/4 | H40         | 48#      | 351   | 17 1/4 | 400    | 0     |
| Inter Csg   | 9 5/8  | J55/N80     | 36 & 40# | 4,670 | 12 1/4 | 2,800  | 1475  |
| Prod Csg    | 7      | N80/J5<br>5 | 29 & 23# | 9,428 | 8 3/4  | 675    | 5,700 |

| Formation  | Тор  |
|------------|------|
| Anhy       | 2140 |
| B/Salt     | 2945 |
| San Andres | 4620 |
| Wolfcamp   | 9135 |
|            |      |
|            |      |

-103.241455

32.56399541

| Legacy     | by OCD: 4/21/2022 |           | PROPOSED           |
|------------|-------------------|-----------|--------------------|
| Author:    | Abby BCM          |           |                    |
| Well Name  | Lea G State       | Well No.  | #8                 |
| Field/Pool | Denton-Wolfcamp   | API#:     | 30-025-05237       |
| County     | Lea               | Location: | Sec 2, T15S, R37E  |
| State      | NM                | -         | 990 FEL & 2310 FEL |
| Spud Date  | 1/24/1953         | GL:       | 3814               |

| Description | O.D.   | Grade   | Weight   | Depth | Hole   | Cmt Sx | TOC TOC |
|-------------|--------|---------|----------|-------|--------|--------|---------|
| Surface Csg | 13 3/4 | H40     | 48#      | 351   | 17 1/4 | 400    | 0       |
| Inter Csg   | 9 5/8  | J55/N80 | 36 & 40# | 4,670 | 12 1/4 | 2,800  | 1475    |
| Prod Csg    | 7      | N80/J55 | 29 & 23# | 9,428 | 8 3/4  | 675    | 5,700   |

District I
1625 N. French Dr., Hobbs, NM 88240
Phone: (575) 393-6161 Fax: (575) 393-0720

District II 811 S. First St., Artesia, NM 88210 Phone:(575) 748-1283 Fax:(575) 748-9720

District III 1000 Rio Brazos Rd., Aztec, NM 87410 Phone:(505) 334-6178 Fax:(505) 334-6170