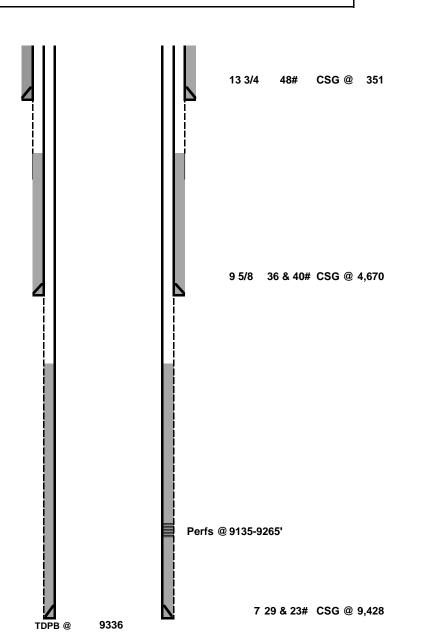

- 1. Operator name
- 2. Lease and Well Number
- 3. API Number
- 4. Unit letter
- 5. Quarter Section (feet from the North, South, East or West)
- 6. Section, Township and Range
- 7. Plugging Date
- 8. County

## SPECIAL CASES ----AGRICULTURE OR PRARIE CHICKEN BREEDING AREAS

In these areas, a below ground marker is required with all pertinent information mentioned above on a plate, set 3' below ground level, a picture of the plate will be supplied to NMOCD for record, the exact location of the marker (longitude and latitude by GPS) will be provided to NMOCD (We typically require a current survey to verify the GPS)

#### SITE REMEDIATION DUE WITHIN ONE YEAR OF WELL PLUGGING COMPLETION

| Legacy     |                 | CURRENT   |                    |  |  |
|------------|-----------------|-----------|--------------------|--|--|
| Author:    | Abby BCM        |           |                    |  |  |
| Well Name  | Lea G State     | Well No.  | #8                 |  |  |
| Field/Pool | Denton-Wolfcamp | API#:     | 30-025-05237       |  |  |
| County     | Lea             | Location: | Sec 2, T15S, R37E  |  |  |
| State      | NM              | -         | 990 FEL & 2310 FEL |  |  |
| Spud Date  | 1/24/1953       | GL:       | 3814               |  |  |
| _          |                 | •         |                    |  |  |

| Description | O.D.   | Grade       | Weight   | Depth | Hole   | Cmt Sx | TOC   |
|-------------|--------|-------------|----------|-------|--------|--------|-------|
| Surface Csg | 13 3/4 | H40         | 48#      | 351   | 17 1/4 | 400    | 0     |
| Inter Csg   | 9 5/8  | J55/N80     | 36 & 40# | 4,670 | 12 1/4 | 2,800  | 1475  |
| Prod Csg    | 7      | N80/J5<br>5 | 29 & 23# | 9,428 | 8 3/4  | 675    | 5,700 |

| Formation  | Тор  |
|------------|------|
| Anhy       | 2140 |
| B/Salt     | 2945 |
| San Andres | 4620 |
| Wolfcamp   | 9135 |
|            |      |
|            |      |

-103.241455

32.56399541

| Legacy     | by OCD: 4/21/2022 |           | PROPOSED           |
|------------|-------------------|-----------|--------------------|
| Author:    | Abby BCM          |           |                    |
| Well Name  | Lea G State       | Well No.  | #8                 |
| Field/Pool | Denton-Wolfcamp   | API#:     | 30-025-05237       |
| County     | Lea               | Location: | Sec 2, T15S, R37E  |
| State      | NM                | -         | 990 FEL & 2310 FEL |
| Spud Date  | 1/24/1953         | GL:       | 3814               |

| Description | O.D.   | Grade   | Weight   | Depth | Hole   | Cmt Sx | TOC TOC |
|-------------|--------|---------|----------|-------|--------|--------|---------|
| Surface Csg | 13 3/4 | H40     | 48#      | 351   | 17 1/4 | 400    | 0       |
| Inter Csg   | 9 5/8  | J55/N80 | 36 & 40# | 4,670 | 12 1/4 | 2,800  | 1475    |
| Prod Csg    | 7      | N80/J55 | 29 & 23# | 9,428 | 8 3/4  | 675    | 5,700   |

District I
1625 N. French Dr., Hobbs, NM 88240
Phone: (575) 393-6161 Fax: (575) 393-0720

District II 811 S. First St., Artesia, NM 88210 Phone:(575) 748-1283 Fax:(575) 748-9720

District III 1000 Rio Brazos Rd., Aztec, NM 87410 Phone:(505) 334-6178 Fax:(505) 334-6170