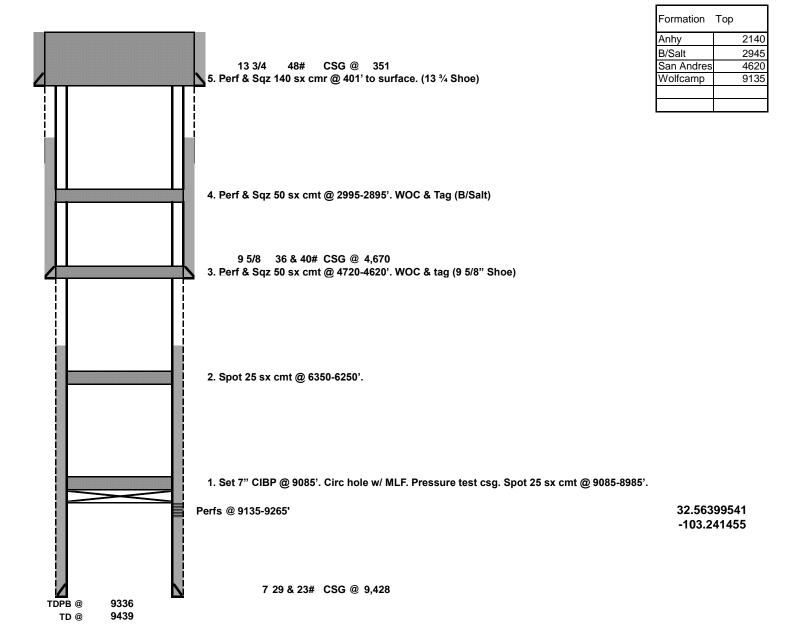

- 1. Operator name
- 2. Lease and Well Number
- 3. API Number
- 4. Unit letter
- 5. Quarter Section (feet from the North, South, East or West)
- 6. Section, Township and Range
- 7. Plugging Date
- 8. County

## SPECIAL CASES ----AGRICULTURE OR PRARIE CHICKEN BREEDING AREAS

In these areas, a below ground marker is required with all pertinent information mentioned above on a plate, set 3' below ground level, a picture of the plate will be supplied to NMOCD for record, the exact location of the marker (longitude and latitude by GPS) will be provided to NMOCD (We typically require a current survey to verify the GPS)

#### SITE REMEDIATION DUE WITHIN ONE YEAR OF WELL PLUGGING COMPLETION

| Legacy     |                 | CURRENT   |                    |  |  |
|------------|-----------------|-----------|--------------------|--|--|
| Author:    | Abby BCM        |           |                    |  |  |
| Well Name  | Lea G State     | Well No.  | #8                 |  |  |
| Field/Pool | Denton-Wolfcamp | API#:     | 30-025-05237       |  |  |
| County     | Lea             | Location: | Sec 2, T15S, R37E  |  |  |
| State      | NM              | -         | 990 FEL & 2310 FEL |  |  |
| Spud Date  | 1/24/1953       | GL:       | 3814               |  |  |
| _          |                 | •         |                    |  |  |

| Description | O.D.   | Grade       | Weight   | Depth | Hole   | Cmt Sx | TOC   |
|-------------|--------|-------------|----------|-------|--------|--------|-------|
| Surface Csg | 13 3/4 | H40         | 48#      | 351   | 17 1/4 | 400    | 0     |
| Inter Csg   | 9 5/8  | J55/N80     | 36 & 40# | 4,670 | 12 1/4 | 2,800  | 1475  |
| Prod Csg    | 7      | N80/J5<br>5 | 29 & 23# | 9,428 | 8 3/4  | 675    | 5,700 |

| Formation  | Тор  |
|------------|------|
| Anhy       | 2140 |
| B/Salt     | 2945 |
| San Andres | 4620 |
| Wolfcamp   | 9135 |
|            |      |
|            |      |

-103.241455

32.56399541

| Legacy     | by OCD: 4/21/2022 |           | PROPOSED           |
|------------|-------------------|-----------|--------------------|
| Author:    | Abby BCM          |           |                    |
| Well Name  | Lea G State       | Well No.  | #8                 |
| Field/Pool | Denton-Wolfcamp   | API#:     | 30-025-05237       |
| County     | Lea               | Location: | Sec 2, T15S, R37E  |
| State      | NM                | -         | 990 FEL & 2310 FEL |
| Spud Date  | 1/24/1953         | GL:       | 3814               |

| Description | O.D.   | Grade   | Weight   | Depth | Hole   | Cmt Sx | TOC TOC |
|-------------|--------|---------|----------|-------|--------|--------|---------|
| Surface Csg | 13 3/4 | H40     | 48#      | 351   | 17 1/4 | 400    | 0       |
| Inter Csg   | 9 5/8  | J55/N80 | 36 & 40# | 4,670 | 12 1/4 | 2,800  | 1475    |
| Prod Csg    | 7      | N80/J55 | 29 & 23# | 9,428 | 8 3/4  | 675    | 5,700   |

District I
1625 N. French Dr., Hobbs, NM 88240
Phone: (575) 393-6161 Fax: (575) 393-0720

District II 811 S. First St., Artesia, NM 88210 Phone:(575) 748-1283 Fax:(575) 748-9720

District III 1000 Rio Brazos Rd., Aztec, NM 87410 Phone:(505) 334-6178 Fax:(505) 334-6170